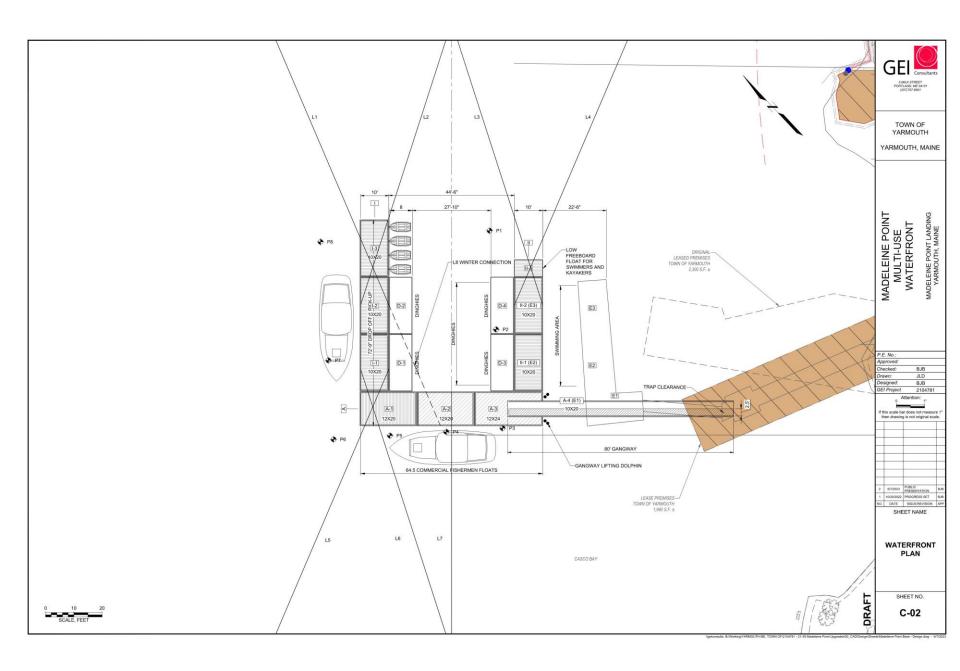

# Proposed Improvements

## PIER AND FLOAT SYSTEM Upgrades

- Added Floats
- ADA Gangway