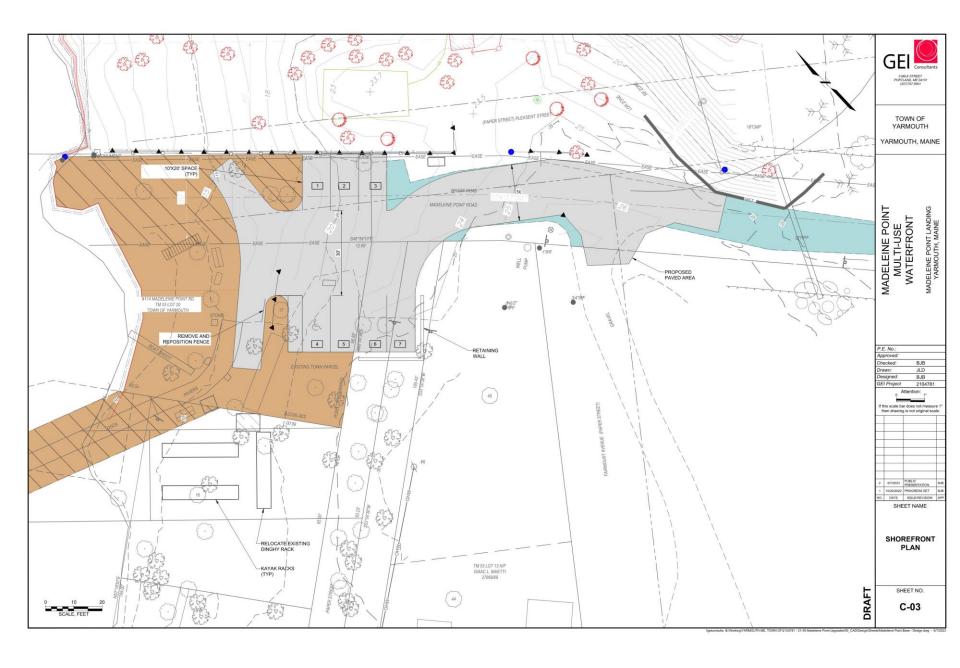

# Proposed Improvements

#### LAND USE

- Expanded Waterfront
- Dedicated Off-Street Parking