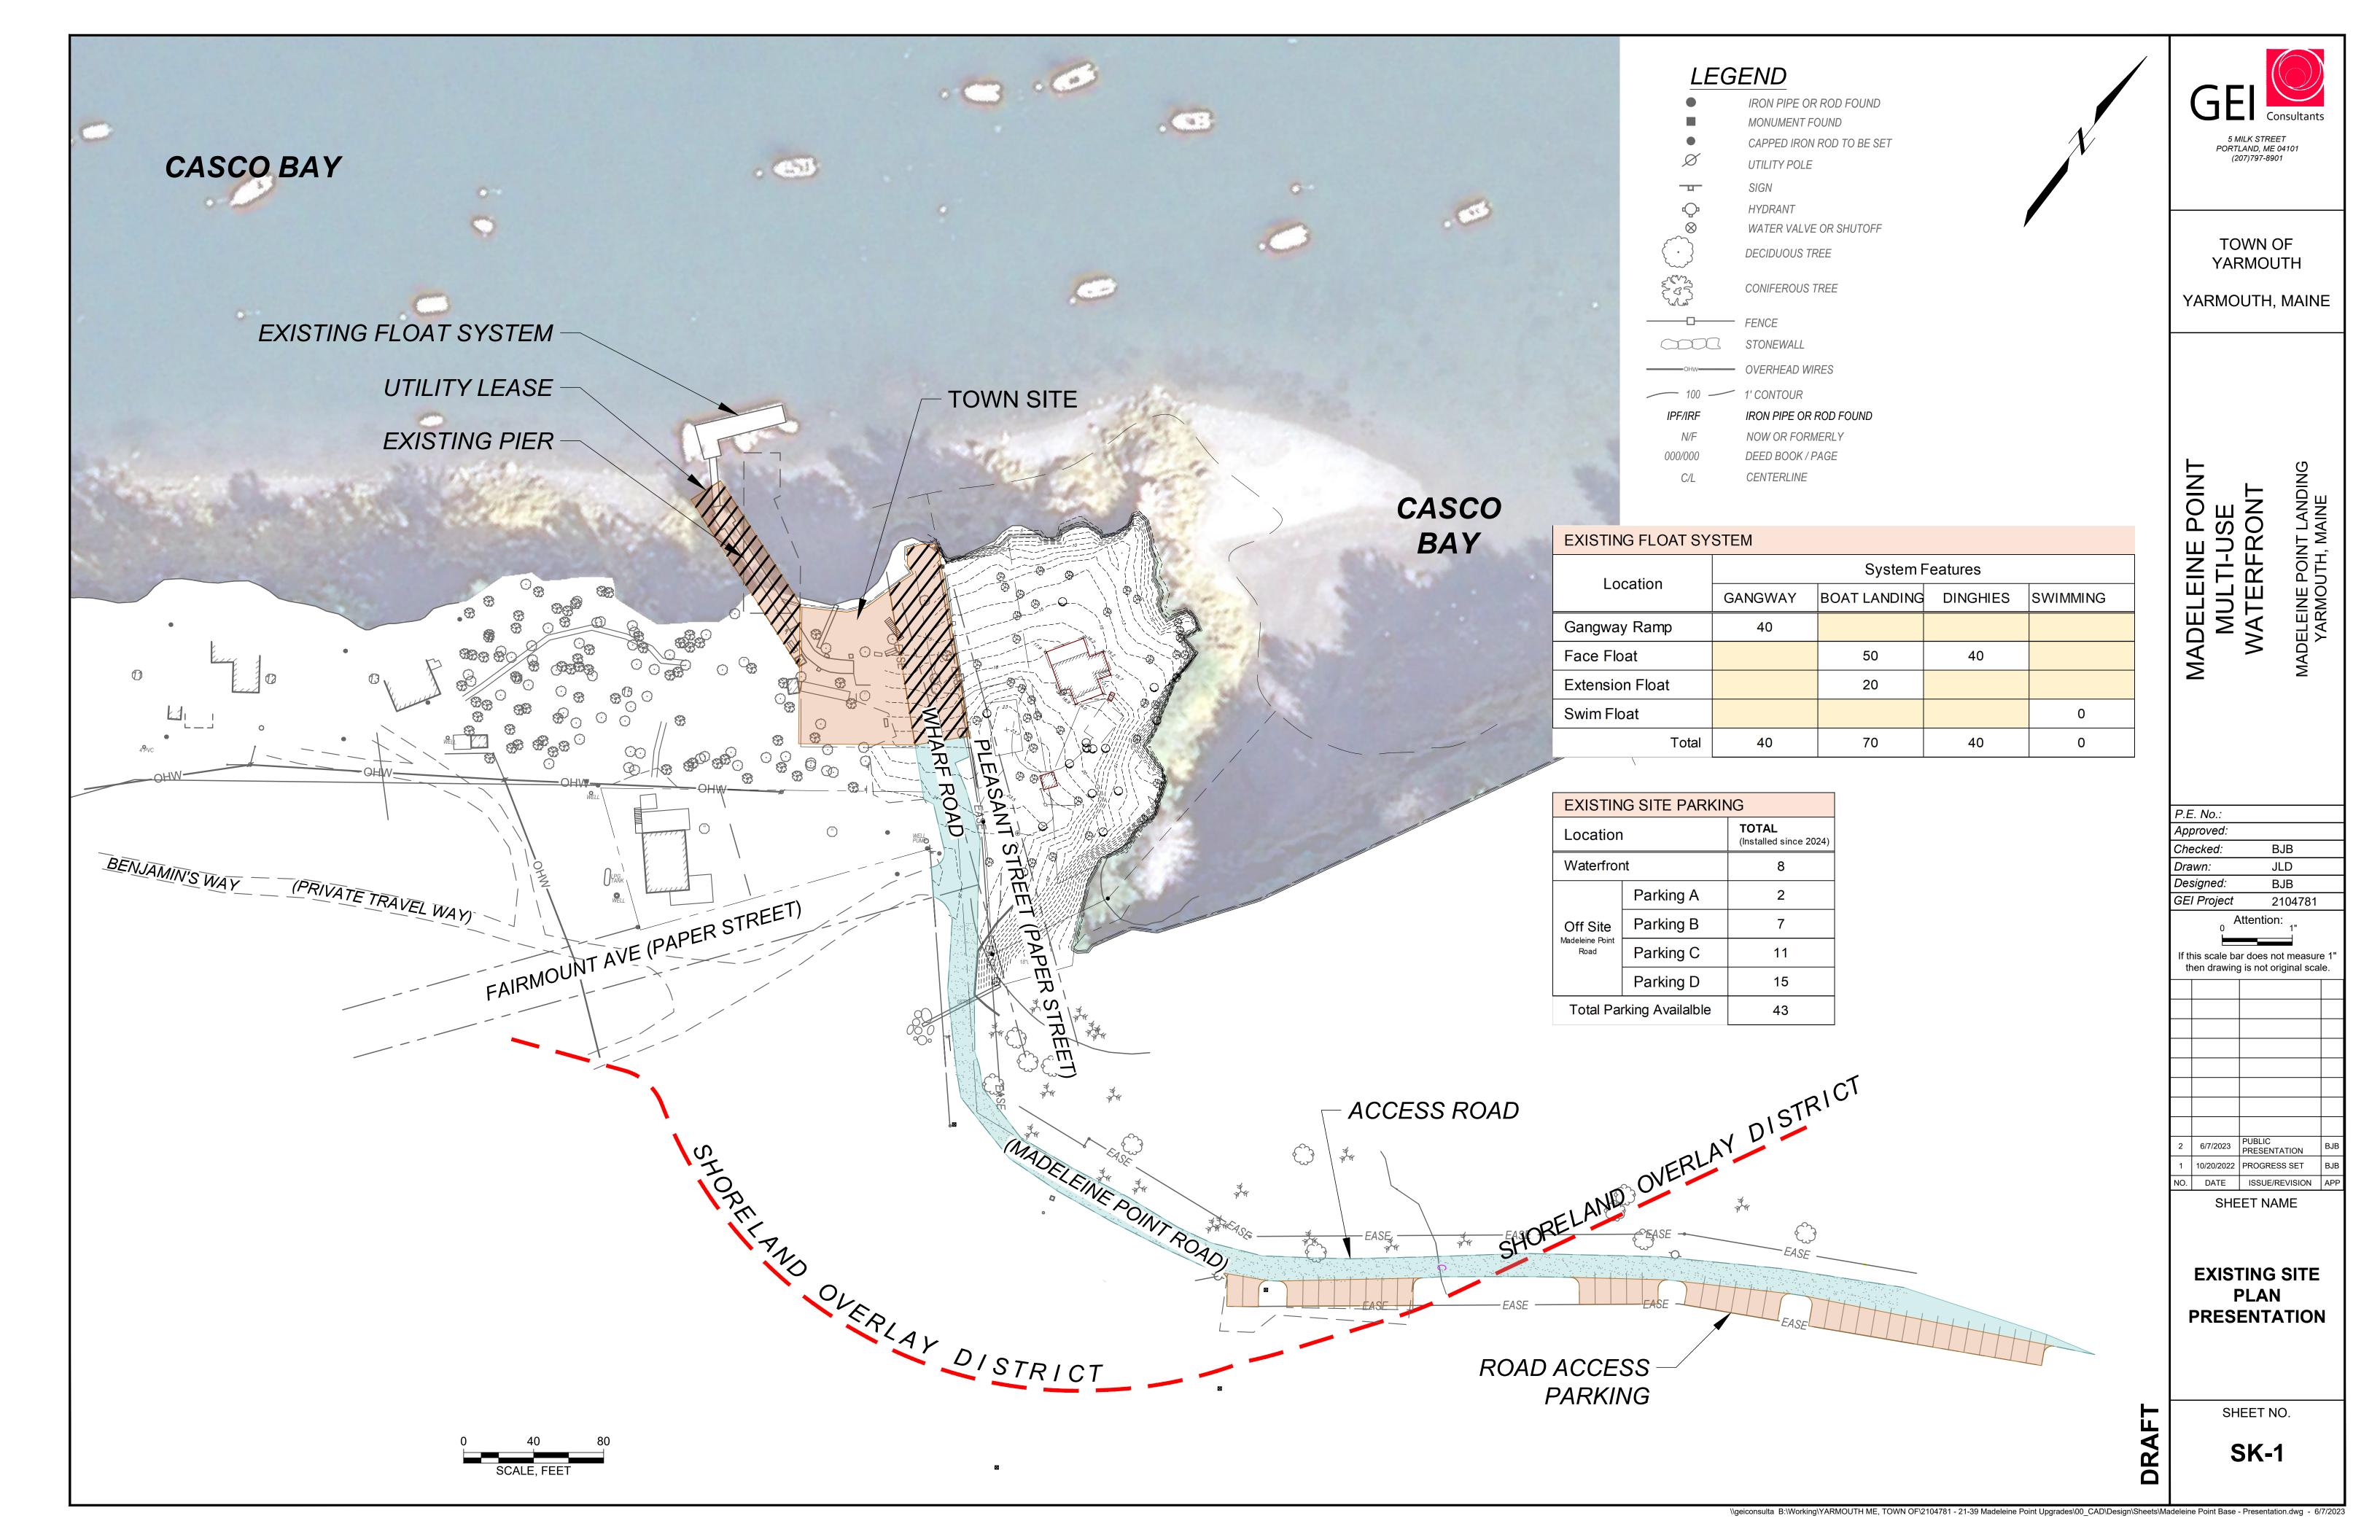

# **Existing Site**

#### LAND USE

- Erosion
- No room to expand buffers or add Parking
- Popularity of Site crowding out some users.

#### PIER AND FLOAT SYSTEM

- Does not accommodate Swimmers well
- Face dock in 4-ft at Low water

### MOORING FIELD

5-year waiting List