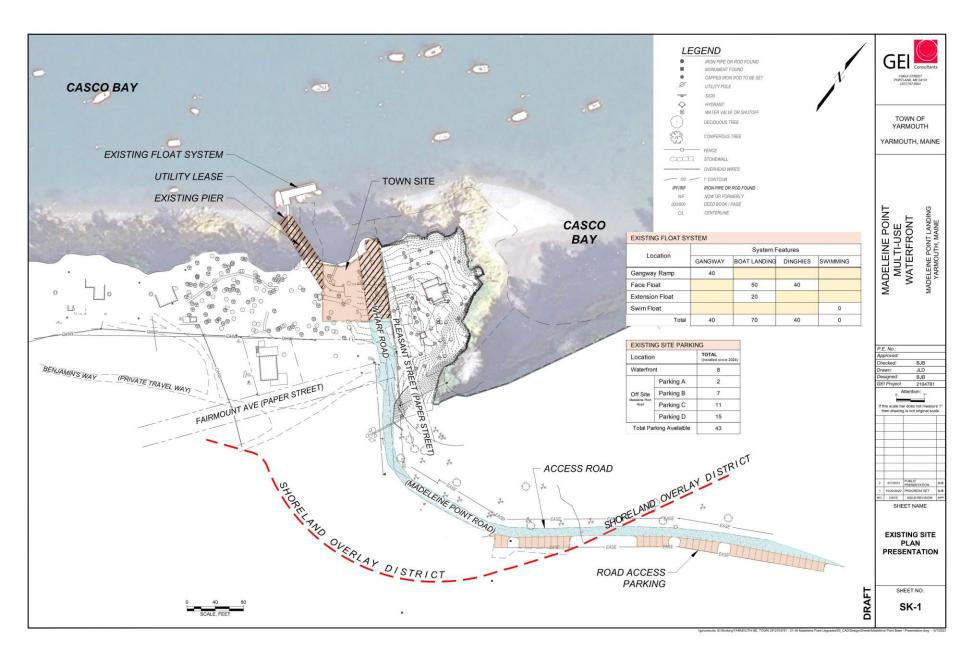

# **Existing Site**

#### LAND USE

- Erosion
- No room to expand buffers or add Parking
- Popularity of Site crowding out some users.

#### PIER AND FLOAT SYSTEM

- Does not accommodate Swimmers well
- Face dock in 4-ft at Low water

### MOORING FIELD

5-year waiting List