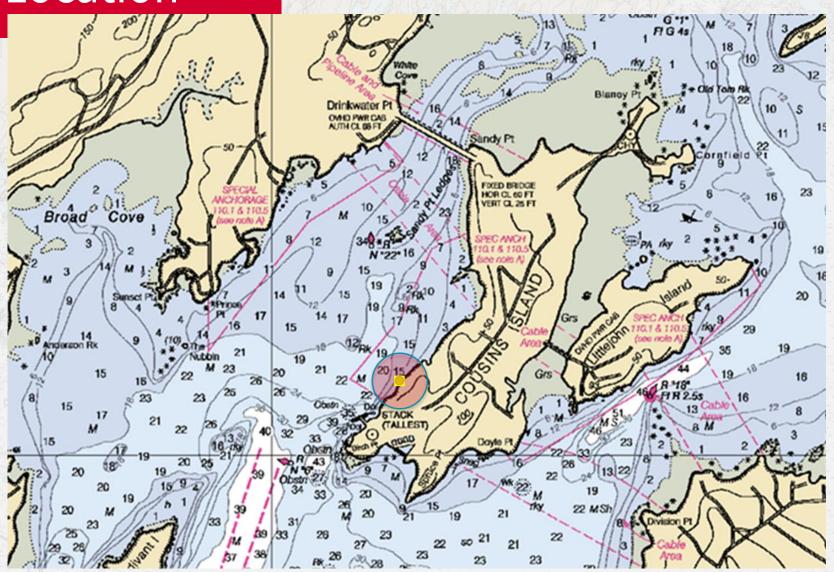

# Agenda

### **INTRODUCTIONS**

- Project Team
- Town Staff
- Harbor and Waterfront Committee
- Next Era Energy, Florida Power & Light

#### **PRESENTATION**

- Existing Facilities
- Proposed Improvements

## **QUESTIONS/COMMENTS**



## Site Location





# **Existing Site**

#### LAND USE

- Erosion
- No room to expand buffers or add Parking
- Popularity of Site crowding out some users.

#### PIER AND FLOAT SYSTEM

- Does not accommodate Swimmers well
- Face dock in 4-ft at Low water

### MOORING FIELD

5-year waiting List



















## Multi-Use Facility

- FISHERMEN and FISHERWOMEN
- RECREATIONAL BOATERS
- PADDLECRAFT USERS
- BEACH GOERS & SWIMMERS
- TOWN RESIDENTS, GUESTS AND DOG WALKERS
- AQUACULTURE- Offseason Interest



## SITE ACCESS

### **April to November**

- Recreational Boaters
- Swimmers
- Commercial Fisher people
- Site Users

## **November to April**

- Reduced Commercial Use
- Site Users

#### MODE

- CAR OR TRUCK
- ON FOOT OR BICYCLE
- BY BOAT



## Design Criteria

**SEASONAL AND YEAR-ROUND PIER/FLOAT REQUIR