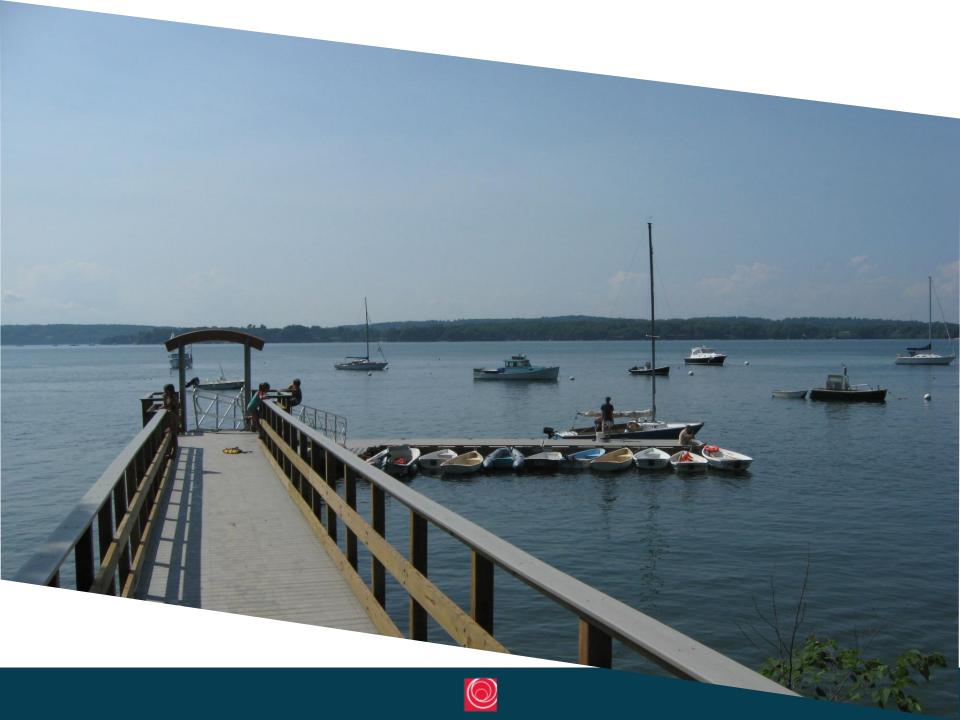

#### PIER AND FLOAT SYSTEM

- Does not accommodate Swimmers well
- Face dock in 4-ft at Low water