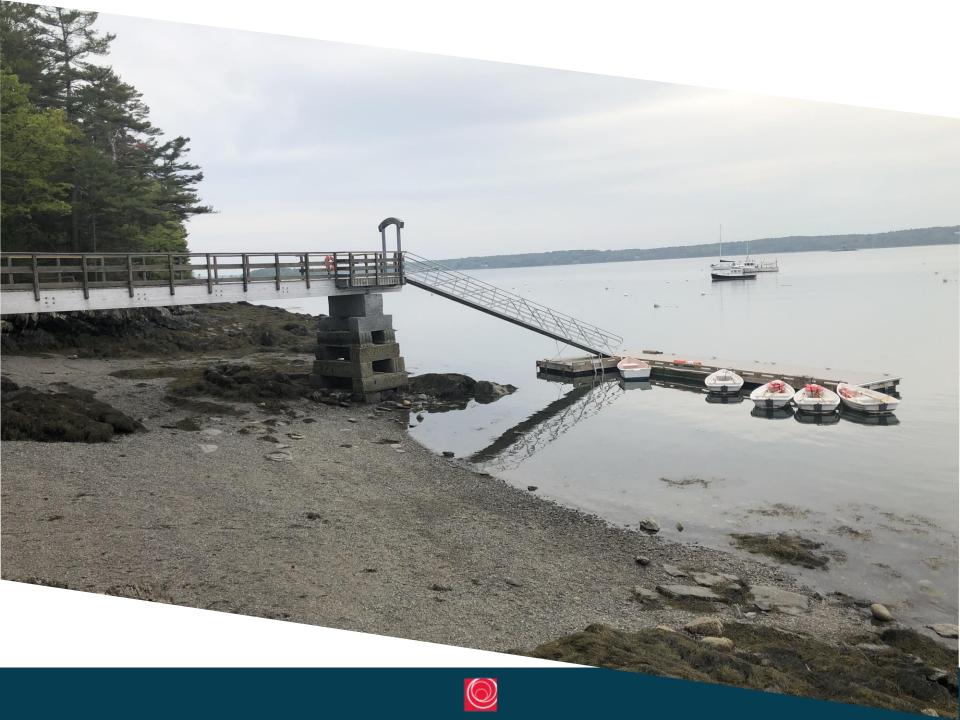

# **Existing Site**

#### PIER AND FLOAT SYSTEM

- Does not accommodate Swimmers well
- Face dock in 4-ft at Low water

### MOORING FIELD

5-year waiting List