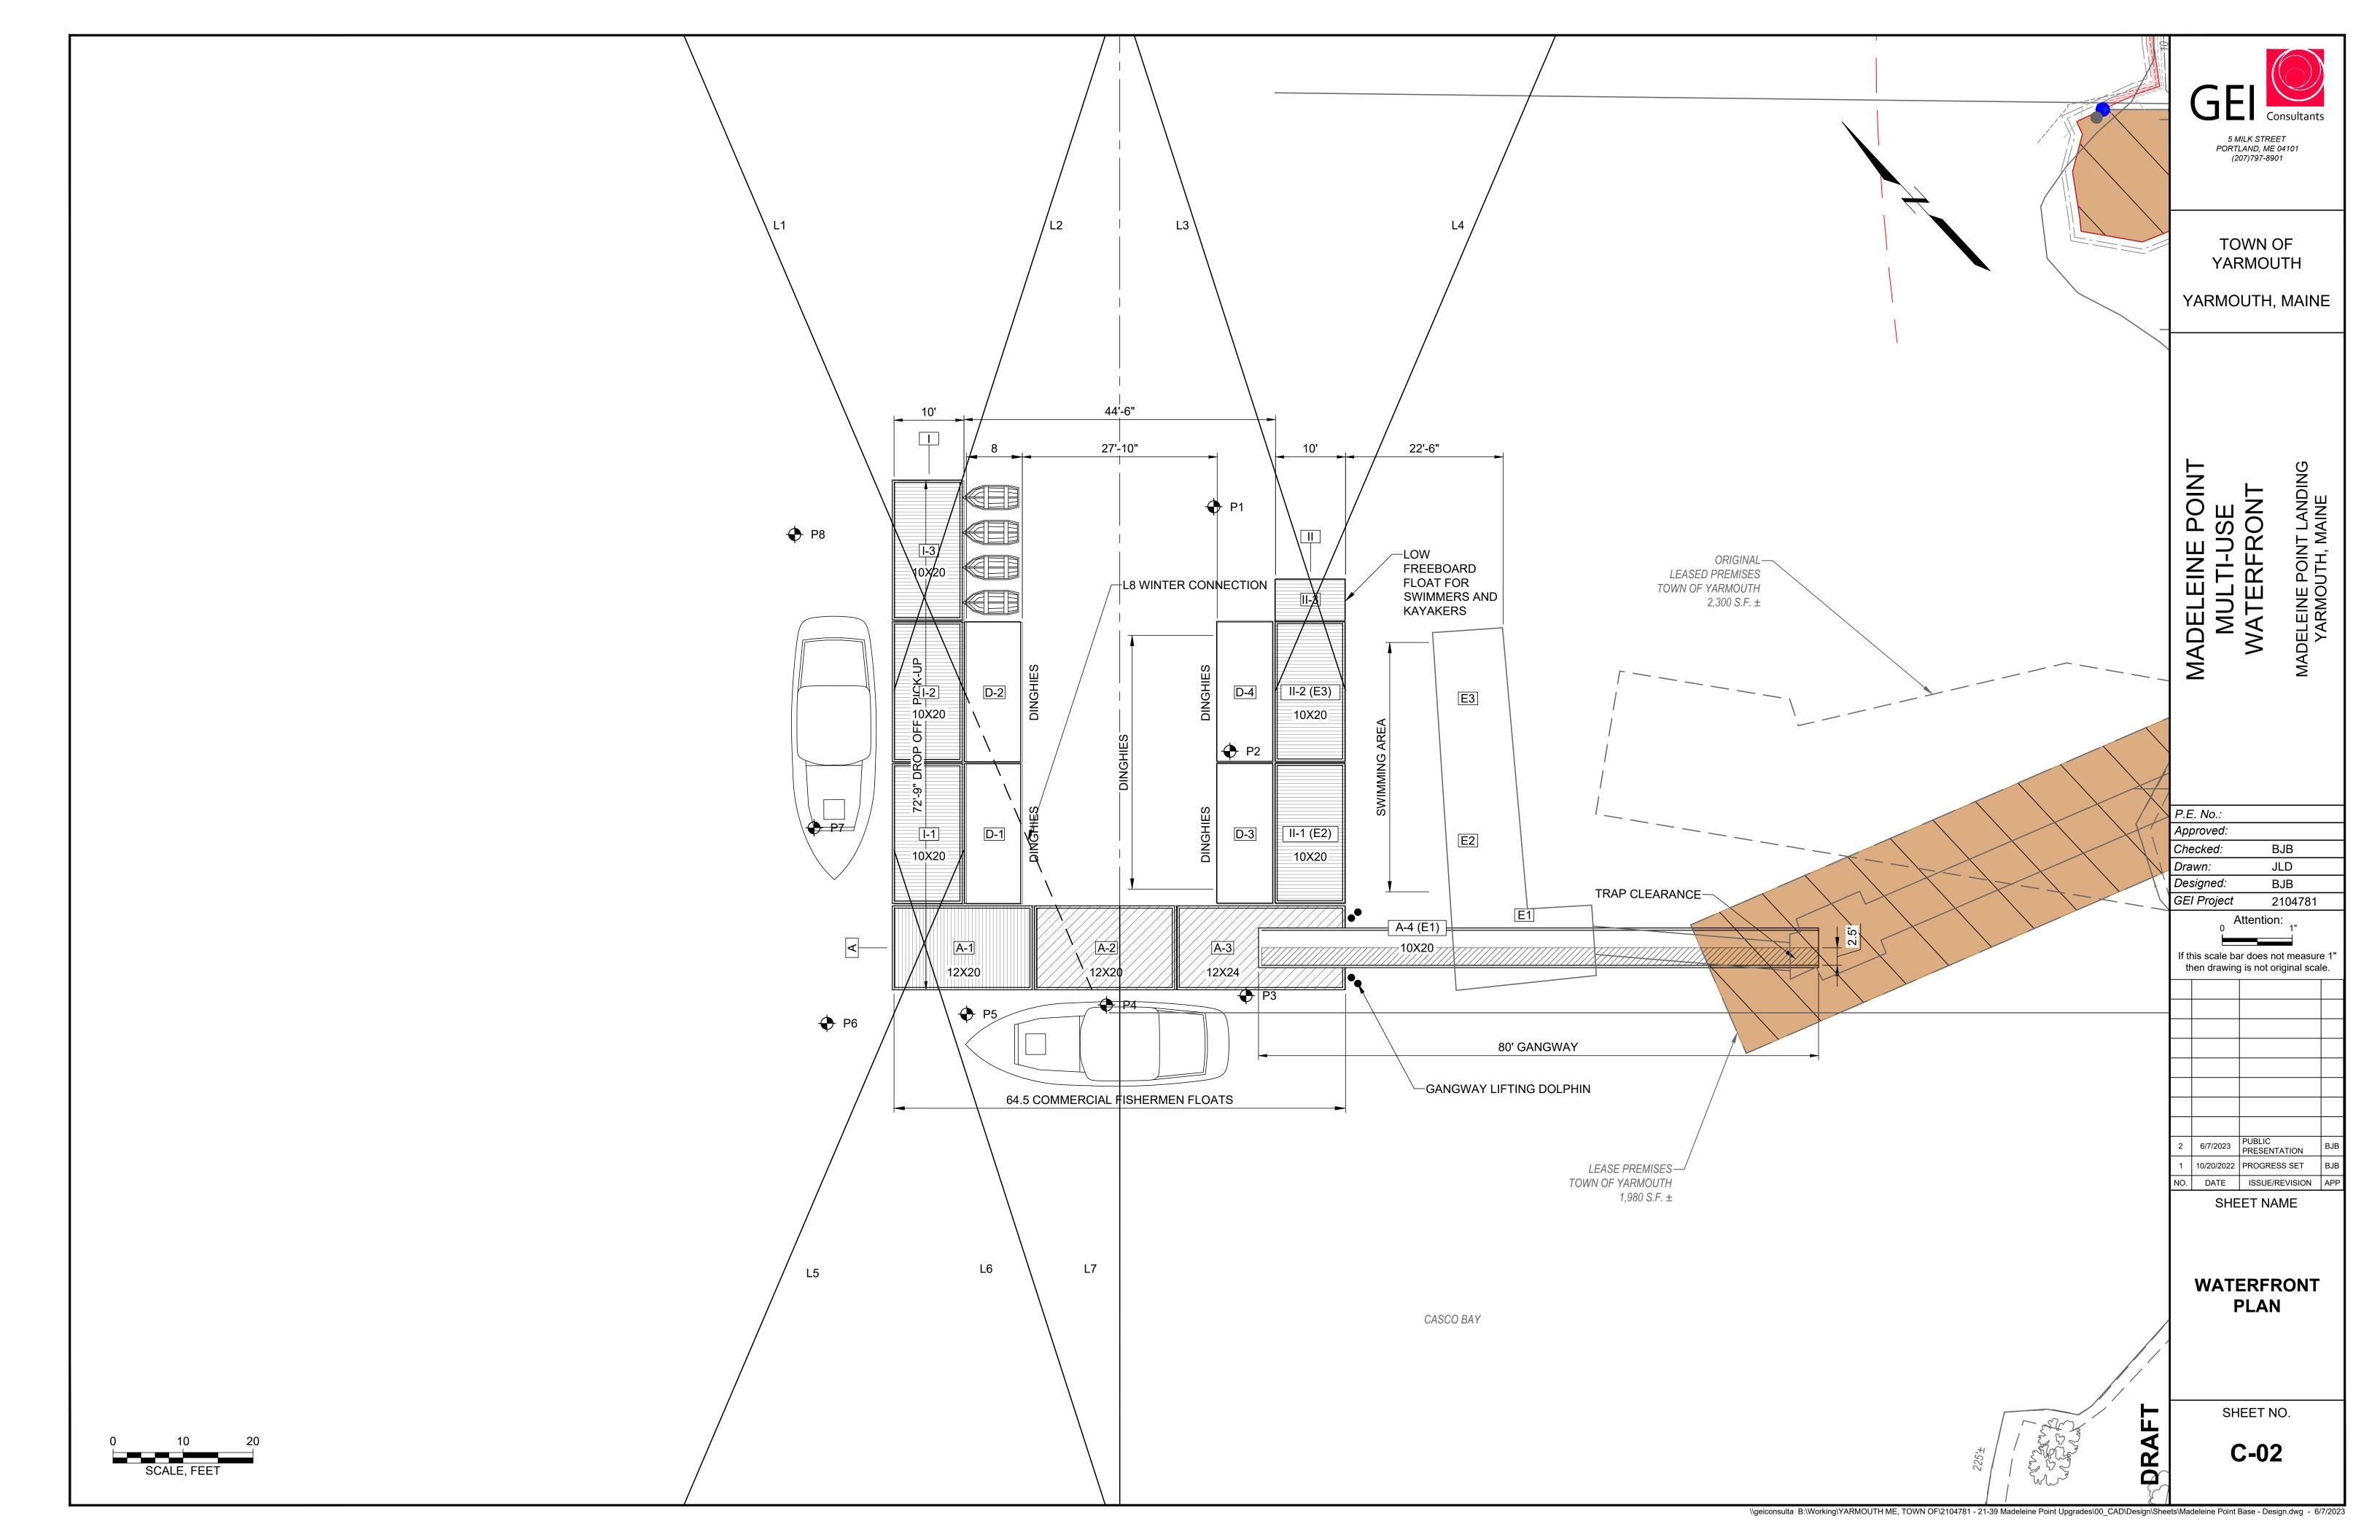

# Proposed Improvements

## PIER AND FLOAT SYSTEM Upgrades

- Added Floats
- ADA Gangway