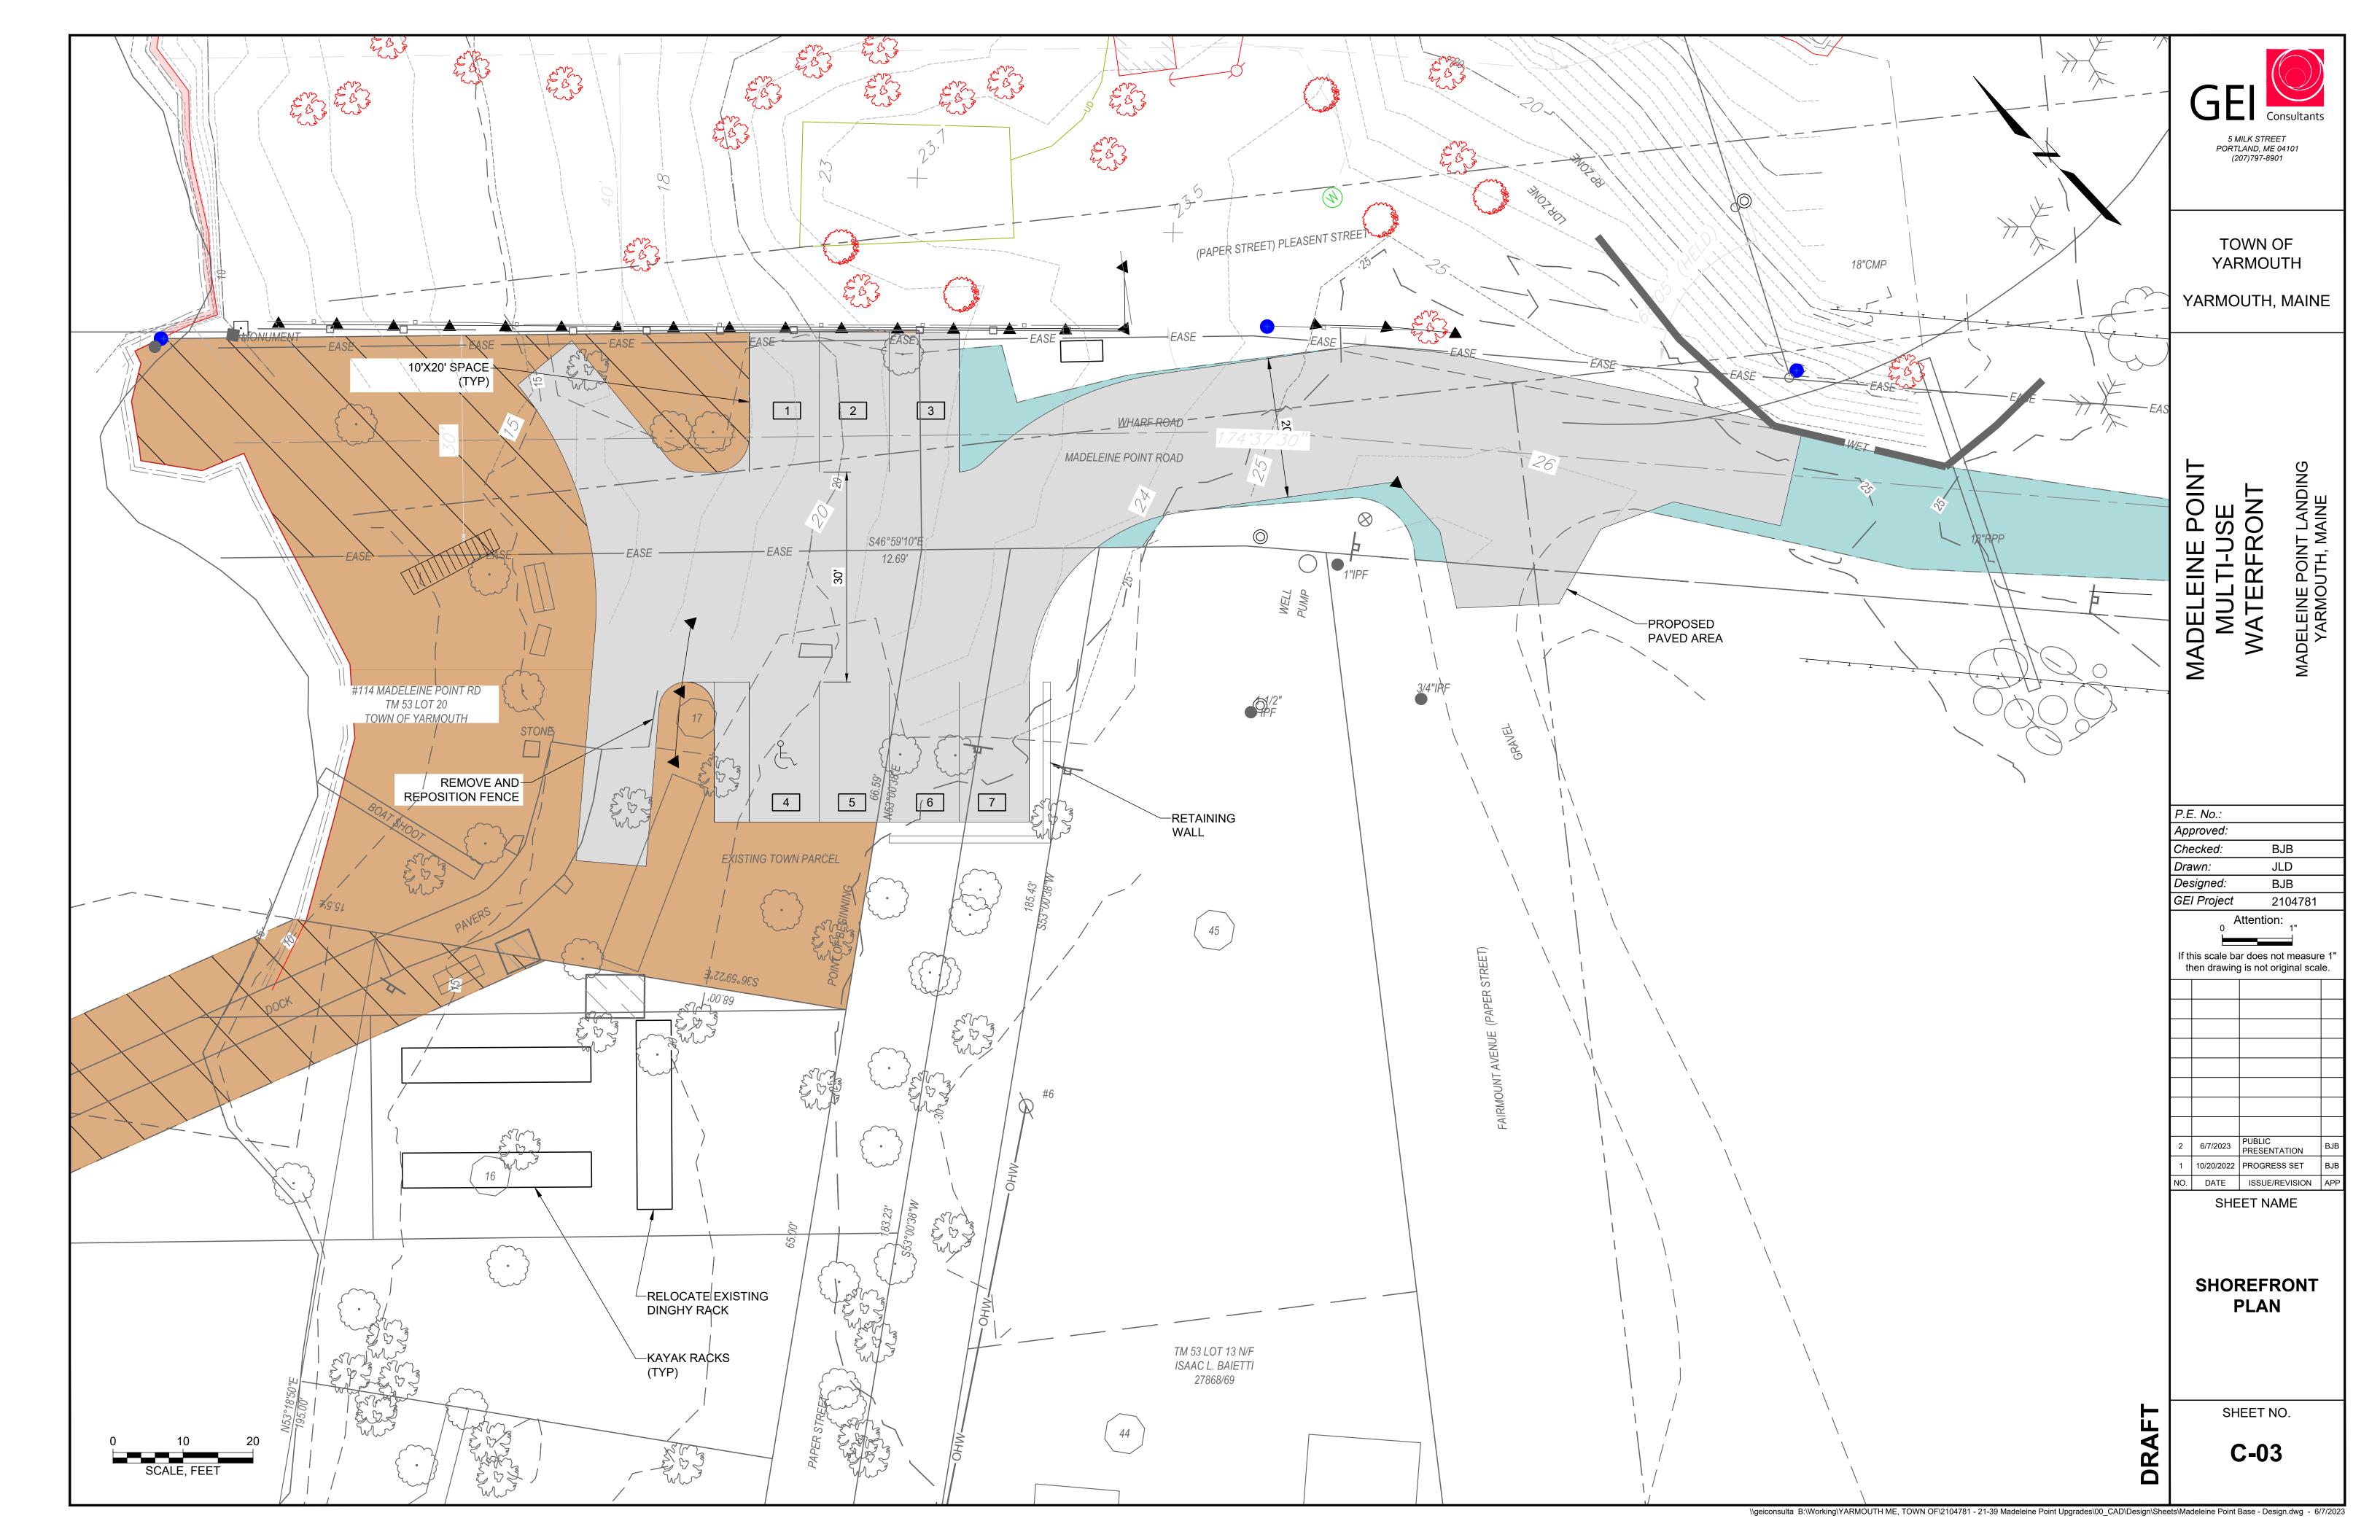

# Proposed Improvements

#### LAND USE

- Expanded Waterfront
- Dedicated Off-Street Parking