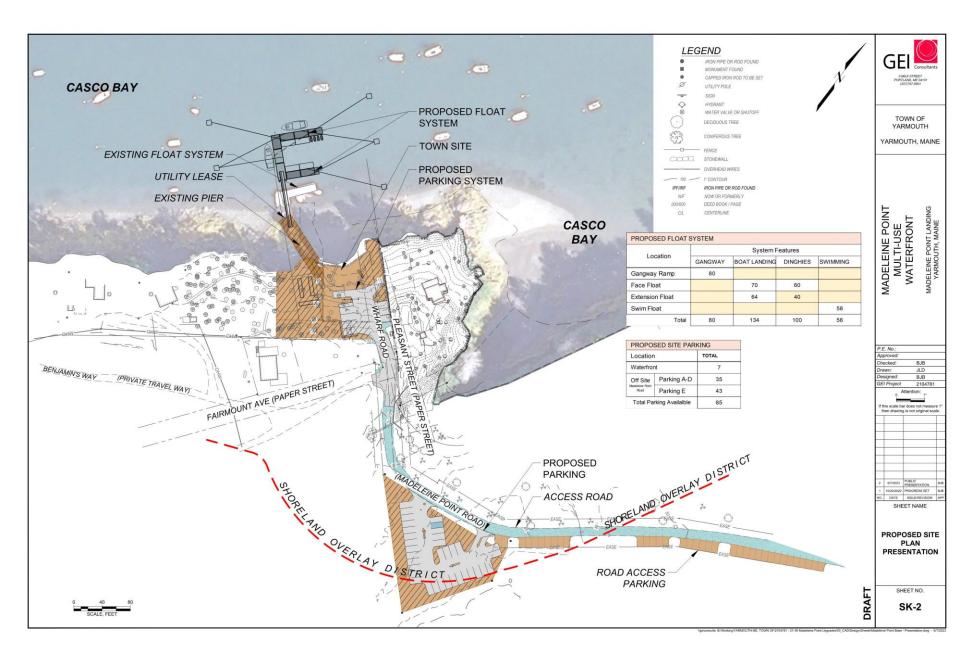

# Proposed Improvements

#### LAND USE

- Expanded Waterfront
- Dedicated Off-Street Parking

## PIER AND FLOAT SYSTEM Upgrades

- Added Floats
- ADA Gangway

### MOORING FIELD

Additional Spaces Available