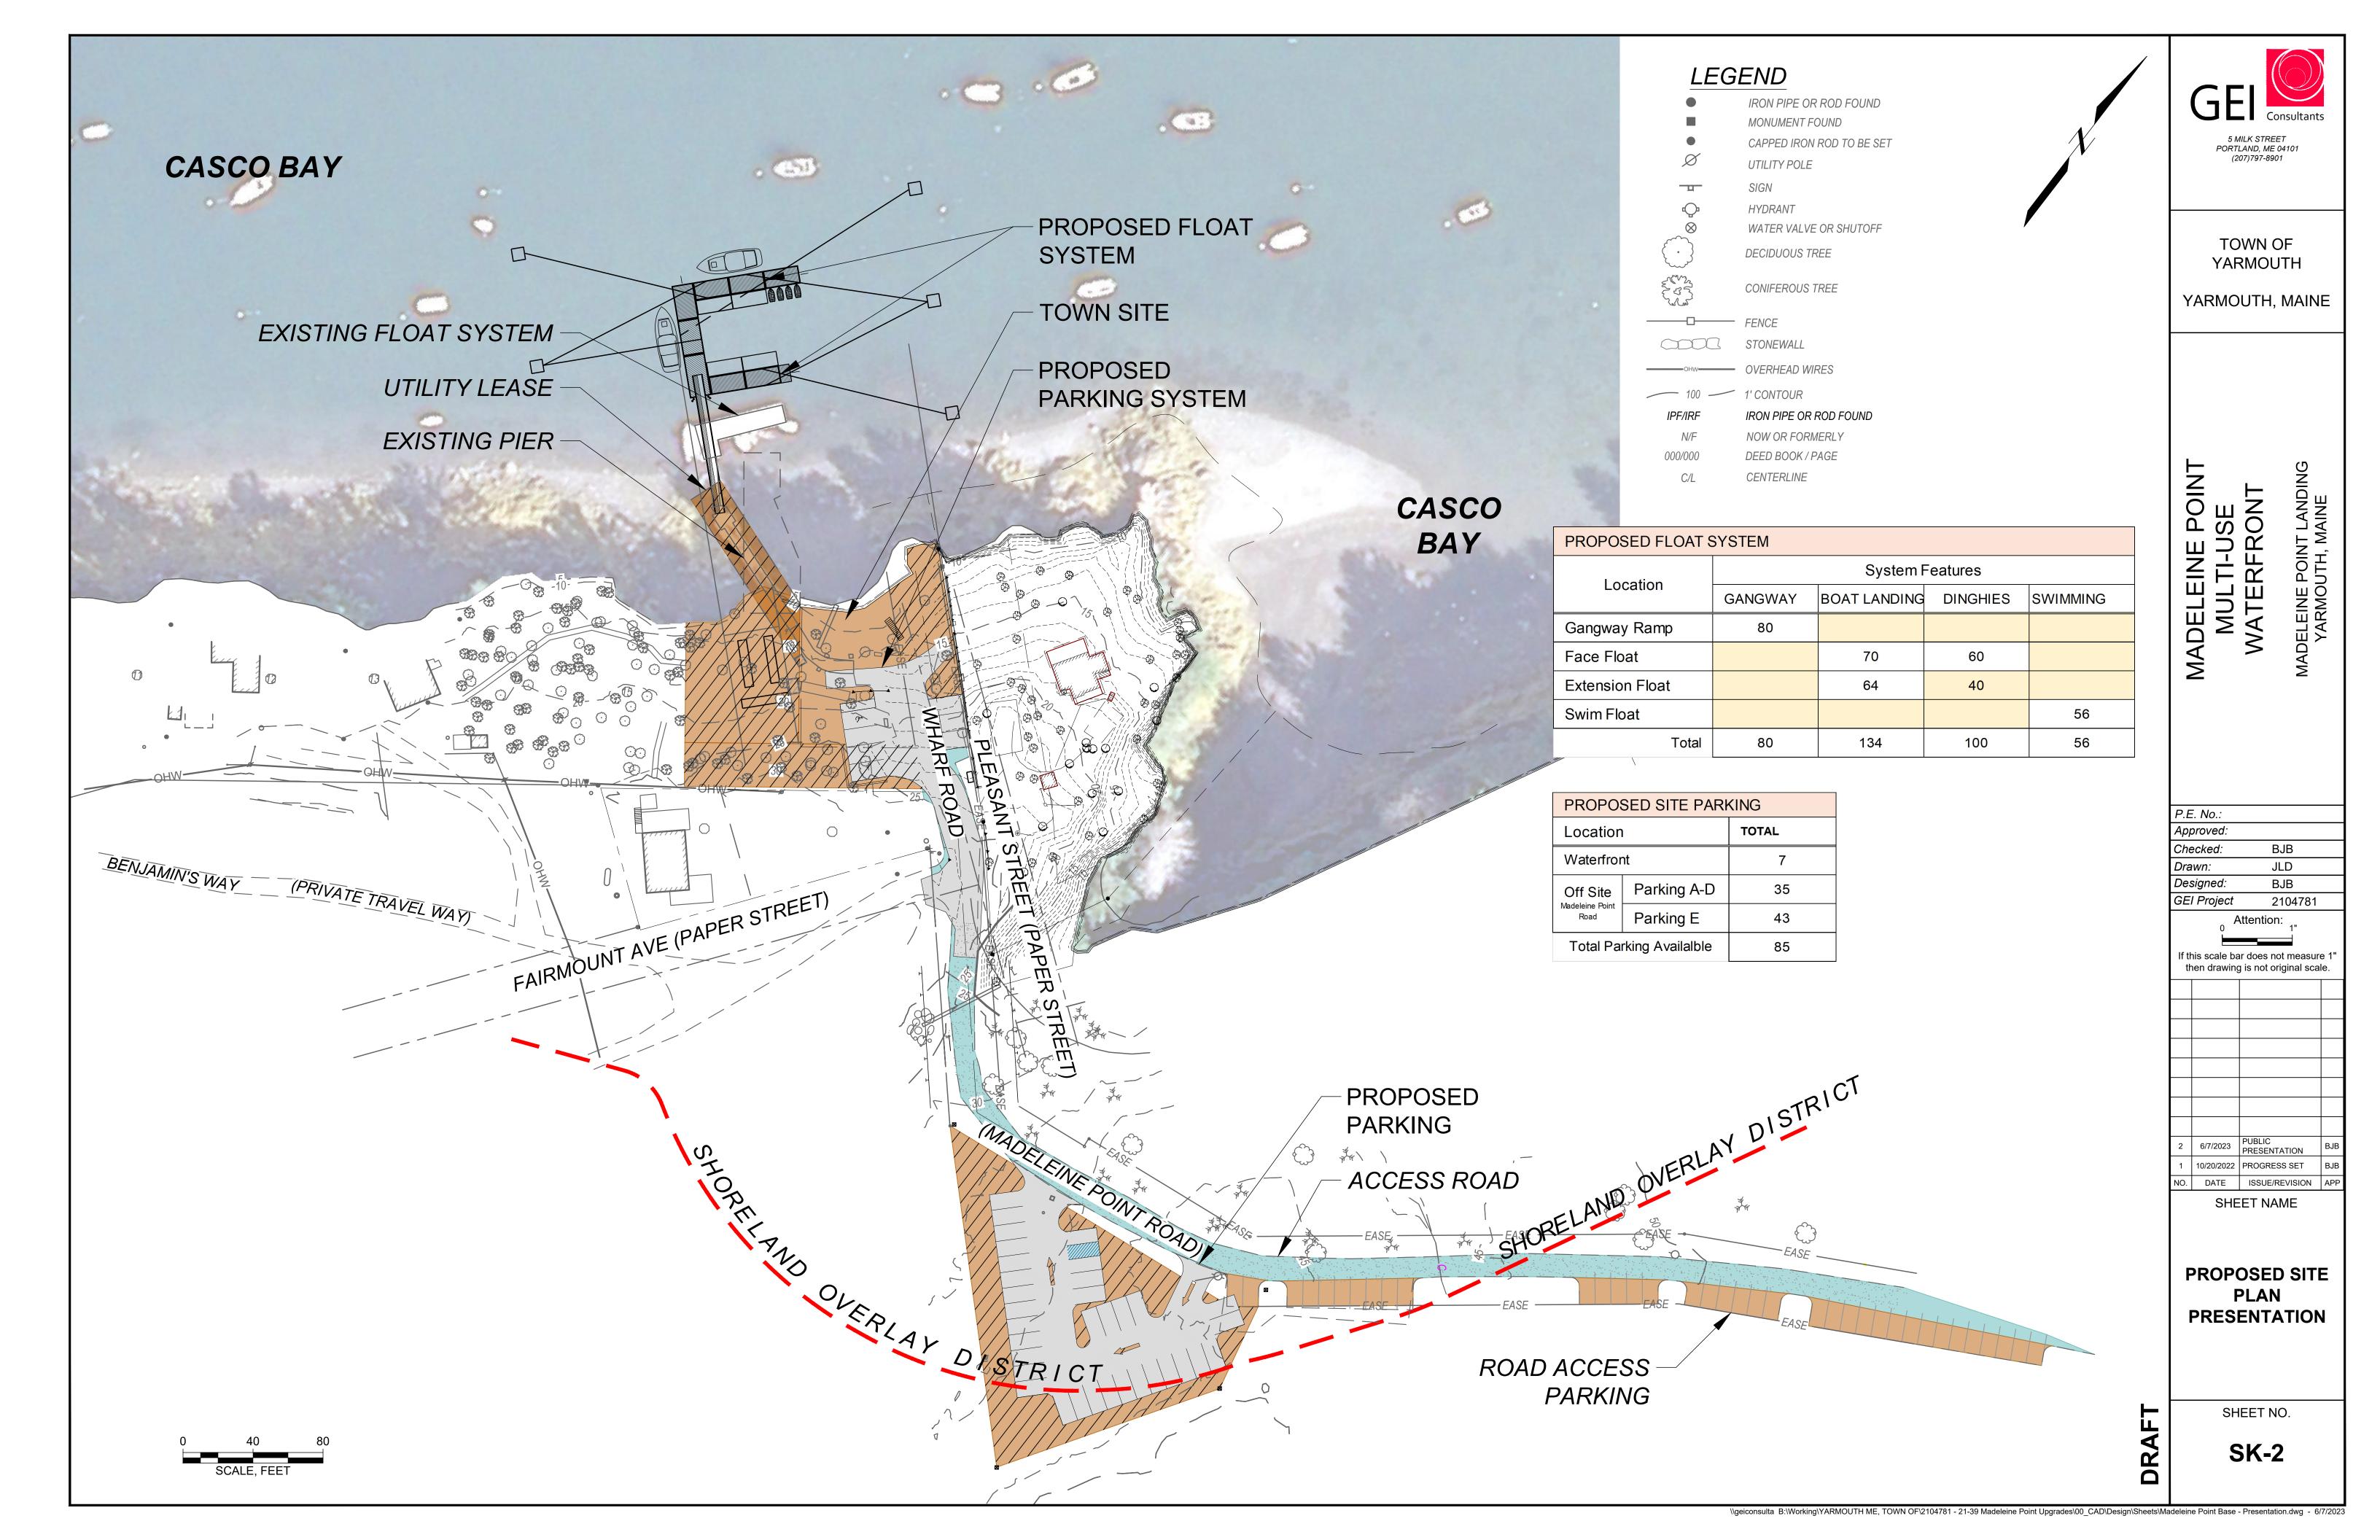

# Proposed Improvements

#### LAND USE

- Expanded Waterfront
- Dedicated Off-Street Parking

## PIER AND FLOAT SYSTEM Upgrades

- Added Floats
- ADA Gangway

### MOORING FIELD

Additional Spaces Available