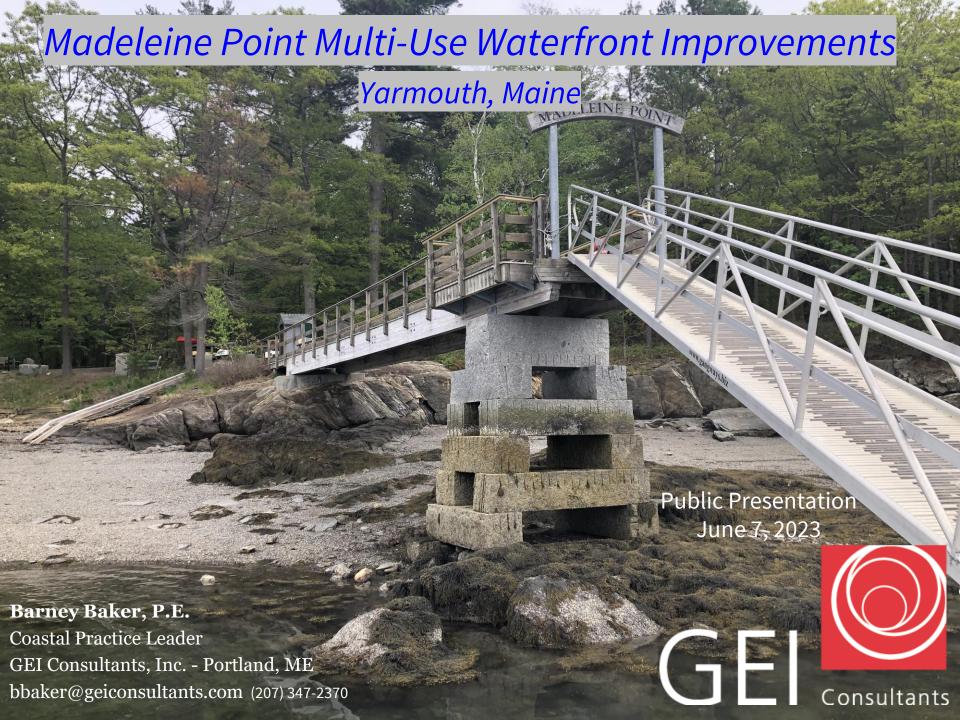

# Agenda

### **INTRODUCTIONS**

- Project Team
- Town Staff
- Harbor and Waterfront Committee
- Next Era Energy, Florida Power & Light

#### **PRESENTATION**

- Existing Facilities
- Proposed Improvements

## **QUESTIONS/COMMENTS**



## Site Location





# **Existing Site**

#### LAND USE

- Erosion
- No room to expand buffers or add Parking
- Popularity of Site crowding out some users.

#### PIER AND FLOAT SYSTEM

- Does not accommodate Swimmers well
- Face dock in 4-ft at Low water

### MOORING FIELD

5-year waiting List



















## Multi-Use Facility

- FISHERMEN and FISHERWOMEN
- RECREATIONAL BOATERS
- PADDLECRAFT USERS
- BEACH GOERS & SWIMMERS
- TOWN RESIDENTS, GUESTS AND DOG WALKERS
- AQUACULTURE- Offseason Interest



## SITE ACCESS

### **April to November**

- Recre