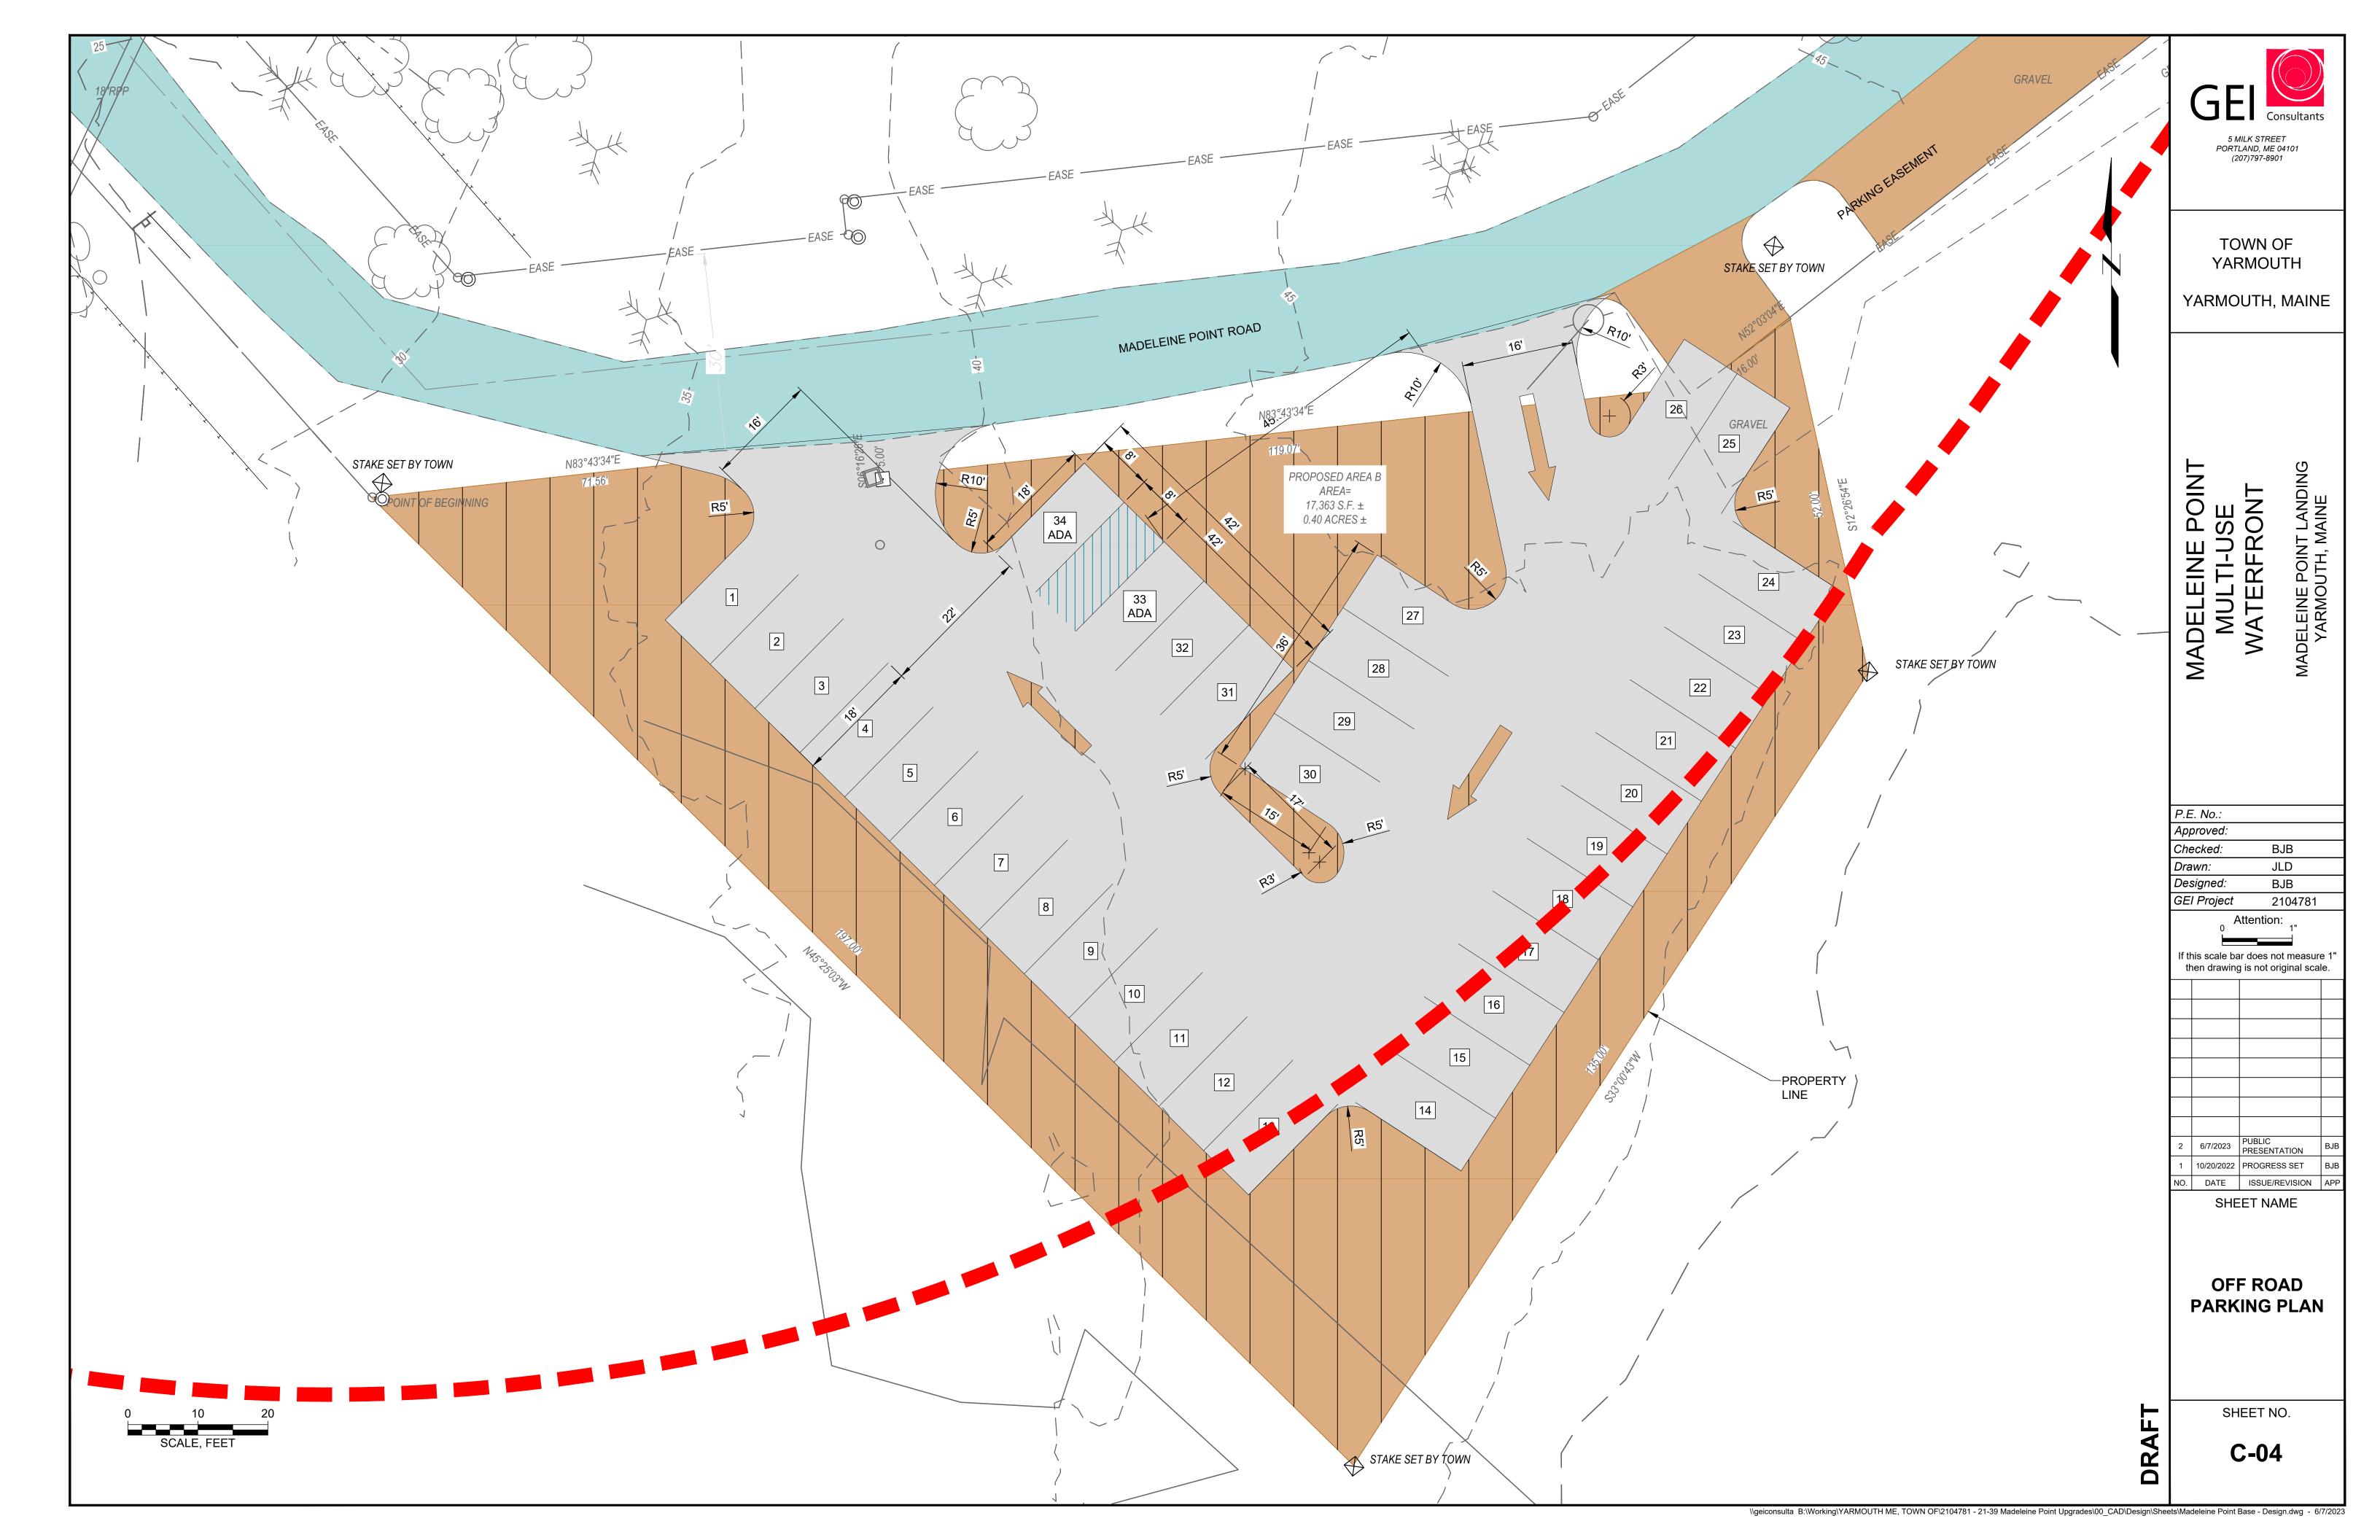

# Proposed Improvements

#### LAND USE

- Expanded Waterfront
- Dedicated Off-Street Parking