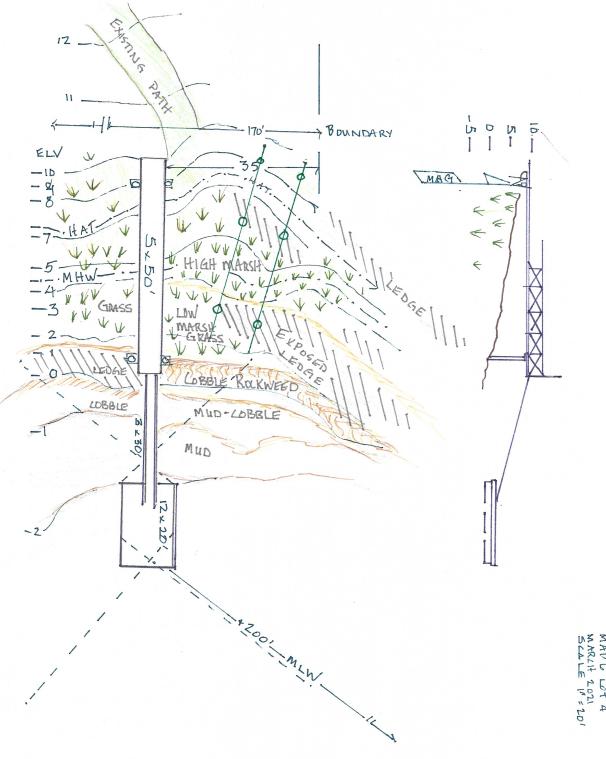

| Existing use of propertyResidential                                                                                                                                                                                                                                                                                                                                                                                                                                                                            |                                             |
|----------------------------------------------------------------------------------------------------------------------------------------------------------------------------------------------------------------------------------------------------------------------------------------------------------------------------------------------------------------------------------------------------------------------------------------------------------------------------------------------------------------|---------------------------------------------|
| Proposed use of property Residential                                                                                                                                                                                                                                                                                                                                                                                                                                                                           |                                             |
| Note: NEXT Questions apply only to expansions of portions of existing structures that are less than the required setback.                                                                                                                                                                                                                                                                                                                                                                                      |                                             |
| A) Total building footprint area of portion of structure that is less than required setba 1/1/89: N/A SQ.FT.                                                                                                                                                                                                                                                                                                                                                                                                   | ick as of                                   |
| B) Actual shore setback of existing structure proposed for expansion (measured as re SOD, e.g.: Highest Annual Tide; Upland Edge of Coastal Wetland; Top of Bank Normal High Water Line of rivers and streams; as applicable):                                                                                                                                                                                                                                                                                 | -                                           |
| C) Building footprint area of expansions of portion of structure that is less that requisetback from 1/1/89 to present:N/ASQ.FT.                                                                                                                                                                                                                                                                                                                                                                               | red                                         |
| D) Building footprint area of proposed expansion of portion of structure that is less t required setback:SQ.FT.                                                                                                                                                                                                                                                                                                                                                                                                | han                                         |
| E) % Increase of building footprint of previous and proposed expansions of portion structure that is less than required setback since 1/1/89: % increase = (( <u>C+D</u> )x100N/A%                                                                                                                                                                                                                                                                                                                             |                                             |
| F) Floor Area and Market Value of Structure prior to improvements: (a) Area:  Value: Solvante                                                                                                                                                                                                                                                                                                                                                                                                                  | value of cle nitted in ment ter than to re- |
| Please provide a site plan to include lot lines, area to be cleared of trees and other vegetation; the exact position of proposed structures, including decks, porches, an buildings with accurate setback distances form the shoreline, side and rear propert the location of proposed wells, septic systems, and driveways; and areas and amon filled or graded. If the proposal is for the expansion of an existing structure, pleas distinguish between the existing structure and the proposed expansion. | y lines;<br>ants to be                      |
| □ Note: For all projects involving filling, grading, or other soil disturbance you must a soil erosion control plan describing the measures to be taken to stabilize disturbate before, during and after construction. <b>N/A.</b> No soil disturbance.                                                                                                                                                                                                                                                        | -                                           |
| □ Draw a simple sketch showing both the existing and proposed structures with dir                                                                                                                                                                                                                                                                                                                                                                                                                              | nensions.                                   |
| see attached                                                                                                                                                                                                                                                                                                                                                                                                                                                                                                   |                                             |
| kmγ.                                                                                                                                                                                                                                                                                                                                                                                                                                                                                                           |                                             |