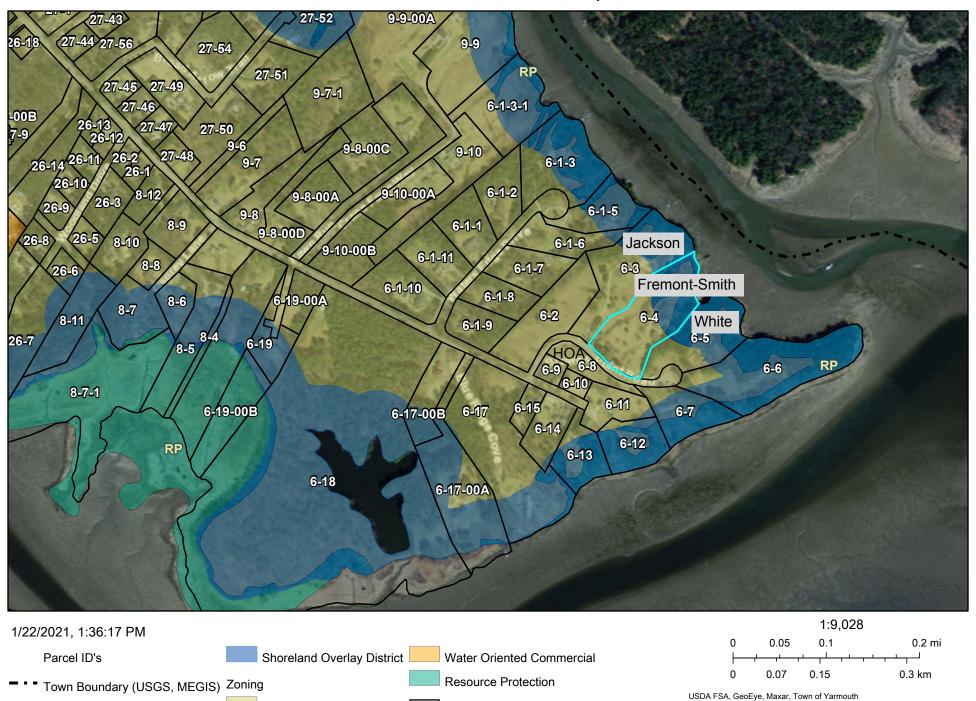

### SHORELAND ZONING PERMIT APPLICATION

| PERMIT #                                                                                                                                                                                                                                                                                                                                                                                                                                                                                                                                                                                                                                                                                                                                                                                                                                                                                                                                                                                                                                                                                                                                                                                                                                                                                                                                                                                                                                                                                                                                                                                                                                                                                                                                                                                                                                                                                                                                                                                                                                                                                                                       |                                                                                                                                                                                                                                                                                                                                                                                                                                                                                                                                                                                                                                                                                                                                                                                                                                                                                                                                                                                                                                                                                                                                                                                                                                                                                                                                                                                                                                                                                                                                                                                                                                                                                                                                                                                                                                                                                                                                                                                                                                                                                                                                |                                                                              |                                                       | UNT                                          |
|--------------------------------------------------------------------------------------------------------------------------------------------------------------------------------------------------------------------------------------------------------------------------------------------------------------------------------------------------------------------------------------------------------------------------------------------------------------------------------------------------------------------------------------------------------------------------------------------------------------------------------------------------------------------------------------------------------------------------------------------------------------------------------------------------------------------------------------------------------------------------------------------------------------------------------------------------------------------------------------------------------------------------------------------------------------------------------------------------------------------------------------------------------------------------------------------------------------------------------------------------------------------------------------------------------------------------------------------------------------------------------------------------------------------------------------------------------------------------------------------------------------------------------------------------------------------------------------------------------------------------------------------------------------------------------------------------------------------------------------------------------------------------------------------------------------------------------------------------------------------------------------------------------------------------------------------------------------------------------------------------------------------------------------------------------------------------------------------------------------------------------|--------------------------------------------------------------------------------------------------------------------------------------------------------------------------------------------------------------------------------------------------------------------------------------------------------------------------------------------------------------------------------------------------------------------------------------------------------------------------------------------------------------------------------------------------------------------------------------------------------------------------------------------------------------------------------------------------------------------------------------------------------------------------------------------------------------------------------------------------------------------------------------------------------------------------------------------------------------------------------------------------------------------------------------------------------------------------------------------------------------------------------------------------------------------------------------------------------------------------------------------------------------------------------------------------------------------------------------------------------------------------------------------------------------------------------------------------------------------------------------------------------------------------------------------------------------------------------------------------------------------------------------------------------------------------------------------------------------------------------------------------------------------------------------------------------------------------------------------------------------------------------------------------------------------------------------------------------------------------------------------------------------------------------------------------------------------------------------------------------------------------------|------------------------------------------------------------------------------|-------------------------------------------------------|----------------------------------------------|
|                                                                                                                                                                                                                                                                                                                                                                                                                                                                                                                                                                                                                                                                                                                                                                                                                                                                                                                                                                                                                                                                                                                                                                                                                                                                                                                                                                                                                                                                                                                                                                                                                                                                                                                                                                                                                                                                                                                                                                                                                                                                                                                                | _ Zoning District                                                                                                                                                                                                                                                                                                                                                                                                                                                                                                                                                                                                                                                                                                                                                                                                                                                                                                                                                                                                                                                                                                                                                                                                                                                                                                                                                                                                                                                                                                                                                                                                                                                                                                                                                                                                                                                                                                                                                                                                                                                                                                              |                                                                              |                                                       |                                              |
|                                                                                                                                                                                                                                                                                                                                                                                                                                                                                                                                                                                                                                                                                                                                                                                                                                                                                                                                                                                                                                                                                                                                                                                                                                                                                                                                                                                                                                                                                                                                                                                                                                                                                                                                                                                                                                                                                                                                                                                                                                                                                                                                | : Thomas/Leandra                                                                                                                                                                                                                                                                                                                                                                                                                                                                                                                                                                                                                                                                                                                                                                                                                                                                                                                                                                                                                                                                                                                                                                                                                                                                                                                                                                                                                                                                                                                                                                                                                                                                                                                                                                                                                                                                                                                                                                                                                                                                                                               | Fremont-Smith                                                                | PHONE NO:                                             | 207-504-6848                                 |
| MAILING<br>ADDRESS: 60 Bro                                                                                                                                                                                                                                                                                                                                                                                                                                                                                                                                                                                                                                                                                                                                                                                                                                                                                                                                                                                                                                                                                                                                                                                                                                                                                                                                                                                                                                                                                                                                                                                                                                                                                                                                                                                                                                                                                                                                                                                                                                                                                                     | wns Point Road Ya                                                                                                                                                                                                                                                                                                                                                                                                                                                                                                                                                                                                                                                                                                                                                                                                                                                                                                                                                                                                                                                                                                                                                                                                                                                                                                                                                                                                                                                                                                                                                                                                                                                                                                                                                                                                                                                                                                                                                                                                                                                                                                              | rmouth 04096                                                                 | e-mail <b>tfsm</b>                                    | nith@winterstick.com                         |
| OWNER (other than ap                                                                                                                                                                                                                                                                                                                                                                                                                                                                                                                                                                                                                                                                                                                                                                                                                                                                                                                                                                                                                                                                                                                                                                                                                                                                                                                                                                                                                                                                                                                                                                                                                                                                                                                                                                                                                                                                                                                                                                                                                                                                                                           | oplicant)                                                                                                                                                                                                                                                                                                                                                                                                                                                                                                                                                                                                                                                                                                                                                                                                                                                                                                                                                                                                                                                                                                                                                                                                                                                                                                                                                                                                                                                                                                                                                                                                                                                                                                                                                                                                                                                                                                                                                                                                                                                                                                                      |                                                                              | PHONE NO:                                             |                                              |
| MAILING<br>ADDRESS:                                                                                                                                                                                                                                                                                                                                                                                                                                                                                                                                                                                                                                                                                                                                                                                                                                                                                                                                                                                                                                                                                                                                                                                                                                                                                                                                                                                                                                                                                                                                                                                                                                                                                                                                                                                                                                                                                                                                                                                                                                                                                                            |                                                                                                                                                                                                                                                                                                                                                                                                                                                                                                                                                                                                                                                                                                                                                                                                                                                                                                                                                                                                                                                                                                                                                                                                                                                                                                                                                                                                                                                                                                                                                                                                                                                                                                                                                                                                                                                                                                                                                                                                                                                                                                                                |                                                                              | e-mail                                                |                                              |
| NAME:                                                                                                                                                                                                                                                                                                                                                                                                                                                                                                                                                                                                                                                                                                                                                                                                                                                                                                                                                                                                                                                                                                                                                                                                                                                                                                                                                                                                                                                                                                                                                                                                                                                                                                                                                                                                                                                                                                                                                                                                                                                                                                                          | alls Point Marine                                                                                                                                                                                                                                                                                                                                                                                                                                                                                                                                                                                                                                                                                                                                                                                                                                                                                                                                                                                                                                                                                                                                                                                                                                                                                                                                                                                                                                                                                                                                                                                                                                                                                                                                                                                                                                                                                                                                                                                                                                                                                                              |                                                                              | PHONE NO:                                             | 207-865-4567                                 |
| MAILING<br>ADDRESS:                                                                                                                                                                                                                                                                                                                                                                                                                                                                                                                                                                                                                                                                                                                                                                                                                                                                                                                                                                                                                                                                                                                                                                                                                                                                                                                                                                                                                                                                                                                                                                                                                                                                                                                                                                                                                                                                                                                                                                                                                                                                                                            | 30 D 04                                                                                                                                                                                                                                                                                                                                                                                                                                                                                                                                                                                                                                                                                                                                                                                                                                                                                                                                                                                                                                                                                                                                                                                                                                                                                                                                                                                                                                                                                                                                                                                                                                                                                                                                                                                                                                                                                                                                                                                                                                                                                                                        |                                                                              |                                                       | thy@fallspoint.com                           |
| PROPERTY 6                                                                                                                                                                                                                                                                                                                                                                                                                                                                                                                                                                                                                                                                                                                                                                                                                                                                                                                                                                                                                                                                                                                                                                                                                                                                                                                                                                                                                                                                                                                                                                                                                                                                                                                                                                                                                                                                                                                                                                                                                                                                                                                     | 0 Browns Point Roa                                                                                                                                                                                                                                                                                                                                                                                                                                                                                                                                                                                                                                                                                                                                                                                                                                                                                                                                                                                                                                                                                                                                                                                                                                                                                                                                                                                                                                                                                                                                                                                                                                                                                                                                                                                                                                                                                                                                                                                                                                                                                                             |                                                                              |                                                       |                                              |
| construction, (E.G.                                                                                                                                                                                                                                                                                                                                                                                                                                                                                                                                                                                                                                                                                                                                                                                                                                                                                                                                                                                                                                                                                                                                                                                                                                                                                                                                                                                                                                                                                                                                                                                                                                                                                                                                                                                                                                                                                                                                                                                                                                                                                                            | o include a narrative o<br>. Land clearing, road o<br>required on a separate                                                                                                                                                                                                                                                                                                                                                                                                                                                                                                                                                                                                                                                                                                                                                                                                                                                                                                                                                                                                                                                                                                                                                                                                                                                                                                                                                                                                                                                                                                                                                                                                                                                                                                                                                                                                                                                                                                                                                                                                                                                   | building, septic sy                                                          | stems and well                                        | ls – Please note: A                          |
| construction, (E.G.<br>site plan sketch is i<br>24"x36"<br>Please note: Plan s                                                                                                                                                                                                                                                                                                                                                                                                                                                                                                                                                                                                                                                                                                                                                                                                                                                                                                                                                                                                                                                                                                                                                                                                                                                                                                                                                                                                                                                                                                                                                                                                                                                                                                                                                                                                                                                                                                                                                                                                                                                 | . Land clearing, road a<br>required on a separate<br>set must be bound (no                                                                                                                                                                                                                                                                                                                                                                                                                                                                                                                                                                                                                                                                                                                                                                                                                                                                                                                                                                                                                                                                                                                                                                                                                                                                                                                                                                                                                                                                                                                                                                                                                                                                                                                                                                                                                                                                                                                                                                                                                                                     | building, septic sy<br>sheet of paper no<br>ot rolled) with a c              | stems and well<br>less than 11"                       | ls – Please note: A<br>x 17" or greater than |
| construction, (E.G.<br>site plan sketch is i<br>24"x36"<br>Please note: Plan s                                                                                                                                                                                                                                                                                                                                                                                                                                                                                                                                                                                                                                                                                                                                                                                                                                                                                                                                                                                                                                                                                                                                                                                                                                                                                                                                                                                                                                                                                                                                                                                                                                                                                                                                                                                                                                                                                                                                                                                                                                                 | . Land clearing, road t<br>required on a separate                                                                                                                                                                                                                                                                                                                                                                                                                                                                                                                                                                                                                                                                                                                                                                                                                                                                                                                                                                                                                                                                                                                                                                                                                                                                                                                                                                                                                                                                                                                                                                                                                                                                                                                                                                                                                                                                                                                                                                                                                                                                              | building, septic sy<br>sheet of paper no<br>ot rolled) with a c              | stems and well<br>less than 11"                       | ls – Please note: A<br>x 17" or greater than |
| construction, (E.G.<br>site plan sketch is i<br>24"x36"<br>Please note: Plan s                                                                                                                                                                                                                                                                                                                                                                                                                                                                                                                                                                                                                                                                                                                                                                                                                                                                                                                                                                                                                                                                                                                                                                                                                                                                                                                                                                                                                                                                                                                                                                                                                                                                                                                                                                                                                                                                                                                                                                                                                                                 | . Land clearing, road a required on a separate set must be bound (no significant).  Safe water                                                                                                                                                                                                                                                                                                                                                                                                                                                                                                                                                                                                                                                                                                                                                                                                                                                                                                                                                                                                                                                                                                                                                                                                                                                                                                                                                                                                                                                                                                                                                                                                                                                                                                                                                                                                                                                                                                                                                                                                                                 | building, septic sy<br>sheet of paper no<br>ot rolled) with a c              | stems and well<br>less than 11"                       | ls – Please note: A<br>x 17" or greater than |
| construction, (E.G. site plan sketch is a 24"x36"  Please note: Plan services of proposed use of proposed services | set must be bound (not be bound)  Safe water onstruction 50 H                                                                                                                                                                                                                                                                                                                                                                                                                                                                                                                                                                                                                                                                                                                                                                                                                                                                                                                                                                                                                                                                                                                                                                                                                                                                                                                                                                                                                                                                                                                                                                                                                                                                                                                                                                                                                                                                                                                                                                                                                                                                  | building, septic sy<br>sheet of paper no<br>ot rolled) with a c              | stems and well<br>less than 11"                       | ls – Please note: A<br>x 17" or greater than |
| construction, (E.G. site plan sketch is a 24"x36"  Please note: Plan services of proposed use of proposed cost of c                                                                                                                                                                                                                                                                                                                                                                                                                                                                                                                                                                                                                                                                                                                                                                                                                                                                                                                                                                                                                                                                                                                                                                                                                                                                                                                                                                                                                                                                                                                                                                                                                                                                                                                                                                                                                                                                                                                                                                                                            | set must be bound (not be bound)  Safe water onstruction 50 H                                                                                                                                                                                                                                                                                                                                                                                                                                                                                                                                                                                                                                                                                                                                                                                                                                                                                                                                                                                                                                                                                                                                                                                                                                                                                                                                                                                                                                                                                                                                                                                                                                                                                                                                                                                                                                                                                                                                                                                                                                                                  | building, septic sy<br>sheet of paper no<br>ot rolled) with a c              | stems and well<br>less than 11"                       | ls – Please note: A<br>x 17" or greater than |
| construction, (E.G. site plan sketch is a 24"x36"  Please note: Plan services of proposed use of proposed use of castimated cost of castimated (sq. ft.)  Frontage on Road (                                                                                                                                                                                                                                                                                                                                                                                                                                                                                                                                                                                                                                                                                                                                                                                                                                                                                                                                                                                                                                                                                                                                                                                                                                                                                                                                                                                                                                                                                                                                                                                                                                                                                                                                                                                                                                                                                                                                                   | set must be bound (not be bound)  Safe water onstruction 50 H                                                                                                                                                                                                                                                                                                                                                                                                                                                                                                                                                                                                                                                                                                                                                                                                                                                                                                                                                                                                                                                                                                                                                                                                                                                                                                                                                                                                                                                                                                                                                                                                                                                                                                                                                                                                                                                                                                                                                                                                                                                                  | building, septic sy<br>sheet of paper no<br>ot rolled) with a c<br>er access | stems and well<br>less than 11"                       | ls – Please note: A<br>x 17" or greater than |
| construction, (E.G. site plan sketch is a 24"x36"  Please note: Plan service Proposed use of proposed use of castimated cost of castimated service frontage on Road (SQ. FT. of lot to be                                                                                                                                                                                                                                                                                                                                                                                                                                                                                                                                                                                                                                                                                                                                                                                                                                                                                                                                                                                                                                                                                                                                                                                                                                                                                                                                                                                                                                                                                                                                                                                                                                                                                                                                                                                                                                                                                                                                      | set must be bound (not be bound)  Safe water bound (not be bound)  A.2 acres bound (Not be bound)  N/A                                                                                                                                                                                                                                                                                                                                                                                                                                                                                                                                                                                                                                                                                                                                                                                                                                                                                                                                                                                                                                                                                                                                                                                                                                                                                                                                                                                                                                                                                                                                                                                                                                                                                                                                                                                                                                                                                                                                                                                                                         | building, septic sy<br>sheet of paper no<br>ot rolled) with a c<br>er access | estems and well<br>o less than 11"<br>cover sheet and | ls – Please note: A<br>x 17" or greater than |
| construction, (E.G. site plan sketch is a 24"x36"  Please note: Plan service Proposed use of proposed use of castimated cost of castimated service frontage on Road (SQ. FT. of lot to be                                                                                                                                                                                                                                                                                                                                                                                                                                                                                                                                                                                                                                                                                                                                                                                                                                                                                                                                                                                                                                                                                                                                                                                                                                                                                                                                                                                                                                                                                                                                                                                                                                                                                                                                                                                                                                                                                                                                      | set must be bound (not be bound in Safe water on Safe wate | building, septic sy<br>sheet of paper no<br>ot rolled) with a c<br>er access | estems and well<br>o less than 11"<br>cover sheet and | ls – Please note: A<br>x 17" or greater than |