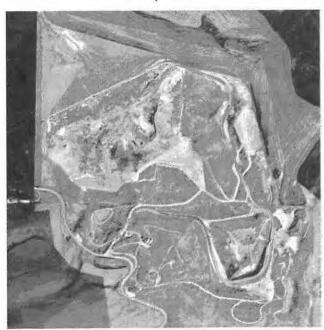

## Agenda Item – Landfill Longevity Report

Mr. Zalaznik noted that the longevity of the landfill has diminished by ten years over the last year. He said that the report has a 25-month projection for the landfill's plan to increase capacity. He pointed out that there is a projected shortage of soil for when the landfill ceases to operate at its current location. He commented that Waste Connections is working off of a 2003 site projection; hopefully that will get updated.

Waste Connections District Manager Kevin Green stated that he would like to have the landfill go back to farm land but the soil is poor and always has been. He stated that the plan will be updated starting this year and continuing into 2019; if the changes are significant, they will be presented to the Board of Commissioners. He said that they are trying to keep it as natural as possible.

Mr. Green went on to say that they have development plans for the site that include excavating, but not a lot. Vice-Chair Hege asked that if they excavate more, won't it increase capacity. Mr. Green responded that it would, but the capacity will be gained elsewhere. He explained that the site is moving small amounts in the way of landslides and the engineers recommend that they not excavate that particular area so as not to trigger more landslides. He pointed out that they did not have that information when they developed the 2003 plan and have been successful in stopping any movement.

Further discussion ensued regarding next steps including the possibility of a pre-application conference. It was noted that the landfill is not within the scenic area boundaries.