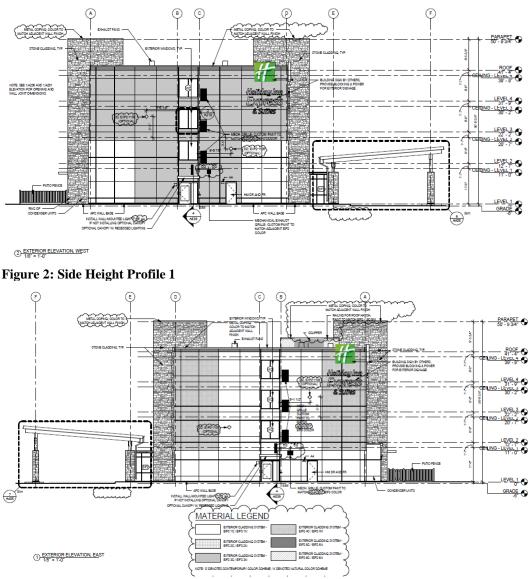

# Background

The owner of 1329 Highway 61 in Two Harbors has requested a variance from the building height standards of the B-1 Highway Business District of the City of Two Harbors Zoning Ordinance (**City Code Sec. 11.40**) to build a hotel above the allowable height of the B-1 Highway Business Zone and the Shoreland Overlay Zone (**City Code Sec 11.61 Subd 2 E**). The ordinance states in section: **Section 11.40 Dimension Table as well as Section 11.61 Subd 2 E** of the City Zoning Code, that: any use shall not exceed three (3) stories or thirty-five (35) feet. The request by the applicant is for four (4) story building with a roof line at 41' 4" and a 50; 9 <sup>3</sup>/<sub>4</sub>" which represents 6' 4" and 15' 9 3/4" respectively. Images of the request have been included below :

Figure 1: Front Height profile

Figure 3: Side Profile 2

The proposed project if the variance to be granted, would create a hotel, a permitted use by the B-1 Highway Business district as described in the in section 11.30.