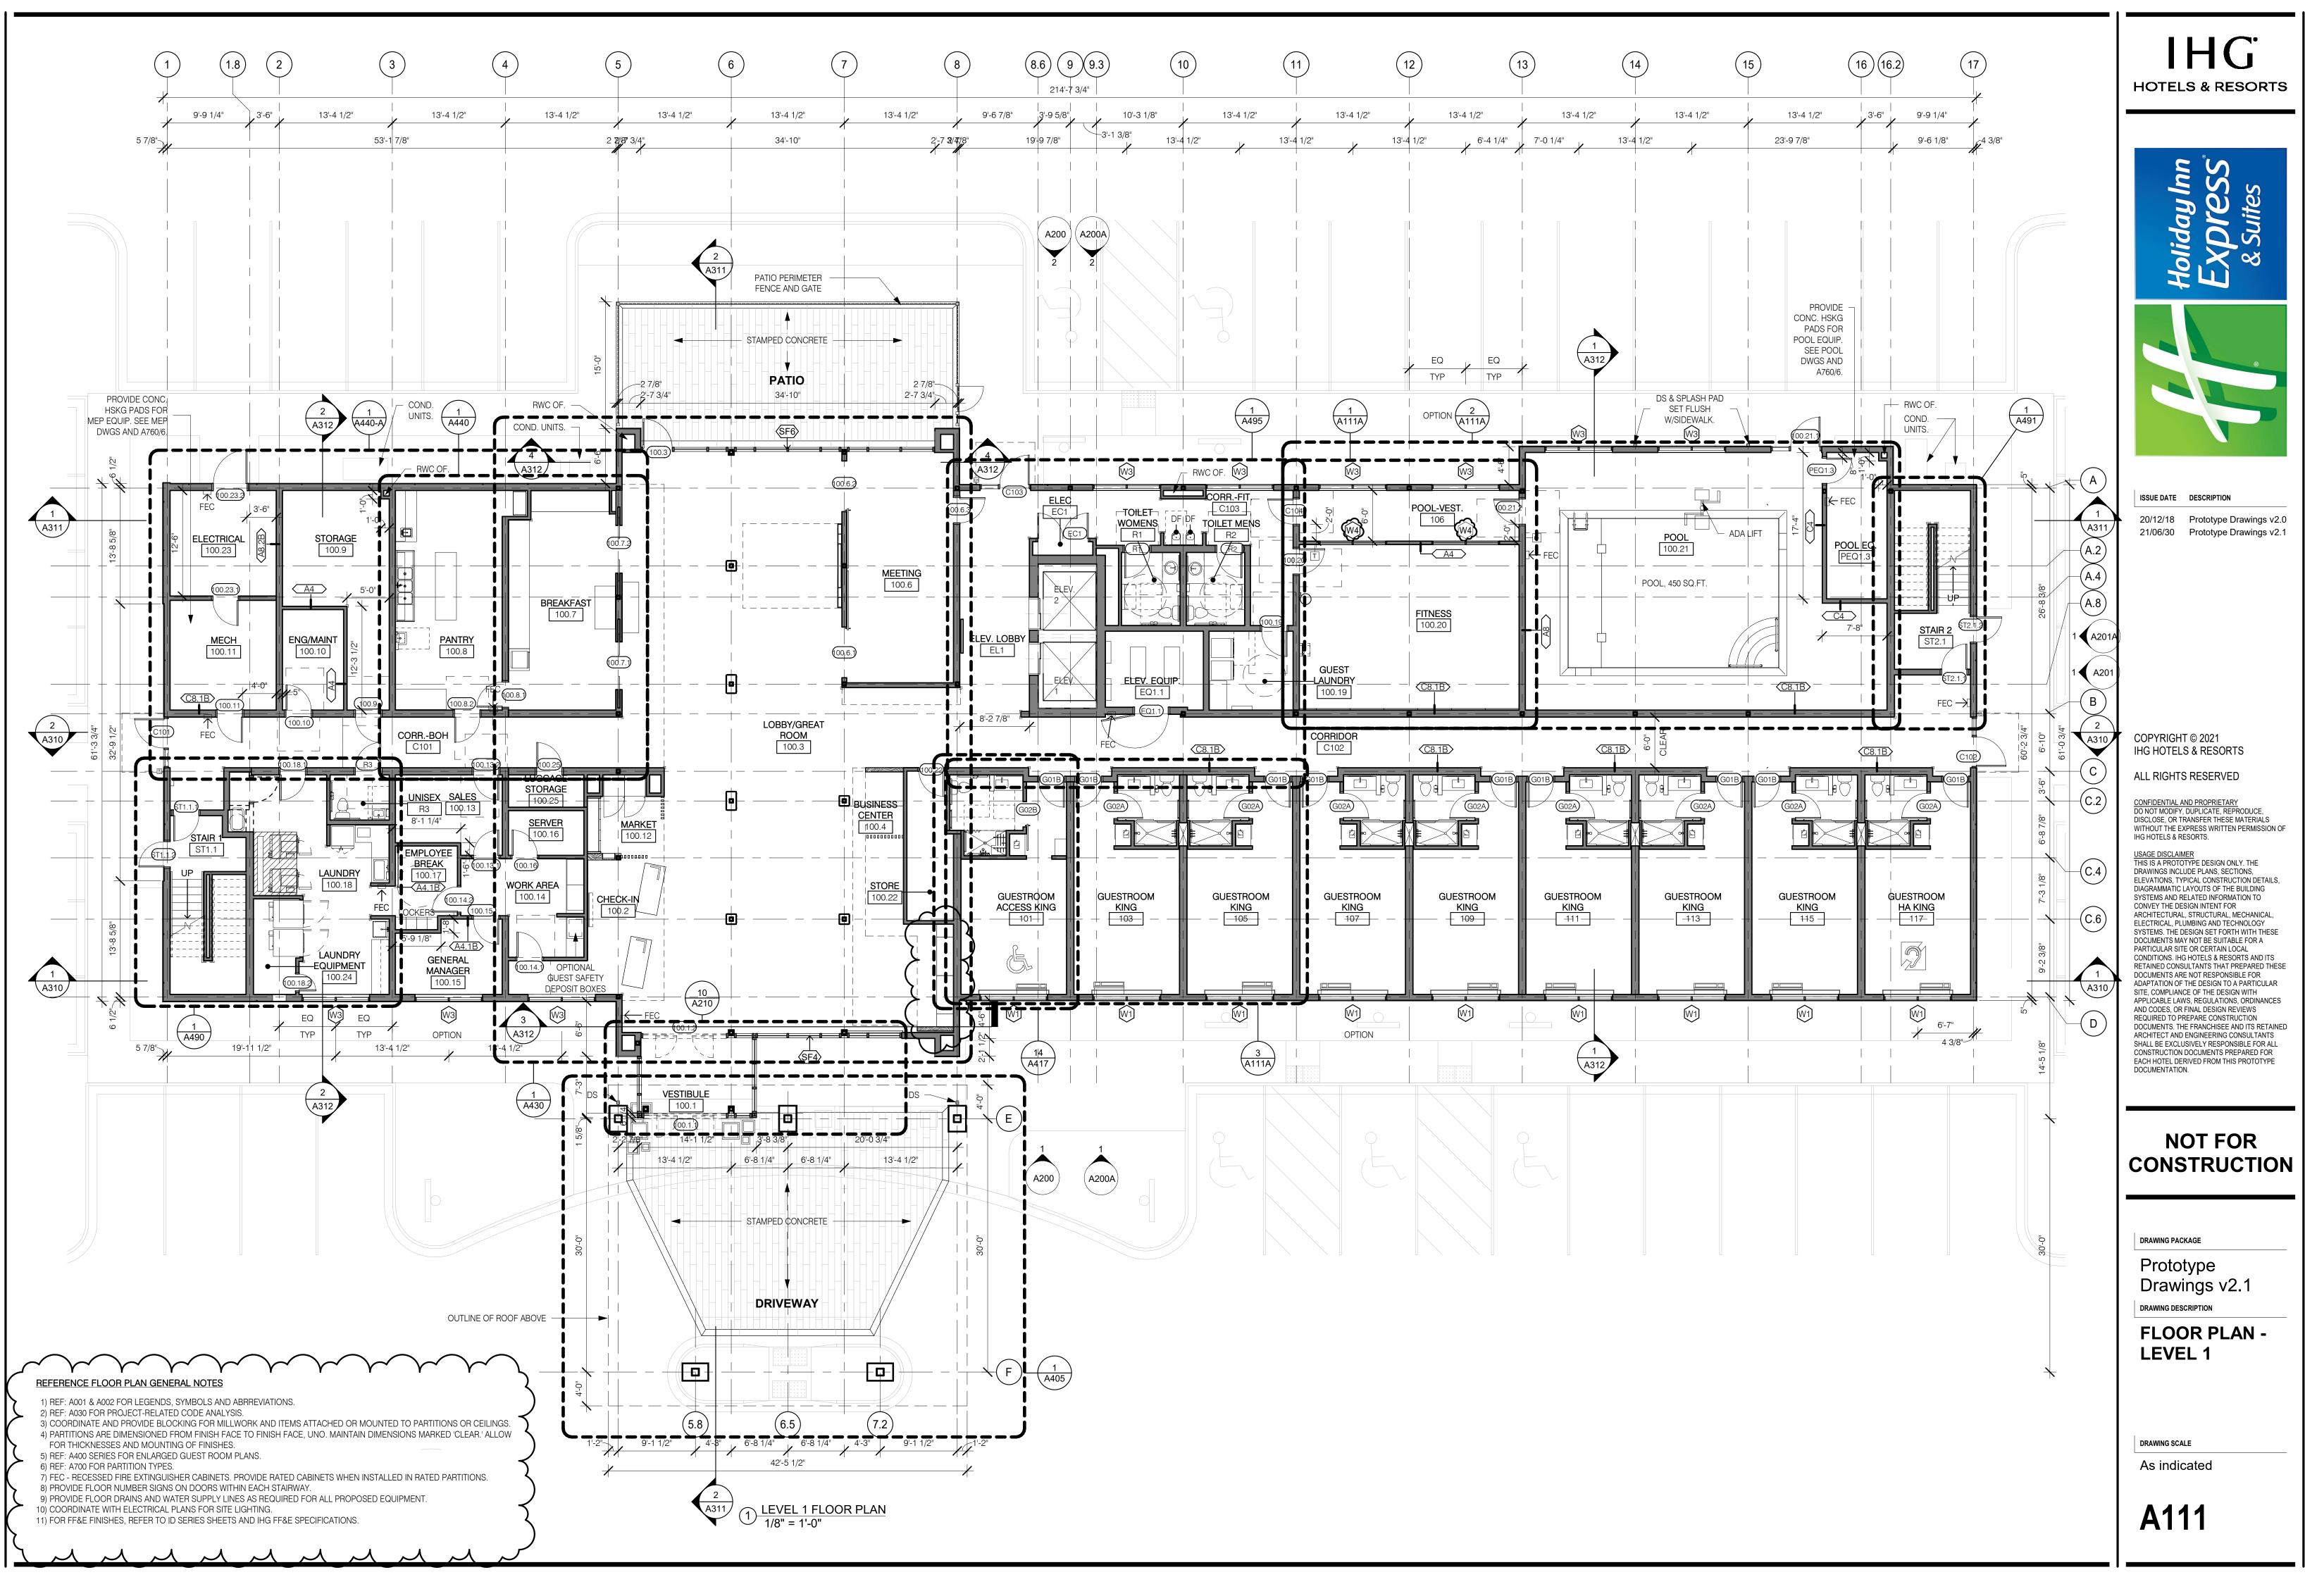

# **PROTOTYPE DRAWINGS v2.1**

THREE RAVINIA DRIVE SUITE 100 ATLANTA, GEORGIA 30346

# NOT FOR CONSTRUCTION

COPYRIGHT © 2021 IHG HOTELS & RESORTS

ALL RIGHTS RESERVED

CONFIDENTIAL AND PROPRIETARY DO NOT MODIFY, DUPLICATE, REPRODUCE, DISCLOSE, OR TRANSFER THESE MATERIALS WITHOUT THE EXPRESS WRITTEN PERMISSION OF IHG HOTELS & RESORTS.

LIMITATION OF LIABILITY THESE DRAWINGS ARE THE PROPERTY OF IHG HOTELS & RESORTS AND ARE PROVIDED FOR INFORMATION ONLY AND SHALL NOT BE USED FOR CONSTRUCTION, REPRODUCTION, OR ANY OTHER UNAUTHORIZED USE. IHG HOTELS & RESORTS HEREBY DISCLAIMS ANY RESPONSIBILITY FROM RESULTS OBTAINED IN THE USE OR MODIFICATION OF THESE DOCUMENTS AND DOES NOT GUARANTEE THE ACCURACY OF THE INFORMATION HEREIN. RECIPIENT AGREES TO ASSUME ALL RISK ASSOCIATED HEREWITH, AND TO THE FULLEST EXTENT PERMITTED BY LAW TO HOLD HARMLESS AND INDEMNIFY IHG HOTELS & RESORTS FROM AND AGAINST ANY AND ALL CLAIMS, LIABILITIES, LOSSES, DAMAGE, AND COST INCLUDING ATTORNEY'S FEES.

USAGE DISCLAIMER THIS IS A PROTOTYPE DESIGN ONLY. THE DRAWINGS INCLUDE PLANS, SECTIONS, ELEVATIONS, TYPICAL CONSTRUCTION DETAILS, DIAGRAMMATIC LAYOUTS OF THE BUILDING SYSTEMS AND RELATED INFORMATION TO CONVEY THE DESIGN INTENT FOR ARCHITECTURAL, STRUCTURAL, MECHANICAL, ELECTRICAL, PLUMBING AND TECHNOLOGY SYSTEMS. THE DESIGN SET FORTH WITH THESE DOCUMENTS MAY NOT BE SUITABLE FOR A PARTICULAR SITE OR CERTAIN LOCAL CONDITIONS. IHG HOTELS & RESORTS AND ITS RETAINED CONSULTANTS THAT PREPARED THESE DOCUMENTS ARE NOT RESPONSIBLE FOR ADAPTATION OF THE DESIGN TO A PARTICULAR SITE, COMPLIANCE OF THE DESIGN WITH APPLICABLE LAWS, REGULATIONS, ORDINANCES AND CODES, OR FINAL DESIGN REVIEWS REQUIRED TO PREPARE CONSTRUCTION DOCUMENTS. THE FRANCHISEE AND ITS RETAINED ARCHITECT AND ENGINEERING CONSULTANTS SHALL BE EXCLUSIVELY RESPONSIBLE FOR ALL CONSTRUCTION DOCUMENTS PREPARED FOR EACH HOTEL DERIVED FROM THIS PROTOTYPE DOCUMENTATION.

| ^                                                     | ~γ                                |                                              | ~ γ         | $\sim \gamma$    |                 | $\sim \gamma$          | ~ Y                                    | Ϋ́Υ                                   |                                       |                 |                                                     |
|-------------------------------------------------------|-----------------------------------|----------------------------------------------|-------------|------------------|-----------------|------------------------|----------------------------------------|---------------------------------------|---------------------------------------|-----------------|-----------------------------------------------------|
| 7                                                     |                                   |                                              |             |                  | A SCHEDUL       |                        |                                        |                                       |                                       |                 |                                                     |
| 5                                                     | ROOM<br>NO.                       | ROOM NAME                                    | QTY         | NET AREA<br>(SF) | GUESTRM<br>AREA | 1 PUBLIC<br>AREA       | BOH AREA                               | FLOOR<br>TOTALS                       | COMMENTS                              | ROOM<br>NO.     | ROOM NAME                                           |
| 7                                                     | LEVEL 1                           |                                              |             | 1                |                 |                        |                                        |                                       | LEVEL 3                               |                 |                                                     |
| $\mathbf{x}$                                          | 100.2                             | VESTIBULE<br>CHECK-IN                        | 1           | 116<br>181       |                 | 116<br>181             |                                        |                                       |                                       | CH3             | CORRIDOR<br>CHUTE CLOSET                            |
|                                                       |                                   | LOBBY/GREAT ROOM<br>BUSINESS CENTER          | 1<br>1      | 1,955<br>125     |                 | 1,955<br>125           |                                        |                                       |                                       |                 | ELEC<br>ELEV. LOBBY                                 |
| $\left\langle \right\rangle$                          |                                   | MEETING<br>BREAKFAST                         | 1           | 346<br>319       |                 | 346<br>319             |                                        |                                       |                                       |                 | ELEV. SHAFT<br>HSKG                                 |
|                                                       | 100.8                             | PANTRY<br>STORAGE                            | 1           | 338<br>234       |                 |                        | 338<br>234                             |                                       |                                       | S3              | STORAGE<br>STAIR 1                                  |
|                                                       | 100.10                            | ENG/MAINT                                    | 1<br>1<br>1 | 86               |                 |                        | 86<br>163                              |                                       |                                       | ST2.3           | STAIR 2<br>VTAC CLOSET                              |
|                                                       | 100.12                            | MECH<br>MARKET                               | 1           | 163<br>75        |                 | 75                     |                                        |                                       |                                       | VC1.3/2.3       | KING STANDARD                                       |
| 2                                                     | 100.14                            | SALES<br>WORK AREA                           | 1<br>1      | 109<br>141       |                 |                        | 109<br>141                             |                                       |                                       |                 | KING SUITE<br>KING X-WIDE AT STR 2                  |
|                                                       |                                   | GENERAL MANAGER<br>SERVER                    | 1<br>1      | 104<br>47        |                 |                        | 104<br>47                              |                                       |                                       |                 | KING X-WIDE ACCESS<br>QQ STANDARD                   |
| >                                                     |                                   | EMPLOYEE BREAK                               | 1           | 69<br>328        |                 |                        | 69<br>328                              |                                       |                                       |                 | QQ SUITE<br>QQ ACCESSIBLE                           |
| $\mathbf{x}$                                          |                                   | GUEST LAUNDRY<br>FITNESS                     | 1           | 93<br>510        |                 | 93<br>510              |                                        |                                       |                                       |                 | QQ CONNECTING                                       |
| >                                                     | 100.21                            |                                              | 1           | 1,169<br>92      |                 | 1,169                  | 92                                     |                                       |                                       |                 | LEVEL 3 NET TOTAL                                   |
| $\prec$                                               | 100.23                            | ELECTRICAL                                   | 1           | 157              |                 |                        | 157                                    |                                       |                                       |                 | LEVEL 3 GROSS AREA                                  |
|                                                       | 100.25                            | LAUNDRY EQUIPMENT<br>LUGGAGE STORAGE         | 1<br>1      | 60<br>34         |                 |                        | 60<br>34                               |                                       |                                       | LEVEL 4<br>C401 | CORRIDOR                                            |
| $\left\langle \right\rangle$                          |                                   | POOL-VEST.<br>CORRBOH                        | 1<br>1      | 156<br>354       |                 | 156                    | 354                                    |                                       |                                       |                 | CHUTE CLOSET<br>ELEC                                |
| 7                                                     |                                   | CORRIDOR<br>CORRFIT.                         | 1<br>1      | 810<br>285       |                 | 810<br>285             |                                        |                                       |                                       | EL4             | ELEV. LOBBY<br>ELEV. SHAFT                          |
| $\zeta$                                               | EC1                               | ELEC<br>ELEV. LOBBY                          | 1           | 11<br>174        |                 | 174                    | 11                                     |                                       |                                       | H4              | HSKG<br>STAIR 1                                     |
|                                                       | EQ1.1                             | ELEV. EQUIP.<br>ELEV. SHAFT                  | 1           | 105<br>118       |                 |                        | 105<br>118                             |                                       |                                       | ST2.4           | STAIR 2<br>VTAC CLOSET                              |
| 2                                                     | PEQ1.3                            | POOL EQ.                                     | 1           | 123              |                 |                        | 123                                    |                                       |                                       | VC1.4/2.4       | KING STANDARD                                       |
|                                                       | R2                                | TOILET WOMENS<br>TOILET MENS                 | 1<br>1      | 60<br>60         |                 | 60<br>60               |                                        |                                       |                                       |                 | KING SUITE<br>KING X-WIDE AT STR 1                  |
| $\mathbf{b}$                                          |                                   | UNISEX<br>STAIR 1                            | 1<br>1      | 37<br>171        |                 |                        | 37<br>171                              |                                       |                                       |                 | KING X-WIDE ACCESS<br>QQ STANDARD                   |
| $\prec$                                               | ST2.1                             | STAIR 2<br>KING STANDARD                     | 1<br>8      | 179<br>314       | 2,512           |                        | 179                                    |                                       | 1 HA (RM 117); SEE A410               |                 | QQ SUITE<br>QQ SUITE ACCESS                         |
| >                                                     |                                   | KING ACCESSIBLE                              | 1           | 322              | 322             |                        |                                        |                                       | SEE A417                              |                 | LEVEL 4 NET TOTAL                                   |
| $\checkmark$                                          |                                   | LEVEL 1 NET TOTAL<br>LEVEL 1 GROSS AREA      |             | 10,130           | 2,834           | 6,434                  | 3,060                                  | 12,328<br>13,837                      |                                       |                 | LEVEL 4 GROSS AREA                                  |
| >                                                     | LEVEL 2                           |                                              |             |                  | 1               |                        |                                        |                                       |                                       |                 | TOTAL BLDG NET AREA                                 |
| $\left\langle \right\rangle$                          | C201                              | CORRIDOR<br>CHUTE CLOSET                     | 1           | 1,475<br>21      |                 | 1,475                  | 21                                     |                                       |                                       |                 | TOTAL BLDG GROSS AR<br>TOTAL BLDG HEIGHT            |
| ,                                                     | EC2                               | ELEC                                         | 1           | 11               |                 |                        | 11                                     |                                       |                                       |                 | TOTAL KING STANDARD                                 |
|                                                       | ES2                               | ELEV. LOBBY<br>ELEV. SHAFT                   | 1           | 257<br>118       |                 | 257                    | 118                                    |                                       |                                       |                 | TOTAL KING SUITE ACC                                |
|                                                       |                                   | HSKG                                         | 1<br>1      | 82<br>147        |                 |                        | 82<br>147                              |                                       |                                       |                 | TOTAL KING X-WIDE AT                                |
| 2                                                     |                                   | STAIR 1<br>STAIR 2                           | 1<br>1      | 161<br>160       |                 |                        | 161<br>160                             |                                       |                                       |                 | TOTAL KING CONNECTI                                 |
|                                                       | VC1.2/2.2                         | VTAC CLOSET<br>KING STANDARD                 | 2<br>10     | 8<br>314         | 3,140           |                        | 16                                     |                                       | SEE A410                              |                 | TOTAL QQ STANDARD                                   |
| 2                                                     |                                   | KING SUITE<br>KING SUITE ACCESS              | 2           | 370<br>370       | 740<br>370      |                        |                                        |                                       | SEE A411<br>SEE A412                  |                 | TOTAL QQ SUITE<br>TOTAL QQ ACCESSIBLE               |
|                                                       |                                   | KING X-WIDE AT STR 1<br>KING X-WIDE AT STR 2 | 1           | 374<br>401       | 374<br>401      |                        |                                        |                                       | 1 HA (RM 201); SEE A415<br>SEE A413   |                 | TOTAL QQ SUITE ACCES                                |
| $\mathbf{b}$                                          |                                   | KING CONNECTING                              | 1           | 314              | 314             |                        |                                        |                                       | 1 HA (RM 205); SEE A416               |                 | TOTAL GUESTROOMS                                    |
| $\prec$                                               |                                   | QQ STANDARD<br>QQ SUITE                      | 9<br>3      | 314<br>370       | 2,826<br>1,110  |                        |                                        |                                       | 1 HA (RM 216); SEE A418<br>SEE A419   |                 |                                                     |
| >                                                     |                                   | LEVEL 2 NET TOTAL                            |             | 5,267            | 9,275           | 1,732                  | 716                                    | 11,723                                |                                       |                 |                                                     |
| $\overline{\langle}$                                  |                                   | LEVEL 2 GROSS AREA                           |             |                  |                 |                        |                                        | 13,517                                |                                       |                 |                                                     |
|                                                       |                                   |                                              |             |                  |                 |                        |                                        |                                       |                                       | n p             |                                                     |
|                                                       | GUESTROOMS WITH MOBILITY FEATURES |                                              |             |                  |                 |                        | GUESTROOMS WITH COMMUNICATION FEATURES |                                       |                                       |                 | ACOUSTICAL CRITERIA                                 |
|                                                       |                                   | ROOM NAME                                    |             | QTY R            | M NO            |                        | ROOM NAME                              |                                       | QTY RM NO                             | ح               | IHG BRAND STC MINIMUM<br>SOUND TRANSMIS             |
|                                                       | LEVEL 1<br>GUESTRO                | OM ACCESS KING                               | 1           | 101              |                 | LEVEL 1<br>GUESTROON   | / HA KING                              |                                       | 1 117                                 | $\mathbf{a}$    | GUEST RO<br>GUEST RO                                |
|                                                       | LEVEL 2                           |                                              |             |                  |                 | LEVEL 2                |                                        |                                       | · · · · · · · · · · · · · · · · · · · | ح               | GUEST RO<br>GUEST RO                                |
|                                                       | GUESTRO                           | OM ACCESS KING SUITE                         | 1           | 207              |                 | GUESTROON<br>GUESTROON | / HA KING X \<br>/ HA KING             | VIDE                                  | 1 201<br>1 205                        | \<br>\          | GUEST RC<br>FLOOR/ C<br>FLOOR/ C                    |
|                                                       | LEVEL 3                           | OM ACCESS KING X WID                         | ⊏ 1         | 301              |                 | GUESTROOM              | -                                      |                                       | 1 216                                 | ح               | FLOOR/ C<br>FLOOR/ C<br>IMPACT INSULATIO            |
|                                                       |                                   | OM ACCESS QQ                                 |             | 310              | )               | LEVEL 3                |                                        |                                       | 4                                     | $\mathbf{z}$    | FLOOR/CI<br>FLOOR/CI                                |
| LEVEL 4<br>GUESTROOM HA KING SUITE<br>GUESTROOM HA QQ |                                   |                                              |             |                  |                 |                        | ni E                                   | 1         311           1         316 | 7                                     | GENERAL         |                                                     |
| >                                                     | GUESTRO                           | OM ACCESS KING X WID<br>OM QQ SUITE ACCESS   | ⊨  1<br> 1  | 426<br>416       |                 | LEVEL 4                |                                        |                                       |                                       | 7               | FOR ADDITIONAL IIII IIIIIIIIIIIIIIIIIIIIIIIIIIIIIII |
| ł                                                     | GRAND TO                          | OTAL: 6<br>OMS WITH MOBILITY FEAT            |             | QUIRED: 5        | ן א             | GUESTROOM              | И HA QQ SUIT<br>И QQ SUITE A           |                                       | 1         414           1         416 |                 |                                                     |
| GUESTROOM HA QQ 1 418<br>GRAND TOTAL: 9               |                                   |                                              |             |                  |                 |                        |                                        |                                       |                                       |                 |                                                     |
|                                                       |                                   | TROOM NOTES:                                 |             |                  | ١               | GUESTROON              | is with comi                           |                                       | IN FEATURES REQUIRED: 9               |                 |                                                     |
|                                                       | ACCESS AI                         | ESIGNATES GUESTROOMS W                       | OOMS WIT    | H MOBILITY AN    | ND COMMUN       | IICATION FEAT          | URES.                                  |                                       |                                       |                 |                                                     |
|                                                       | HA DESIGN                         | IATES GUESTROOMS WITH C                      | UMMUNIC     | ATION FEATUR     | 15.             |                        |                                        |                                       |                                       |                 |                                                     |

FOR MORE INFORMATION SEE ACCESSIBILITY SYMBOLOGY LEGEND ON SHEET A011.

PURPOSE OF THESE DRAWINGS

THESE DRAWINGS ARE PREPARED FOR THE USE OF THE OWNER/FRANCHISEE AND THEIR ARCHITECT/ENGINEER AS A REPRESENTATION OF THE DESIGN CRITERIA FOR THE DEVELOPMENT OF A THESE DRAWINGS ARE NOT TO BE USED FOR CONSTRUCTION, BUT ONLY AS A GUIDE FOR THE DESIGN PROFESSIONALS AS THEY PREPARE THE DOCUMENTS.

IN THE EVENT OF A DISCREPANCY BETWEEN THESE DRAWINGS AND CURRENT HOLIDAY INN EXPRESS BRAND STANDARDS, THE BRAND STANDARDS SHALL TAKE PRECEDENCE.

THE FRANCHISEE'S CONSULTING ARCHITECT AND ENGINEERS SHALL BE RESPONSIBLE FOR VERIFYING AND COMPLYING WITH ALL APPLICABLE LAWS, COVENANTS, CODES, REQUIREMENTS OF ACCESSIBILITY REGULATIONS.

ADDITIONALLY, IHG BRAND SAFETY STANDARDS SHALL TAKE PRECEDENCE OVER LESS RESTRICTIVE CODES.

# ROOM COUNT

PROPORTIONS OF KING TO DOUBLE QUEEN GUESTROOMS AND SUITES MAY VARY BASED ON FRANCHISEE REQUIREMENTS.

ACCESSIBLE GUESTROOM DISTRIBUTION MUST COMPLY WITH CURRENT APPLICABLE ACCESSIBILITY CODES.

FOR HOLIDAY INN EXPRESS HOTEL & SUITES PROPOERTIES, THERE ARE A NUMBER OF ADDITIONAL STANDARDS CREATED TO ENHANCE THE SUITE STAY EXPERIENCE.

GUESTS MAY CHOOSE FROM TYPICAL HOTEL ROOM ACCOMMODATION (SIMILAR TO HOLIDAY INN EXPRESS GUESTROOMS) OR SUITES THAT SERVE EXTENDED STAY GUESTS.