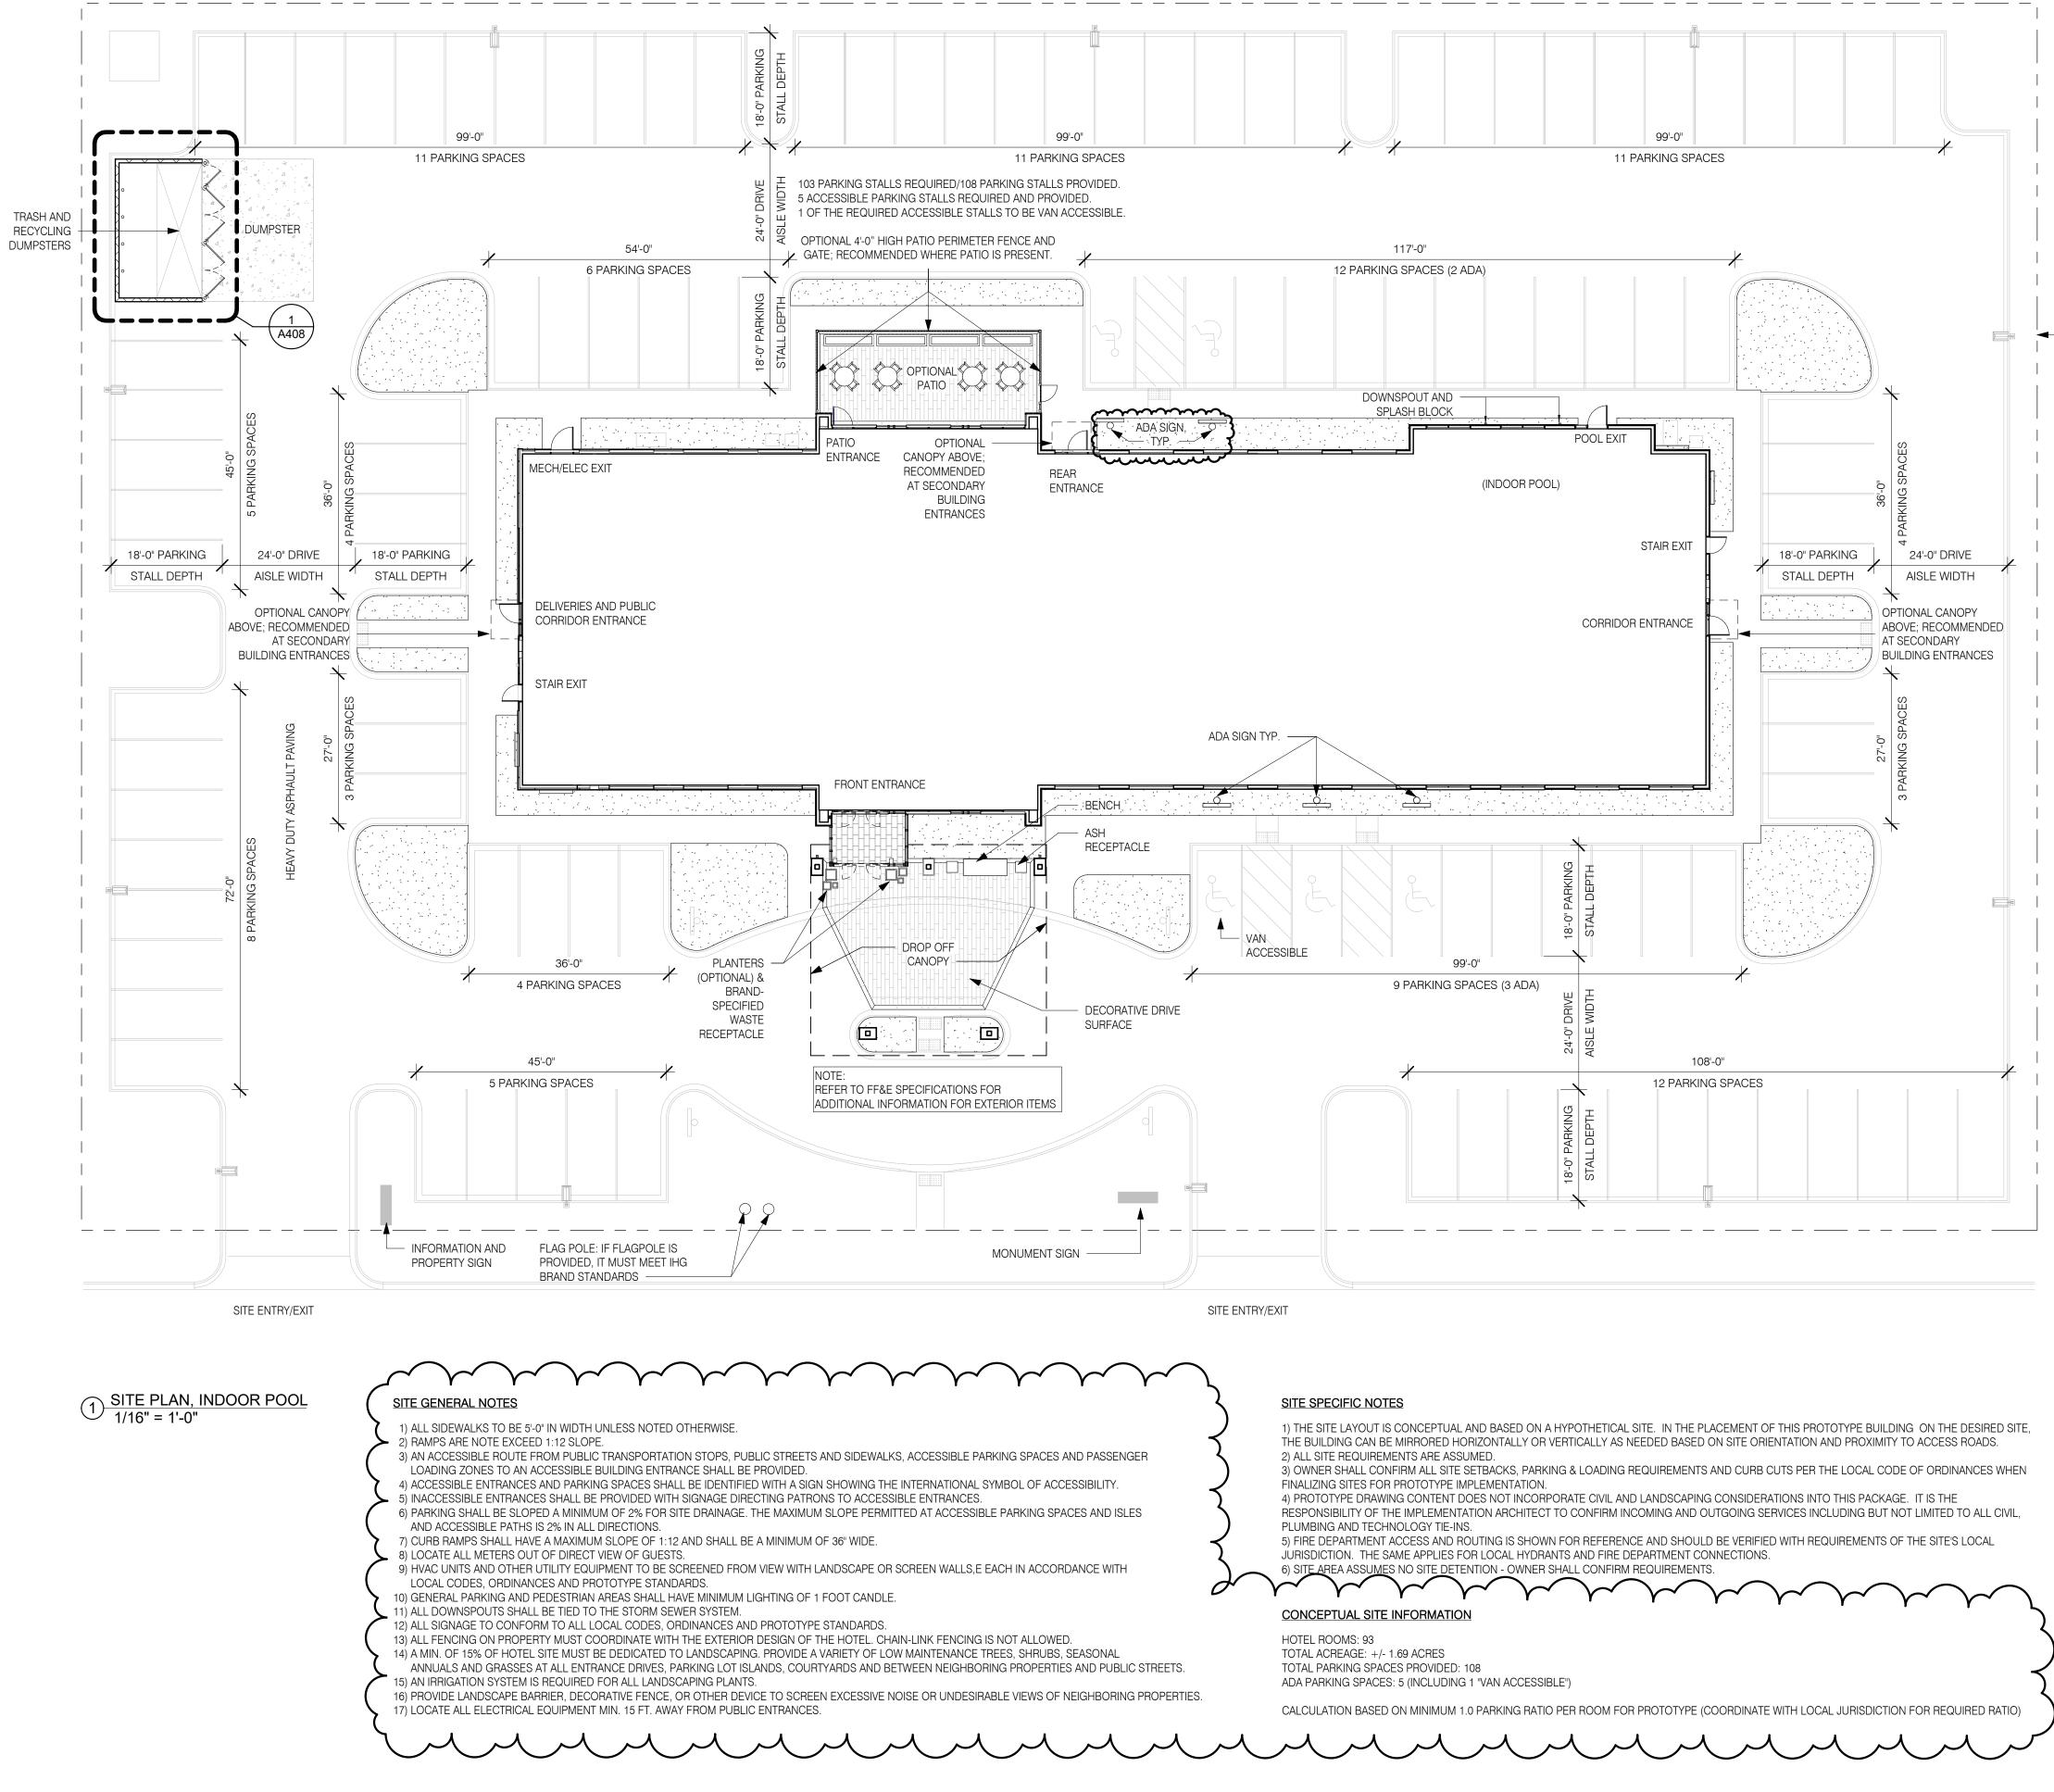

# **PROTOTYPE DRAWINGS v2.1**

THREE RAVINIA DRIVE SUITE 100 ATLANTA, GEORGIA 30346

# NOT FOR CONSTRUCTION

COPYRIGHT © 2021 IHG HOTELS & RESORTS

ALL RIGHTS RESERVED

CONFIDENTIAL AND PROPRIETARY DO NOT MODIFY, DUPLICATE, REPRODUCE, DISCLOSE, OR TRANSFER THESE MATERIALS WITHOUT THE EXPRESS WRITTEN PERMISSION OF IHG HOTELS & RESORTS.

LIMITATION OF LIABILITY THESE DRAWINGS ARE THE PROPERTY OF IHG HOTELS & RESORTS AND ARE PROVIDED FOR INFORMATION ONLY AND SHALL NOT BE USED FOR CONSTRUCTION, REPRODUCTION, OR ANY OTHER UNAUTHORIZED USE. IHG HOTELS & RESORTS HEREBY DISCLAIMS ANY RESPONSIBILITY FROM RESULTS OBTAINED IN THE USE OR MODIFICATION OF THESE DOCUMENTS AND DOES NOT GUARANTEE THE ACCURACY OF THE INFORMATION HEREIN. RECIPIENT AGREES TO ASSUME ALL RISK ASSOCIATED HEREWITH, AND TO THE FULLEST EXTENT PERMITTED BY LAW TO HOLD HARMLESS AND INDEMNIFY IHG HOTELS & RESORTS FROM AND AGAINST ANY AND ALL CLAIMS, LIABILITIES, LOSSES, DAMAGE, AND COST INCLUDING ATTORNEY'S FEES.

USAGE DISCLAIMER THIS IS A PROTOTYPE DESIGN ONLY. THE DRAWINGS INCLUDE PLANS, SECTIONS, ELEVATIONS, TYPICAL CONSTRUCTION DETAILS, DIAGRAMMATIC LAYOUTS OF THE BUILDING SYSTEMS AND RELATED INFORMATION TO CONVEY THE DESIGN INTENT FOR ARCHITECTURAL, STRUCTURAL, MECHANICAL, ELECTRICAL, PLUMBING AND TECHNOLOGY SYSTEMS. THE DESIGN SET FORTH WITH THESE DOCUMENTS MAY NOT BE SUITABLE FOR A PARTICULAR SITE OR CERTAIN LOCAL CONDITIONS. IHG HOTELS & RESORTS AND ITS RETAINED CONSULTANTS THAT PREPARED THESE DOCUMENTS ARE NOT RESPONSIBLE FOR ADAPTATION OF THE DESIGN TO A PARTICULAR SITE, COMPLIANCE OF THE DESIGN WITH APPLICABLE LAWS, REGULATIONS, ORDINANCES AND CODES, OR FINAL DESIGN REVIEWS REQUIRED TO PREPARE CONSTRUCTION DOCUMENTS. THE FRANCHISEE AND ITS RETAINED ARCHITECT AND ENGINEERING CONSULTANTS SHALL BE EXCLUSIVELY RESPONSIBLE FOR ALL CONSTRUCTION DOCUMENTS PREPARED FOR EACH HOTEL DERIVED FROM THIS PROTOTYPE DOCUMENTATION.

| ^                                                     | ~γ                                |                                              | ~ γ         | $\sim \gamma$    |                 | $\sim \gamma$          | ~ Y                                    | Ϋ́Υ                                   |                                       |                 |                                                     |
|-------------------------------------------------------|-----------------------------------|----------------------------------------------|-------------|------------------|-----------------|------------------------|----------------------------------------|---------------------------------------|---------------------------------------|-----------------|-----------------------------------------------------|
| 7                                                     |                                   |                                              |             |                  | A SCHEDUL       |                        |                                        |                                       |                                       |                 |                                                     |
| 5                                                     | ROOM<br>NO.                       | ROOM NAME                                    | QTY         | NET AREA<br>(SF) | GUESTRM<br>AREA | 1 PUBLIC<br>AREA       | BOH AREA                               | FLOOR<br>TOTALS                       | COMMENTS                              | ROOM<br>NO.     | ROOM NAME                                           |
| 7                                                     | LEVEL 1                           |                                              |             | 1                |                 |                        |                                        |                                       | LEVEL 3                               |                 |                                                     |
| $\mathbf{x}$                                          | 100.2                             | VESTIBULE<br>CHECK-IN                        | 1           | 116<br>181       |                 | 116<br>181             |                                        |                                       |                                       | CH3             | CORRIDOR<br>CHUTE CLOSET                            |
|                                                       |                                   | LOBBY/GREAT ROOM<br>BUSINESS CENTER          | 1<br>1      | 1,955<br>125     |                 | 1,955<br>125           |                                        |                                       |                                       |                 | ELEC<br>ELEV. LOBBY                                 |
| $\left\langle \right\rangle$                          |                                   | MEETING<br>BREAKFAST                         | 1           | 346<br>319       |                 | 346<br>319             |                                        |                                       |                                       |                 | ELEV. SHAFT<br>HSKG                                 |
|                                                       | 100.8                             | PANTRY<br>STORAGE                            | 1           | 338<br>234       |                 |                        | 338<br>234                             |                                       |                                       | S3              | STORAGE<br>STAIR 1                                  |
|                                                       | 100.10                            | ENG/MAINT                                    | 1<br>1<br>1 | 86               |                 |                        | 86<br>163                              |                                       |                                       | ST2.3           | STAIR 2<br>VTAC CLOSET                              |
|                                                       | 100.12                            | MECH<br>MARKET                               | 1           | 163<br>75        |                 | 75                     |                                        |                                       |                                       | VC1.3/2.3       | KING STANDARD                                       |
| 2                                                     | 100.14                            | SALES<br>WORK AREA                           | 1<br>1      | 109<br>141       |                 |                        | 109<br>141                             |                                       |                                       |                 | KING SUITE<br>KING X-WIDE AT STR 2                  |
|                                                       |                                   | GENERAL MANAGER<br>SERVER                    | 1<br>1      | 104<br>47        |                 |                        | 104<br>47                              |                                       |                                       |                 | KING X-WIDE ACCESS<br>QQ STANDARD                   |
| >                                                     |                                   | EMPLOYEE BREAK                               | 1           | 69<br>328        |                 |                        | 69<br>328                              |                                       |                                       |                 | QQ SUITE<br>QQ ACCESSIBLE                           |
| $\mathbf{x}$                                          |                                   | GUEST LAUNDRY<br>FITNESS                     | 1           | 93<br>510        |                 | 93<br>510              |                                        |                                       |                                       |                 | QQ CONNECTING                                       |
| >                                                     | 100.21                            |                                              | 1           | 1,169<br>92      |                 | 1,169                  | 92                                     |                                       |                                       |                 | LEVEL 3 NET TOTAL                                   |
| $\prec$                                               | 100.23                            | ELECTRICAL                                   | 1           | 157              |                 |                        | 157                                    |                                       |                                       |                 | LEVEL 3 GROSS AREA                                  |
|                                                       | 100.25                            | LAUNDRY EQUIPMENT<br>LUGGAGE STORAGE         | 1<br>1      | 60<br>34         |                 |                        | 60<br>34                               |                                       |                                       | LEVEL 4<br>C401 | CORRIDOR                                            |
| $\left\langle \right\rangle$                          |                                   | POOL-VEST.<br>CORRBOH                        | 1<br>1      | 156<br>354       |                 | 156                    | 354                                    |                                       |                                       |                 | CHUTE CLOSET<br>ELEC                                |
| 7                                                     |                                   | CORRIDOR<br>CORRFIT.                         | 1<br>1      | 810<br>285       |                 | 810<br>285             |                                        |                                       |                                       | EL4             | ELEV. LOBBY<br>ELEV. SHAFT                          |
| $\zeta$                                               | EC1                               | ELEC<br>ELEV. LOBBY                          | 1           | 11<br>174        |                 | 174                    | 11                                     |                                       |                                       | H4              | HSKG<br>STAIR 1                                     |
|                                                       | EQ1.1                             | ELEV. EQUIP.<br>ELEV. SHAFT                  | 1           | 105<br>118       |                 |                        | 105<br>118                             |                                       |                                       | ST2.4           | STAIR 2<br>VTAC CLOSET                              |
| 2                                                     | PEQ1.3                            | POOL EQ.                                     | 1           | 123              |                 |                        | 123                                    |                                       |                                       | VC1.4/2.4       | KING STANDARD                                       |
|                                                       | R2                                | TOILET WOMENS<br>TOILET MENS                 | 1<br>1      | 60<br>60         |                 | 60<br>60               |                                        |                                       |                                       |                 | KING SUITE<br>KING X-WIDE AT STR 1                  |
| $\mathbf{b}$                                          |                                   | UNISEX<br>STAIR 1                            | 1<br>1      | 37<br>171        |                 |                        | 37<br>171                              |                                       |                                       |                 | KING X-WIDE ACCESS<br>QQ STANDARD                   |
| $\prec$                                               | ST2.1                             | STAIR 2<br>KING STANDARD                     | 1<br>8      | 179<br>314       | 2,512           |                        | 179                                    |                                       | 1 HA (RM 117); SEE A410               |                 | QQ SUITE<br>QQ SUITE ACCESS                         |
| >                                                     |                                   | KING ACCESSIBLE                              | 1           | 322              | 322             |                        |                                        |                                       | SEE A417                              |                 | LEVEL 4 NET TOTAL                                   |
| $\checkmark$                                          |                                   | LEVEL 1 NET TOTAL<br>LEVEL 1 GROSS AREA      |             | 10,130           | 2,834           | 6,434                  | 3,060                                  | 12,328<br>13,837                      |                                       |                 | LEVEL 4 GROSS AREA                                  |
| >                                                     | LEVEL 2                           |                                              |             |                  | 1               |                        |                                        |                                       |                                       |                 | TOTAL BLDG NET AREA                                 |
| $\left\langle \right\rangle$                          | C201                              | CORRIDOR<br>CHUTE CLOSET                     | 1           | 1,475<br>21      |                 | 1,475                  | 21                                     |                                       |                                       |                 | TOTAL BLDG GROSS AR<br>TOTAL BLDG HEIGHT            |
| ,                                                     | EC2                               | ELEC                                         | 1           | 11               |                 |                        | 11                                     |                                       |                                       |                 | TOTAL KING STANDARD                                 |
|                                                       | ES2                               | ELEV. LOBBY<br>ELEV. SHAFT                   | 1           | 257<br>118       |                 | 257                    | 118                                    |                                       |                                       |                 | TOTAL KING SUITE ACC                                |
|                                                       |                                   | HSKG                                         | 1<br>1      | 82<br>147        |                 |                        | 82<br>147                              |                                       |                                       |                 | TOTAL KING X-WIDE AT                                |
| 2                                                     |                                   | STAIR 1<br>STAIR 2                           | 1<br>1      | 161<br>160       |                 |                        | 161<br>160                             |                                       |                                       |                 | TOTAL KING CONNECTI                                 |
|                                                       | VC1.2/2.2                         | VTAC CLOSET<br>KING STANDARD                 | 2<br>10     | 8<br>314         | 3,140           |                        | 16                                     |                                       | SEE A410                              |                 | TOTAL QQ STANDARD                                   |
| 2                                                     |                                   | KING SUITE<br>KING SUITE ACCESS              | 2           | 370<br>370       | 740<br>370      |                        |                                        |                                       | SEE A411<br>SEE A412                  |                 | TOTAL QQ SUITE<br>TOTAL QQ ACCESSIBLE               |
|                                                       |                                   | KING X-WIDE AT STR 1<br>KING X-WIDE AT STR 2 | 1           | 374<br>401       | 374<br>401      |                        |                                        |                                       | 1 HA (RM 201); SEE A415<br>SEE A413   |                 | TOTAL QQ SUITE ACCES                                |
| $\mathbf{b}$                                          |                                   | KING CONNECTING                              | 1           | 314              | 314             |                        |                                        |                                       | 1 HA (RM 205); SEE A416               |                 | TOTAL GUESTROOMS                                    |
| $\prec$                                               |                                   | QQ STANDARD<br>QQ SUITE                      | 9<br>3      | 314<br>370       | 2,826<br>1,110  |                        |                                        |                                       | 1 HA (RM 216); SEE A418<br>SEE A419   |                 |                                                     |
| >                                                     |                                   | LEVEL 2 NET TOTAL                            |             | 5,267            | 9,275           | 1,732                  | 716                                    | 11,723                                |                                       |                 |                                                     |
| $\overline{\langle}$                                  |                                   | LEVEL 2 GROSS AREA                           |             |                  |                 |                        |                                        | 13,517                                |                                       |                 |                                                     |
|                                                       |                                   |                                              |             |                  |                 |                        |                                        |                                       |                                       | n p             |                                                     |
|                                                       | GUESTROOMS WITH MOBILITY FEATURES |                                              |             |                  |                 |                        | GUESTROOMS WITH COMMUNICATION FEATURES |                                       |                                       |                 | ACOUSTICAL CRITERIA                                 |
|                                                       |                                   | ROOM NAME                                    |             | QTY R            | M NO            |                        | ROOM NAME                              |                                       | QTY RM NO                             | ح               | IHG BRAND STC MINIMUM<br>SOUND TRANSMIS             |
|                                                       | LEVEL 1<br>GUESTRO                | OM ACCESS KING                               | 1           | 101              |                 | LEVEL 1<br>GUESTROON   | / HA KING                              |                                       | 1 117                                 | $\mathbf{a}$    | GUEST RO<br>GUEST RO                                |
|                                                       | LEVEL 2                           |                                              |             |                  |                 | LEVEL 2                |                                        |                                       | · · · · · · · · · · · · · · · · · · · | ح               | GUEST RO<br>GUEST RO                                |
|                                                       | GUESTRO                           | OM ACCESS KING SUITE                         | 1           | 207              |                 | GUESTROON<br>GUESTROON | / HA KING X \<br>/ HA KING             | VIDE                                  | 1 201<br>1 205                        | \<br>\          | GUEST RC<br>FLOOR/ C<br>FLOOR/ C                    |
|                                                       | LEVEL 3                           | OM ACCESS KING X WID                         | ⊏ 1         | 301              |                 | GUESTROOM              | -                                      |                                       | 1 216                                 | ح               | FLOOR/ C<br>FLOOR/ C<br>IMPACT INSULATIO            |
|                                                       |                                   | OM ACCESS QQ                                 |             | 310              | )               | LEVEL 3                |                                        |                                       | 4                                     | $\mathbf{z}$    | FLOOR/CI<br>FLOOR/CI                                |
| LEVEL 4<br>GUESTROOM HA KING SUITE<br>GUESTROOM HA QQ |                                   |                                              |             |                  |                 |                        | ni E                                   | 1         311           1         316 | 7                                     | GENERAL         |                                                     |
| >                                                     | GUESTRO                           | OM ACCESS KING X WID<br>OM QQ SUITE ACCESS   | ⊨  1<br> 1  | 426<br>416       |                 | LEVEL 4                |                                        |                                       |                                       | 7               | FOR ADDITIONAL IIII IIIIIIIIIIIIIIIIIIIIIIIIIIIIIII |
| ł                                                     | GRAND TO                          | OTAL: 6<br>OMS WITH MOBILITY FEAT            |             | QUIRED: 5        | ן א             | GUESTROOM              | И HA QQ SUIT<br>И QQ SUITE A           |                                       | 1         414           1         416 |                 |                                                     |
| GUESTROOM HA QQ 1 418<br>GRAND TOTAL: 9               |                                   |                                              |             |                  |                 |                        |                                        |                                       |                                       |                 |                                                     |
|                                                       |                                   | TROOM NOTES:                                 |             |                  | ١               | GUESTROON              | is with comi                           |                                       | IN FEATURES REQUIRED: 9               |                 |                                                     |
|                                                       | ACCESS AI                         | ESIGNATES GUESTROOMS W                       | OOMS WIT    | H MOBILITY AN    | ND COMMUN       | IICATION FEAT          | URES.                                  |                                       |                                       |                 |                                                     |
|                                                       | HA DESIGN                         | IATES GUESTROOMS WITH C                      | UMMUNIC     | ATION FEATUR     | 15.             |                        |                                        |                                       |                                       |                 |                                                     |

FOR MORE INFORMATION SEE ACCESSIBILITY SYMBOLOGY LEGEND ON SHEET A011.

PURPOSE OF THESE DRAWINGS

THESE DRAWINGS ARE PREPARED FOR THE USE OF THE OWNER/FRANCHISEE AND THEIR ARCHITECT/ENGINEER AS A REPRESENTATION OF THE DESIGN CRITERIA FOR THE DEVELOPMENT OF A THESE DRAWINGS ARE NOT TO BE USED FOR CONSTRUCTION, BUT ONLY AS A GUIDE FOR THE DESIGN PROFESSIONALS AS THEY PREPARE THE DOCUMENTS.

IN THE EVENT OF A DISCREPANCY BETWEEN THESE DRAWINGS AND CURRENT HOLIDAY INN EXPRESS BRAND STANDARDS, THE BRAND STANDARDS SHALL TAKE PRECEDENCE.

THE FRANCHISEE'S CONSULTING ARCHITECT AND ENGINEERS SHALL BE RESPONSIBLE FOR VERIFYING AND COMPLYING WITH ALL APPLICABLE LAWS, COVENANTS, CODES, REQUIREMENTS OF ACCESSIBILITY REGULATIONS.

ADDITIONALLY, IHG BRAND SAFETY STANDARDS SHALL TAKE PRECEDENCE OVER LESS RESTRICTIVE CODES.

# ROOM COUNT

PROPORTIONS OF KING TO DOUBLE QUEEN GUESTROOMS AND SUITES MAY VARY BASED ON FRANCHISEE REQUIREMENTS.

ACCESSIBLE GUESTROOM DISTRIBUTION MUST COMPLY WITH CURRENT APPLICABLE ACCESSIBILITY CODES.

FOR HOLIDAY INN EXPRESS HOTEL & SUITES PROPOERTIES, THERE ARE A NUMBER OF ADDITIONAL STANDARDS CREATED TO ENHANCE THE SUITE STAY EXPERIENCE.

GUESTS MAY CHOOSE FROM TYPICAL HOTEL ROOM ACCOMMODATION (SIMILAR TO HOLIDAY INN EXPRESS GUESTROOMS) OR SUITES THAT SERVE EXTENDED STAY GUESTS.