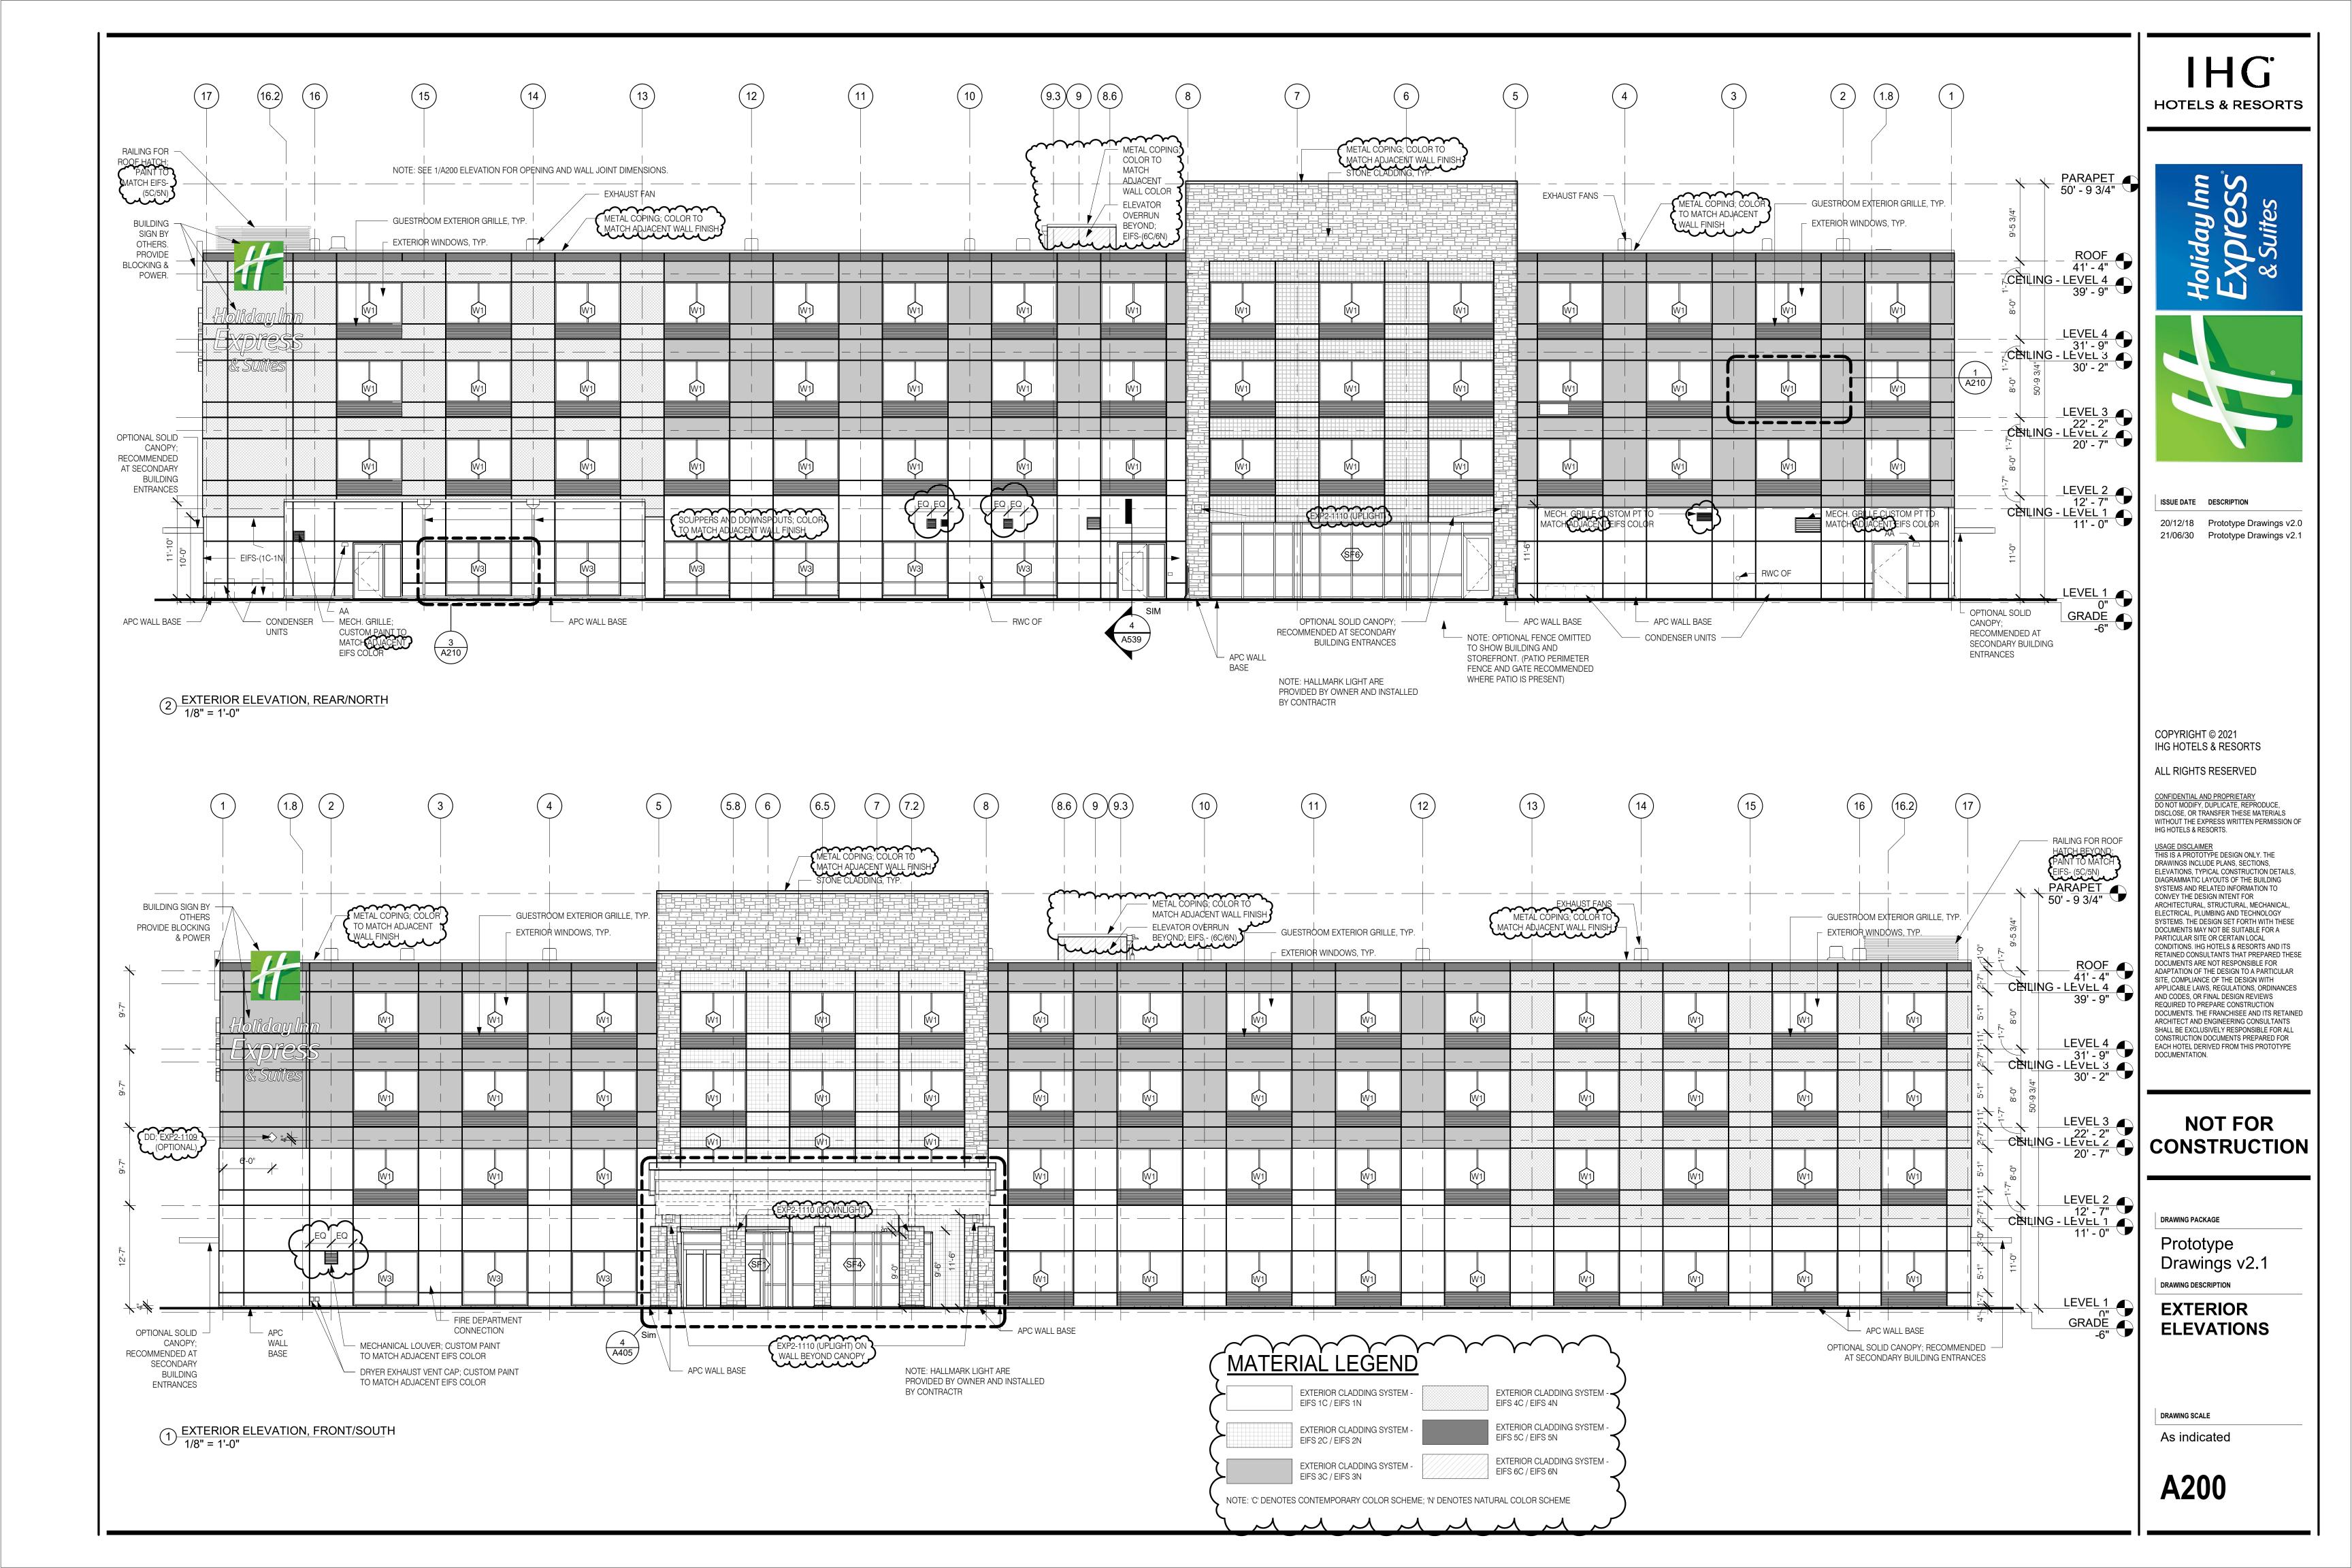

# Background

The owner of 1329 Highway 61 in Two Harbors has requested a variance from the building height standards of the B-1 Highway Business District of the City of Two Harbors Zoning Ordinance (**City Code Sec. 11.40**) to build a hotel above the allowable height of the B-1 Highway Business Zone and the Shoreland Overlay Zone (**City Code Sec 11.61 Subd 2 E**). The ordinance states in section: **Section 11.40 Dimension Table as well as Section 11.61 Subd 2 E** of the City Zoning Code, that: any use shall not exceed three (3) stories or thirty-five (35) feet. The request by the applicant is for four (4) story building with a roof line at 41' 4" and a 50; 9 <sup>3</sup>/<sub>4</sub>" which represents 6' 4" and 15' 9 3/4" respectively. Images of the request have been included below :

Figure 1: Front Height profile

Figure 3: Side Profile 2

The proposed project if the variance to be granted, would create a hotel, a permitted use by the B-1 Highway Business district as described in the in section 11.30.