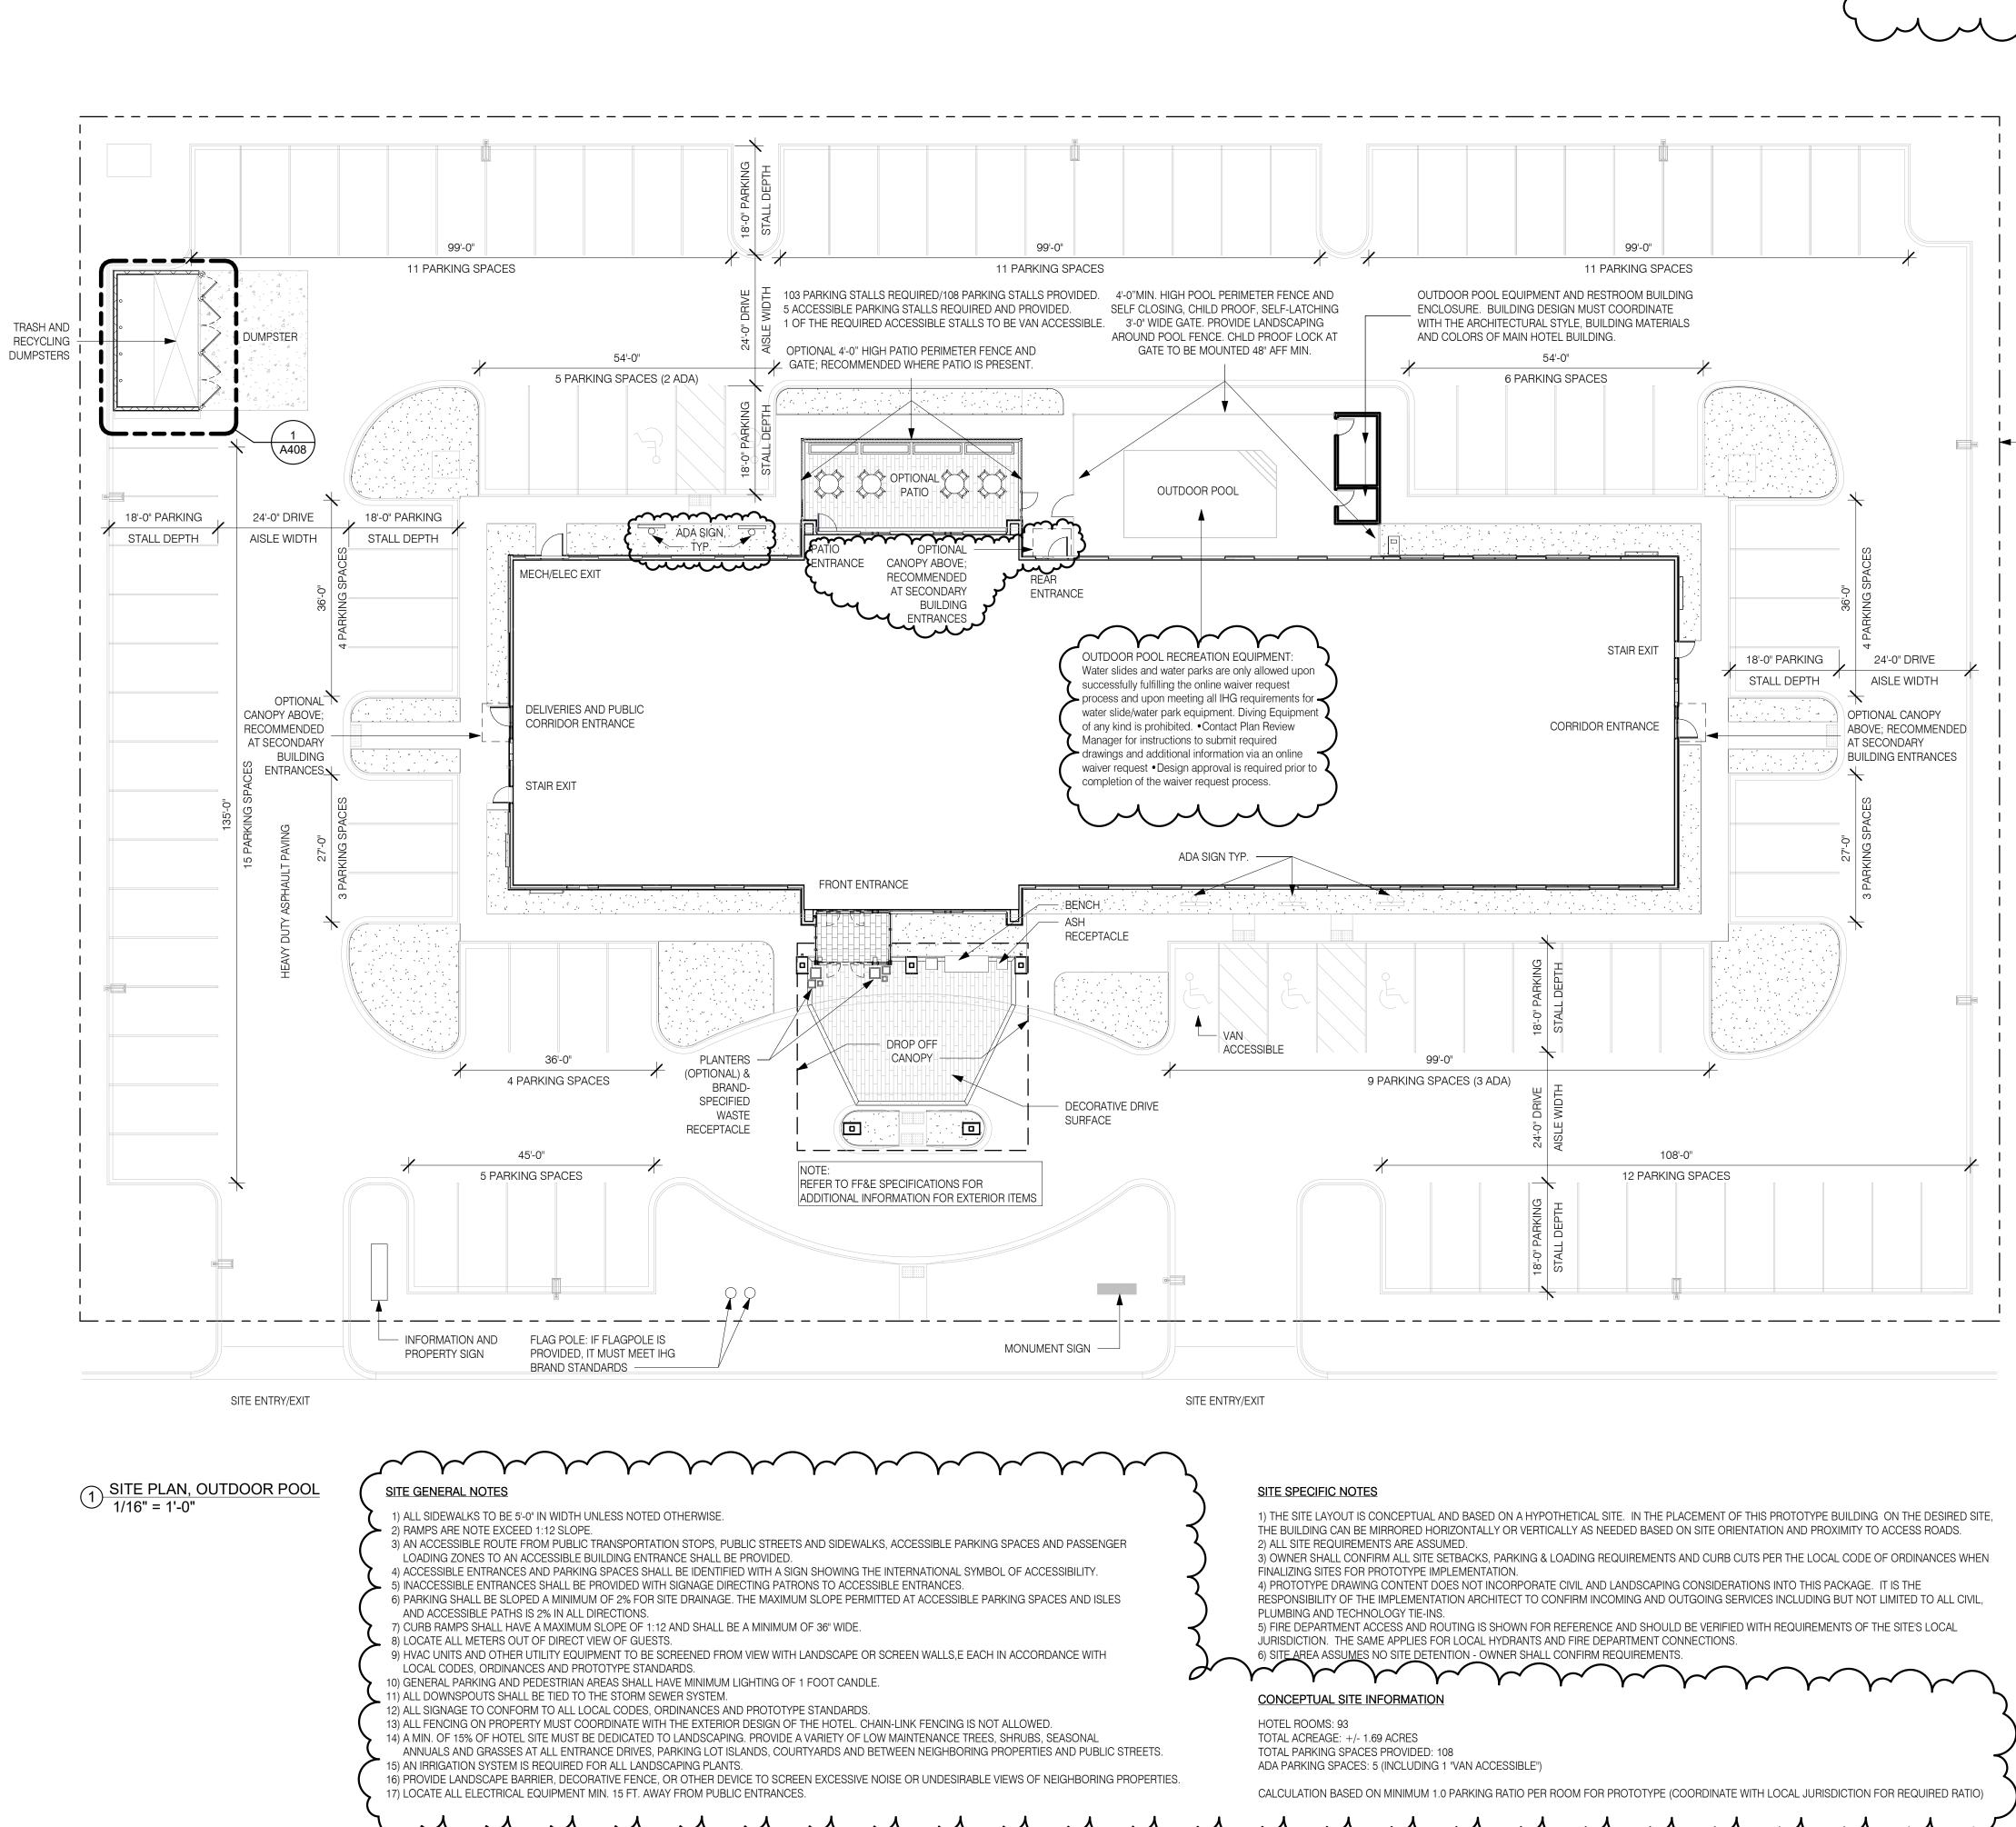

# **PROTOTYPE DRAWINGS v2.1**

THREE RAVINIA DRIVE SUITE 100 ATLANTA, GEORGIA 30346

# NOT FOR CONSTRUCTION

COPYRIGHT © 2021 IHG HOTELS & RESORTS

ALL RIGHTS RESERVED

CONFIDENTIAL AND PROPRIETARY DO NOT MODIFY, DUPLICATE, REPRODUCE, DISCLOSE, OR TRANSFER THESE MATERIALS WITHOUT THE EXPRESS WRITTEN PERMISSION OF IHG HOTELS & RESORTS.

LIMITATION OF LIABILITY THESE DRAWINGS ARE THE PROPERTY OF IHG HOTELS & RESORTS AND ARE PROVIDED FOR INFORMATION ONLY AND SHALL NOT BE USED FOR CONSTRUCTION, REPRODUCTION, OR ANY OTHER UNAUTHORIZED USE. IHG HOTELS & RESORTS HEREBY DISCLAIMS ANY RESPONSIBILITY FROM RESULTS OBTAINED IN THE USE OR MODIFICATION OF THESE DOCUMENTS AND DOES NOT GUARANTEE THE ACCURACY OF THE INFORMATION HEREIN. RECIPIENT AGREES TO ASSUME ALL RISK ASSOCIATED HEREWITH, AND TO THE FULLEST EXTENT PERMITTED BY LAW TO HOLD HARMLESS AND INDEMNIFY IHG HOTELS & RESORTS FROM AND AGAINST ANY AND ALL CLAIMS, LIABILITIES, LOSSES, DAMAGE, AND COST INCLUDING ATTORNEY'S FEES.

USAGE DISCLAIMER THIS IS A PROTOTYPE DESIGN ONLY. THE DRAWINGS INCLUDE PLANS, SECTIONS, ELEVATIONS, TYPICAL CONSTRUCTION DETAILS, DIAGRAMMATIC LAYOUTS OF THE BUILDING SYSTEMS AND RELATED INFORMATION TO CONVEY THE DESIGN INTENT FOR ARCHITECTURAL, STRUCTURAL, MECHANICAL, ELECTRICAL, PLUMBING AND TECHNOLOGY SYSTEMS. THE DESIGN SET FORTH WITH THESE DOCUMENTS MAY NOT BE SUITABLE FOR A PARTICULAR SITE OR CERTAIN LOCAL CONDITIONS. IHG HOTELS & RESORTS AND ITS RETAINED CONSULTANTS THAT PREPARED THESE DOCUMENTS ARE NOT RESPONSIBLE FOR ADAPTATION OF THE DESIGN TO A PARTICULAR SITE, COMPLIANCE OF THE DESIGN WITH APPLICABLE LAWS, REGULATIONS, ORDINANCES AND CODES, OR FINAL DESIGN REVIEWS REQUIRED TO PREPARE CONSTRUCTION DOCUMENTS. THE FRANCHISEE AND ITS RETAINED ARCHITECT AND ENGINEERING CONSULTANTS SHALL BE EXCLUSIVELY RESPONSIBLE FOR ALL CONSTRUCTION DOCUMENTS PREPARED FOR EACH HOTEL DERIVED FROM THIS PROTOTYPE DOCUMENTATION.

| ^                                                     | ~γ                                |                                              | ~ γ         | $\sim \gamma$    |                 | $\sim \gamma$          | ~ Y                                    | Ϋ́Υ                                   |                                       |                 |                                                     |
|-------------------------------------------------------|-----------------------------------|----------------------------------------------|-------------|------------------|-----------------|------------------------|----------------------------------------|---------------------------------------|---------------------------------------|-----------------|-----------------------------------------------------|
| 7                                                     |                                   |                                              |             |                  | A SCHEDUL       |                        |                                        |                                       |                                       |                 |                                                     |
| 5                                                     | ROOM<br>NO.                       | ROOM NAME                                    | QTY         | NET AREA<br>(SF) | GUESTRM<br>AREA | 1 PUBLIC<br>AREA       | BOH AREA                               | FLOOR<br>TOTALS                       | COMMENTS                              | ROOM<br>NO.     | ROOM NAME                                           |
| 7                                                     | LEVEL 1                           |                                              |             | 1                |                 |                        |                                        |                                       | LEVEL 3                               |                 |                                                     |
| $\mathbf{x}$                                          | 100.2                             | VESTIBULE<br>CHECK-IN                        | 1           | 116<br>181       |                 | 116<br>181             |                                        |                                       |                                       | CH3             | CORRIDOR<br>CHUTE CLOSET                            |
|                                                       |                                   | LOBBY/GREAT ROOM<br>BUSINESS CENTER          | 1<br>1      | 1,955<br>125     |                 | 1,955<br>125           |                                        |                                       |                                       |                 | ELEC<br>ELEV. LOBBY                                 |
| $\left\langle \right\rangle$                          |                                   | MEETING<br>BREAKFAST                         | 1           | 346<br>319       |                 | 346<br>319             |                                        |                                       |                                       |                 | ELEV. SHAFT<br>HSKG                                 |
|                                                       | 100.8                             | PANTRY<br>STORAGE                            | 1           | 338<br>234       |                 |                        | 338<br>234                             |                                       |                                       | S3              | STORAGE<br>STAIR 1                                  |
|                                                       | 100.10                            | ENG/MAINT                                    | 1<br>1<br>1 | 86               |                 |                        | 86<br>163                              |                                       |                                       | ST2.3           | STAIR 2<br>VTAC CLOSET                              |
|                                                       | 100.12                            | MECH<br>MARKET                               | 1           | 163<br>75        |                 | 75                     |                                        |                                       |                                       | VC1.3/2.3       | KING STANDARD                                       |
| 2                                                     | 100.14                            | SALES<br>WORK AREA                           | 1<br>1      | 109<br>141       |                 |                        | 109<br>141                             |                                       |                                       |                 | KING SUITE<br>KING X-WIDE AT STR 2                  |
|                                                       |                                   | GENERAL MANAGER<br>SERVER                    | 1<br>1      | 104<br>47        |                 |                        | 104<br>47                              |                                       |                                       |                 | KING X-WIDE ACCESS<br>QQ STANDARD                   |
| >                                                     |                                   | EMPLOYEE BREAK                               | 1           | 69<br>328        |                 |                        | 69<br>328                              |                                       |                                       |                 | QQ SUITE<br>QQ ACCESSIBLE                           |
| $\mathbf{x}$                                          |                                   | GUEST LAUNDRY<br>FITNESS                     | 1           | 93<br>510        |                 | 93<br>510              |                                        |                                       |                                       |                 | QQ CONNECTING                                       |
| >                                                     | 100.21                            |                                              | 1           | 1,169<br>92      |                 | 1,169                  | 92                                     |                                       |                                       |                 | LEVEL 3 NET TOTAL                                   |
| $\prec$                                               | 100.23                            | ELECTRICAL                                   | 1           | 157              |                 |                        | 157                                    |                                       |                                       |                 | LEVEL 3 GROSS AREA                                  |
|                                                       | 100.25                            | LAUNDRY EQUIPMENT<br>LUGGAGE STORAGE         | 1<br>1      | 60<br>34         |                 |                        | 60<br>34                               |                                       |                                       | LEVEL 4<br>C401 | CORRIDOR                                            |
| $\left\langle \right\rangle$                          |                                   | POOL-VEST.<br>CORRBOH                        | 1<br>1      | 156<br>354       |                 | 156                    | 354                                    |                                       |                                       |                 | CHUTE CLOSET<br>ELEC                                |
| 7                                                     |                                   | CORRIDOR<br>CORRFIT.                         | 1<br>1      | 810<br>285       |                 | 810<br>285             |                                        |                                       |                                       | EL4             | ELEV. LOBBY<br>ELEV. SHAFT                          |
| $\zeta$                                               | EC1                               | ELEC<br>ELEV. LOBBY                          | 1           | 11<br>174        |                 | 174                    | 11                                     |                                       |                                       | H4              | HSKG<br>STAIR 1                                     |
|                                                       | EQ1.1                             | ELEV. EQUIP.<br>ELEV. SHAFT                  | 1           | 105<br>118       |                 |                        | 105<br>118                             |                                       |                                       | ST2.4           | STAIR 2<br>VTAC CLOSET                              |
| 2                                                     | PEQ1.3                            | POOL EQ.                                     | 1           | 123              |                 |                        | 123                                    |                                       |                                       | VC1.4/2.4       | KING STANDARD                                       |
|                                                       | R2                                | TOILET WOMENS<br>TOILET MENS                 | 1<br>1      | 60<br>60         |                 | 60<br>60               |                                        |                                       |                                       |                 | KING SUITE<br>KING X-WIDE AT STR 1                  |
| $\mathbf{b}$                                          |                                   | UNISEX<br>STAIR 1                            | 1<br>1      | 37<br>171        |                 |                        | 37<br>171                              |                                       |                                       |                 | KING X-WIDE ACCESS<br>QQ STANDARD                   |
| $\prec$                                               | ST2.1                             | STAIR 2<br>KING STANDARD                     | 1<br>8      | 179<br>314       | 2,512           |                        | 179                                    |                                       | 1 HA (RM 117); SEE A410               |                 | QQ SUITE<br>QQ SUITE ACCESS                         |
| >                                                     |                                   | KING ACCESSIBLE                              | 1           | 322              | 322             |                        |                                        |                                       | SEE A417                              |                 | LEVEL 4 NET TOTAL                                   |
| $\checkmark$                                          |                                   | LEVEL 1 NET TOTAL<br>LEVEL 1 GROSS AREA      |             | 10,130           | 2,834           | 6,434                  | 3,060                                  | 12,328<br>13,837                      |                                       |                 | LEVEL 4 GROSS AREA                                  |
| >                                                     | LEVEL 2                           |                                              |             |                  | 1               |                        |                                        |                                       |                                       |                 | TOTAL BLDG NET AREA                                 |
| $\left\langle \right\rangle$                          | C201                              | CORRIDOR<br>CHUTE CLOSET                     | 1           | 1,475<br>21      |                 | 1,475                  | 21                                     |                                       |                                       |                 | TOTAL BLDG GROSS AR<br>TOTAL BLDG HEIGHT            |
| ,                                                     | EC2                               | ELEC                                         | 1           | 11               |                 |                        | 11                                     |                                       |                                       |                 | TOTAL KING STANDARD                                 |
|                                                       | ES2                               | ELEV. LOBBY<br>ELEV. SHAFT                   | 1           | 257<br>118       |                 | 257                    | 118                                    |                                       |                                       |                 | TOTAL KING SUITE ACC                                |
|                                                       |                                   | HSKG                                         | 1<br>1      | 82<br>147        |                 |                        | 82<br>147                              |                                       |                                       |                 | TOTAL KING X-WIDE AT                                |
| 2                                                     |                                   | STAIR 1<br>STAIR 2                           | 1<br>1      | 161<br>160       |                 |                        | 161<br>160                             |                                       |                                       |                 | TOTAL KING CONNECTI                                 |
|                                                       | VC1.2/2.2                         | VTAC CLOSET<br>KING STANDARD                 | 2<br>10     | 8<br>314         | 3,140           |                        | 16                                     |                                       | SEE A410                              |                 | TOTAL QQ STANDARD                                   |
| 2                                                     |                                   | KING SUITE<br>KING SUITE ACCESS              | 2           | 370<br>370       | 740<br>370      |                        |                                        |                                       | SEE A411<br>SEE A412                  |                 | TOTAL QQ SUITE<br>TOTAL QQ ACCESSIBLE               |
|                                                       |                                   | KING X-WIDE AT STR 1<br>KING X-WIDE AT STR 2 | 1           | 374<br>401       | 374<br>401      |                        |                                        |                                       | 1 HA (RM 201); SEE A415<br>SEE A413   |                 | TOTAL QQ SUITE ACCES                                |
| $\mathbf{b}$                                          |                                   | KING CONNECTING                              | 1           | 314              | 314             |                        |                                        |                                       | 1 HA (RM 205); SEE A416               |                 | TOTAL GUESTROOMS                                    |
| $\prec$                                               |                                   | QQ STANDARD<br>QQ SUITE                      | 9<br>3      | 314<br>370       | 2,826<br>1,110  |                        |                                        |                                       | 1 HA (RM 216); SEE A418<br>SEE A419   |                 |                                                     |
| >                                                     |                                   | LEVEL 2 NET TOTAL                            |             | 5,267            | 9,275           | 1,732                  | 716                                    | 11,723                                |                                       |                 |                                                     |
| $\overline{\langle}$                                  |                                   | LEVEL 2 GROSS AREA                           |             |                  |                 |                        |                                        | 13,517                                |                                       |                 |                                                     |
|                                                       |                                   |                                              |             |                  |                 |                        |                                        |                                       |                                       | n p             |                                                     |
|                                                       | GUESTROOMS WITH MOBILITY FEATURES |                                              |             |                  |                 |                        | GUESTROOMS WITH COMMUNICATION FEATURES |                                       |                                       |                 | ACOUSTICAL CRITERIA                                 |
|                                                       |                                   | ROOM NAME                                    |             | QTY R            | M NO            |                        | ROOM NAME                              |                                       | QTY RM NO                             | ح               | IHG BRAND STC MINIMUM<br>SOUND TRANSMIS             |
|                                                       | LEVEL 1<br>GUESTRO                | OM ACCESS KING                               | 1           | 101              |                 | LEVEL 1<br>GUESTROON   | / HA KING                              |                                       | 1 117                                 | $\mathbf{a}$    | GUEST RO<br>GUEST RO                                |
|                                                       | LEVEL 2                           |                                              |             |                  |                 | LEVEL 2                |                                        |                                       | · · · · · · · · · · · · · · · · · · · | ح               | GUEST RO<br>GUEST RO                                |
|                                                       | GUESTRO                           | OM ACCESS KING SUITE                         | 1           | 207              |                 | GUESTROON<br>GUESTROON | / HA KING X \<br>/ HA KING             | VIDE                                  | 1 201<br>1 205                        | \<br>\          | GUEST RC<br>FLOOR/ C<br>FLOOR/ C                    |
|                                                       | LEVEL 3                           | OM ACCESS KING X WID                         | ⊏ 1         | 301              |                 | GUESTROOM              | -                                      |                                       | 1 216                                 | ح               | FLOOR/ C<br>FLOOR/ C<br>IMPACT INSULATIO            |
|                                                       |                                   | OM ACCESS QQ                                 |             | 310              | )               | LEVEL 3                |                                        |                                       | 4                                     | $\mathbf{z}$    | FLOOR/CI<br>FLOOR/CI                                |
| LEVEL 4<br>GUESTROOM HA KING SUITE<br>GUESTROOM HA QQ |                                   |                                              |             |                  |                 |                        | ni E                                   | 1         311           1         316 | 7                                     | GENERAL         |                                                     |
| >                                                     | GUESTRO                           | OM ACCESS KING X WID<br>OM QQ SUITE ACCESS   | ⊨  1<br> 1  | 426<br>416       |                 | LEVEL 4                |                                        |                                       |                                       | 7               | FOR ADDITIONAL IIII IIIIIIIIIIIIIIIIIIIIIIIIIIIIIII |
| ł                                                     | GRAND TO                          | OTAL: 6<br>OMS WITH MOBILITY FEAT            |             | QUIRED: 5        | ן א             | GUESTROOM              | И HA QQ SUIT<br>И QQ SUITE A           |                                       | 1         414           1         416 |                 |                                                     |
| GUESTROOM HA QQ 1 418<br>GRAND TOTAL: 9               |                                   |                                              |             |                  |                 |                        |                                        |                                       |                                       |                 |                                                     |
|                                                       |                                   | TROOM NOTES:                                 |             |                  | ١               | GUESTROON              | is with comi                           |                                       | IN FEATURES REQUIRED: 9               |                 |                                                     |
|                                                       | ACCESS AI                         | ESIGNATES GUESTROOMS W                       | OOMS WIT    | H MOBILITY AN    | ND COMMUN       | IICATION FEAT          | URES.                                  |                                       |                                       |                 |                                                     |
|                                                       | HA DESIGN                         | IATES GUESTROOMS WITH C                      | UMMUNIC     | ATION FEATUR     | 15.             |                        |                                        |                                       |                                       |                 |                                                     |

FOR MORE INFORMATION SEE ACCESSIBILITY SYMBOLOGY LEGEND ON SHEET A011.

PURPOSE OF THESE DRAWINGS

THESE DRAWINGS ARE PREPARED FOR THE USE OF THE OWNER/FRANCHISEE AND THEIR ARCHITECT/ENGINEER AS A REPRESENTATION OF THE DESIGN CRITERIA FOR THE DEVELOPMENT OF A THESE DRAWINGS ARE NOT TO BE USED FOR CONSTRUCTION, BUT ONLY AS A GUIDE FOR THE DESIGN PROFESSIONALS AS THEY PREPARE THE DOCUMENTS.

IN THE EVENT OF A DISCREPANCY BETWEEN THESE DRAWINGS AND CURRENT HOLIDAY INN EXPRESS BRAND STANDARDS, THE BRAND STANDARDS SHALL TAKE PRECEDENCE.

THE FRANCHISEE'S CONSULTING ARCHITECT AND ENGINEERS SHALL BE RESPONSIBLE FOR VERIFYING AND COMPLYING WITH ALL APPLICABLE LAWS, COVENANTS, CODES, REQUIREMENTS OF ACCESSIBILITY REGULATIONS.

ADDITIONALLY, IHG BRAND SAFETY STANDARDS SHALL TAKE PRECEDENCE OVER LESS RESTRICTIVE CODES.

# ROOM COUNT

PROPORTIONS OF KING TO DOUBLE QUEEN GUESTROOMS AND SUITES MAY VARY BASED ON FRANCHISEE REQUIREMENTS.

ACCESSIBLE GUESTROOM DISTRIBUTION MUST COMPLY WITH CURRENT APPLICABLE ACCESSIBILITY CODES.

FOR HOLIDAY INN EXPRESS HOTEL & SUITES PROPOERTIES, THERE ARE A NUMBER OF ADDITIONAL STANDARDS CREATED TO ENHANCE THE SUITE STAY EXPERIENCE.

GUESTS MAY CHOOSE FROM TYPICAL HOTEL ROOM ACCOMMODATION (SIMILAR TO HOLIDAY INN EXPRESS GUESTROOMS) OR SUITES THAT SERVE EXTENDED STAY GUESTS.