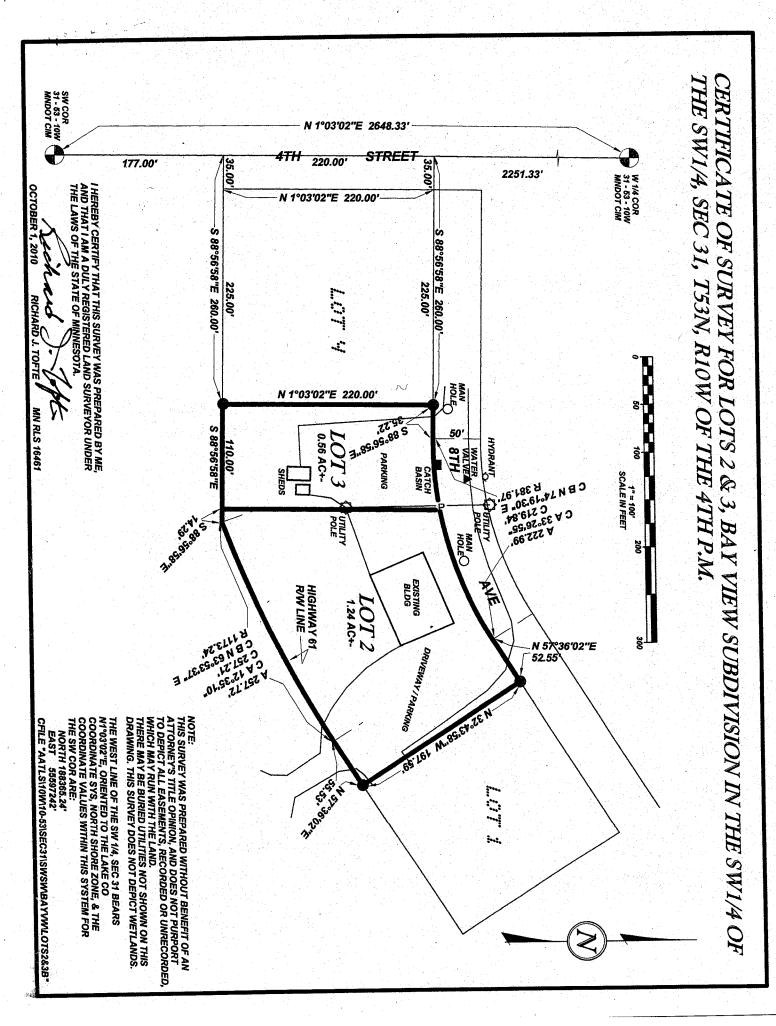

# **CITY OF TWO HARBORS**

522 First Avenue, Two Harbors, MN 55616 (218) 834-5631 : FAX (218) 834-2674

**Variance Application** 

**1.** Applicant Information Name: Burlington Hosp, talita LLC Express Address: 808 E 2nd St mN nickinduluth @ gmail.com Telephone #: 218-591-9987 Email Address: Application # (to be assigned by City): 5-1-2023 Signature of Applicant Date: Owner (if different from above): Address: Telephone #: **Email Address:** 2. Property Information Street Address: 1329 Hwy 61, Two Harbors 1 Legal Description (attach additional sheets if necessary): Bay view Subdivision, Part of SW 4 of SW MN: 55616 293 Parcel#: 23-7652-00020 Zoning District Shoreland Overlay Zone: Yes No 1.8 acres Property Size (square feet or acres): \*\*\*Applicant to attach plat plan (drawn to scale)\*\*\* **3. Requested Variance** 11,40 Dimension (c)r Zoning Ordinance section Variance is requested from: State exactly what is intended to be done on or with the property described above that does not conform with the Zoning Ordinance: 4 story hotel. Currently building code ries of 35. We are seeking a to build a he agent Only Stories Roof line at 41'4" Parapet at 50'934 Roof 4 Stories. variance for