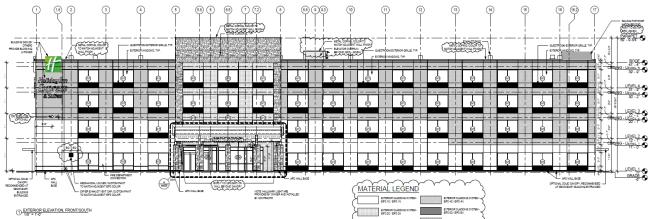

# Background

The owner of 1329 Highway 61 in Two Harbors has requested a variance from the building height standards of the B-1 Highway Business District of the City of Two Harbors Zoning Ordinance (**City Code Sec. 11.40**) to build a hotel above the allowable height of the B-1 Highway Business Zone and the Shoreland Overlay Zone (**City Code Sec 11.61 Subd 2 E**). The ordinance states in section: **Section 11.40 Dimension Table as well as Section 11.61 Subd 2 E** of the City Zoning Code, that: any use shall not exceed three (3) stories or thirty-five (35) feet. The request by the applicant is for four (4) story building with a roof line at 41' 4" and a 50; 9 <sup>3</sup>/<sub>4</sub>" which represents 6' 4" and 15' 9 3/4" respectively. Images of the request have been included below :

Figure 1: Front Height profile

Figure 3: Side Profile 2

The proposed project if the variance to be granted, would create a hotel, a permitted use by the B-1 Highway Business district as described in the in section 11.30.