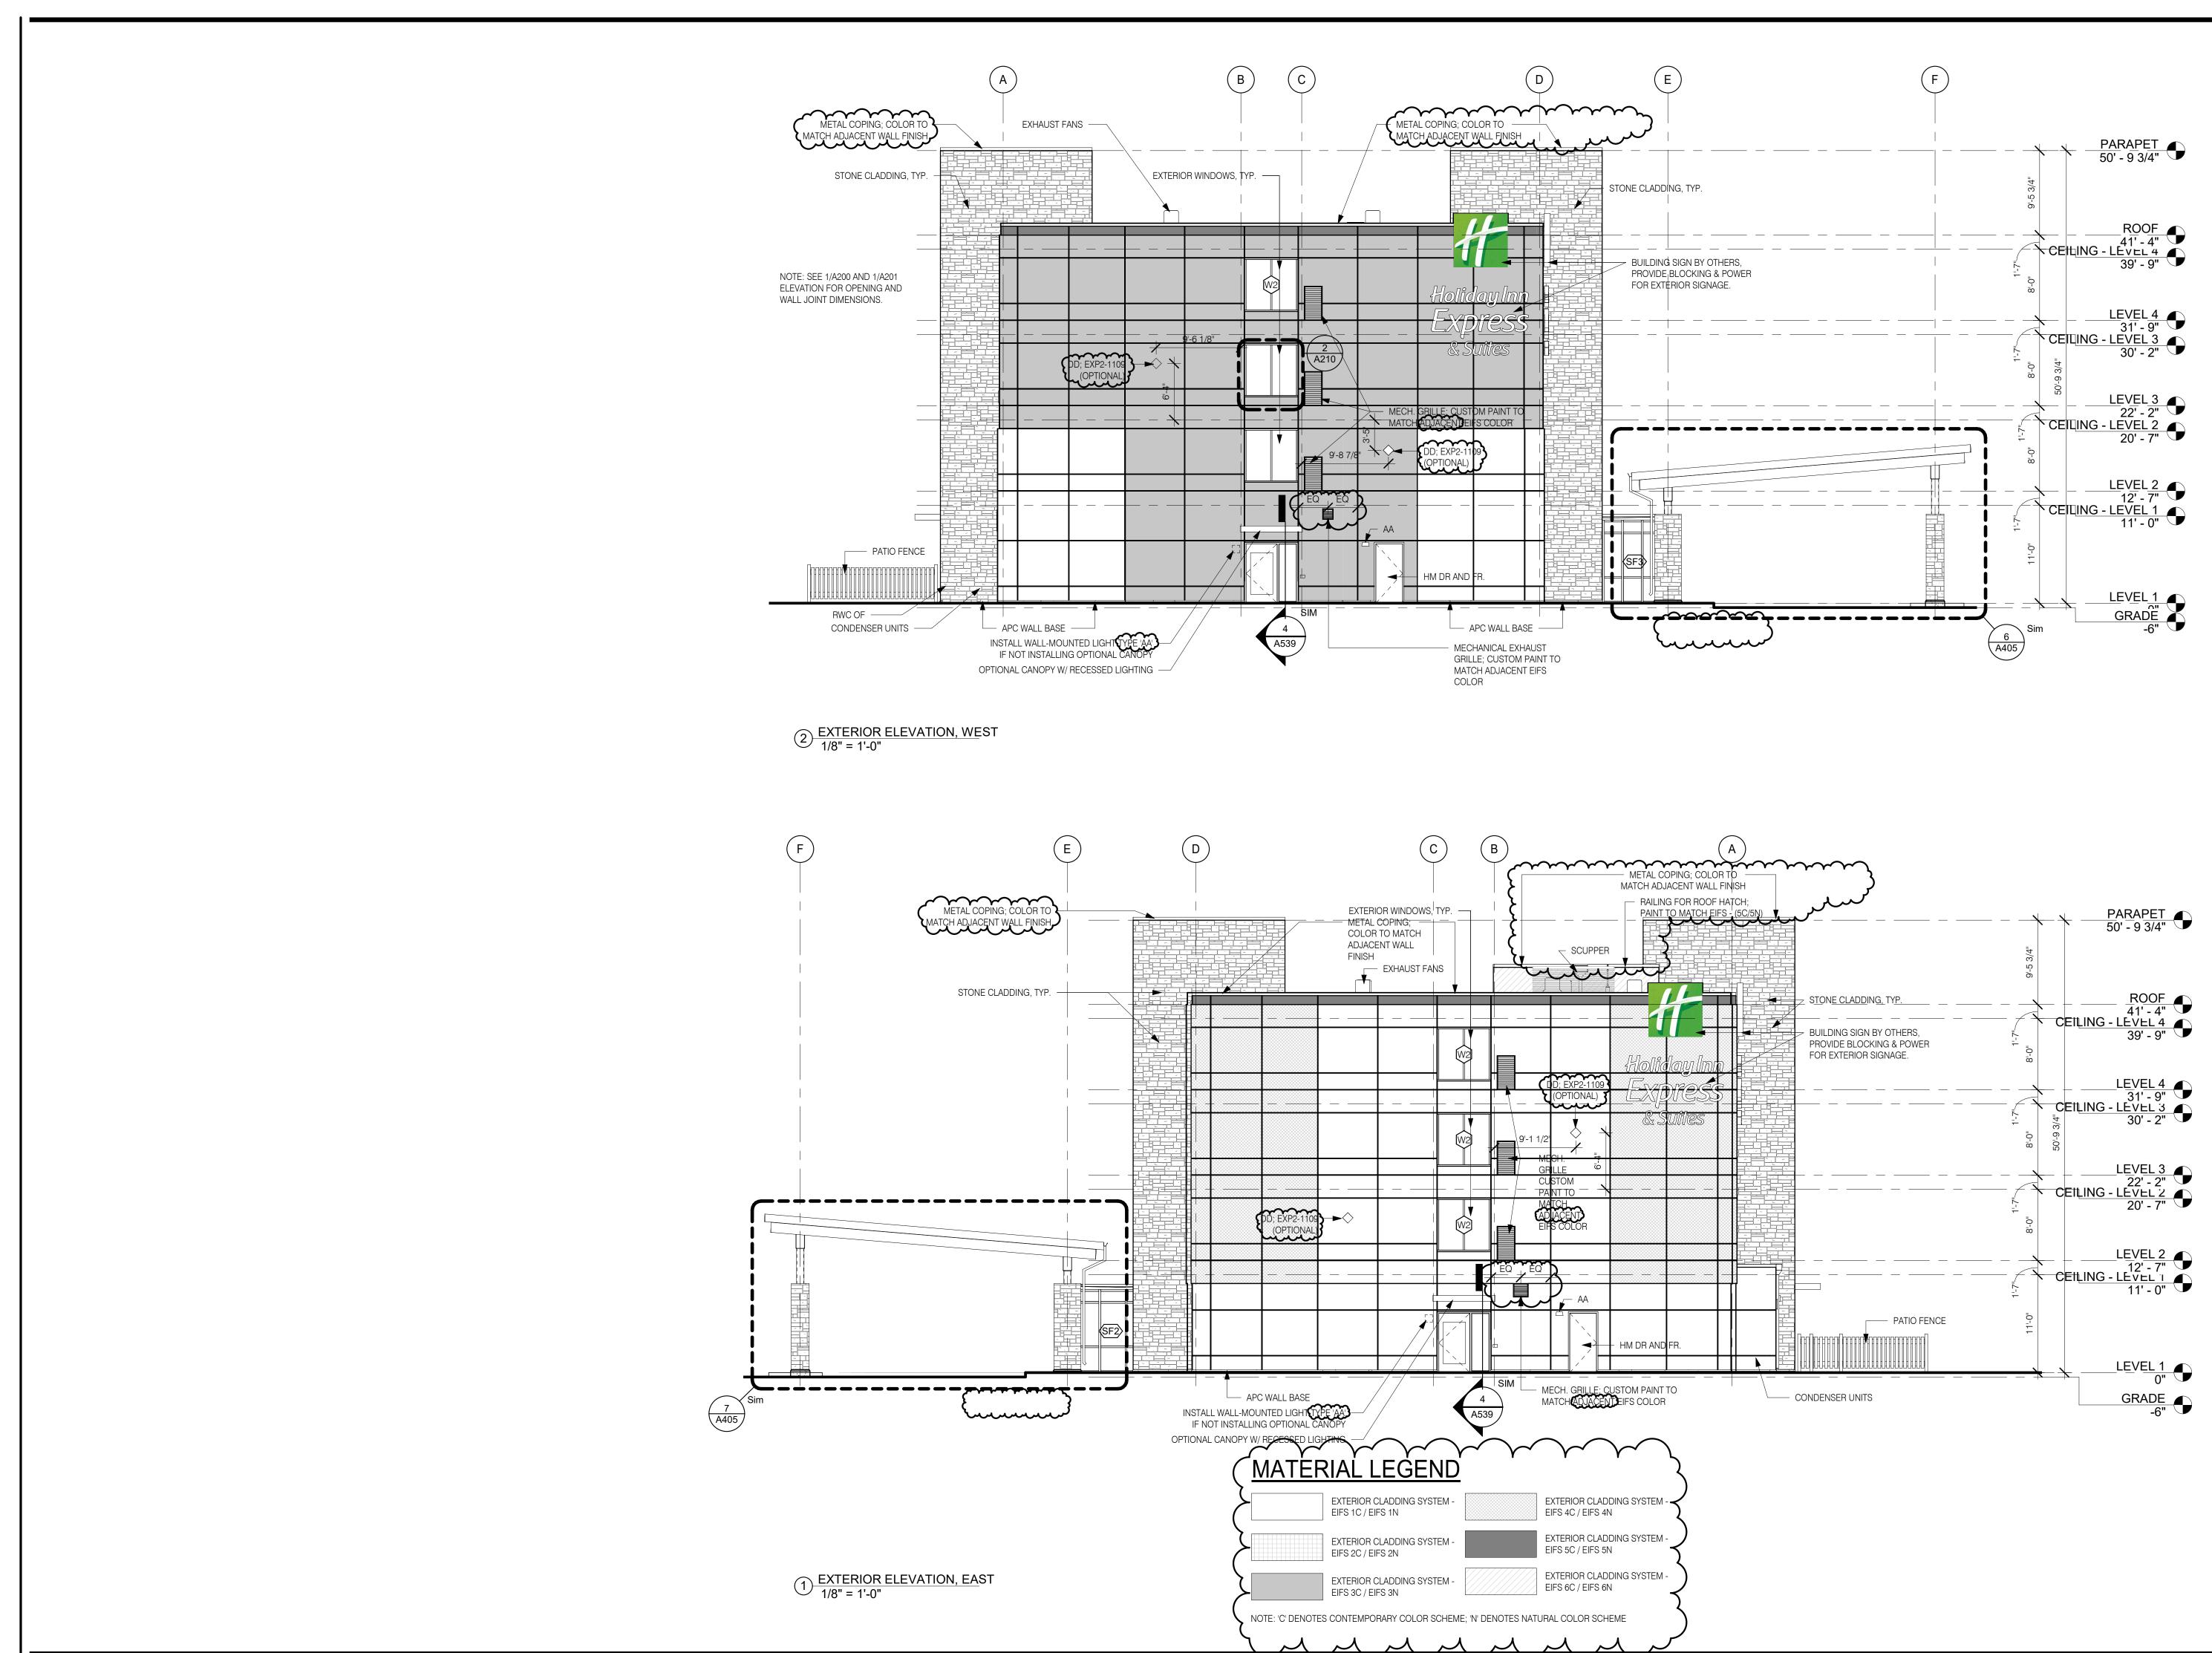

# Background

The owner of 1329 Highway 61 in Two Harbors has requested a variance from the building height standards of the B-1 Highway Business District of the City of Two Harbors Zoning Ordinance (**City Code Sec. 11.40**) to build a hotel above the allowable height of the B-1 Highway Business Zone and the Shoreland Overlay Zone (**City Code Sec 11.61 Subd 2 E**). The ordinance states in section: **Section 11.40 Dimension Table as well as Section 11.61 Subd 2 E** of the City Zoning Code, that: any use shall not exceed three (3) stories or thirty-five (35) feet. The request by the applicant is for four (4) story building with a roof line at 41' 4" and a 50; 9 <sup>3</sup>/<sub>4</sub>" which represents 6' 4" and 15' 9 3/4" respectively. Images of the request have been included below :

Figure 1: Front Height profile

Figure 3: Side Profile 2

The proposed project if the variance to be granted, would create a hotel, a permitted use by the B-1 Highway Business district as described in the in section 11.30.