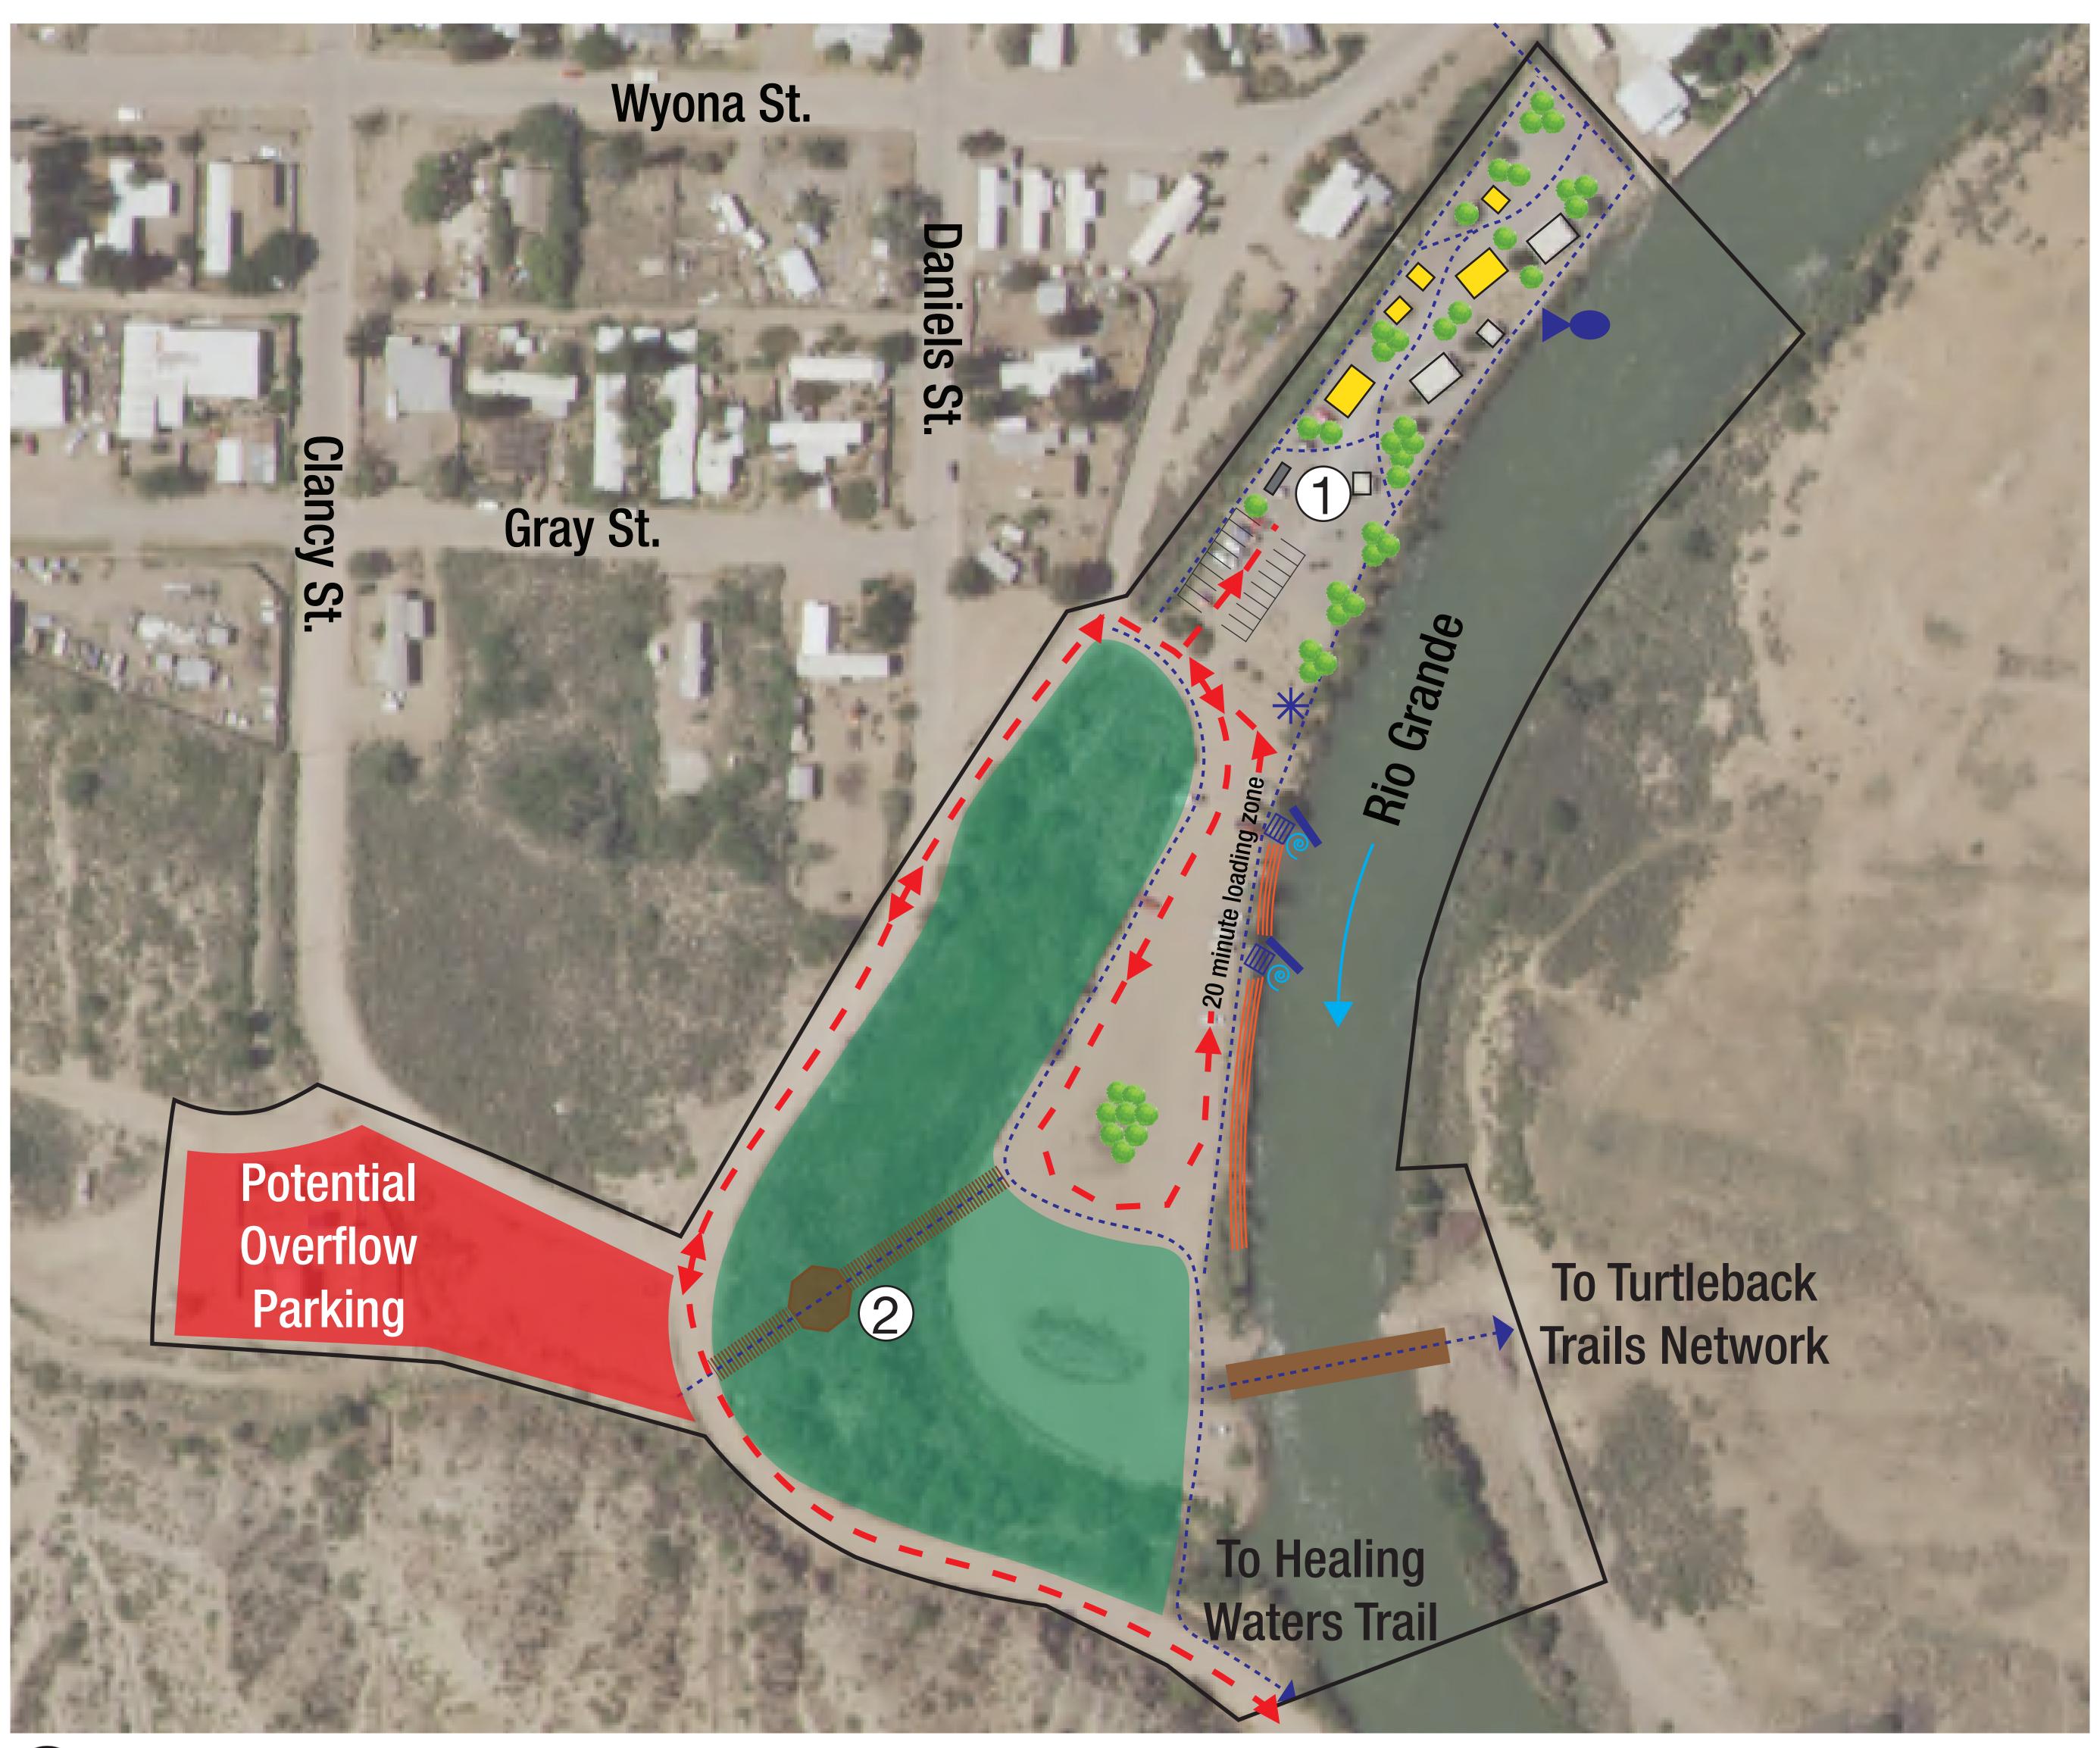

## ROTARY PARK CONCEPT DIAGRAM PRIORITY: NATURE

- ----- Project area (approx)
- Proposed vehicular circulation
- ----- Proposed pedestrian circulation
- Proposed wetland restoration and expansion
- Proposed overflow parking area
- Proposed fishing access point
- \* Proposed trailhead signage
- Proposed river access point
- Proposed jetty
- Proposed bridge location
- Proposed boardwalk
- Existing picnic shelter
- Proposed picnic shelter
- Proposed restroom
- Proposed trees/landscaping
- Proposed terraced riverfront
- Enhanced picnic area with interpretive trail and public art
- 2 Wetland overlook

## **PROS**

- Wetland restored/expanded without vehicular disturbance
- Majority of parking moved away from the river
- Buses and trailers able to turn around on site

## CONS

- Minimal access to wetlands for birdwatching and other recreational activities
- Less on-site parking and no food truck parking
- Single fishing access point and reduced river access via terracing