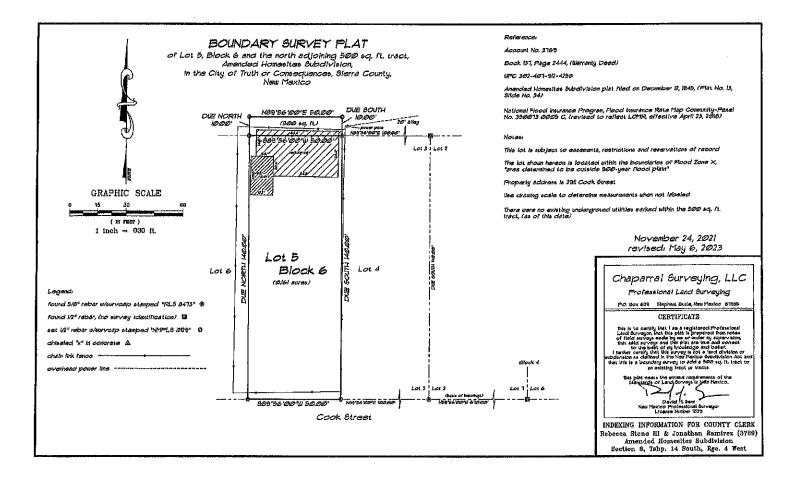

|
| Electric Department: Approved Disapproved Date                                                            |
| Water/Wastewater:ApprovedDisapproved Date<br>Streets Department:Approved Disapproved Date                 |
| Streets Department:     Approved     Disapproved     Date       Planning/Zoning:     Disapproved     Date |
| Utility Review Comments:                                                                                  |
| · · · · · · · · · · · · · · · · · · ·                                                                     |
| an a                                                                  |
|                                                                                                           |



# **Chaparral Surveying, LLC**

P.O. Box 629 Elephant Butte, New Mexico 87935 (575) 740-0334

May 11, 2023

#### LEGAL DESCRIPTION (500 SQ. FT.)

A tract of land situate in Section 6, Township 14 South, Range 4 West, N.M.P.M., being a pontion of a 20' alkey bounded on the south by the north boundary of Lot 5, Block 6, Amended Homesines Subdivision, in the City of Truth or Consequences, New Mexico, and more particularly described as follows, to-wit;

Beginning at the SE corner of this tract, a chiseled "x" in concrete, said corner being the NE corner of Lot 5, Block 6, Amended Homesites Subdivision;

Thence, S89°56'00"W, a distance of 50.00 feet to the SW corner of this tract, a ½" robar w/survcap stamped "NMPLS 12129", said corner being the NW corner of Lot 5, Block 6, Amended Homesites