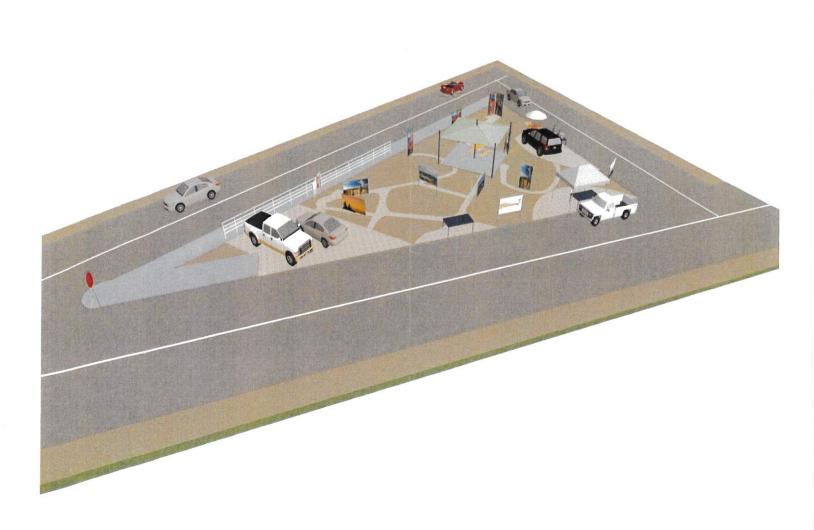

TY CLERK'S USE ONLY - COMMISSION ACTION TAKEN<br>Resolution No. Click here to enter text. Ordinance No<br>Continued To: . Referred To: . |  |  |  |  |
| CITY CLERK'S USE ONLY - COMMISSION ACTION TAKEN Resolution No. Click here to enter text. Ordinance No                                      |  |  |  |  |



ITEM: Discussion/Action – Special Use Permit for Parcel #3022078314491.

# **BACKGROUND:**

Applicant wishes to use the land as an open air art park/display park.

# **SUPPORT INFORMATION:**

Site Plan Assessor View

| Name of Drafter: Traci Alvarez     | : Assistant City Manager | Meeting date 6-12-2023 |
|------------------------------------|--------------------------|------------------------|
| E-mail: <u>talvarez@torcnm.org</u> | Phone: 575-894-6673      |                        |





Assistant City Manager Alvarez: We have no issues with any; it's not going to imprint on the site triangle because it's replacing something that was already there before; it's nothing new.

Chairman Sisney made reference to a drawing in the agenda packet for the motion sign.

Chairman Sisney made a motion to recommend the item to the City Commission for final approval. Member Luchini seconded the motion. Roll call vote was taken. Motion carried unanimously.

c. Public Hearing/Discussion/Action: Request for the City to vacate a section of alley adjacent to 2911 Cook Street. Assistant City Manager Alvarez

Assistant City Manager Alvarez: Chairman and members of the board, this is a very old dwelling unit from the 1940's, I'm not sure back when it was built if the survey was off, but the