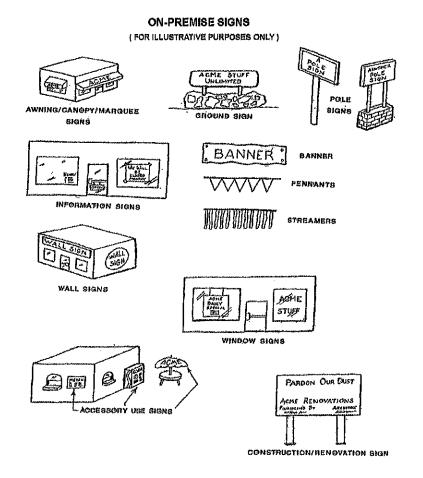

cation |                            |        |
| Setback        |                            |        |
| Local          |                            |        |
| side yard      | 10 feet from property line | 5 feet |
| Collector      |                            |        |
| side yard      | 12 feet from property line | 5 feet |
| Minor arterial |                            |        |
| side yard      | 15 feet from property line | 5 feet |
| Major arterial |                            |        |
| side yard      | 15 feet from property line | 5 feet |

#### Table 2: Minimum Setback By Street Classification

The following illustration are to be used only for assistance in applying the regulations contained in this Code, they are for illustrative purposes only.

# DETERMINING SIGN AREA





#### **ON-PREMISE SIGNS**

# Sec. 11-13-3. Residential Fence and Wall Requirements.

- A. HEIGHT.
  - 1. Six (6) foot maximum height above ground surface level shall be permitted on any part of the required front yard, provided such fence is in accord with subparagraph 3 below. A three (3) foot maximum height wall above ground surface shall be permitted on any part of the required front yard.
  - 2. An eight (8) foot maximum height fence or wall above ground surface level shall be permitted on any part of the lot that is to the rear of the required front yard(s), provided such wall is in accord with subparagraph 3 below and is constructed to New Mexico Building Code standards.
  - 3. There shall be no fence, wall or obstruction more than three (3) feet above street curb level within the