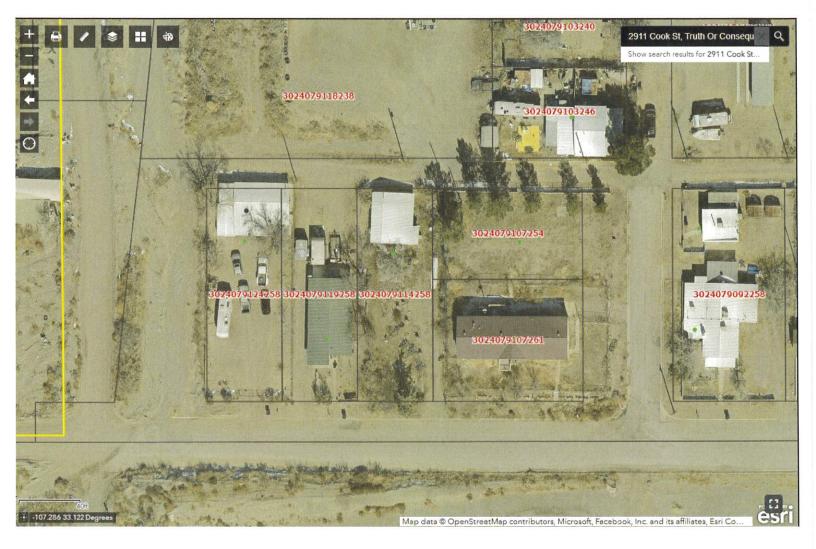

gal description was prepared from a field survey by David M. Senn, NMPLS 12129, (re: Chaparral Surveying, LLC, Boundary Survey Plat revised date May 6, 2023).



# **CITY OF TRUTH OR CONSEQUENCES**

505 Sims Street, Truth or Consequences, New Mexico Phone: 575-894-6673 ext. 353 Fax: 575-894-6690

# UTILITY VERIFICATION

# REASON FOR VERIFICATION: 2911 Cook Street

Applicant is requesting the City to vacate the section of alley

their dwelling unit encroaches upon.

Reviewed By:

Electric Department: Water/Wastewater: Streets Department: Planning/Zoning:

 x
 Approved

 x
 Approved

 x
 Approved

 x
 Approved

 x
 Approved

\_\_\_\_Denied \_\_\_\_\_Denied \_\_\_\_\_Denied \_\_\_\_\_Denied Date 5/31/23 Date 5/31/23 Date 6/5/23 Date 5/31/23

# Utility Review Comments: No effect on utilities



Assistant City Manager Alvarez: We have no issues with any; it's not going to imprint on the site triangle because it's replacing something that was already there before; it's nothing new.

Chairman Sisney made reference to a drawing in the agenda packet for the motion sign.

Chairman Sisney made a motion to recommend the item to the City Commission for final approval. Member Luchini seconded the motion.

Roll call vote was taken.

Motion carried unanimously.

# Public Hearing/Discussion/Action: Request for the City to vacate a section of alley adjacent to 2911 Cook Street. Assistant City Manager Alvarez

Assistant City Manager Alvarez: Chairman and members of the board, this is a very old dwelling unit from the 1940's, I'm not sure back when it was built if the survey was off, but the n