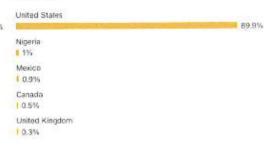

9.65%           | 59.67%                | 0.001                | 6 0.00%          | 0.001      |
| 7. Germany                 |                |           |          |             |                 |                       |                      |                  |            |
| Mar 1 2022 - Eah 28 2022   | 350            | 345       | 427      | Ka nas      | 1 84            | 00:09:1               | s none               | ê l              | \$0.0      |



Current audience

Potential audience

AUDIENCE - REPORT IS ONLY AVAILABLE FOR LAST 90 DAYS FB (left column) & Insta (right column)

Facebook Page followers ①

3,364

870

Instagram followers ()





### Top cities



### Top cities



### 1.6%

Rio Rancho, NM

Silver City, NM

Caballo, NM 0.7%

### Top countries



### Top countries



| 0.2% | Pakistan | 0.1%

1.0.17

Italy

Peru | 0.1%

Saudi Arabia

0.1%

### at Reach out to new people

The more people who follow your Page, the easier it is for others to discover your brand. Send invites to people who reacted to your Facebook posts to follow your Page. Learn more

Send irvites



















Turn on Facebook story insights

See insights for your Facebook Page stories from the last 28 days. This will also archive stories on your Page after 24 hours, Learn more



## **DAY OVERVIEW: FB Posts**

#### Content overview

Explore noteworthy trends from the content you recently created and shared.

Facebook stories

Instagram posts

Audio

1.0

Instagram stories

#### Reach

Post reach ①

12.1K + 57.1%

Total from last 90 days vs 90 days prior



Median post reach per m