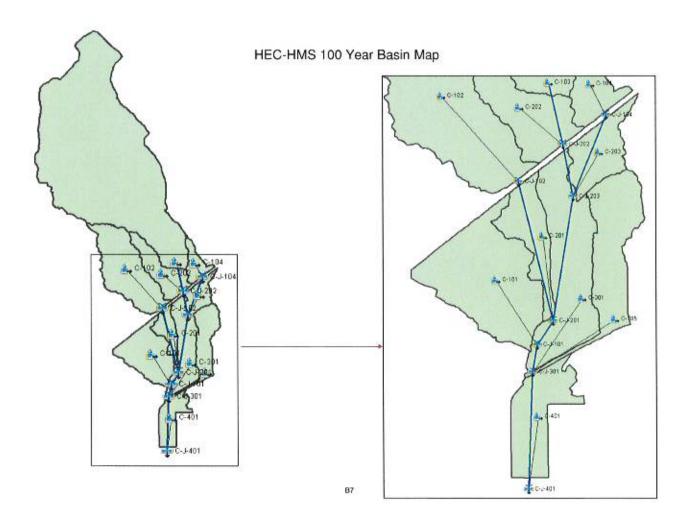

| 4239                                | 4220                  |



#### Cantrell Dam

| -110            |              |                  |               |             |                 |              |          |         |             |           |
|-----------------|--------------|------------------|---------------|-------------|-----------------|--------------|----------|---------|-------------|-----------|
| Loca!lon:       | Truth or Goo | зециемае ћа      | w Mexico      |             |                 |              |          |         |             |           |
| Davenion:       | 4490         |                  |               |             |                 |              |          |         |             |           |
| räheet          | 60 gna 100 Y | 'oar Eveni Roa   | ch (ո[թ·լոգեր | •           |                 |              |