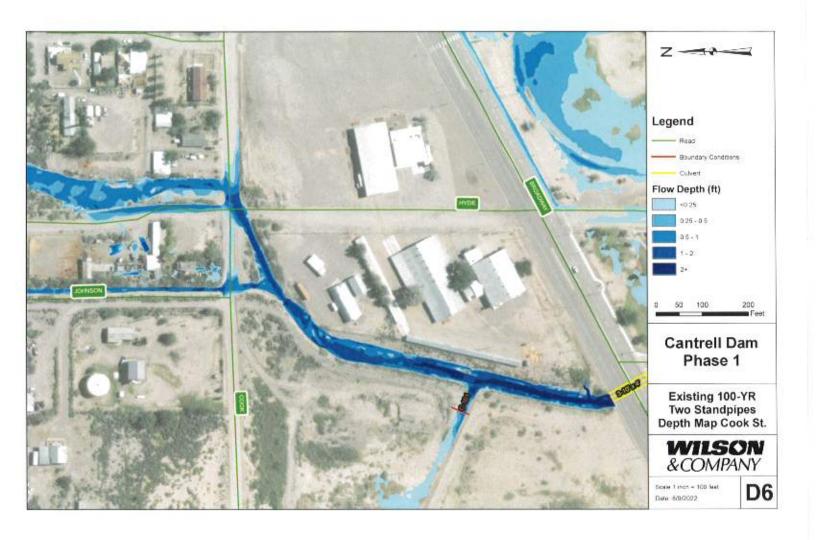

#### I. NEW BUSINESS

- 1. Discussion/Action: Approve the Cantrell Dam Hydrology and Hydraulics Report. Glen Selover & Stephen Ingles-Garcia Wilson & Company, Inc.
- 2. Discussion/Action: Request for a Summary Plat Amendment at 1227 E. Riverside Drive. Assistant City Manager Alvarez
- 3. Discussion/Action: Request for a Special Use Permit at 804 N. Elm for the purpose of a Multi Animal Permit. Assistant City Manager Alvarez
- 4. Discussion/Action: Request for a Special Use Permit at 1415 Platinum for the purpose of a Multi Animal Permit. Assistant City Manager Alvarez
- 5. Discussion/Action: Accept and Approve the Transportation Alternative Program (TAP) Grant Funds Award. Assistant City Manager Alvarez
- 6. Discussion/Action: Accept and Approve Aging and Long Term Services Department Grant Appropriation A19-D2074 261. Assistant City Manager Alvarez
- 7. Discussion/Action: Approval of the Airport Advisory Board's recommendation to appoint Bernard Romero to serve as a member on their board. City Clerk Torres
- 8. Discussion/Action: Review, Approve and/or Allocate Funds to the Public Arts Advisory Board (PAAB). Tammy Gardner, Executive Assistant and Cary (Jagger) Gustin