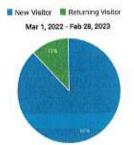

pace{1pt}\text{--}}}$  located random photos of the Dam Site and posted to Insta about Dam Site Day

### 2/18

- attended Polar Bear Plunge and Dam Site Day for photographs
- posted a Polar Bear Plunge reel to instagram

### 2/21

- -- forwarded query from KKOB radio to Melissa Rucker, quilt show contact
- promoed quilt show on instagram
- read about and researched Santa Fe Opera performance in T or C April 13

### 2/23

- approved and moved 'No Foolin' VFW Auto Show on
- SierraCountyEvents.com and GoSierraCounty.com after finding a featured image

### 2/24

— attended Gathering of Quilts for photos, met and spoke with Melissa Rucker

### 2/27

 March events email created, formatted, linked, made a gif to embed, and sent

## **OVERVIEW - LAST YEAR VS PREVIOUS PERIOD**







2 00.420









|    | Language                   | Users   | % Users |        |
|----|----------------------------|---------|---------|--------|
| 1  | en-us                      |         |         |        |
|    | Mar 1, 2022 - Feb 28, 2023 | 159,853 |         | 93,10% |
|    | Mar 1, 2021 - Feb 28, 2022 | 178,078 | 50 S 10 | 94.42% |
|    | % Change                   | -10.23% | -1.40%  |        |
| 7. | es-us                      |         |         |        |
|    | Mar 1, 2022 - Feb 28, 2023 | 3,671   | 2.14%   |        |
|    | Mar 1, 2021 - Feb 28, 2022 | 708     | 0.38%   |        |
|    | % Change                   | 418.50% | 469.53% |        |
| 3. | en-gb                      |         |         |        |
|    | Mar 1, 2022 - Feb 28, 2023 | 1,607   | 0.94%   |        |
|    | Mar 1, 20