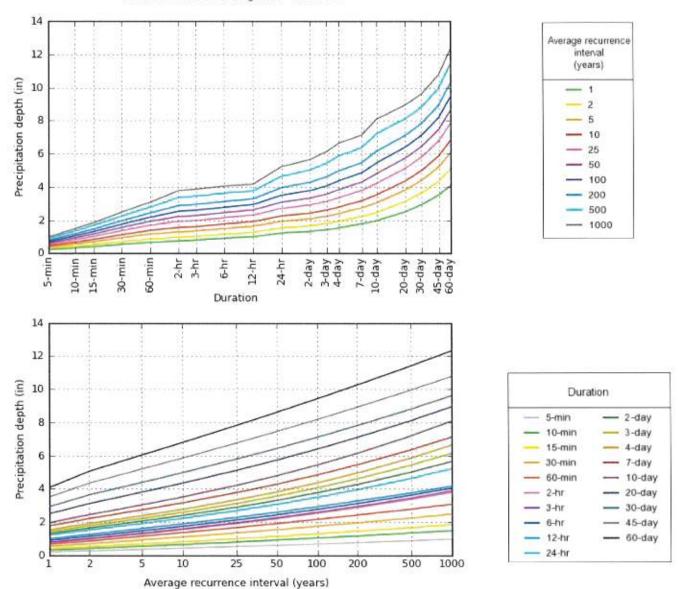

#### I. NEW BUSINESS

- 1. Discussion/Action: Approve the Cantrell Dam Hydrology and Hydraulics Report. Glen Selover & Stephen Ingles-Garcia Wilson & Company, Inc.
- 2. Discussion/Action: Request for a Summary Plat Amendment at 1227 E. Riverside Drive. Assistant City Manager Alvarez
- 3. Discussion/Action: Request for a Special Use Permit at 804 N. Elm for the purpose of a Multi Animal Permit. Assistant City Manager Alvarez
- 4. Discussion/Action: Request for a Special Use Permit at 1415 Platinum for the purpose of a Multi Animal Permit. Assistant City Manager Alvarez
- 5. Discussion/Action: Accept and Approve the Transportation Alternative Program (TAP) Grant Funds Award. Assistant City Manager Alvarez
- 6. Discussion/Action: Accept and Approve Aging and Long Term Services Department Grant Appropriation A19-D2074 261. Assistant City Manager Alvarez
- 7. Discussion/Action: Approval of the Airport Advisory Board's recommendation to appoint Bernard Romero to serve as a member on their board. City Clerk Torres
- 8. Discussion/Action: Review, Approve and/or Allocate Funds to the Public Arts Advisory Board (PAAB). Tammy Gardner, Executive Assistant and Cary (Jagger) Gustin