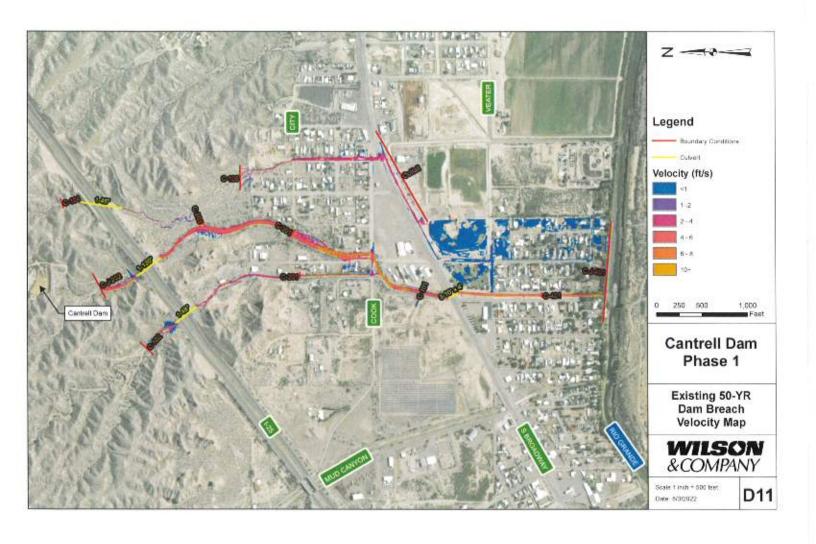

#### I. NEW BUSINESS

- 1. Discussion/Action: Approve the Cantrell Dam Hydrology and Hydraulics Report. Glen Selover & Stephen Ingles-Garcia Wilson & Company, Inc.
- 2. Discussion/Action: Request for a Summary Plat Amendment at 1227 E. Riverside Drive. Assistant City Manager Alvarez
- 3. Discussion/Action: Request for a Special Use Permit at 804 N. Elm for the purpose of a Multi Animal Permit. Assistant City Manager Alvarez
- 4. Discussion/Action: Request for a Special Use Permit at 1415 Platinum for the purpose of a Multi Animal Permit. Assistant City Manager Alvarez
- 5. Discussion/Action: Accept and Approve the Transportation Alternative Program (TAP) Grant Funds Award. Assistant City Manager Alvarez
- 6. Discussion/Action: Accept and Approve Aging and Long Term Services Department Grant Appropriation A19-D2074 261. Assistant City Manager Alvarez
- 7. Discussion/Action: Approval of the Airport Advisory Board's recommendation to appoint Bernard Romero to serve as a member on their board. City Clerk Torres
- 8. Discussion/Action: Review, Approve and/or Allocate Funds to the Public Arts Advisory Board (PAAB). Tammy Gardner, Executive Assistant and Cary (Jagger) Gustin