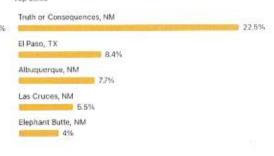

|            |
| % Change                   | -3.64%         |           | 8.57%    | -6.93%      | 9.65%           | 59.67%                | 0.001                | 6 0.00%          | 0.001      |
| 7. Germany                 |                |           |          |             |                 |                       |                      |                  |            |
| Mar 1 2022 - Eah 28 2022   | 350            | 345       | 427      | Ka nas      | 1 84            | 00:09:1               | s none               | ê l              | \$0.0      |



Current audience

Potential audience

AUDIENCE - REPORT IS ONLY AVAILABLE FOR LAST 90 DAYS FB (left column) & Insta (right column)

Facebook Page followers ①

3,364

870

Instagram followers ()





### Top cities



### Top cities



### 1.6%

Rio Rancho, NM

Silver City, NM

Caballo, NM 0.7%

### Top countries



### Top countries



| 0.2% | Pakistan | 0.1%

1.0.17

Italy

Peru | 0.1%

Saudi Arabia

0.1%

### at Reach out to new people

The more people who follow your Page, the easier it is for others to discover your brand. Send invites to people who reacted to your Facebook posts to follow your Page. Learn more

Send irvites



















Turn on Facebook story insights

See insights for your Facebook Page stories from the last 28 days. This will also archive stories on your Page after 24 hours, Learn more



## **DAY OVERVIEW: FB Posts**

#### Content overview

Explore noteworthy trends from the content you recently created and shared.

Facebook stories

Instagram posts

Audio

1.0

Instagram stories

####