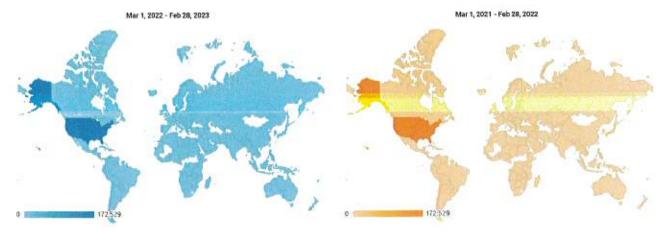

|                      |                  |            |
| Mar 1, 2022 - Feb 28, | 2023 4,771         |           | 5,970                | 62.50%      | 2.17            |                       |                      | 0                | \$0.00     |
| Mar 1, 2021 - Feb 28, | 2022 5,354         |           | 6,867                | 57.80%      | 2.75            |                       |                      |                  | \$0.00     |
| % Change              | -10.89%            | -10.91%   | -13.06%              | 8.13%       | -21.16%         | -2.54%                | 0.00%                | 0.00%            | 0.00%      |

Rows 1-3 of 3

Location



# VISITORS BY COUNTRY

Mar 1, 2022 - Feb 28, 2023 Compare to Mar 1, 2021 - Feb 28, 2022

Map Overlay

Summary

# COMPARISON



|                            | Acquisition    |           |          | Behavior    |                 |                       | Conversions          |                  |            |
|----------------------------|----------------|-----------|----------|-------------|-----------------|-----------------------|----------------------|------------------|------------|
| Country                    | Users 👃        | New Users | Sessions | Bounce Rate | Pages / Session | Avg. Session Duration | Goal Conversion Rate | Goal Completions | Goal Value |
|                            | 8,82% 0        | 8.34%     | 8.78% 🌞  | 5.15% 🍐     | 16.09% 🤛        | 26.89%                | 0.00%                | 0.00%            | 0.00%      |
| 1. 🛗 United States         |                |           |          |