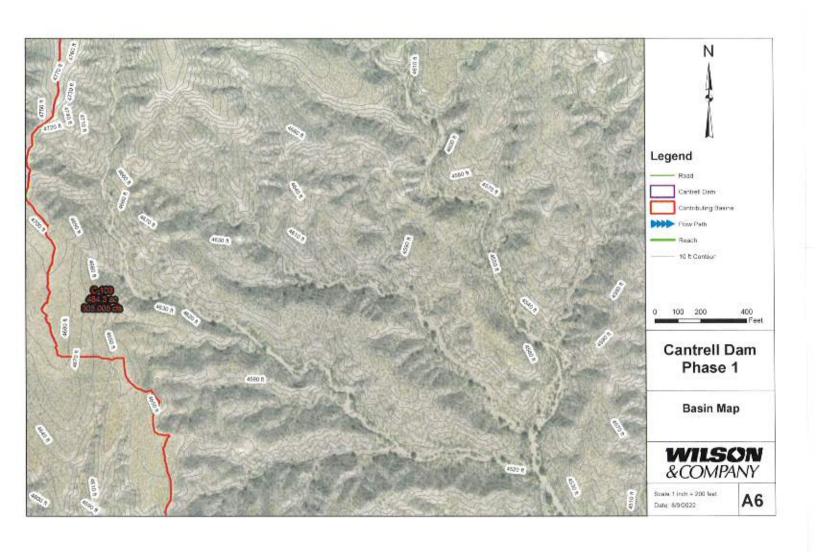

#### I. NEW BUSINESS

- 1. Discussion/Action: Approve the Cantrell Dam Hydrology and Hydraulics Report. Glen Selover & Stephen Ingles-Garcia Wilson & Company, Inc.
- 2. Discussion/Action: Request for a Summary Plat Amendment at 1227 E. Riverside Drive. Assistant City Manager Alvarez
- 3. Discussion/Action: Request for a Special Use Permit at 804 N. Elm for the purpose of a Multi Animal Permit. Assistant City Manager Alvarez
- 4. Discussion/Action: Request for a Special Use Permit at 1415 Platinum for the purpose of a Multi Animal Permit. Assistant City Manager Alvarez
- 5. Discussion/Action: Accept and Approve the Transportation Alternative Program (TAP) Grant Funds Award. Assistant City Manager Alvarez
- 6. Discussion/Action: Accept and Approve Aging and Long Term Services Department Grant Appropriation A19-D2074 261. Assistant City Manager Alvarez
- 7. Discussion/Action: Approval of the Airport Advisory Board's recommendation to appoint Bernard Romero to serve as a member on their board. City Clerk Torres
- 8. Discussion/Action: Review, Approve and/or Allocate Funds to the Public Arts Advisory Board (PAAB). Tammy Gardner, Executive Assistant and Cary (Jagger) Gustin