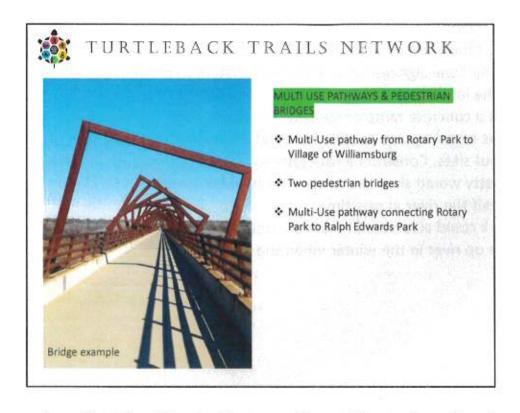

access locations, float distances and times, emergency numbers, rules and regulations and a community board.
- 2. Develop a long-term parking area and a separate 30-minute unloading zone. Loading Zone signage should educate floaters to prepare equipment prior to arriving at the loading zone.
- 3. Construct a concrete ramp or steps to the river's edge. Install railings for user safety and as a conveyance to slide hardshell boats down to the river.
- 4.For take-out sites, Construct a rock jetty upstream of the ramp to create an eddy. The jetty would slow the water velocity near the bank, allowing for several floaters to exit the river at one time.
- 5.Rotary Park could also benefit from an accessible boat launch so kayakers could even paddle up river in the winter when the dam is in place



A survey conducted by Wilson & Co for the Riverwalk Feasibility Study confirmed community sentiment, of approximately 300 respondents

71% want bike & pedestrian paths

61% want a river crossing (non motorized)

68% want to participate in hiking/walking

62% want to participate in floating/tubing

48% want to participate in fishing

The main features of this part of the project are:

A multi-use non motorized path connecting Rotary Park to the Village of Williamsburg
Two pedestrian bridges would allow people to complete a loop hike from Williamsburg to T
or C using the river trail, Healing Waters Trail and roadway sidewalks
A secondary element, pending agreements with private landowners could be a riverside

A secondary element, pending agreements with private landowners could be a river