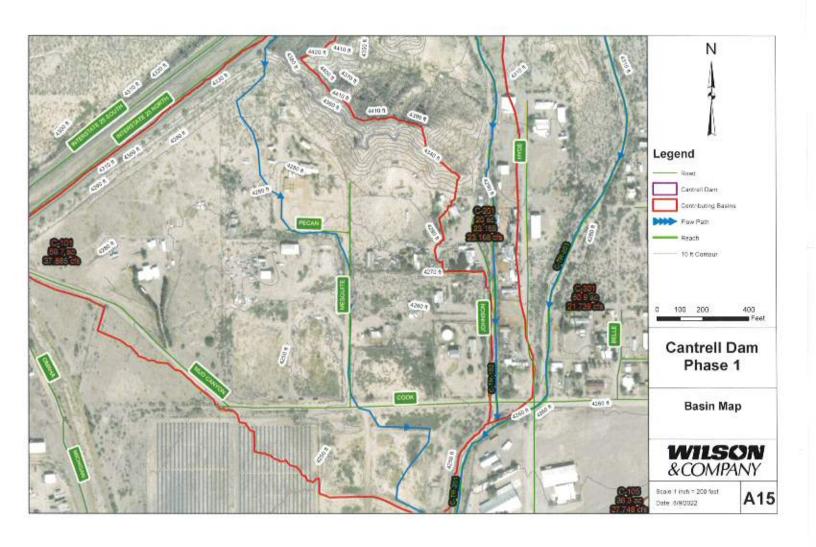

#### I. NEW BUSINESS

- 1. Discussion/Action: Approve the Cantrell Dam Hydrology and Hydraulics Report. Glen Selover & Stephen Ingles-Garcia Wilson & Company, Inc.
- 2. Discussion/Action: Request for a Summary Plat Amendment at 1227 E. Riverside Drive. Assistant City Manager Alvarez
- 3. Discussion/Action: Request for a Special Use Permit at 804 N. Elm for the purpose of a Multi Animal Permit. Assistant City Manager Alvarez
- 4. Discussion/Action: Request for a Special Use Permit at 1415 Platinum for the purpose of a Multi Animal Permit. Assistant City Manager Alvarez
- 5. Discussion/Action: Accept and Approve the Transportation Alternative Program (TAP) Grant Funds Award. Assistant City Manager Alvarez
- 6. Discussion/Action: Accept and Approve Aging and Long Term Services Department Grant Appropriation A19-D2074 261. Assistant City Manager Alvarez
- 7. Discussion/Action: Approval of the Airport Advisory Board's recommendation to appoint Bernard Romero to serve as a member on their board. City Clerk Torres
- 8. Discussion/Action: Review, Approve and/or Allocate Funds to the Public Arts Advisory Board (PAAB). Tammy Gardner, Executive Assistant and Cary (Jagger) Gustin