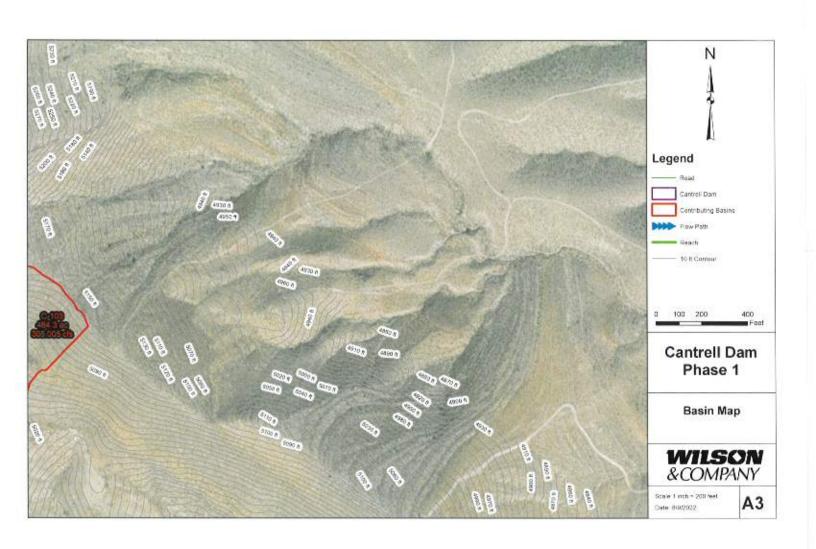

#### I. NEW BUSINESS

- 1. Discussion/Action: Approve the Cantrell Dam Hydrology and Hydraulics Report. Glen Selover & Stephen Ingles-Garcia Wilson & Company, Inc.
- 2. Discussion/Action: Request for a Summary Plat Amendment at 1227 E. Riverside Drive. Assistant City Manager Alvarez
- 3. Discussion/Action: Request for a Special Use Permit at 804 N. Elm for the purpose of a Multi Animal Permit. Assistant City Manager Alvarez
- 4. Discussion/Action: Request for a Special Use Permit at 1415 Platinum for the purpose of a Multi Animal Permit. Assistant City Manager Alvarez
- 5. Discussion/Action: Accept and Approve the Transportation Alternative Program (TAP) Grant Funds Award. Assistant City Manager Alvarez
- 6. Discussion/Action: Accept and Approve Aging and Long Term Services Department Grant Appropriation A19-D2074 261. Assistant City Manager Alvarez
- 7. Discussion/Action: Approval of the Airport Advisory Board's recommendation to appoint Bernard Romero to serve as a member on their board. City Clerk Torres
- 8. Discussion/Action: Review, Approve and/or Allocate Funds to the Public Arts Advisory Board (PAAB). Tammy Gardner, Executive Assistant and Cary (Jagger) Gustin