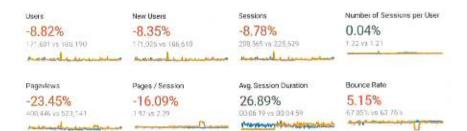

hspace{1pt}\text{--}}}$  located random photos of the Dam Site and posted to Insta about Dam Site Day

### 2/18

- attended Polar Bear Plunge and Dam Site Day for photographs
- posted a Polar Bear Plunge reel to instagram

### 2/21

- -- forwarded query from KKOB radio to Melissa Rucker, quilt show contact
- promoed quilt show on instagram
- read about and researched Santa Fe Opera performance in T or C April 13

### 2/23

- approved and moved 'No Foolin' VFW Auto Show on
- SierraCountyEvents.com and GoSierraCounty.com after finding a featured image

### 2/24

— attended Gathering of Quilts for photos, met and spoke with Melissa Rucker

### 2/27

 March events email created, formatted, linked, made a gif to embed, and sent

## **OVERVIEW - LAST YEAR VS PREVIOUS PERIOD**







2 00.420









|    | Language                   | Users   | % Users |        |
|----|----------------------------|---------|---------|--------|
| 1  | en-us                      |         |         |        |
|    | Mar 1, 2022 - Feb 28, 2023 | 159,853 |         | 93,10% |
|    | Mar 1, 2021 - Feb 28, 2022 | 178,078 | 50 S 10 | 94.42% |
|    | % Change                   | -10.23% | -1.40%  |        |
| 7. | es-us                      |         |         |        |
|    | Mar 1, 2022 - Feb 28, 2023 | 3,671   | 2.14%   |        |
|    | Mar 1, 2021 - Feb 28, 2022 | 708     | 0.38%   |        |
|    | % Change                   | 418.50% | 469.53% |        |
| 3. | en-gb                      |         |         |        |
|    | Mar 1, 2022 - Feb 28, 2023 | 1,607   | 0.94%   |        |
|    | Mar 1,