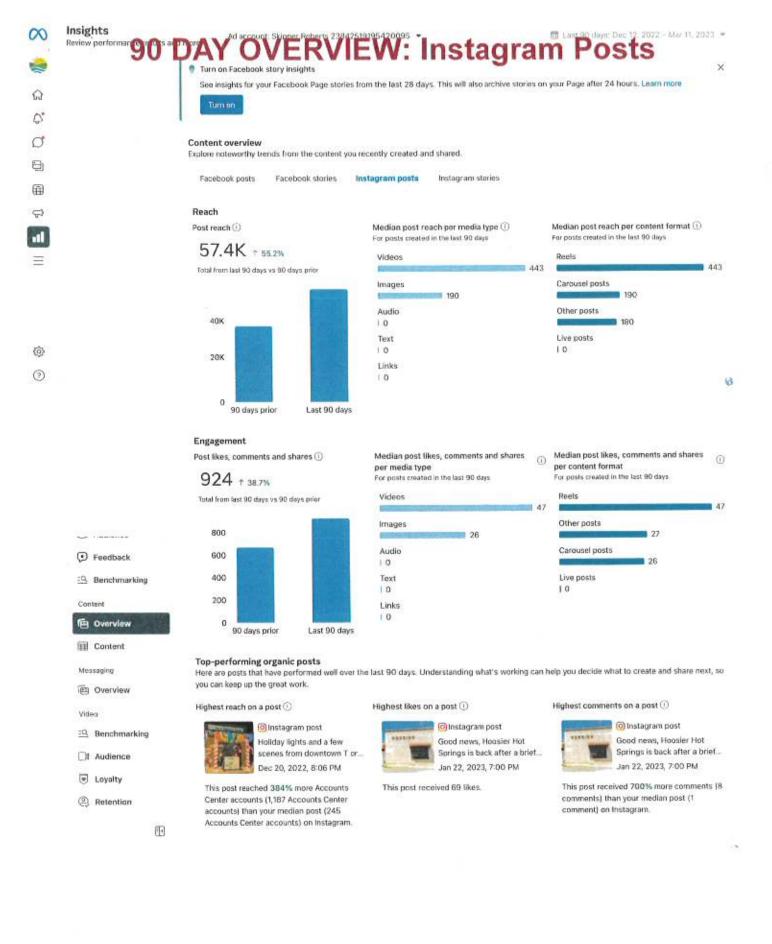

share next, so you can keep up the great work.

Highest reach on a post ①



() Facebook post

Snow on the Black Range this morning! a courtesy of Don... Dec 13, 2022, 8:01 AM

This post reached 881% more Accounts Center accounts (4,275 Accounts Center accounts) than your median post (436 Accounts Center accounts) on Facebook. Highest reactions on a post (



Audio

10

Cacebook post Ringing out the old with the

Turtle Ascension ceremony,... Dec 31, 2022, 11-29 PM

This post received 2,133% more reactions (201 reactions) than your median post (9 reactions) on Facebook.

Highest comments on a post ①



() Facebook post

Muralist Chris Krieg presents "Thinking Big: A Painter's...

Jan 13, 2023, 7:27 PM

This post received 19 comments compared to your median post (0 comments) on Facebook.



#### 90 DAY OVERVIEW: Instagram Stories Insights m Last 90 days. Dec 12, 2022 - War I1, 2021 + Ad account: Skipper Roberts 23842519195420095 . Review performance results and more × Turn on Facebook story insights See insights for your Facebook Page stories from the last 28 days. This will also archive stories on your Page after 24 hours. Learn more Content overview Explore noteworthy trends from the content you recently created and shared. Instagram stories Facebook posts Facebook stories Instagram posts Reach Stories (1) Story reach ① Median story reach per media type ① For stories created in the last 90 days 50 + 2% 308 1 14.9% Total stories you shared from last 90 days vs 90 days Total from last 90 days vs 90 days prior No Activity During Selected Date 300 Range 50 Please select a dif