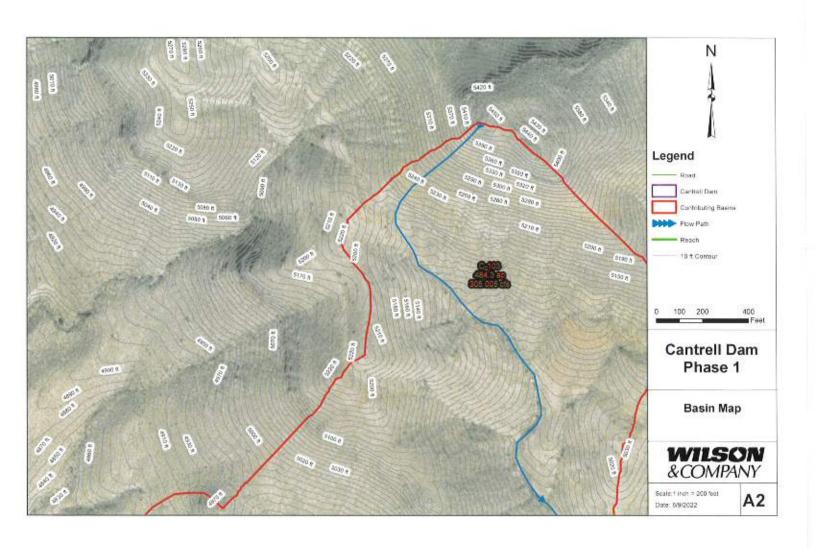

bed in the alternative in this report. The improvements needed for Cantrell Dam to justify its reconstruction would include the enlargement of the dam pool to provide a greater reduction of flows, new outfall structures, and new dam embankment. These improvements to Cantrell Dam itself would incur greater costs than the channel improvements and bring it under the jurisdiction of the OSE, which will incur more costs and responsibility for the City of Truth or Consequences.

#### References

Drainage Design Manual, New Mexico Department of Transportation, July 2018

Rules and Regulations Governing Dam Design, Construction, and Dam Safety, Office of the State Engineer, December 2010



# Appendix A Exhibits

A1 Overall Basin Map
A2-A17 Basin Map
A18 Hydrologic Soil Group
A19 NRCS Land Use







































## Appendix B Hydrology

B1-B4 Rainfall information
B5-B6 HEC-HMS Input Parameters
B7 HEC-HMS Basin Map
B8 HEC-HMS Results



#### NOAA Atlas 14, Volume 1, Version 5 Location name: Truth Or Consequences, New Mexico, USA\*

Latitude: 33.1312°, Longitude: -107.2866° Elevation: 4387.35 ft\*\*

\* source; ESRI Maps \*\* source: USGS



#### POINT PRECIPITATION FREQUENCY ESTIMATES

Sanja Perica, Sarah Dietz, Sarah Heim, Lillian Hiner, Kazungu Maitaria, Deborah Martin, Sandra Pavkovic, Ishani Roy, Carl Trypaluk, Dale Unruh, Fenglin Yan, Michael Yekta, Tan Zhao, Geoffrey Bonnin, Daniel Brewer, Li-Chuan Chen, Tye Parzybok, John Yarchoan

NOAA. National Weather Service, Silver Spring, Maryland

PF tabular | PF graphical | Maps & aerials

### PF tabular

|