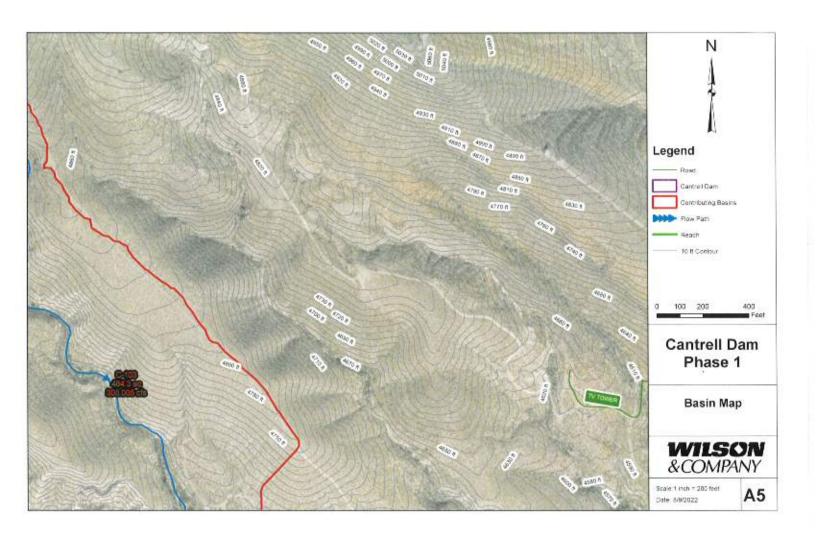

#### I. NEW BUSINESS

- 1. Discussion/Action: Approve the Cantrell Dam Hydrology and Hydraulics Report. Glen Selover & Stephen Ingles-Garcia Wilson & Company, Inc.
- 2. Discussion/Action: Request for a Summary Plat Amendment at 1227 E. Riverside Drive. Assistant City Manager Alvarez
- 3. Discussion/Action: Request for a Special Use Permit at 804 N. Elm for the purpose of a Multi Animal Permit. Assistant City Manager Alvarez
- 4. Discussion/Action: Request for a Special Use Permit at 1415 Platinum for the purpose of a Multi Animal Permit. Assistant City Manager Alvarez
- 5. Discussion/Action: Accept and Approve the Transportation Alternative Program (TAP) Grant Funds Award. Assistant City Manager Alvarez
- 6. Discussion/Action: Accept and Approve Aging and Long Term Services Department Grant Appropriation A19-D2074 261. Assistant City Manager Alvarez
- 7. Discussion/Action: Approval of the Airport Advisory Board's recommendation to appoint Bernard Romero to serve as a member on their board. City Clerk Torres
- 8. Discussion/Action: Review, Approve and/or Allocate Funds to the Public Arts Advisory Board (PAAB). Tammy Gardner, Executive Assistant and Cary (Jagger) Gustin