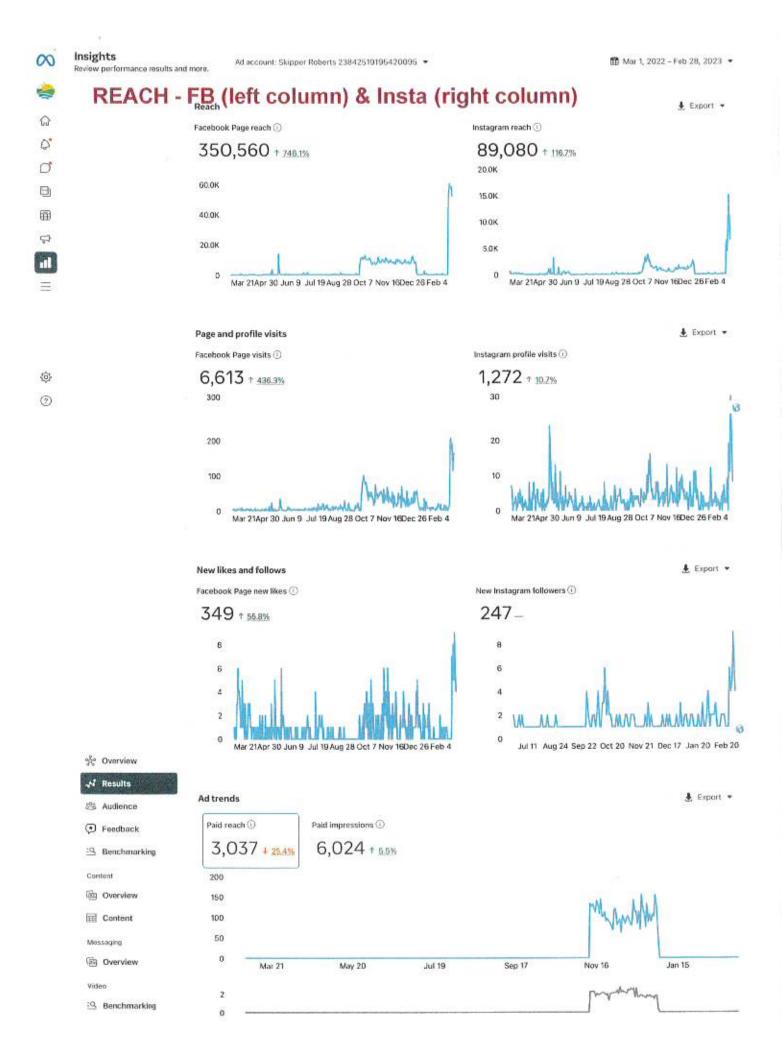

| 3 0.009              | s constraint     |            |
| Mar 1, 2021 - Feb 28, 2022 | 495            | 488       | 537      |             | 1.67            | 00:02:17              | 7 0.009              | 11.00            |            |
| % Change                   | -3.64%         |           | 8.57%    | -6.93%      | 9.65%           | 59.67%                | 0.001                | 6 0.00%          | 0.001      |
| 7. Germany                 |                |           |          |             |                 |                       |                      |                  |            |
| Mar 1 2022 - Eah 28 2022   | 350            | 345       | 427      | Ka nas      | 1 84            | 00:09:1               | s none               | ê l              | \$0.0      |



Current audience

Potential audience

AUDIENCE - REPORT IS ONLY AVAILABLE FOR LAST 90 DAYS FB (left column) & Insta (right column)

Facebook Page followers ①

3,364

870

Instagram followers ()





### Top cities



### Top cities



### 1.6%

Rio Rancho, NM

Silver City, NM

Caballo, NM 0.7%

### Top countries



### Top countries



| 0.2% | Pakistan | 0.1%

1.0.17

Italy

Peru | 0.1%

Saudi Arabia

0.1%

### at Reach out to new people

The more people who follow your Page, the easier it is for others to discover your brand. Send invites to people who reacted to your Facebook posts to follow your Page. Learn more

Send irvites



















Turn on Facebook story insights

See insights for your Facebook Page stories from the last 28 days. This will also archive stories on your Pa