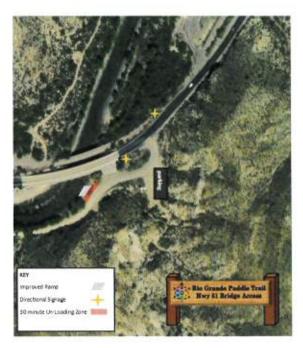

the river access site, which causes congestion for other river users.
- Secondary parking area accesses traits to the south and can accommodate

   15 vehicles
- No toilets or garbage receptacles.
- Main parking area gets very busy during weekends and holidays.
- Streambank sounds is about 20 long, <u>steep</u>, gravely, with no ramp/steps or handrais (people do fall climbing down the steps).
- Site can support existing recreations, activities on weekdays, but is very congested on weekends and houldays, limiting recreational experience.
- Users experience waiting periods between feat groups on busy days flaunch etiquotte would help – inflate tubes before getting to river put-in t
- Stalls next to a road and hillside, there are congestion confects with vehicles and floaters on body days.



## Key Recommendations



1 install River Access information Sign with maps showing hazards, niver access locations, float distances and times, emergency numbers, rules and regulations and a community board.



- 2 Establish a long-term parking area away from the river access area
- Establish a 30-minute unloading zone adjacent to the ramp.
- 4. Construct a concrete ramp or stops to the river's edge. Install railings for user safety and as a conveyance to side hardshell books down to the river.
- 5 Construct totat/changing facilities and crinking water fountains.
  - 6 Information signage could inform visitors of overflow parking downrivor on NM pt

# Mescal Canyon River Access PROPOSED (+33°08.947', -107°12.989')

A new river access at Mescal Caryon could alleviate drowning and congeste