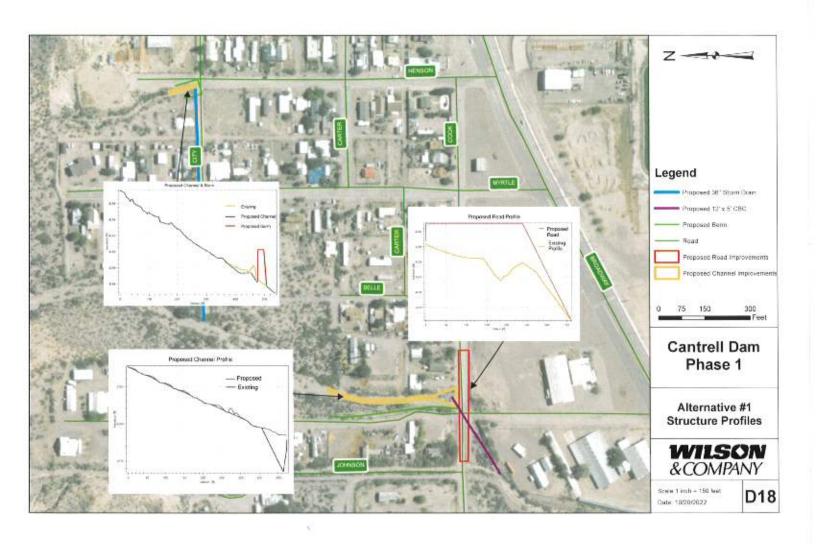

#### I. NEW BUSINESS

- 1. Discussion/Action: Approve the Cantrell Dam Hydrology and Hydraulics Report. Glen Selover & Stephen Ingles-Garcia Wilson & Company, Inc.
- 2. Discussion/Action: Request for a Summary Plat Amendment at 1227 E. Riverside Drive. Assistant City Manager Alvarez
- 3. Discussion/Action: Request for a Special Use Permit at 804 N. Elm for the purpose of a Multi Animal Permit. Assistant City Manager Alvarez
- 4. Discussion/Action: Request for a Special Use Permit at 1415 Platinum for the purpose of a Multi Animal Permit. Assistant City Manager Alvarez
- 5. Discussion/Action: Accept and Approve the Transportation Alternative Program (TAP) Grant Funds Award. Assistant City Manager Alvarez
- 6. Discussion/Action: Accept and Approve Aging and Long Term Services Department Grant Appropriation A19-D2074 261. Assistant City Manager Alvarez
- 7. Discussion/Action: Approval of the Airport Advisory Board's recommendation to appoint Bernard Romero to serve as a member on their board. City Clerk Torres
- 8. Discussion/Action: Review, Approve and/or Allocate Funds to the Public Arts Advisory Board (PAAB). Tammy Gardner, Executive Assistant and Cary (Jagger) Gustin