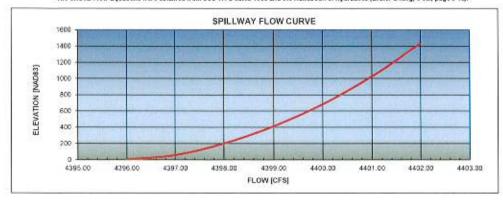

7      | 0.0142        | 4400.00 |
| 3.53            | 108.74     | 39.64     | 1022        | 9.40        | 4.90        | 0.00064 | 5.00       | 2.65      | 0.0133        | 4401.00 |
| 4.29            | 140.39     | 43.45     | 1432        | 10.20       | 5.91        | 0.00050 | 6.00       | 3.11      | 0.0127        | 4402.00 |

#### CRITICAL FLOW EQUATIONS\*

(1) 
$$Qc = SQRT(gA^3/T)$$
,

(5) Hec = Yc + 
$$Vc^2/2g$$
,

(8) Sc = 
$$14.56n^2A/(R^{1.33})T$$
,

(2) 
$$Ac = (b + ZYc)Yc$$
,

(6) 
$$Hp = Hec(1 + aL)$$
,

(9) 
$$R = (b + EYc)Yc/(b + 2YcSQRT(1 + E^2))$$
,

(3) 
$$V_C = SQRT(gA/T)$$
,

(7) 
$$a = (4.32n^{\circ})/Hec^{1.37}$$
,

(4) T = b + 2ZYc

\* The Critical Flow Equations were obtained from SCS TR-2 dated 1956 and the Handbook of Hydraulics (Brater & King, 6 ed., page 8-16).



### **Summary of Flows**

Project: Project No: Calculation: Cantrell Dam 22-600-147-00 Outflow Summary

| Notes                  | Total<br>Flow | Auxilary<br>Spillway | Principle<br>Spillway | Principle 2-24"<br>Pipe Flows | Principle Top of Riser<br>Flows+ Orifice Flows | Principle Riser<br>Orifice Flows | Existing<br>Storage | WSEL    |
|------------------------|---------------|----------------------|-----------------------|-------------------------------|------------------------------------------------|----------------------------------|---------------------|---------|
|                        | (cfs)         | (cfs)                | (cfs)                 | (cfs)                         | (cfs)                                          | (cfs)                            | Acre-Feet