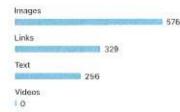

%

Saudi Arabia

0.1%

### at Reach out to new people

The more people who follow your Page, the easier it is for others to discover your brand. Send invites to people who reacted to your Facebook posts to follow your Page. Learn more

Send irvites



















Turn on Facebook story insights

See insights for your Facebook Page stories from the last 28 days. This will also archive stories on your Page after 24 hours, Learn more



## **DAY OVERVIEW: FB Posts**

#### Content overview

Explore noteworthy trends from the content you recently created and shared.

Facebook stories

Instagram posts

Audio

1.0

Instagram stories

#### Reach

Post reach ①

12.1K + 57.1%

Total from last 90 days vs 90 days prior



Median post reach per media type (1) For posts created in the last 90 days



Median post reach per content format ① For posts created in the last 90 days



No Activity During Selected Date Range

Please select a different date range and my to load your report again.

### Engagement

Post reactions, comments and shares ③

1.6K + 24.4%

Total from last 90 days us 90 days prior.



Median post reactions, comments and shares per media type



Median post reactions, comments and shares per content format For posts created in the last 90 days



43

No Activity During Selected Date Range

Please select a different date range and by to load your report again.



Contant

Feedback

Benchmarking

Messaging.

(ii) Overview

3 Benchmarking

☐ Audience

**■** Loyalty

(2) Retention

Earnings

(\$) Videos

酮



Here are posts that have performed well over the last 90 days. U