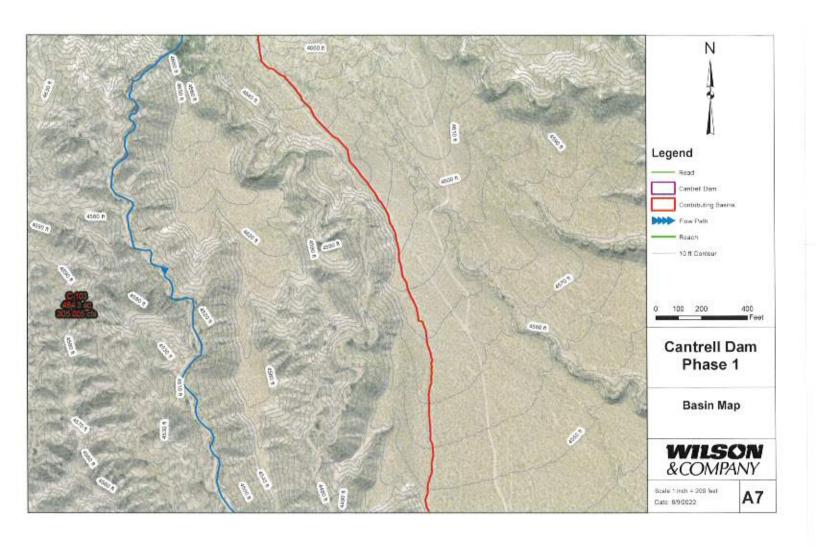

#### I. NEW BUSINESS

- 1. Discussion/Action: Approve the Cantrell Dam Hydrology and Hydraulics Report. Glen Selover & Stephen Ingles-Garcia Wilson & Company, Inc.
- 2. Discussion/Action: Request for a Summary Plat Amendment at 1227 E. Riverside Drive. Assistant City Manager Alvarez
- 3. Discussion/Action: Request for a Special Use Permit at 804 N. Elm for the purpose of a Multi Animal Permit. Assistant City Manager Alvarez
- 4. Discussion/Action: Request for a Special Use Permit at 1415 Platinum for the purpose of a Multi Animal Permit. Assistant City Manager Alvarez
- 5. Discussion/Action: Accept and Approve the Transportation Alternative Program (TAP) Grant Funds Award. Assistant City Manager Alvarez
- 6. Discussion/Action: Accept and Approve Aging and Long Term Services Department Grant Appropriation A19-D2074 261. Assistant City Manager Alvarez
- 7. Discussion/Action: Approval of the Airport Advisory Board's recommendation to appoint Bernard Romero to serve as a member on their board. City Clerk Torres
- 8. Discussion/Action: Review, Approve and/or Allocate Funds to the Public Arts Advisory Board (PAAB). Tammy Gardner, Executive Assistant and Cary (Jagger) Gustin