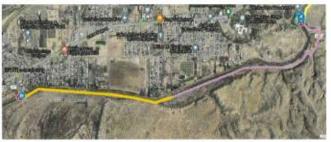

ed dirt roads near the overbank, any ascending to the Upper Benchfor a few hundres yards above the chokepoint.

#### Recommended Route

The trails working group developed a trail alternative evaluation criteria based on ulser Experience. Aestholics Easa of Implementation, User Accompdation, and Cultural/Historical Based on these criteria, the lower banch is the preferred atternative. Please see Appendix E for the full Trail Sporing chart and criteria.

If will require some creative engineering to develop a tration boardwalk through the salt ceder thicket I lowever, overcoming some construction hardles will result in a consistent riverbank course that has more shade and is more accessible to a broad-briange of non-motorized baffic, while avoiding risk of delutibing fragile cultural sites.



Existing the over





Proposed Warriot Stales Williamsburg

#### Key Recommendations



Coordinate with Sions County and City at For Cito designate Turbleback Road (ADDs) as a Re-Grande trail alignment. Work with appropriate local entities to recognize foot traffic on the road and allow for Rio Grande Trail signage.



with Turbeback Road as it turns South. Construct the non-motorized pathway to 6-8 foot wide standards; accessible by foot, bicycle, or wheeled inobiity device install barricades to prevent unauthorized motorized use



 Install informational, educational and river stewardship signage along the route. (See Conservation section for signage recommendations).



Install trail amorities such as shade structures and bonoties.



Determine organization or agency responsible for