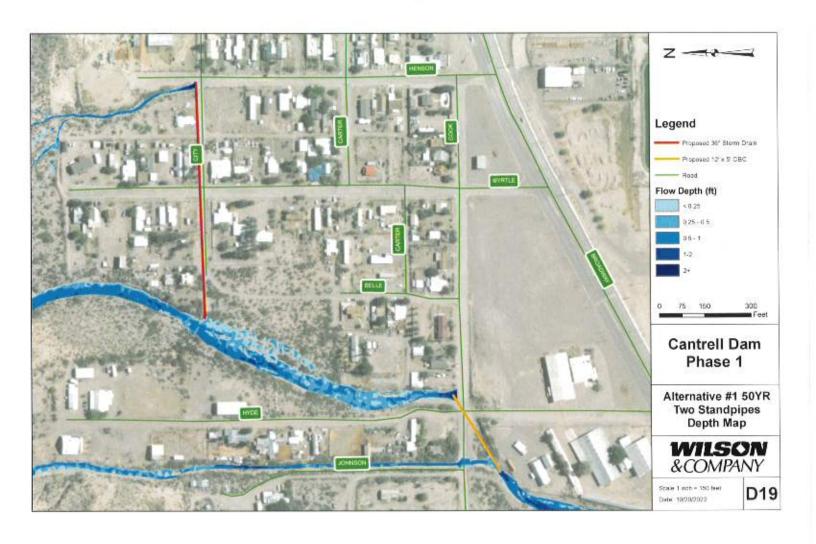

#### I. NEW BUSINESS

- 1. Discussion/Action: Approve the Cantrell Dam Hydrology and Hydraulics Report. Glen Selover & Stephen Ingles-Garcia Wilson & Company, Inc.
- 2. Discussion/Action: Request for a Summary Plat Amendment at 1227 E. Riverside Drive. Assistant City Manager Alvarez
- 3. Discussion/Action: Request for a Special Use Permit at 804 N. Elm for the purpose of a Multi Animal Permit. Assistant City Manager Alvarez
- 4. Discussion/Action: Request for a Special Use Permit at 1415 Platinum for the purpose of a Multi Animal Permit. Assistant City Manager Alvarez
- 5. Discussion/Action: Accept and Approve the Transportation Alternative Program (TAP) Grant Funds Award. Assistant City Manager Alvarez
- 6. Discussion/Action: Accept and Approve Aging and Long Term Services Department Grant Appropriation A19-D2074 261. Assistant City Manager Alvarez
- 7. Discussion/Action: Approval of the Airport Advisory Board's recommendation to appoint Bernard Romero to serve as a member on their board. City Clerk Torres
- 8. Discussion/Action: Review, Approve and/or Allocate Funds to the Public Arts Advisory Board (PAAB). Tammy Gardner, Executive Assistant and Cary (Jagger) Gustin