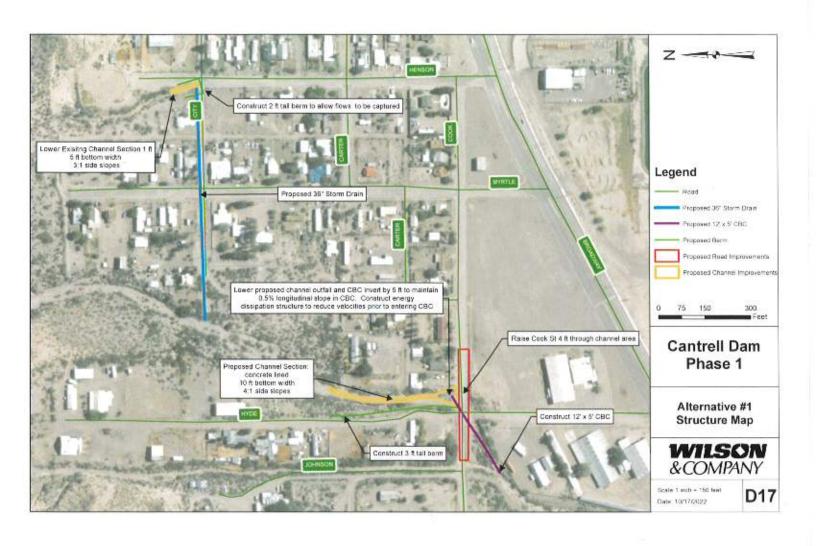

#### I. NEW BUSINESS

- 1. Discussion/Action: Approve the Cantrell Dam Hydrology and Hydraulics Report. Glen Selover & Stephen Ingles-Garcia Wilson & Company, Inc.
- 2. Discussion/Action: Request for a Summary Plat Amendment at 1227 E. Riverside Drive. Assistant City Manager Alvarez
- 3. Discussion/Action: Request for a Special Use Permit at 804 N. Elm for the purpose of a Multi Animal Permit. Assistant City Manager Alvarez
- 4. Discussion/Action: Request for a Special Use Permit at 1415 Platinum for the purpose of a Multi Animal Permit. Assistant City Manager Alvarez
- 5. Discussion/Action: Accept and Approve the Transportation Alternative Program (TAP) Grant Funds Award. Assistant City Manager Alvarez
- 6. Discussion/Action: Accept and Approve Aging and Long Term Services Department Grant Appropriation A19-D2074 261. Assistant City Manager Alvarez
- 7. Discussion/Action: Approval of the Airport Advisory Board's recommendation to appoint Bernard Romero to serve as a member on their board. City Clerk Torres
- 8. Discussion/Action: Review, Approve and/or Allocate Funds to the Public Arts Advisory Board (PAAB). Tammy Gardner, Executive Assistant and Cary (Jagger) Gustin