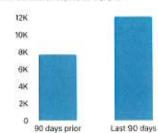

es



### Top countries



| 0.2% | Pakistan | 0.1%

1.0.17

Italy

Peru | 0.1%

Saudi Arabia

0.1%

### at Reach out to new people

The more people who follow your Page, the easier it is for others to discover your brand. Send invites to people who reacted to your Facebook posts to follow your Page. Learn more

Send irvites



















Turn on Facebook story insights

See insights for your Facebook Page stories from the last 28 days. This will also archive stories on your Page after 24 hours, Learn more



## **DAY OVERVIEW: FB Posts**

#### Content overview

Explore noteworthy trends from the content you recently created and shared.

Facebook stories

Instagram posts

Audio

1.0

Instagram stories

#### Reach

Post reach ①

12.1K + 57.1%

Total from last 90 days vs 90 days prior



Median post reach per media type (1) For posts created in the last 90 days



Median post reach per content format ① For posts created in the last 90 days



No Activity During Selected Date Range

Please select a different date range and my to load your report again.

### Engagement

Post reactions, comments and shares ③

1.6K + 24.4%

Total from last 90 days us 90 days prior.



Median post reactions, comments and shares per media type



Median post reactions, comments and shares per content format For posts created in the last 90 days



43

No Activity During Selected Date Range

Please select a different date range and by to load your report again.



Contant

Feedback

Benchmarking

Messaging.

(ii) Overview

3 Benchmarking

☐ Audience

**■** Loyalty

(2) Retention

Earnings

(\$)