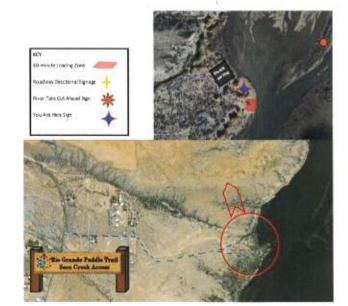

y more time to tubes.
- Gravel access read is -8 mile long, poorly maintained, rutted, and has numerous pot holes.
- . The BOR has jurisdictional responsibility for this site.
- Takt-out can support asisting recreational activities, but poor condition of graval road limits the type of vehicles accessing it.
- . The river access site is difficult to find if water levels are high:

## Key Recommendations

- L. Establish a shuttle parking area away from the river access area.
- Establish a bout cooling zone, so vehicles and RV's don't block access to the reorbank.
- 3. Post-signs up river informing booters that the river access site is up about
- Maintain a natural surface take-out area.
- Install a fail flaggetic at the take-out so boaters can navigate to the site during high water levels.



#### Ramp Designs

Considerations for using a ramp or steps to the river's edge depends on slope terigith and steepness. Excessively steep and long slopes could benefit from slops leading down to a flatter launch area. Concrete ramps with safety railings may be appropriate for most of the river access areas between Fish Hatchery and Wilsternsburg. Please see Appendix O for details of different ramp designs and their advantages and disadvantages.

#### Signage and Wayfinding

Signage should help the public find the river access sites, understand any risks involved in river ficialing, and spell out rives and regulations to provide enhanced visitor experiences and reduce/manage risk for paddic trait uners.

#### Turtleback Trails Branding and Logo

The Turtleback Trais logo helps communicat