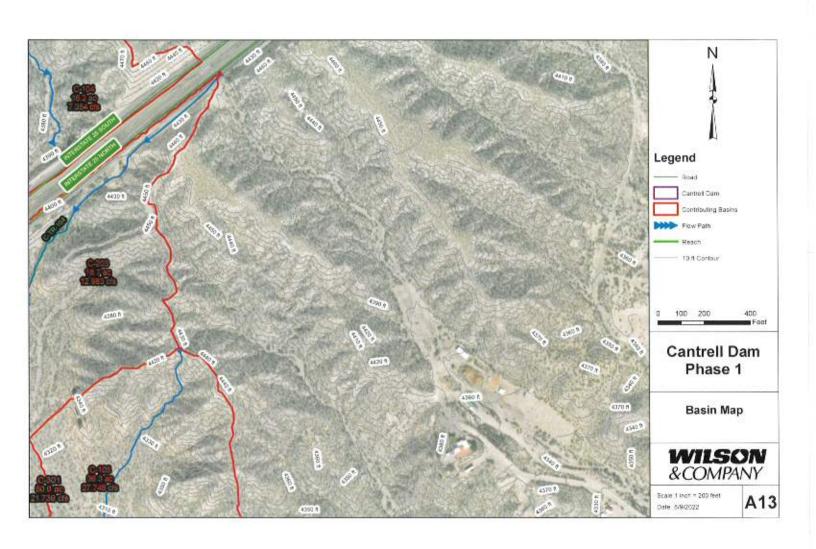

#### I. NEW BUSINESS

- 1. Discussion/Action: Approve the Cantrell Dam Hydrology and Hydraulics Report. Glen Selover & Stephen Ingles-Garcia Wilson & Company, Inc.
- 2. Discussion/Action: Request for a Summary Plat Amendment at 1227 E. Riverside Drive. Assistant City Manager Alvarez
- 3. Discussion/Action: Request for a Special Use Permit at 804 N. Elm for the purpose of a Multi Animal Permit. Assistant City Manager Alvarez
- 4. Discussion/Action: Request for a Special Use Permit at 1415 Platinum for the purpose of a Multi Animal Permit. Assistant City Manager Alvarez
- 5. Discussion/Action: Accept and Approve the Transportation Alternative Program (TAP) Grant Funds Award. Assistant City Manager Alvarez
- 6. Discussion/Action: Accept and Approve Aging and Long Term Services Department Grant Appropriation A19-D2074 261. Assistant City Manager Alvarez
- 7. Discussion/Action: Approval of the Airport Advisory Board's recommendation to appoint Bernard Romero to serve as a member on their board. City Clerk Torres
- 8. Discussion/Action: Review, Approve and/or Allocate Funds to the Public Arts Advisory Board (PAAB). Tammy Gardner, Executive Assistant and Cary (Jagger) Gustin