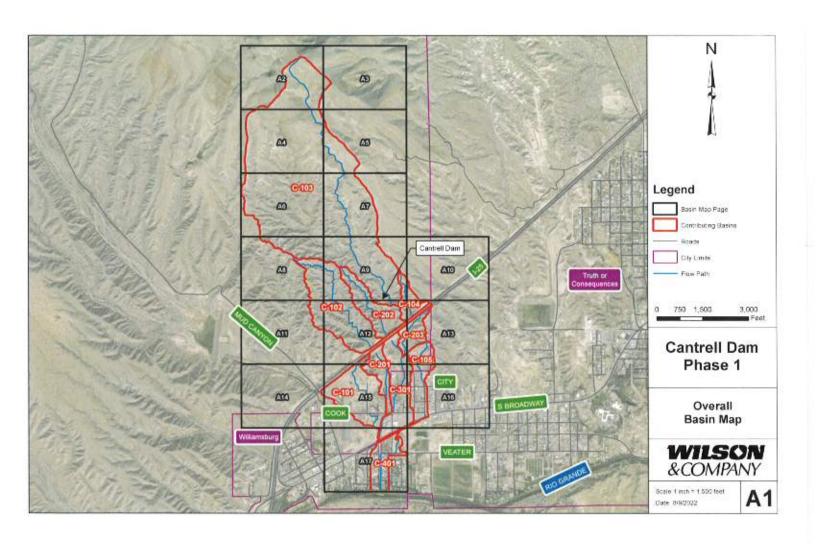

ribed in the alternative in this report. The improvements needed for Cantrell Dam to justify its reconstruction would include the enlargement of the dam pool to provide a greater reduction of flows, new outfall structures, and new dam embankment. These improvements to Cantrell Dam itself would incur greater costs than the channel improvements and bring it under the jurisdiction of the OSE, which will incur more costs and responsibility for the City of Truth or Consequences.

#### References

Drainage Design Manual, New Mexico Department of Transportation, July 2018

Rules and Regulations Governing Dam Design, Construction, and Dam Safety, Office of the State Engineer, December 2010



# Appendix A Exhibits

A1 Overall Basin Map
A2-A17 Basin Map
A18 Hydrologic Soil Group
A19 NRCS Land Use







































## Appendix B Hydrology

B1-B4 Rainfall information
B5-B6 HEC-HMS Input Parameters
B7 HEC-HMS Basin Map
B8 HEC-HMS Results



#### NOAA Atlas 14, Volume 1, Version 5 Location name: Truth Or Consequences, New Mexico, USA\*

Latitude: 33.1312°, Longitude: -107.2866° Elevation: 4387.35 ft\*\*

\* source; ESRI Maps \*\* source: USGS



#### POINT PRECIPITATION FREQUENCY ESTIMATES

Sanja Perica, Sarah Dietz, Sarah Heim, Lillian Hiner, Kazungu Maitaria, Deborah Martin, Sandra Pavkovic, Ishani Roy, Carl Trypaluk, Dale Unruh, Fenglin Yan, Michael Yekta, Tan Zhao, Geoffrey Bonnin, Daniel Brewer, Li-Chuan Chen, Tye Parzybok, John Yarchoan

NOAA. National Weather Service, Silver Spring, Maryland

PF tabular | PF graphical | Maps & aerials

### PF tabular

|