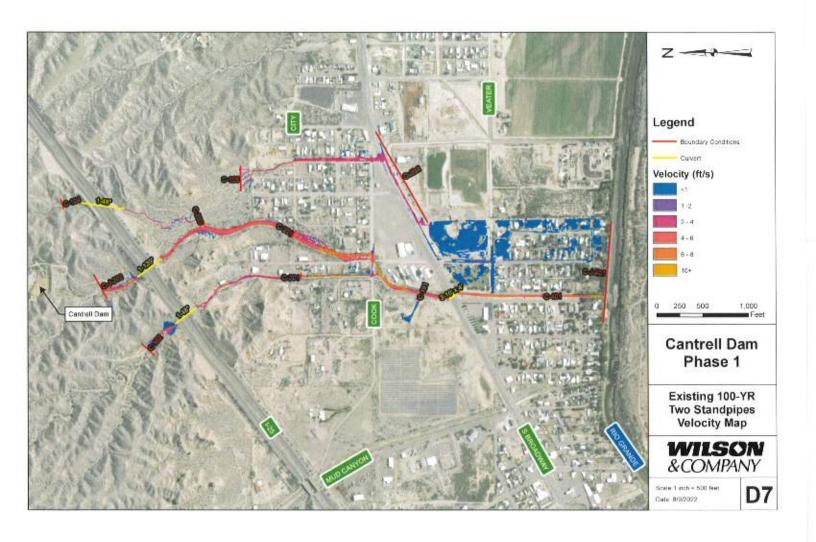

#### I. NEW BUSINESS

- 1. Discussion/Action: Approve the Cantrell Dam Hydrology and Hydraulics Report. Glen Selover & Stephen Ingles-Garcia Wilson & Company, Inc.
- 2. Discussion/Action: Request for a Summary Plat Amendment at 1227 E. Riverside Drive. Assistant City Manager Alvarez
- 3. Discussion/Action: Request for a Special Use Permit at 804 N. Elm for the purpose of a Multi Animal Permit. Assistant City Manager Alvarez
- 4. Discussion/Action: Request for a Special Use Permit at 1415 Platinum for the purpose of a Multi Animal Permit. Assistant City Manager Alvarez
- 5. Discussion/Action: Accept and Approve the Transportation Alternative Program (TAP) Grant Funds Award. Assistant City Manager Alvarez
- 6. Discussion/Action: Accept and Approve Aging and Long Term Services Department Grant Appropriation A19-D2074 261. Assistant City Manager Alvarez
- 7. Discussion/Action: Approval of the Airport Advisory Board's recommendation to appoint Bernard Romero to serve as a member on their board. City Clerk Torres
- 8. Discussion/Action: Review, Approve and/or Allocate Funds to the Public Arts Advisory Board (PAAB). Tammy Gardner, Executive Assistant and Cary (Jagger) Gustin