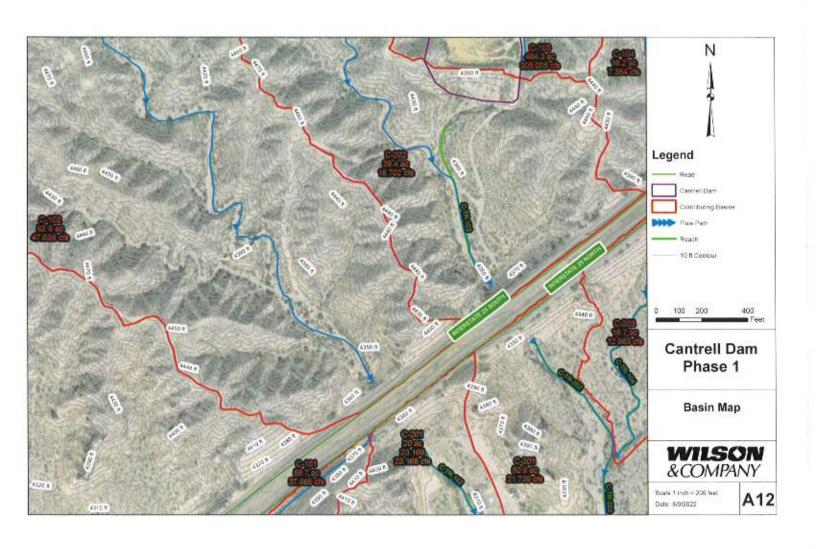

#### I. NEW BUSINESS

- 1. Discussion/Action: Approve the Cantrell Dam Hydrology and Hydraulics Report. Glen Selover & Stephen Ingles-Garcia Wilson & Company, Inc.
- 2. Discussion/Action: Request for a Summary Plat Amendment at 1227 E. Riverside Drive. Assistant City Manager Alvarez
- 3. Discussion/Action: Request for a Special Use Permit at 804 N. Elm for the purpose of a Multi Animal Permit. Assistant City Manager Alvarez
- 4. Discussion/Action: Request for a Special Use Permit at 1415 Platinum for the purpose of a Multi Animal Permit. Assistant City Manager Alvarez
- 5. Discussion/Action: Accept and Approve the Transportation Alternative Program (TAP) Grant Funds Award. Assistant City Manager Alvarez
- 6. Discussion/Action: Accept and Approve Aging and Long Term Services Department Grant Appropriation A19-D2074 261. Assistant City Manager Alvarez
- 7. Discussion/Action: Approval of the Airport Advisory Board's recommendation to appoint Bernard Romero to serve as a member on their board. City Clerk Torres
- 8. Discussion/Action: Review, Approve and/or Allocate Funds to the Public Arts Advisory Board (PAAB). Tammy Gardner, Executive Assistant and Cary (Jagger) Gustin