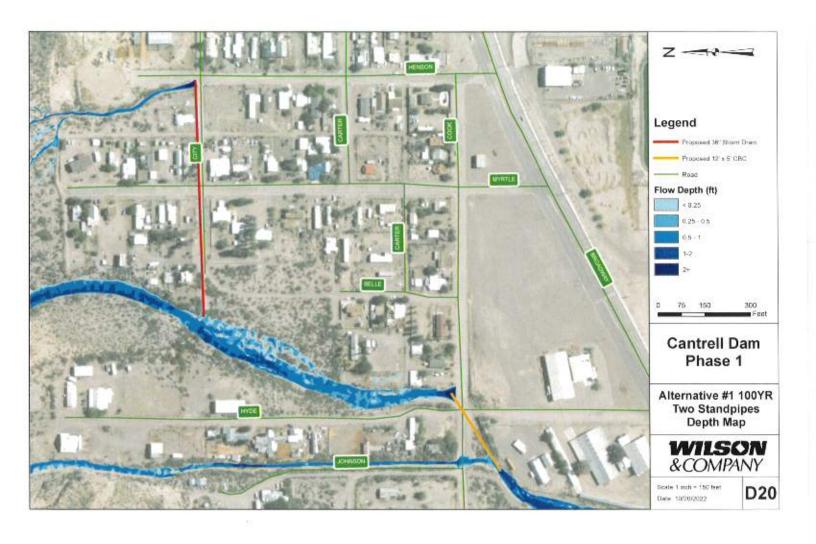

#### I. NEW BUSINESS

- 1. Discussion/Action: Approve the Cantrell Dam Hydrology and Hydraulics Report. Glen Selover & Stephen Ingles-Garcia Wilson & Company, Inc.
- 2. Discussion/Action: Request for a Summary Plat Amendment at 1227 E. Riverside Drive. Assistant City Manager Alvarez
- 3. Discussion/Action: Request for a Special Use Permit at 804 N. Elm for the purpose of a Multi Animal Permit. Assistant City Manager Alvarez
- 4. Discussion/Action: Request for a Special Use Permit at 1415 Platinum for the purpose of a Multi Animal Permit. Assistant City Manager Alvarez
- 5. Discussion/Action: Accept and Approve the Transportation Alternative Program (TAP) Grant Funds Award. Assistant City Manager Alvarez
- 6. Discussion/Action: Accept and Approve Aging and Long Term Services Department Grant Appropriation A19-D2074 261. Assistant City Manager Alvarez
- 7. Discussion/Action: Approval of the Airport Advisory Board's recommendation to appoint Bernard Romero to serve as a member on their board. City Clerk Torres
- 8. Discussion/Action: Review, Approve and/or Allocate Funds to the Public Arts Advisory Board (PAAB). Tammy Gardner, Executive Assistant and Cary (Jagger) Gustin