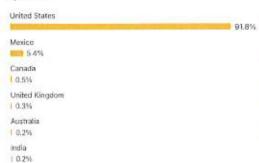

%    | -6.93%      | 9.65%           | 59.67%                | 0.001                | 6 0.00%          | 0.001      |
| 7. Germany                 |                |           |          |             |                 |                       |                      |                  |            |
| Mar 1 2022 - Eah 28 2022   | 350            | 345       | 427      | Ka nas      | 1 84            | 00:09:1               | s none               | ê l              | \$0.0      |



Current audience

Potential audience

AUDIENCE - REPORT IS ONLY AVAILABLE FOR LAST 90 DAYS FB (left column) & Insta (right column)

Facebook Page followers ①

3,364

870

Instagram followers ()





### Top cities



### Top cities



### 1.6%

Rio Rancho, NM

Silver City, NM

Caballo, NM 0.7%

### Top countries



### Top countries



| 0.2% | Pakistan | 0.1%

1.0.17

Italy

Peru | 0.1%

Saudi Arabia

0.1%

### at Reach out to new people

The more people who follow your Page, the easier it is for others to discover your brand. Send invites to people who reacted to your Facebook posts to follow your Page. Learn more

Send irvites



















Turn on Facebook story insights

See insights for your Facebook Page stories from the last 28 days. This will also archive stories on your Page after 24 hours, Learn more



## **DAY OVERVIEW: FB Posts**

#### Content overview

Explore noteworthy trends from the content you recently created and shared.

Facebook stories

Instagram posts

Audio

1.0

Instagram stories

#### Reach

Post reach ①

12.1K + 57.1%

Total from last 90 days vs 90 days prior



Me