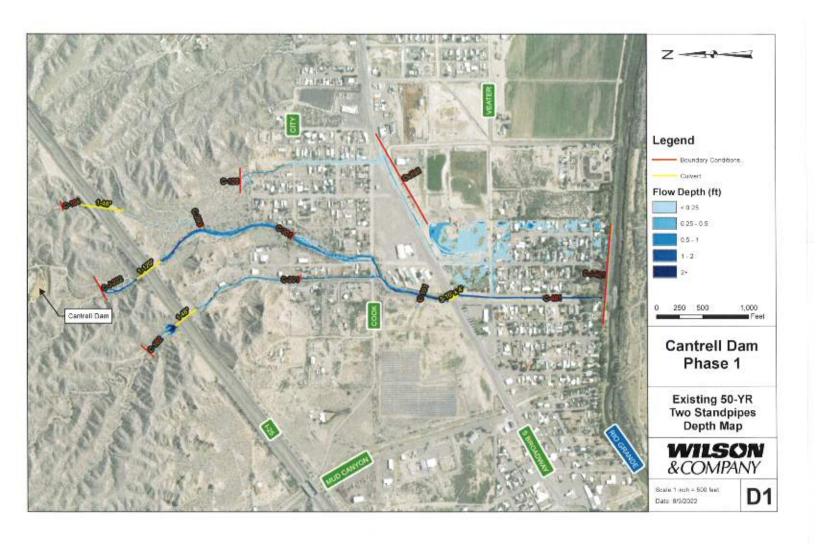

YR Two Standpipes Depth Map Cook St.
- D7 Existing 100-YR Two Standpipes Velocity Map
- D8 Existing 100-YR Two Standpipes Velocity Map Cook St.
- D9 Existing 50-YR Dam Breach Depth Map
- D10 Existing 50-YR Dam Breach Depth Map Cook St.
- D11 Existing 50-YR Dam Breach Velocity Map
- D12 Existing 50-YR Dam Breach Velocity Map Cook St.
- D13 Existing 100-YR Dam Breach Depth Map
- D14 Existing 100-YR Dam Breach Depth Map Cook St.
- D15 Existing 100-YR Dam Breach Velocity Map
- D16 Existing 100-YR Dam Breach Velocity Map Cook St.
- D17 Alternative #1 Structure Map
- D18 Alternative #1 Structure Profile
- D19 Alternative #1 50-YR Two Standpipes Depth Map
- D20 Alternative #1 100-YR Two Standpipes Depth Map
- D21 Alternative #1 50-YR No Dam Depth Map
- D22 Alternative #1 100-YR No Dam Depth Map













































# Appendix E Photos

E1 Photo Location Map

E2-E7 Photos



# Cantrell Dam Face, Top, and Pool



1: Condition of Dam Face, Looking North



2: Dam Pool, Looking North





4: Scour along the Dam Top. Look Northwest

# **Cantrell Dam Pool and Standpipes**









### I-25 Crossing



9. Headwall of 120-inch CMP Looking South Towards I-25



10: Inside Condition of 120-inch CMO Looking South towards I-25.

## **Cook Street Crossing**



11 Cook Street Looking North at the Upstream Channel



12 Cook Street Looking East



13: Cook Street Looking South at Downstream Channel



14 Cook Street Existing Concrete Berm in Upstream Channel, Looking East



15: Intersection of Hyde Street and Cook Street Looking North at Channel

# S Broadway Street Cros