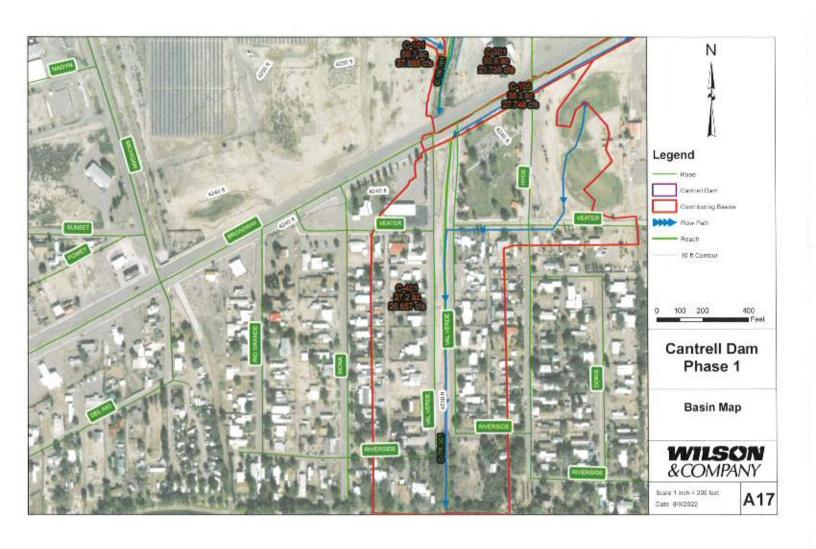

#### I. NEW BUSINESS

- 1. Discussion/Action: Approve the Cantrell Dam Hydrology and Hydraulics Report. Glen Selover & Stephen Ingles-Garcia Wilson & Company, Inc.
- 2. Discussion/Action: Request for a Summary Plat Amendment at 1227 E. Riverside Drive. Assistant City Manager Alvarez
- 3. Discussion/Action: Request for a Special Use Permit at 804 N. Elm for the purpose of a Multi Animal Permit. Assistant City Manager Alvarez
- 4. Discussion/Action: Request for a Special Use Permit at 1415 Platinum for the purpose of a Multi Animal Permit. Assistant City Manager Alvarez
- 5. Discussion/Action: Accept and Approve the Transportation Alternative Program (TAP) Grant Funds Award. Assistant City Manager Alvarez
- 6. Discussion/Action: Accept and Approve Aging and Long Term Services Department Grant Appropriation A19-D2074 261. Assistant City Manager Alvarez
- 7. Discussion/Action: Approval of the Airport Advisory Board's recommendation to appoint Bernard Romero to serve as a member on their board. City Clerk Torres
- 8. Discussion/Action: Review, Approve and/or Allocate Funds to the Public Arts Advisory Board (PAAB). Tammy Gardner, Executive Assistant and Cary (Jagger) Gustin