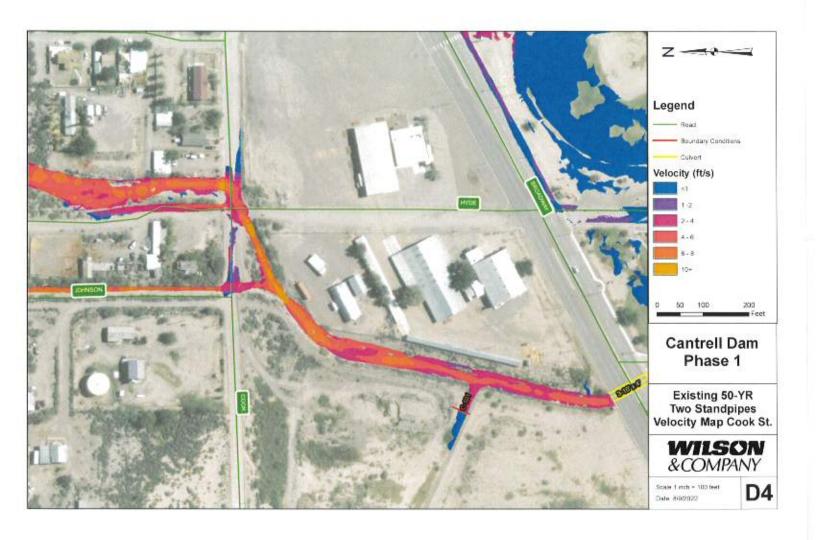

#### I. NEW BUSINESS

- 1. Discussion/Action: Approve the Cantrell Dam Hydrology and Hydraulics Report. Glen Selover & Stephen Ingles-Garcia Wilson & Company, Inc.
- 2. Discussion/Action: Request for a Summary Plat Amendment at 1227 E. Riverside Drive. Assistant City Manager Alvarez
- 3. Discussion/Action: Request for a Special Use Permit at 804 N. Elm for the purpose of a Multi Animal Permit. Assistant City Manager Alvarez
- 4. Discussion/Action: Request for a Special Use Permit at 1415 Platinum for the purpose of a Multi Animal Permit. Assistant City Manager Alvarez
- 5. Discussion/Action: Accept and Approve the Transportation Alternative Program (TAP) Grant Funds Award. Assistant City Manager Alvarez
- 6. Discussion/Action: Accept and Approve Aging and Long Term Services Department Grant Appropriation A19-D2074 261. Assistant City Manager Alvarez
- 7. Discussion/Action: Approval of the Airport Advisory Board's recommendation to appoint Bernard Romero to serve as a member on their board. City Clerk Torres
- 8. Discussion/Action: Review, Approve and/or Allocate Funds to the Public Arts Advisory Board (PAAB). Tammy Gardner, Executive Assistant and Cary (Jagger) Gustin