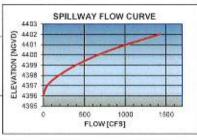

| Ritor         | Low Flow    | 11046       | Total Flow  |                          |                                |                                    |

Project: Project No: Calculation:

Cantrell Dam 22-600-147-00 Auxiliary Spillway Flow for Trapazoidal Spillway

### AUXILIARY SPILLWAY FLOW for TRAPIZOIDAL SPILLWAY

## INPUT DESIGN PARAMETERS:

| SELECTED BOTTOM WIDTH (b) | = | 22.00   | ft |
|---------------------------|---|---------|----|
| SIDE SLOPE (Z)            | = | 2,50    |    |
| LEVEL SECTION LENGTH (L)  | * | 32,00   | ft |
| ROUGHNESS COEFFICIENT (n) |   | 0.035   |    |
| SPILLWAY INVERT ELEVATION | - | 4396.00 |    |





#### OUTPUT:

| SELECTED Yo [M] | Ac<br>[HT] | T<br>[ft] | Qc<br>[cfs] | Ve<br>[fps] | Hec<br>[ft] |         | Hp<br>[ft] | R<br>(ft) | Sc<br>[ft/ft] | ELEV    |
|-----------------|------------|-----------|-------------|-------------|-------------|---------|------------|-----------|---------------|---------|
| 0.00            |            |           | 0           |             |             |         |            |           | 127332.1      | 4396.00 |
| 0.56            | 13.02      | 24.78     | 54          | 4,11        | 0.82        | 0.00689 | 1.00       | 0.52      | 0.0224        | 4397,00 |
| 1.29            | 32,54      | 28.45     | 197         | 6,07        | 1,86        | 0,00231 | 2.00       | 1.12      | 0.0175        | 4398,00 |
| 2.03            | 54,86      | 32.13