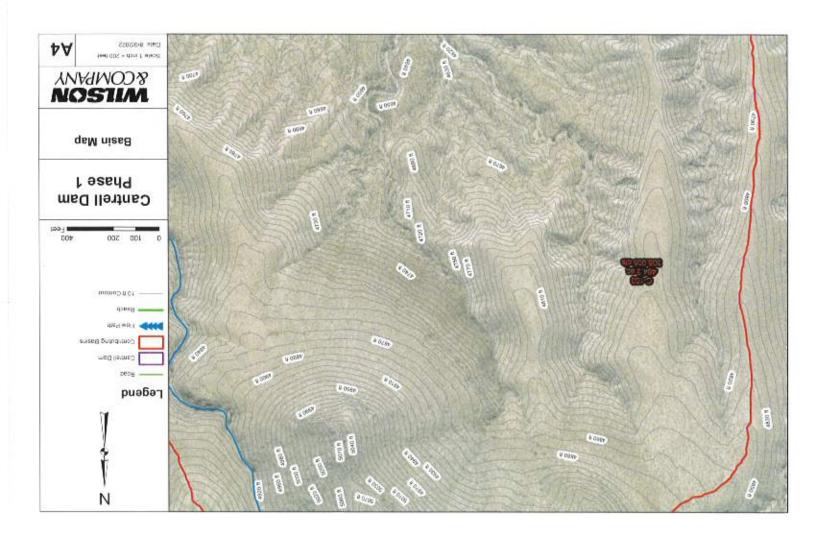

#### I. NEW BUSINESS

- 1. Discussion/Action: Approve the Cantrell Dam Hydrology and Hydraulics Report. Glen Selover & Stephen Ingles-Garcia Wilson & Company, Inc.
- 2. Discussion/Action: Request for a Summary Plat Amendment at 1227 E. Riverside Drive. Assistant City Manager Alvarez
- 3. Discussion/Action: Request for a Special Use Permit at 804 N. Elm for the purpose of a Multi Animal Permit. Assistant City Manager Alvarez
- 4. Discussion/Action: Request for a Special Use Permit at 1415 Platinum for the purpose of a Multi Animal Permit. Assistant City Manager Alvarez
- 5. Discussion/Action: Accept and Approve the Transportation Alternative Program (TAP) Grant Funds Award. Assistant City Manager Alvarez
- 6. Discussion/Action: Accept and Approve Aging and Long Term Services Department Grant Appropriation A19-D2074 261. Assistant City Manager Alvarez
- 7. Discussion/Action: Approval of the Airport Advisory Board's recommendation to appoint Bernard Romero to serve as a member on their board. City Clerk Torres
- 8. Discussion/Action: Review, Approve and/or Allocate Funds to the Public Arts Advisory Board (PAAB). Tammy Gardner, Executive Assistant and Cary (Jagger) Gustin