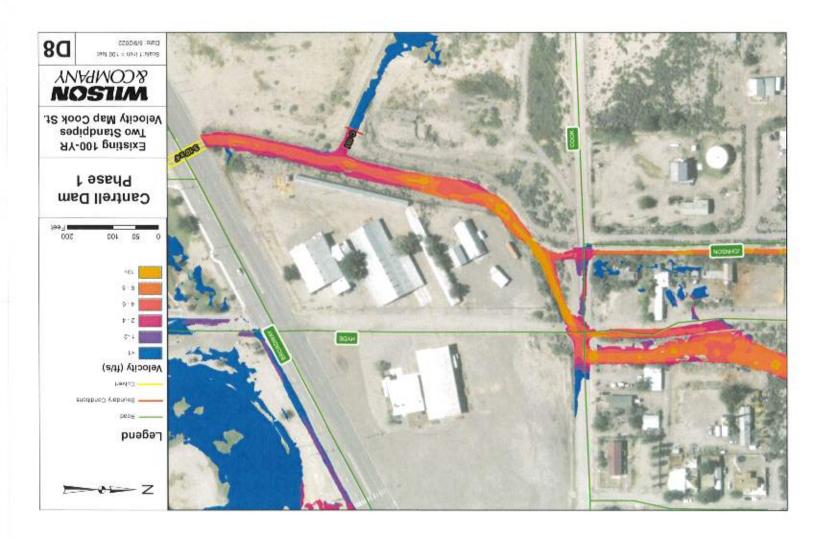

#### I. NEW BUSINESS

- 1. Discussion/Action: Approve the Cantrell Dam Hydrology and Hydraulics Report. Glen Selover & Stephen Ingles-Garcia Wilson & Company, Inc.
- 2. Discussion/Action: Request for a Summary Plat Amendment at 1227 E. Riverside Drive. Assistant City Manager Alvarez
- 3. Discussion/Action: Request for a Special Use Permit at 804 N. Elm for the purpose of a Multi Animal Permit. Assistant City Manager Alvarez
- 4. Discussion/Action: Request for a Special Use Permit at 1415 Platinum for the purpose of a Multi Animal Permit. Assistant City Manager Alvarez
- 5. Discussion/Action: Accept and Approve the Transportation Alternative Program (TAP) Grant Funds Award. Assistant City Manager Alvarez
- 6. Discussion/Action: Accept and Approve Aging and Long Term Services Department Grant Appropriation A19-D2074 261. Assistant City Manager Alvarez
- 7. Discussion/Action: Approval of the Airport Advisory Board's recommendation to appoint Bernard Romero to serve as a member on their board. City Clerk Torres
- 8. Discussion/Action: Review, Approve and/or Allocate Funds to the Public Arts Advisory Board (PAAB). Tammy Gardner, Executive Assistant and Cary (Jagger) Gustin