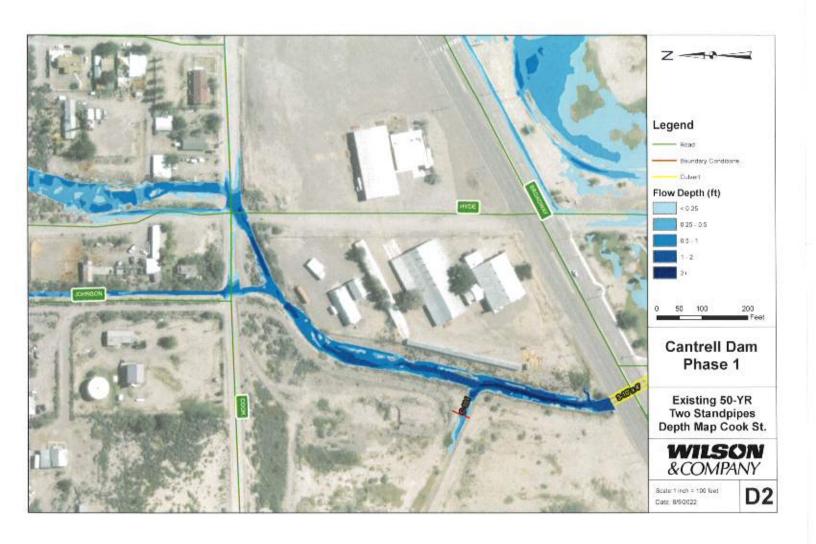

#### I. NEW BUSINESS

- 1. Discussion/Action: Approve the Cantrell Dam Hydrology and Hydraulics Report. Glen Selover & Stephen Ingles-Garcia Wilson & Company, Inc.
- 2. Discussion/Action: Request for a Summary Plat Amendment at 1227 E. Riverside Drive. Assistant City Manager Alvarez
- 3. Discussion/Action: Request for a Special Use Permit at 804 N. Elm for the purpose of a Multi Animal Permit. Assistant City Manager Alvarez
- 4. Discussion/Action: Request for a Special Use Permit at 1415 Platinum for the purpose of a Multi Animal Permit. Assistant City Manager Alvarez
- 5. Discussion/Action: Accept and Approve the Transportation Alternative Program (TAP) Grant Funds Award. Assistant City Manager Alvarez
- 6. Discussion/Action: Accept and Approve Aging and Long Term Services Department Grant Appropriation A19-D2074 261. Assistant City Manager Alvarez
- 7. Discussion/Action: Approval of the Airport Advisory Board's recommendation to appoint Bernard Romero to serve as a member on their board. City Clerk Torres
- 8. Discussion/Action: Review, Approve and/or Allocate Funds to the Public Arts Advisory Board (PAAB). Tammy Gardner, Executive Assistant and Cary (Jagger) Gustin