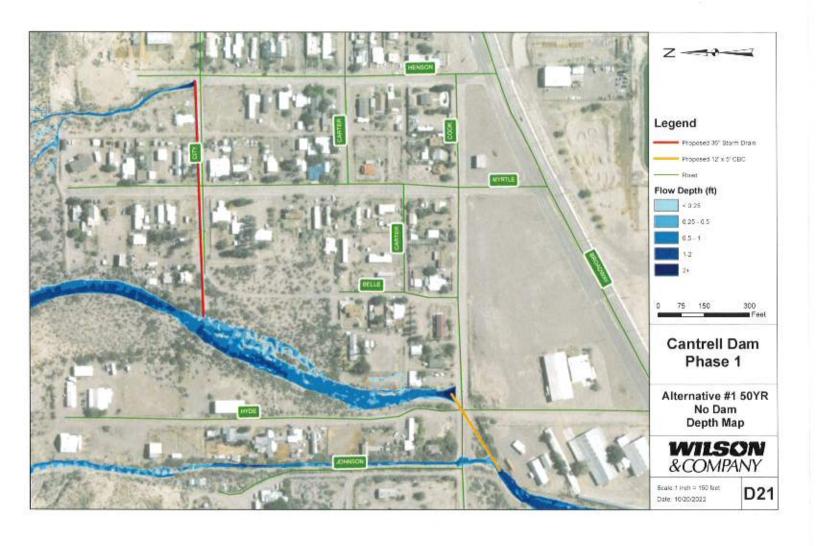

#### I. NEW BUSINESS

- 1. Discussion/Action: Approve the Cantrell Dam Hydrology and Hydraulics Report. Glen Selover & Stephen Ingles-Garcia Wilson & Company, Inc.
- 2. Discussion/Action: Request for a Summary Plat Amendment at 1227 E. Riverside Drive. Assistant City Manager Alvarez
- 3. Discussion/Action: Request for a Special Use Permit at 804 N. Elm for the purpose of a Multi Animal Permit. Assistant City Manager Alvarez
- 4. Discussion/Action: Request for a Special Use Permit at 1415 Platinum for the purpose of a Multi Animal Permit. Assistant City Manager Alvarez
- 5. Discussion/Action: Accept and Approve the Transportation Alternative Program (TAP) Grant Funds Award. Assistant City Manager Alvarez
- 6. Discussion/Action: Accept and Approve Aging and Long Term Services Department Grant Appropriation A19-D2074 261. Assistant City Manager Alvarez
- 7. Discussion/Action: Approval of the Airport Advisory Board's recommendation to appoint Bernard Romero to serve as a member on their board. City Clerk Torres
- 8. Discussion/Action: Review, Approve and/or Allocate Funds to the Public Arts Advisory Board (PAAB). Tammy Gardner, Executive Assistant and Cary (Jagger) Gustin