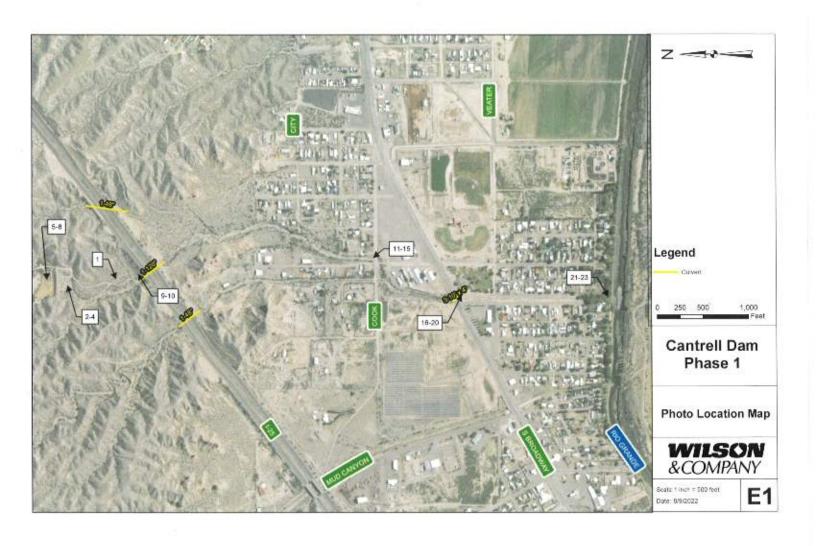

#### I. NEW BUSINESS

- 1. Discussion/Action: Approve the Cantrell Dam Hydrology and Hydraulics Report. Glen Selover & Stephen Ingles-Garcia Wilson & Company, Inc.
- 2. Discussion/Action: Request for a Summary Plat Amendment at 1227 E. Riverside Drive. Assistant City Manager Alvarez
- 3. Discussion/Action: Request for a Special Use Permit at 804 N. Elm for the purpose of a Multi Animal Permit. Assistant City Manager Alvarez
- 4. Discussion/Action: Request for a Special Use Permit at 1415 Platinum for the purpose of a Multi Animal Permit. Assistant City Manager Alvarez
- 5. Discussion/Action: Accept and Approve the Transportation Alternative Program (TAP) Grant Funds Award. Assistant City Manager Alvarez
- 6. Discussion/Action: Accept and Approve Aging and Long Term Services Department Grant Appropriation A19-D2074 261. Assistant City Manager Alvarez
- 7. Discussion/Action: Approval of the Airport Advisory Board's recommendation to appoint Bernard Romero to serve as a member on their board. City Clerk Torres
- 8. Discussion/Action: Review, Approve and/or Allocate Funds to the Public Arts Advisory Board (PAAB). Tammy Gardner, Executive Assistant and Cary (Jagger) Gustin