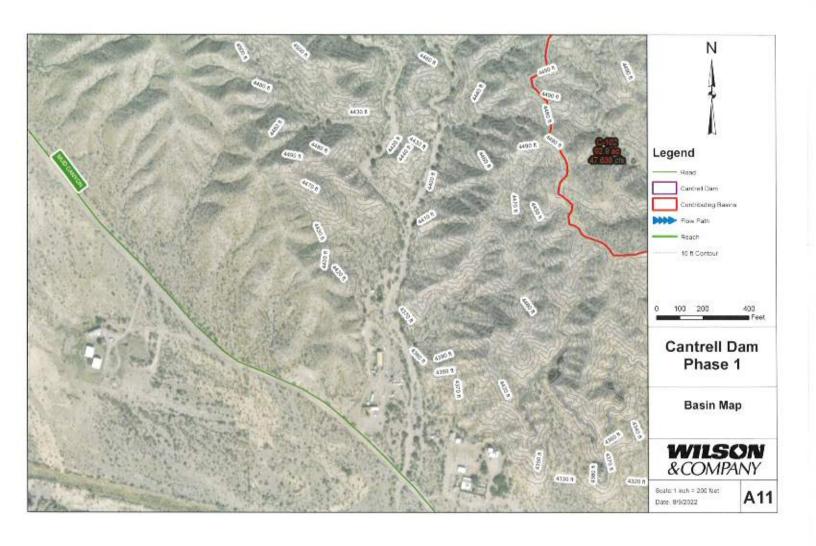

#### I. NEW BUSINESS

- 1. Discussion/Action: Approve the Cantrell Dam Hydrology and Hydraulics Report. Glen Selover & Stephen Ingles-Garcia Wilson & Company, Inc.
- 2. Discussion/Action: Request for a Summary Plat Amendment at 1227 E. Riverside Drive. Assistant City Manager Alvarez
- 3. Discussion/Action: Request for a Special Use Permit at 804 N. Elm for the purpose of a Multi Animal Permit. Assistant City Manager Alvarez
- 4. Discussion/Action: Request for a Special Use Permit at 1415 Platinum for the purpose of a Multi Animal Permit. Assistant City Manager Alvarez
- 5. Discussion/Action: Accept and Approve the Transportation Alternative Program (TAP) Grant Funds Award. Assistant City Manager Alvarez
- 6. Discussion/Action: Accept and Approve Aging and Long Term Services Department Grant Appropriation A19-D2074 261. Assistant City Manager Alvarez
- 7. Discussion/Action: Approval of the Airport Advisory Board's recommendation to appoint Bernard Romero to serve as a member on their board. City Clerk Torres
- 8. Discussion/Action: Review, Approve and/or Allocate Funds to the Public Arts Advisory Board (PAAB). Tammy Gardner, Executive Assistant and Cary (Jagger) Gustin