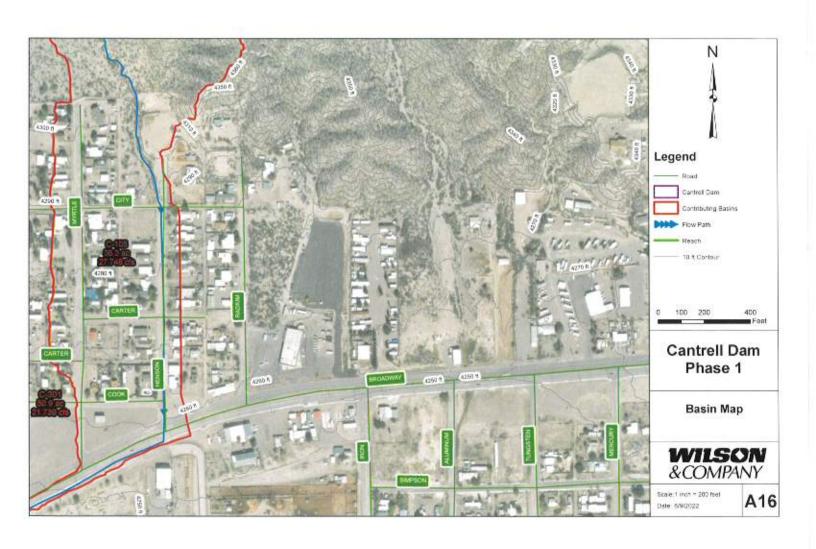

#### I. NEW BUSINESS

- 1. Discussion/Action: Approve the Cantrell Dam Hydrology and Hydraulics Report. Glen Selover & Stephen Ingles-Garcia Wilson & Company, Inc.
- 2. Discussion/Action: Request for a Summary Plat Amendment at 1227 E. Riverside Drive. Assistant City Manager Alvarez
- 3. Discussion/Action: Request for a Special Use Permit at 804 N. Elm for the purpose of a Multi Animal Permit. Assistant City Manager Alvarez
- 4. Discussion/Action: Request for a Special Use Permit at 1415 Platinum for the purpose of a Multi Animal Permit. Assistant City Manager Alvarez
- 5. Discussion/Action: Accept and Approve the Transportation Alternative Program (TAP) Grant Funds Award. Assistant City Manager Alvarez
- 6. Discussion/Action: Accept and Approve Aging and Long Term Services Department Grant Appropriation A19-D2074 261. Assistant City Manager Alvarez
- 7. Discussion/Action: Approval of the Airport Advisory Board's recommendation to appoint Bernard Romero to serve as a member on their board. City Clerk Torres
- 8. Discussion/Action: Review, Approve and/or Allocate Funds to the Public Arts Advisory Board (PAAB). Tammy Gardner, Executive Assistant and Cary (Jagger) Gustin