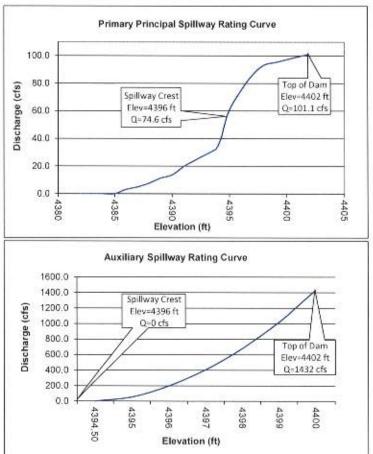

| 47.4                             | 14.9                | 4399    |
|                        | 778,1         | 681.0                | 97.1                  | 97.1                          | 111.2                                          | 49.7                             | 18.4                | 4400    |
|                        | 1121.0        | 1021.9               | 99.1                  | 99,1                          | 118,4                                          | 51.9                             | 22.4                | 4401    |
| Dam Crest              | 1533.0        | 1432.0               | 101.1                 | 101.1                         | 125.2                                          | 54.1                             | 26.8                | 4402    |



### Stage Storage

Project:

Cantrell Dam

Project No: 22-600-147-00 Calculation: Stage Storage

| Existing Volume |            |     |        |                    |                      |  |  |  |  |
|-----------------|------------|-----|--------|--------------------|----------------------|--|--|--|--|
| Elevation       | Area       |     | Volume |                    |                      |  |  |  |  |
| FT              | SF         | AC  | CF     | ACFT -<br>Interval | ACFT -<br>Cumulative |  |  |  |  |
| 4,382.0         | 0          | 0.0 | 0      | 0.00               | 0.0                  |  |  |  |  |
| 4,383.0         | 20         | 0.0 | 10     | 0.00               | 0.0                  |  |  |  |  |
| 4,384.0         | 299.62     | 0.0 | 160    | 0.00               | 0.0