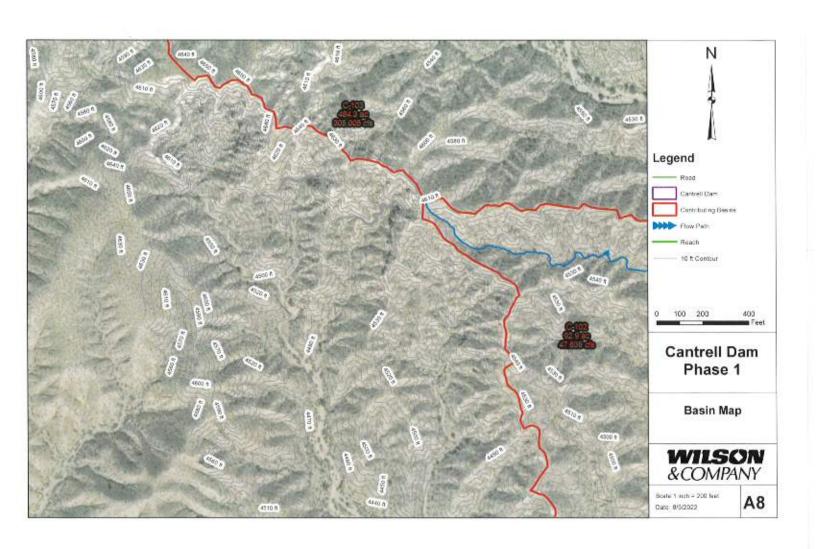

#### I. NEW BUSINESS

- 1. Discussion/Action: Approve the Cantrell Dam Hydrology and Hydraulics Report. Glen Selover & Stephen Ingles-Garcia Wilson & Company, Inc.
- 2. Discussion/Action: Request for a Summary Plat Amendment at 1227 E. Riverside Drive. Assistant City Manager Alvarez
- 3. Discussion/Action: Request for a Special Use Permit at 804 N. Elm for the purpose of a Multi Animal Permit. Assistant City Manager Alvarez
- 4. Discussion/Action: Request for a Special Use Permit at 1415 Platinum for the purpose of a Multi Animal Permit. Assistant City Manager Alvarez
- 5. Discussion/Action: Accept and Approve the Transportation Alternative Program (TAP) Grant Funds Award. Assistant City Manager Alvarez
- 6. Discussion/Action: Accept and Approve Aging and Long Term Services Department Grant Appropriation A19-D2074 261. Assistant City Manager Alvarez
- 7. Discussion/Action: Approval of the Airport Advisory Board's recommendation to appoint Bernard Romero to serve as a member on their board. City Clerk Torres
- 8. Discussion/Action: Review, Approve and/or Allocate Funds to the Public Arts Advisory Board (PAAB). Tammy Gardner, Executive Assistant and Cary (Jagger) Gustin