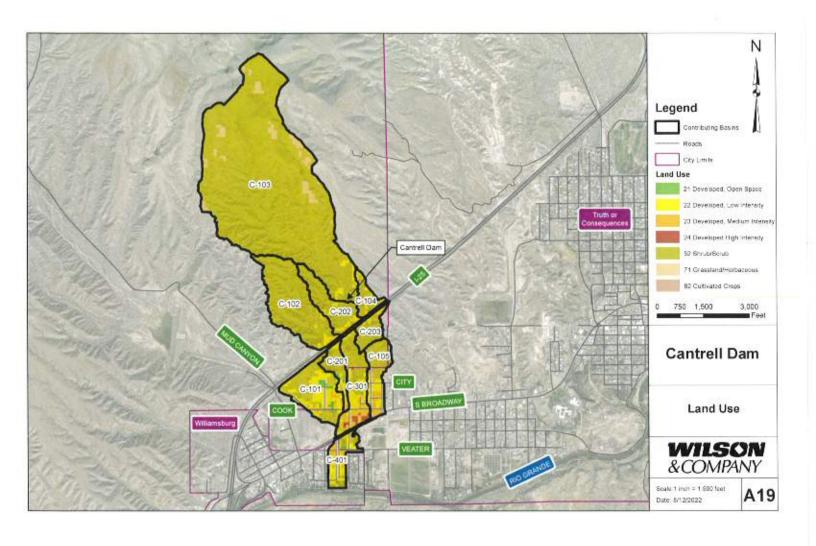

#### I. NEW BUSINESS

- 1. Discussion/Action: Approve the Cantrell Dam Hydrology and Hydraulics Report. Glen Selover & Stephen Ingles-Garcia Wilson & Company, Inc.
- 2. Discussion/Action: Request for a Summary Plat Amendment at 1227 E. Riverside Drive. Assistant City Manager Alvarez
- 3. Discussion/Action: Request for a Special Use Permit at 804 N. Elm for the purpose of a Multi Animal Permit. Assistant City Manager Alvarez
- 4. Discussion/Action: Request for a Special Use Permit at 1415 Platinum for the purpose of a Multi Animal Permit. Assistant City Manager Alvarez
- 5. Discussion/Action: Accept and Approve the Transportation Alternative Program (TAP) Grant Funds Award. Assistant City Manager Alvarez
- 6. Discussion/Action: Accept and Approve Aging and Long Term Services Department Grant Appropriation A19-D2074 261. Assistant City Manager Alvarez
- 7. Discussion/Action: Approval of the Airport Advisory Board's recommendation to appoint Bernard Romero to serve as a member on their board. City Clerk Torres
- 8. Discussion/Action: Review, Approve and/or Allocate Funds to the Public Arts Advisory Board (PAAB). Tammy Gardner, Executive Assistant and Cary (Jagger) Gustin