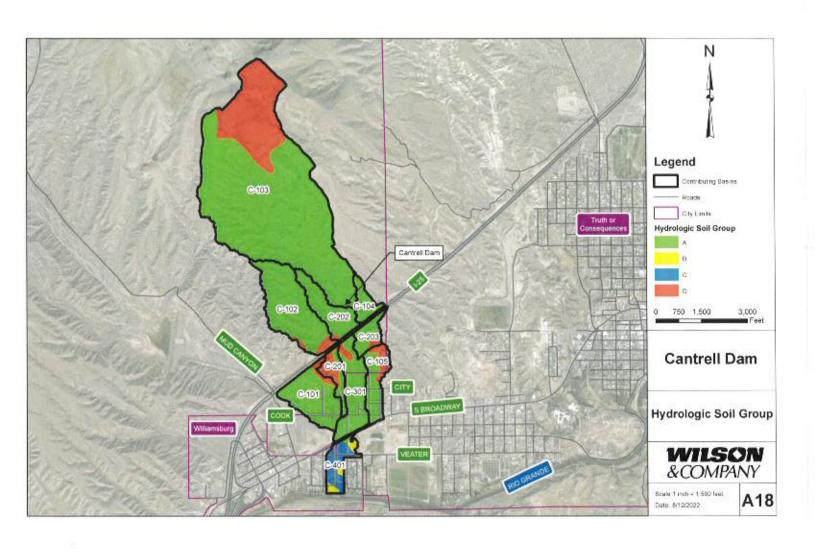

#### I. NEW BUSINESS

- 1. Discussion/Action: Approve the Cantrell Dam Hydrology and Hydraulics Report. Glen Selover & Stephen Ingles-Garcia Wilson & Company, Inc.
- 2. Discussion/Action: Request for a Summary Plat Amendment at 1227 E. Riverside Drive. Assistant City Manager Alvarez
- 3. Discussion/Action: Request for a Special Use Permit at 804 N. Elm for the purpose of a Multi Animal Permit. Assistant City Manager Alvarez
- 4. Discussion/Action: Request for a Special Use Permit at 1415 Platinum for the purpose of a Multi Animal Permit. Assistant City Manager Alvarez
- 5. Discussion/Action: Accept and Approve the Transportation Alternative Program (TAP) Grant Funds Award. Assistant City Manager Alvarez
- 6. Discussion/Action: Accept and Approve Aging and Long Term Services Department Grant Appropriation A19-D2074 261. Assistant City Manager Alvarez
- 7. Discussion/Action: Approval of the Airport Advisory Board's recommendation to appoint Bernard Romero to serve as a member on their board. City Clerk Torres
- 8. Discussion/Action: Review, Approve and/or Allocate Funds to the Public Arts Advisory Board (PAAB). Tammy Gardner, Executive Assistant and Cary (Jagger) Gustin