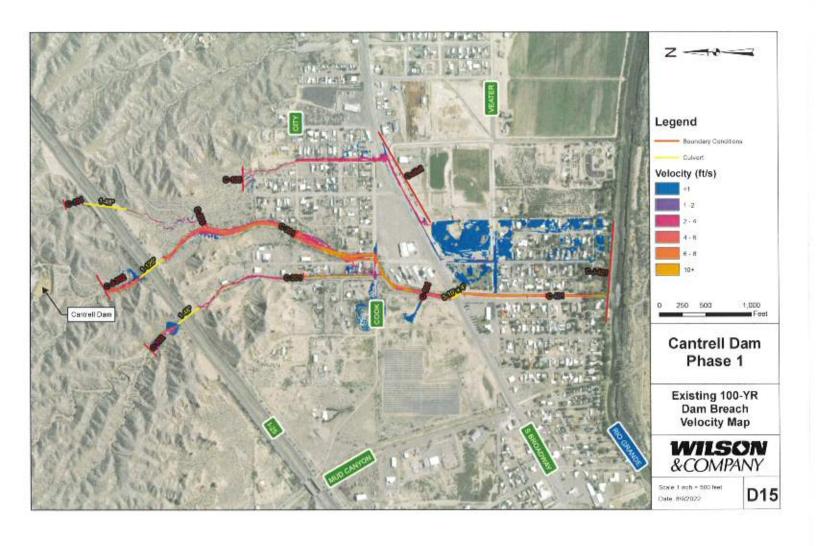

#### I. NEW BUSINESS

- 1. Discussion/Action: Approve the Cantrell Dam Hydrology and Hydraulics Report. Glen Selover & Stephen Ingles-Garcia Wilson & Company, Inc.
- 2. Discussion/Action: Request for a Summary Plat Amendment at 1227 E. Riverside Drive. Assistant City Manager Alvarez
- 3. Discussion/Action: Request for a Special Use Permit at 804 N. Elm for the purpose of a Multi Animal Permit. Assistant City Manager Alvarez
- 4. Discussion/Action: Request for a Special Use Permit at 1415 Platinum for the purpose of a Multi Animal Permit. Assistant City Manager Alvarez
- 5. Discussion/Action: Accept and Approve the Transportation Alternative Program (TAP) Grant Funds Award. Assistant City Manager Alvarez
- 6. Discussion/Action: Accept and Approve Aging and Long Term Services Department Grant Appropriation A19-D2074 261. Assistant City Manager Alvarez
- 7. Discussion/Action: Approval of the Airport Advisory Board's recommendation to appoint Bernard Romero to serve as a member on their board. City Clerk Torres
- 8. Discussion/Action: Review, Approve and/or Allocate Funds to the Public Arts Advisory Board (PAAB). Tammy Gardner, Executive Assistant and Cary (Jagger) Gustin