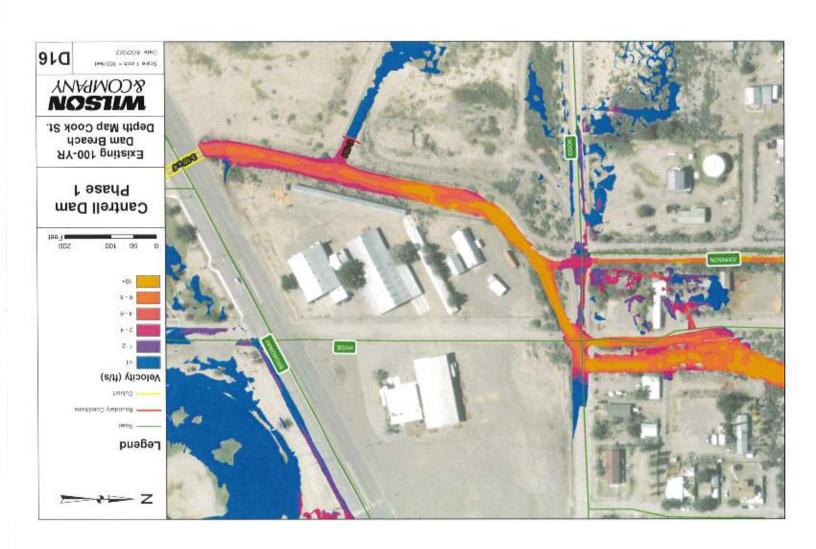

#### I. NEW BUSINESS

- 1. Discussion/Action: Approve the Cantrell Dam Hydrology and Hydraulics Report. Glen Selover & Stephen Ingles-Garcia Wilson & Company, Inc.
- 2. Discussion/Action: Request for a Summary Plat Amendment at 1227 E. Riverside Drive. Assistant City Manager Alvarez
- 3. Discussion/Action: Request for a Special Use Permit at 804 N. Elm for the purpose of a Multi Animal Permit. Assistant City Manager Alvarez
- 4. Discussion/Action: Request for a Special Use Permit at 1415 Platinum for the purpose of a Multi Animal Permit. Assistant City Manager Alvarez
- 5. Discussion/Action: Accept and Approve the Transportation Alternative Program (TAP) Grant Funds Award. Assistant City Manager Alvarez
- 6. Discussion/Action: Accept and Approve Aging and Long Term Services Department Grant Appropriation A19-D2074 261. Assistant City Manager Alvarez
- 7. Discussion/Action: Approval of the Airport Advisory Board's recommendation to appoint Bernard Romero to serve as a member on their board. City Clerk Torres
- 8. Discussion/Action: Review, Approve and/or Allocate Funds to the Public Arts Advisory Board (PAAB). Tammy Gardner, Executive Assistant and Cary (Jagger) Gustin