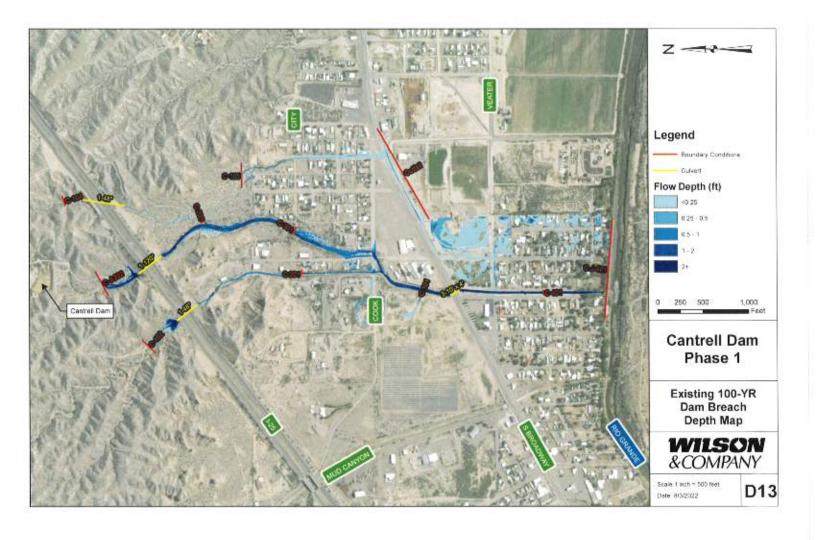

#### I. NEW BUSINESS

- 1. Discussion/Action: Approve the Cantrell Dam Hydrology and Hydraulics Report. Glen Selover & Stephen Ingles-Garcia Wilson & Company, Inc.
- 2. Discussion/Action: Request for a Summary Plat Amendment at 1227 E. Riverside Drive. Assistant City Manager Alvarez
- 3. Discussion/Action: Request for a Special Use Permit at 804 N. Elm for the purpose of a Multi Animal Permit. Assistant City Manager Alvarez
- 4. Discussion/Action: Request for a Special Use Permit at 1415 Platinum for the purpose of a Multi Animal Permit. Assistant City Manager Alvarez
- 5. Discussion/Action: Accept and Approve the Transportation Alternative Program (TAP) Grant Funds Award. Assistant City Manager Alvarez
- 6. Discussion/Action: Accept and Approve Aging and Long Term Services Department Grant Appropriation A19-D2074 261. Assistant City Manager Alvarez
- 7. Discussion/Action: Approval of the Airport Advisory Board's recommendation to appoint Bernard Romero to serve as a member on their board. City Clerk Torres
- 8. Discussion/Action: Review, Approve and/or Allocate Funds to the Public Arts Advisory Board (PAAB). Tammy Gardner, Executive Assistant and Cary (Jagger) Gustin