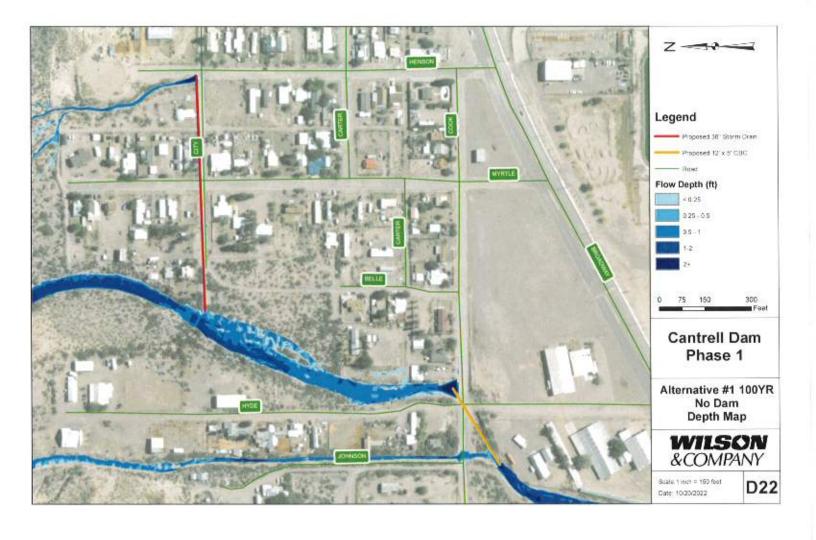

#### I. NEW BUSINESS

- 1. Discussion/Action: Approve the Cantrell Dam Hydrology and Hydraulics Report. Glen Selover & Stephen Ingles-Garcia Wilson & Company, Inc.
- 2. Discussion/Action: Request for a Summary Plat Amendment at 1227 E. Riverside Drive. Assistant City Manager Alvarez
- 3. Discussion/Action: Request for a Special Use Permit at 804 N. Elm for the purpose of a Multi Animal Permit. Assistant City Manager Alvarez
- 4. Discussion/Action: Request for a Special Use Permit at 1415 Platinum for the purpose of a Multi Animal Permit. Assistant City Manager Alvarez
- 5. Discussion/Action: Accept and Approve the Transportation Alternative Program (TAP) Grant Funds Award. Assistant City Manager Alvarez
- 6. Discussion/Action: Accept and Approve Aging and Long Term Services Department Grant Appropriation A19-D2074 261. Assistant City Manager Alvarez
- 7. Discussion/Action: Approval of the Airport Advisory Board's recommendation to appoint Bernard Romero to serve as a member on their board. City Clerk Torres
- 8. Discussion/Action: Review, Approve and/or Allocate Funds to the Public Arts Advisory Board (PAAB). Tammy Gardner, Executive Assistant and Cary (Jagger) Gustin