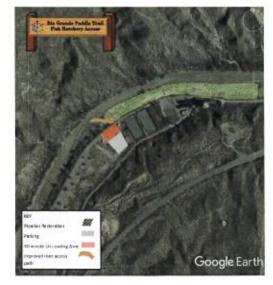

spots. Thereare wooden staps and metal bandralls leading down from the vault toilets to the
- Lower parking area just off NM 52 can accommodate +15 vehicles and also has two vault tollets; many people like a river trait between these two parking areas If fills up fast when Roaters teave vehicles at the lower lot.
- The road between upper and lower parking lots can wash out. The pavement. is failing, and regular passenger cars may have trouble passing through
- . Dirtiroad 8 mile along the river that is crowded when people park vehicles and fish, especially on weekends and holidays.
- Vehicles often parken the riparian corridor, taking advantage of the shade. canopy. Vohicles damage vegetation along the dver's edge
- · The river access site is designed to minimize user conflicts however.



the unimproved road can become crowded on weakends and holidays and impede traffic.

## Key Recommendations



t Install River Access Information Sign with maps showing hazards river access locations, float distances and times, emergency numbers, rules and regulations and a community-board



2. Develop a long-term parking area and a separate 30-minute unloading zone. Loading Zone signage should educate floaters to propare equipment prior to arriving at the loading zone.



3 Define pathway to riverbank

- 4. Protect and restore riparian areas, barricade vehicle access and parking 5 Coordinate with Hureau of Reclamation concessionaire/parenttee. on improvements
- 6. Maintain a natural surface river access area.

# New Mexico Highway 51 Bridge River Access (+33°08.68z', -107°12.550')

The