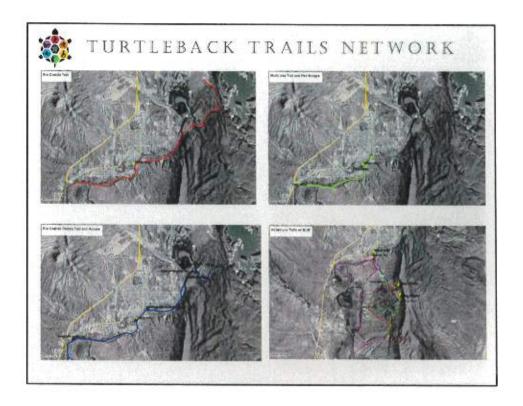

dback has been sought from individual community members.

During 2020 Steering Committee meetings Chalkboards installed Summer Project Factsheets distributed Briefing to City Commission

During 2021 Steering Committee meetings Working group meetings Media Outreach Rotary Park Workshop

# Project Brochure development

FOLC COMMISSION FRESENTATION

During 2022
Steering Committee meetings
Working group meetings
Project outreach to community organizations and local boards and commissions
Project Prioritization activity
Tribal outreach
City Website project page

We also paid attention to the information being developed by the River Walk Feasibility Study, some participants in the Turtleback Trails Network steering committee were also part of the River Walk Feasibility Study steering committee



Major components of the Master Plan include:

- A designated segment of the Rio Grande Trail from Elephant Butte dirt dam to Village of Williamsburg (slide 1)
- construction of a pedestrian trail between Williamsburg and Truth or Consequences on the South side of the Rio Grande (slide 2)
  - -construction of two pedestrian bridges to enable river crossing (slide 2)
- enhancements to river put-in/take-out sites and signage along the river to direct floaters (slide 3)
  - restoration/conservation of the wetlands in Rotary Park.
- designations of trails on BLM land on the south/east side of the Rio Grande (slide 4)



A Rio Grande Paddle Trail could be developed from the Paseo del Rio Campground river access area downstream to the Seco Creek river access area, a distance of about 20 miles.