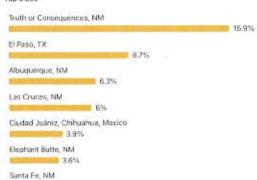

| 11.00            |            |
| % Change                   | -3.64%         |           | 8.57%    | -6.93%      | 9.65%           | 59.67%                | 0.001                | 6 0.00%          | 0.001      |
| 7. Germany                 |                |           |          |             |                 |                       |                      |                  |            |
| Mar 1 2022 - Eah 28 2022   | 350            | 345       | 427      | Ka nas      | 1 84            | 00:09:1               | s none               | ê l              | \$0.0      |



Current audience

Potential audience

AUDIENCE - REPORT IS ONLY AVAILABLE FOR LAST 90 DAYS FB (left column) & Insta (right column)

Facebook Page followers ①

3,364

870

Instagram followers ()





### Top cities



### Top cities



### 1.6%

Rio Rancho, NM

Silver City, NM

Caballo, NM 0.7%

### Top countries



### Top countries



| 0.2% | Pakistan | 0.1%

1.0.17

Italy

Peru | 0.1%

Saudi Arabia

0.1%

### at Reach out to new people

The more people who follow your Page, the easier it is for others to discover your brand. Send invites to people who reacted to your Facebook posts to follow your Page. Learn more

Send irvites



















Turn on Facebook story insights

See insights for your Facebook Page stories from the last 28 days. This will also archive stories on your Page after 24 hours, Learn more



## **DAY OVERVIEW: FB Posts**

#### Content overview

Explore noteworthy trends from the content you recently created and shared.

Facebook stories

Instagram posts

Audio

1.0

Instag