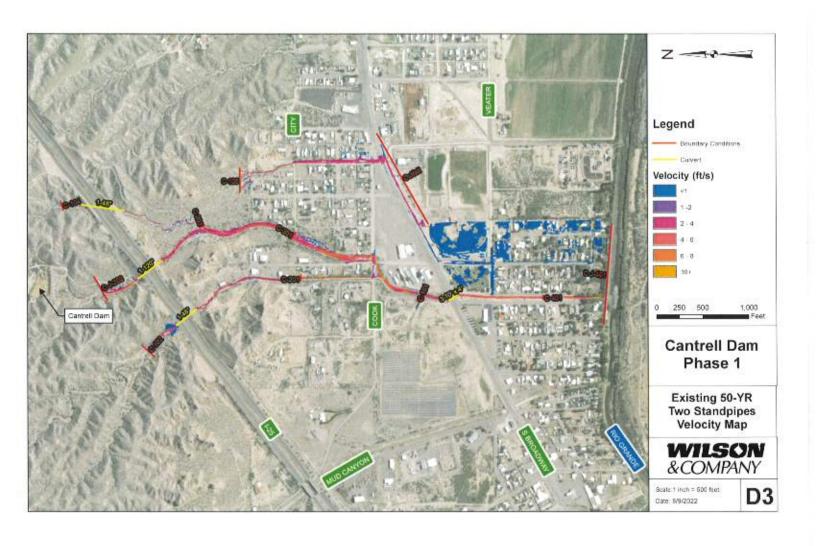

#### I. NEW BUSINESS

- 1. Discussion/Action: Approve the Cantrell Dam Hydrology and Hydraulics Report. Glen Selover & Stephen Ingles-Garcia Wilson & Company, Inc.
- 2. Discussion/Action: Request for a Summary Plat Amendment at 1227 E. Riverside Drive. Assistant City Manager Alvarez
- 3. Discussion/Action: Request for a Special Use Permit at 804 N. Elm for the purpose of a Multi Animal Permit. Assistant City Manager Alvarez
- 4. Discussion/Action: Request for a Special Use Permit at 1415 Platinum for the purpose of a Multi Animal Permit. Assistant City Manager Alvarez
- 5. Discussion/Action: Accept and Approve the Transportation Alternative Program (TAP) Grant Funds Award. Assistant City Manager Alvarez
- 6. Discussion/Action: Accept and Approve Aging and Long Term Services Department Grant Appropriation A19-D2074 261. Assistant City Manager Alvarez
- 7. Discussion/Action: Approval of the Airport Advisory Board's recommendation to appoint Bernard Romero to serve as a member on their board. City Clerk Torres
- 8. Discussion/Action: Review, Approve and/or Allocate Funds to the Public Arts Advisory Board (PAAB). Tammy Gardner, Executive Assistant and Cary (Jagger) Gustin