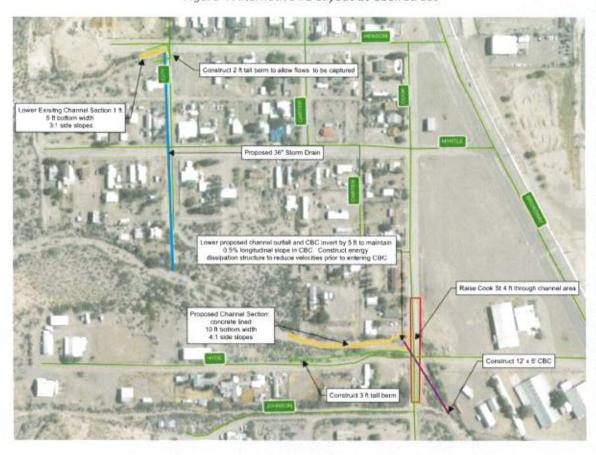

be improved with 5-foot bottom width trapezoidal channel. The offsite flows will no longer drain into Henson Street, the existing channel will connect to a 36" storm drain. The storm drain will outfall to the existing channel downstream of Cantrell Dam. A berm was modeled at the inlet of the storm drain to contain the two feet of head. This will reduce the inundation in Henson Street and the





downstream infrastructure, including the baseball fields. Additionally, a secondary channel is recommended on the north side of S Broadway St to capture the runoff in the area south of the proposed storm drain. The secondary channel will reduce flows in S Broadway St and the baseball fields. See Figure 4 for an overview of Alternative #1 and Appendix D, pages D17 and D18 for additional details.



Figure 4 Alternative #1 Layout at Cook Street





## 4. Conceptual Cost Estimate and Recommendation Descriptions

See Table 7 for a Conceptual Cost Estimate for the alternative described above.

Table 7 Conceptual Cost Estimate

## CANTRELL DAM DOWNSTREAM CHANNEL IMPROVEMENTS CONCEPTUAL ESTIMATE

| ITEM | SUMMARY OF QUANTIT            | ENGINEERS ESTIMATE |       |            |           |    |              |                              |
|------|-------------------------------|--------------------|-------|------------|-----------|----|--------------|------------------------------|
| NO.  | ITEM                          | UNIT QTY           |       | UNIT PRICE |           |    | COST         | LOCATION                     |
| 1    | MOBILIZATION                  | LS                 |