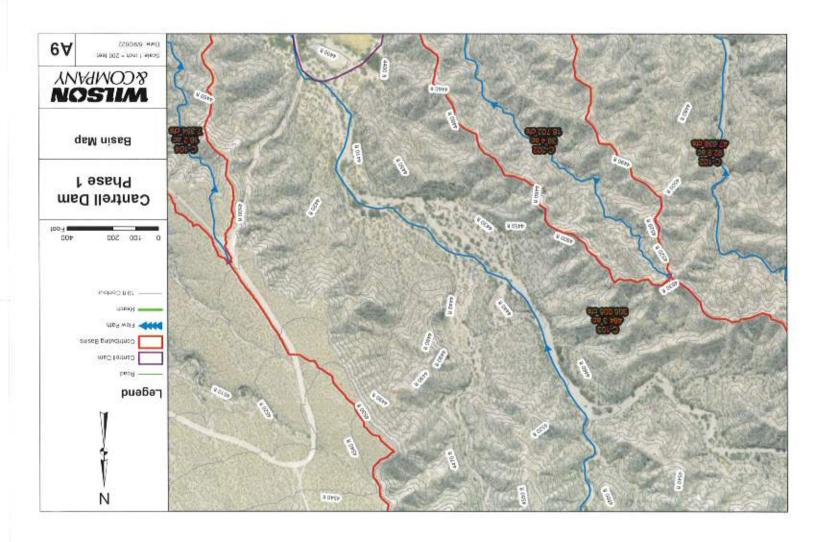

#### I. NEW BUSINESS

- 1. Discussion/Action: Approve the Cantrell Dam Hydrology and Hydraulics Report. Glen Selover & Stephen Ingles-Garcia Wilson & Company, Inc.
- 2. Discussion/Action: Request for a Summary Plat Amendment at 1227 E. Riverside Drive. Assistant City Manager Alvarez
- 3. Discussion/Action: Request for a Special Use Permit at 804 N. Elm for the purpose of a Multi Animal Permit. Assistant City Manager Alvarez
- 4. Discussion/Action: Request for a Special Use Permit at 1415 Platinum for the purpose of a Multi Animal Permit. Assistant City Manager Alvarez
- 5. Discussion/Action: Accept and Approve the Transportation Alternative Program (TAP) Grant Funds Award. Assistant City Manager Alvarez
- 6. Discussion/Action: Accept and Approve Aging and Long Term Services Department Grant Appropriation A19-D2074 261. Assistant City Manager Alvarez
- 7. Discussion/Action: Approval of the Airport Advisory Board's recommendation to appoint Bernard Romero to serve as a member on their board. City Clerk Torres
- 8. Discussion/Action: Review, Approve and/or Allocate Funds to the Public Arts Advisory Board (PAAB). Tammy Gardner, Executive Assistant and Cary (Jagger) Gustin