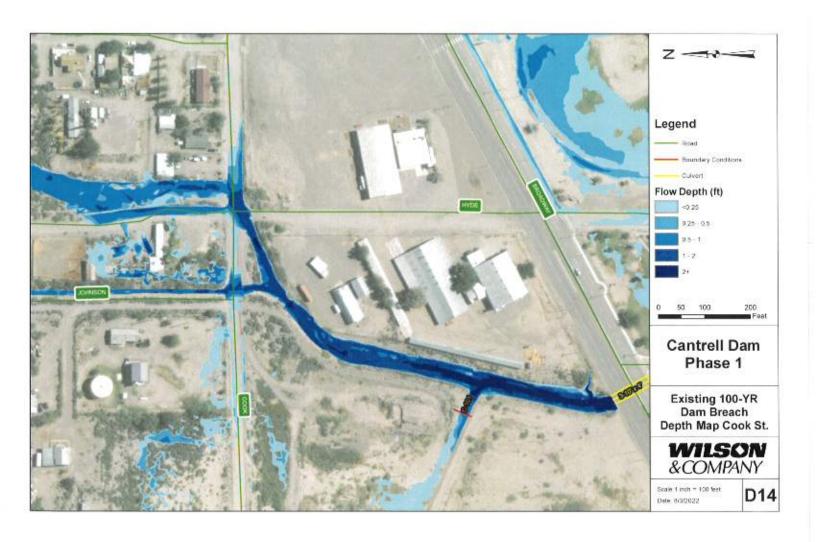

#### I. NEW BUSINESS

- 1. Discussion/Action: Approve the Cantrell Dam Hydrology and Hydraulics Report. Glen Selover & Stephen Ingles-Garcia Wilson & Company, Inc.
- 2. Discussion/Action: Request for a Summary Plat Amendment at 1227 E. Riverside Drive. Assistant City Manager Alvarez
- 3. Discussion/Action: Request for a Special Use Permit at 804 N. Elm for the purpose of a Multi Animal Permit. Assistant City Manager Alvarez
- 4. Discussion/Action: Request for a Special Use Permit at 1415 Platinum for the purpose of a Multi Animal Permit. Assistant City Manager Alvarez
- 5. Discussion/Action: Accept and Approve the Transportation Alternative Program (TAP) Grant Funds Award. Assistant City Manager Alvarez
- 6. Discussion/Action: Accept and Approve Aging and Long Term Services Department Grant Appropriation A19-D2074 261. Assistant City Manager Alvarez
- 7. Discussion/Action: Approval of the Airport Advisory Board's recommendation to appoint Bernard Romero to serve as a member on their board. City Clerk Torres
- 8. Discussion/Action: Review, Approve and/or Allocate Funds to the Public Arts Advisory Board (PAAB). Tammy Gardner, Executive Assistant and Cary (Jagger) Gustin