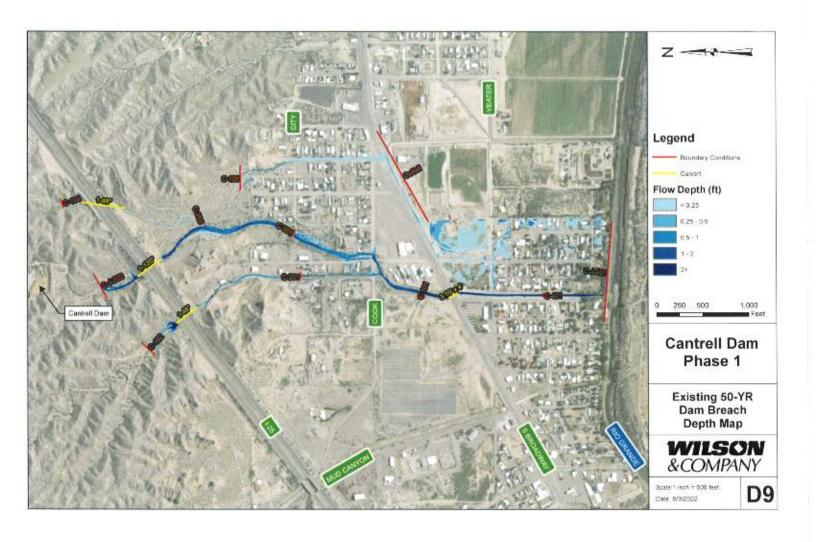

#### I. NEW BUSINESS

- 1. Discussion/Action: Approve the Cantrell Dam Hydrology and Hydraulics Report. Glen Selover & Stephen Ingles-Garcia Wilson & Company, Inc.
- 2. Discussion/Action: Request for a Summary Plat Amendment at 1227 E. Riverside Drive. Assistant City Manager Alvarez
- 3. Discussion/Action: Request for a Special Use Permit at 804 N. Elm for the purpose of a Multi Animal Permit. Assistant City Manager Alvarez
- 4. Discussion/Action: Request for a Special Use Permit at 1415 Platinum for the purpose of a Multi Animal Permit. Assistant City Manager Alvarez
- 5. Discussion/Action: Accept and Approve the Transportation Alternative Program (TAP) Grant Funds Award. Assistant City Manager Alvarez
- 6. Discussion/Action: Accept and Approve Aging and Long Term Services Department Grant Appropriation A19-D2074 261. Assistant City Manager Alvarez
- 7. Discussion/Action: Approval of the Airport Advisory Board's recommendation to appoint Bernard Romero to serve as a member on their board. City Clerk Torres
- 8. Discussion/Action: Review, Approve and/or Allocate Funds to the Public Arts Advisory Board (PAAB). Tammy Gardner, Executive Assistant and Cary (Jagger) Gustin