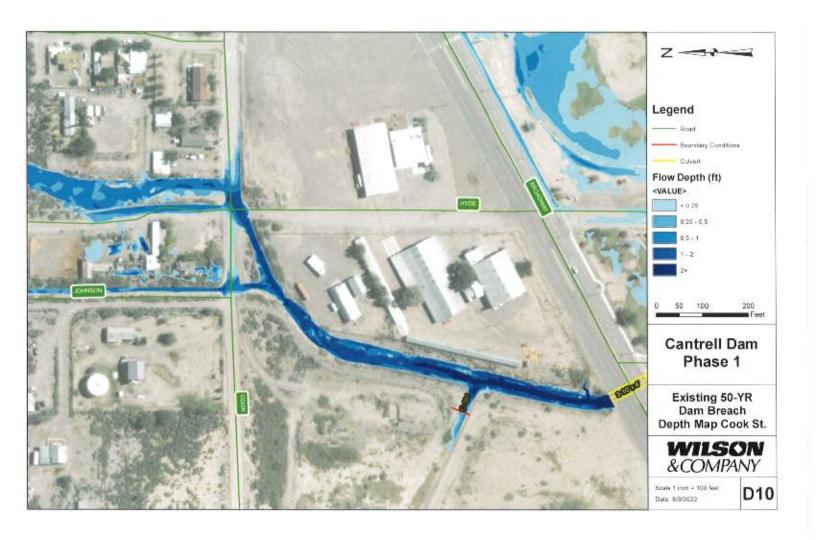

#### I. NEW BUSINESS

- 1. Discussion/Action: Approve the Cantrell Dam Hydrology and Hydraulics Report. Glen Selover & Stephen Ingles-Garcia Wilson & Company, Inc.
- 2. Discussion/Action: Request for a Summary Plat Amendment at 1227 E. Riverside Drive. Assistant City Manager Alvarez
- 3. Discussion/Action: Request for a Special Use Permit at 804 N. Elm for the purpose of a Multi Animal Permit. Assistant City Manager Alvarez
- 4. Discussion/Action: Request for a Special Use Permit at 1415 Platinum for the purpose of a Multi Animal Permit. Assistant City Manager Alvarez
- 5. Discussion/Action: Accept and Approve the Transportation Alternative Program (TAP) Grant Funds Award. Assistant City Manager Alvarez
- 6. Discussion/Action: Accept and Approve Aging and Long Term Services Department Grant Appropriation A19-D2074 261. Assistant City Manager Alvarez
- 7. Discussion/Action: Approval of the Airport Advisory Board's recommendation to appoint Bernard Romero to serve as a member on their board. City Clerk Torres
- 8. Discussion/Action: Review, Approve and/or Allocate Funds to the Public Arts Advisory Board (PAAB). Tammy Gardner, Executive Assistant and Cary (Jagger) Gustin