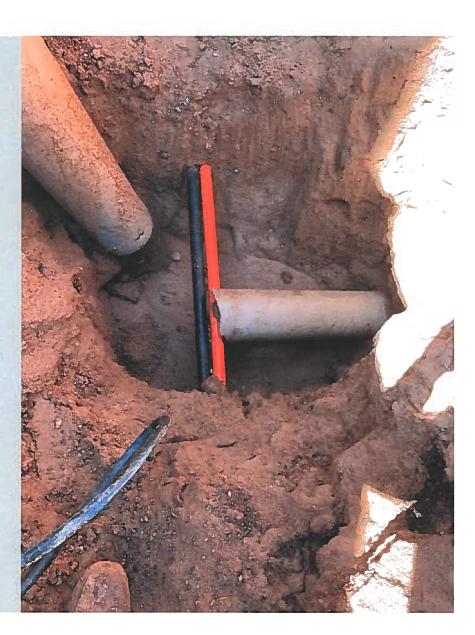

### 7. Discussion/Update: Water Leak Update:

Jesse Cole, Water/Wastewater Director gave an overview of the recent Cook Street Main Break. (Complete copy attached hereto and made a part hereof).

Mayor Whitehead issued certificates of appreciation to Jesse Cole, Brian Bean, Ramon Sanchez, Adrian Padilla, Luis Sanchez, Jesus Navarro, Leonides Martinez, Patrick

Loveall, Victor Valdez, Tim Hanna, and Jamie Sweeney who assisted in restoring our water during the Cook Street Main Break.