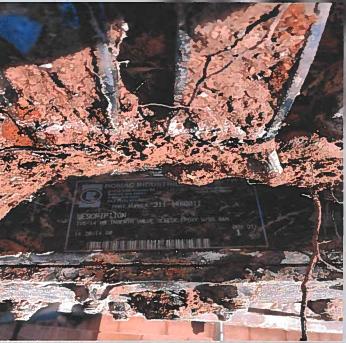

### 8. Discussion/Update: Emergency Price Justification for Broken Waterline Valve:

Traci Alvarez, Acting City Manager gave a brief overview of the Emergency Price Justification for Broken Waterline Valve. She stated that this item pertains to the leak described in Jesse's presentation. The emergency justification request form for this purchase is required to be posted to the city website and the state purchasing website. We put this item on the agenda for informational purposes only, in case the Commission had any questions regarding the emergency purchase.