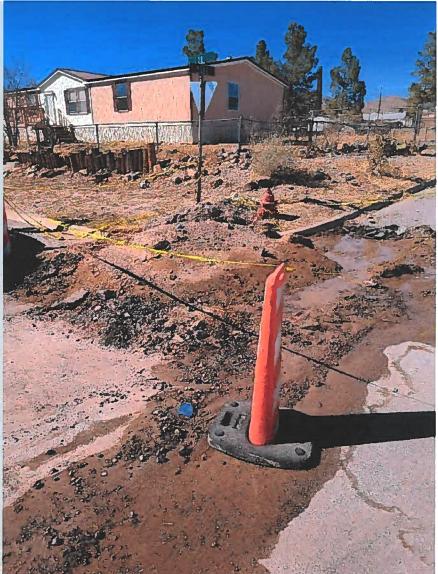

### 7. Discussion/Update: Water Leak Update:

Jesse Cole, Water/Wastewater Director gave an overview of the recent Cook Street Main Break. (Complete copy attached hereto and made a part hereof).

Mayor Whitehead issued certificates of appreciation to Jesse Cole, Brian Bean, Ramon Sanchez, Adrian Padilla, Luis Sanchez, Jesus Navarro, Leonides Martinez, Patrick

Loveall, Victor Valdez, Tim Hanna, and Jamie Sweeney who assisted in restoring our water during the Cook Street Main Break.