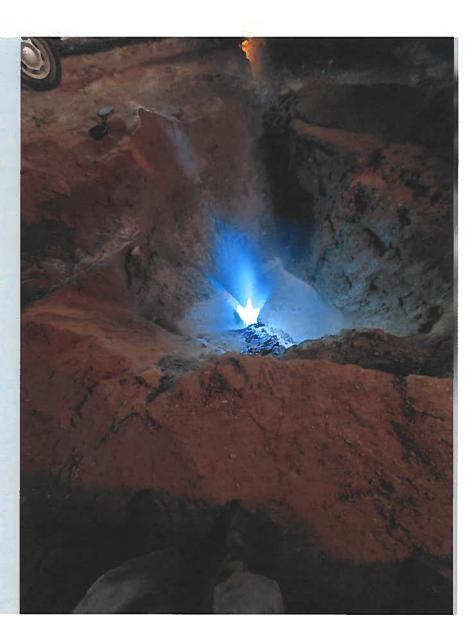

### 7. Discussion/Update: Water Leak Update:

Jesse Cole, Water/Wastewater Director gave an overview of the recent Cook Street Main Break. (Complete copy attached hereto and made a part hereof).

Mayor Whitehead issued certificates of appreciation to Jesse Cole, Brian Bean, Ramon Sanchez, Adrian Padilla, Luis Sanchez, Jesus Navarro, Leonides Martinez, Patrick

Loveall, Victor Valdez, Tim Hanna, and Jamie Sweeney who assisted in restoring our water during the Cook Street Main Break.