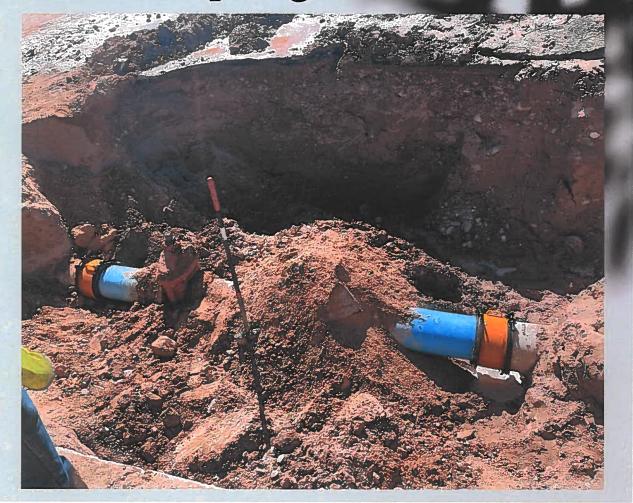

### 7. Discussion/Update: Water Leak Update:

Jesse Cole, Water/Wastewater Director gave an overview of the recent Cook Street Main Break. (Complete copy attached hereto and made a part hereof).

Mayor Whitehead issued certificates of appreciation to Jesse Cole, Brian Bean, Ramon Sanchez, Adrian Padilla, Luis Sanchez, Jesus Navarro, Leonides Martinez, Patrick

Loveall, Victor Valdez, Tim Hanna, and Jamie Sweeney who assisted in restoring our water during the Cook Street Main Break.