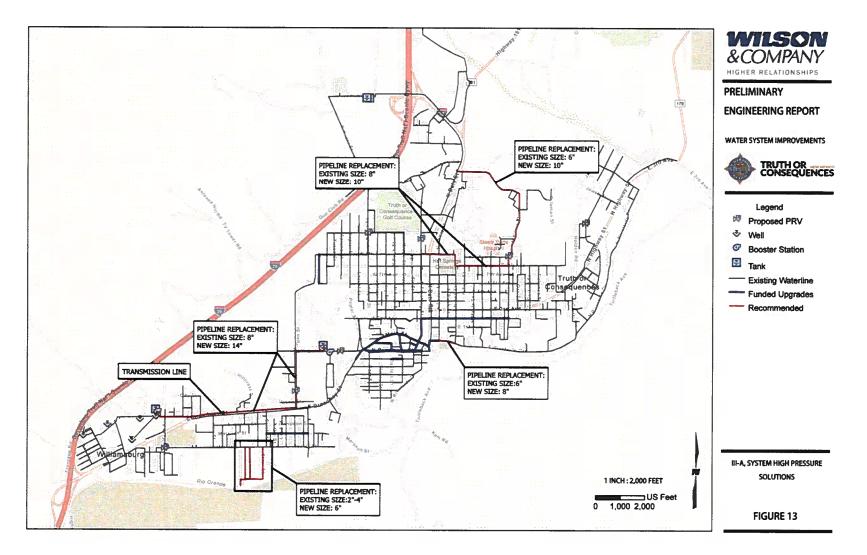

### G. PUBLIC HEARINGS:

1. Public Hearing/Discussion/Action: Approval to submit USDA Funding Applications for Municipal Water System Improvements, and authorization and approval for City Manager and/or Mayor to execute, sign, and submit the required and requested documents related to the USDA/RUS applications for Federal Assistance. Traci Alvarez, Acting City Manager