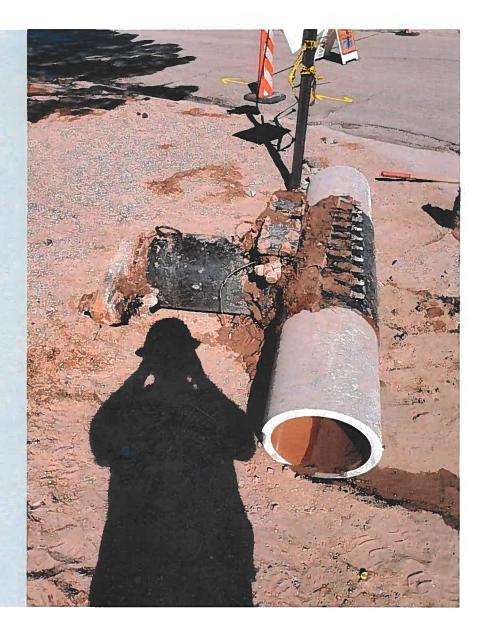

### 7. Discussion/Update: Water Leak Update:

Jesse Cole, Water/Wastewater Director gave an overview of the recent Cook Street Main Break. (Complete copy attached hereto and made a part hereof).

Mayor Whitehead issued certificates of appreciation to Jesse Cole, Brian Bean, Ramon Sanchez, Adrian Padilla, Luis Sanchez, Jesus Navarro, Leonides Martinez, Patrick

Loveall, Victor Valdez, Tim Hanna, and Jamie Sweeney who assisted in restoring our water during the Cook Street Main Break.