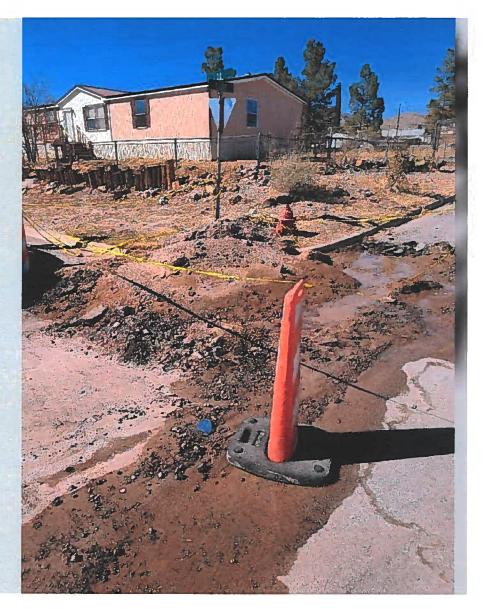

### 7. Discussion/Update: Water Leak Update:

Jesse Cole, Water/Wastewater Director gave an overview of the recent Cook Street Main Break. (Complete copy attached hereto and made a part hereof).

Mayor Whitehead issued certificates of appreciation to Jesse Cole, Brian Bean, Ramon Sanchez, Adrian Padilla, Luis Sanchez, Jesus Navarro, Leonides Martinez, Patrick

Loveall, Victor Valdez, Tim Hanna, and Jamie Sweeney who assisted in restoring our water during the Cook Street Main Break.