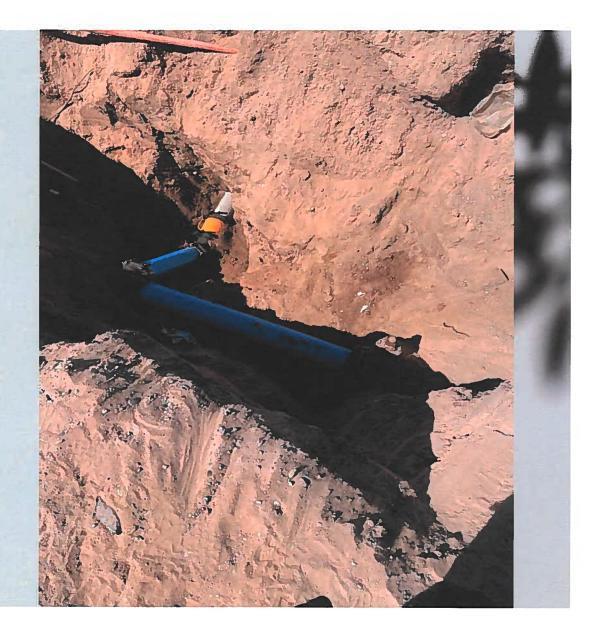

### 7. Discussion/Update: Water Leak Update:

Jesse Cole, Water/Wastewater Director gave an overview of the recent Cook Street Main Break. (Complete copy attached hereto and made a part hereof).

Mayor Whitehead issued certificates of appreciation to Jesse Cole, Brian Bean, Ramon Sanchez, Adrian Padilla, Luis Sanchez, Jesus Navarro, Leonides Martinez, Patrick

Loveall, Victor Valdez, Tim Hanna, and Jamie Sweeney who assisted in restoring our water during the Cook Street Main Break.