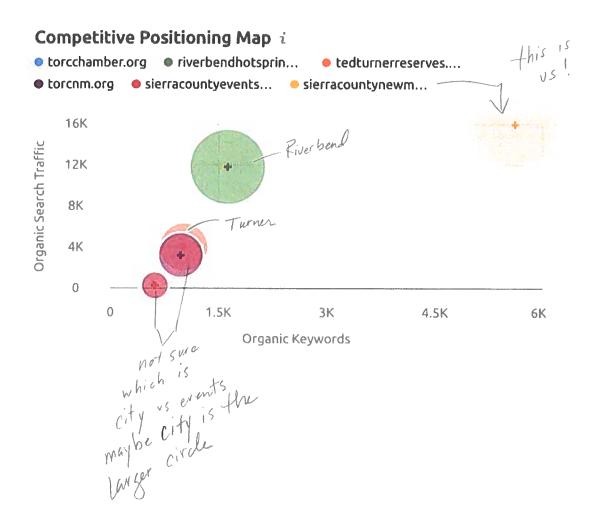

the changes, including adding the schedule and switching out the gallery
- yellow tier blog post in the blog and linked from home
- linked SierraCountyEvents.com to yellow tier blog post
- re-marked Fiesta as cancelled
- visited morning star outfitters for photos
- called and verified Mike Root Outfitters information
- updated Rio Grande Motel per Penn
- changed dates on Farmers Market on SierraCounty.info

- revised hours on The Annex T or C
- revised hours on A Touch or Yesterday
- revised hours on Forget About It
- revised hours on Don's Den
- email to Hillsboro Rock Shop phone number no longer in service, not sure they are open
- called Trudie re: SCRAGS- filled out listings and checked schema on businesses, restaurants, etc

#### organic search ranking provided by New Mexico Tourism



#### **Audience Overview**

Avg. Session Duration

-5.19% 00:01:48 vs 00:01:54

4. zh-cn

Isthieudenheim/Shiphipina



Apr 30, 2020 - Apr 30, 2021 Compare to: Apr 30, 2018 - Apr 30, 2019

#### Overview



Users New Users Sessions 14.24% 14.85% 9.28% 158,820 vs 139,018 157,787 vs 137,391 196,923 vs 180,208 water testing a surprise unbiladoragen and de dropment Number of Sessions per User Pages / Session Pageviews 5.27% -4.35% 15.04% 1.24 vs 1.30 406,065 vs 352,987 2.06 vs 1.96

Bounce Rate

**-3.14%** 67.59% vs 69.78%



|    | Language                    | Users %Users       | ı      |
|----|-----------------------------|--------------------|--------|
| 1. | eл-us                       |                    |        |
|    | Apr 30, 2020 - Apr 30, 2021 | 121,781            | 76.42% |
|