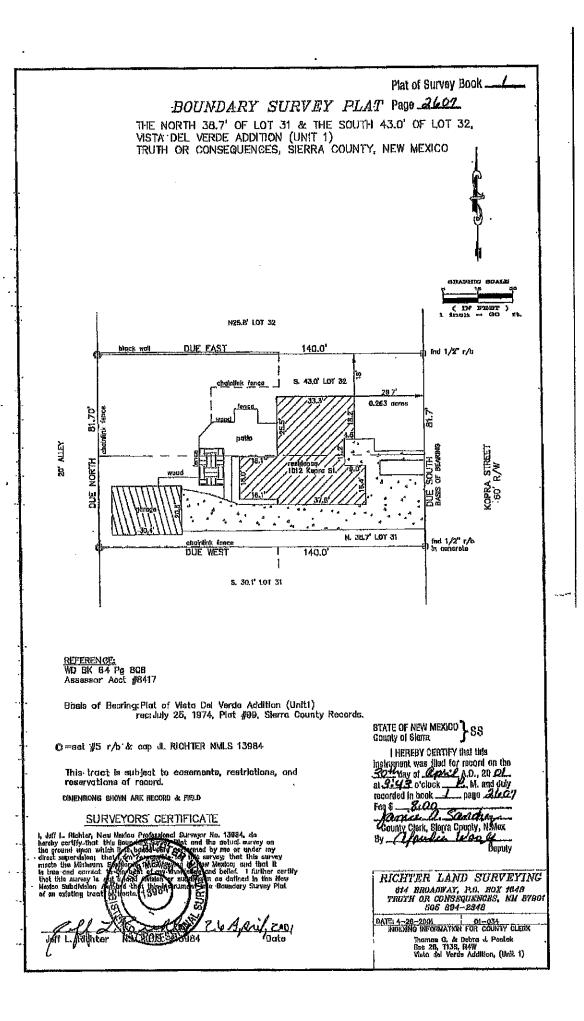

- F. PUBLIC HEARINGS (5 Minute Rule Applies)
  - Discussion/Action: Final Adoption of Ordinance No. 720 amending the City of Truth or Consequences Municipal Code of Ordinances Section 7-201 (A1) and (A2) pertaining to Lodgers Tax Exemptions. City Clerk Torres
- G. ORDINANCES/RESOLUTIONS/ZONING
  - 1. Discussion/Action: Resolution No. 50 22/23 Budget Adjustment Request. Kristie Wilson, Finance Director
  - 2. Discussion/Action: Resolution No. 51 22/23 Gravity Pad Tower Lease Resolution. City Manager Gonzales
- H. NEW BUSINESS
  - 1. Discussion/Action: Approval of Purchase Requisitions over \$20,000. Kristie Wilson, Finance Director
  - 2. Discussion/Action: Summary Plat Amendment at 401/405 Austin Street. Assistant City Manager Alvarez
  - 3. Discussion/Action: Sign Code Variance request at 2270 N. Date St. Assistant City Manager Alvarez
  - 4. Discussion/Action: Request for the City to vacate a section of alley adjacent to 2911 Cook Street. Assistant City Manager Alvarez
  - 5. Discussion/Action: Special Use Permit for Parcel #3022078314491. Applicant wishes to use the land as an art park/display park. Assistant City Manager Alvarez
  - 6. Discussion/Action: Variance Request at 1012 Kopra St. Assistant City Manager Alvarez
  - 7. Discussion/Action: Approval of contract for Steven Sage as the appointed Attorney for the Municipal Court. City Attorney Rubin
  - 8. Discussion/Action: Appointment of Lisa Kent to serve as a member on the Planning & Zoning Commission. City Clerk Torres
  - 9. Discussion/Action: Approval of proposed funding of Investigator position. Chief of Police Tavizon
- I. ADJOURNMENT