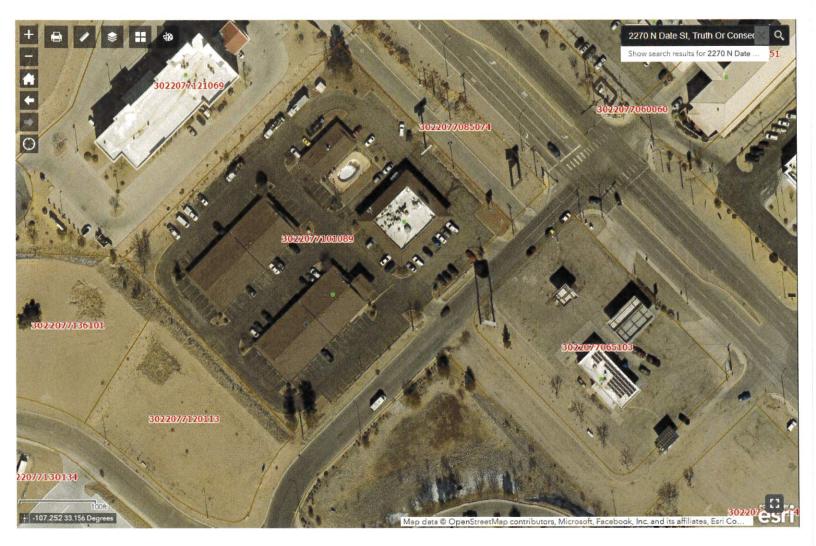

- F. PUBLIC HEARINGS (5 Minute Rule Applies)
  - Discussion/Action: Final Adoption of Ordinance No. 720 amending the City of Truth or Consequences Municipal Code of Ordinances Section 7-201 (A1) and (A2) pertaining to Lodgers Tax Exemptions. City Clerk Torres
- G. ORDINANCES/RESOLUTIONS/ZONING
  - 1. Discussion/Action: Resolution No. 50 22/23 Budget Adjustment Request. Kristie Wilson, Finance Director
  - 2. Discussion/Action: Resolution No. 51 22/23 Gravity Pad Tower Lease Resolution. City Manager Gonzales
- H. NEW BUSINESS
  - 1. Discussion/Action: Approval of Purchase Requisitions over \$20,000. Kristie Wilson, Finance Director
  - 2. Discussion/Action: Summary Plat Amendment at 401/405 Austin Street. Assistant City Manager Alvarez
  - 3. Discussion/Action: Sign Code Variance request at 2270 N. Date St. Assistant City Manager Alvarez
  - 4. Discussion/Action: Request for the City to vacate a section of alley adjacent to 2911 Cook Street. Assistant City Manager Alvarez
  - 5. Discussion/Action: Special Use Permit for Parcel #3022078314491. Applicant wishes to use the land as an art park/display park. Assistant City Manager Alvarez
  - 6. Discussion/Action: Variance Request at 1012 Kopra St. Assistant City Manager Alvarez
  - 7. Discussion/Action: Approval of contract for Steven Sage as the appointed Attorney for the Municipal Court. City Attorney Rubin
  - 8. Discussion/Action: Appointment of Lisa Kent to serve as a member on the Planning & Zoning Commission. City Clerk Torres
  - 9. Discussion/Action: Approval of proposed funding of Investigator position. Chief of Police Tavizon
- I. ADJOURNMENT