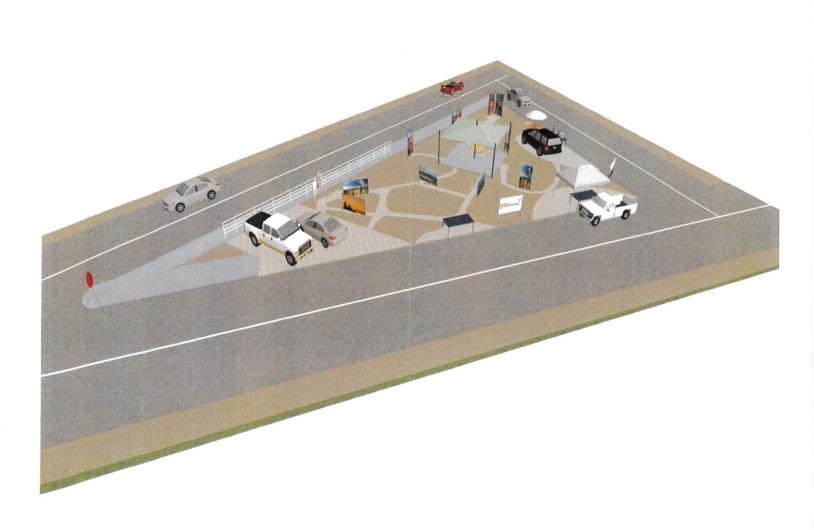

- F. PUBLIC HEARINGS (5 Minute Rule Applies)
  - Discussion/Action: Final Adoption of Ordinance No. 720 amending the City of Truth or Consequences Municipal Code of Ordinances Section 7-201 (A1) and (A2) pertaining to Lodgers Tax Exemptions. City Clerk Torres
- G. ORDINANCES/RESOLUTIONS/ZONING
  - 1. Discussion/Action: Resolution No. 50 22/23 Budget Adjustment Request. Kristie Wilson, Finance Director
  - 2. Discussion/Action: Resolution No. 51 22/23 Gravity Pad Tower Lease Resolution. City Manager Gonzales
- H. NEW BUSINESS
  - 1. Discussion/Action: Approval of Purchase Requisitions over \$20,000. Kristie Wilson, Finance Director
  - 2. Discussion/Action: Summary Plat Amendment at 401/405 Austin Street. Assistant City Manager Alvarez
  - 3. Discussion/Action: Sign Code Variance request at 2270 N. Date St. Assistant City Manager Alvarez
  - 4. Discussion/Action: Request for the City to vacate a section of alley adjacent to 2911 Cook Street. Assistant City Manager Alvarez
  - 5. Discussion/Action: Special Use Permit for Parcel #3022078314491. Applicant wishes to use the land as an art park/display park. Assistant City Manager Alvarez
  - 6. Discussion/Action: Variance Request at 1012 Kopra St. Assistant City Manager Alvarez
  - 7. Discussion/Action: Approval of contract for Steven Sage as the appointed Attorney for the Municipal Court. City Attorney Rubin
  - 8. Discussion/Action: Appointment of Lisa Kent to serve as a member on the Planning & Zoning Commission. City Clerk Torres
  - 9. Discussion/Action: Approval of proposed funding of Investigator position. Chief of Police Tavizon
- I. ADJOURNMENT