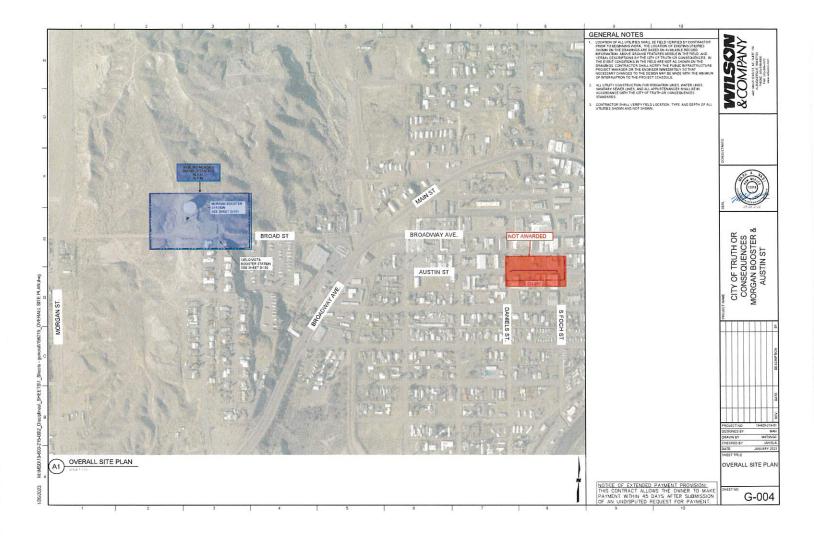

Assistant City Manager Alvarez: This bid was overseen by our engineering services so it was advertised far and wide, as well as on their site. The recommendation from Wilson and Company is to award the bid to Smith Co. construction. They were the only bidders for this project. The issue that we are having right now is going out to bid on some of our projects is that there is so much work going on that the contractors are picking and choosing which ones they want to do, and normally it is by dollar amount, but sometimes it's by scheduling as well. (*Recommendation letter attached hereto and made a part hereof*).

Mayor Pro-Tem Hechler moved to approve recommendation of Award, Truth or Consequences Morgan Booster & Austin St. Project. Commissioner Harrelson seconded the motion. Roll call was taken by the Clerk-Treasurer. Motion carried unanimously.