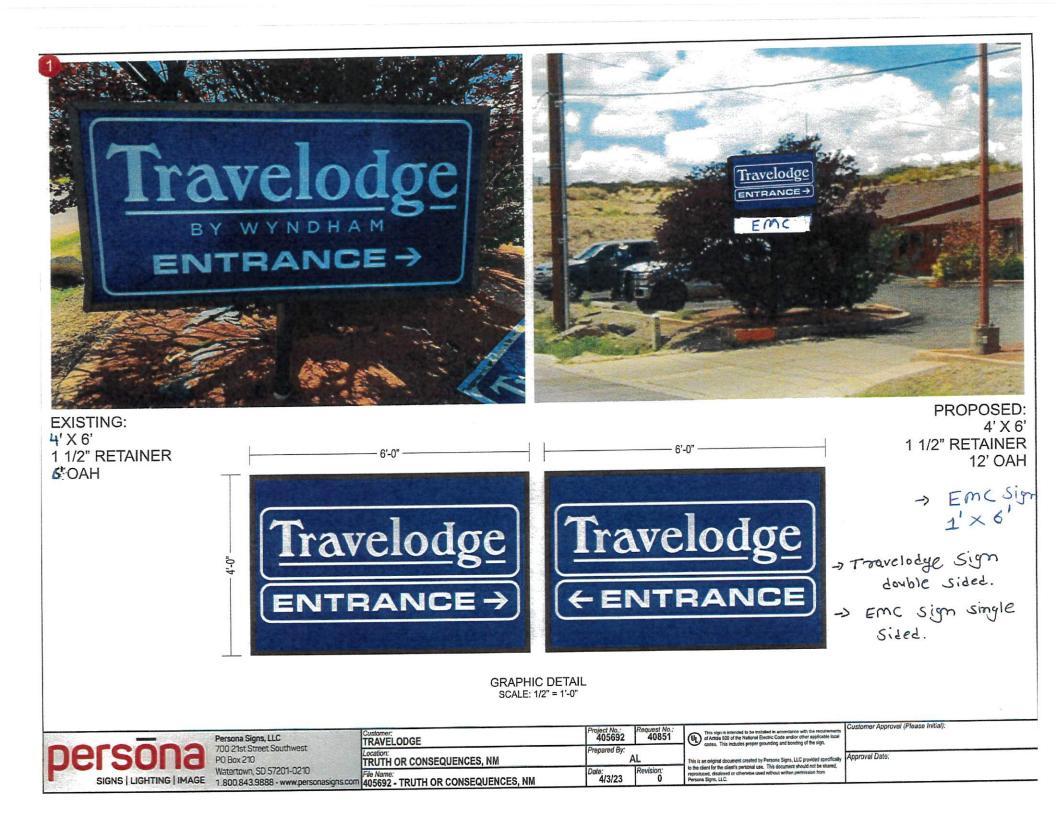

- F. PUBLIC HEARINGS (5 Minute Rule Applies)
  - Discussion/Action: Final Adoption of Ordinance No. 720 amending the City of Truth or Consequences Municipal Code of Ordinances Section 7-201 (A1) and (A2) pertaining to Lodgers Tax Exemptions. City Clerk Torres
- G. ORDINANCES/RESOLUTIONS/ZONING
  - 1. Discussion/Action: Resolution No. 50 22/23 Budget Adjustment Request. Kristie Wilson, Finance Director
  - 2. Discussion/Action: Resolution No. 51 22/23 Gravity Pad Tower Lease Resolution. City Manager Gonzales
- H. NEW BUSINESS
  - 1. Discussion/Action: Approval of Purchase Requisitions over \$20,000. Kristie Wilson, Finance Director
  - 2. Discussion/Action: Summary Plat Amendment at 401/405 Austin Street. Assistant City Manager Alvarez
  - 3. Discussion/Action: Sign Code Variance request at 2270 N. Date St. Assistant City Manager Alvarez
  - 4. Discussion/Action: Request for the City to vacate a section of alley adjacent to 2911 Cook Street. Assistant City Manager Alvarez
  - 5. Discussion/Action: Special Use Permit for Parcel #3022078314491. Applicant wishes to use the land as an art park/display park. Assistant City Manager Alvarez
  - 6. Discussion/Action: Variance Request at 1012 Kopra St. Assistant City Manager Alvarez
  - 7. Discussion/Action: Approval of contract for Steven Sage as the appointed Attorney for the Municipal Court. City Attorney Rubin
  - 8. Discussion/Action: Appointment of Lisa Kent to serve as a member on the Planning & Zoning Commission. City Clerk Torres
  - 9. Discussion/Action: Approval of proposed funding of Investigator position. Chief of Police Tavizon
- I. ADJOURNMENT