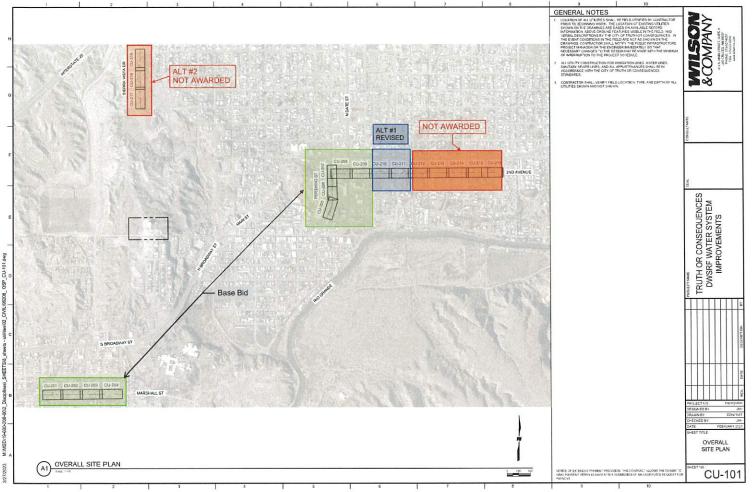

# 12. Discussion/Action: Discussion/Action: Recommendation of Award, Truth or Consequences Drinking Water Systems Improvement Project.

Assistant City Manager Alvarez: This is pretty much the same thing, but a different project. Wilson & Company is overseeing tis project. We received three bids for this one. (Recommendation letter attached hereto and made a part hereof). We would like to receive approval to award Smith Co. for the drinking water project.

Commissioner Fahl moved to approve recommendation of Award, Truth or Consequences Drinking Water Systems Improvement Project. Commissioner Harrelson seconded the motion. Roll call was taken by the Clerk-Treasurer. Motion carried unanimously.