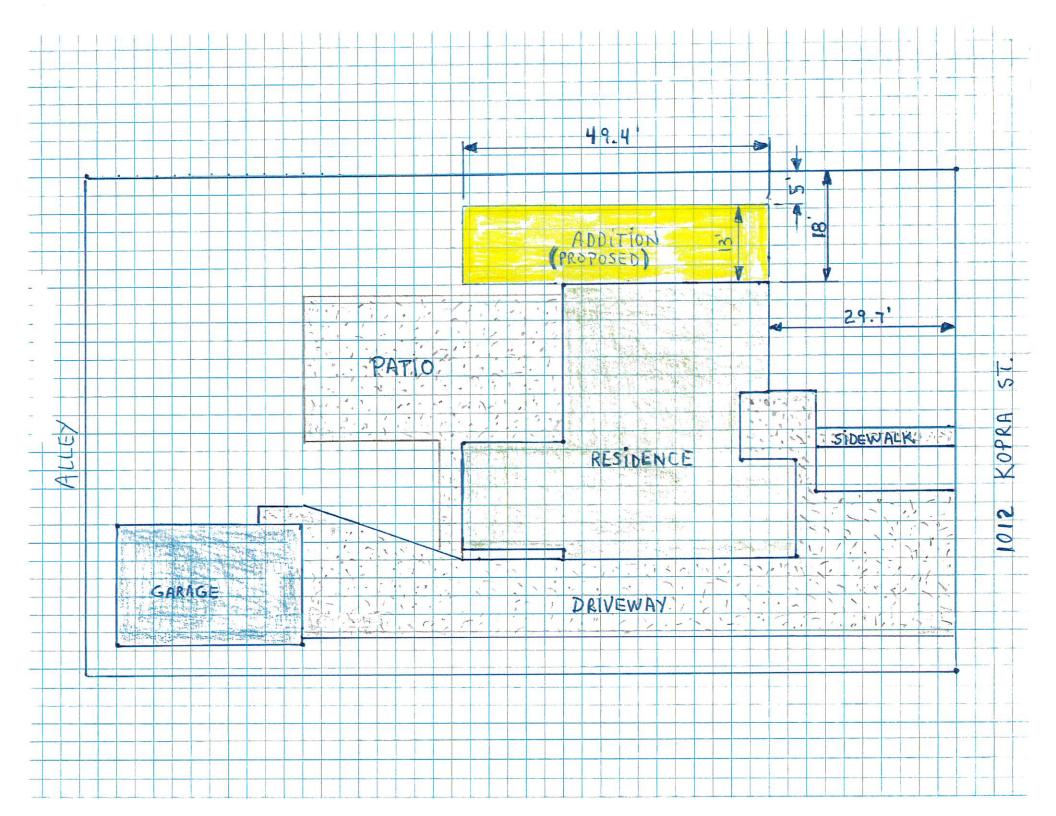

- F. PUBLIC HEARINGS (5 Minute Rule Applies)
  - Discussion/Action: Final Adoption of Ordinance No. 720 amending the City of Truth or Consequences Municipal Code of Ordinances Section 7-201 (A1) and (A2) pertaining to Lodgers Tax Exemptions. City Clerk Torres
- G. ORDINANCES/RESOLUTIONS/ZONING
  - 1. Discussion/Action: Resolution No. 50 22/23 Budget Adjustment Request. Kristie Wilson, Finance Director
  - 2. Discussion/Action: Resolution No. 51 22/23 Gravity Pad Tower Lease Resolution. City Manager Gonzales
- H. NEW BUSINESS
  - 1. Discussion/Action: Approval of Purchase Requisitions over \$20,000. Kristie Wilson, Finance Director
  - 2. Discussion/Action: Summary Plat Amendment at 401/405 Austin Street. Assistant City Manager Alvarez
  - 3. Discussion/Action: Sign Code Variance request at 2270 N. Date St. Assistant City Manager Alvarez
  - 4. Discussion/Action: Request for the City to vacate a section of alley adjacent to 2911 Cook Street. Assistant City Manager Alvarez
  - 5. Discussion/Action: Special Use Permit for Parcel #3022078314491. Applicant wishes to use the land as an art park/display park. Assistant City Manager Alvarez
  - 6. Discussion/Action: Variance Request at 1012 Kopra St. Assistant City Manager Alvarez
  - 7. Discussion/Action: Approval of contract for Steven Sage as the appointed Attorney for the Municipal Court. City Attorney Rubin
  - 8. Discussion/Action: Appointment of Lisa Kent to serve as a member on the Planning & Zoning Commission. City Clerk Torres
  - 9. Discussion/Action: Approval of proposed funding of Investigator position. Chief of Police Tavizon
- I. ADJOURNMENT