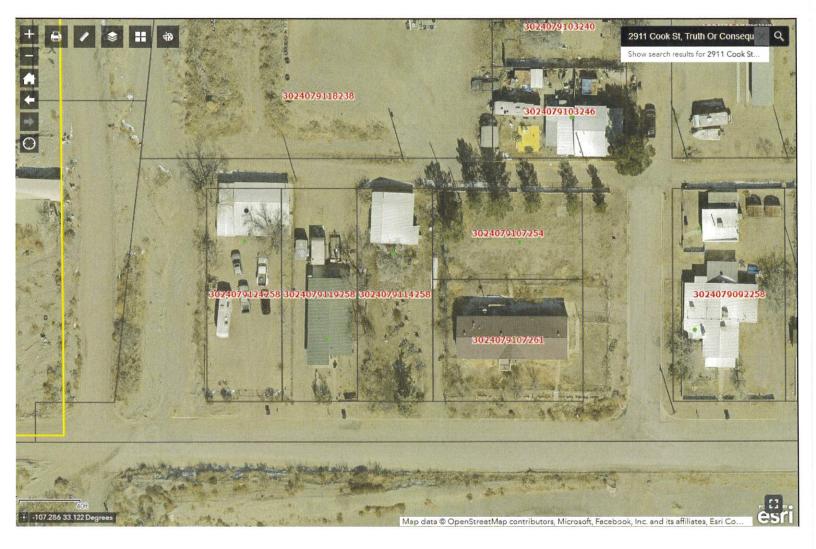

- F. PUBLIC HEARINGS (5 Minute Rule Applies)
  - Discussion/Action: Final Adoption of Ordinance No. 720 amending the City of Truth or Consequences Municipal Code of Ordinances Section 7-201 (A1) and (A2) pertaining to Lodgers Tax Exemptions. City Clerk Torres
- G. ORDINANCES/RESOLUTIONS/ZONING
  - 1. Discussion/Action: Resolution No. 50 22/23 Budget Adjustment Request. Kristie Wilson, Finance Director
  - 2. Discussion/Action: Resolution No. 51 22/23 Gravity Pad Tower Lease Resolution. City Manager Gonzales
- H. NEW BUSINESS
  - 1. Discussion/Action: Approval of Purchase Requisitions over \$20,000. Kristie Wilson, Finance Director
  - 2. Discussion/Action: Summary Plat Amendment at 401/405 Austin Street. Assistant City Manager Alvarez
  - 3. Discussion/Action: Sign Code Variance request at 2270 N. Date St. Assistant City Manager Alvarez
  - 4. Discussion/Action: Request for the City to vacate a section of alley adjacent to 2911 Cook Street. Assistant City Manager Alvarez
  - 5. Discussion/Action: Special Use Permit for Parcel #3022078314491. Applicant wishes to use the land as an art park/display park. Assistant City Manager Alvarez
  - 6. Discussion/Action: Variance Request at 1012 Kopra St. Assistant City Manager Alvarez
  - 7. Discussion/Action: Approval of contract for Steven Sage as the appointed Attorney for the Municipal Court. City Attorney Rubin
  - 8. Discussion/Action: Appointment of Lisa Kent to serve as a member on the Planning & Zoning Commission. City Clerk Torres
  - 9. Discussion/Action: Approval of proposed funding of Investigator position. Chief of Police Tavizon
- I. ADJOURNMENT