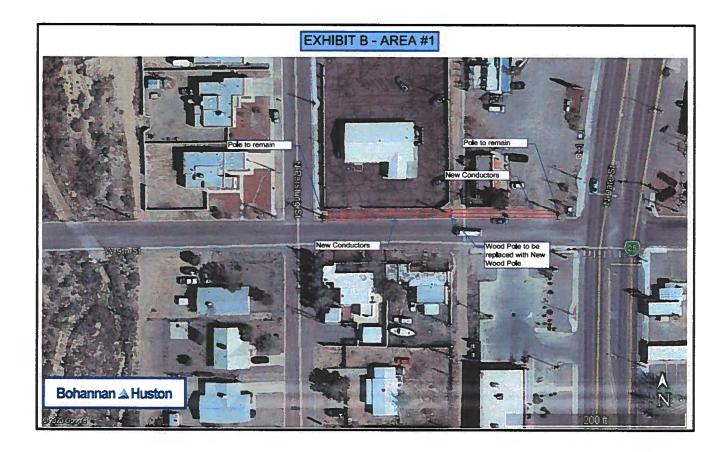

roval: 🗆   | City Manager                                                    |
|                     | CITY CLERK'S USE ONLY - COMMISSION ACTION TAKEN                 |
| Resolution No       | Ordinance No                                                    |
| Continued To: -     | Ordinance No<br>Referred Te:                                    |
| □ Approved          | Denied Other: -                                                 |
| File Name: CC Age   |                                                                 |
| The Marile. CC Ag   |                                                                 |
|                     |                                                                 |

# TRUTH OR CONSEQUENCES 12.47KV DISTRIBUTION LINE UPGRADE

# Replace pole and conductor.



# Replace 2 poles with steel poles.



# Install 2 steel poles and replace 19 wood poles and conductors.