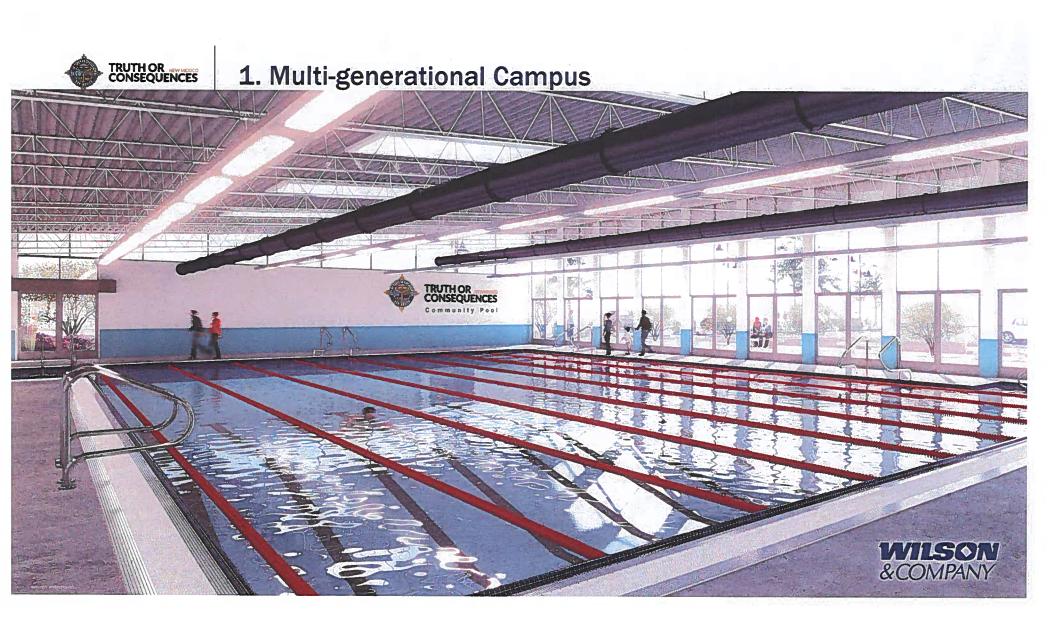

r Meal Site
    - · Thrift Store

### **Outdoor Activities**

- Tennis
- Basketball
- Pickle ball
- Shuffle Board
- Horseshoes
- Community Garden
- · Water Feature/Fountain

### Aquatic Center

- · Low Impact Exercise Aerobics
  - · Lap Swimming
    - . Diving
  - · Recreation/Play
    - · Water Slide
    - · Splash Pad

Wilson & Company, Inc., Engineers & Architects



### Visioning

- Create a regional destination that provides a home to our multigenerational community.
- Home to Sierra County, Williamsburg, Elephant Butte, and City of T or C residents and surrounding unincorporated communities.
- A phased approach to quality of life, recreational and senior center amenities, economic development, tourism, and health and wellness.

Wilson & Company, Inc., Engineers & Architects















TRUTH OR CONSEQUENCES 1. Multi-generational Campus





- An opportunity to create an all encompassing regional multi-generational campus that serves the region, promotes health and wellness, and creates economic development opportunities, may be developed on City owned property. The City has NMFA Public Project Revolving Loan Funds that may be redirected to commence the planning and design.
- Request Amount: \$5,500,000.00 for Phase I construction. ICIP #36618



2020 2021 January January Notice to Proceed for Programing Statement & Phase I Swimming Pool Design Contractor Notice of Award/Notice to Proceed January through December Funding Application Submissions Programming Statement & Master Plan Deliverable Present Financing Plan for Phase I to Commission June Phase I Swimming Pool