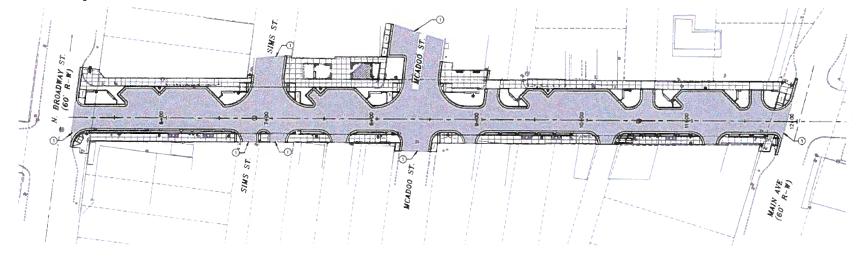

se I Construction Final November December Completion Letting/Bidding City Commission to Approve October NMFA PPRLF for Planning December Phase I Project Close-out & Design Commission Consideration for Phase I Construction Award



### 2. Foch Street & Drainage Improvements

- Foch Street is an existing 2-lane roadway, approximately 42-ft wide, situated between N. Broadway St. and Main Ave. The pavement section is in poor condition. Great Blocks on MainStreet upgrades two-to-three district blocks through an intensive design intervention that completes "shovel-ready" construction documents for public infrastructure finance. T or C Main Street was awarded Great Blocks on MainStreet, which funded a now "shovel ready" street project.
- Request Amount: \$1,155,000 for construction. ICIP #36449





### 3. City-wide Drainage Master Plan

- In the evening of Sunday July 26 and well into the morning of Monday July 27, 2020, the City of T or C and Village of Williamsburg experienced significant flash flooding. The result of the event caused flooding, excessive soil erosion, and sediment loading. Damage to building structures, public works facilities, Ralph Edwards Park, Luis Armijo Sports Park, public streets, utility operating systems, and infrastructure (such as water/wastewater/electric), and other property occurred.
- Request Amount: \$400,000 for City-wide drainage planning and design. ICIP #36448





### 4. Street Surface Improvements

- City Street Department has tirelessly working on street maintenance, repair, and reconstruction annually. The need for street reconstruction