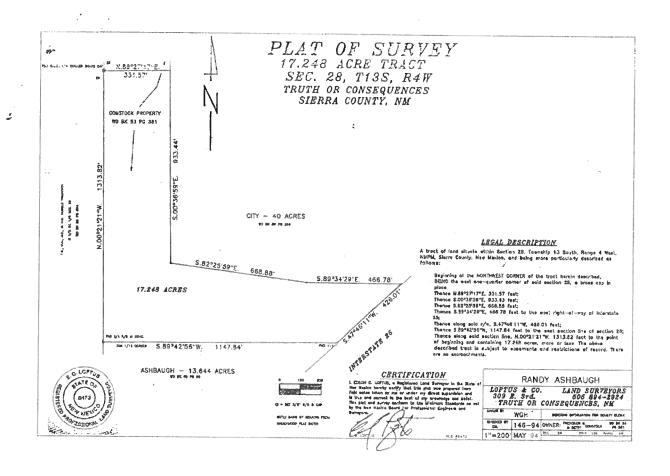

nce of 39.35 feet to a point of tangency in this tract, a 5/8" rebar w/survcap stamped "Loftus & Co. PS 8473";

Thence, N78°04'07"W, a distance of 40.10 feet to the SW corner of this tract, a ½" rebar w/survcap stamped "NMPLS 12129";

Thence, N00°14'52"E, a distance of 361.66 feet to an angle point in this tract, a ½" rebar w/survcap stamped "NMPLS 12129";

Thence, N89°45'08"W, a distance of 50.00 feet to an angle point in this tract, a ½" rebar w/survcap stamped "NMPLS 12129";

Thence, N00°14'52"E, a distance of 356.75 feet to the point of beginning of the tract hereon described, containing 10.536 acres of land, more or less.

This legal description was prepared from a field survey by David M. Senn, NMPLS 12129, (re: Chaparral Surveying, LLC, Boundary Survey Plat dated April 2, 2020).





# CITY OF TRUTH OR CONSEQUENCES

## **AGENDA REQUEST FORM**

**MEETING DATE**: January 13, 2021

Agenda Item #: H.1

| SUBJECT:                     | Creation of NEW Sierra County Economic Development Organization (SCEDO).