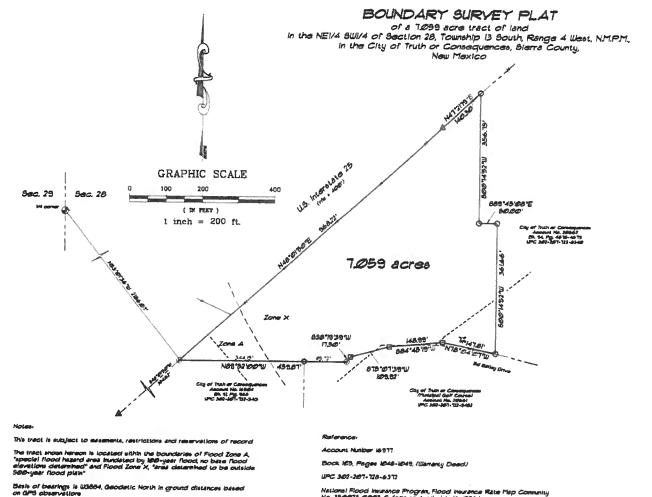

uing along Ed Bailey Drive, S84°45'19"W, a distance of 148.99 feet to an angle point in this tract, a 5/8" rebar w/aluminum tag stamped "NMPLS 12129";

Thence, continuing along Ed Bailey Drive, S75°07'39"W, a distance of 109.92 feet to an angle point in this tract, a 5/8" rebar w/aluminum tag stamped "NMPLS 12129";

Thence, continuing along Ed Bailey Drive, S38°19'39"W, a distance of 17.50 feet to an angle point in this tract, a 5/8" rebar w/survcap stamped "Loftus & Co. PS 8473";

Thence, N89°52'00"W, a distance of 459.87 feet to the point of beginning of the tract hereon described, containing 7.059 acres of land, more or less.

This legal description was prepared from a field survey by David M. Senn, NMPLS 12129, (re: Chaparral Surveying, LLC, Boundary Survey Plat dated April 2, 2020).



Legendi

found 8/8" reper wieurvosp susspeed "Lottus 4 Co. P5 8413" @

found 1/2" reber, (no survey identification)

found UBGLO. "brass-cap" monument, (1911)

found NPSSHTD, "Fron-rall" monument 🛦

found 5/5" reber e/survcep stemped "JL RICHTER NYL6 13964" @

est 1/2" rebar wisurvcap stamped "NYFLS 1/29" O

overhead power lines -----

fire hudrent III

April 2, 2020

Chaparral Surveying, LLC

Professional Land Surveying

P.O. Box 635 Elephant Sutte, Neu Mexico STESS

### CERTIFICATE

This is to certify that if an a negistered Professional Land Surveyer, that this plat is prepared from notes of field surveys nede by me or undering supervision, that said surveys and this pies are true and correct to the best of my inconsingle and baller, if there certify that this survey is not a land div