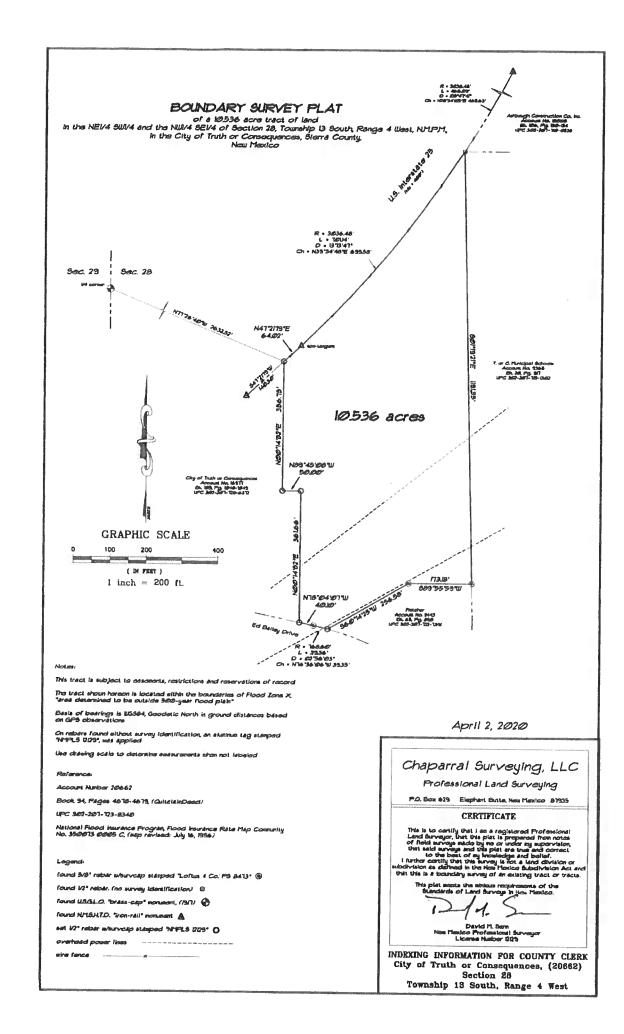

tance of 39.35 feet to a point of tangency in this tract, a 5/8" rebar w/survcap stamped "Loftus & Co. PS 8473";

Thence, N78°04'07"W, a distance of 40.10 feet to the SW corner of this tract, a ½" rebar w/survcap stamped "NMPLS 12129";

Thence, N00°14'52"E, a distance of 361.66 feet to an angle point in this tract, a ½" rebar w/survcap stamped "NMPLS 12129";

Thence, N89°45'08"W, a distance of 50.00 feet to an angle point in this tract, a ½" rebar w/survcap stamped "NMPLS 12129";

Thence, N00°14'52"E, a distance of 356.75 feet to the point of beginning of the tract hereon described, containing 10.536 acres of land, more or less.

This legal description was prepared from a field survey by David M. Senn, NMPLS 12129, (re: Chaparral Surveying, LLC, Boundary Survey Plat dated April 2, 2020).





# CITY OF TRUTH OR CONSEQUENCES

## **AGENDA REQUEST FORM**

**MEETING DATE**: January 13, 2021

Agenda Item #: H.1

| SUBJECT:                     | Creation of NEW Sierra County Economic Development Organization (SCEDO).