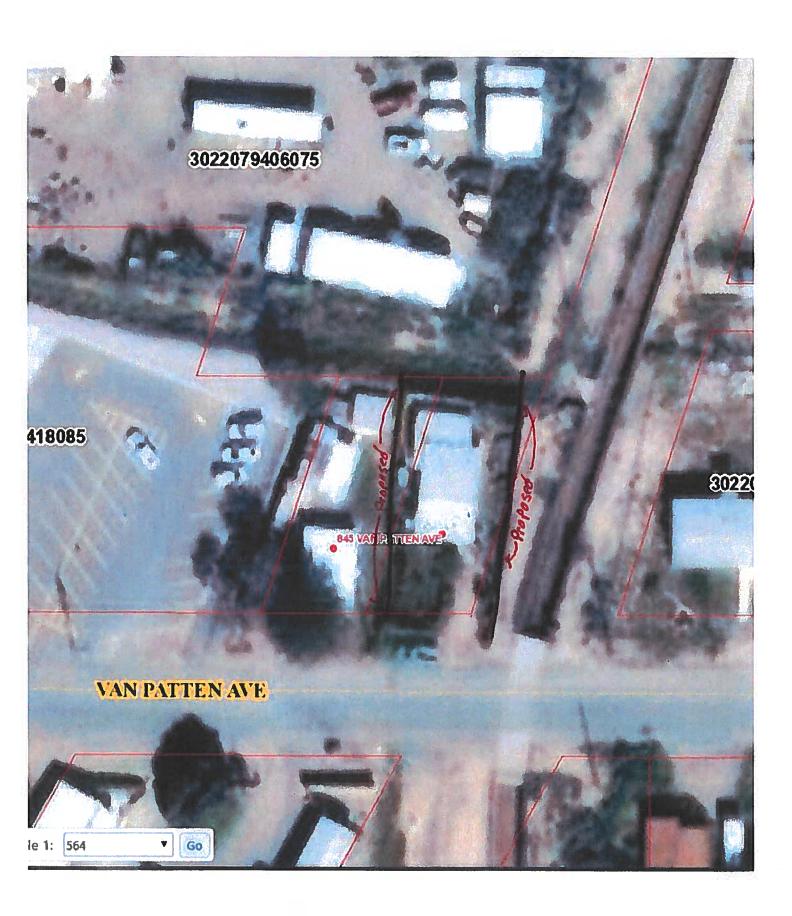

#### F. PUBLIC HEARINGS

- 1. Public Hearing/Discussion/Action: Final Adoption of Ordinance No. 710 amending Section 11-2-2.D and F of the Code of Ordinances related to reducing the number of members to serve on the Planning & Zoning Commission. City Manager Madrid
- 2. Public Hearing/Discussion/Action: Request for a Plat Amendment to amend the property line at 825 Van Patten, Truth or Consequences, NM pursuant to Chapter 15, Sec. 15-17. City Manager Madrid