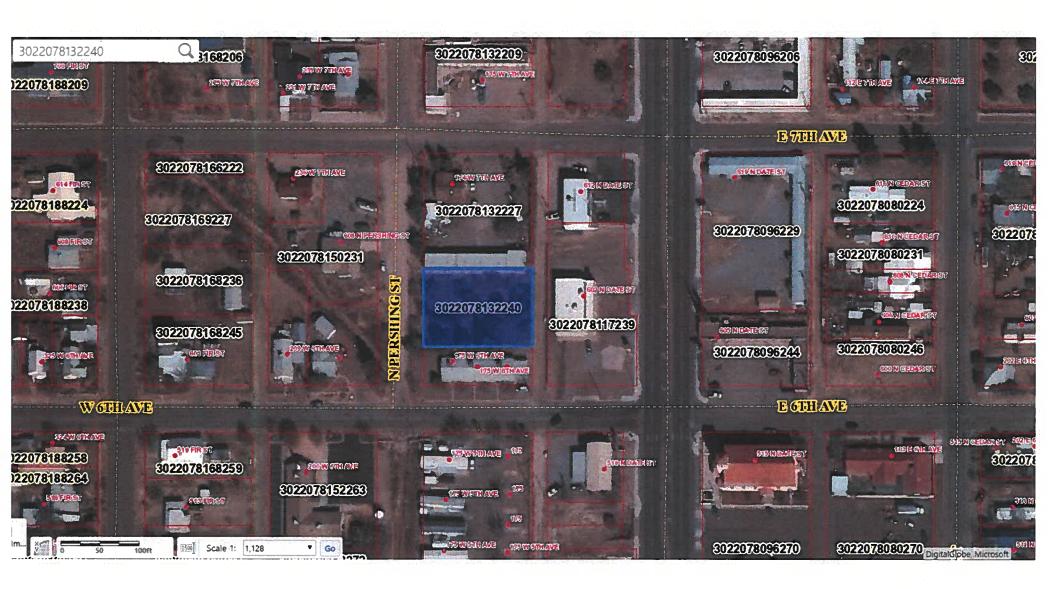

#### G. PUBLIC HEARINGS

1. Public Hearing/Discussion/Action: Request for a Special Use Permit and Variance for Development Standards for the development of a 6-unit apartment complex on the property located at Original Townsite subdivision, Block 26, Lot, N10' of Lot 12 & all of Lots 13, 14, & 15. City Manager Madrid