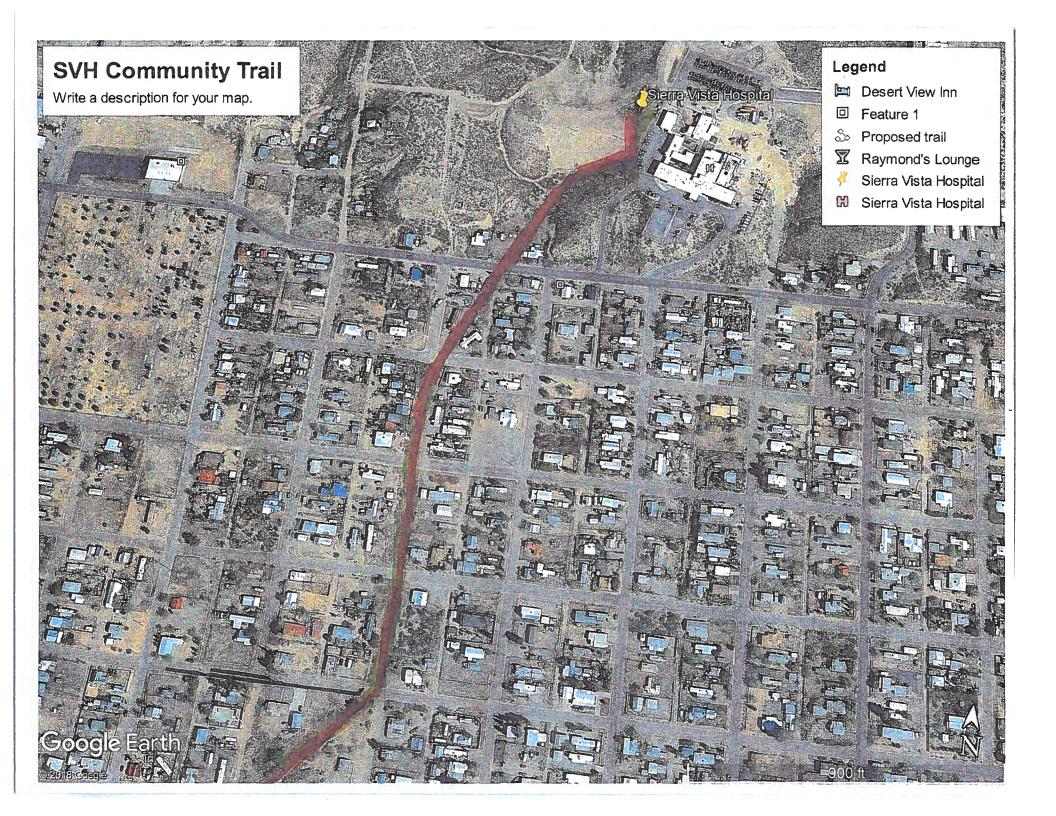

## **AGENDA REQUEST FORM**

MEETING DATE: June 12, 2019

Agenda Item #: C.3

| SUBJECT:                               | Presentation related the National Park Service Rivers Trails and Conservation Assistance |
|----------------------------------------|------------------------------------------------------------------------------------------|
| program. Merry Jo F                    | ahl, Jornada Resource Conservation Development and Gina Kelley.                          |
| <b>DEPARTMENT:</b>                     | City Manager                                                                             |
| <b>DATE SUBMITTED: </b> J              | une 5, 2019                                                                              |
| SUBMITTED BY:                          | Renee Cantin, Clerk-Treasurer for City Manager                                           |
| WHO WILL PRESENT                       | THE ITEM: City Manager Madrid                                                            |
| Summary/Backgrou                       | ınd:                                                                                     |
| Merry Jo Fahl, Jorna                   | da Resource Conservation Development and Gina Kelley will make the presentation.         |
| Recommendation:                        |                                                                                          |
| None. Presentation                     | only.                                                                                    |
| Attachments:                           |                                                                                          |
| <ul><li>PowerPoint</li><li>-</li></ul> |                                                                                          |
| Fiscal Impact (Finan                   | ce): N/A                                                                                 |
| -                                      |                                                                                          |
|                                        |                                                                                          |
| Legal Review (City A                   | Attorney): No                                                                            |
|                                        |                                                                                          |
| -                                      |                                                                                          |
|                                        |                                                                                          |
| Approved For Submi                     | ittal By: 🛮 Department Director                                                          |
| Reviewed by: 🛛 C                       | ity Clerk 🔲 Finance 🗆 Legal 🔲 Other: Click here to enter text.                           |
| Final Approval: 🗵 🤇                    | ity Manager                                                                              |
| i ilidi Appioval. 🖂 🤇                  | ory manager                                                                              |
|                                        | CITY CLERK'S USE ONLY - COMMISSION ACTION TAKEN                                          |
| Resolution No                          | Ordinance No                                                                             |
| Continued To: - F                      | Referred To: -                                                                           |
| ☐ Approved [                           | Denied Other: Click here to enter text.                                                  |
| File Name: 06-12-2                     | 2019 Agenda/AR Presentation - Trails                                                     |

## **About Us**

The National Park Service – Rivers, Trails and Conservation Assistance program (RTCA) supports community-led natural resource conservation and outdoor recreation projects across the nation. Our conservation and recreation planning professionals partner with community groups, nonprofit organizations, tribes, and government agencies. This partnership assists local communities in realizing their conservation and outdoor recreation vision and goals by providing a broad range of services and skills. National Park Service (NPS) staff share their expertise to help your team turn an idea into reality. We offer this assistance on an annual basis with extensions based on mutual agreement. *No monetary grants are made*.