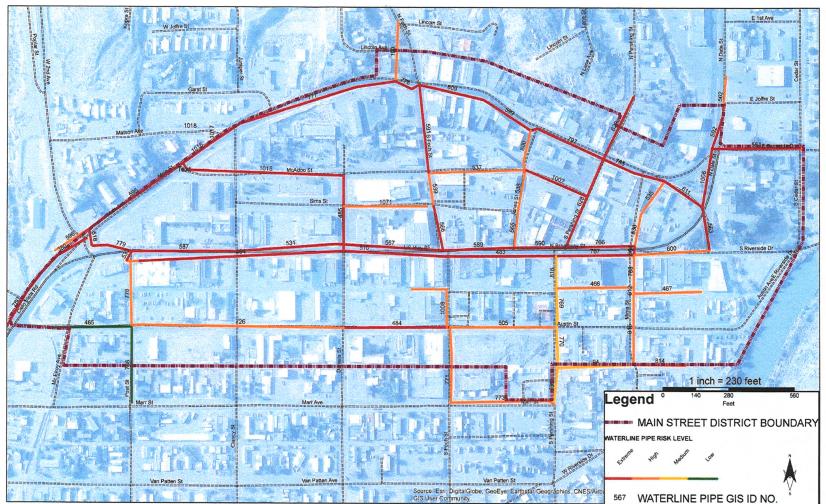

|
| Final Approval:   City Manager                                                                             |
| CITY CLERK'S USE ONLY - COMMISSION ACTION TAKEN                                                            |
|                                                                                                            |
| Resolution No. Click here to enter text.  Ordinance No. Click here to enter text.                          |
| Continued To: Click here to enter a date. Referred To: Click here to enter text.                           |
| Approved Denied Other: Click here to enter text.                                                           |
| File Name: AF USDA Application Submission                                                                  |



FIGURE 4: MAIN STREET DISTRICT WATERLINES IN NEED OF REPLACEMENT





FIGURE 3: EXISTING COOK STREET TREATMENT FACILITY

CITY OF TRUTH OR CONSEQUENCES WATER SYSTEM PRELIMINARY ENGINEERING REPORT



FIGURE 2: EXISTING T OR C MUNICIPAL WATER SYSTEM





### CITY OF TRUTH OR CONSEQUENCES

### AGENDA REQUEST FORM

MEETING DATE: April 24, 2019

Agenda Item #:  $\underline{f H.1}$ 

### **SUBRECIPIENT GRANT APPLICANTS**

### FY 2019/2020

(Deadline for Applications 04/05/19) (City Commission Meeting 04/24/19)

| ORG | GANIZATION DATE RECEIVED                                                                                                                                                                                                      |
|-----|-------------------------------------------------