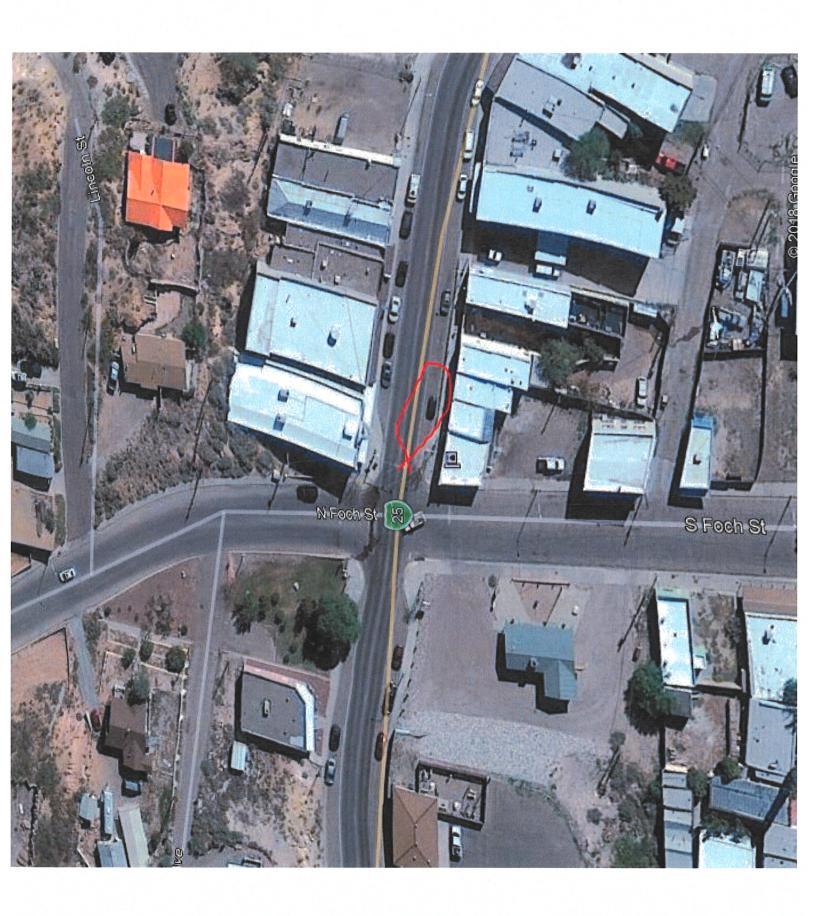

iminate the limited sight distance at this intersection for the safety of our citizens and visitors.

NOW THEREFORE, BE IT RESOLVED BY THE COMMISSION OF THE CITY OF TRUTH OR CONSEQUENCES; hereby supports the recommendation to have NMDOT install traffic control devices, pavement markings, and signage which is required to eliminate on-street parking as determined by NMDOT for the safety and protection of our citizens and everyone who visits our community.

| PASSED, APPROVED AND ADOPTED th | his day of | , 2019. |                         |
|---------------------------------|------------|---------|-------------------------|
| ATTEST:                         |            |         | Sandra Whitehead, Mayor |
| Renee Cantin, City Clerk        |            |         |                         |





### CITY OF TRUTH OR CONSEQUENCES

### **AGENDA REQUEST FORM**

MEETING DATE: April 🎝 🙀 , 2019

Agenda Item #: G.4

| SUBJECT: Authorize and Approve Staff to submit documents related to an application for Federal             |
|------------------------------------------------------------------------------------------------------------|
| Assistance under USDA/RUS for Water System Improvements as defined by the T or C Water System              |
| Improvements Preliminary Engineering Report                                                                |
| DEPARTMENT: Community Development                                                                          |
| DATE SUBMITTED: April 16, 2019                                                                             |
| SUBMITTED BY