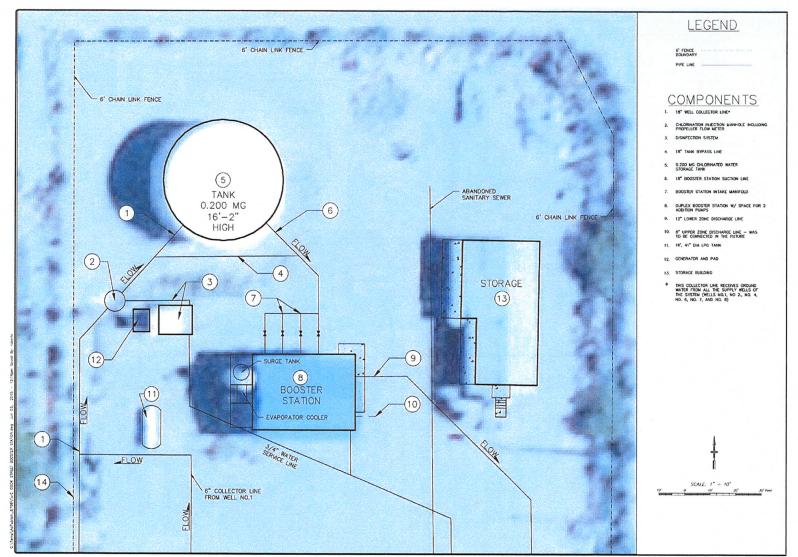

|
| CITY CLERK'S USE ONLY - COMMISSION ACTION TAKEN                                                            |
|                                                                                                            |
| Resolution No. Click here to enter text.  Ordinance No. Click here to enter text.                          |
| Continued To: Click here to enter a date. Referred To: Click here to enter text.                           |
| Approved Denied Other: Click here to enter text.                                                           |
| File Name: AF USDA Application Submission                                                                  |



FIGURE 4: MAIN STREET DISTRICT WATERLINES IN NEED OF REPLACEMENT





FIGURE 3: EXISTING COOK STREET TREATMENT FACILITY

CITY OF TRUTH OR CONSEQUENCES WATER SYSTEM PRELIMINARY ENGINEERING REPORT



FIGURE 2: EXISTING T OR C MUNICIPAL WATER SYSTEM





### CITY OF TRUTH OR CONSEQUENCES

### AGENDA REQUEST FORM

MEETING DATE: April 24, 2019

Agenda Item #:  $\underline{f H.1}$ 

### **SUBRECIPIENT GRANT APPLICANTS**

### FY 2019/2020

(Deadline for Applications 04/05/19) (City Commission Meeting 04/24/19)

| ORG | GANIZATION DATE RECEIVED                                                                                                                                                                                                      |
|-----|-----------------------------------------------------------------------------------------------------------------------