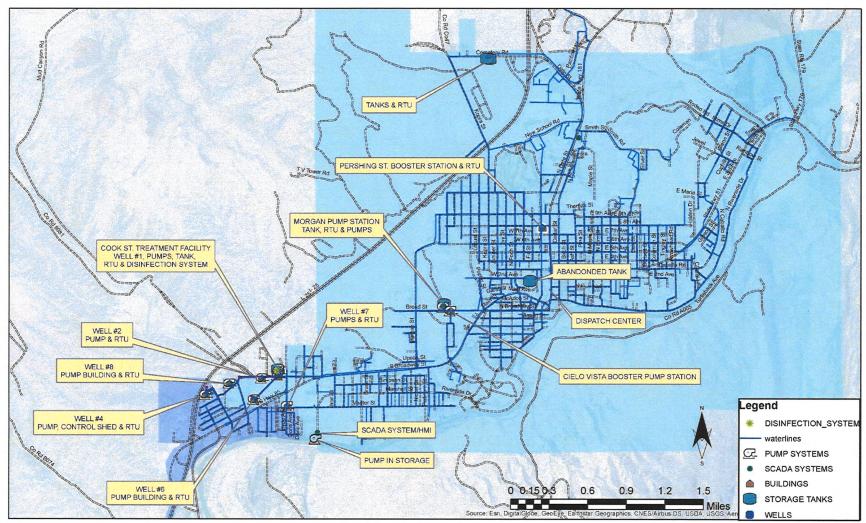

### **AGENDA REQUEST FORM**

MEETING DATE: April 24, 2019

Agenda Item #:  $\mathbf{E.3}$ 

| SUBJECT:                        | Presentation related to the Prescribed Fire and Wildland fire for the upcoming 2019 Fire |  |  |
|---------------------------------|------------------------------------------------------------------------------------------|--|--|
| Season.                         |                                                                                          |  |  |
| DEPARTMENT: City Clerk's Office |                                                                                          |  |  |
| DATE SUBMITTED:                 | April 19, 2019                                                                           |  |  |
| SUBMITTED BY:                   | Renee Cantin, City Clerk-Treasurer                                                       |  |  |
|                                 | IT THE ITEM: Renee Cantin, City Clerk-Treasurer                                          |  |  |
| Summary/Backgro                 | und:                                                                                     |  |  |
| Mr. Anthony James               | from the U.S. Forest Service will be giving the presentation on the upcoming 2019 Fire   |  |  |
| Season and will have            | ve a map available for viewing at the meeting.                                           |  |  |
| Recommendation:                 |                                                                                          |  |  |
| None. Presentatio               | n only                                                                                   |  |  |
| Attachments:                    |                                                                                          |  |  |
| <ul><li>None</li></ul>          |                                                                                          |  |  |
| Click here to                   | enter text.                                                                              |  |  |
| Fiscal Impact (Fina             | nce): N/A                                                                                |  |  |
| Click here to enter             | text.                                                                                    |  |  |
| Legal Review (City              |                                                                                          |  |  |
| Click here to enter te          | xt.                                                                                      |  |  |
|                                 |                                                                                          |  |  |
| Approved For Subn               | nittal By:  Department Director                                                          |  |  |
| Reviewed by:                    | City Clerk ☐ Finance ☐ Legal ☐ Other: Click here to enter text.                          |  |  |
| Final Approval: $oxtimes$       |                                                                                          |  |  |
| rındi Approvai. 🖂               | City Manager                                                                             |  |  |
|                                 | CITY CLERK'S USE ONLY - COMMISSION ACTION TAKEN                                          |  |  |
| Posalutian Na Cl                | ick here to enter text. Ordinance No. Click here to enter text.                          |  |  |
|                                 | ick here to enter text.                                                                  |  |  |
| ☐ Approved                      | □ Denied □ Other: Click here to enter text.                                              |  |  |
|                                 | 19 Fire Season presentation                                                              |  |  |
| The Name. L.3-20                | 13 The Season presentation                                                               |  |  |