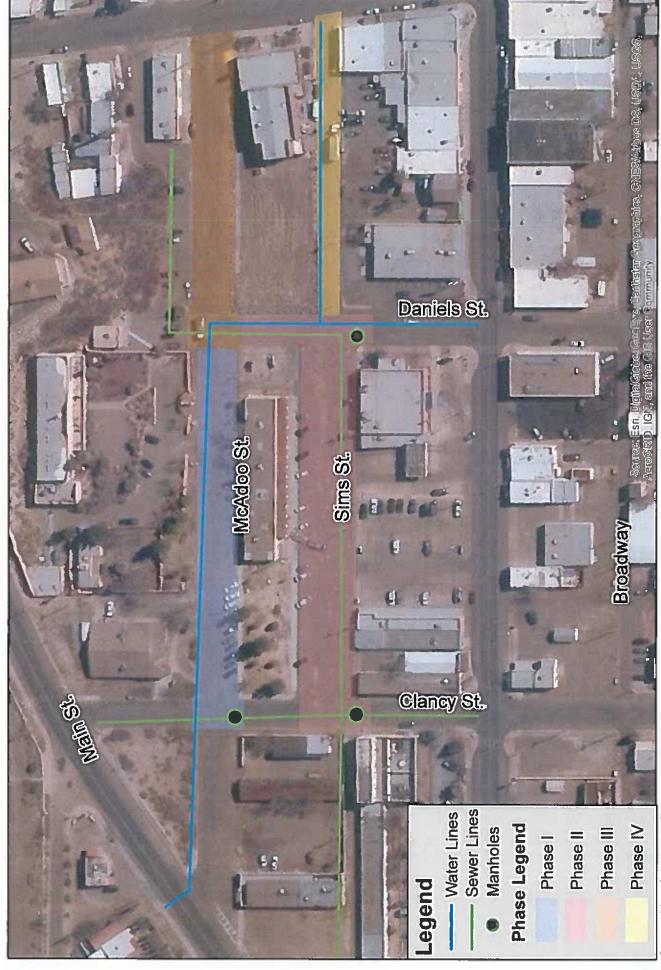

### H. NFW BUSINESS

- Discussion/Action: Approval to proceed forward allocating City funds for McAdoo/Sims Infrastructure Improvement Project Phase 1 identified as McAdoo Street between Daniels Street and Clancy Street. Traci Burnette, Grant/Projects Coordinator
- 2. Discussion/Action: Standard Operating Procedures for Animal Control. Randall Aragon, Police Chief
- 3. Discussion/Action: T or C Animal Shelter Volunteer Manual. Randall Aragon, Police Chief
- 4. Discussion/Action: Replacement for the City Manager on the SVH Governing Board. Renee Cantin, Interim City Manager
- 5. Discussion/Action: Replacement for the City Manager on the SCRDTA Board. Renee Cantin, Interim City Manager