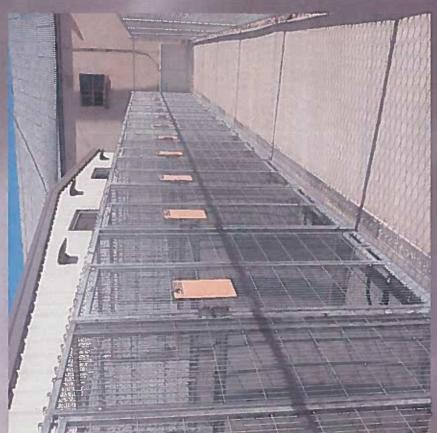

### The Newly Remodeled Animal Shelter

- The new animal shelter is state of the art and includes: The new animal shelter was completed in March 2018.
- Self Cleaning Drainage system
- Kennels which have outdoor runs connected to them
- Each kennel and room has their own ventilation system as well.
- An intake room made especially for the Animal Control Officers who bring in running at large animals
- Continued ->

### The Newly Remodeled Animal Shelter

- A vaccine table where the Animal Shelter Manager can give vaccinations.
- A puppy room
- A feline room
- Quarantine kennels
- A front lobby for the public.

- All Kennels are furnished with the following:
- 1. Blankets
- 2. Bowls
- Toys
- 4. Litter boxes for feline kennels
- Puppy pads (for puppy kennels) 5.