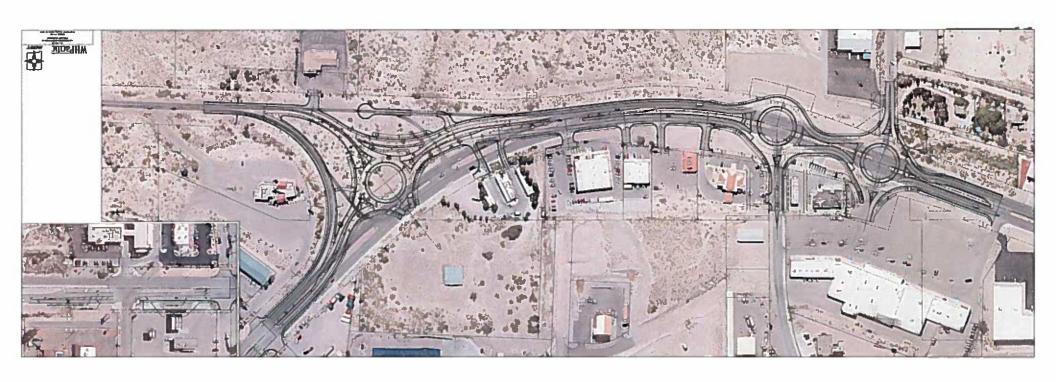

### **BACKGROUND:**

Presentation will show location of project and discuss the opportunity for the City of Truth or Consequences to have input on landscaping design in specified areas of the project.

### SUPPORT INFORMATION:

• I-25 Business Loop 30% Road Design Layout

| Name of Presenter: NMDOT | T or C Department Oversight: Community<br>Development           | Meeting date 04-11-2018 |
|--------------------------|-----------------------------------------------------------------|-------------------------|
|                          | Phone: 575-894-6673 ext. 353 T or C Department Contact; Traci I |                         |