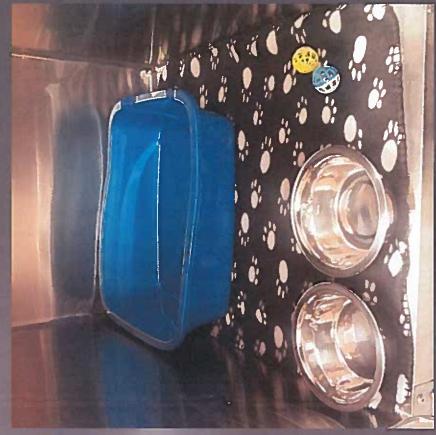

### The Newly Remodeled Animal Shelter

- The new animal shelter is state of the art and includes: The new animal shelter was completed in March 2018.
- Self Cleaning Drainage system
- Kennels which have outdoor runs connected to them
- Each kennel and room has their own ventilation system as well.
- An intake room made especially for the Animal Control Officers who bring in running at large animals
- Continued ->

### The Newly Remodeled Animal Shelter

- A vaccine table where the Animal Shelter Manager can give vaccinations.
- A puppy room
- A feline room
- Quarantine kennels
- A front lobby for the public.

- All Kennels are furnished with the following:
- 1. Blankets
- 2. Bowls
- Toys
- 4. Litter boxes for feline kennels
- Puppy pads (for puppy kennels) 5.