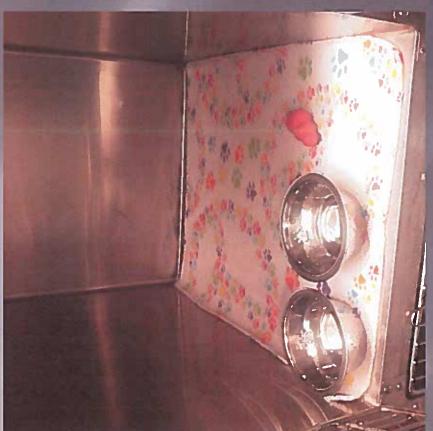

### The Newly Remodeled Animal Shelter

- The new animal shelter is state of the art and includes: The new animal shelter was completed in March 2018.
- Self Cleaning Drainage system
- Kennels which have outdoor runs connected to them
- Each kennel and room has their own ventilation system as well.
- An intake room made especially for the Animal Control Officers who bring in running at large animals
- Continued ->

### The Newly Remodeled Animal Shelter

- A vaccine table where the Animal Shelter Manager can give vaccinations.
- A puppy room
- A feline room
- Quarantine kennels
- A front lobby for the public.

- All Kennels are furnished with the following:
- 1. Blankets
- 2. Bowls
- Toys
- 4. Litter boxes for feline kennels
- Puppy pads (for puppy kennels) 5.