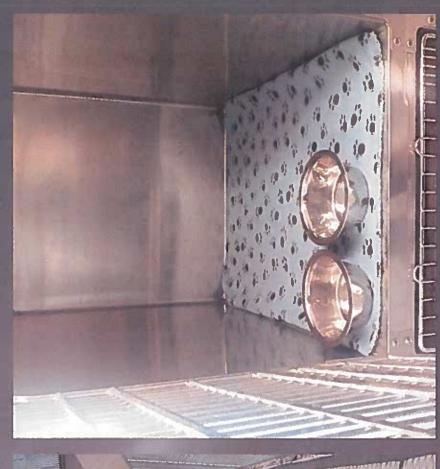

### The Newly Remodeled Animal Shelter

- The new animal shelter is state of the art and includes: The new animal shelter was completed in March 2018.
- Self Cleaning Drainage system
- Kennels which have outdoor runs connected to them
- Each kennel and room has their own ventilation system as well.
- An intake room made especially for the Animal Control Officers who bring in running at large animals
- Continued ->

### The Newly Remodeled Animal Shelter

- A vaccine table where the Animal Shelter Manager can give vaccinations.
- A puppy room
- A feline room
- Quarantine kennels
- A front lobby for the public.

- All Kennels are furnished with the following:
- 1. Blankets
- 2. Bowls
- Toys
- 4. Litter boxes for feline kennels
- Puppy pads (for puppy kennels) 5.