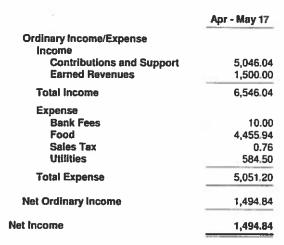

#### ITEM:

Fourth Quarter Subrecipient Reports, FY 2016/17
Third Quarter Subrecipient Report for Companion Animal Action Team
Third Quarter Subrecipient Report for MainStreet

#### **BACKGROUND:**

Contract requires that recipients of Subrecipient funds submit a quarterly report to the City by the 15<sup>th</sup> of the month following the quarter except for the 4<sup>th</sup> quarter which was due by June 9, 2017 per Subrecipient contract. Included also are two 3<sup>rd</sup> Quarter reports submitted on time, but unavailable at the time the 3<sup>rd</sup> Quarter Reports were submitted for the City Commission's review.