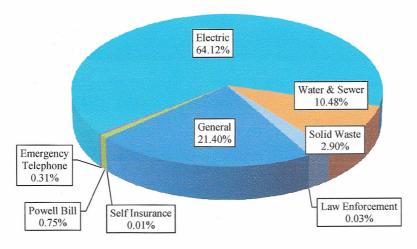

The Electric Fund of the Town of Tarboro represents nearly 64.1% of the Town's total budget. Of the total Fund amount of \$28,218,825, \$23,610,000 is the direct expense to the Town for the purchase of power. The remainder of this Fund amount is utilized to maintain the Town's distribution system, pay for improvements and personnel costs as well as the statutorily permitted transfer that is made to the General Fund.

Fund as Percent of Total Budget FY 2013-2014