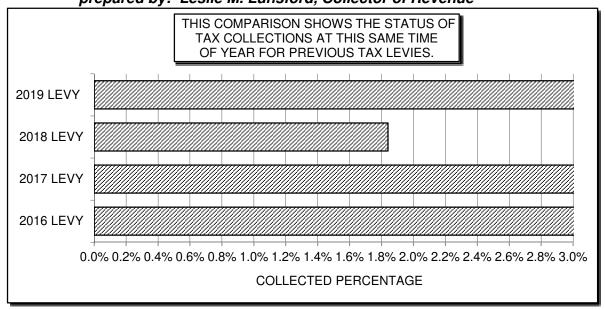

# TOWN OF TARBORO, NORTH CAROLINA TAX COLLECTOR'S REPORT

For the Year Ended August 30, 2019

| COLLECTIONS  |                                |               |                        |                        |                         |  |  |
|--------------|--------------------------------|---------------|------------------------|------------------------|-------------------------|--|--|
| Levy<br>Year | Current Fiscal<br>Year Charges | This<br>Month | Fiscal<br>Year-To-Date | Uncollected<br>Balance | Collected<br>Percentage |  |  |
| 2019         | 3,255,326.38                   | 272,284.29    | 272,284.29             | 2,983,042.09           | 9.00%                   |  |  |
| 2018         | 119,861.78                     | 12,761.36     | 44,188.84              | 75,672.94              | 97.68%                  |  |  |
| 2017         | 39,121.34                      | 2,116.61      | 4,266.86               | 34,854.48              | 98.92%                  |  |  |
| 2016         | 27,200.68                      | 333.00        | 928.68                 | 26,272.00              | 99.20%                  |  |  |
| 2015         | 22,038.29                      | 357.66        | 1,038.15               | 21,000.14              | 99.37%                  |  |  |
| 2014         | 15,446.54                      | 144.99        | 313.77                 | 15,132.77              | 99.55%                  |  |  |
| 2013         | 11,606.09                      | 8.54          | 82.54                  | 11,523.55              | 99.67%                  |  |  |
| 2012         | 10,342.53                      | 161.65        | 257.16                 | 10,085.37              | 99.72%                  |  |  |
| 2011         | 6,552.14                       | 87.52         | 113.70                 | 6,438.44               | 99.82%                  |  |  |
| 2010         | 4,251.40                       | 0.00          | 9.65                   | 4,241.75               | 99.87%                  |  |  |
| 2009         | 3,105.40                       | 0.00          | 0.00                   | 3,105.40               | 99.90%                  |  |  |
| Prior        | 8,315.98                       | 0.00          | 13.02                  | 8,302.96               | -                       |  |  |
| Subtotal     | 3,523,168.55                   | 288,255.62    | 323,496.66             | 3,199,671.89           |                         |  |  |
|              |                                | 2,220.17      | 6,169.58               | <== Interest on Taxes  |                         |  |  |
| Net Tax Co   | llections ==>                  | 290,475.79    | 329,666.24             |                        |                         |  |  |
|              |                                | 0.00          | 0.00                   | <== Privilege Licenses |                         |  |  |
|              |                                | 0.00          | 0.00                   | <== Electronic Gaming  |                         |  |  |
|              |                                | 0.00          | 0.00                   | <== Beer & Wine Licens | ses                     |  |  |
| TOTAL        | COLLECTED ==>                  | 290,475.79    | 329,666.24             |                        |                         |  |  |

prepared by: Leslie M. Lunsford, Collector of Revenue

Subject: Award Contract - ERP Software

**Date:** 9/9/2019

Memo Number: 19-69

The Town of Tarboro previously issued an RFP for an Enterprise Resource Planning System (ERP) and awarded a contract to Logics, LLC in June of last year. Over the course of the next 10 months, the Finance Department worked with Logics on the project. Approximately six weeks prior to final implementation, we were notified that Logics, LLC had been acquired by another company, Edmunds & Associates, our current software provider.