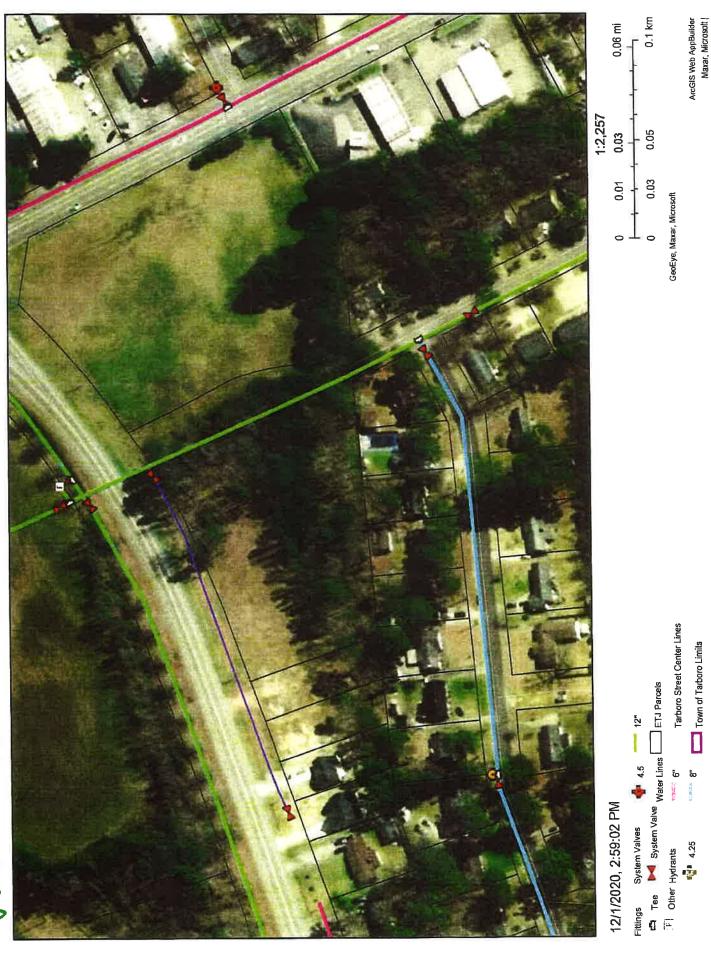

#### 7. MATTERS SCHEDULED FOR PUBLIC HEARING

Conditional Use Permit - 20-01 - Residential Subdivision - to consider an application from Charles Ainsley for the construction of a residential subdivision to be located on the south side of W. Northern Boulevard between Main Street and Western Boulevard.

# CONDITIONAL OR SPECIAL USE PERMIT BOARD CONSIDERATION WORKSHEET

| Applicant: Charles Ainsley                                                                                                                                                                                                                                                                                                                                                                                                                                        |
|-------------------------------------------------------------------------------------------------------------------------------------------------------------------------------------------------------------------------------------------------------------------------------------------------------------------------------------------------------------------------------------------------------------------------------------------------------------------|
| Property Location: South side of W. Northern Blvd. between Main Street and Western                                                                                                                                                                                                                                                                                                                                                                                |
| Boulevard. The acreage is 3.1.                                                                                                                                                                                                                                                                                                                                                                                                                                    |
| Proposed Use of Property: Residential Subdivision  I. COMPLETENESS OF APPLICATION                                                                                                                                                                                                                                                                                                                                                                                 |
| I. COMPLETENESS OF AFFLICATION                                                                                                                                                                                                                                                                                                                                                                                                                                    |
| <ul><li>[ ] The application is complete.</li><li>[ ] The application is incomplete in the following ways:</li></ul>                                                                                                                                                                                                                                                                                                                                               |
| II. COMPLIANCE WITH ORDINANCE REQUIREMENTS                                                                                                                                                                                                                                                                                                                                                                                                                        |
| <ul> <li>The application complies with all applicable requirements of the land-use ordinance.</li> <li>The application is not in compliance with the following requirements of the land-use ordinance:</li> </ul>                                                                                                                                                                                                                                                 |
| III. GRANTING THE APPLICATION                                                                                                                                                                                                                                                                                                                                                                                                                                     |
| <ul> <li>[ ] The application is granted, subject to the following conditions: <ul> <li>(1) The applicant shall complete the development strictly in accordance with the plans submitted to and approved by this Board, a copy of which is filed in the office of the Building Inspector.</li> <li>(2) If any of the conditions affixed hereto or any part thereof is held invalid or void, the this permit shall be void and of no effect.</li> </ul> </li> </ul> |
| IV. DENYING THE APPLICATION                                                                                                                                                                                                                                                                                                                                                                                                                                       |
| [ ] The application is denied because it is incomplete for the reasons set forth above in                                                                                                                                                                                                                                                                                                                                                                         |
| Section I. [ ] The application is denied because it does not comply with the ordinance requirements                                                                                                                                                                                                                                                                                                                                                               |
| set forth above in Section II.  [ ] The application is denied because, if completed as proposed, the development probal                                                                                                                                                                                                                                                                                                                                           |
| [ ] Will materially endanger the public health or safety for the following reasons:                                                                                                                                                                                                                                                                                                                                                                               |
| [ ] Will substantially injure the value of adjoining or abutting property for the following reasons:                                                                                                                                                                                                                                                                                                                                                              |
| [ ] Will not be in harmony with the area in which it is to be located for the following reasons:                                                                                                                                                                                                                                                                                                                                                                  |
| [ ] Will not be in general conformity with the Land Use Plan, Thoroughfare Plan, or ot plans officially adopted by the Town Council for the following reasons:                                                                                                                                                                                                                                                                                                    |