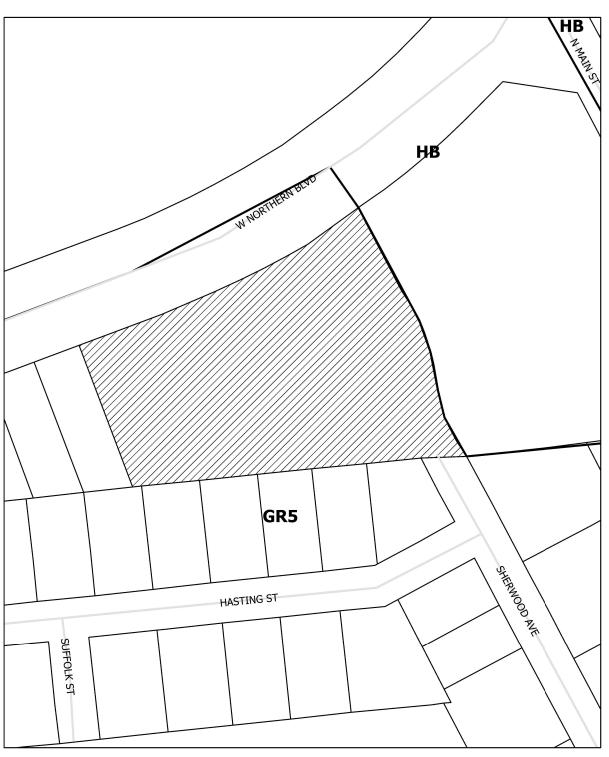

#### 7. MATTERS SCHEDULED FOR PUBLIC HEARING

Conditional Use Permit - 20-01 - Residential Subdivision - to consider an application from Charles Ainsley for the construction of a residential subdivision to be located on the south side of W. Northern Boulevard between Main Street and Western Boulevard.

# CONDITIONAL OR SPECIAL USE PERMIT BOARD CONSIDERATION WORKSHEET

| Applicant: Charles Ainsley                                                                                                                                                                                                                                                                                                                                                                                                                                        |
|-------------------------------------------------------------------------------------------------------------------------------------------------------------------------------------------------------------------------------------------------------------------------------------------------------------------------------------------------------------------------------------------------------------------------------------------------------------------|
| Property Location: South side of W. Northern Blvd. between Main Street and Western                                                                                                                                                                                                                                                                                                                                                                                |
| Boulevard. The acreage is 3.1.                                                                                                                                                                                                                                                                                                                                                                                                                                    |
| Proposed Use of Property: Residential Subdivision  I. COMPLETENESS OF APPLICATION                                                                                                                                                                                                                                                                                                                                                                                 |
| I. COMPLETENESS OF AFFLICATION                                                                                                                                                                                                                                                                                                                                                                                                                                    |
| <ul><li>[ ] The application is complete.</li><li>[ ] The application is incomplete in the following ways:</li></ul>                                                                                                                                                                                                                                                                                                                                               |
| II. COMPLIANCE WITH ORDINANCE REQUIREMENTS                                                                                                                                                                                                                                                                                                                                                                                                                        |
| <ul> <li>The application complies with all applicable requirements of the land-use ordinance.</li> <li>The application is not in compliance with the following requirements of the land-use ordinance:</li> </ul>                                                                                                                                                                                                                                                 |
| III. GRANTING THE APPLICATION                                                                                                                                                                                                                                                                                                                                                                                                                                     |
| <ul> <li>[ ] The application is granted, subject to the following conditions: <ul> <li>(1) The applicant shall complete the development strictly in accordance with the plans submitted to and approved by this Board, a copy of which is filed in the office of the Building Inspector.</li> <li>(2) If any of the conditions affixed hereto or any part thereof is held invalid or void, the this permit shall be void and of no effect.</li> </ul> </li> </ul> |
| IV. DENYING THE APPLICATION                                                                                                                                                                                                                                                                                                                                                                                                                                       |
| [ ] The application is denied because it is incomplete for the reasons set forth above in                                                                                                                                                                                                                                                                                                                                                                         |
| Section I. [ ] The application is denied because it does not comply with the ordinance requirements                                                                                                                                                                                                                                                                                                                                                               |
| set forth above in Section II.  [ ] The application is denied because, if completed as proposed, the development probal                                                                                                                                                                                                                                                                                                                                           |
| [ ] Will materially endanger the public health or safety for the following reasons:                                                                                                                                                                                                                                                                                                                                                                               |
| [ ] Will substantially injure the value of adjoining or abutting property for the following reasons:                                                                                                                                                                                                                                                                                                                                                              |
| [ ] Will not be in harmony with the area in which it is to be located for the following reasons:                                                                                                                                                                                                                                                                                                                                                                  |
| [ ] Will not be in general conformity with the Land Use Plan, Thoroughfare Plan, or ot plans officially adopted by the Town Council for the following reasons:                                                                                                                                                                                                                                                                                                    |

#### **CONDITIONAL USE PERMIT GRANTED**

On the date(s) listed below, the **TOWN COUNCIL** of the **TOWN OF TARBORO** met and held a public hearing to consider the following application:

| APPLICANT:                               |
|------------------------------------------|
| CHARLES AINSLEY                          |
| OWNER:                                   |
| CHARLES AINSLEY                          |
| PROPERTY LOCATION (Street Address):      |
| W. NORTHERN BOULEVARD                    |
| TAX MAP, BLOCK, LOT(S):                  |
| PARCEL # 4729-91-5742                    |
| PROPOSED USE OF PROPERTY:                |
| RESIDENTIAL SUBDIVISION                  |
|                                          |
| TARBORO LAND USE ORDINANCE USE CATEGORY: |
| GENERAL RESIDENTIAL (GR-5)               |
| MEETING DATE(S):                         |
| FEBRUARY 8, 2021                         |