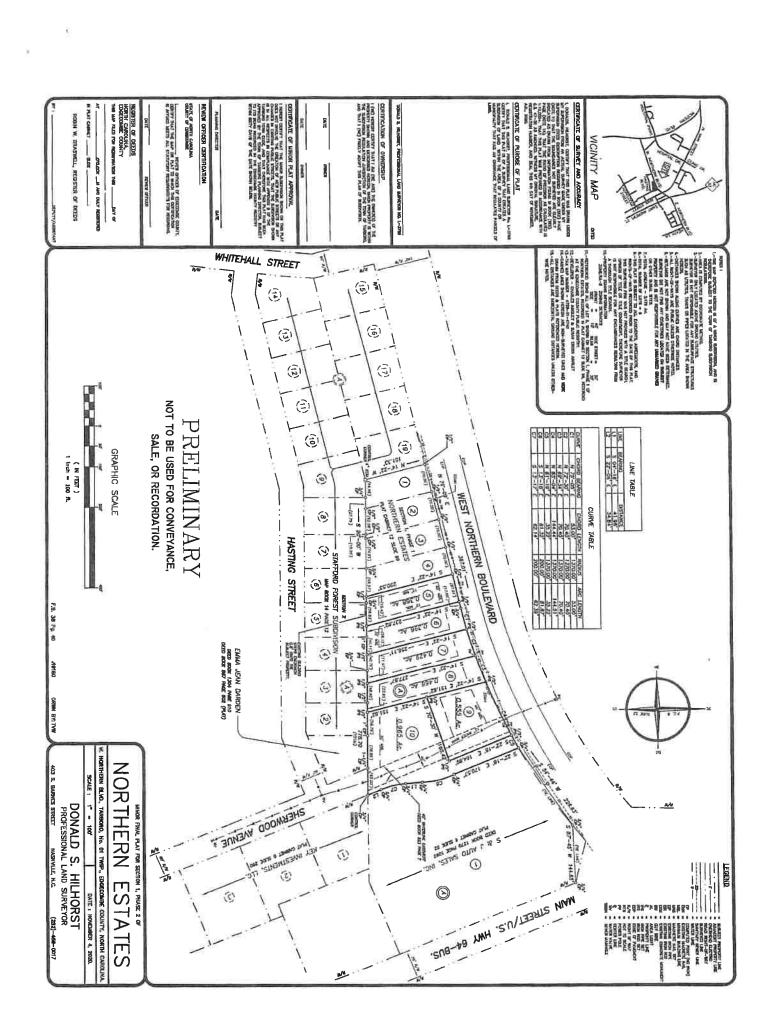

#### 7. MATTERS SCHEDULED FOR PUBLIC HEARING

Conditional Use Permit - 20-01 - Residential Subdivision - to consider an application from Charles Ainsley for the construction of a residential subdivision to be located on the south side of W. Northern Boulevard between Main Street and Western Boulevard.

# CONDITIONAL OR SPECIAL USE PERMIT BOARD CONSIDERATION WORKSHEET

| Applicant: Charles Ainsley                                                                                                                                                                                                                                                                                                                                                                                                                                        |
|-------------------------------------------------------------------------------------------------------------------------------------------------------------------------------------------------------------------------------------------------------------------------------------------------------------------------------------------------------------------------------------------------------------------------------------------------------------------|
| Property Location: South side of W. Northern Blvd. between Main Street and Western                                                                                                                                                                                                                                                                                                                                                                                |
| Boulevard. The acreage is 3.1.                                                                                                                                                                                                                                                                                                                                                                                                                                    |
| Proposed Use of Property: Residential Subdivision  I. COMPLETENESS OF APPLICATION                                                                                                                                                                                                                                                                                                                                                                                 |
| I. COMPLETENESS OF AFFLICATION                                                                                                                                                                                                                                                                                                                                                                                                                                    |
| <ul><li>[ ] The application is complete.</li><li>[ ] The application is incomplete in the following ways:</li></ul>                                                                                                                                                                                                                                                                                                                                               |
| II. COMPLIANCE WITH ORDINANCE REQUIREMENTS                                                                                                                                                                                                                                                                                                                                                                                                                        |
| <ul> <li>The application complies with all applicable requirements of the land-use ordinance.</li> <li>The application is not in compliance with the following requirements of the land-use ordinance:</li> </ul>                                                                                                                                                                                                                                                 |
| III. GRANTING THE APPLICATION                                                                                                                                                                                                                                                                                                                                                                                                                                     |
| <ul> <li>[ ] The application is granted, subject to the following conditions: <ul> <li>(1) The applicant shall complete the development strictly in accordance with the plans submitted to and approved by this Board, a copy of which is filed in the office of the Building Inspector.</li> <li>(2) If any of the conditions affixed hereto or any part thereof is held invalid or void, the this permit shall be void and of no effect.</li> </ul> </li> </ul> |
| IV. DENYING THE APPLICATION                                                                                                                                                                                                                                                                                                                                                                                                                                       |
| [ ] The application is denied because it is incomplete for the reasons set forth above in                                                                                                                                                                                                                                                                                                                                                                         |
| Section I. [ ] The application is denied because it does not comply with the ordinance requirements                                                                                                                                                                                                                                                                                                                                                               |
| set forth above in Section II.  [ ] The application is denied because, if completed as proposed, the development probal                                                                                                                                                                                                                                                                                                                                           |
| [ ] Will materially endanger the public health or safety for the following reasons:                                                                                                                                                                                                                                                                                                                                                                               |
| [ ] Will substantially injure the value of adjoining or abutting property for the following reasons:                                                                                                                                                                                                                                                                                                                                                              |
| [ ] Will not be in harmony with the area in which it is to be located for the following reasons:                                                                                                                                                                                                                                                                                                                                                                  |
| [ ] Will not be in general conformity with the Land Use Plan, Thoroughfare Plan, or ot plans officially adopted by the Town Council for the following reasons:                                                                                                                                                                                                                                                                                                    |

#### **CONDITIONAL USE PERMIT GRANTED**

On the date(s) listed below, the **TOWN COUNCIL** of the **TOWN OF TARBORO** met and held a public hearing to consider the following application:

| APPLICANT:                               |
|------------------------------------------|
| CHARLES AINSLEY                          |
| OWNER:                                   |
| CHARLES AINSLEY                          |
| PROPERTY LOCATION (Street Address):      |
| W. NORTHERN BOULEVARD                    |
| TAX MAP, BLOCK, LOT(S):                  |
| PARCEL # 4729-91-5742                    |
| PROPOSED USE OF PROPERTY:                |
| RESIDENTIAL SUBDIVISION                  |
|                                          |
| TARBORO LAND USE ORDINANCE USE CATEGORY: |
| GENERAL RESIDENTIAL (GR-5)               |
| MEETING DATE(S):                         |
| FEBRUARY 8, 2021                         |