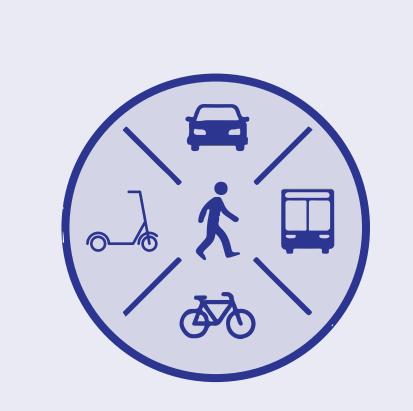

#### **CONNECTIVITY & SAFETY**

focuses on the integration of different modes of circulation (pedestrians, bikes, scooters, buses, cars) and the connectivity they provide to and from the district. Safety is centered around conflict points between modes.