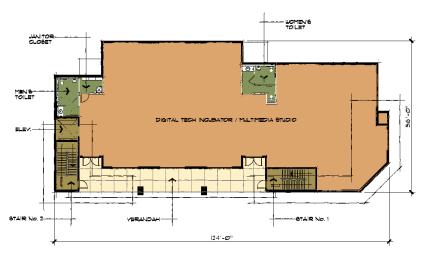

#### **Floor Plan:** Sankofa on the Deuces **Building 1**

Building 1 is situated north of Fairfield **Avenue South** on 22<sup>nd</sup> Street

#### SCHEMATIC NORTH BUILDING -SECOND FLOOR PLAN

SCHEMATIC NORTH BUILDING FIRST FLOOR PLAN

COMMERCE PARK / DEUCES RISING