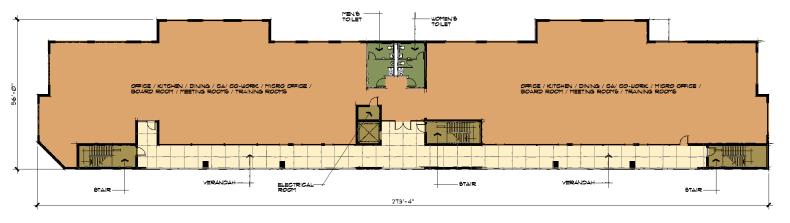

#### **Floor Plan:** Sankofa on the Deuces **Building 1**

Building 1 is situated north of Fairfield **Avenue South** on 22<sup>nd</sup> Street

#### SCHEMATIC NORTH BUILDING -SECOND FLOOR PLAN

SCHEMATIC NORTH BUILDING FIRST FLOOR PLAN

COMMERCE PARK / DEUCES RISING