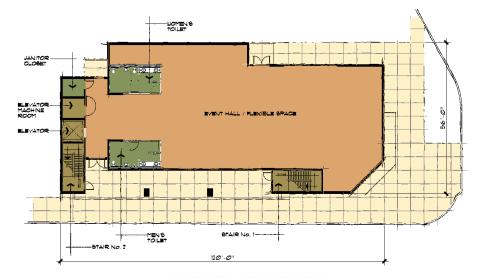

#### **Floor Plan:** Sankofa on the Deuces **Building 2**

Building 2 is situated south of Fairfield **Avenue South** on 22<sup>nd</sup> Street

#### SCHEMATIC SOUTH BUILDING - SECOND FLOOR PLAN

SCHEMATIC SOUTH BUILDING -FIRST FLOOR PLAN