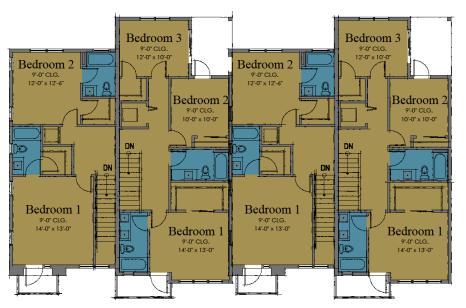

# Floor Plan: Deuces Rising Townhomes 2 & 3-Bedroom Units

RESIDENTIAL - SCHEMATIC SECOND FLOOR PLAN

RESIDENTIAL - SCHEMATIC FIRST FLOOR PLAN