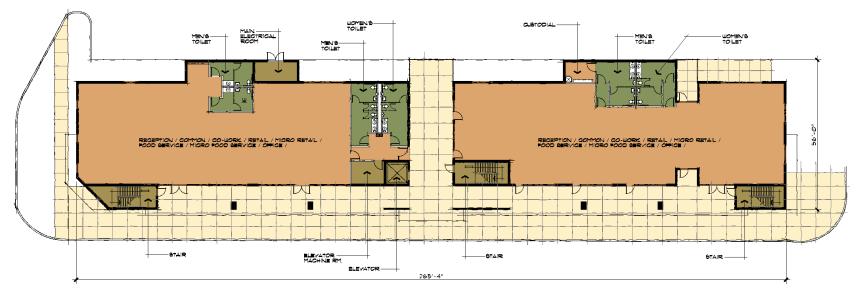

#### **Floor Plan:** Sankofa on the Deuces **Building 2**

Building 2 is situated south of Fairfield **Avenue South** on 22<sup>nd</sup> Street

#### SCHEMATIC SOUTH BUILDING - SECOND FLOOR PLAN

SCHEMATIC SOUTH BUILDING -FIRST FLOOR PLAN