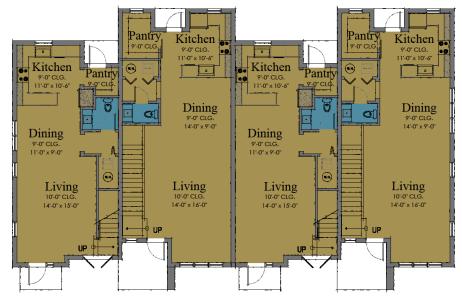

# Floor Plan: Deuces Rising Townhomes 2 & 3-Bedroom Units

RESIDENTIAL - SCHEMATIC SECOND FLOOR PLAN

RESIDENTIAL - SCHEMATIC FIRST FLOOR PLAN