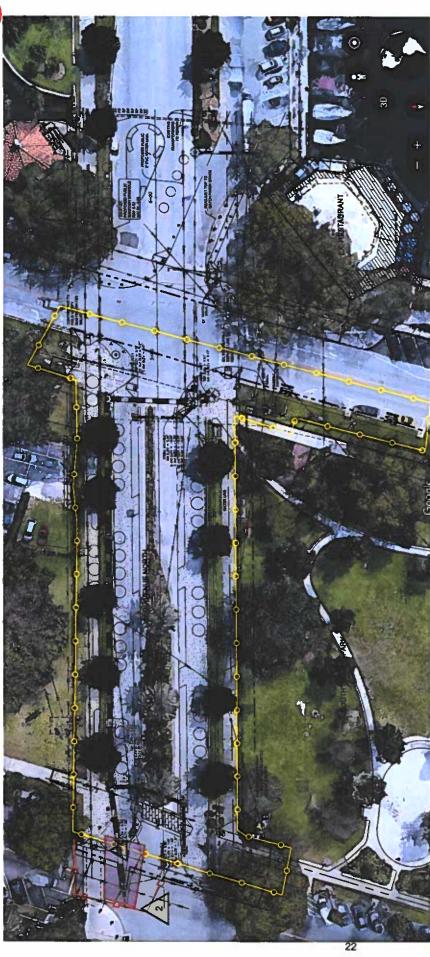

Acceptance of Addendum No. 11 is for the construction of the Gateway landscape and hardscape improvements within the 2<sup>nd</sup> Ave. North right-of-way, between Bay Shore Blvd. and Beach Drive for the not to exceed amount of \$1,654,452. The work consists of reducing the travel lanes from four lanes to two, removal of the center median, reconstruction of the curbs, gutters, sidewalks, landscape, irrigation and lighting to create a wider pedestrian link between Beach Drive and the entrance to the Pier. Stormwater improvements in the right-of-way are also included. A total of \$846,698 is being requested to be transferred from the funds authorized under the IRP Interlocal Agreement for Downtown Transportation and Parking Improvements. A total of \$237,754 is being requested to be transferred from the funds authorized under the IRP Interlocal Agreement for Waterfront, Transit and Parking Improvements.

### **Project Description**

The "Gateway" enhancement to the Pier Approach project allows a contiguous revitalized connector of 2nd Avenue NE from Beach to Bayshore Drive flowing directly into the Pier District's Market Promenade area. The work includes the demolition of 2nd Ave NE between Beach and Bayshore Drives removing all trees, sidewalks, bollards, light poles, the center median as well as the existing stormwater piping and structures. New work will include new stormwater piping, irrigation, street / pedestrian lighting, new landscaping and hardscape consistent with the Market Promenade of the Pier Approach, new curb and gutters, and new Asphalt Drive Lanes, striping and signage.