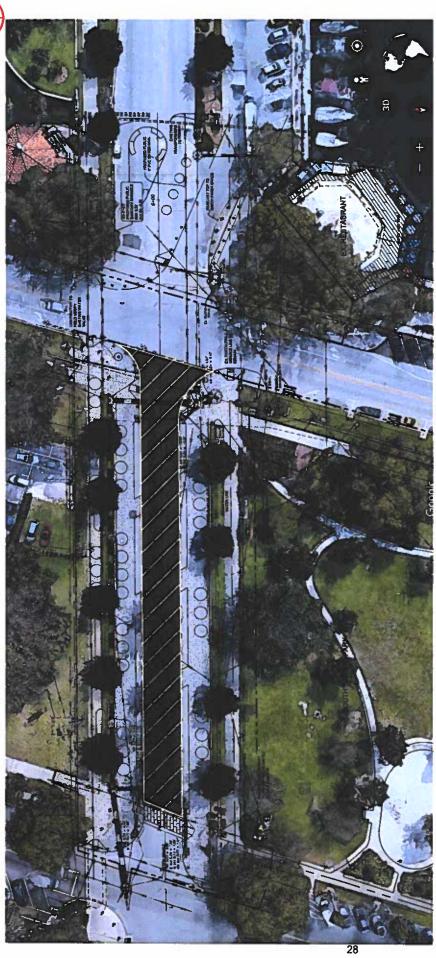

### **Project Description**

The "Gateway" enhancement to the Pier Approach project allows a contiguous revitalized connector of 2nd Avenue NE from Beach to Bayshore Drive flowing directly into the Pier District's Market Promenade area. The work includes the demolition of 2nd Ave NE between Beach and Bayshore Drives removing all trees, sidewalks, bollards, light poles, the center median as well as the existing stormwater piping and structures. New work will include new stormwater piping, irrigation, street / pedestrian lighting, new landscaping and hardscape consistent with the Market Promenade of the Pier Approach, new curb and gutters, and new Asphalt Drive Lanes, striping and signage.