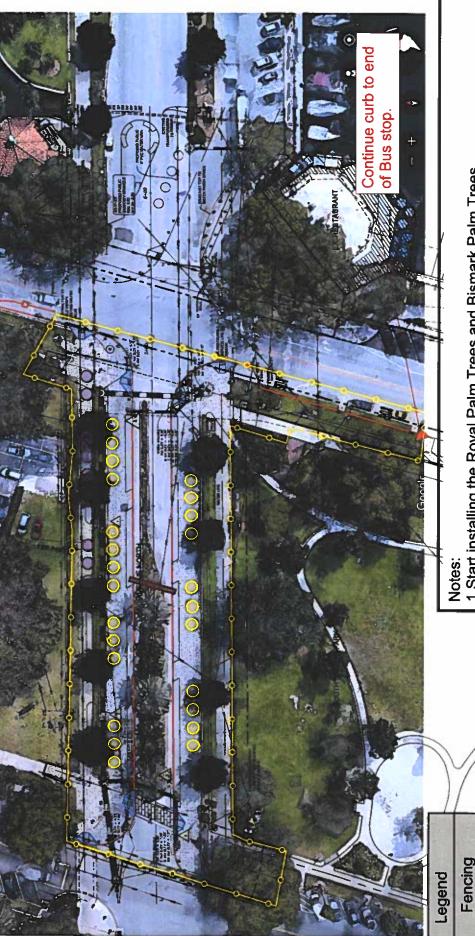

Acceptance of Addendum No. 11 is for the construction of the Gateway landscape and hardscape improvements within the 2<sup>nd</sup> Ave. North right-of-way, between Bay Shore Blvd. and Beach Drive for the not to exceed amount of \$1,654,452. The work consists of reducing the travel lanes from four lanes to two, removal of the center median, reconstruction of the curbs, gutters, sidewalks, landscape, irrigation and lighting to create a wider pedestrian link between Beach Drive and the entrance to the Pier. Stormwater improvements in the right-of-way are also included. A total of \$846,698 is being requested to be transferred from the funds authorized under the IRP Interlocal Agreement for Downtown Transportation and Parking Improvements. A total of \$237,754 is being requested to be transferred from the funds authorized under the IRP Interlocal Agreement for Waterfront, Transit and Parking Improvements.

### **Project Description**

The "Gateway" enhancement to the Pier Approach project allows a contiguous revitalized connector of 2nd Avenue NE from Beach to Bayshore Drive flowing directly into the Pier District's Market Promenade area. The work includes the demolition of 2nd Ave NE between Beach and Bayshore Drives removing all trees, sidewalks, bollards, light poles, the center median as well as the existing stormwater piping and structures. New work will include new stormwater piping, irrigation, street / pedestrian lighting, new landscaping and hardscape consistent with the Market Promenade of the Pier Approach, new curb and gutters, and new Asphalt Drive Lanes, striping and signage.

- 23. Excludes signalization and controls work in its entirety.
- 24. Excludes any underground technology infrastructure time and cost.
- 25. Irrigation carried as an allowance.
- 26. Tree demolition per tree mitigation plan is included.