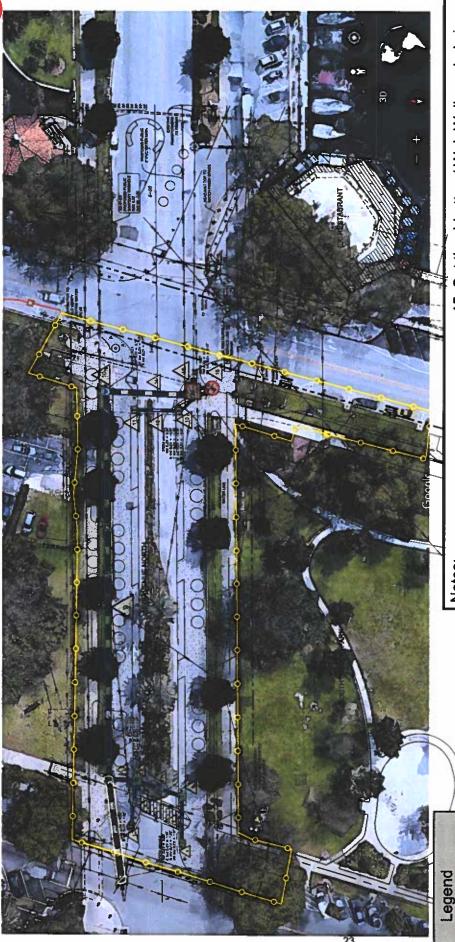

Acceptance of Addendum No. 11 is for the construction of the Gateway landscape and hardscape improvements within the 2<sup>nd</sup> Ave. North right-of-way, between Bay Shore Blvd. and Beach Drive for the not to exceed amount of \$1,654,452. The work consists of reducing the travel lanes from four lanes to two, removal of the center median, reconstruction of the curbs, gutters, sidewalks, landscape, irrigation and lighting to create a wider pedestrian link between Beach Drive and the entrance to the Pier. Stormwater improvements in the right-of-way are also included. A total of \$846,698 is being requested to be transferred from the funds authorized under the IRP Interlocal Agreement for Downtown Transportation and Parking Improvements. A total of \$237,754 is being requested to be transferred from the funds authorized under the IRP Interlocal Agreement for Waterfront, Transit and Parking Improvements.

### **Project Description**

The "Gateway" enhancement to the Pier Approach project allows a contiguous revitalized connector of 2nd Avenue NE from Beach to Bayshore Drive flowing directly into the Pier District's Market Promenade area. The work includes the demolition of 2nd Ave NE between Beach and Bayshore Drives removing all trees, sidewalks, bollards, light poles, the center median as well as the existing stormwater piping and structures. New work will include new stormwater piping, irrigation, street / pedestrian lighting, new landscaping and hardscape consistent with the Market Promenade of the Pier Approach, new curb and gutters, and new Asphalt Drive Lanes, striping and signage.