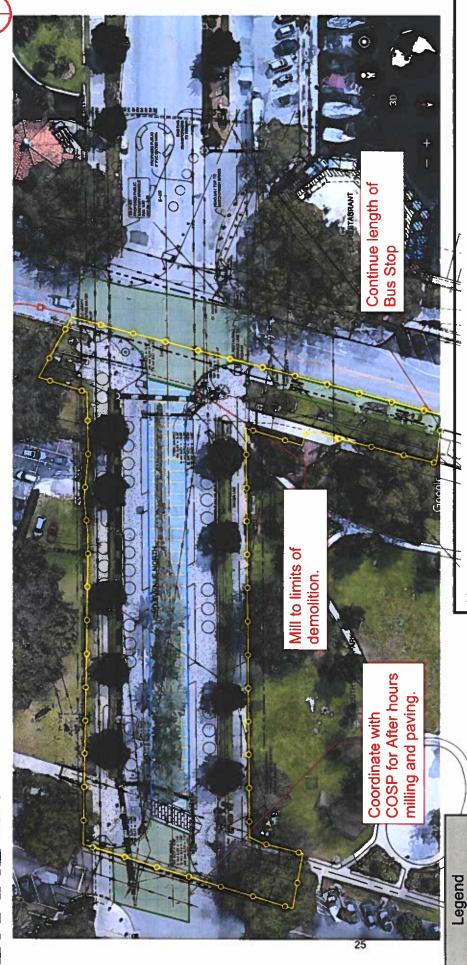

### **Project Description**

The "Gateway" enhancement to the Pier Approach project allows a contiguous revitalized connector of 2nd Avenue NE from Beach to Bayshore Drive flowing directly into the Pier District's Market Promenade area. The work includes the demolition of 2nd Ave NE between Beach and Bayshore Drives removing all trees, sidewalks, bollards, light poles, the center median as well as the existing stormwater piping and structures. New work will include new stormwater piping, irrigation, street / pedestrian lighting, new landscaping and hardscape consistent with the Market Promenade of the Pier Approach, new curb and gutters, and new Asphalt Drive Lanes, striping and signage.

Skanska has developed and enclosed a Project Schedule, which indicates the schedule objectives for the project. See Section 5 for schedule:

Substantial Completion of the Gateway

February 5th, 2020

The following additional milestone dates are anticipated within the Project Schedule in order to achieve the contractual dates listed above: