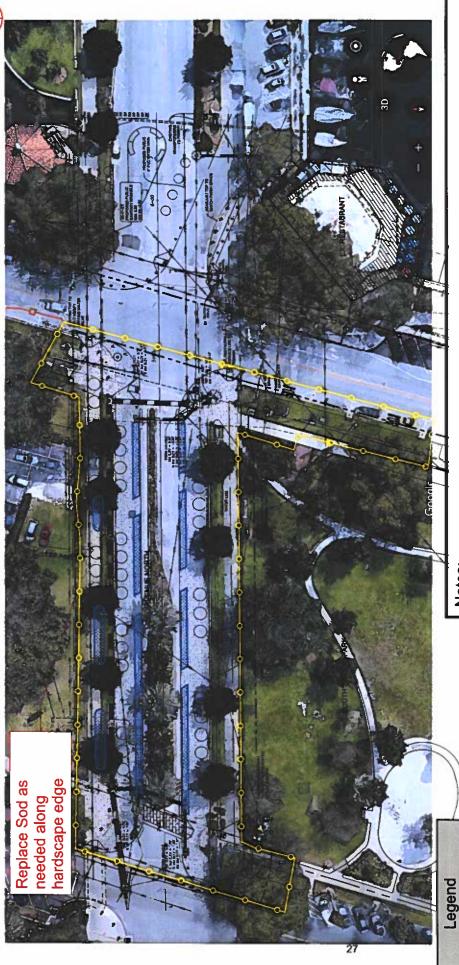

### **Project Description**

The "Gateway" enhancement to the Pier Approach project allows a contiguous revitalized connector of 2nd Avenue NE from Beach to Bayshore Drive flowing directly into the Pier District's Market Promenade area. The work includes the demolition of 2nd Ave NE between Beach and Bayshore Drives removing all trees, sidewalks, bollards, light poles, the center median as well as the existing stormwater piping and structures. New work will include new stormwater piping, irrigation, street / pedestrian lighting, new landscaping and hardscape consistent with the Market Promenade of the Pier Approach, new curb and gutters, and new Asphalt Drive Lanes, striping and signage.