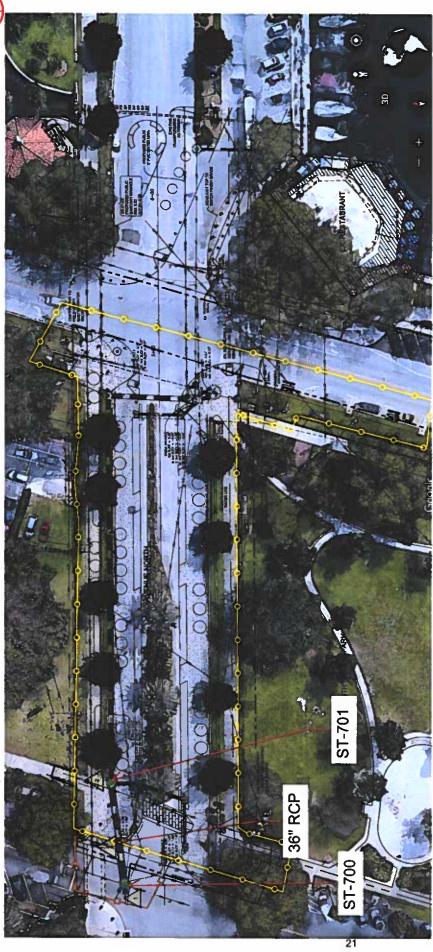

Acceptance of Addendum No. 11 is for the construction of the Gateway landscape and hardscape improvements within the 2<sup>nd</sup> Ave. North right-of-way, between Bay Shore Blvd. and Beach Drive for the not to exceed amount of \$1,654,452. The work consists of reducing the travel lanes from four lanes to two, removal of the center median, reconstruction of the curbs, gutters, sidewalks, landscape, irrigation and lighting to create a wider pedestrian link between Beach Drive and the entrance to the Pier. Stormwater improvements in the right-of-way are also included. A total of \$846,698 is being requested to be transferred from the funds authorized under the IRP Interlocal Agreement for Downtown Transportation and Parking Improvements. A total of \$237,754 is being requested to be transferred from the funds authorized under the IRP Interlocal Agreement for Waterfront, Transit and Parking Improvements.

### **Project Description**

The "Gateway" enhancement to the Pier Approach project allows a contiguous revitalized connector of 2nd Avenue NE from Beach to Bayshore Drive flowing directly into the Pier District's Market Promenade area. The work includes the demolition of 2nd Ave NE between Beach and Bayshore Drives removing all trees, sidewalks, bollards, light poles, the center median as well as the existing stormwater piping and structures. New work will include new stormwater piping, irrigation, street / pedestrian lighting, new landscaping and hardscape consistent with the Market Promenade of the Pier Approach, new curb and gutters, and new Asphalt Drive Lanes, striping and signage.