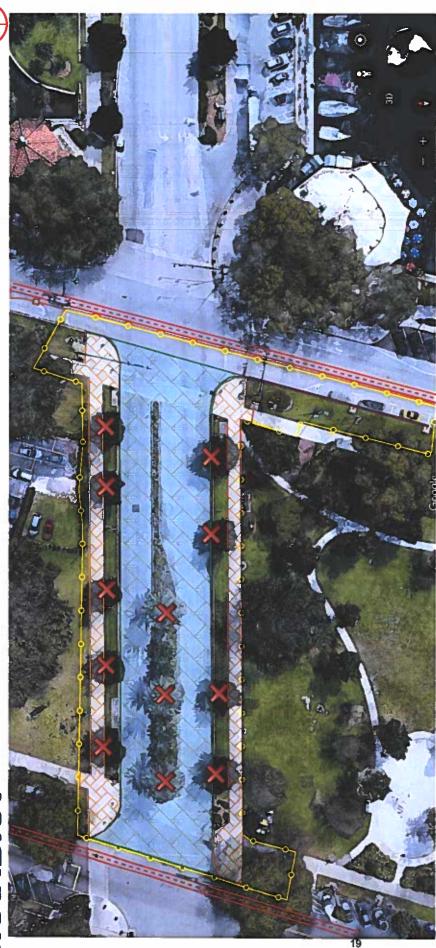

Acceptance of Addendum No. 11 is for the construction of the Gateway landscape and hardscape improvements within the 2<sup>nd</sup> Ave. North right-of-way, between Bay Shore Blvd. and Beach Drive for the not to exceed amount of \$1,654,452. The work consists of reducing the travel lanes from four lanes to two, removal of the center median, reconstruction of the curbs, gutters, sidewalks, landscape, irrigation and lighting to create a wider pedestrian link between Beach Drive and the entrance to the Pier. Stormwater improvements in the right-of-way are also included. A total of \$846,698 is being requested to be transferred from the funds authorized under the IRP Interlocal Agreement for Downtown Transportation and Parking Improvements. A total of \$237,754 is being requested to be transferred from the funds authorized under the IRP Interlocal Agreement for Waterfront, Transit and Parking Improvements.

### **Project Description**

The "Gateway" enhancement to the Pier Approach project allows a contiguous revitalized connector of 2nd Avenue NE from Beach to Bayshore Drive flowing directly into the Pier District's Market Promenade area. The work includes the demolition of 2nd Ave NE between Beach and Bayshore Drives removing all trees, sidewalks, bollards, light poles, the center median as well as the existing stormwater piping and structures. New work will include new stormwater piping, irrigation, street / pedestrian lighting, new landscaping and hardscape consistent with the Market Promenade of the Pier Approach, new curb and gutters, and new Asphalt Drive Lanes, striping and signage.