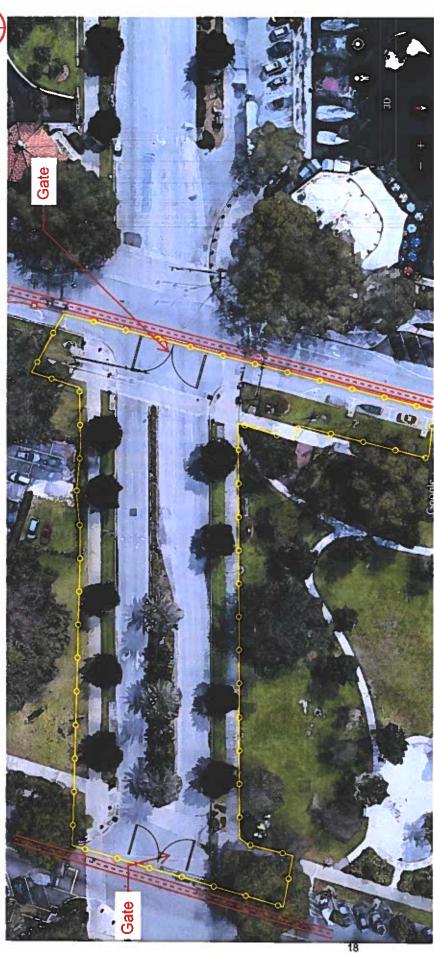

### **Project Description**

The "Gateway" enhancement to the Pier Approach project allows a contiguous revitalized connector of 2nd Avenue NE from Beach to Bayshore Drive flowing directly into the Pier District's Market Promenade area. The work includes the demolition of 2nd Ave NE between Beach and Bayshore Drives removing all trees, sidewalks, bollards, light poles, the center median as well as the existing stormwater piping and structures. New work will include new stormwater piping, irrigation, street / pedestrian lighting, new landscaping and hardscape consistent with the Market Promenade of the Pier Approach, new curb and gutters, and new Asphalt Drive Lanes, striping and signage.

Skanska has developed and enclosed a Project Schedule, which indicates the schedule objectives for the project. See Section 5 for schedule:

Substantial Completion of the Gateway

February 5th, 2020

The following additional milestone dates are anticipated within the Project Schedule in order to achieve the contractual dates listed above: