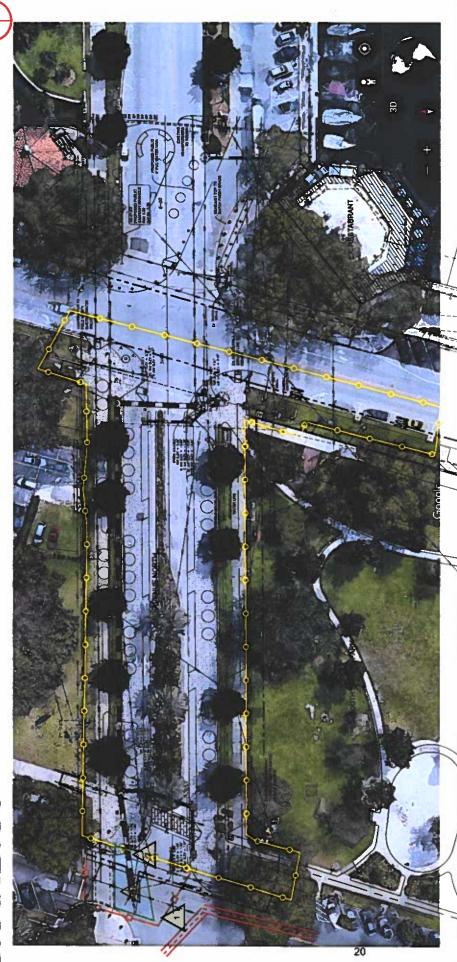

### **Project Description**

The "Gateway" enhancement to the Pier Approach project allows a contiguous revitalized connector of 2nd Avenue NE from Beach to Bayshore Drive flowing directly into the Pier District's Market Promenade area. The work includes the demolition of 2nd Ave NE between Beach and Bayshore Drives removing all trees, sidewalks, bollards, light poles, the center median as well as the existing stormwater piping and structures. New work will include new stormwater piping, irrigation, street / pedestrian lighting, new landscaping and hardscape consistent with the Market Promenade of the Pier Approach, new curb and gutters, and new Asphalt Drive Lanes, striping and signage.

- 23. Excludes signalization and controls work in its entirety.
- 24. Excludes any underground technology infrastructure time and cost.
- 25. Irrigation carried as an allowance.
- 26. Tree demolition per tree mitigation plan is included.