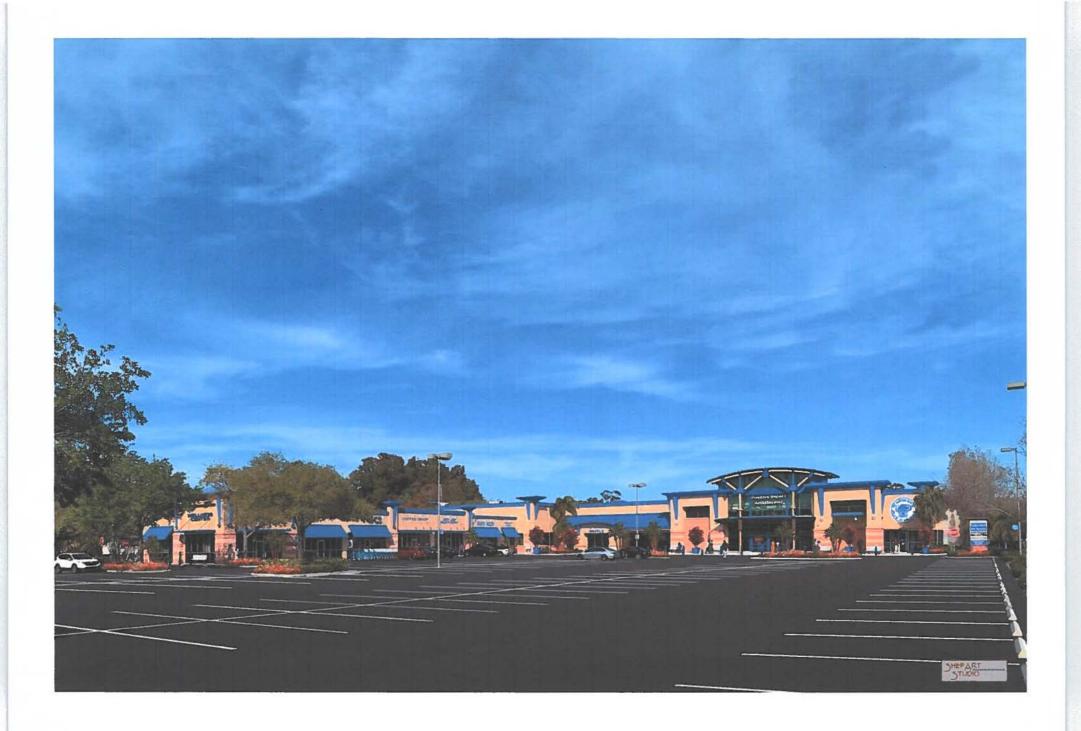

https://m.facebook.com/story.php?story fbid=1838278779648264&id=242933759182782?sfnsn=mo&d=n&vh=e

Now it is time once again for us to move. We have outgrown our space. We are 100% debt FREE! Now it is time to build our school for dyslexic children at our current location, 2750 34th Street South and begin the search for our new home. We envision Tangerine Plaza as a place where we can expand our outr each activities and develop a culinary arts center. We have been faithful with our non-profit, Positive Impact, over the past 17 years. We are not a new business and we have proven ourselves continuously with encouraging results. We have established Positive Impact with a positive brand in St. Petersburg and are recognized for our charitable work. We are 100% debt FREE! We know what works and what does not. (See attached renderings)

#### I. Proposal Use

Positive Impact and Beyond is a multi-use complex designed by converting the existing 40000 square foot building, formerly known as the Walmart in Tangerine Plaza into a Culinary Arts Center/Teaching Kitchen, a food bank/warehouse, administrative offices, small food pantry, and various small business enterprises. Through this new project, Positive Impact Worldwide, a non-profit faith-based organization, will empower people to make healthy choices and learn new skills while broadening its service platform.