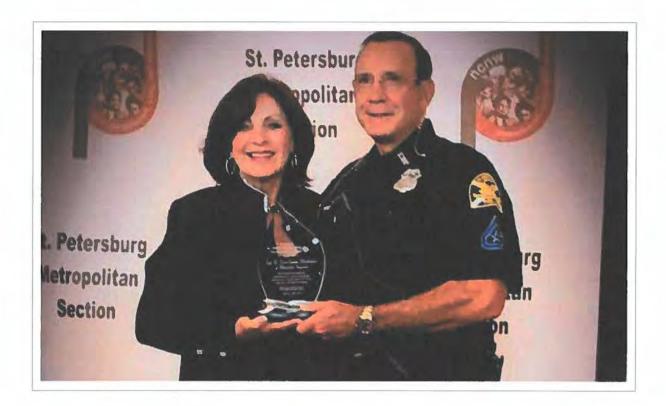

- 2019 Keys to the City: The key to the City of St Petersburg honors distinguished persons, honored guests, and outstanding civic contributors to the city. The presentation of a key to the city can be traced back to medieval times when cities were enclosed by walls and locked gates. This medieval tradition is meant to confer trust and honor. Presented by Mayor Rick Kriseman to Kara'Lynn Brubaker, founder of Positive Impact Worldwide and Co-Pastor of Positive Impact Church. This award is seen as the ultimate act of esteem. It symbolizes the freedom of the recipient to enter and leave the city at will, as a trusted friend of city residents.
- 2017 Dr. Martin Luther King Jr. Humanitarian Award- Awarded to Jay & Kara'Lynne Brubaker, founders of Positive Impact Worldwide, The Martin Luther King, Jr. Humanitarian Award is annually presented to a humanitarian within the community of St. Petersburg, Florida. The recipient embodies and exemplifies the characteristics promoted by Dr. Martin Luther King, Jr., "a vision of peach, persistence in purpose, and inspirational action."

Presented to Kara'Lynne Brubaker, founder of Positive Impact Worldwide & Co-Pastor of Positive Impact Church, by Mayor Rick Kriseman

# 2019 AWARDED KEYS TO THE CITY

#### **KEYS TO THE CITY**

The Key to the City of St. Petersburg honors distinguished persons, honored guests and outstanding civic contributors to the city. The presentation of a Key to the City can be traced back to medieval times, when cities were enclosed by walls and locked gates. This medieval tradition is meant to confer trust and honor.

This award is seen as the ultimate act of esteem. It symbolizes the freedom of the recipient to enter and leave the city at will, as a trusted friend of city residents.

CONNECT SERVE IMPACT