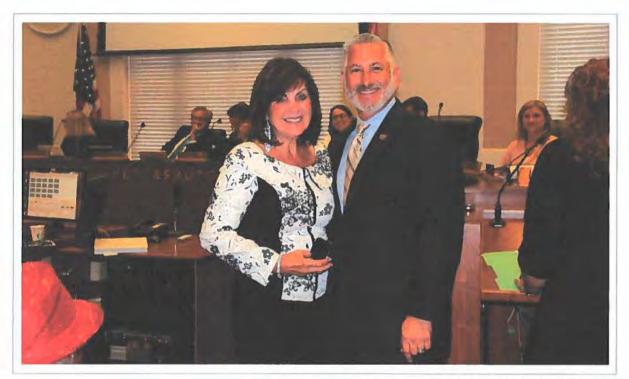

- 2019 Keys to the City: The key to the City of St Petersburg honors distinguished persons, honored guests, and outstanding civic contributors to the city. The presentation of a key to the city can be traced back to medieval times when cities were enclosed by walls and locked gates. This medieval tradition is meant to confer trust and honor. Presented by Mayor Rick Kriseman to Kara'Lynn Brubaker, founder of Positive Impact Worldwide and Co-Pastor of Positive Impact Church. This award is seen as the ultimate act of esteem. It symbolizes the freedom of the recipient to enter and leave the city at will, as a trusted friend of city residents.
- 2017 Dr. Martin Luther King Jr. Humanitarian Award- Awarded to Jay & Kara'Lynne Brubaker, founders of Positive Impact Worldwide, The Martin Luther King, Jr. Humanitarian Award is annually presented to a humanitarian within the community of St. Petersburg, Florida. The recipient embodies and exemplifies the characteristics promoted by Dr. Martin Luther King, Jr., "a vision of peach, persistence in purpose, and inspirational action."

Presented to Kara'Lynne Brubaker, founder of Positive Impact Worldwide & Co-Pastor of Positive Impact Church, by Mayor Rick Kriseman

# 2019 AWARDED KEYS TO THE CITY