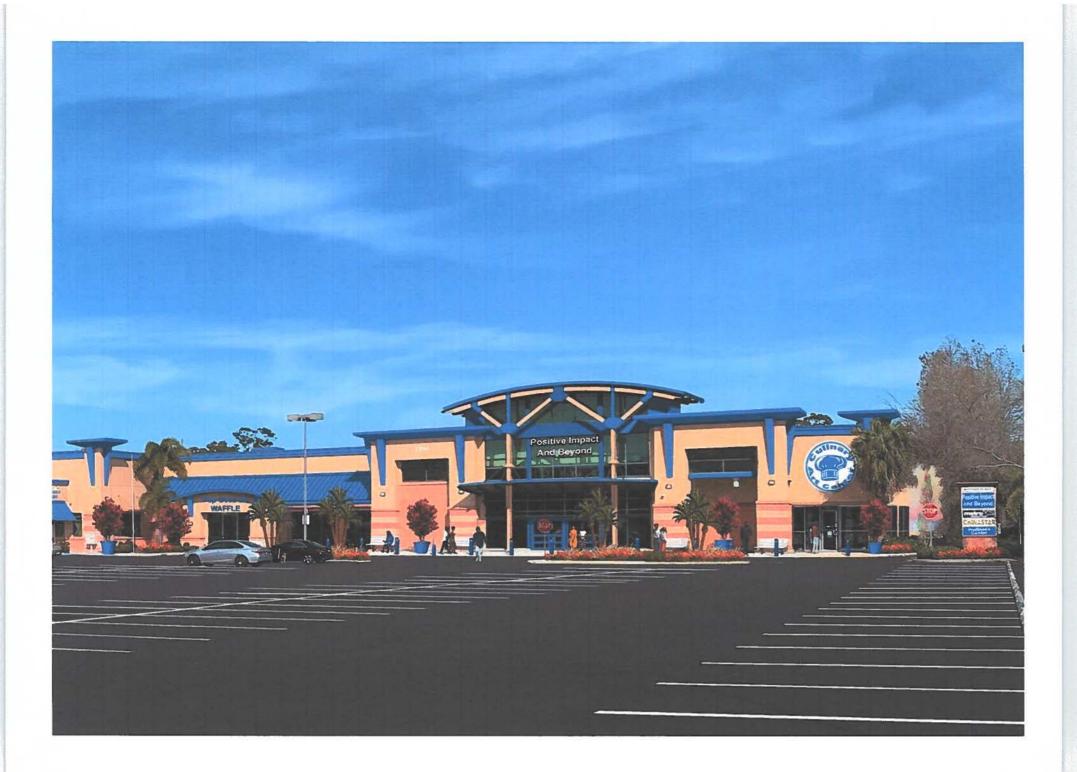

https://m.facebook.com/story.php?story fbid=1838278779648264&id=242933759182782?sfnsn=mo&d=n&vh=e

Now it is time once again for us to move. We have outgrown our space. We are 100% debt FREE! Now it is time to build our school for dyslexic children at our current location, 2750 34th Street South and begin the search for our new home. We envision Tangerine Plaza as a place where we can expand our outr each activities and develop a culinary arts center. We have been faithful with our non-profit, Positive Impact, over the past 17 years. We are not a new business and we have proven ourselves continuously with encouraging results. We have established Positive Impact with a positive brand in St. Petersburg and are recognized for our charitable work. We are 100% debt FREE! We know what works and what does not. (See attached renderings)

#### I. Proposal Use

Positive Impact and Beyond is a multi-use complex designed by converting the existing 40000 square foot building, formerly known as the Walmart in Tangerine Plaza into a Culinary Arts Center/Teaching Kitchen, a food bank/warehouse, administrative offices, small food pantry, and various small business enterprises. Through this new project, Positive Impact Worldwide, a non-profit faith-based organization, will empower people to make healthy choices and learn new skills while broadening its service platform.