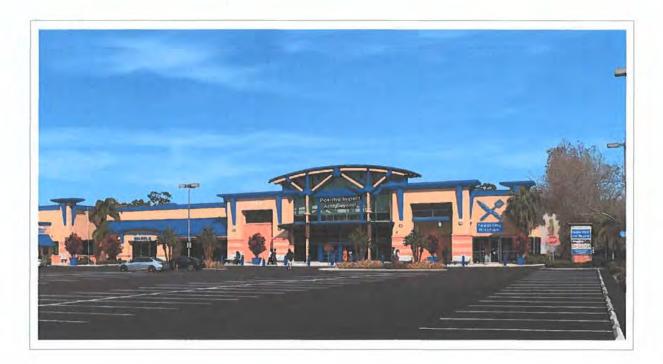

https://m.facebook.com/story.php?story fbid=1838278779648264&id=242933759182782?sfnsn=mo&d=n&vh=e

Now it is time once again for us to move. We have outgrown our space. We are 100% debt FREE! Now it is time to build our school for dyslexic children at our current location, 2750 34th Street South and begin the search for our new home. We envision Tangerine Plaza as a place where we can expand our outr each activities and develop a culinary arts center. We have been faithful with our non-profit, Positive Impact, over the past 17 years. We are not a new business and we have proven ourselves continuously with encouraging results. We have established Positive Impact with a positive brand in St. Petersburg and are recognized for our charitable work. We are 100% debt FREE! We know what works and what does not. (See attached renderings)

#### I. Proposal Use

Positive Impact and Beyond is a multi-use complex designed by converting the existing 40000 square foot building, formerly known as the Walmart in Tangerine Plaza into a Culinary Arts Center/Teaching Kitchen, a food bank/warehouse, administrative offices, small food pantry, and various small business enterprises. Through this new project, Positive Impact Worldwide, a non-profit faith-based organization, will empower people to make healthy choices and learn new skills while broadening its service platform.