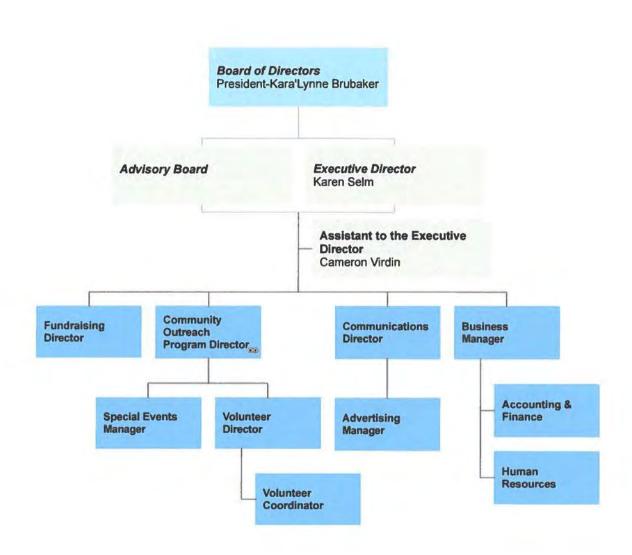

# POSITIVE IMPACT WORLDWIDE

CONNECT · SERVE · IMPACT

Board of Directors Corporate Resolution of: Positive Impact Worldwide Ministries, Inc.

We, the undersigned, being all the directors of this corporation consent and agree that the following corporate resolution was made on April 4<sup>th</sup>, 2020 at 4:00pm via a telephonic conference call.