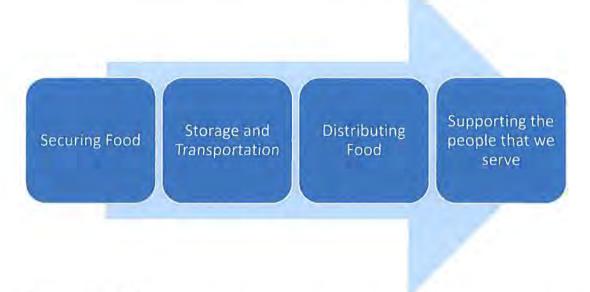

Another part of the Positive Impact and Beyond Complex is the food bank and pantry. The food bank/warehouse and pantry will be located behind the Culinary Arts Center. The food bank/warehouse, in order to get the food into the hands of the community, will safely store millions of pounds of food that will soon be delivered to local food programs. Our food bank will function as food storage and distribution depots for smaller front-line agencies; the Food bank will distribute food through a network of partner agencies, such as food pantries, churches, and civic organizations. The food bank/warehouse donates food to these agencies, in return, they pay a per pound fee to support the existence of the food bank/warehouse.

The food pantry will be distribution center to provide perishable and self-stable groceries directly to families suffering from food insecurity. Supplied with food from the Food Bank, the pantry will feed registered people once per month. For those with extreme health challenges and cannot get to the food pantry, PIW will provide short-term-limited transportation.