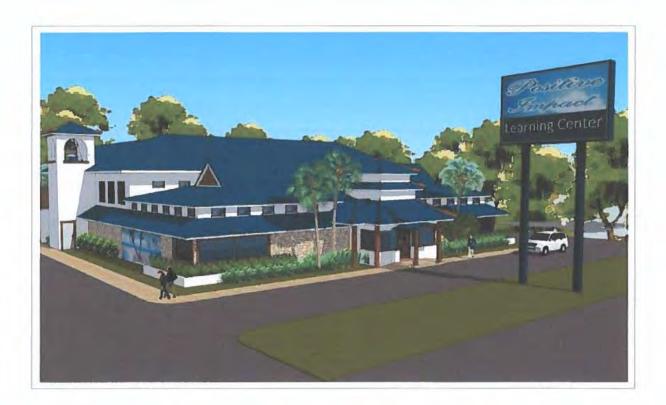

https://m.facebook.com/story.php?story\_fbid=1838278779648264&id=242933759182782?sfnsn=mo&d=n&vh=e

Now it is time once again for us to move. We have outgrown our space. We are 100% debt FREE! Now it is time to build our school for dyslexic children at our current location, 2750 34th Street South and begin the search for our new home. We envision Tangerine Plaza as a place where we can expand our outreach activities and develop a culinary arts center. We have been faithful with our non-profit, Positive Impact, over the past 17 years. We are not a new business and we have proven ourselves continuously with encouraging results. We have established Positive Impact with a positive brand in St. Petersburg and are recognized for our charitable work. We are 100% debt FREE! We know what works and what does not. (See attached renderings)

#### I. Proposal Use

Positive Impact and Beyond is a multi-use complex designed by converting the existing 40000 square foot building, formerly known as the Walmart in Tangerine Plaza into a Culinary Arts Center/Teaching Kitchen, a food bank/warehouse, administrative offices, small food pantry, and various small business enterprises. Through this new project, Positive Impact Worldwide, a non-profit faith-based organization, will empower people to make healthy choices and learn new skills while broadening its service platform.