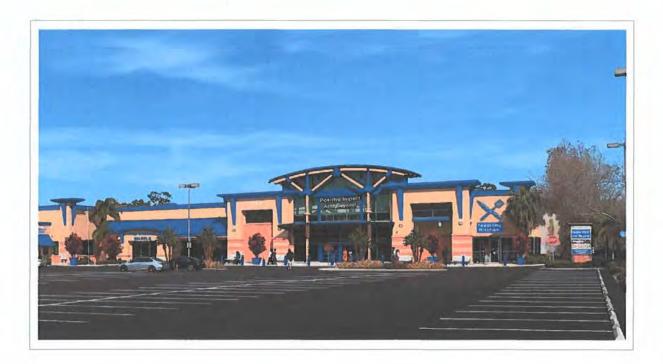

https://m.facebook.com/story.php?story\_fbid=1838278779648264&id=242933759182782?sfnsn=mo&d=n&vh=e

Now it is time once again for us to move. We have outgrown our space. We are 100% debt FREE! Now it is time to build our school for dyslexic children at our current location, 2750 34th Street South and begin the search for our new home. We envision Tangerine Plaza as a place where we can expand our outreach activities and develop a culinary arts center. We have been faithful with our non-profit, Positive Impact, over the past 17 years. We are not a new business and we have proven ourselves continuously with encouraging results. We have established Positive Impact with a positive brand in St. Petersburg and are recognized for our charitable work. We are 100% debt FREE! We know what works and what does not. (See attached renderings)

#### I. Proposal Use

Positive Impact and Beyond is a multi-use complex designed by converting the existing 40000 square foot building, formerly known as the Walmart in Tangerine Plaza into a Culinary Arts Center/Teaching Kitchen, a food bank/warehouse, administrative offices, small food pantry, and various small business enterprises. Through this new project, Positive Impact Worldwide, a non-profit faith-based organization, will empower people to make healthy choices and learn new skills while broadening its service platform.