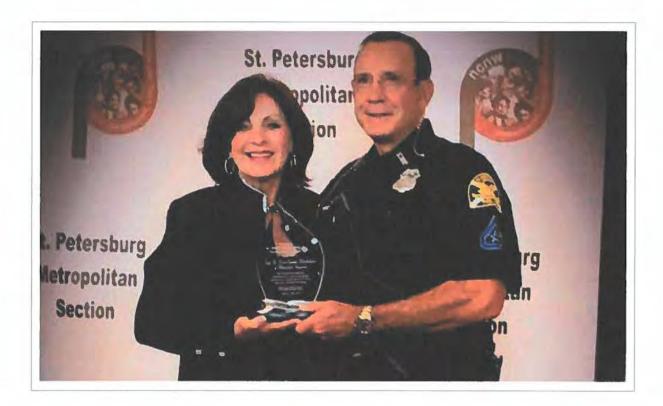

Presented to Kara'Lynne Brubaker, founder of Positive Impact Worldwide & Co-Pastor of Positive Impact Church, by Mayor Rick Kriseman

## 2019 AWARDED KEYS TO THE CITY

#### **KEYS TO THE CITY**

The Key to the City of St. Petersburg honors distinguished persons, honored guests and outstanding civic contributors to the city. The presentation of a Key to the City can be traced back to medieval times, when cities were enclosed by walls and locked gates. This medieval tradition is meant to confer trust and honor.

This award is seen as the ultimate act of esteem. It symbolizes the freedom of the recipient to enter and leave the city at will, as a trusted friend of city residents.