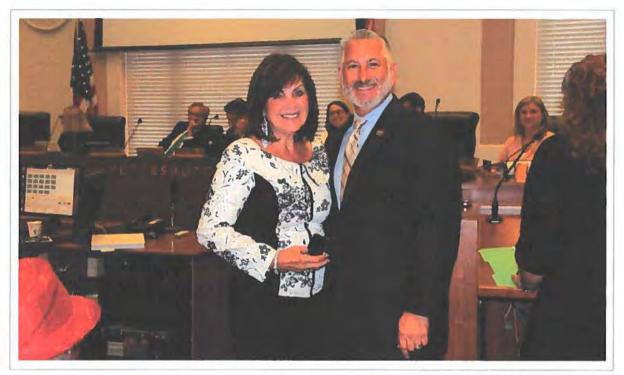

Presented to Kara'Lynne Brubaker, founder of Positive Impact Worldwide & Co-Pastor of Positive Impact Church, by Mayor Rick Kriseman

## 2019 AWARDED KEYS TO THE CITY

#### **KEYS TO THE CITY**

The Key to the City of St. Petersburg honors distinguished persons, honored guests and outstanding civic contributors to the city. The presentation of a Key to the City can be traced back to medieval times, when cities were enclosed by walls and locked gates. This medieval tradition is meant to confer trust and honor.

This award is seen as the ultimate act of esteem. It symbolizes the freedom of the recipient to enter and leave the city at will, as a trusted friend of city residents.