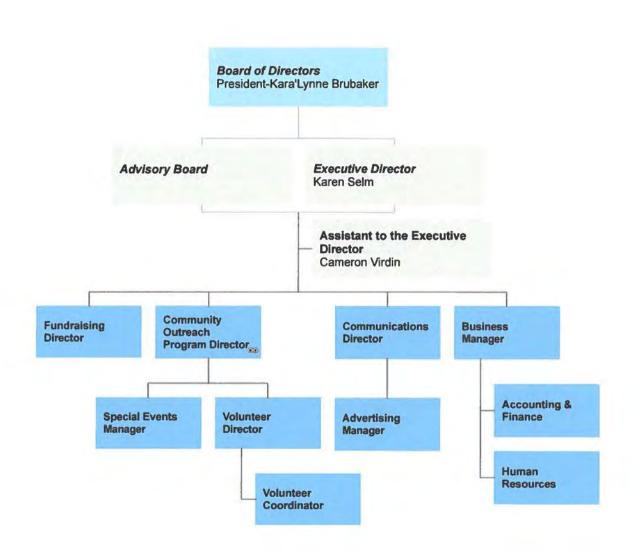

en as the ultimate act of esteem. It symbolizes the freedom of the recipient to enter and leave the city at will, as a trusted friend of city residents.
- 2017 Dr. Martin Luther King Jr. Humanitarian Award- Awarded to Jay & Kara'Lynne Brubaker, founders of Positive Impact Worldwide, The Martin Luther King, Jr. Humanitarian Award is annually presented to a humanitarian within the community of St. Petersburg, Florida. The recipient embodies and exemplifies the characteristics promoted by Dr. Martin Luther King, Jr., "a vision of peach, persistence in purpose, and inspirational action."

Blessings,
Pastor Kara'lynne Brubaker (Multi-Culture Church--- 19 nationalities)
Positive Impact Worldwide Ministries
2750 34th St. South ~
Saint Petersburg, FL 33711
Office 727.867.2656 / Cell 727.698.2305

















School is often a frustrating experience for students with dyslexia. Though incredibly creative and bright, your child may have fallen behind in reading, leading to a lack of achievement in other subjects and a loss of confidence in the classroom. Here, we give students the tools necessary to remediate reading challenges and rediscover how exciting learning can be.

# POSITIVE IMPACT WORLDWIDE

CONNECT . SERVE . IMPACT

Board of Directors Corporate Resolution of: Positive Impact Worldwide Ministries, Inc.

We, the undersigned, being all the directors of this corporation consent and agree that the following corporate resolution was made on April 4<sup>th</sup>, 2020 at 4:00pm via a telephonic conference call.

We do hereby consent to the adoption of the following as if it we