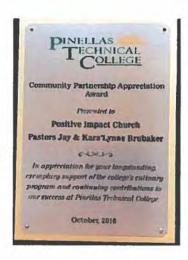

#### PTC Community Partnership Appreciation Award

Positive Impact Worldwide is a recognized Community Partner with Pinellas Technical College and Master Chef Lennox Preudhomme.

Master Chef Lennox will assist in the development of the **Positive Impact Worldwide** School of Culinary Arts which will help individuals who desire
to have a career in the Culinary Arts industry to perfect their skills and
ultimately become more marketable for positions at area restaurants and
eateries.