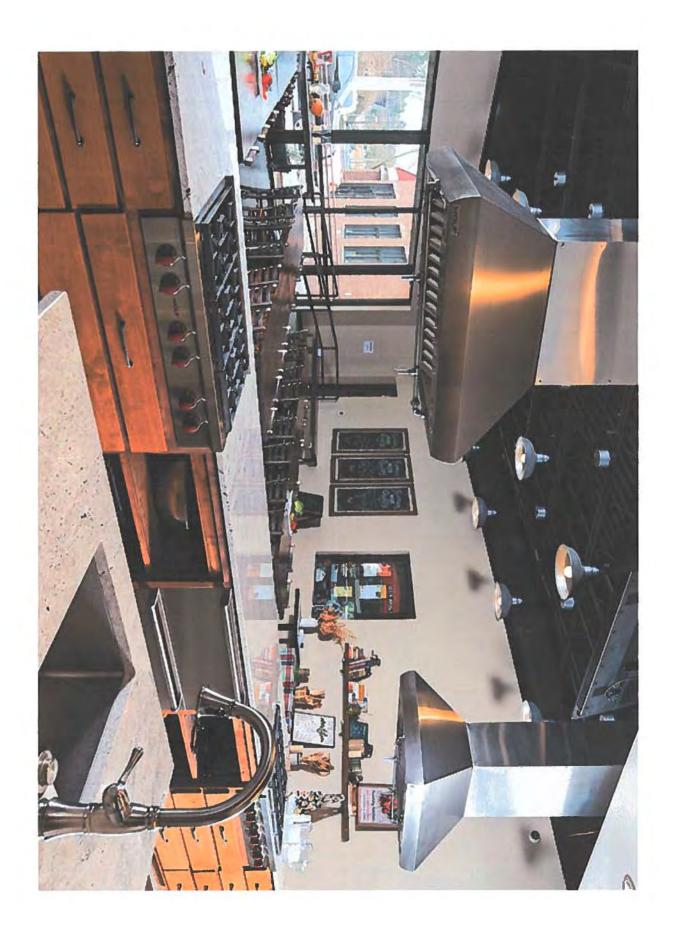

The newly completed commercial kitchen in the Culinary Arts Center will provide a pathway for small producers and entrepreneurs to develop value-added products for market in a manner that meets all food-safety regulations and food health requirements. It also allows agricultural producers and food entrepreneurs to begin food businesses without the high cost of developing individual certified kitchen space. Positive Impact Worldwide has helped many small business by using their commercial kitchen in their church to help in these areas. With the increase in space, many more small businesses will be able to get this type of assistance to help to grow their company while lessening their overall capital expenditures.