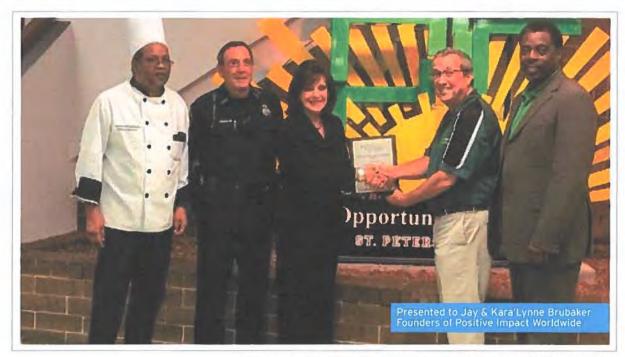

Along with Master Chef Lennox Preudhomme, Assistant Administrator Charles
Drake, and Beau Norwood, Administrator of Pinellas Technical College.

# PTC COMMUNITY PARTNER

#### PTC Community Partnership Appreciation Award

Positive Impact Worldwide is a recognized Community Partner with Pinellas Technical College and Master Chef Lennox Preudhomme.

Master Chef Lennox will assist in the development of the **Positive Impact Worldwide** School of Culinary Arts which will help individuals who desire
to have a career in the Culinary Arts industry to perfect their skills and
ultimately become more marketable for positions at area restaurants and
eateries.