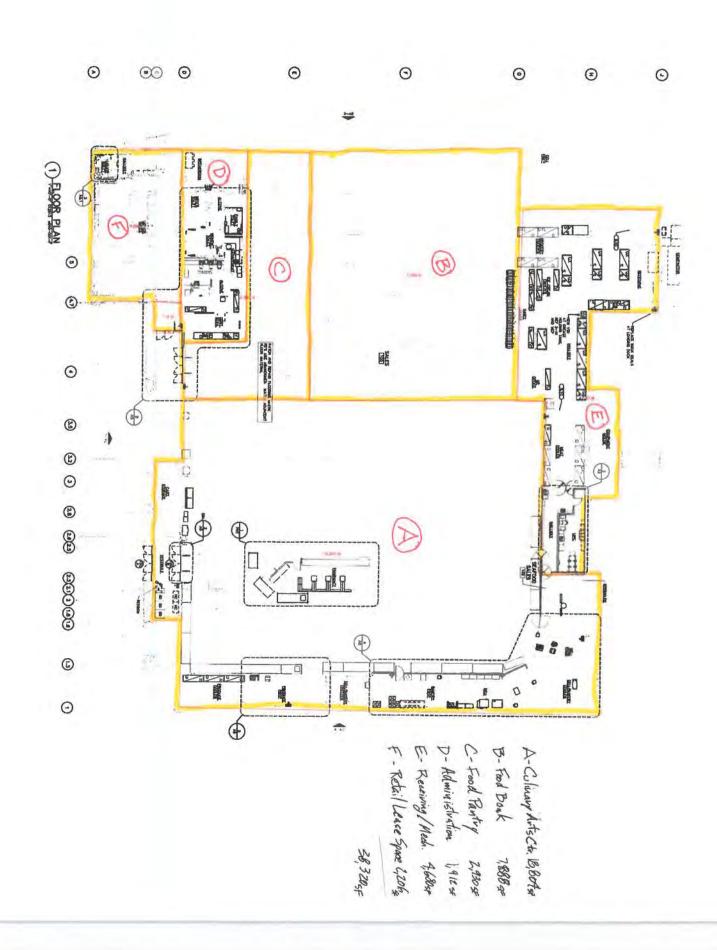

#### I. Proposal Use

Positive Impact and Beyond is a multi-use complex designed by converting the existing 40000 square foot building, formerly known as the Walmart in Tangerine Plaza into a Culinary Arts Center/Teaching Kitchen, a food bank/warehouse, administrative offices, small food pantry, and various small business enterprises. Through this new project, Positive Impact Worldwide, a non-profit faith-based organization, will empower people to make healthy choices and learn new skills while broadening its service platform.