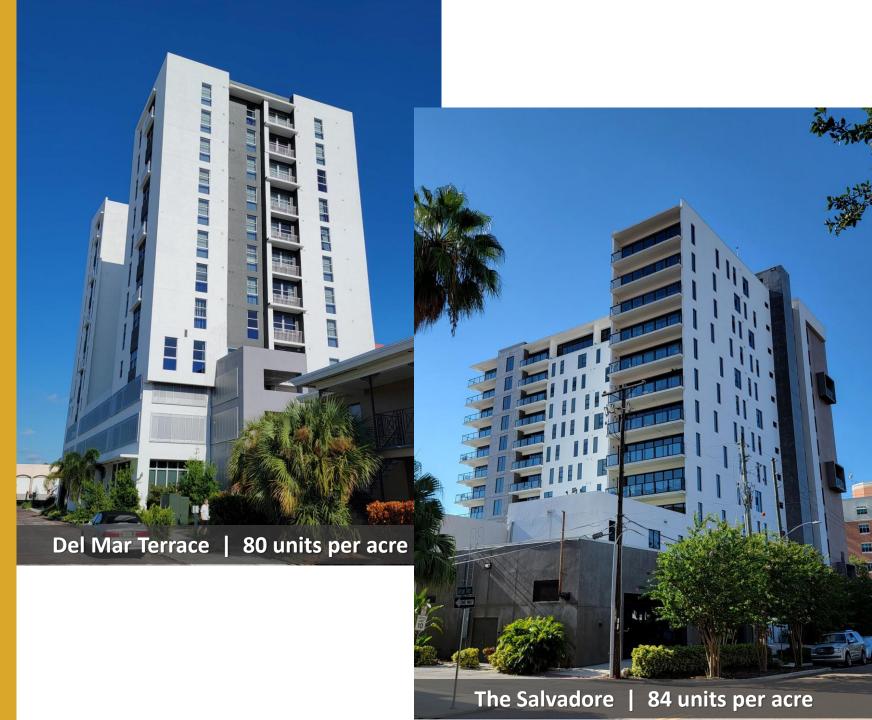

# **2023 SENATE BILL 102 "LIVE LOCAL ACT"**

- Residential: Multi-family allowed in commercial, industrial, mixed-use zones;
- Affordability: 40% must be affordable workforce at or below 120% AMI;
- **Density**: 82-units per acre;
- **Height**: Highest currently allowed for a commercial or residential development within 1-mile of the proposed site or 3-stories, whichever is greater;
- **Approvals**: No map amendment or public hearing.