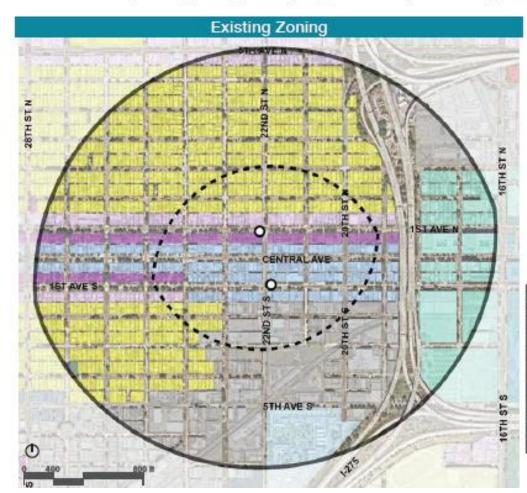

Regulatory Focus Area Half-Mile Station Area Corridor Commercial Traditional (CCT-2) Corridor Residential Traditional (CRT-1) Corridor Residential Traditional (CRT-2) Neighborhood Traditional (NT-2) Industrial Traditional (IT) Downtown Center (DC-2) Center Institutional Note: The policy and regulatory strategies apply to a more focused area, as shown on the map, that includes parcels that are a quarter-mile south of the 1st Avenue N station and parcels that are a quarter-mile north of the 1st Avenue S station. As part of the study and analysis, a quarter-mile buffer was used around each station. From a policy and regulatory perspective, the City may want to extend the recommended zoning modifications to a half-mile radius around the stations, as shown in the map.

Note: The policy and regulatory strategies apply to a more focused area, as shown on the map, that includes parcels that are a quarter-mile south of the 1st Avenue N station and parcels that are a quartermile north of the 1st Avenue S station. As part of the study and analysis, a quarter-mile buffer was used around each station. From a policy and regulatory perspective, the City may want to extend the recommended zoning modifications to a half-mile radius around the stations, as shown in the map.

# 22<sup>nd</sup> St and 31<sup>st</sup> St SunRunner TOD Recommendations DRAFT

- · Station area consists predominantly of single-family zoning (NT-2)
- · Limited area for commercial/office/retail development
- · Lack of multi-family and missing middle housing