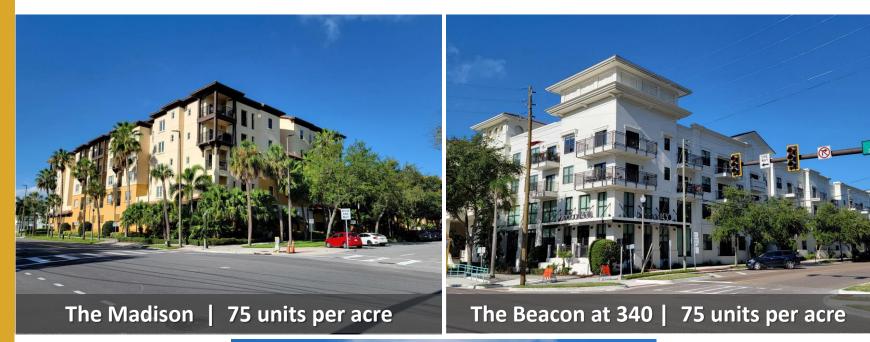

# **2023 SENATE BILL 102 "LIVE LOCAL ACT"**

- Residential: Multi-family allowed in commercial, industrial, mixed-use zones;
- Affordability: 40% must be affordable workforce at or below 120% AMI;
- **Density**: 82-units per acre;
- **Height**: Highest currently allowed for a commercial or residential development within 1-mile of the proposed site or 3-stories, whichever is greater;
- **Approvals**: No map amendment or public hearing.