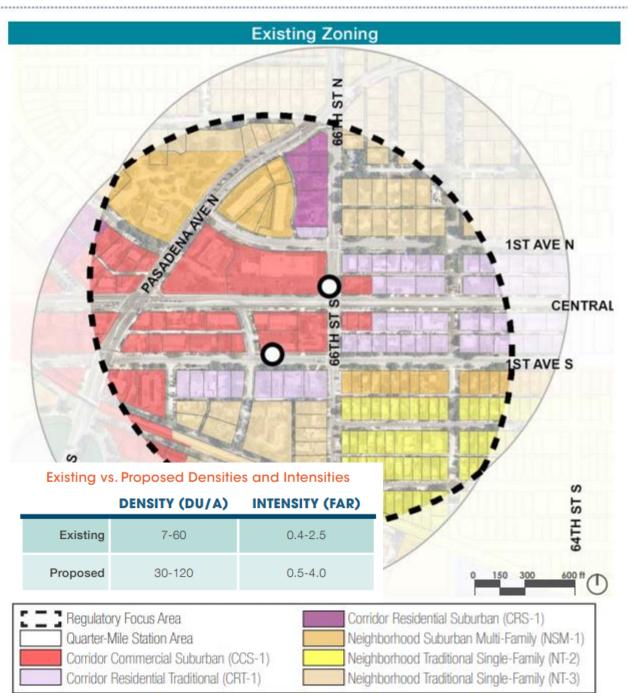

### Implementation: Policy and Regulatory Overall Existing Regulatory Assessment

- · Low densities and intensities along the 1st Avenues
- Existing zoning outside activity center not conducive to walkable development due to large setbacks
- Large amount of single-family zoning (NT-1, NT-3, NSE) adjacent to SunRunner station
- · Height limitations along Central Avenue and the 1st Avenues
- · Lack of missing middle housing

### Policy and Regulatory Strategies

- Rezone suburban classifications or apply TOD Overlay to commercial areas
- City should establish a neighborhood protection plan to mitigate displacement of current residents
- Increase densities while maintaining form and design standards
- Encourage a mix of uses: expand commercial and office uses, include a range of non-residential uses
- · Reduction in required minimum parking and set parking maximums
- · Incentivize shared parking and park and ride locations
- Consider increasing density/intensity and building height as an incentive for providing additional affordable housing and diverse housing types
- Consider increasing density/intensity and building height as an incentive for providing additional affordable housing and diverse housing types