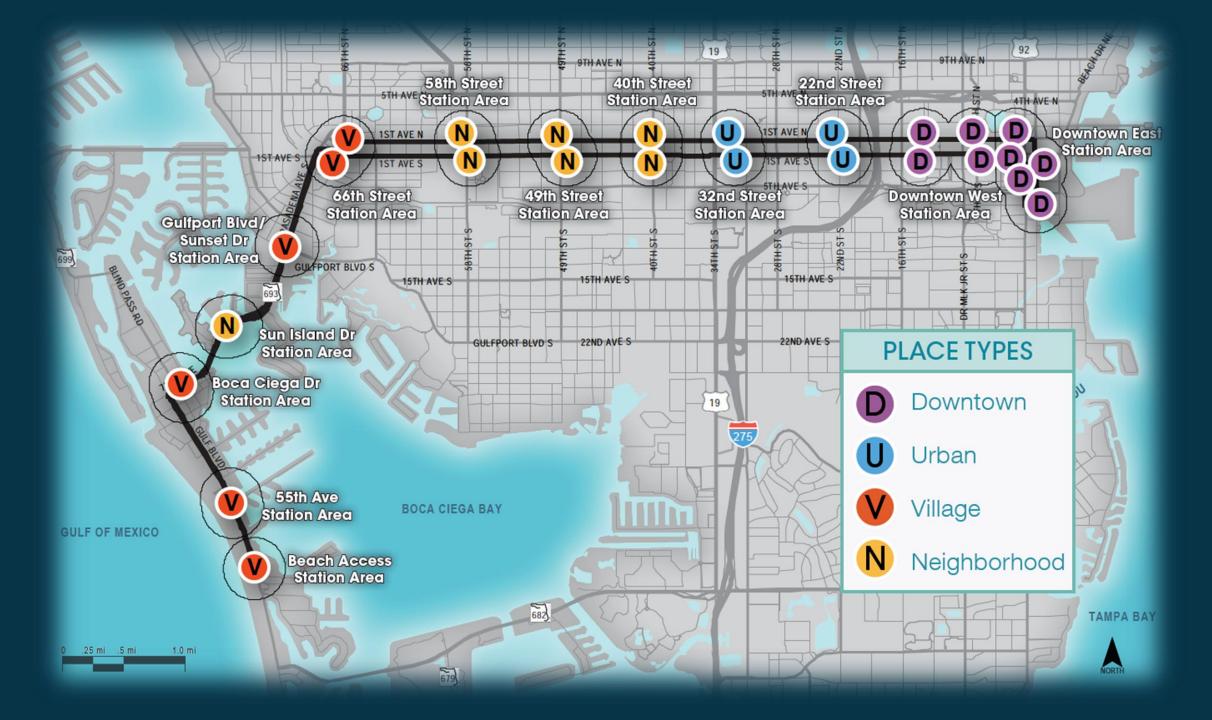

# VILLAGE

Medium to low-rise buildings, mix of uses, shopping and retail center, small-scale office, residential character, and fewer multimodal connections.