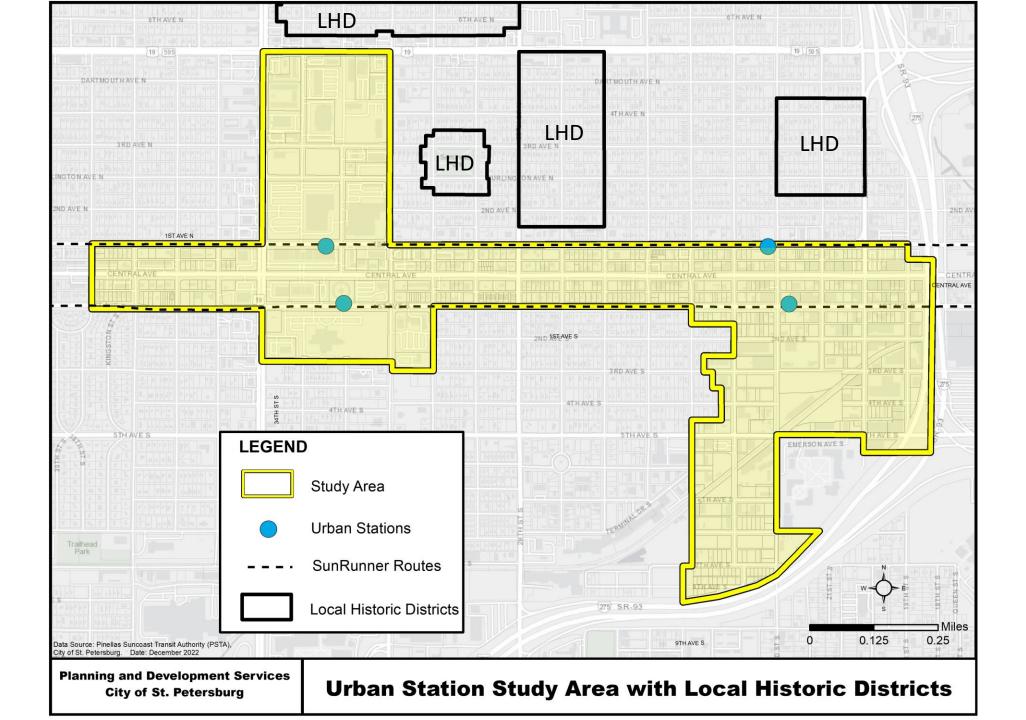

### **Overall Existing Regulatory Assessment**

- Challenges with transitions to single-family homes within historic districts
- Some uses are not TOD supportive in commercial areas
- Lower densities along the 1st Avenues: north of 1st Avenue North and south of 1st Avenue South
- Large amount of industrial uses in the southern portion of the station area with limited TOD supportive uses
- The Activity Center Future Land Use Overlay covers the block between the 1st Avenues, providing the opportunity for greater density and intensity

Regulatory Focus Area Half-Mile Station Area Corridor Commercial Traditional (CCT-2) Corridor Residential Traditional (CRT-1) Corridor Residential Traditional (CRT-2) Neighborhood Traditional (NT-2) Industrial Traditional (IT) Downtown Center (DC-2) Center Institutional Note: The policy and regulatory strategies apply to a more focused area, as shown on the map, that includes parcels that are a quarter-mile south of the 1st Avenue N station and parcels that are a quarter-mile north of the 1st Avenue S station. As part of the study and analysis, a quarter-mile buffer was used around each station. From a policy and regulatory perspective, the City may want to extend the recommended zoning modifications to a half-mile radius around the stations, as shown in the map.