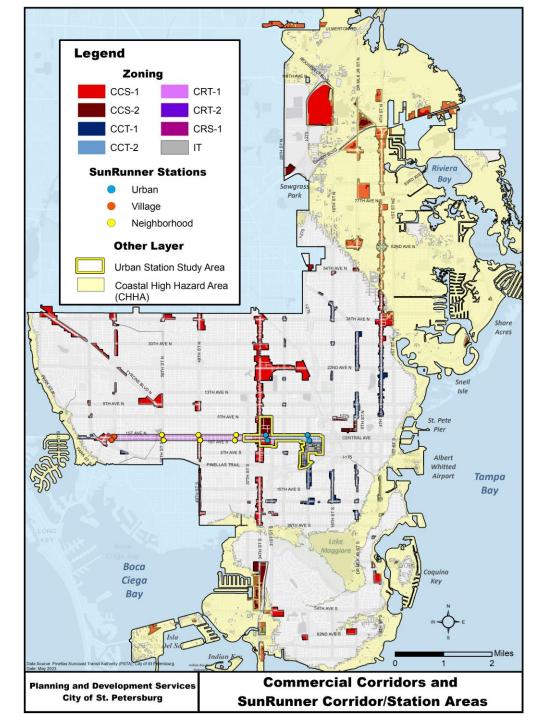

# BRT Station Area Planning TEC, Local Overlay Commercial Corridors

September 14, 2023

# **SUNRUNNER & COMMERCIAL CORRIDORS**