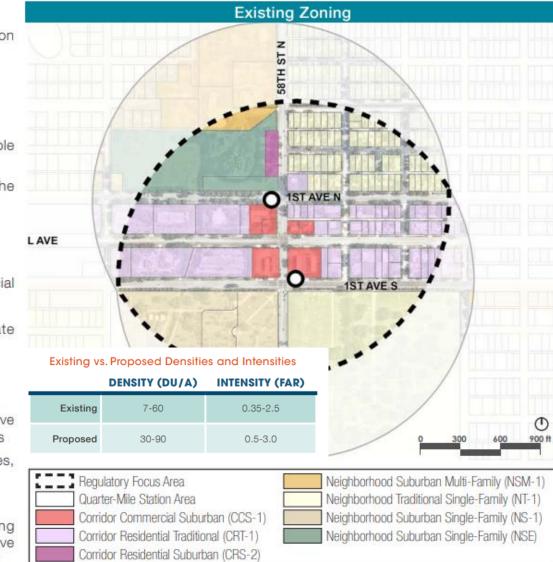

### **Overall Existing Regulatory Assessment**

- Large amount of single-family zoning (NT-1, NS-1, NSE) within station area with large setbacks
- · Low densities and intensities along the 1st Avenues
- · Height limitations along Central Avenue and the 1st Avenues
- · Lack of multi-family and missing middle housing
- Existing zoning outside activity center is not conducive to walkable development due to large setbacks
- Existing cemeteries and park space make up a large portion of the station area

### Policy and Regulatory Strategies

- Rezone suburban classifications or apply a TOD overlay to commercial areas
- City should establish a neighborhood protection plan to mitigate displacement of current residents
- Increase densities while maintaining form and design standards
- Reduction in required minimum parking and set parking maximums
- Consider increasing density/intensity and building height as an incentive for providing additional affordable housing and diverse housing types
- Provide additional mix of commercial and office uses (including cafes, restaurants, breweries, retail) and residential uses
- · Prohibit auto-oriented uses within the station area
- Building heights range from 1 to 6 stories. Development along thoroughfare, city connector, and neighborhood collector streets have greater height allowance than development adjacent to local streets
- Reduction in required minimum parking and set parking maximums
- Incentivize shared parking (district) location

Note: As mentioned, the station area profiles analyzed areas within a quarter-mile from each station. The policy and regulatory strategies apply to a more focused area, as shown on the map, that includes parcels that are a quarter-mile south of the 1st Avenue N station and parcels that are a quarter-mile north of the 1st Avenue S station. The purpose is to focus development around the stations initially and look at the bi-directional opportunity for people to travel.