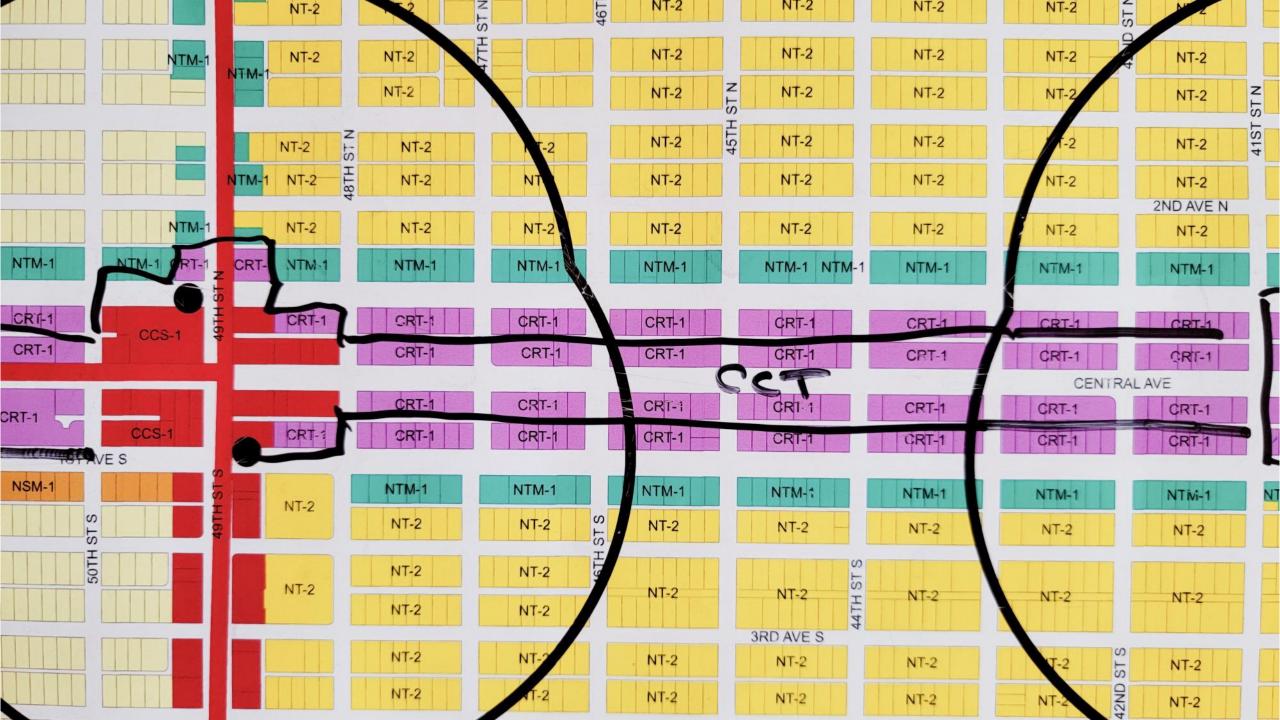

Regulatory Focus Area Half-Mile Station Area Corridor Commercial Traditional (CCT-2) Corridor Residential Traditional (CRT-1) Corridor Residential Traditional (CRT-2) Neighborhood Traditional (NT-2) Industrial Traditional (IT) Downtown Center (DC-2) Center Institutional Note: The policy and regulatory strategies apply to a more focused area, as shown on the map, that includes parcels that are a quarter-mile south of the 1st Avenue N station and parcels that are a quarter-mile north of the 1st Avenue S station. As part of the study and analysis, a quarter-mile buffer was used around each station. From a policy and regulatory perspective, the City may want to extend the recommended zoning modifications to a half-mile radius around the stations, as shown in the map.

Note: The policy and regulatory strategies apply to a more focused area, as shown on the map, that includes parcels that are a quarter-mile south of the 1st Avenue N station and parcels that are a quartermile north of the 1st Avenue S station. As part of the study and analysis, a quarter-mile buffer was used around each station. From a policy and regulatory perspective, the City may want to extend the recommended zoning modifications to a half-mile radius around the stations, as shown in the map.