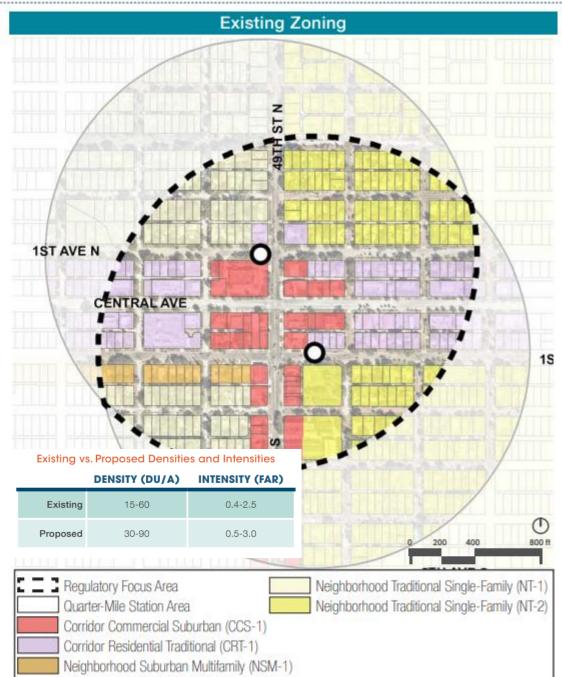

### **Overall Existing Regulatory Assessment**

- Large setbacks within CCS-1 zoning that is not conducive to walkable development on 49th Street
- Large amount of single-family zoning (NT-2, NT-3) within station area with large setbacks
- · Low densities and intensities along the 1st Avenues
- Height limitations along Central Avenue and the 1st Avenues
- · Lack of multi-family and missing middle housing
- Existing auto-oriented uses (gas stations, car repair, etc.) within station area

### Policy and Regulatory Strategies

- · Rezone suburban classifications or apply a TOD overlay to commercial areas
- Consider additional updates to zoning outside the quarter-mile station area but within the half-mile station area
- City should establish a neighborhood protection plan to mitigate displacement of current residents
- · Increase densities while maintaining form and design standards
- · Reduction in required minimum parking and set parking maximums
- Consider increasing density/intensity and building height as an incentive for providing additional affordable housing and diverse housing types
- Provide additional mix of commercial and office uses (including cafes, restaurants, breweries, retail) and residential uses
- · Prohibit auto-oriented uses within the station area
- Building heights range from 1 to 6 stories. Development along thoroughfare, city connector, and neighborhood collector streets have greater height allowance than development adjacent to local streets
- Reduction in required minimum parking and set parking maximums