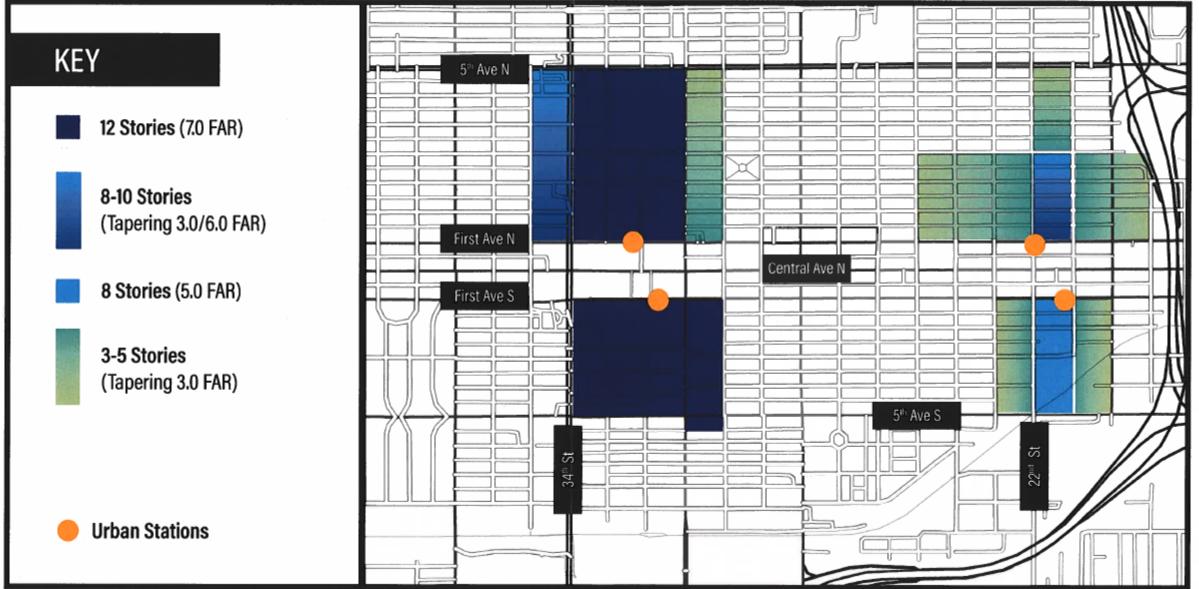

Regulatory Focus Area Half-Mile Station Area Corridor Commercial Traditional (CCT-2) Corridor Residential Traditional (CRT-1) Corridor Residential Traditional (CRT-2) Neighborhood Traditional (NT-2) Industrial Traditional (IT) Downtown Center (DC-2) Center Institutional Note: The policy and regulatory strategies apply to a more focused area, as shown on the map, that includes parcels that are a quarter-mile south of the 1st Avenue N station and parcels that are a quarter-mile north of the 1st Avenue S station. As part of the study and analysis, a quarter-mile buffer was used around each station. From a policy and regulatory perspective, the City may want to extend the recommended zoning modifications to a half-mile radius around the stations, as shown in the map.

Note: The policy and regulatory strategies apply to a more focused area, as shown on the map, that includes parcels that are a quarter-mile south of the 1st Avenue N station and parcels that are a quartermile north of the 1st Avenue S station. As part of the study and analysis, a quarter-mile buffer was used around each station. From a policy and regulatory perspective, the City may want to extend the recommended zoning modifications to a half-mile radius around the stations, as shown in the map.