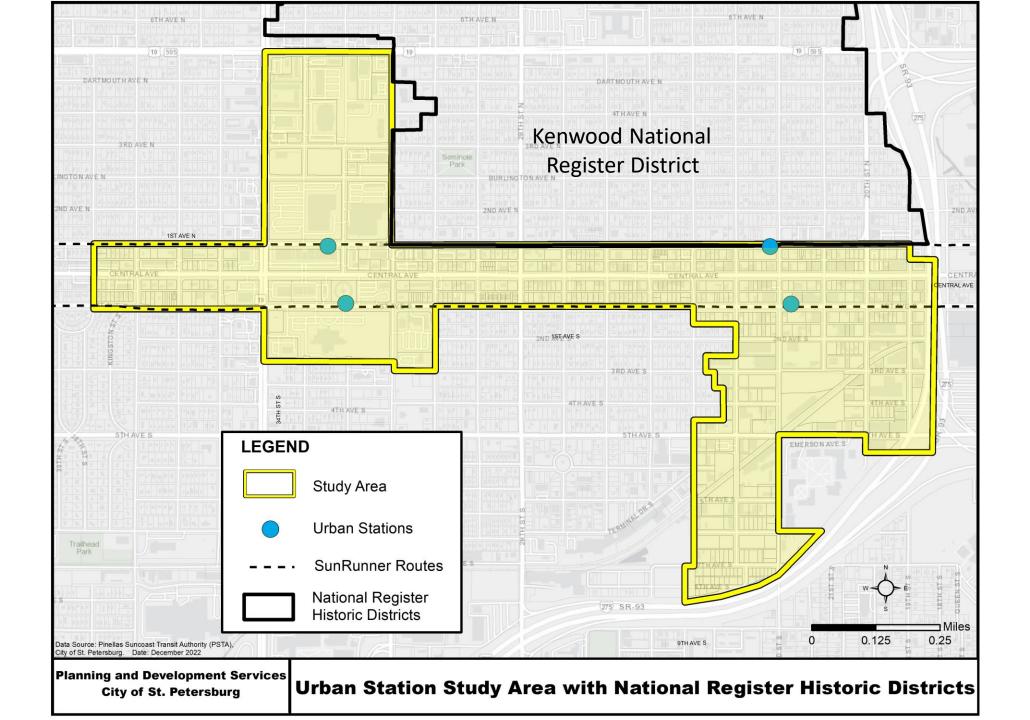

### **Overall Existing Regulatory Assessment**

- Challenges with transitions to single-family homes within historic districts
- Some uses are not TOD supportive in commercial areas
- Lower densities along the 1st Avenues: north of 1st Avenue North and south of 1st Avenue South
- Large amount of industrial uses in the southern portion of the station area with limited TOD supportive uses
- The Activity Center Future Land Use Overlay covers the block between the 1st Avenues, providing the opportunity for greater density and intensity

Regulatory Focus Area Half-Mile Station Area Corridor Commercial Traditional (CCT-2) Corridor Residential Traditional (CRT-1) Corridor Residential Traditional (CRT-2) Neighborhood Traditional (NT-2) Industrial Traditional (IT) Downtown Center (DC-2) Center Institutional Note: The policy and regulatory strategies apply to a more focused area, as shown on the map, that includes parcels that are a quarter-mile south of the 1st Avenue N station and parcels that are a quarter-mile north of the 1st Avenue S station. As part of the study and analysis, a quarter-mile buffer was used around each station. From a policy and regulatory perspective, the City may want to extend the recommended zoning modifications to a half-mile radius around the stations, as shown in the map.