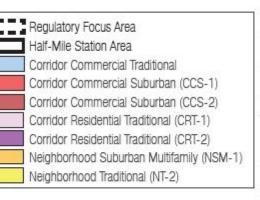

# COMPREHENSIVE PLAN TEXT AMENDMENT

- Activity Center Combine and Replace Central Ave Corridor and Central Plaza Activity Center w/ SunRunner BRT Activity Center
- Comprehensive Plan Text Amend Future Land Use Element regarding Activity Center allowances and increasing density and intensity along the commercial corridors– FLU categories: PR-MU, PR-C, R/OG, AC Overlay, CRD – Grand Central District
- TEC, Local Add TEC, Local subcategory; define geographic limits east of 24<sup>th</sup> Street to interstate

## LAND DEVELOPMENT REGULATIONS TEXT AMENDMENT

- Activity Center Combine and Replace Central Ave Corridor and Central Plaza Activity Center w/ SunRunner BRT Activity Center. Potential changes to density, intensity, building height, and development standards
- TEC, Local Overlay @ 22<sup>nd</sup> Street South Station Create TEC, Local development standards and mix of uses
- **Development Potential** Increase density / intensity with workforce housing bonus within commercial corridors

## **ZONING MAP AMENDMENTS**

- SunRunner TEC, Local Overlay @ 22<sup>nd</sup> Street South Station
- Central Avenue Corridor Rezone CRT-1 to CCT-1 to allow retail and restaurant uses along properties facing Central Avenue between and around station areas