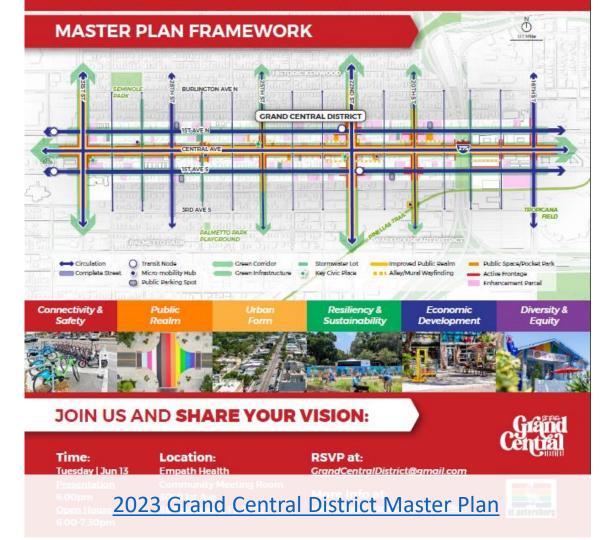

### **GRAND CENTRAL DISTRICT MASTER PLAN**

### DISTRICT OPEN HOUSE

The City of St. Petersburg and Grand Central District Association are developing a master plan for the district. The primary goals of this plan are to provide a guide for future development, set clear standards and priorities for the public realm, and create a safer district for pedestrians.

Please plan to attend the Open House for the Grand Central District Master Plan! During this celebratory event, key interventions, strategies, and recommendations will be presented along with opportunities for your input and feedback.