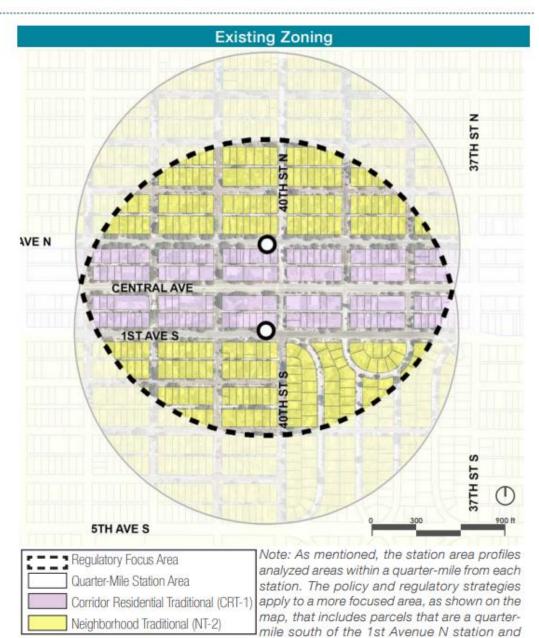

Regulatory Focus Area Half-Mile Station Area Corridor Commercial Traditional (CCT-2) Corridor Residential Traditional (CRT-1) Corridor Residential Traditional (CRT-2) Neighborhood Traditional (NT-2) Industrial Traditional (IT) Downtown Center (DC-2) Center Institutional Note: The policy and regulatory strategies apply to a more focused area, as shown on the map, that includes parcels that are a quarter-mile south of the 1st Avenue N station and parcels that are a quarter-mile north of the 1st Avenue S station. As part of the study and analysis, a quarter-mile buffer was used around each station. From a policy and regulatory perspective, the City may want to extend the recommended zoning modifications to a half-mile radius around the stations, as shown in the map.

Note: The policy and regulatory strategies apply to a more focused area, as shown on the map, that includes parcels that are a quarter-mile south of the 1st Avenue N station and parcels that are a quartermile north of the 1st Avenue S station. As part of the study and analysis, a quarter-mile buffer was used around each station. From a policy and regulatory perspective, the City may want to extend the recommended zoning modifications to a half-mile radius around the stations, as shown in the map.