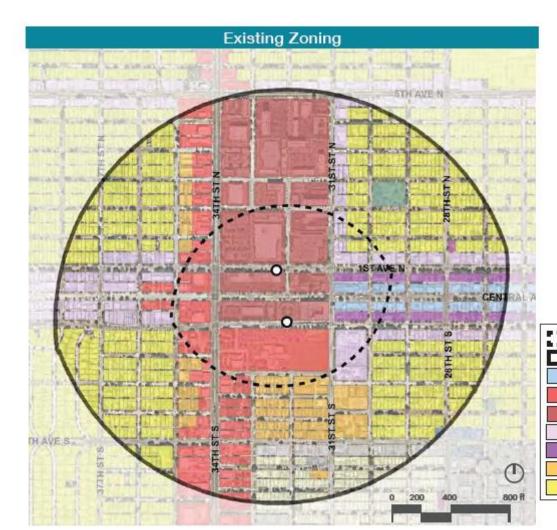

### **Overall Existing Regulatory Assessment**

- Large setbacks within CCS-1 zoning that is not conducive to walkable development on 49th Street
- Large amount of single-family zoning (NT-2, NT-3) within station area with large setbacks
- · Low densities and intensities along the 1st Avenues
- Height limitations along Central Avenue and the 1st Avenues
- · Lack of multi-family and missing middle housing
- Existing auto-oriented uses (gas stations, car repair, etc.) within station area

### Policy and Regulatory Strategies

- · Rezone suburban classifications or apply a TOD overlay to commercial areas
- Consider additional updates to zoning outside the quarter-mile station area but within the half-mile station area
- City should establish a neighborhood protection plan to mitigate displacement of current residents
- · Increase densities while maintaining form and design standards
- · Reduction in required minimum parking and set parking maximums
- Consider increasing density/intensity and building height as an incentive for providing additional affordable housing and diverse housing types
- Provide additional mix of commercial and office uses (including cafes, restaurants, breweries, retail) and residential uses
- · Prohibit auto-oriented uses within the station area
- Building heights range from 1 to 6 stories. Development along thoroughfare, city connector, and neighborhood collector streets have greater height allowance than development adjacent to local streets
- Reduction in required minimum parking and set parking maximums

### Implementation: Policy and Regulatory