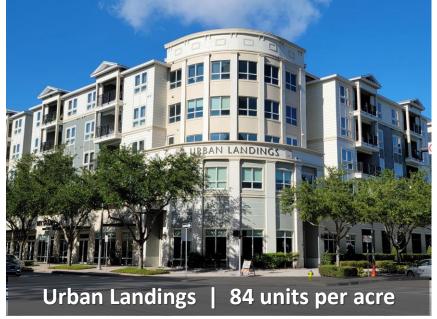

# **2023 SENATE BILL 102 "LIVE LOCAL ACT"**

- Residential: Multi-family allowed in commercial, industrial, mixed-use zones;
- Affordability: 40% must be affordable workforce at or below 120% AMI;
- **Density**: 82-units per acre;
- **Height**: Highest currently allowed for a commercial or residential development within 1-mile of the proposed site or 3-stories, whichever is greater;
- **Approvals**: No map amendment or public hearing.