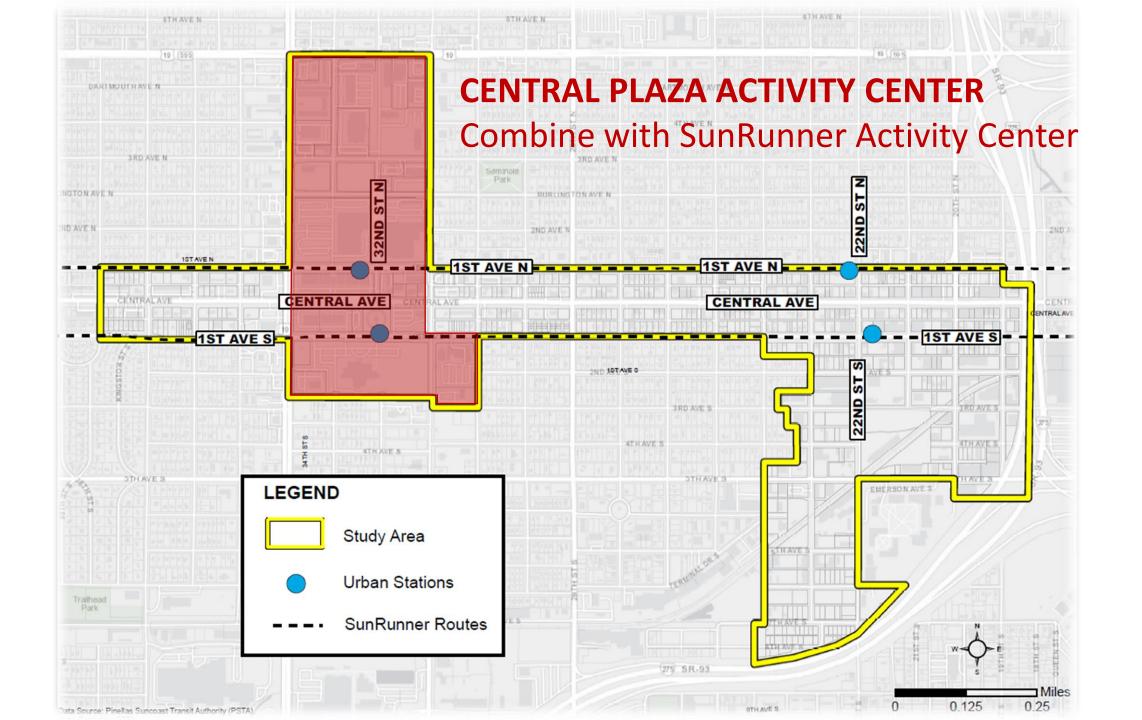

# **CORRIDORS AND CENTERS**

2012 – Central Avenue Activity Center

**2018** – Deleted public hearing for workforce housing

**2019** – Amend workforce housing bonus

- Reduced min. unit size for MF
- Reduced min. parking for MF
- Text amend creating NTM-1 zoning category
- 2020 Coastal High Hazard Area amendments
  - Tenant Notice of Intent to Develop
- **2021** Workforce housing payment-in-lieu increase – House Bill 1339
- **2022** SunRunner Rising Study
- 2023 Missing Middle Housing Bonus in CRT / CCT – Senate Bill 102 Live Local Act

# **Central Avenue Revitalization Plan**

[ <u>LINK</u> ]

- Revitalization approach
- Land use and urban design
- Transportation
- Streetscape
   Branding / identity
- Economic development support services

- Amended Comprehensive Plan Central Avenue Activity Center
- Amended Future Land Use Map Activity Center Overlay
- Amended Land Development Regulations
- Increase density to 60 units per acre
- Increase building height to 72-feet maximum

# COMPREHENSIVE PLAN TEXT AMENDMENT

- Activity Center Combine and Replace Central Ave Corridor and Central Plaza Activity Center w/ SunRunner BRT Activity Center
- Comprehensive Plan Text Amend Future Land Use Element regarding Activity Center allowances and increasing density and intensity along the commercial corridors– FLU categories: PR-MU, PR-C, R/OG, AC Overlay, CRD – Grand Central District
- TEC, Local Add TEC, Local subcategory; define geographic limits east of 24<sup>th</sup> Street to interstate

## LAND DEVELOPMENT REGULATIONS TEXT AMENDMENT

- Activity Center Combine and Replace Central Ave Corridor and Central Plaza Activity Center w/ SunRunner BRT Activity Center. Potential changes to density, intensity, building height, and development standards
- TEC, Local Overlay @ 22<sup>nd</sup> Street South Station Create TEC, Local development standards and mix of uses
- **Development Potential** Increase density / intensity with workforce housing bonus within commercial corridors

## **ZONING MAP AMENDMENTS**

- SunRunner TEC, Local Overlay @ 22<sup>nd</sup> Street South Station
- Central Avenue Corridor Rezone CRT-1 to CCT-1 to allow retail and restaurant uses along properties facing Central Avenue between and around station areas