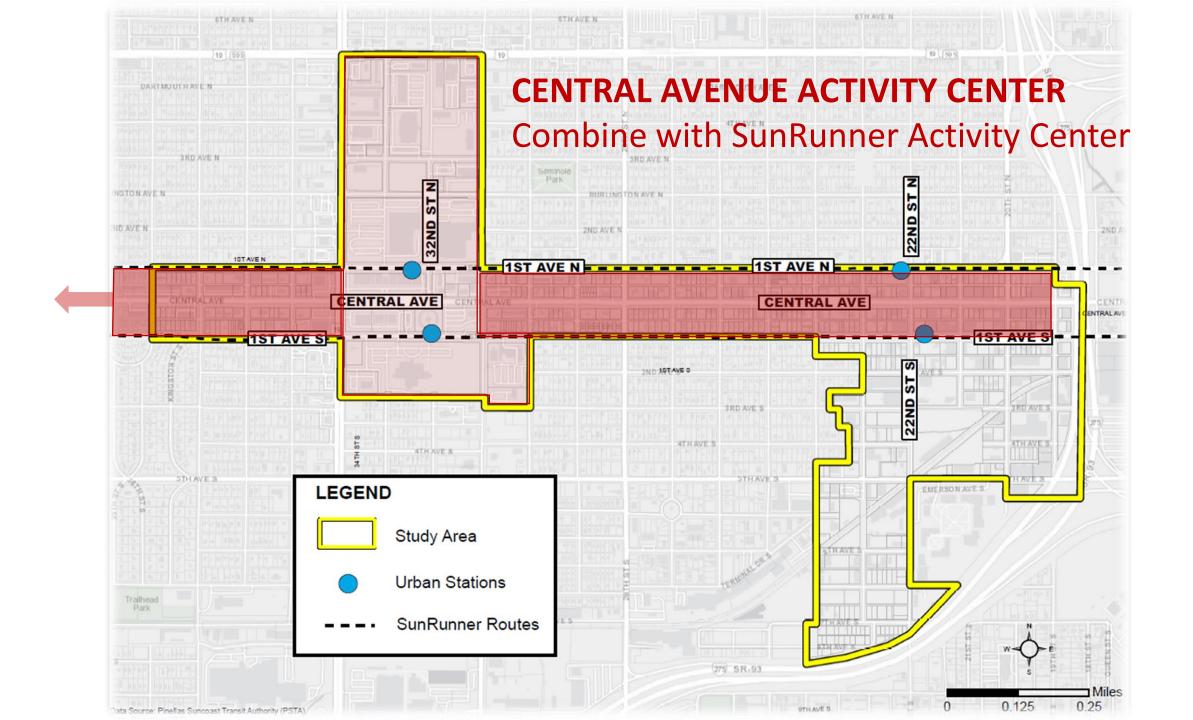

# COMPREHENSIVE PLAN TEXT AMENDMENT

- Activity Center Combine and Replace Central Ave Corridor and Central Plaza Activity Center w/ SunRunner BRT Activity Center
- Comprehensive Plan Text Amend Future Land Use Element regarding Activity Center allowances and increasing density and intensity along the commercial corridors– FLU categories: PR-MU, PR-C, R/OG, AC Overlay, CRD – Grand Central District
- TEC, Local Add TEC, Local subcategory; define geographic limits east of 24<sup>th</sup> Street to interstate

## LAND DEVELOPMENT REGULATIONS TEXT AMENDMENT

- Activity Center Combine and Replace Central Ave Corridor and Central Plaza Activity Center w/ SunRunner BRT Activity Center. Potential changes to density, intensity, building height, and development standards
- TEC, Local Overlay @ 22<sup>nd</sup> Street South Station Create TEC, Local development standards and mix of uses
- **Development Potential** Increase density / intensity with workforce housing bonus within commercial corridors

## **ZONING MAP AMENDMENTS**

- SunRunner TEC, Local Overlay @ 22<sup>nd</sup> Street South Station
- Central Avenue Corridor Rezone CRT-1 to CCT-1 to allow retail and restaurant uses along properties facing Central Avenue between and around station areas