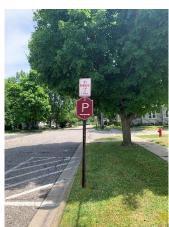

The impetus for this discussion is the state of the city signage currently. After our meeting, I went throughout the community and took pictures of the numerous signs we have in the community from those downtown to Volunteer Park to the "Welcome to South Lyon" city entrance signs. Many of these are in disrepair and are in need of some care, at a minimum.

Attachments: Pictures of signage from downtown

MONROE

题中国