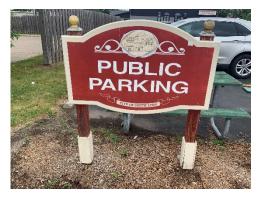

The impetus for this discussion is the state of the city signage currently. After our meeting, I went throughout the community and took pictures of the numerous signs we have in the community from those downtown to Volunteer Park to the "Welcome to South Lyon" city entrance signs. Many of these are in disrepair and are in need of some care, at a minimum.

Attachments: Pictures of signage from downtown

MONROE

题中国