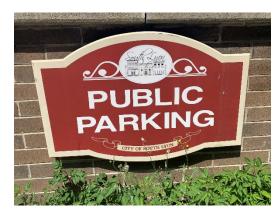

The impetus for this discussion is the state of the city signage currently. After our meeting, I went throughout the community and took pictures of the numerous signs we have in the community from those downtown to Volunteer Park to the "Welcome to South Lyon" city entrance signs. Many of these are in disrepair and are in need of some care, at a minimum.

Attachments: Pictures of signage from downtown

MONROE

题中国