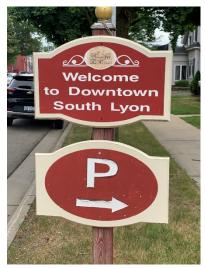

The impetus for this discussion is the state of the city signage currently. After our meeting, I went throughout the community and took pictures of the numerous signs we have in the community from those downtown to Volunteer Park to the "Welcome to South Lyon" city entrance signs. Many of these are in disrepair and are in need of some care, at a minimum.

Attachments: Pictures of signage from downtown

MONROE

题中国