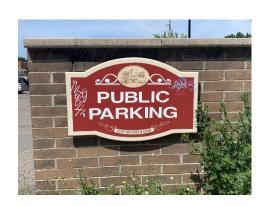

The impetus for this discussion is the state of the city signage currently. After our meeting, I went throughout the community and took pictures of the numerous signs we have in the community from those downtown to Volunteer Park to the "Welcome to South Lyon" city entrance signs. Many of these are in disrepair and are in need of some care, at a minimum.

Attachments: Pictures of signage from downtown

MONROE

题中国