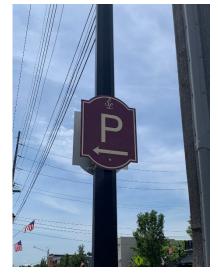

The impetus for this discussion is the state of the city signage currently. After our meeting, I went throughout the community and took pictures of the numerous signs we have in the community from those downtown to Volunteer Park to the "Welcome to South Lyon" city entrance signs. Many of these are in disrepair and are in need of some care, at a minimum.

Attachments: Pictures of signage from downtown

MONROE

题中国