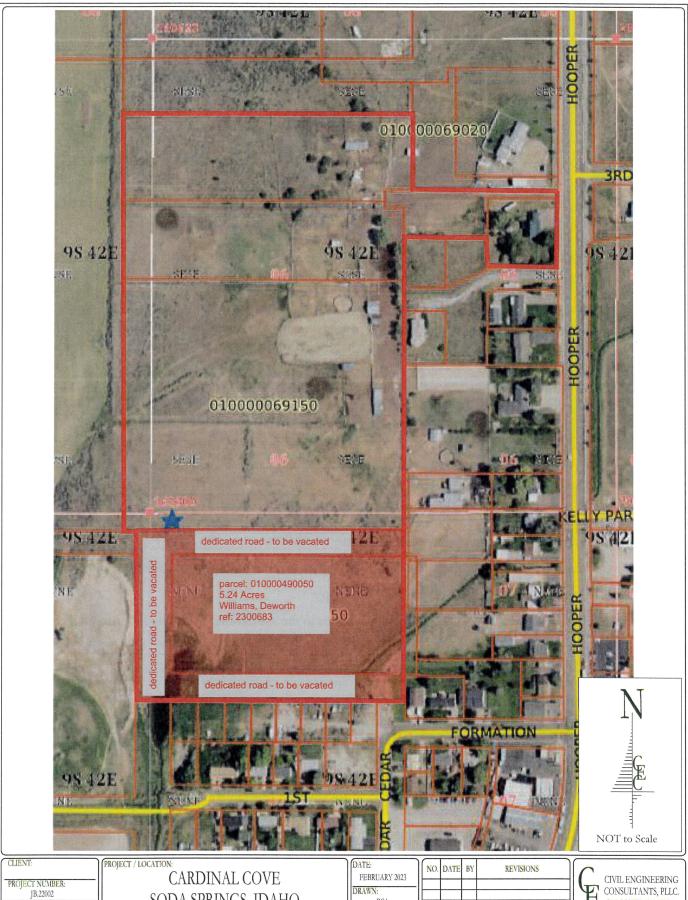

CIVIL ENGINEERING CONSULTANTS, PLLC. 5141 SOUTH 1500 WEST RIVERDALE, UT 84405 801.866.0550

SODA SPRINGS, IDAHO

010000490050 PARCEL MAP

| DATE:<br>FEBRUARY 2023 | NO. | DATE | BY | REVISIONS |
|------------------------|-----|------|----|-----------|
| DRAWN:<br>PCA          |     |      |    |           |
| CHECKED:<br>RTF        |     |      |    |           |