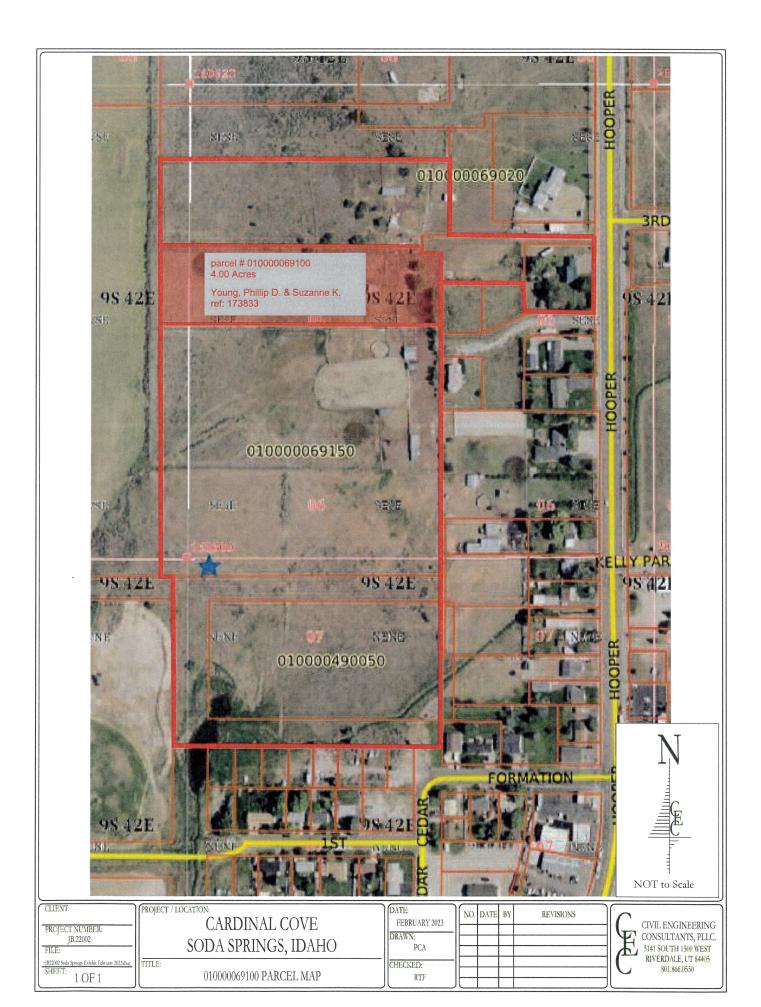

Publish City Hall & Website: March 27, 2023

PROJECT NUMBER: JB.22002

FILE:

~[B22002 Soda Springs Exhibit February 2023,dwg SHEET: 1 OF 1 CARDINAL COVE SODA SPRINGS, IDAHO

TITLE:

EXISTING ZONING MAP

DATE: FEBRUARY 2023 DRAWN: PCA