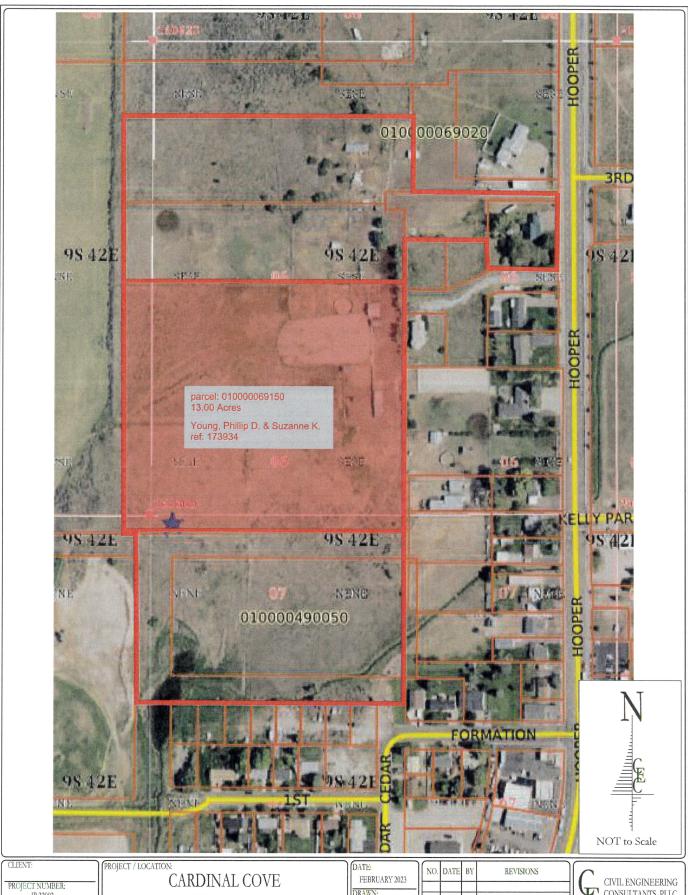

CHECKED:

NO. DATE BY REVISIONS

PROJECT NUMBER: JB.22002

1 OF 1

SODA SPRINGS, IDAHO

TITLE: 010000069150 PARCEL MAP

| DATE:<br>FEBRUARY 2023 | NO. | DATE | BY | REVISIONS |   |
|------------------------|-----|------|----|-----------|---|
| DRAWN:<br>PCA          |     |      |    |           |   |
| CHECKED:               |     |      |    |           |   |
|                        |     |      |    |           | I |