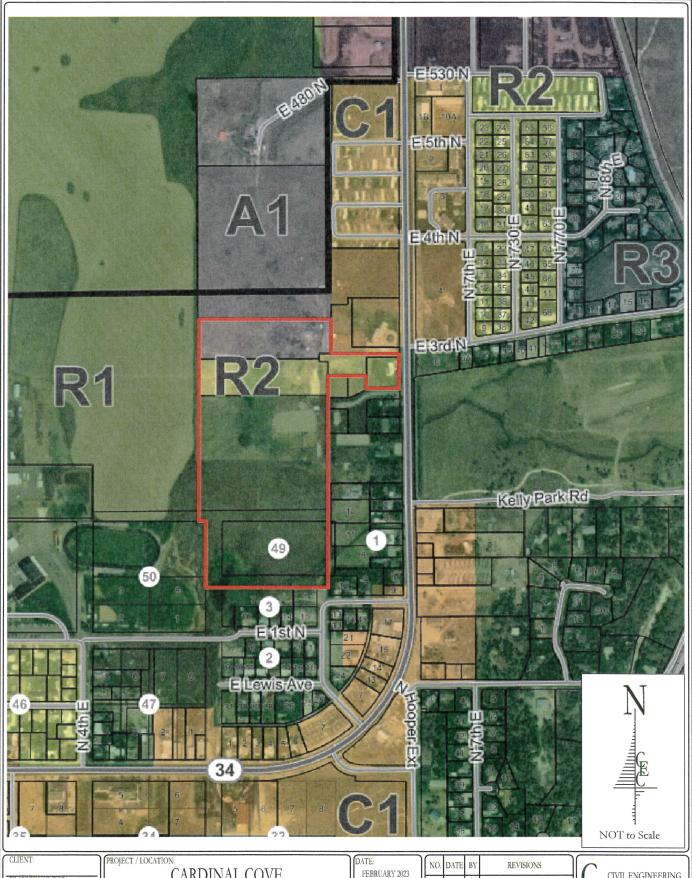

- Zoning Amendment R-2 Combined Residential Zone to C-1 Neighborhood Commercial Zone including current residential home and develop vacant land for Storage units, at 301 N. Hooper Ave, Floyd and Frank, LLC., Parcel Number 010000069200, Legal Description TR SE1/4SE1/4, 190 X 200, SEC 6, T9S R42E, CPICL.
- 2. Zoning Amendment A-1 Agriculture Zone to R-2 Combined Residential Zone to develop vacant land into a Mobile Home Park, Troy K., and Brooke Young under contract with Floyd and Frank, LLC., Parcel Number 010000069050, Legal Description TR SE1/4SE1/4, 4.52 AC, SEC 6, T9S R42E, CPICL.
- 3. Zoning Amendment R-2 Combined Residential Zone to R-3 Multiple-Family Residential Zone to develop vacant land into Multi-Unit Town Homes, Philp D. and Suzanne K, Young under contract with Floyd and Frank, LLC., Parcel Number 010000069100, Legal Description TR SE1/4SE1/4, TR 54.2 X 82.13, SEC 6, T9S R42E, 4 AC, CPICL.
- 4. Zoning Amendment R-2 Combined Residential Zone to R-3 Multiple-Family Residential Zone to develop vacant land into Multi-Unit Town Homes, Philp D. and Suzanne K, Young under contract with Floyd and Frank, LLC., Parcel Number 010000069210, Legal Description T4R SE1/4SE1/4, .88 AC, SEC 6, T9SR42E, CPICL.
- 5. Zoning Amendment R-1 Single Family Residential Zone to R-3 Multiple-Family Residential Zone to develop vacant land into Multi-Unit Town Homes, Philp D. and Suzanne K, Young under contract with Floyd and Frank, LLC., Parcel Number 010000069150, Legal Description TR SE1/4SE1/4, 12.5 AC. SEC 6, T9S R42E CO PROP IN CITY.
- 6. Zoning Amendment R-1 Single Family Residential Zone to R-3 Multiple-Family Residential Zone to develop vacant land into Multi-Unit Town Homes, Deworth Williams under contract with Floyd and Frank, LLC., Parcel Number 010000490050, Legal Description LOTS 5-6-7-8, BLK 49, SODA 676 X 330.

Publish City Hall & Website: March 27, 2023

PROJECT NUMBER: JB.22002

FILE:

~[B22002 Soda Springs Exhibit February 2023,dwg SHEET: 1 OF 1 CARDINAL COVE SODA SPRINGS, IDAHO

TITLE:

EXISTING ZONING MAP

DATE: FEBRUARY 2023 DRAWN: PCA