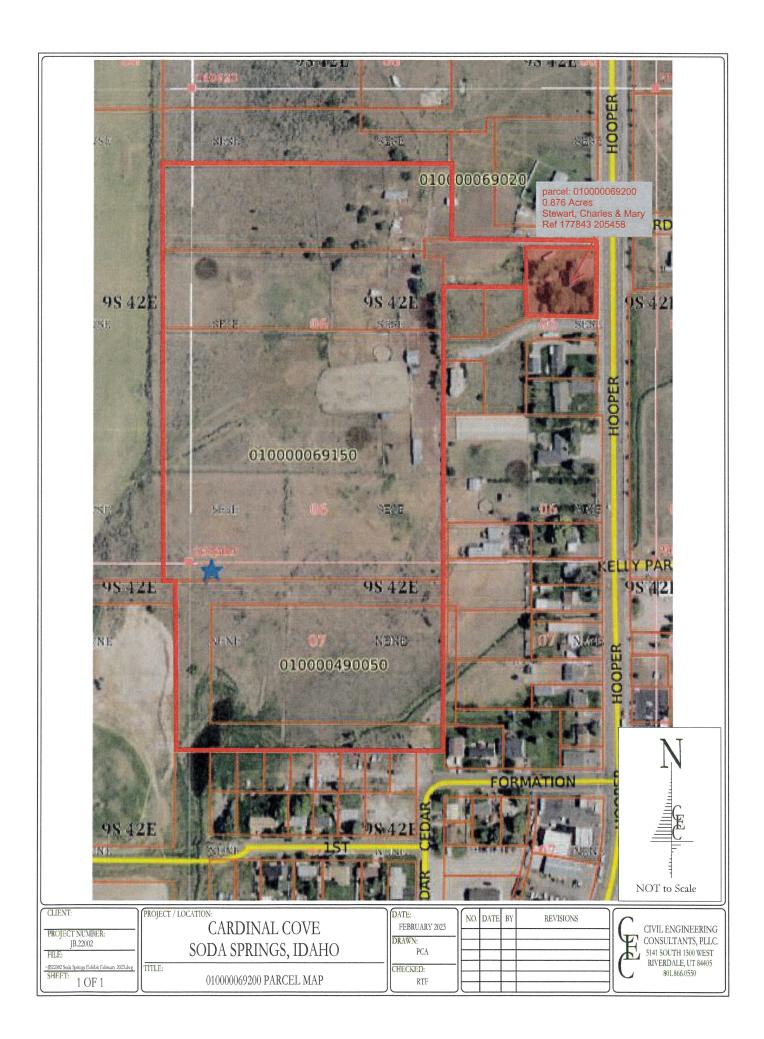

- Zoning Amendment R-2 Combined Residential Zone to C-1 Neighborhood Commercial Zone including current residential home and develop vacant land for Storage units, at 301 N. Hooper Ave, Floyd and Frank, LLC., Parcel Number 010000069200, Legal Description TR SE1/4SE1/4, 190 X 200, SEC 6, T9S R42E, CPICL.
- 2. Zoning Amendment A-1 Agriculture Zone to R-2 Combined Residential Zone to develop vacant land into a Mobile Home Park, Troy K., and Brooke Young under contract with Floyd and Frank, LLC., Parcel Number 010000069050, Legal Description TR SE1/4SE1/4, 4.52 AC, SEC 6, T9S R42E, CPICL.
- 3. Zoning Amendment R-2 Combined Residential Zone to R-3 Multiple-Family Residential Zone to develop vacant land into Multi-Unit Town Homes, Philp D. and Suzanne K, Young under contract with Floyd and Frank, LLC., Parcel Number 010000069100, Legal Description TR SE1/4SE1/4, TR 54.2 X 82.13, SEC 6, T9S R42E, 4 AC, CPICL.
- 4. Zoning Amendment R-2 Combined Residential Zone to R-3 Multiple-Family Residential Zone to develop vacant land into Multi-Unit Town Homes, Philp D. and Suzanne K, Young under contract with Floyd and Frank, LLC., Parcel Number 010000069210, Legal Description T4R SE1/4SE1/4, .88 AC, SEC 6, T9SR42E, CPICL.
- 5. Zoning Amendment R-1 Single Family Residential Zone to R-3 Multiple-Family Residential Zone to develop vacant land into Multi-Unit Town Homes, Philp D. and Suzanne K, Young under contract with Floyd and Frank, LLC., Parcel Number 010000069150, Legal Description TR SE1/4SE1/4, 12.5 AC. SEC 6, T9S R42E CO PROP IN CITY.
- 6. Zoning Amendment R-1 Single Family Residential Zone to R-3 Multiple-Family Residential Zone to develop vacant land into Multi-Unit Town Homes, Deworth Williams under contract with Floyd and Frank, LLC., Parcel Number 010000490050, Legal Description LOTS 5-6-7-8, BLK 49, SODA 676 X 330.