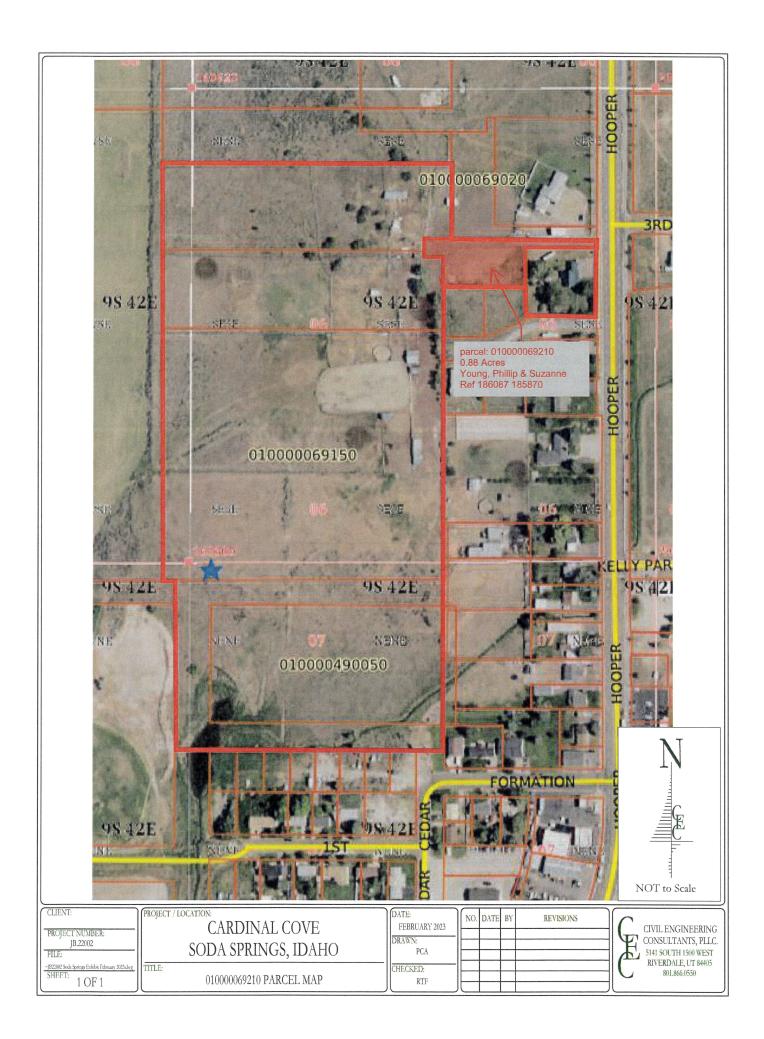

CHECKED:

NO. DATE BY REVISIONS

PROJECT NUMBER: JB.22002

1 OF 1

SODA SPRINGS, IDAHO

TITLE: 010000069150 PARCEL MAP

| DATE:<br>FEBRUARY 2023 | NO. | DATE | BY | REVISIONS |   |
|------------------------|-----|------|----|-----------|---|
| DRAWN:<br>PCA          |     |      |    |           |   |
| CHECKED:               |     |      |    |           |   |
|                        |     |      |    |           | I |