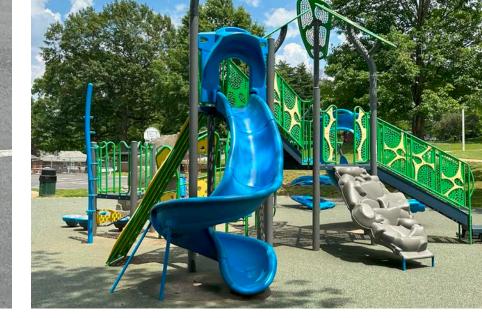

# Lighting:

Lighting scoring is:

- 3 lighting provided
- 2 some lighting, older fixtures, etc.
- o no lighting provided

CITY OF SHREWSBURY, MO.

Comfort & Convenience

|                           | CRITERIA            | SCORE | NOTES                                                                 |  |
|---------------------------|---------------------|-------|-----------------------------------------------------------------------|--|
| 2 %                       | Ward                | NA    | Two, along the border of wards one and three                          |  |
| Court & Location          | Surface             | NA    | Synthetic turf on asphalt base                                        |  |
|                           | Year Installed      | NA    | Unknown, > 25 years                                                   |  |
| Equipment & Accessibility | Age                 | 0     | Court installed over 25 years ago                                     |  |
|                           | General Condition   | 2     | Fair condition overall, nets in good condition, turf seams separating |  |
|                           | Paved Walk          | 3     | Accessible path from parking to courts                                |  |
|                           | Surfacing           | 0     | Turf is nearing end of lifespan, hard surface preferred               |  |
|                           | Lighting            | 0     | No court lighting provided                                            |  |
|                           | Site Furnishings    | 0     | No benches near court                                                 |  |
|                           | Play Area           | 1     | Playground with some shade located adjacent to courts                 |  |
| ort &<br>nience           | Restrooms           | 1     | Restroom nearby                                                       |  |
| Con                       | Picnic Shelter      | 1     | Large shelter nearby, easy access                                     |  |
|                           | Drinking Fountain   | 1     | Drinking fountain located along path to court                         |  |
|                           | Lighting (Security) | 0     | No lighting along path                                                |  |
|                           | TOTAL SCORE         | 9     |                                                                       |  |