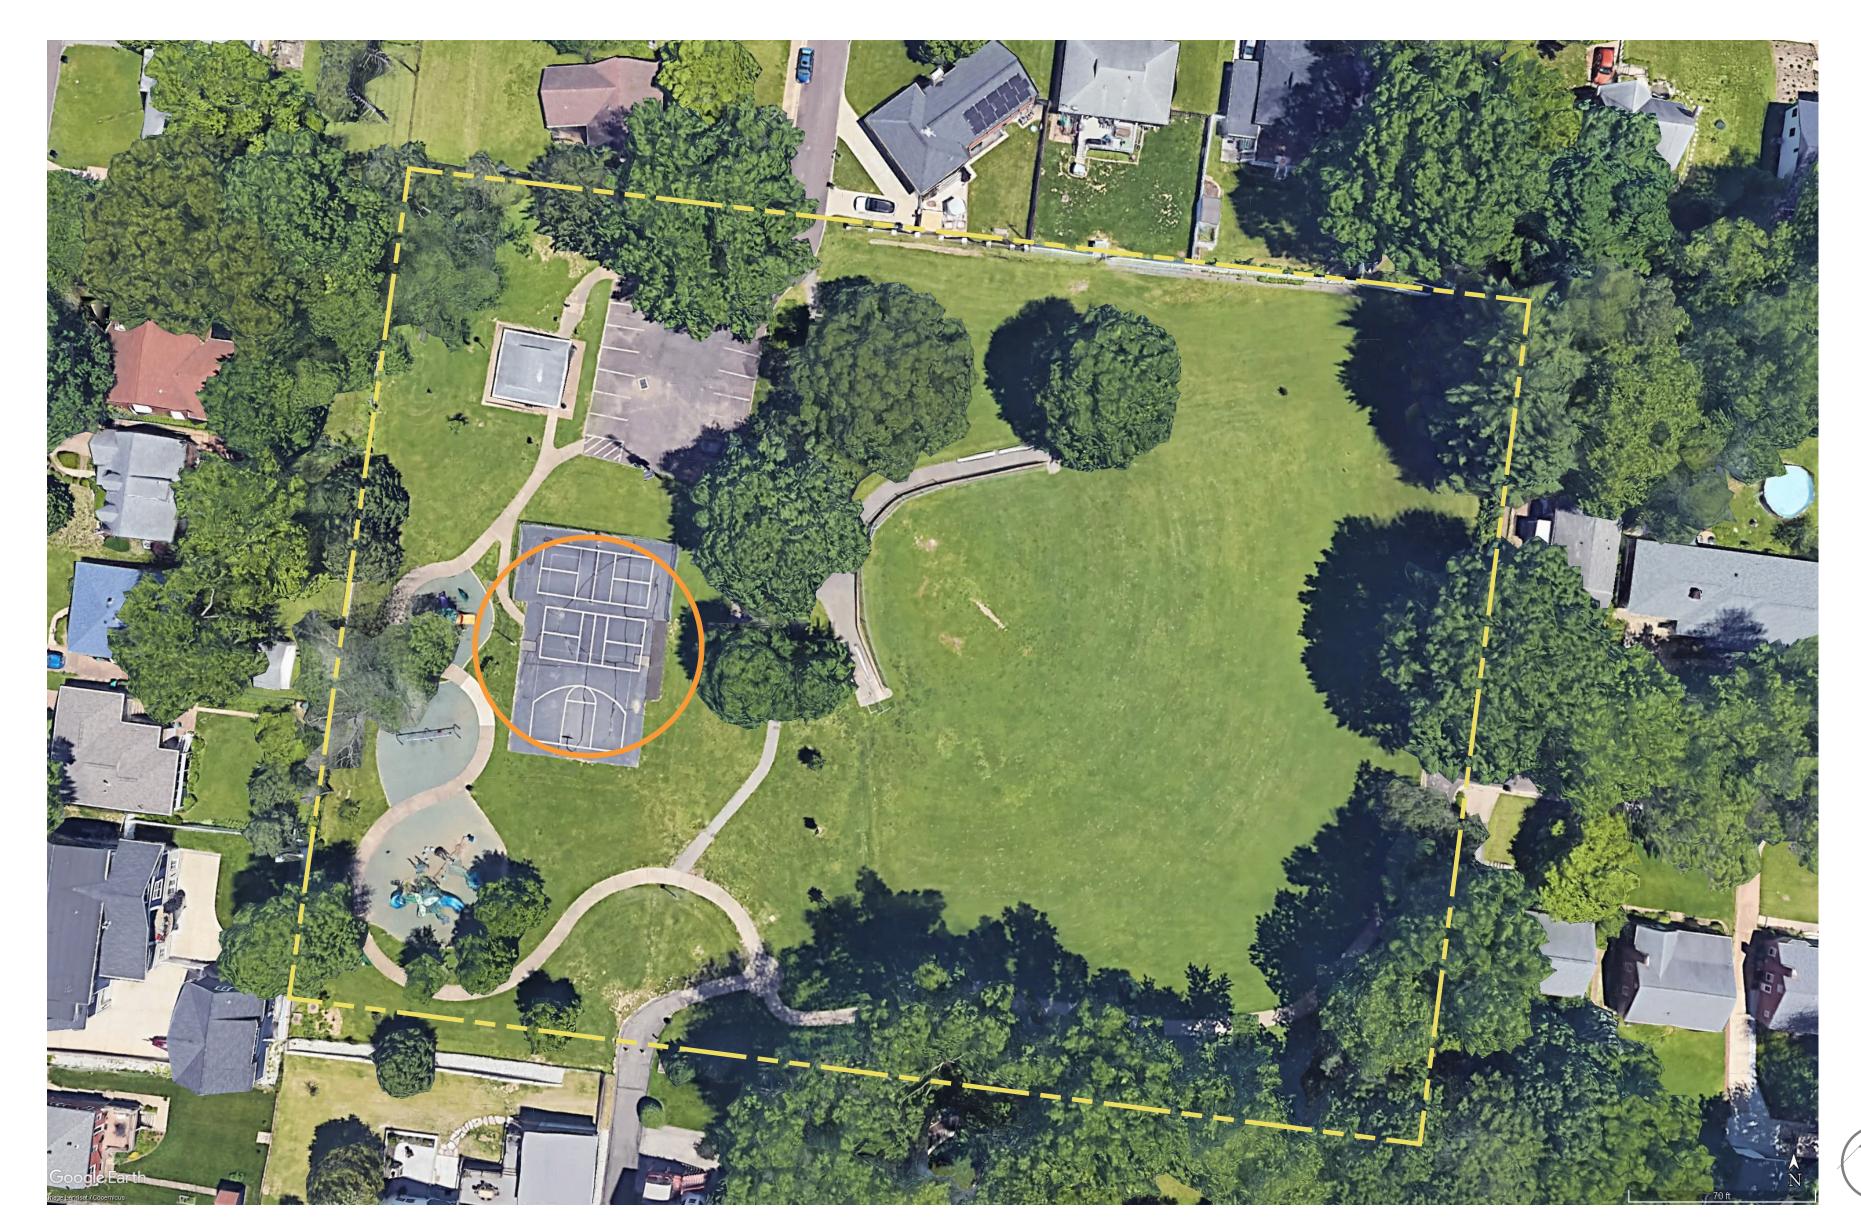

### **CITY OF SHREWSBURY**

Municipal Wards

SPORT COURT ASSESSMENT MATRIX

**Courts and Conditions** 

Type and Location

1. Wehner Park

3. Ackfeld Park Two Tennis Courts One Sand Volleyball Court

4. Hartry Park Half Basketball Court