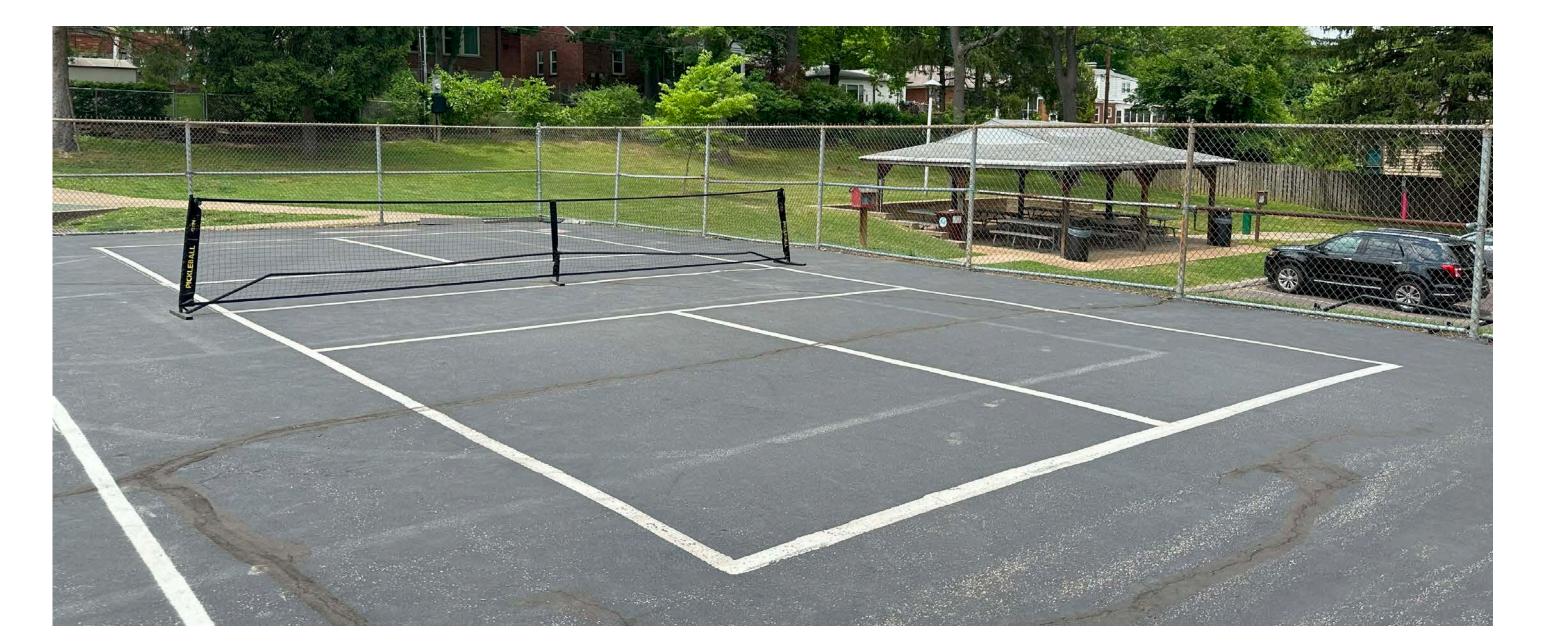

PLACE POST-IT NOTES HERE

|                                  | CRITERIA            | SCORE | NOTES                                              |
|----------------------------------|---------------------|-------|----------------------------------------------------|
| ج لاء                            | Ward                | NA    | One                                                |
| Court & Location                 | Surface             | NA    | Asphalt                                            |
| ပ္ပိ                             | Year Installed      | NA    | Unknown, > 25 years                                |
| •                                | Age                 | 0     | Surface installed over 25 years ago                |
| nt &                             | General Condition   | 0     | surface cracking /slope, court undersized          |
| <b>E</b> quipment<br>Accessibili | Paved Walk          | 2     | Path provided, not ADA compliant                   |
| quip                             | Surfacing           | 0     | Sloped surface, cracks                             |
| й«                               | Lighting            | 2     | Lighting provided                                  |
|                                  | Site Furnishings    | 0     | No benches next to court for players or spectators |
| e c                              | Play Area           | 1     | Playgrounds with some shade located near courts    |
| fort &<br>enience                | Restrooms           | 1     | Restroom nearby                                    |
| omfa<br>1ver                     | Picnic Shelter      | 1     | Shelter nearby                                     |
| Conve                            | Drinking Fountain   | 1     | Drinking fountain near shelter                     |
|                                  | Lighting (Security) | 1     | Lighting provided along paths                      |
|                                  | TOTAL SCORE         | 9     |                                                    |