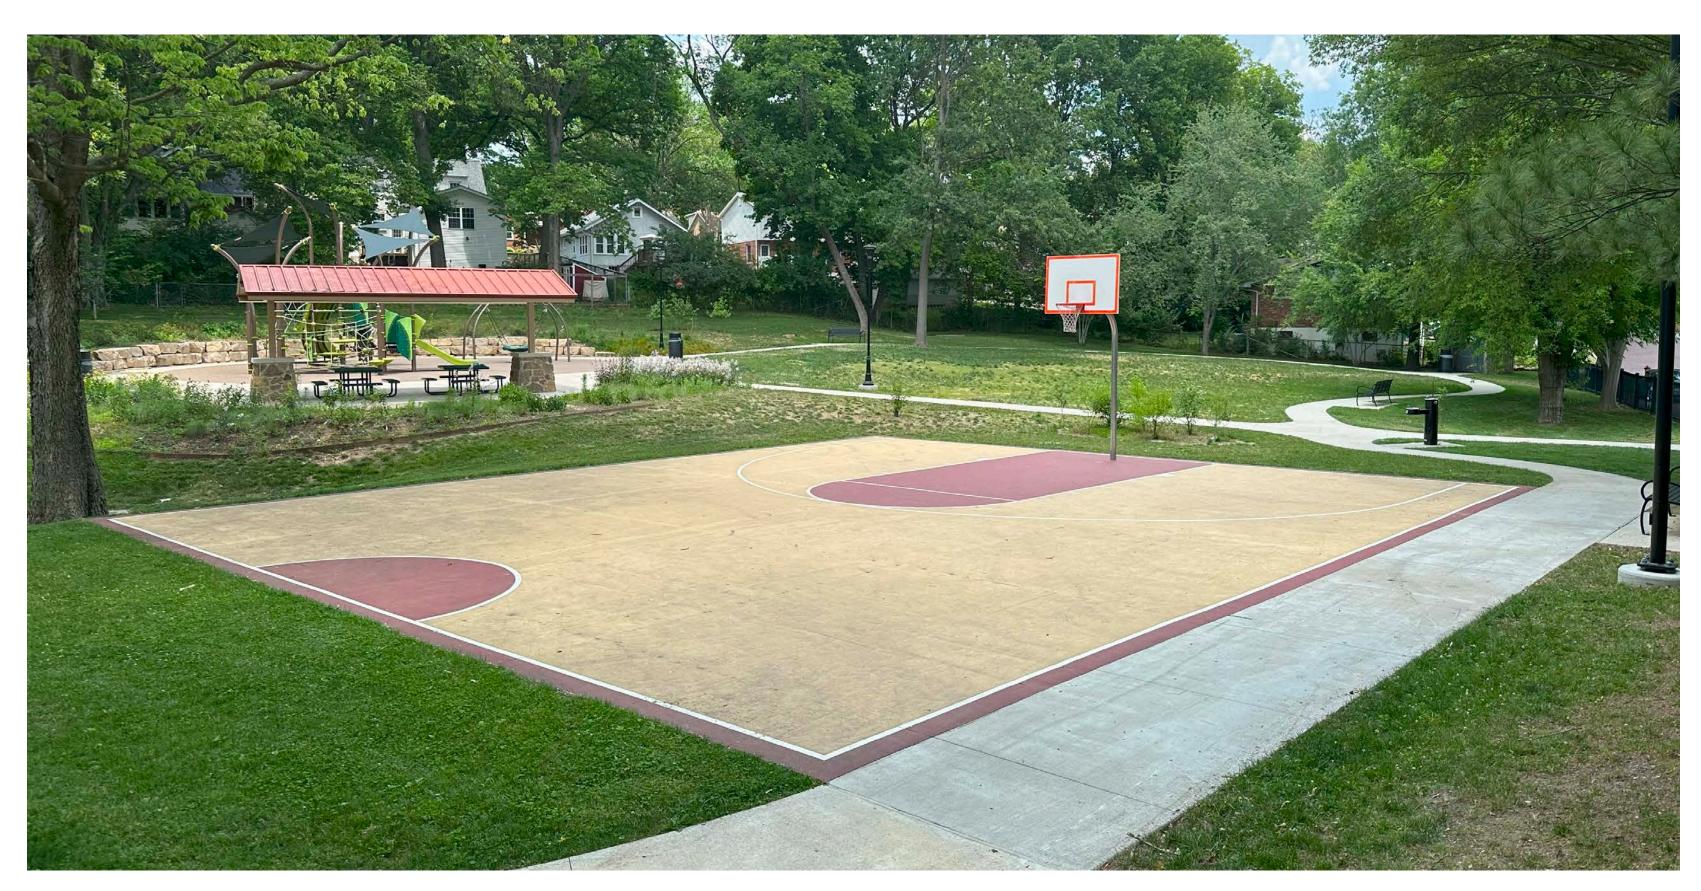

|                           | CRITERIA            | SCORE | NOTES                                                  |  |
|---------------------------|---------------------|-------|--------------------------------------------------------|--|
| Court &<br>Location       | Ward                | NA    | One                                                    |  |
|                           | Surface             | NA    | Concrete                                               |  |
|                           | Year Installed      | NA    | 2021                                                   |  |
| Equipment & Accessibility | Age                 | 3     | Surface installed less than 5 years ago                |  |
|                           | General Condition   | 3     | Hoop in good condition, surface flat and in good shape |  |
|                           | Paved Walk          | 3     | Accessible Path provided from parking to courts        |  |
|                           | Surfacing           | 3     | Ideal surface for use                                  |  |
|                           | Lighting            | 3     | Lighting provided                                      |  |
|                           | Site Furnishings    | 1     | Beach provided                                         |  |
| nce                       | Play Area           | 1     | Playgound with some shade located near courts          |  |
| Comfort 8                 | Restrooms           | 0     | Portable restroom in park                              |  |
|                           | Picnic Shelter      | 1     | Shelter close to court                                 |  |
|                           | Drinking Fountain   | 1     | Drinking fountain located close to court               |  |
|                           | Lighting (Security) | 1     | Lighting provided along paths                          |  |
|                           | TOTAL SCORE         | 20    |                                                        |  |