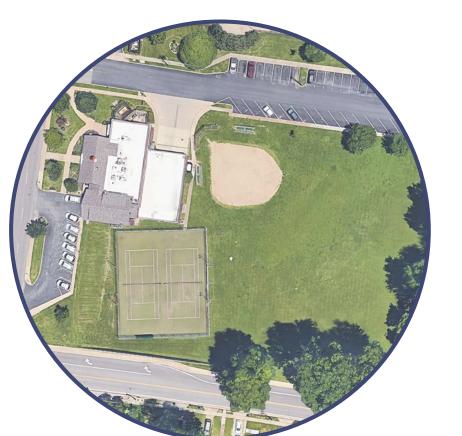

### **CITY OF SHREWSBURY**

Municipal Wards

SPORT COURT ASSESSMENT MATRIX

**Courts and Conditions** 

Type and Location

1. Wehner Park

3. Ackfeld Park Two Tennis Courts One Sand Volleyball Court

4. Hartry Park Half Basketball Court

# Lighting:

Lighting scoring is:

- 3 lighting provided
- 2 some lighting, older fixtures, etc.
- o no lighting provided

CITY OF SHREWSBURY, MO.

Comfort & Convenience

|                           | CRITERIA            | SCORE | NOTES                                                                 |  |
|---------------------------|---------------------|-------|-----------------------------------------------------------------------|--|
| 2 %                       | Ward                | NA    | Two, along the border of wards one and three                          |  |
| Court & Location          | Surface             | NA    | Synthetic turf on asphalt base                                        |  |
|                           | Year Installed      | NA    | Unknown, > 25 years                                                   |  |
| Equipment & Accessibility | Age                 | 0     | Court installed over 25 years ago                                     |  |
|                           | General Condition   | 2     | Fair condition overall, nets in good condition, turf seams separating |  |
|                           | Paved Walk          | 3     | Accessible path from parking to courts                                |  |
|                           | Surfacing           | 0     | Turf is nearing end of lifespan, hard surface preferred               |  |
|                           | Lighting            | 0     | No court lighting provided                                            |  |
|                           | Site Furnishings    | 0     | No benches near court                                                 |  |
|                           | Play Area           | 1     | Playground with some shade located adjacent to courts                 |  |
| ort &<br>nience           | Restrooms           | 1     | Restroom nearby                                                       |  |
| Con                       | Picnic Shelter      | 1     | Large shelter nearby, easy access                                     |  |
|                           | Drinking Fountain   | 1     | Drinking fountain located along path to court                         |  |
|                           | Lighting (Security) | 0     | No lighting along path                                                |  |
|                           | TOTAL SCORE         | 9     |                                                                       |  |

# Sand Volleyball

|                                 | CRITERIA            | SCORE | NOTES                             |
|---------------------------------|---------------------|-------|-----------------------------------|
| 2 K2                            | Ward                | NA    | Two                               |
| Court & Location                | Surface             | NA    | Course Sand                       |
| ပိုင်                           | Year Installed      | NA    | Unknown, > 25 years               |
|                                 | Age                 | 0     | Court installed over 25 years ago |
| nt 8                            | General Condition   | 2     | Court overgrown in locations      |
| <b>Equipment</b><br>Accessibili | Paved Walk          | 0     | No paved access                   |
| quip                            | Surfacing           | 2     | Course sand                       |
| ш ~                             | Lighting            | 0     | No lighting                       |
|                                 | Site Furnishings    | 1     | Picnic table and trash            |
| o<br>V                          | Play Area           | 0     | No playground located nearby      |
| nfort &<br>enience              | Restrooms           | 0     | No restroom nearby                |
| Conver                          | Picnic Shelter      | 0     | No shelter provided               |
| ŭō                              | Drinking Fountain   | 0     | No drinking fountain              |
|                                 | Lighting (Security) | 0     | No lighting                       |
|                                 | TOTAL SCORE         | 5     |                                   |