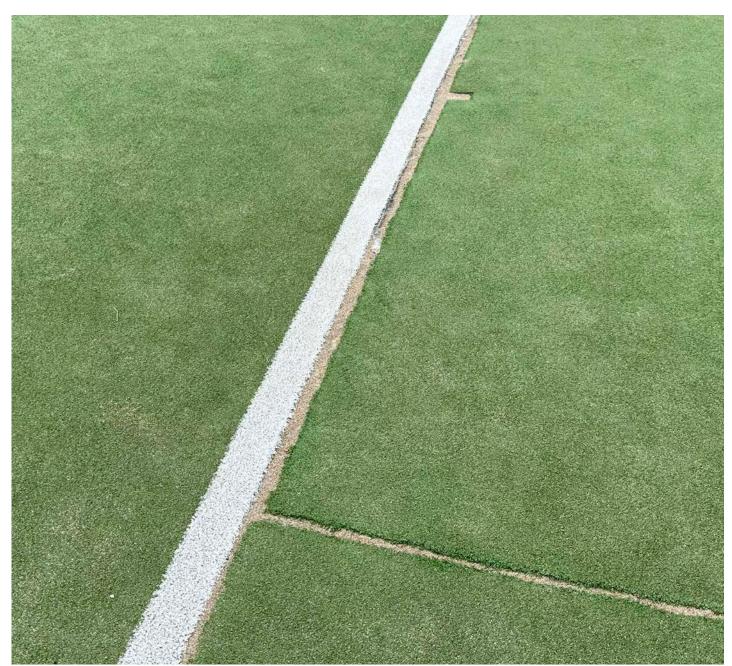

# Lighting:

Lighting scoring is:

- 3 lighting provided
- 2 some lighting, older fixtures, etc.
- o no lighting provided

CITY OF SHREWSBURY, MO.

Comfort & Convenience

|                           | CRITERIA            | SCORE | NOTES                                                                 |  |
|---------------------------|---------------------|-------|-----------------------------------------------------------------------|--|
| 2 %                       | Ward                | NA    | Two, along the border of wards one and three                          |  |
| Court & Location          | Surface             | NA    | Synthetic turf on asphalt base                                        |  |
|                           | Year Installed      | NA    | Unknown, > 25 years                                                   |  |
| Equipment & Accessibility | Age                 | 0     | Court installed over 25 years ago                                     |  |
|                           | General Condition   | 2     | Fair condition overall, nets in good condition, turf seams separating |  |
|                           | Paved Walk          | 3     | Accessible path from parking to courts                                |  |
|                           | Surfacing           | 0     | Turf is nearing end of lifespan, hard surface preferred               |  |
|                           | Lighting            | 0     | No court lighting provided                                            |  |
|                           | Site Furnishings    | 0     | No benches near court                                                 |  |
|                           | Play Area           | 1     | Playground with some shade located adjacent to courts                 |  |
| ort &<br>nience           | Restrooms           | 1     | Restroom nearby                                                       |  |
| Con                       | Picnic Shelter      | 1     | Large shelter nearby, easy access                                     |  |
|                           | Drinking Fountain   | 1     | Drinking fountain located along path to court                         |  |
|                           | Lighting (Security) | 0     | No lighting along path                                                |  |
|                           | TOTAL SCORE         | 9     |                                                                       |  |