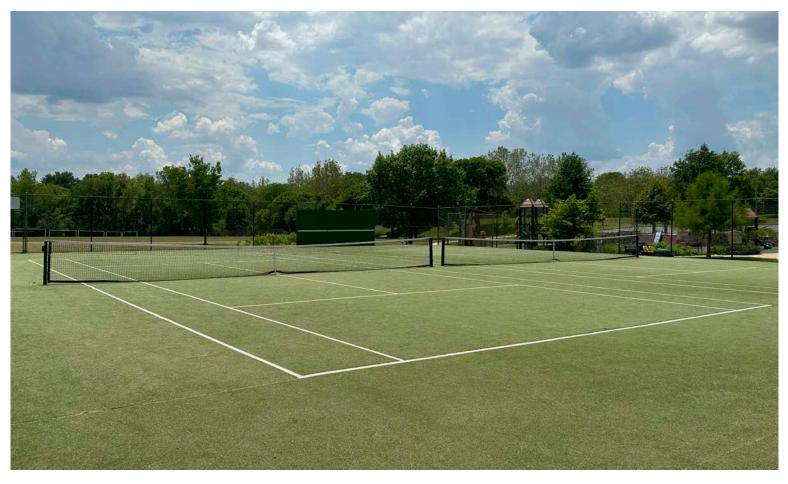

# Lighting:

Lighting scoring is:

- 3 lighting provided
- 2 some lighting, older fixtures, etc.
- o no lighting provided

CITY OF SHREWSBURY, MO.

Comfort & Convenience

|                           | CRITERIA            | SCORE | NOTES                                                                 |  |
|---------------------------|---------------------|-------|-----------------------------------------------------------------------|--|
| 2 %                       | Ward                | NA    | Two, along the border of wards one and three                          |  |
| Court & Location          | Surface             | NA    | Synthetic turf on asphalt base                                        |  |
|                           | Year Installed      | NA    | Unknown, > 25 years                                                   |  |
| Equipment & Accessibility | Age                 | 0     | Court installed over 25 years ago                                     |  |
|                           | General Condition   | 2     | Fair condition overall, nets in good condition, turf seams separating |  |
|                           | Paved Walk          | 3     | Accessible path from parking to courts                                |  |
|                           | Surfacing           | 0     | Turf is nearing end of lifespan, hard surface preferred               |  |
|                           | Lighting            | 0     | No court lighting provided                                            |  |
|                           | Site Furnishings    | 0     | No benches near court                                                 |  |
|                           | Play Area           | 1     | Playground with some shade located adjacent to courts                 |  |
| ort &<br>nience           | Restrooms           | 1     | Restroom nearby                                                       |  |
| Con                       | Picnic Shelter      | 1     | Large shelter nearby, easy access                                     |  |
|                           | Drinking Fountain   | 1     | Drinking fountain located along path to court                         |  |
|                           | Lighting (Security) | 0     | No lighting along path                                                |  |
|                           | TOTAL SCORE         | 9     |                                                                       |  |