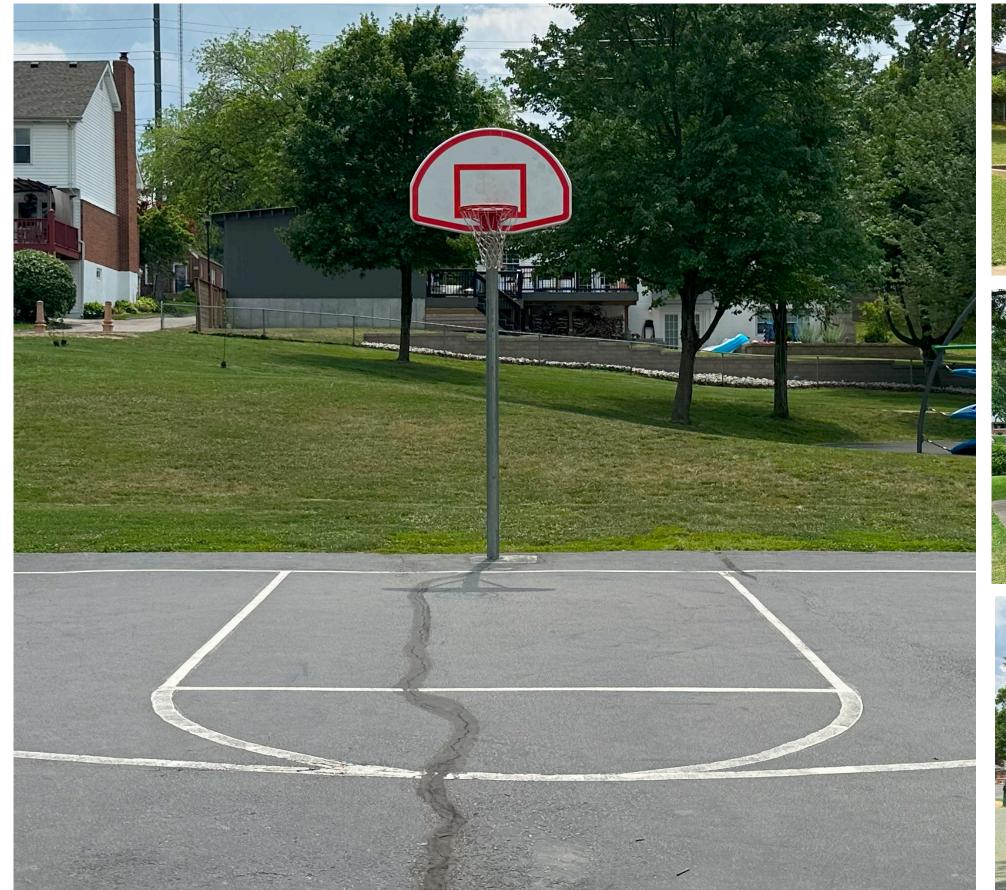

## Basketball

|                           | CRITERIA            | SCORE | NOTES                                              |
|---------------------------|---------------------|-------|----------------------------------------------------|
| 2 %                       | Ward                | NA    | One                                                |
| Court & Location          | Surface             | NA    | Asphalt                                            |
| ပို့                      | Year Installed      | NA    | Unknown, > 25 years                                |
|                           | Age                 | 0     | Court installed over 25 years ago                  |
| nt 8                      | General Condition   | 0     | Hoop in good condition, surface cracking, sloping  |
| ome<br>sssib              | Paved Walk          | 2     | Path provided, not ADA compliant                   |
| Equipment<br>Accessibilit | Surfacing           | 0     | Sloped surface, cracks                             |
| Ш                         | Lighting            | 2     | Lighting provided                                  |
|                           | Site Furnishings    | 0     | No benches next to court for players or spectators |
| 0 K2                      | Play Area           | 1     | Playgrounds with some shade located near courts    |
| nfort &<br>renience       | Restrooms           | 1     | Restroom nearby                                    |
| omf                       | Picnic Shelter      | 1     | Shelter nearby                                     |
| Conv                      | Drinking Fountain   | 1     | Drinking fountain near shelter                     |
|                           | Lighting (Security) | 1     | Lighting provided along paths                      |
|                           | TOTAL SCORE         | 9     |                                                    |