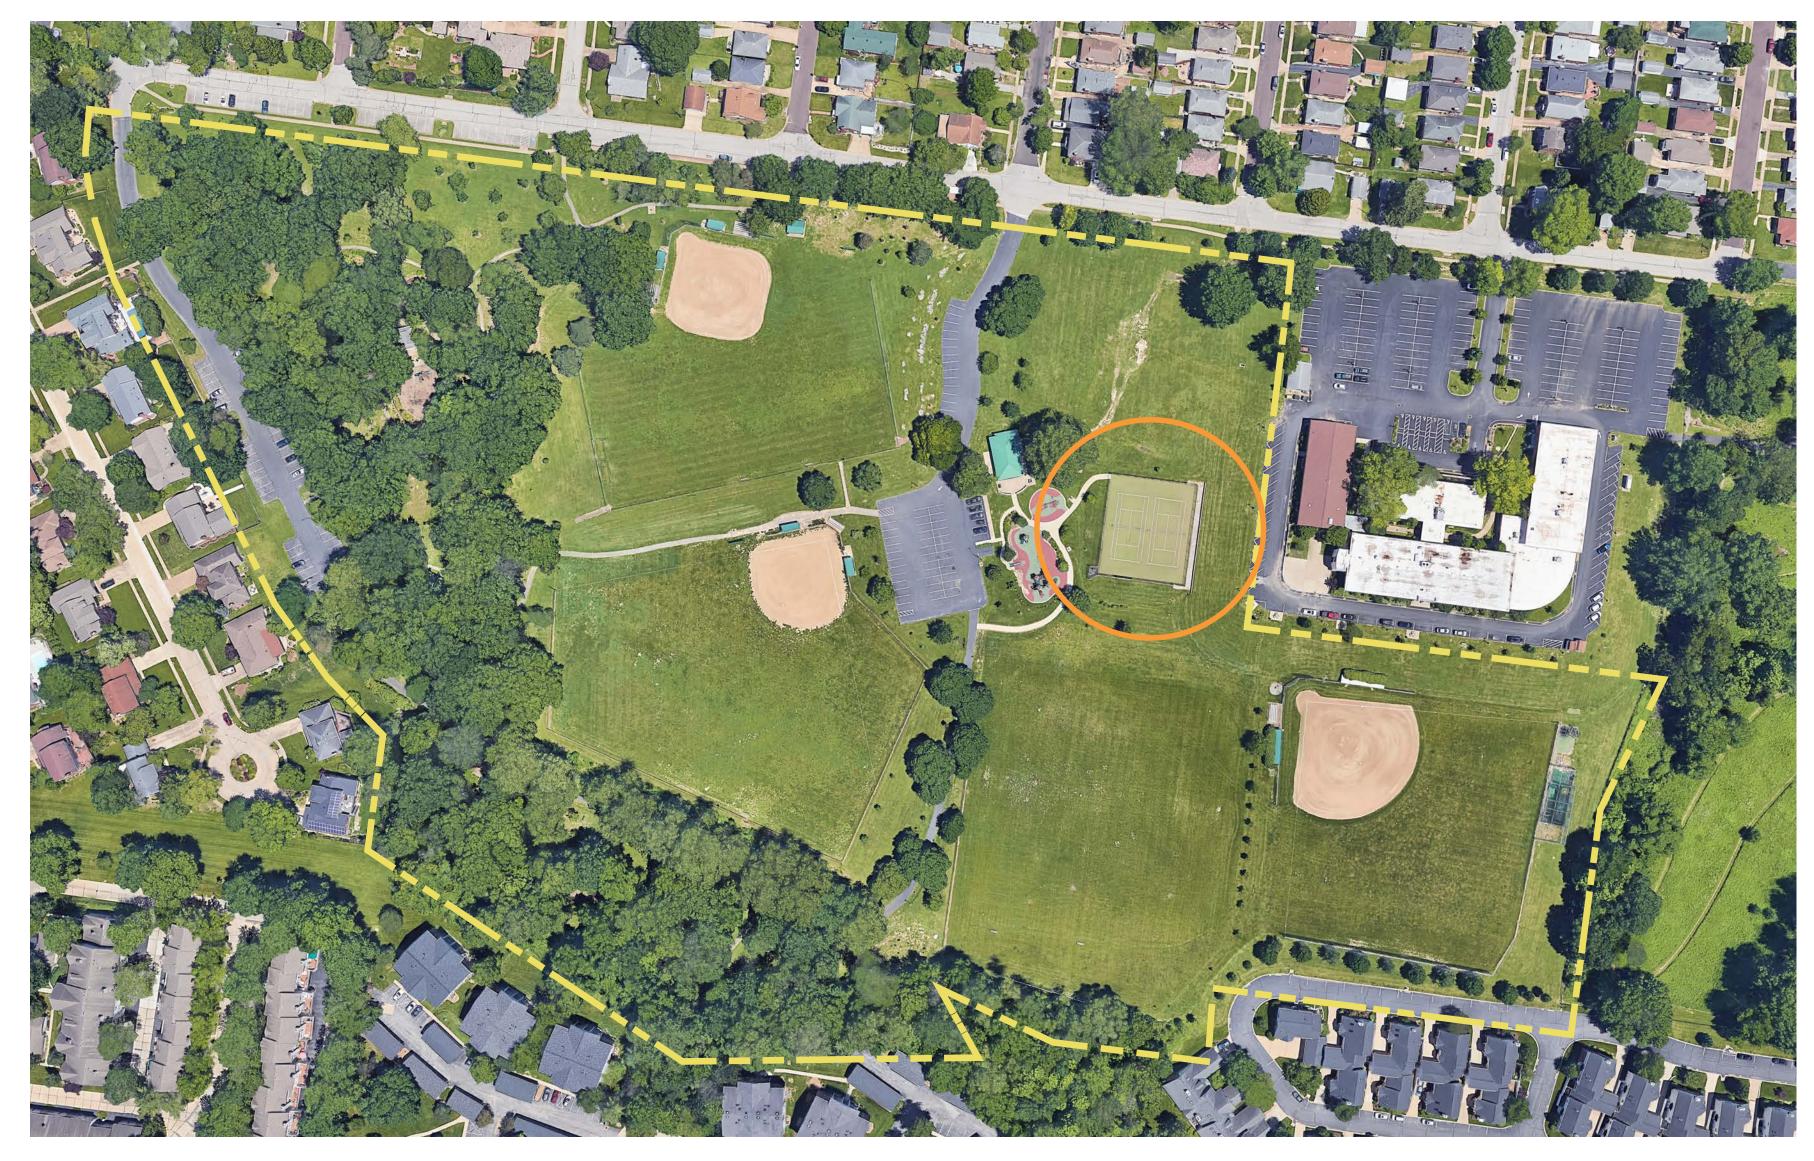

### **CITY OF SHREWSBURY**

Municipal Wards

SPORT COURT ASSESSMENT MATRIX

**Courts and Conditions** 

Type and Location

1. Wehner Park

3. Ackfeld Park Two Tennis Courts One Sand Volleyball Court

4. Hartry Park Half Basketball Court

# Lighting:

Lighting scoring is:

- 3 lighting provided
- 2 some lighting, older fixtures, etc.
- o no lighting provided

CITY OF SHREWSBURY, MO.

Comfort & Convenience

|                           | CRITERIA            | SCORE | NOTES                                                                 |  |
|---------------------------|---------------------|-------|-----------------------------------------------------------------------|--|
| 2 %                       | Ward                | NA    | Two, along the border of wards one and three                          |  |
| Court & Location          | Surface             | NA    | Synthetic turf on asphalt base                                        |  |
|                           | Year Installed      | NA    | Unknown, > 25 years                                                   |  |
| Equipment & Accessibility | Age                 | 0     | Court installed over 25 years ago                                     |  |
|                           | General Condition   | 2     | Fair condition overall, nets in good condition, turf seams separating |  |
|                           | Paved Walk          | 3     | Accessible path from parking to courts                                |  |
|                           | Surfacing           | 0     | Turf is nearing end of lifespan, hard surface preferred               |  |
|                           | Lighting            | 0     | No court lighting provided                                            |  |
|                           | Site Furnishings    | 0     | No benches near court                                                 |  |
|                           | Play Area           | 1     | Playground with some shade located adjacent to courts                 |  |
| ort &<br>nience           | Restrooms           | 1     | Restroom nearby                                                       |  |
| Con                       | Picnic Shelter      | 1     | Large shelter nearby, easy access                                     |  |
|                           | Drinking Fountain   | 1     | Drinking fountain located along path to court                         |  |
|                           | Lighting (Security) | 0     | No lighting along path                                                |  |
|                           | TOTAL SCORE         | 9     |                                                                       |  |