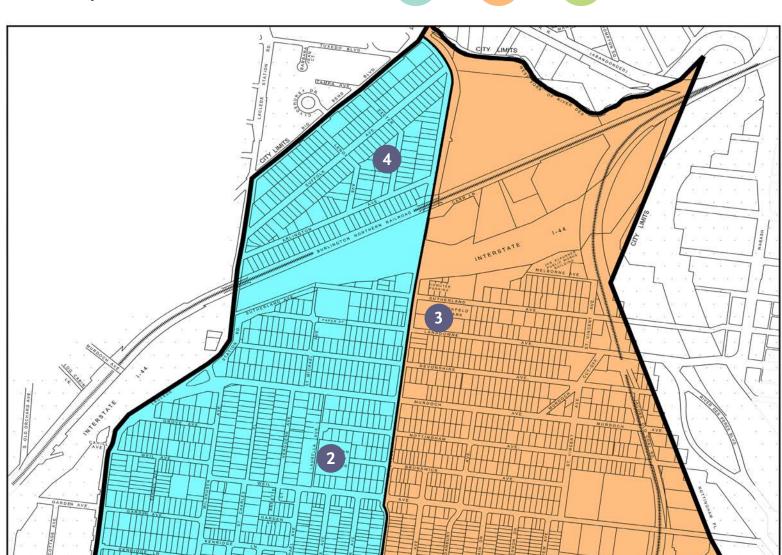

### **CITY OF SHREWSBURY**

Municipal Wards

SPORT COURT ASSESSMENT MATRIX

**Courts and Conditions** 

Type and Location

1. Wehner Park

3. Ackfeld Park Two Tennis Courts One Sand Volleyball Court

4. Hartry Park Half Basketball Court