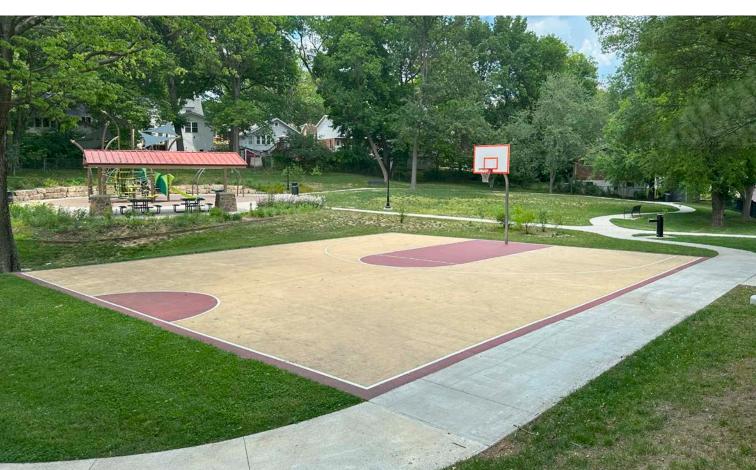

|                           | CRITERIA            | SCORE | NOTES                                                  |  |
|---------------------------|---------------------|-------|--------------------------------------------------------|--|
| Court &<br>Location       | Ward                | NA    | One                                                    |  |
|                           | Surface             | NA    | Concrete                                               |  |
|                           | Year Installed      | NA    | 2021                                                   |  |
| Equipment & Accessibility | Age                 | 3     | Surface installed less than 5 years ago                |  |
|                           | General Condition   | 3     | Hoop in good condition, surface flat and in good shape |  |
|                           | Paved Walk          | 3     | Accessible Path provided from parking to courts        |  |
|                           | Surfacing           | 3     | Ideal surface for use                                  |  |
|                           | Lighting            | 3     | Lighting provided                                      |  |
|                           | Site Furnishings    | 1     | Beach provided                                         |  |
| nce                       | Play Area           | 1     | Playgound with some shade located near courts          |  |
| Comfort 8                 | Restrooms           | 0     | Portable restroom in park                              |  |
|                           | Picnic Shelter      | 1     | Shelter close to court                                 |  |
|                           | Drinking Fountain   | 1     | Drinking fountain located close to court               |  |
|                           | Lighting (Security) | 1     | Lighting provided along paths                          |  |
|                           | TOTAL SCORE         | 20    |                                                        |  |