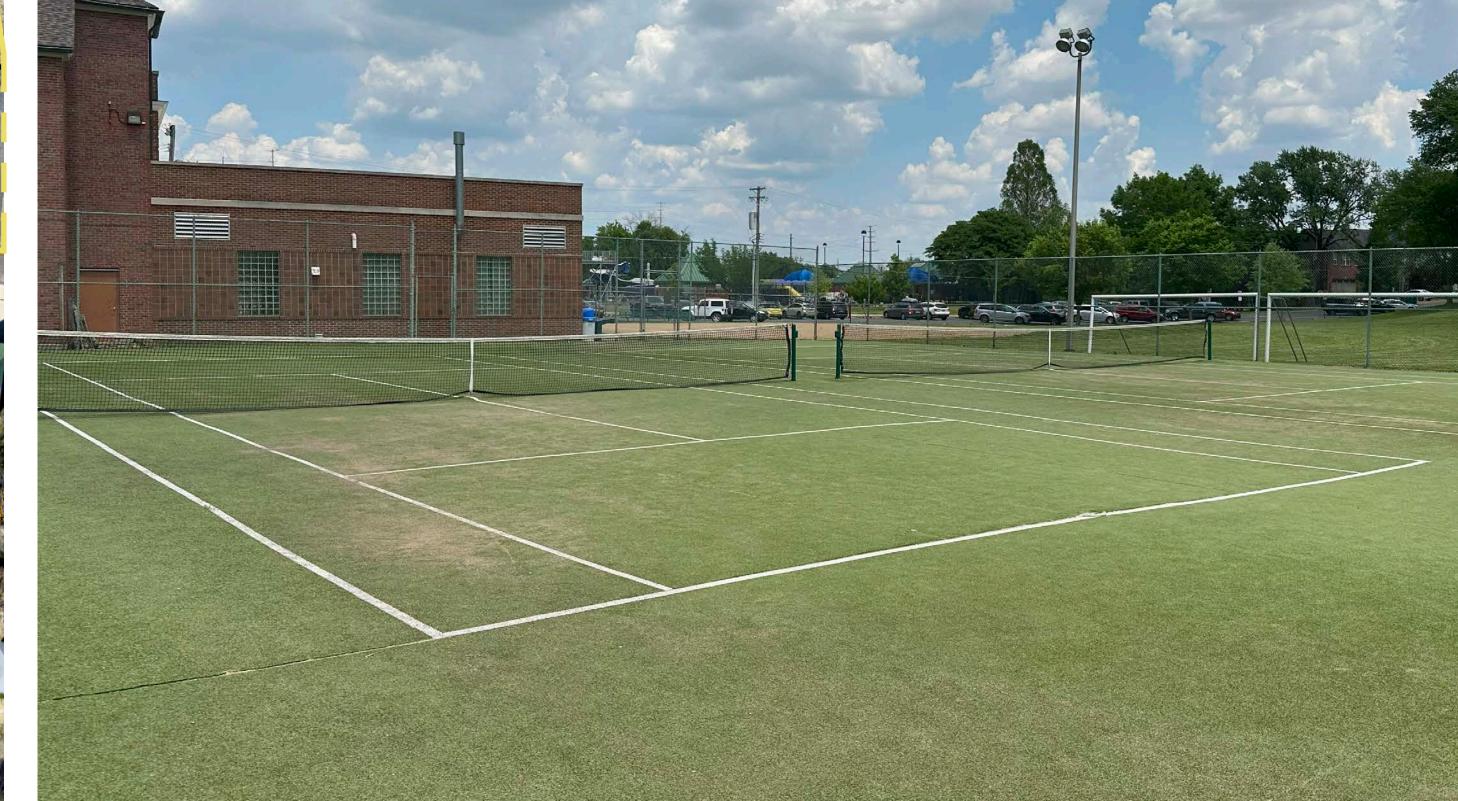

# Lighting:

Lighting scoring is:

- 3 lighting provided
- 2 some lighting, older fixtures, etc.
- o no lighting provided

CITY OF SHREWSBURY, MO.

Comfort & Convenience

|                           | CRITERIA            | SCORE | NOTES                                                                 |  |
|---------------------------|---------------------|-------|-----------------------------------------------------------------------|--|
| 2 %                       | Ward                | NA    | Two, along the border of wards one and three                          |  |
| Court & Location          | Surface             | NA    | Synthetic turf on asphalt base                                        |  |
|                           | Year Installed      | NA    | Unknown, > 25 years                                                   |  |
| Equipment & Accessibility | Age                 | 0     | Court installed over 25 years ago                                     |  |
|                           | General Condition   | 2     | Fair condition overall, nets in good condition, turf seams separating |  |
|                           | Paved Walk          | 3     | Accessible path from parking to courts                                |  |
|                           | Surfacing           | 0     | Turf is nearing end of lifespan, hard surface preferred               |  |
|                           | Lighting            | 0     | No court lighting provided                                            |  |
|                           | Site Furnishings    | 0     | No benches near court                                                 |  |
|                           | Play Area           | 1     | Playground with some shade located adjacent to courts                 |  |
| ort &<br>nience           | Restrooms           | 1     | Restroom nearby                                                       |  |
| Con                       | Picnic Shelter      | 1     | Large shelter nearby, easy access                                     |  |
|                           | Drinking Fountain   | 1     | Drinking fountain located along path to court                         |  |
|                           | Lighting (Security) | 0     | No lighting along path                                                |  |
|                           | TOTAL SCORE         | 9     |                                                                       |  |