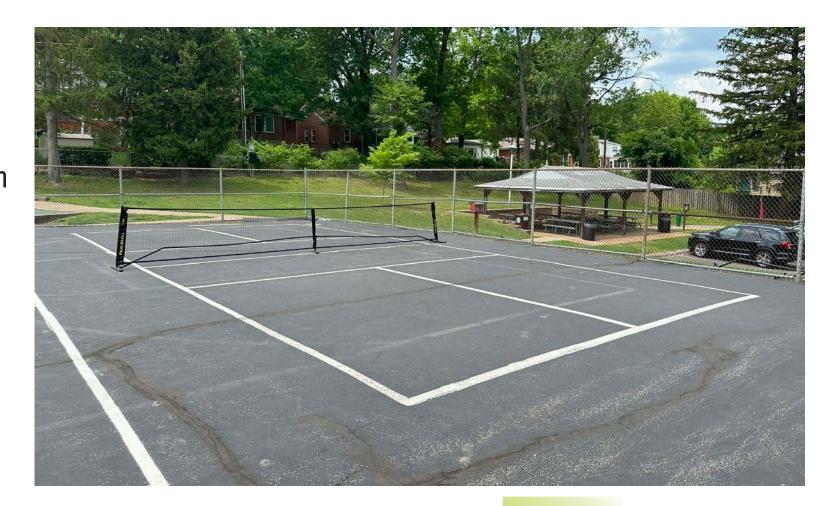

PLACE POST-IT NOTES HERE

|                                  | CRITERIA            | SCORE | NOTES                                              |
|----------------------------------|---------------------|-------|----------------------------------------------------|
| ج لاء                            | Ward                | NA    | One                                                |
| Court & Location                 | Surface             | NA    | Asphalt                                            |
| ပ္ပိ                             | Year Installed      | NA    | Unknown, > 25 years                                |
| •                                | Age                 | 0     | Surface installed over 25 years ago                |
| nt &                             | General Condition   | 0     | surface cracking /slope, court undersized          |
| <b>E</b> quipment<br>Accessibili | Paved Walk          | 2     | Path provided, not ADA compliant                   |
| quip                             | Surfacing           | 0     | Sloped surface, cracks                             |
| й«                               | Lighting            | 2     | Lighting provided                                  |
|                                  | Site Furnishings    | 0     | No benches next to court for players or spectators |
| e c                              | Play Area           | 1     | Playgrounds with some shade located near courts    |
| fort &<br>enience                | Restrooms           | 1     | Restroom nearby                                    |
| omfa<br>1ver                     | Picnic Shelter      | 1     | Shelter nearby                                     |
| Conve                            | Drinking Fountain   | 1     | Drinking fountain near shelter                     |
|                                  | Lighting (Security) | 1     | Lighting provided along paths                      |
|                                  | TOTAL SCORE         | 9     |                                                    |

## Basketball

|                           | CRITERIA            | SCORE | NOTES                                              |
|---------------------------|---------------------|-------|----------------------------------------------------|
| 2 %                       | Ward                | NA    | One                                                |
| Court & Location          | Surface             | NA    | Asphalt                                            |
| ပို့                      | Year Installed      | NA    | Unknown, > 25 years                                |
|                           | Age                 | 0     | Court installed over 25 years ago                  |
| nt 8                      | General Condition   | 0     | Hoop in good condition, surface cracking, sloping  |
| ome<br>sssib              | Paved Walk          | 2     | Path provided, not ADA compliant                   |
| Equipment<br>Accessibilit | Surfacing           | 0     | Sloped surface, cracks                             |
| Ш                         | Lighting            | 2     | Lighting provided                                  |
|                           | Site Furnishings    | 0     | No benches next to court for players or spectators |
| 0 K2                      | Play Area           | 1     | Playgrounds with some shade located near courts    |
| nfort &<br>renience       | Restrooms           | 1     | Restroom nearby                                    |
| omf                       | Picnic Shelter      | 1     | Shelter nearby                                     |
| Conv                      | Drinking Fountain   | 1     | Drinking fountain near shelter                     |
|                           | Lighting (Security) | 1     | Lighting provided along paths                      |
|                           | TOTAL SCORE         | 9     |                                                    |