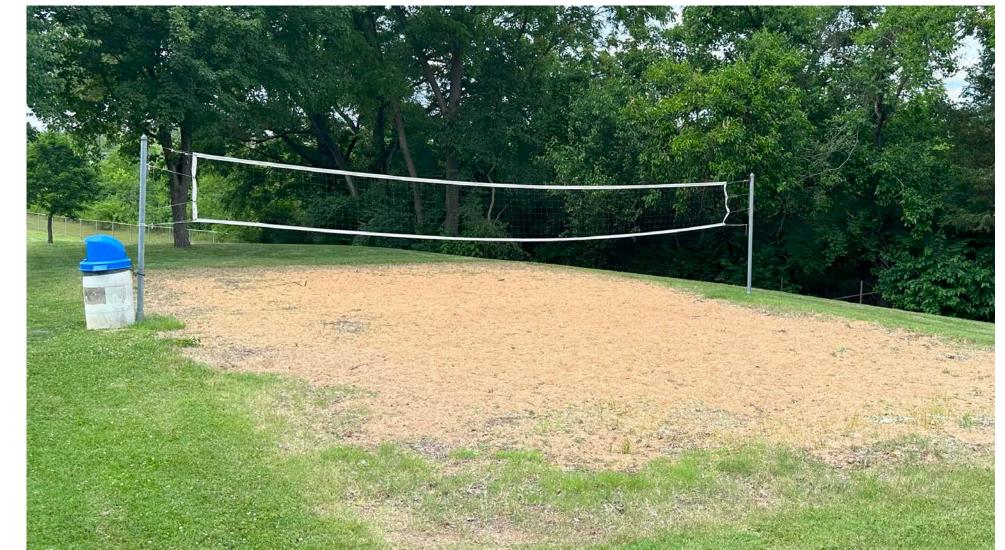

# Sand Volleyball

|                                 | CRITERIA            | SCORE | NOTES                             |
|---------------------------------|---------------------|-------|-----------------------------------|
| 2 K2                            | Ward                | NA    | Two                               |
| Court & Location                | Surface             | NA    | Course Sand                       |
| ပိုင်                           | Year Installed      | NA    | Unknown, > 25 years               |
|                                 | Age                 | 0     | Court installed over 25 years ago |
| nt 8                            | General Condition   | 2     | Court overgrown in locations      |
| <b>Equipment</b><br>Accessibili | Paved Walk          | 0     | No paved access                   |
| quip                            | Surfacing           | 2     | Course sand                       |
| ш ~                             | Lighting            | 0     | No lighting                       |
|                                 | Site Furnishings    | 1     | Picnic table and trash            |
| o<br>V                          | Play Area           | 0     | No playground located nearby      |
| nfort &<br>enience              | Restrooms           | 0     | No restroom nearby                |
| Conver                          | Picnic Shelter      | 0     | No shelter provided               |
| ŭō                              | Drinking Fountain   | 0     | No drinking fountain              |
|                                 | Lighting (Security) | 0     | No lighting                       |
|                                 | TOTAL SCORE         | 5     |                                   |