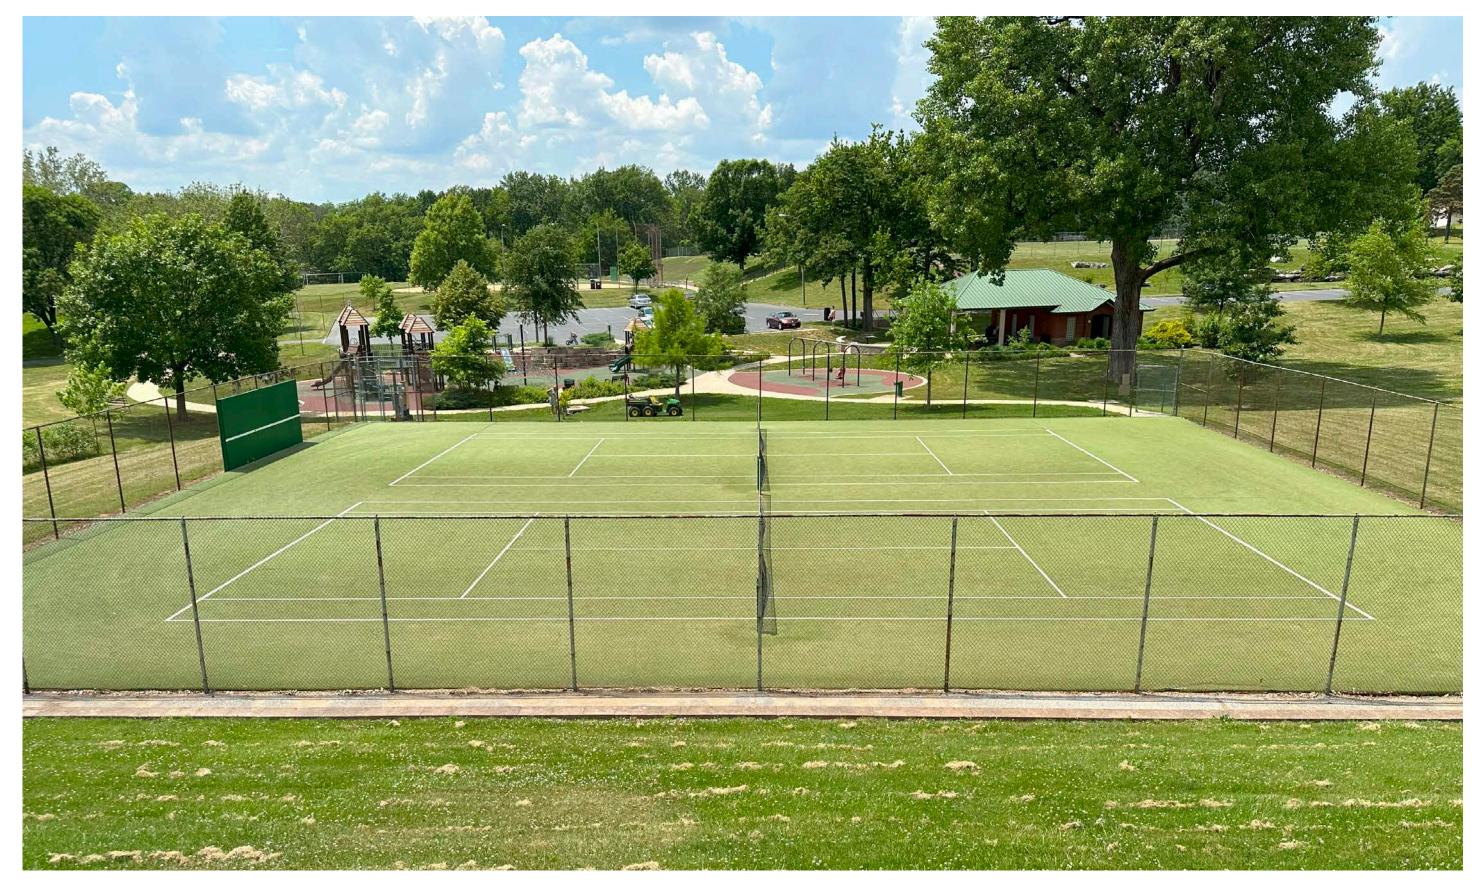

# Lighting:

Lighting scoring is:

- 3 lighting provided
- 2 some lighting, older fixtures, etc.
- o no lighting provided

CITY OF SHREWSBURY, MO.

Comfort & Convenience

|                           | CRITERIA            | SCORE | NOTES                                                                 |  |
|---------------------------|---------------------|-------|-----------------------------------------------------------------------|--|
| 2 %                       | Ward                | NA    | Two, along the border of wards one and three                          |  |
| Court & Location          | Surface             | NA    | Synthetic turf on asphalt base                                        |  |
|                           | Year Installed      | NA    | Unknown, > 25 years                                                   |  |
| Equipment & Accessibility | Age                 | 0     | Court installed over 25 years ago                                     |  |
|                           | General Condition   | 2     | Fair condition overall, nets in good condition, turf seams separating |  |
|                           | Paved Walk          | 3     | Accessible path from parking to courts                                |  |
|                           | Surfacing           | 0     | Turf is nearing end of lifespan, hard surface preferred               |  |
|                           | Lighting            | 0     | No court lighting provided                                            |  |
|                           | Site Furnishings    | 0     | No benches near court                                                 |  |
|                           | Play Area           | 1     | Playground with some shade located adjacent to courts                 |  |
| ort &<br>nience           | Restrooms           | 1     | Restroom nearby                                                       |  |
| Con                       | Picnic Shelter      | 1     | Large shelter nearby, easy access                                     |  |
|                           | Drinking Fountain   | 1     | Drinking fountain located along path to court                         |  |
|                           | Lighting (Security) | 0     | No lighting along path                                                |  |
|                           | TOTAL SCORE         | 9     |                                                                       |  |