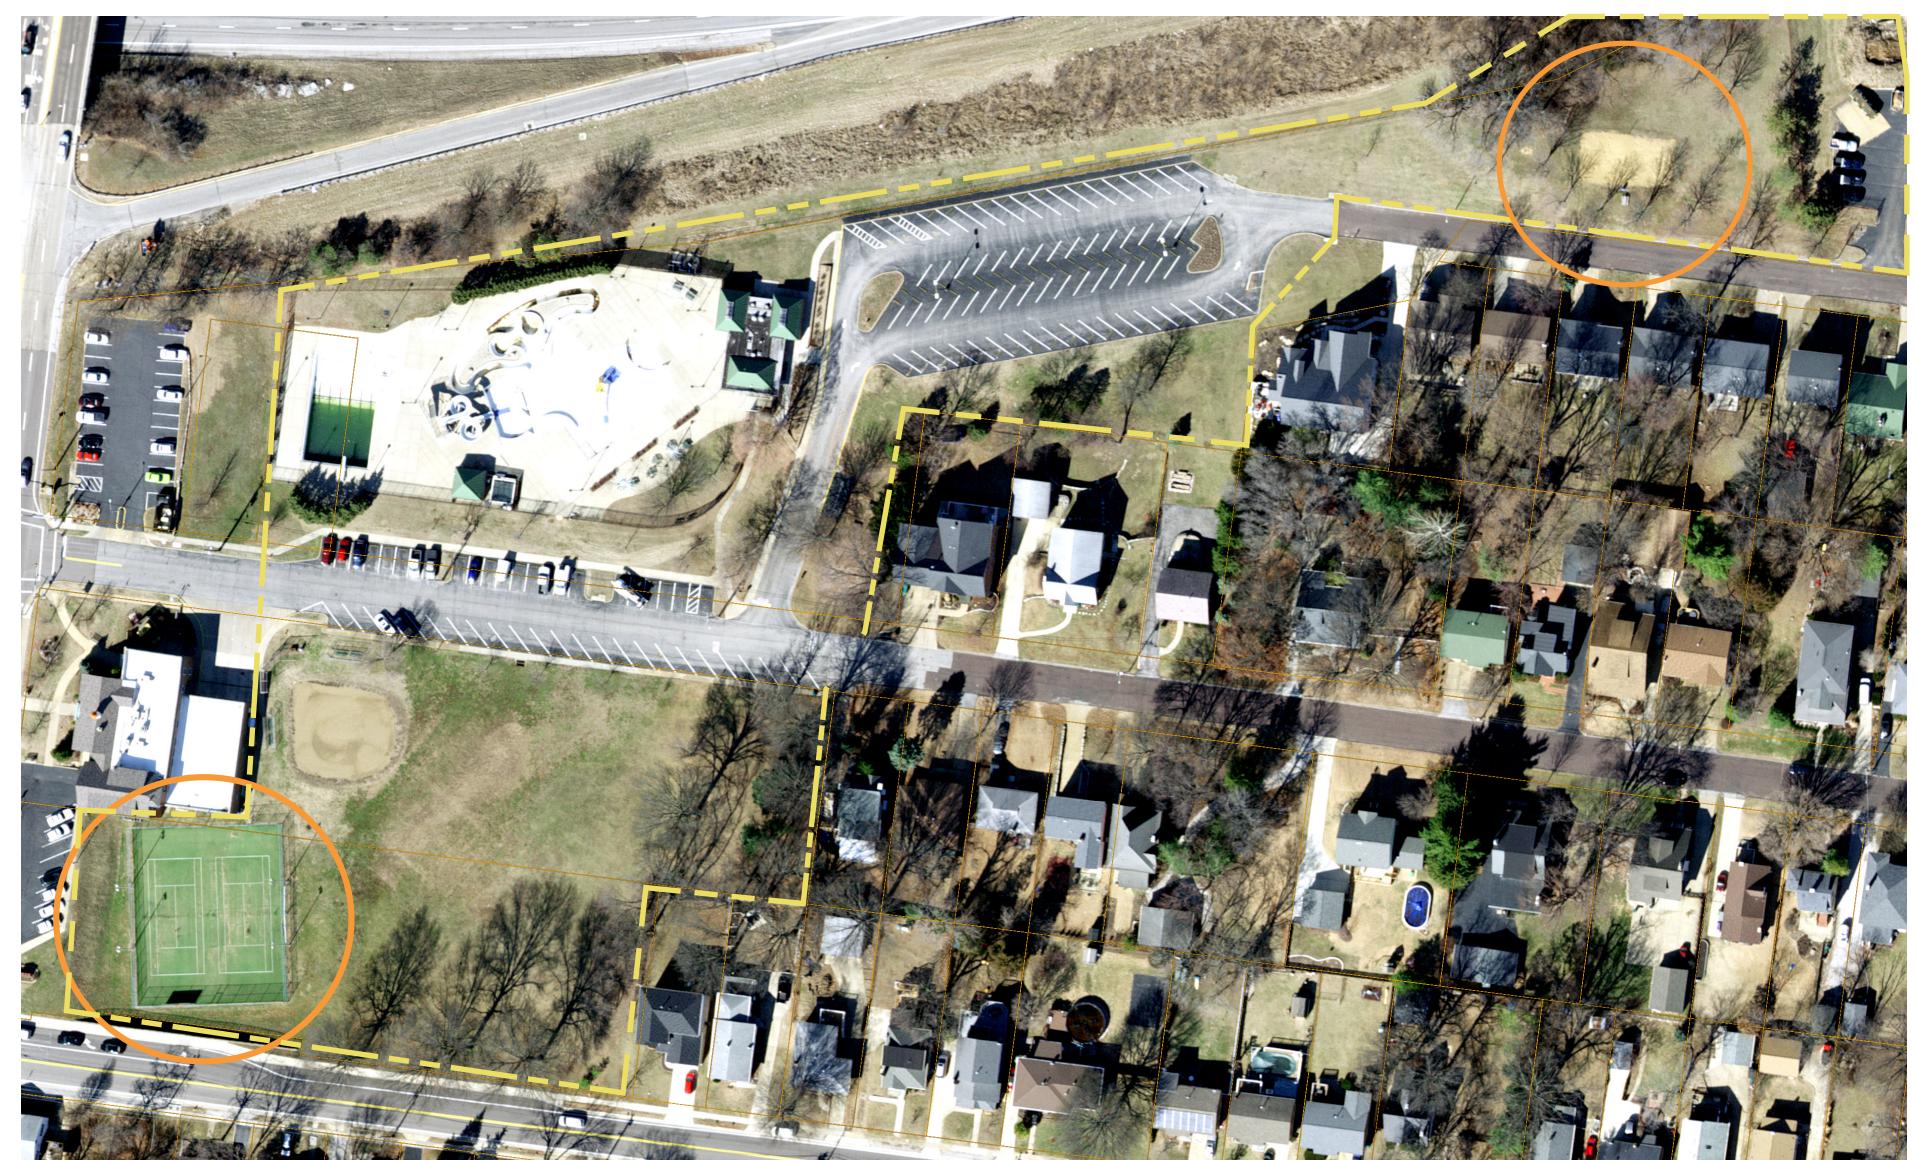

### **CITY OF SHREWSBURY**

Municipal Wards

SPORT COURT ASSESSMENT MATRIX

**Courts and Conditions** 

Type and Location

1. Wehner Park

3. Ackfeld Park Two Tennis Courts One Sand Volleyball Court

4. Hartry Park Half Basketball Court

## **Court Type & Location**

- . Year Installed

- . Ward
- Surface

Scoring for the Comfort and Convenience elements listed below is:

**Comfort and Convenience** 

- 1 element is present at or in close proximity
- o element is not present or along a paved route
- . Site Furnishings
- Shaded Play Area
- . Restrooms