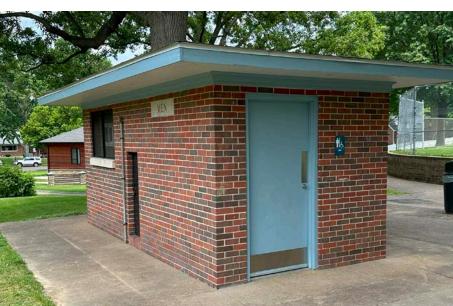

# Lighting:

Lighting scoring is:

- 3 lighting provided
- 2 some lighting, older fixtures, etc.
- o no lighting provided

CITY OF SHREWSBURY, MO.

Comfort & Convenience

|                           | CRITERIA            | SCORE | NOTES                                                                 |  |
|---------------------------|---------------------|-------|-----------------------------------------------------------------------|--|
| 2 %                       | Ward                | NA    | Two, along the border of wards one and three                          |  |
| Court & Location          | Surface             | NA    | Synthetic turf on asphalt base                                        |  |
|                           | Year Installed      | NA    | Unknown, > 25 years                                                   |  |
| Equipment & Accessibility | Age                 | 0     | Court installed over 25 years ago                                     |  |
|                           | General Condition   | 2     | Fair condition overall, nets in good condition, turf seams separating |  |
|                           | Paved Walk          | 3     | Accessible path from parking to courts                                |  |
|                           | Surfacing           | 0     | Turf is nearing end of lifespan, hard surface preferred               |  |
|                           | Lighting            | 0     | No court lighting provided                                            |  |
|                           | Site Furnishings    | 0     | No benches near court                                                 |  |
|                           | Play Area           | 1     | Playground with some shade located adjacent to courts                 |  |
| ort &<br>nience           | Restrooms           | 1     | Restroom nearby                                                       |  |
| Con                       | Picnic Shelter      | 1     | Large shelter nearby, easy access                                     |  |
|                           | Drinking Fountain   | 1     | Drinking fountain located along path to court                         |  |
|                           | Lighting (Security) | 0     | No lighting along path                                                |  |
|                           | TOTAL SCORE         | 9     |                                                                       |  |