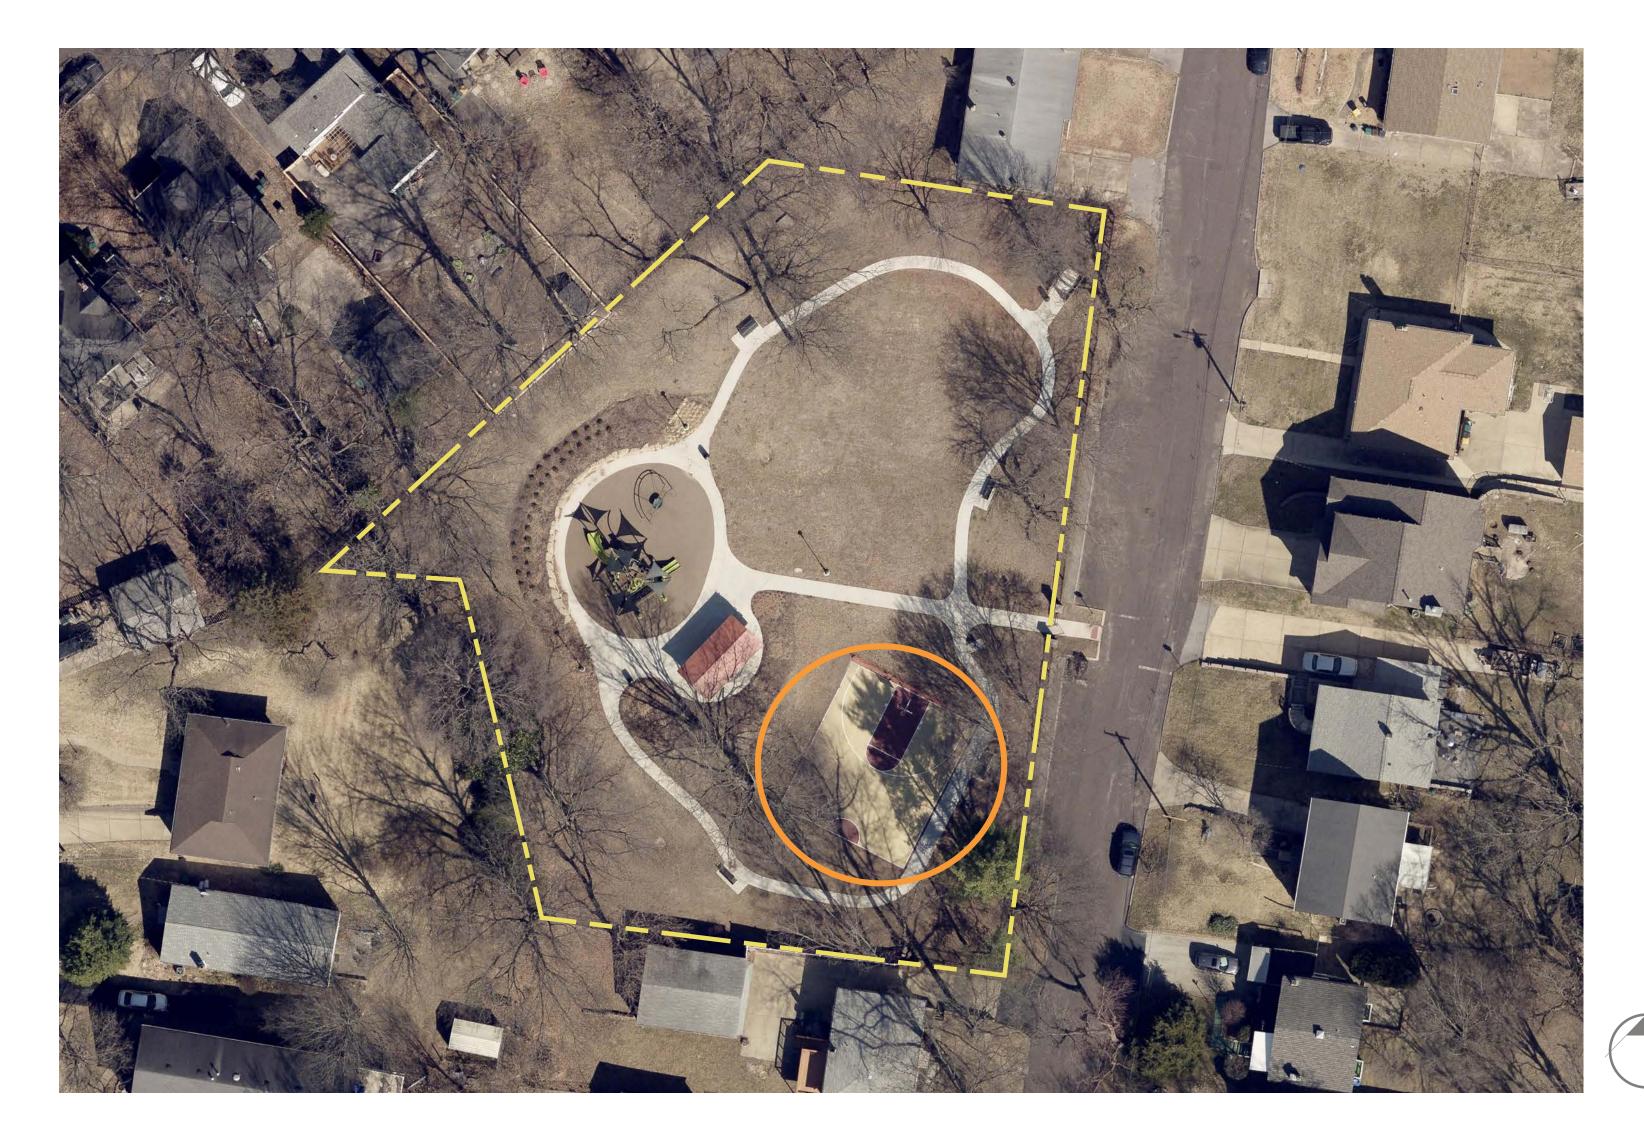

### **CITY OF SHREWSBURY**

Municipal Wards

SPORT COURT ASSESSMENT MATRIX

**Courts and Conditions** 

Type and Location

1. Wehner Park

3. Ackfeld Park Two Tennis Courts One Sand Volleyball Court

4. Hartry Park Half Basketball Court