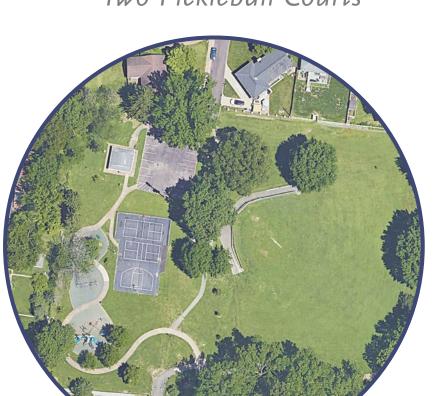

### **CITY OF SHREWSBURY**

Municipal Wards

SPORT COURT ASSESSMENT MATRIX

**Courts and Conditions** 

Type and Location

1. Wehner Park

3. Ackfeld Park Two Tennis Courts One Sand Volleyball Court

4. Hartry Park Half Basketball Court

# Lighting:

Lighting scoring is:

- 3 lighting provided
- 2 some lighting, older fixtures, etc.
- o no lighting provided

CITY OF SHREWSBURY, MO.

Comfort & Convenience

|                           | CRITERIA            | SCORE | NOTES                                                                 |  |
|---------------------------|---------------------|-------|-----------------------------------------------------------------------|--|
| 2 %                       | Ward                | NA    | Two, along the border of wards one and three                          |  |
| Court & Location          | Surface             | NA    | Synthetic turf on asphalt base                                        |  |
|                           | Year Installed      | NA    | Unknown, > 25 years                                                   |  |
| Equipment & Accessibility | Age                 | 0     | Court installed over 25 years ago                                     |  |
|                           | General Condition   | 2     | Fair condition overall, nets in good condition, turf seams separating |  |
|                           | Paved Walk          | 3     | Accessible path from parking to courts                                |  |
|                           | Surfacing           | 0     | Turf is nearing end of lifespan, hard surface preferred               |  |
|                           | Lighting            | 0     | No court lighting provided                                            |  |
|                           | Site Furnishings    | 0     | No benches near court                                                 |  |
|                           | Play Area           | 1     | Playground with some shade located adjacent to courts                 |  |
| ort &<br>nience           | Restrooms           | 1     | Restroom nearby                                                       |  |
| Con                       | Picnic Shelter      | 1     | Large shelter nearby, easy access                                     |  |
|                           | Drinking Fountain   | 1     | Drinking fountain located along path to court                         |  |
|                           | Lighting (Security) | 0     | No lighting along path                                                |  |
|                           | TOTAL SCORE         | 9     |                                                                       |  |

# Sand Volleyball

|                                 | CRITERIA            | SCORE | NOTES                             |
|---------------------------------|---------------------|-------|-----------------------------------|
| 2 K2                            | Ward                | NA    | Two                               |
| Court & Location                | Surface             | NA    | Course Sand                       |
| ပိုင်                           | Year Installed      | NA    | Unknown, > 25 years               |
|                                 | Age                 | 0     | Court installed over 25 years ago |
| nt 8                            | General Condition   | 2     | Court overgrown in locations      |
| <b>Equipment</b><br>Accessibili | Paved Walk          | 0     | No paved access                   |
| quip                            | Surfacing           | 2     | Course sand                       |
| ш ~                             | Lighting            | 0     | No lighting                       |
|                                 | Site Furnishings    | 1     | Picnic table and trash            |
| o<br>V                          | Play Area           | 0     | No playground located nearby      |
| nfort &<br>enience              | Restrooms           | 0     | No restroom nearby                |
| Conver                          | Picnic Shelter      | 0     | No shelter provided               |
| ŭō                              | Drinking Fountain   | 0     | No drinking fountain              |
|                                 | Lighting (Security) | 0     | No lighting                       |
|                                 | TOTAL SCORE         | 5     |                                   |