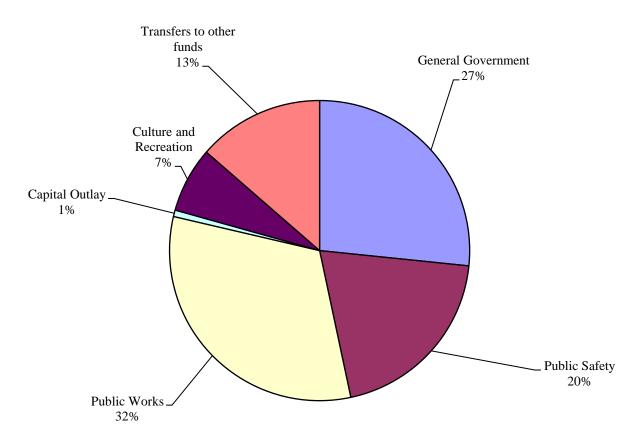

#### PROJECTED GENERAL EXPENDITURES

|      | Bue            |                                                                                                                                                 | Percent                                                                                                                                                                                                                 |                                                                                                                                                                                                                                                           |
|------|----------------|-------------------------------------------------------------------------------------------------------------------------------------------------|-------------------------------------------------------------------------------------------------------------------------------------------------------------------------------------------------------------------------|-----------------------------------------------------------------------------------------------------------------------------------------------------------------------------------------------------------------------------------------------------------|
| 2020 |                | Pr                                                                                                                                              | oposed 2021                                                                                                                                                                                                             | Change                                                                                                                                                                                                                                                    |
| \$   | 561,600        | \$                                                                                                                                              | 547,934                                                                                                                                                                                                                 | -2%                                                                                                                                                                                                                                                       |
| \$   | 437,014        | \$                                                                                                                                              | 412,238                                                                                                                                                                                                                 | -6%                                                                                                                                                                                                                                                       |
| \$   | 690,700        | \$                                                                                                                                              | 658,253                                                                                                                                                                                                                 | -5%                                                                                                                                                                                                                                                       |
| \$   | -              | \$                                                                                                                                              | 14,400                                                                                                                                                                                                                  | 0%                                                                                                                                                                                                                                                        |
| \$   | 124,100        | \$                                                                                                                                              | 144,897                                                                                                                                                                                                                 | 17%                                                                                                                                                                                                                                                       |
| \$   | 3,000          | \$                                                                                                                                              | 280,000                                                                                                                                                                                                                 | 9233%                                                                                                                                                                                                                                                     |
|      | 1,816,414      |                                                                                                                                                 | 2,057,722                                                                                                                                                                                                               | 13%                                                                                                                                                                                                                                                       |
|      | \$<br>\$<br>\$ | 2020           \$         561,600           \$         437,014           \$         690,700           \$         -           \$         124,100 | \$       561,600       \$         \$       437,014       \$         \$       690,700       \$         \$       -       \$         \$       -       \$         \$       124,100       \$         \$       3,000       \$ | 2020         Proposed 2021           \$ 561,600         \$ 547,934           \$ 437,014         \$ 412,238           \$ 690,700         \$ 658,253           \$ - \$ 14,400           \$ 124,100         \$ 144,897           \$ 3,000         \$ 280,000 |

#### **2021 Budgeted General Expenditures**

December 2, 2020 2021 City-Wide Budget Transmittal Letter Continued