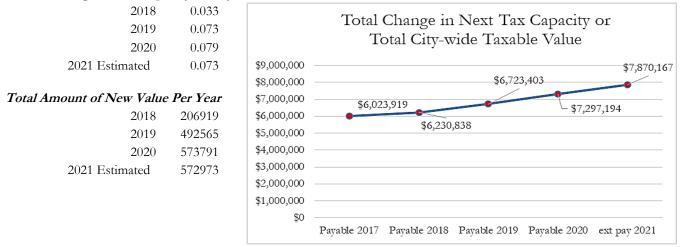

#### Changes in Total Taxable Market Value and Adjusted Net Tax Capacities

#### Percent Change in Tax Capacity or City-wide Taxable Value

December 2, 2020 2021 City-Wide Budget Transmittal Letter Page 1 of 2

As presented on the previous page, the City's Net Tax Capacity has seen steady growth over the last half decade. This growth in capacity allows the city to distribute the cost of its levy over more value, which results in a lower tax rate overall.