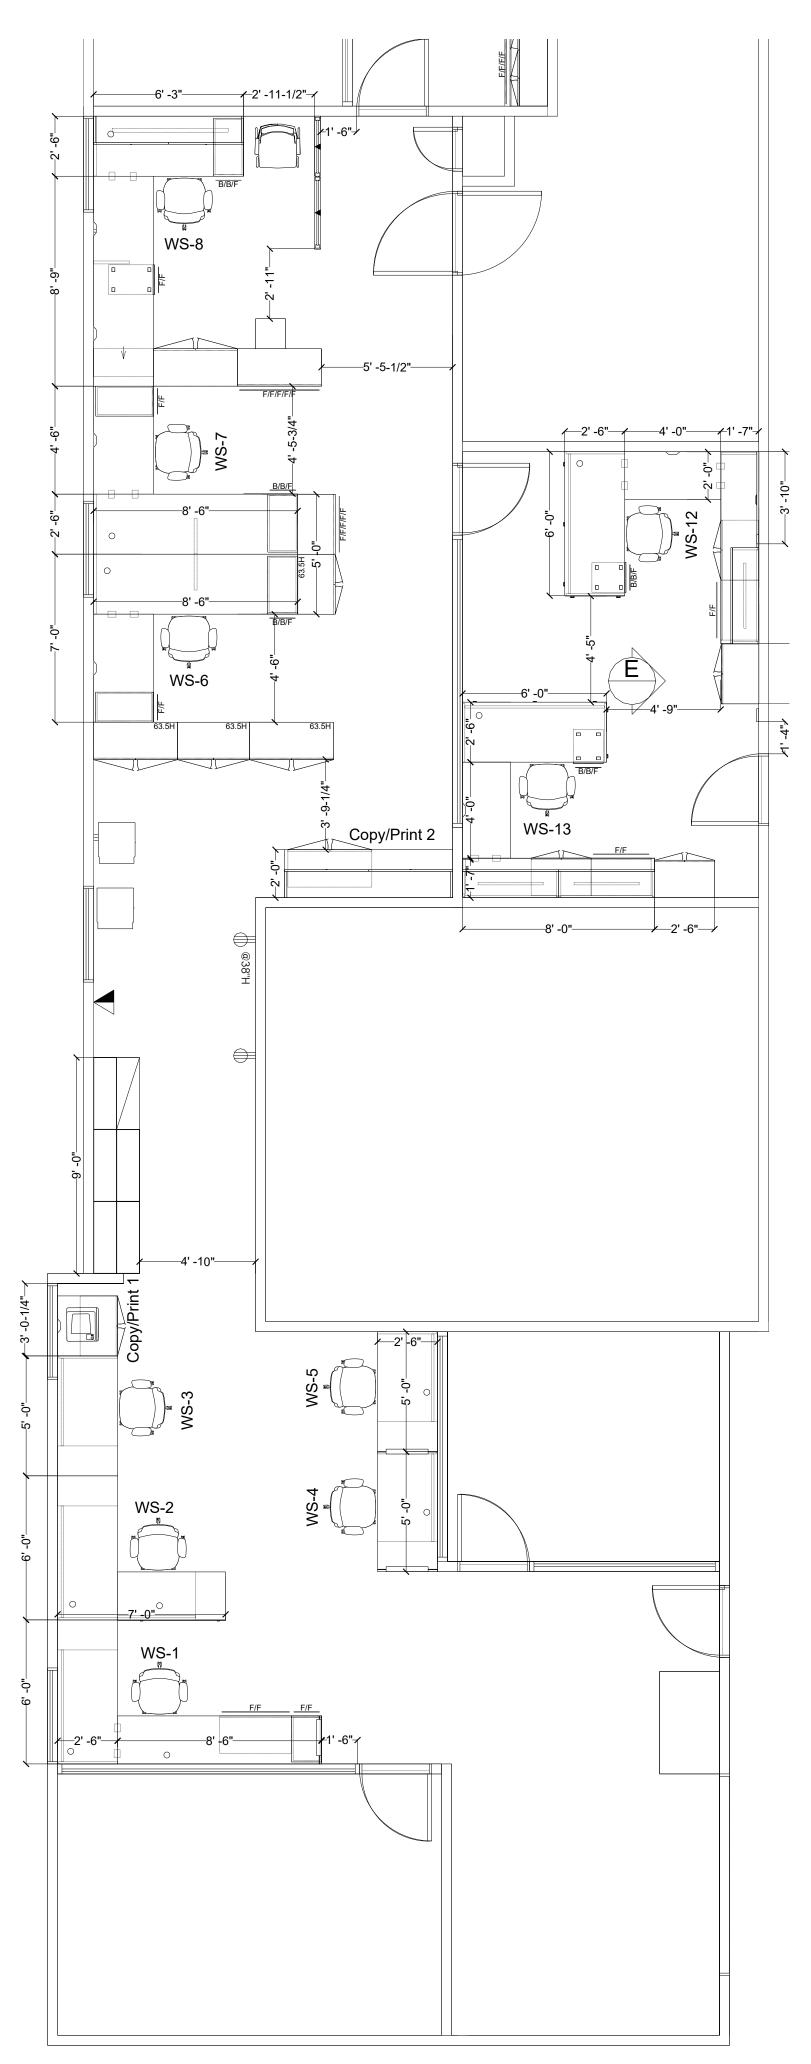

|            | \$79,408.46 |
|                                               | <b>INSTALLATION - Non Union &amp; Regular Hours</b>                                                                                                                                                                                                                                  |      |            | \$7,800.00  |

3/4/2022

| SUBTOTAL      |                           |              | \$87,358.46  |
|---------------|---------------------------|--------------|--------------|
| City of Santa | Fe Springs Tax Rate       | 10.50%       | \$9,172.64   |
| TECHNICAL I   | DESIGN + PROJECT MANAGEMI | ENT SERVICES | \$3,900.00   |
| GRAND TOTA    | AL                        |              | \$100,431.10 |

# FINANCE





Finance Area1 OPTION 2.5 Layout - view 1



Finance Area1 OPTION 2.5 Layout - view 2



Finance Area1 OPTION 2.5 Layout - view 3



Finance Area2 OPTION 2.5 Layout - view 1



Finance Area2 OPTION 2.5 Layout - view 2



Finance Area2 OPTION 2.5 Layout - view 3

# HR





WS-12 & WS-13 Layout - view 1



WS-12 & WS-13 Layout - view 2



HR Area OPTION 2.5 Layout - view 1



HR Area OPTION 2.5 Layout - view 2



HR Area OPTION 2.5 Layout - view 3



HR Area OPTION 2.5 Layout - view 4

SIGNATURE PRINT NAME DATE CLIENT APPROVAL APPROVED DRAWING PACKAGE APPROVED, AS NOTED REVISED, RESUBMIT AUTHORIZED SIGNING OFFICER DATE ſ て Ð S pring ption C Finan S Fe 3 S L R tion σ + an ksta<sup>-</sup> Hall S of 5 0/ City Vo PROJECT ADDRESS: 11710 Telegraph Road Santa Fe Springs, CA 90670

SITE SURVEY (