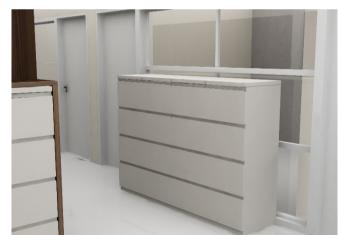

<br>Overheads with lockable hinged doors and adjustable shelf.<br>Laminate Top & End Panels: Colombian Walnut - Grd B<br>Laminate Case Overheads: Colombian Walnut - Grd B<br>Metal Storage Case: Chalk - Grd A<br>Metal Storage Fronts: Chalk - Grd A<br>J-Pull Style & chrome locks | 1 | \$4,248.64 | \$4,248.64 |
| Haworth   X-Series HR Lateral Files<br>4H x 36"W Lateral Files.<br>Metal Storage Case: Chalk - Grd A<br>Metal Storage Fronts: Chalk - Grd A<br>J-Pull Style & chrome locks                                                                                                                                                                                                                                                                                           | 2 | \$887.14   | \$1,774.28 |









Haworth | X-Series + Masters Series Corridor Storage (3) 4H x 36"W + (2) 4H x 42"W Lateral Files with laminate common tops, (3) 2H x 36"W + (2) 2H x 42"W Wallmount Overheads with lockable hinged doors and adjustable shelf. Laminate Tops: Colombian Walnut - Grd B Laminate Case Overheads: Colombian Walnut - Grd B Metal Storage Case: Chalk - Grd A Metal Storage Fronts: Chalk - Grd A J-Pull Style & chrome locks

HR AREA - option 2.5 TOTAL

\$9,898.62 **\$9,898.62** 

1

\$29,551.72

# EST19455\_BUDGETARY PRICING RESPONSE FOR City of Santa Fe Springs | City Hall HR & Finance Workstations

Orange County HQ | Downtown LA | Seattle | Portland

Point of Contact: Jackie Perez Castro jcastro@peoplespace.com O: 310.726.9067

Pricing Valid for 30 Days

| SEATING