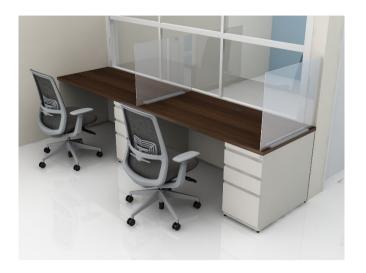

| 2 | \$153.50   | \$307.00   |
| Haworth   X-Series Copy/Print Area 1 [WS-3]<br>30"D x 30"W Top, (1) 2H x 30"W Storage Cabinet with<br>Laminate doors and metal adjustable shelf<br>Laminate: Colombian Walnut - Grd B<br>Metal Storage Case: Chalk - Color Grd A<br>Metal Storage Fronts: Chalk - Grd A<br>J-Pull Style & chrome locks | 1 | \$607.85   | \$607.85   |



J-Pull Style & chrome locks

# EST19455\_BUDGETARY PRICING RESPONSE FOR City of Santa Fe Springs | City Hall HR & Finance Workstations

3/4/2022

Point of Contact: Jackie Perez Castro jcastro@peoplespace.com O: 310.726.9067

**Pricing Valid for 30 Days** 

Orange County HQ | Downtown LA | Seattle | Portland



| Haworth   X-Series Desk [WS-4 & WS-5]<br>30"D x 60"W X-Series Desk with Full Height Metal Modesty<br>Panel, (1) Fixed B/B/F Pedestal.<br>Laminate: Colombian Walnut - Grd B<br>Metal Storage Case & Modesty: Chalk - Color Grd A<br>Metal Storage Fronts: Chalk - Grd A<br>J-Pull Style & chrome locks | 2 | \$949.52 | \$1,899.04 |
|--------------------------------------------------------------------------------------------------------------------------------------------------------------------------------------------------------------------------------------------------------------------------------------------------------|---|----------|------------|
| <b>Symmetry   Side Screen Dividers [WS-4 &amp; WS-5]</b><br>30"D x 24"H Surface Mount Acrylic Screens<br>Acrylic: Clear - Grd A<br>Brackets: S