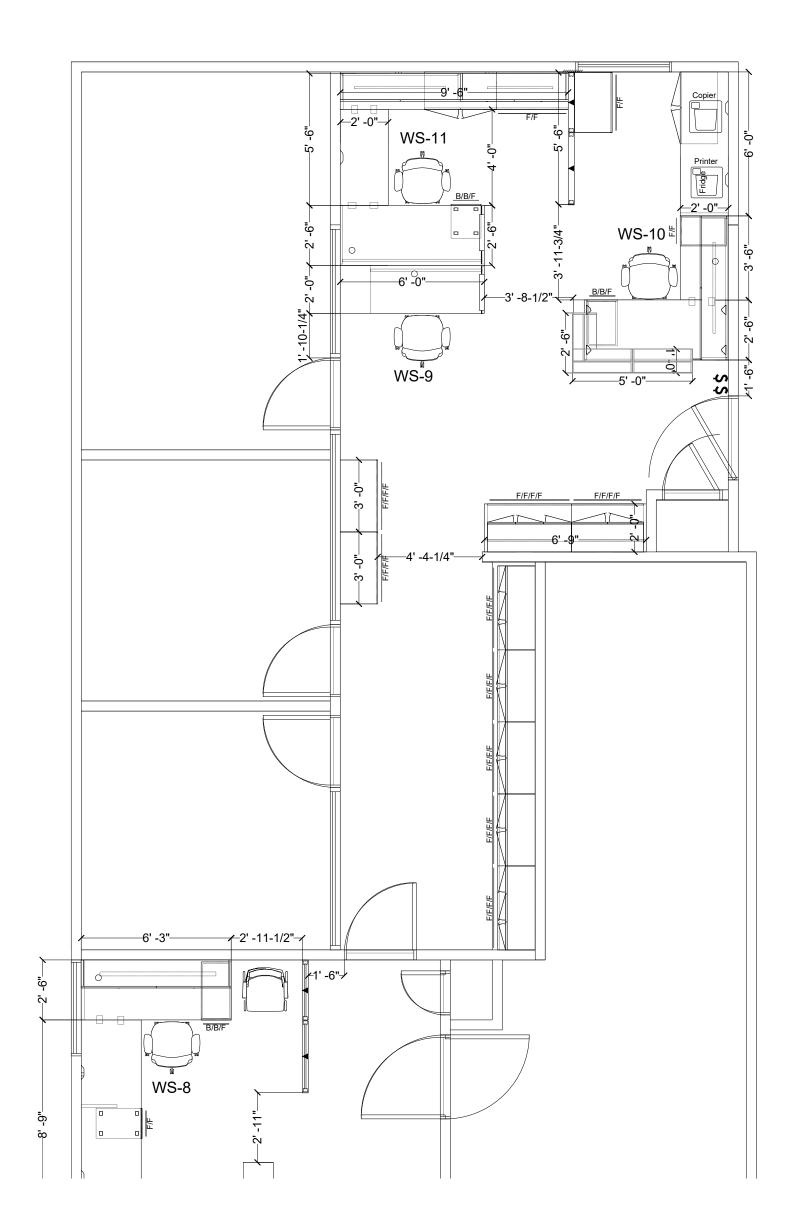

|      |            | \$7,800.00  |

3/4/2022

| SUBTOTAL      |                           |              | \$87,358.46  |
|---------------|---------------------------|--------------|--------------|
| City of Santa | Fe Springs Tax Rate       | 10.50%       | \$9,172.64   |
| TECHNICAL I   | DESIGN + PROJECT MANAGEMI | ENT SERVICES | \$3,900.00   |
| GRAND TOTA    | AL                        |              | \$100,431.10 |

# FINANCE





Finance Area1 OPTION 2.5 Layout - view 1



Finance Area1 OPTION 2.5 Layout - view 2



Finance Area1 OPTION 2.5 Layout - view 3



Finance Area2 OPTION 2.5 Layout - view 1



Finance Area2 OPTION 2.5 Layout - view 2



Finance Area2 OPTION 2.5 Layout - view 3

# HR





WS-12 & WS-13 Layout - view 1



WS-12 & WS-13 Layout - view 2



HR Area OPTION 2.5 Layout - view 1



HR Area OPTION 2.5 Layout - view 2



HR Area OPTION 2.5 Layout - view 3



HR Area OPTION 2.5 Layout - view 4

SIGNATURE PRINT NAME DATE CLIENT APPROVAL APPROVED DRAWING PACKAGE APPROVED, AS NOTED REVISED, RESUBMIT AUTHORIZED SIGNING OFFICER DATE ſ て Ð S pring ption C Finan S Fe 3 S L R tion σ + an ksta<sup>-</sup> Hall S of 5 0/ City Vo PROJECT ADDRESS: 11710 Telegraph Road Santa Fe Springs, CA 90670

SITE SURVEY (TO BE DONE BY PS)

| DRAWING NAME:                       |                |  |  |
|-------------------------------------|----------------|--|--|
| EST26599_City Hall - Finance Lana's |                |  |  |
| PROPOSAL #:                         |                |  |  |
|