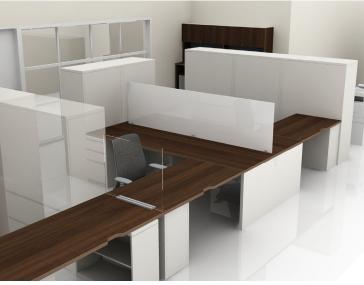

| <b>INSTALLATION - Non Union &amp; Regular Hours</b>                                                                                                                                                                                                                                  |      |            | \$7,800.00  |

3/4/2022

| SUBTOTAL      |                           |              | \$87,358.46  |
|---------------|---------------------------|--------------|--------------|
| City of Santa | Fe Springs Tax Rate       | 10.50%       | \$9,172.64   |
| TECHNICAL I   | DESIGN + PROJECT MANAGEMI | ENT SERVICES | \$3,900.00   |
| GRAND TOTA    | AL                        |              | \$100,431.10 |

# FINANCE





Finance Area1 OPTION 2.5 Layout - view 1



Finance Area1 OPTION 2.5 Layout - view 2



Finance Area1 OPTION 2.5 Layout - view 3



Finance Area2 OPTION 2.5 Layout - view 1



Finance Area2 OPTION 2.5 Layout - view 2



Finance Area2 OPTION 2.5 Layout - view 3

# HR





WS-12 & WS-13 Layout - view 1



WS-12 & WS-13 Layout - view 2



HR Area OPTION 2.5 Layout - view 1



HR Area OPTION 2.5 Layout - view 2



HR Area OPTION 2.5 Layout - view 3



HR Area OPTION 2.5 Layout - view 4

SIGNATURE PRINT NAME DATE CLIENT APPROVAL APPROVED DRAWING PACKAGE APPROVED, AS NOTED REVISED, RESUBMIT AUTHORIZED SIGNING OFFICER DATE ſ て Ð S pring ption C Finan S Fe 3 S L R tion σ + an ksta<sup>-</sup> Hall S of 5 0/ City Vo PROJECT ADDRESS: 11710 Telegraph Road Santa Fe Springs, CA 90670

SITE SURVEY (TO BE DONE BY PS)

| DRAWING NAME: