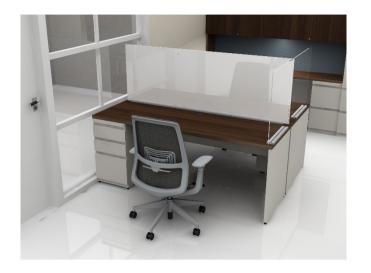

24"H Surface Mount Acrylic Screens     |   |          |          |
| Acrylic: Frosted - Grd B                      |   |          |          |
| Brackets: Standard Silver                     |   |          |          |
| Symmetry   Side Screen Divider [WS-11]        | 1 | \$153.50 | \$153.50 |
| 29"D x 24"H Surface Mount Acrylic Screens     |   |          |          |
| Acrylic: Clear - Grd A                        |   |          |          |
| Brackets: Standard Silver                     |   |          |          |

# EST19455\_BUDGETARY PRICING RESPONSE FOR City of Santa Fe Springs | City Hall HR & Finance Workstations

3/4/2022

Point of Contact: Jackie Perez Castro jcastro@peoplespace.com O: 310.726.9067

Pricing Valid for 30 Days

Orange County HQ | Downtown LA | Seattle | Portland



| Haworth   X-Series Kiosk Desk [WS-9]<br>24"D x 72"W Desk with 1/3 Height Metal Modesty Panel,<br>(1) Fixed B/B/F Ped.<br>Laminate Top & End Panel: Colombian Walnut - Grd B<br>Metal Storage Case: Chalk - Grd A<br>Metal Storage Fronts: Chalk - Grd A<br>J-Pull Style & chrome locks                                                                                                                                                                               | 1 | \$909.97   | \$909.97   |
|----------------------------------------------------------------------------------------------------------------------------------------------------------------------------------------------------------------------------------------------------------------------------------------------------------------------