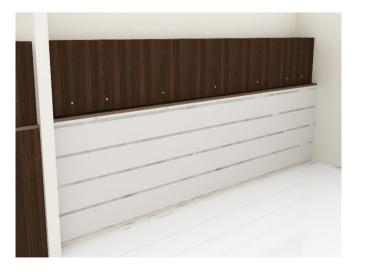

Overheads with lockable hinged doors and adjustable shelf.<br>Laminate Top & End Panels: Colombian Walnut - Grd B<br>Laminate Case Overheads: Colombian Walnut - Grd B<br>Metal Storage Case: Chalk - Grd A<br>Metal Storage Fronts: Chalk - Grd A<br>J-Pull Style & chrome locks | 1 | \$4,248.64 | \$4,248.64 |
| Haworth   X-Series HR Lateral Files<br>4H x 36"W Lateral Files.<br>Metal Storage Case: Chalk - Grd A<br>Metal Storage Fronts: Chalk - Grd A<br>J-Pull Style & chrome locks                                                                                                                                                                                                                                                                                           | 2 | \$887.14   | \$1,774.28 |









Haworth | X-Series + Masters Series Corridor Storage (3) 4H x 36"W + (2) 4H x 42"W Lateral Files with laminate common tops, (3) 2H x 36"W + (2) 2H x 42"W Wallmount Overheads with lockable hinged doors and adjustable shelf. Laminate Tops: Colombian Walnut - Grd B Laminate Case Overheads: Colombian Walnut - Grd B Metal Storage Case: Chalk - Grd A Metal Storage Fronts: Chalk - Grd A J-Pull Style & chrome locks

HR AREA - option 2.5 TOTAL

\$9,898.62 **\$9,898.62** 

1

\$29,551.72

# EST19455\_BUDGETARY PRICING RESPONSE FOR City of Santa Fe Springs | City Hall HR & Finance Workstations

Orange County HQ | Downtown LA | Seattle | Portland

Point of Contact: Jackie Perez Castro jcastro@peoplespace.com O: 310.726.9067

Pricing Valid for 30 Days

| SEATING