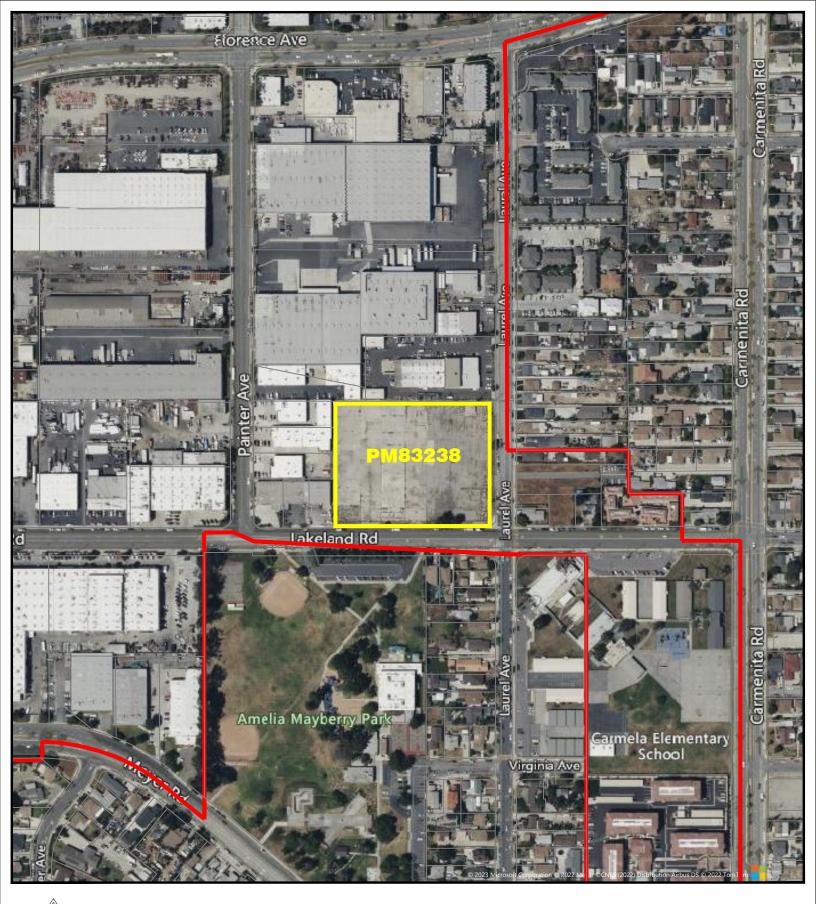

#### Recommendation:

- · Accept the bids; and
- Award a contract to CT&T Concrete Paving Inc. of Diamond Bar, California, in the amount of \$404,030.60.
- h. Approval of Parcel Map No. 83238 (Public Works)

#### Recommendation:

Approve Tract Map No. 83238;

Regular Meetings February 7, 2023

- Find that Parcel Map No. 83238 together with the provisions for its design and improvement, is consistent with the City's General Plan; and
- Authorize the City Engineer and City Clerk to sign Parcel Map No. 83238.
- i. Approval of Memorandum of Understanding between Rio Hondo Community College District and the City of Santa Fe Springs for Continuing Education (Community Services)