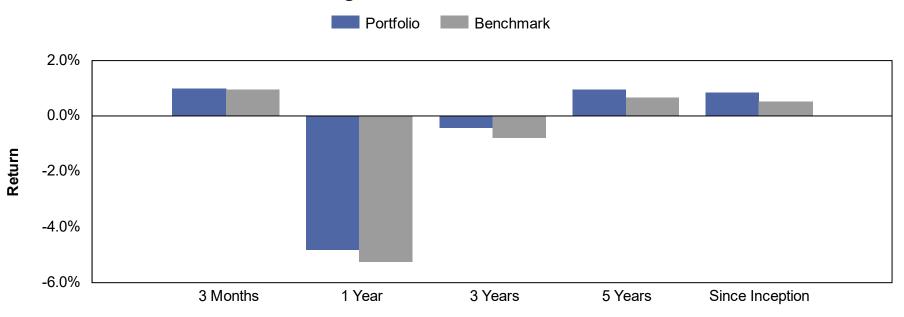

#### Recommendation:

- Adopt Resolution No. 9846 declaring weeds a public nuisance, declaring its intention to remove them, and setting Tuesday, February 21, 2023 as the date for the Public Hearing.
- I. Quarterly Treasurer's Report of Investments for the Quarter Ended December 31, 2022 (Finance)