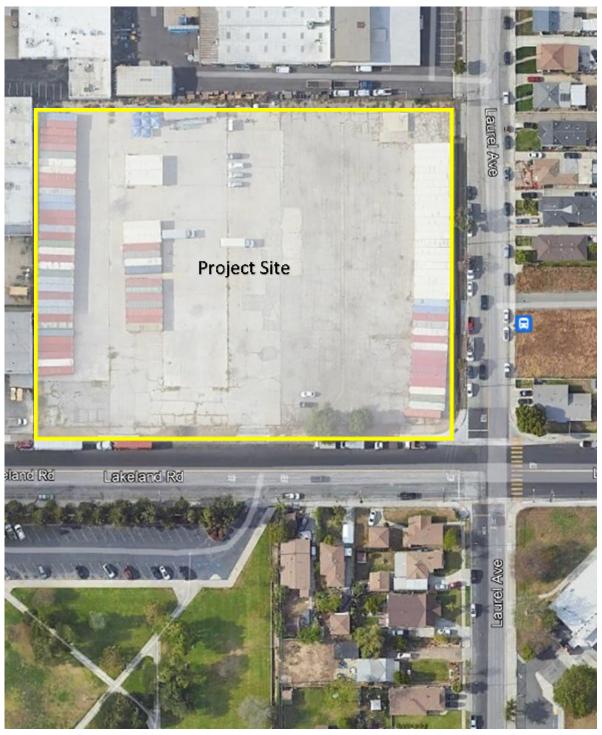

#### Recommendation:

- · Accept the bids; and
- Award a contract to CT&T Concrete Paving Inc. of Diamond Bar, California, in the amount of \$404,030.60.
- h. Approval of Parcel Map No. 83238 (Public Works)

#### Recommendation:

Approve Tract Map No. 83238;

Regular Meetings February 7, 2023

- Find that Parcel Map No. 83238 together with the provisions for its design and improvement, is consistent with the City's General Plan; and
- Authorize the City Engineer and City Clerk to sign Parcel Map No. 83238.
- i. Approval of Memorandum of Understanding between Rio Hondo Community College District and the City of Santa Fe Springs for Continuing Education (Community Services)