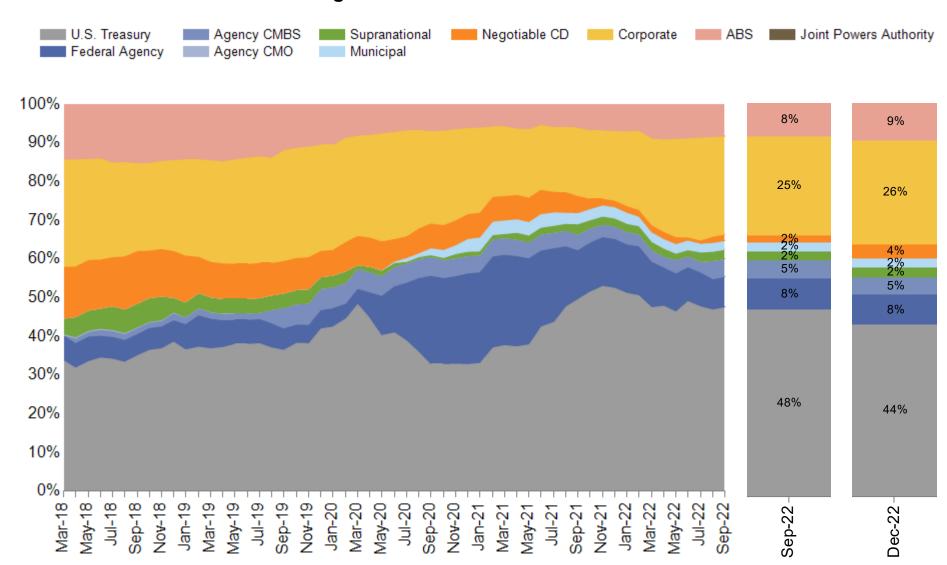

#### Recommendation:

- Adopt Resolution No. 9846 declaring weeds a public nuisance, declaring its intention to remove them, and setting Tuesday, February 21, 2023 as the date for the Public Hearing.
- I. Quarterly Treasurer's Report of Investments for the Quarter Ended December 31, 2022 (Finance)