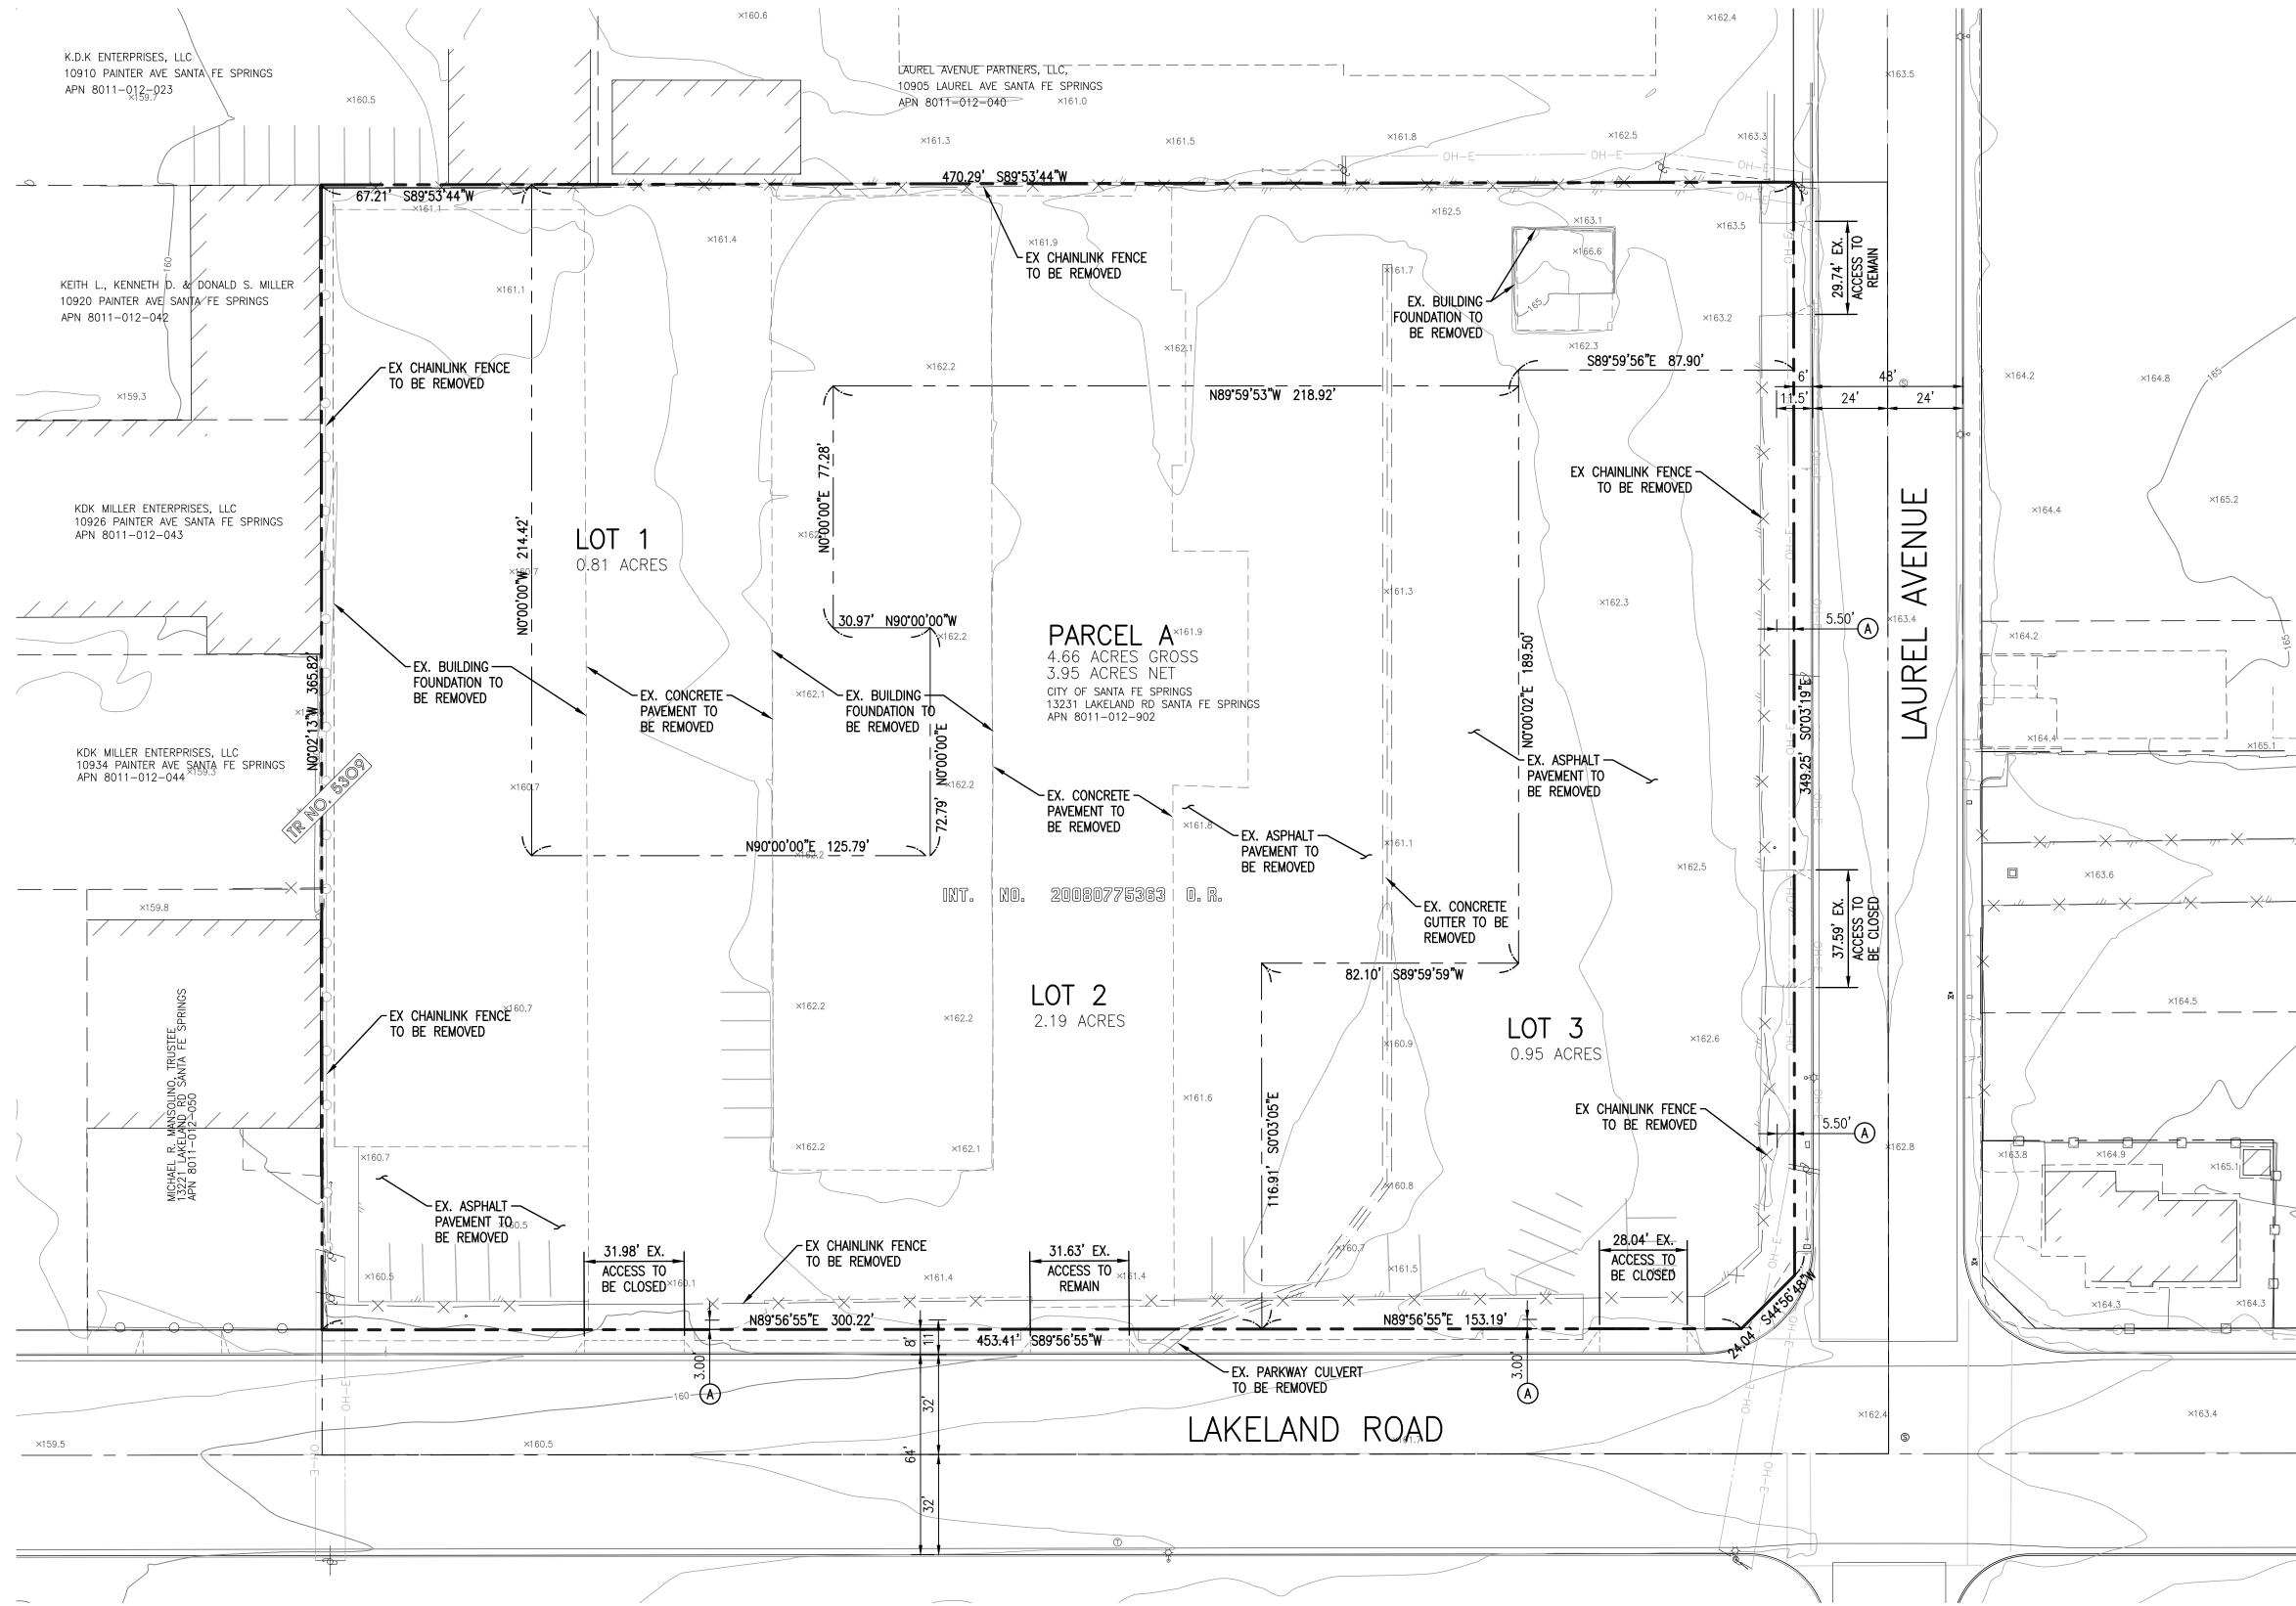

#### Recommendation:

- · Accept the bids; and
- Award a contract to CT&T Concrete Paving Inc. of Diamond Bar, California, in the amount of \$404,030.60.
- h. Approval of Parcel Map No. 83238 (Public Works)

#### Recommendation:

Approve Tract Map No. 83238;

Regular Meetings February 7, 2023

- Find that Parcel Map No. 83238 together with the provisions for its design and improvement, is consistent with the City's General Plan; and
- Authorize the City Engineer and City Clerk to sign Parcel Map No. 83238.
- i. Approval of Memorandum of Understanding between Rio Hondo Community College District and the City of Santa Fe Springs for Continuing Education (Community Services)