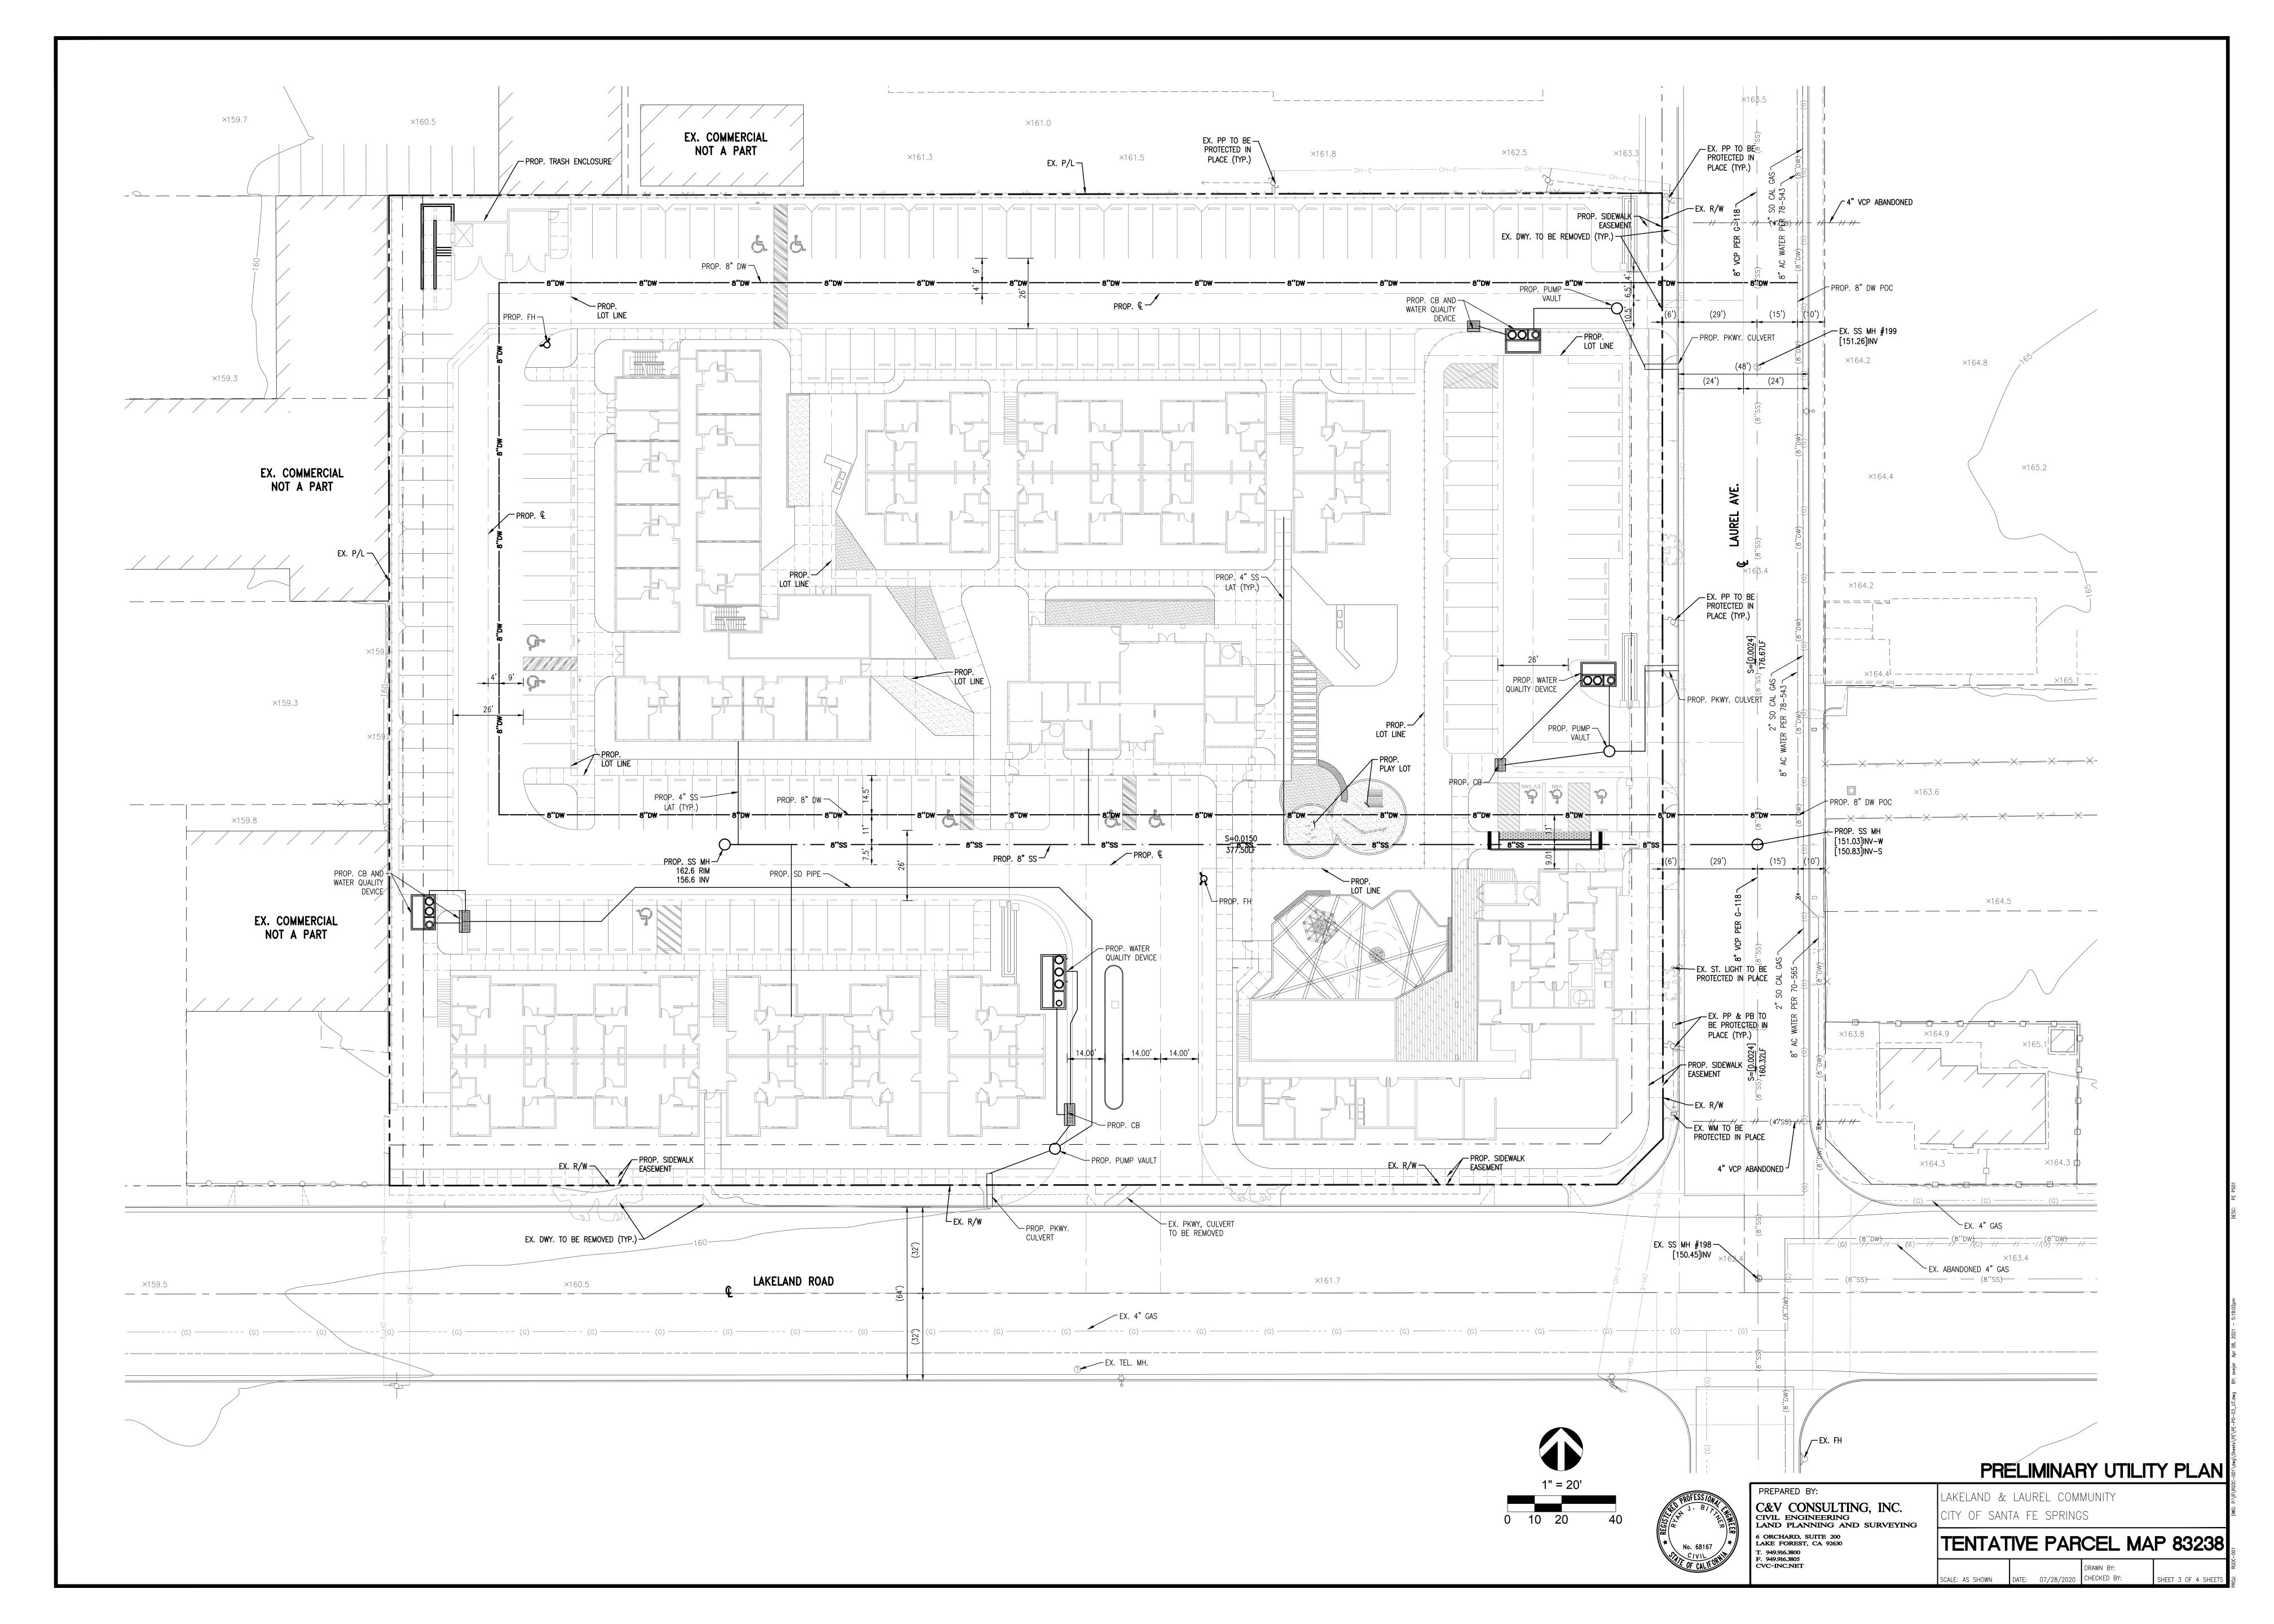

#### Recommendation:

- · Accept the bids; and
- Award a contract to CT&T Concrete Paving Inc. of Diamond Bar, California, in the amount of \$404,030.60.
- h. Approval of Parcel Map No. 83238 (Public Works)

#### Recommendation:

Approve Tract Map No. 83238;

Regular Meetings February 7, 2023

- Find that Parcel Map No. 83238 together with the provisions for its design and improvement, is consistent with the City's General Plan; and
- Authorize the City Engineer and City Clerk to sign Parcel Map No. 83238.
- i. Approval of Memorandum of Understanding between Rio Hondo Community College District and the City of Santa Fe Springs for Continuing Education (Community Services)