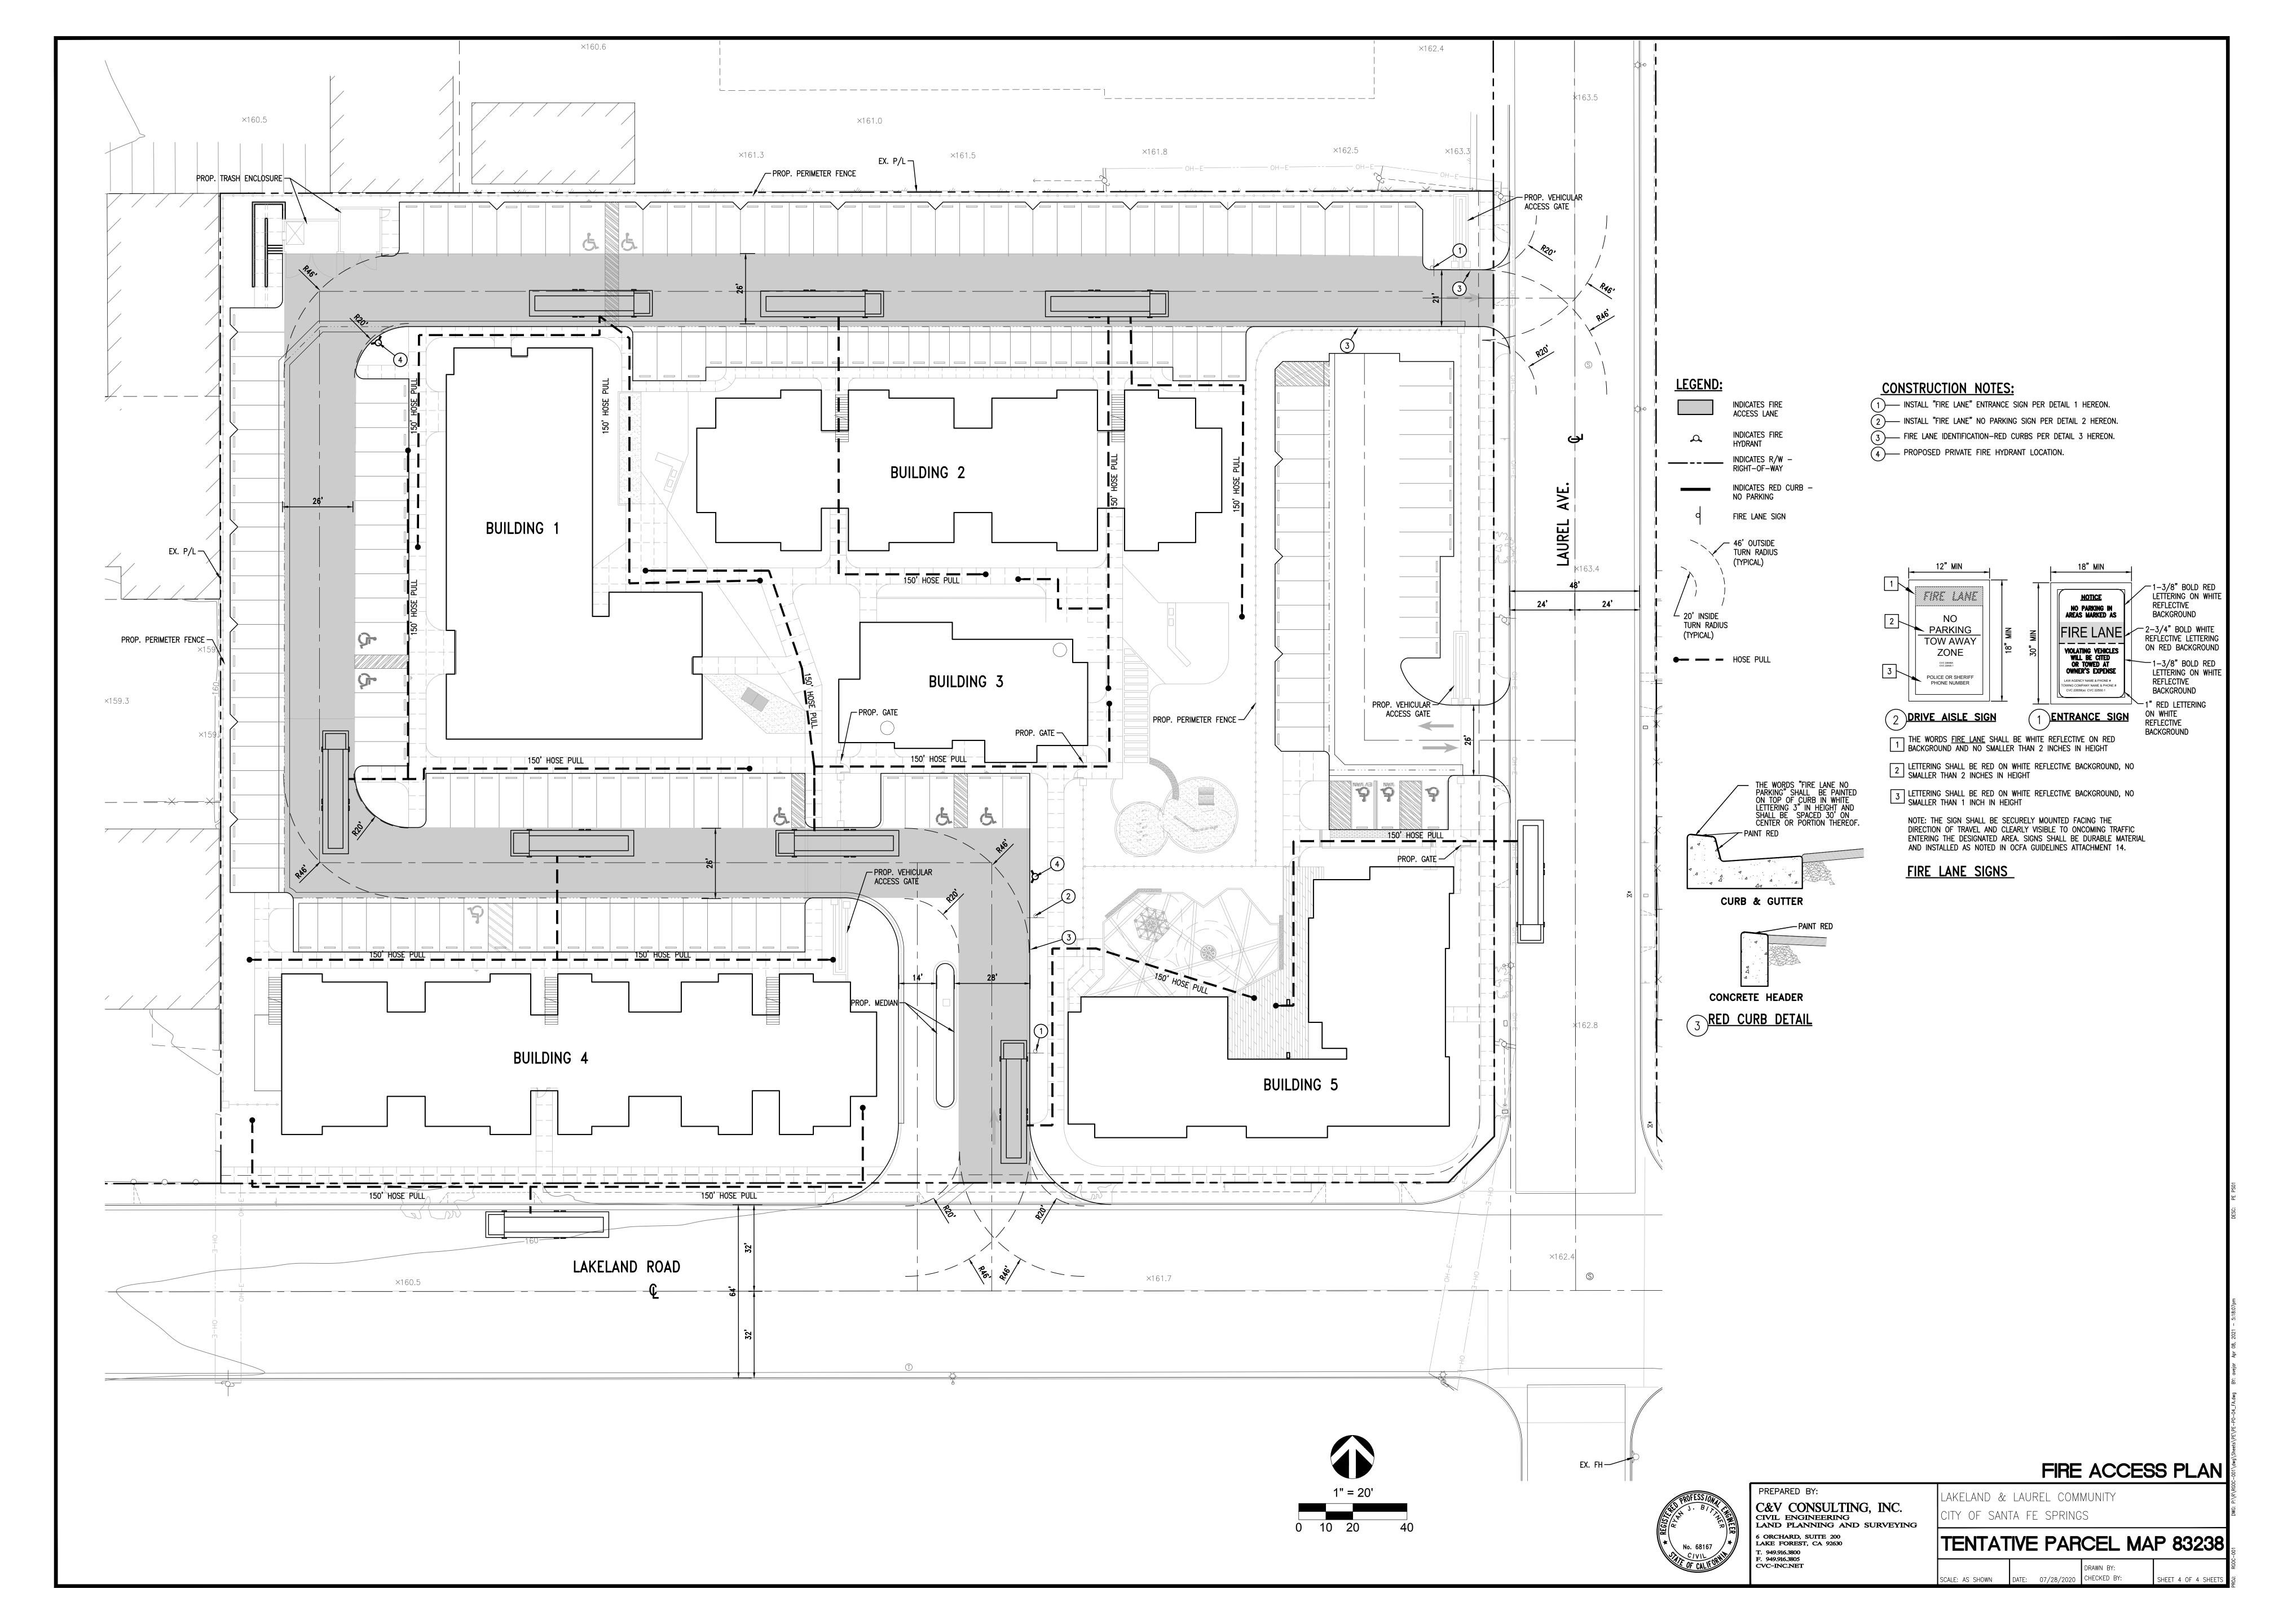

#### Recommendation:

- · Accept the bids; and
- Award a contract to CT&T Concrete Paving Inc. of Diamond Bar, California, in the amount of \$404,030.60.
- h. Approval of Parcel Map No. 83238 (Public Works)

#### Recommendation:

Approve Tract Map No. 83238;

Regular Meetings February 7, 2023

- Find that Parcel Map No. 83238 together with the provisions for its design and improvement, is consistent with the City's General Plan; and
- Authorize the City Engineer and City Clerk to sign Parcel Map No. 83238.
- i. Approval of Memorandum of Understanding between Rio Hondo Community College District and the City of Santa Fe Springs for Continuing Education (Community Services)