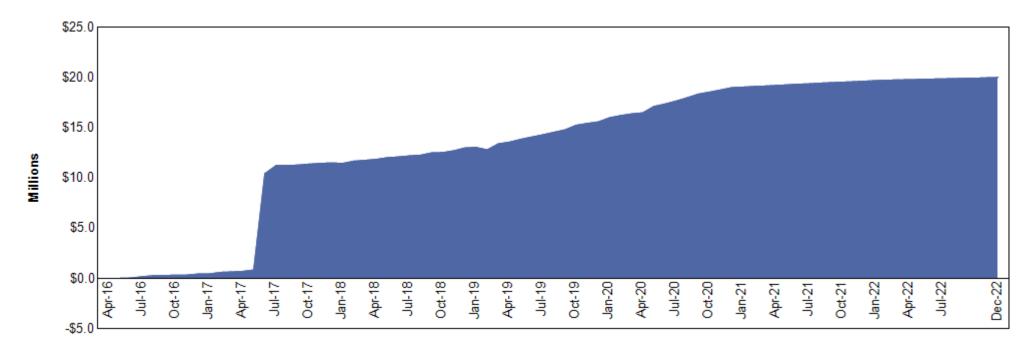

#### Recommendation:

- Adopt Resolution No. 9846 declaring weeds a public nuisance, declaring its intention to remove them, and setting Tuesday, February 21, 2023 as the date for the Public Hearing.
- I. Quarterly Treasurer's Report of Investments for the Quarter Ended December 31, 2022 (Finance)