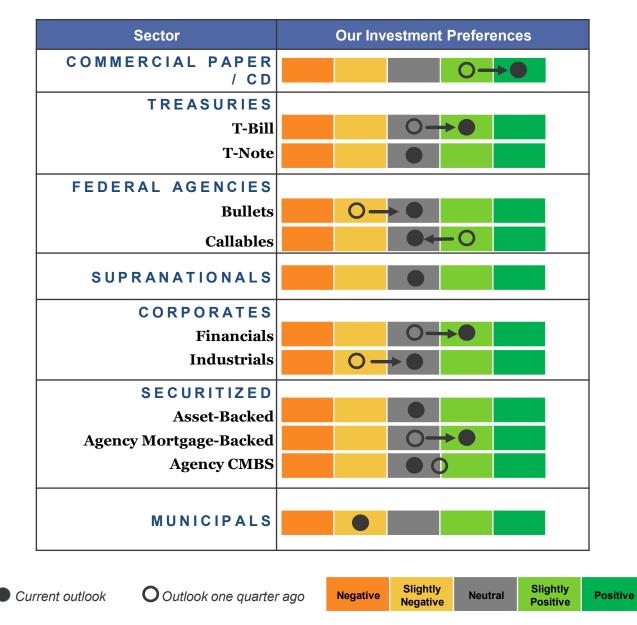

#### Recommendation:

- Adopt Resolution No. 9846 declaring weeds a public nuisance, declaring its intention to remove them, and setting Tuesday, February 21, 2023 as the date for the Public Hearing.
- I. Quarterly Treasurer's Report of Investments for the Quarter Ended December 31, 2022 (Finance)