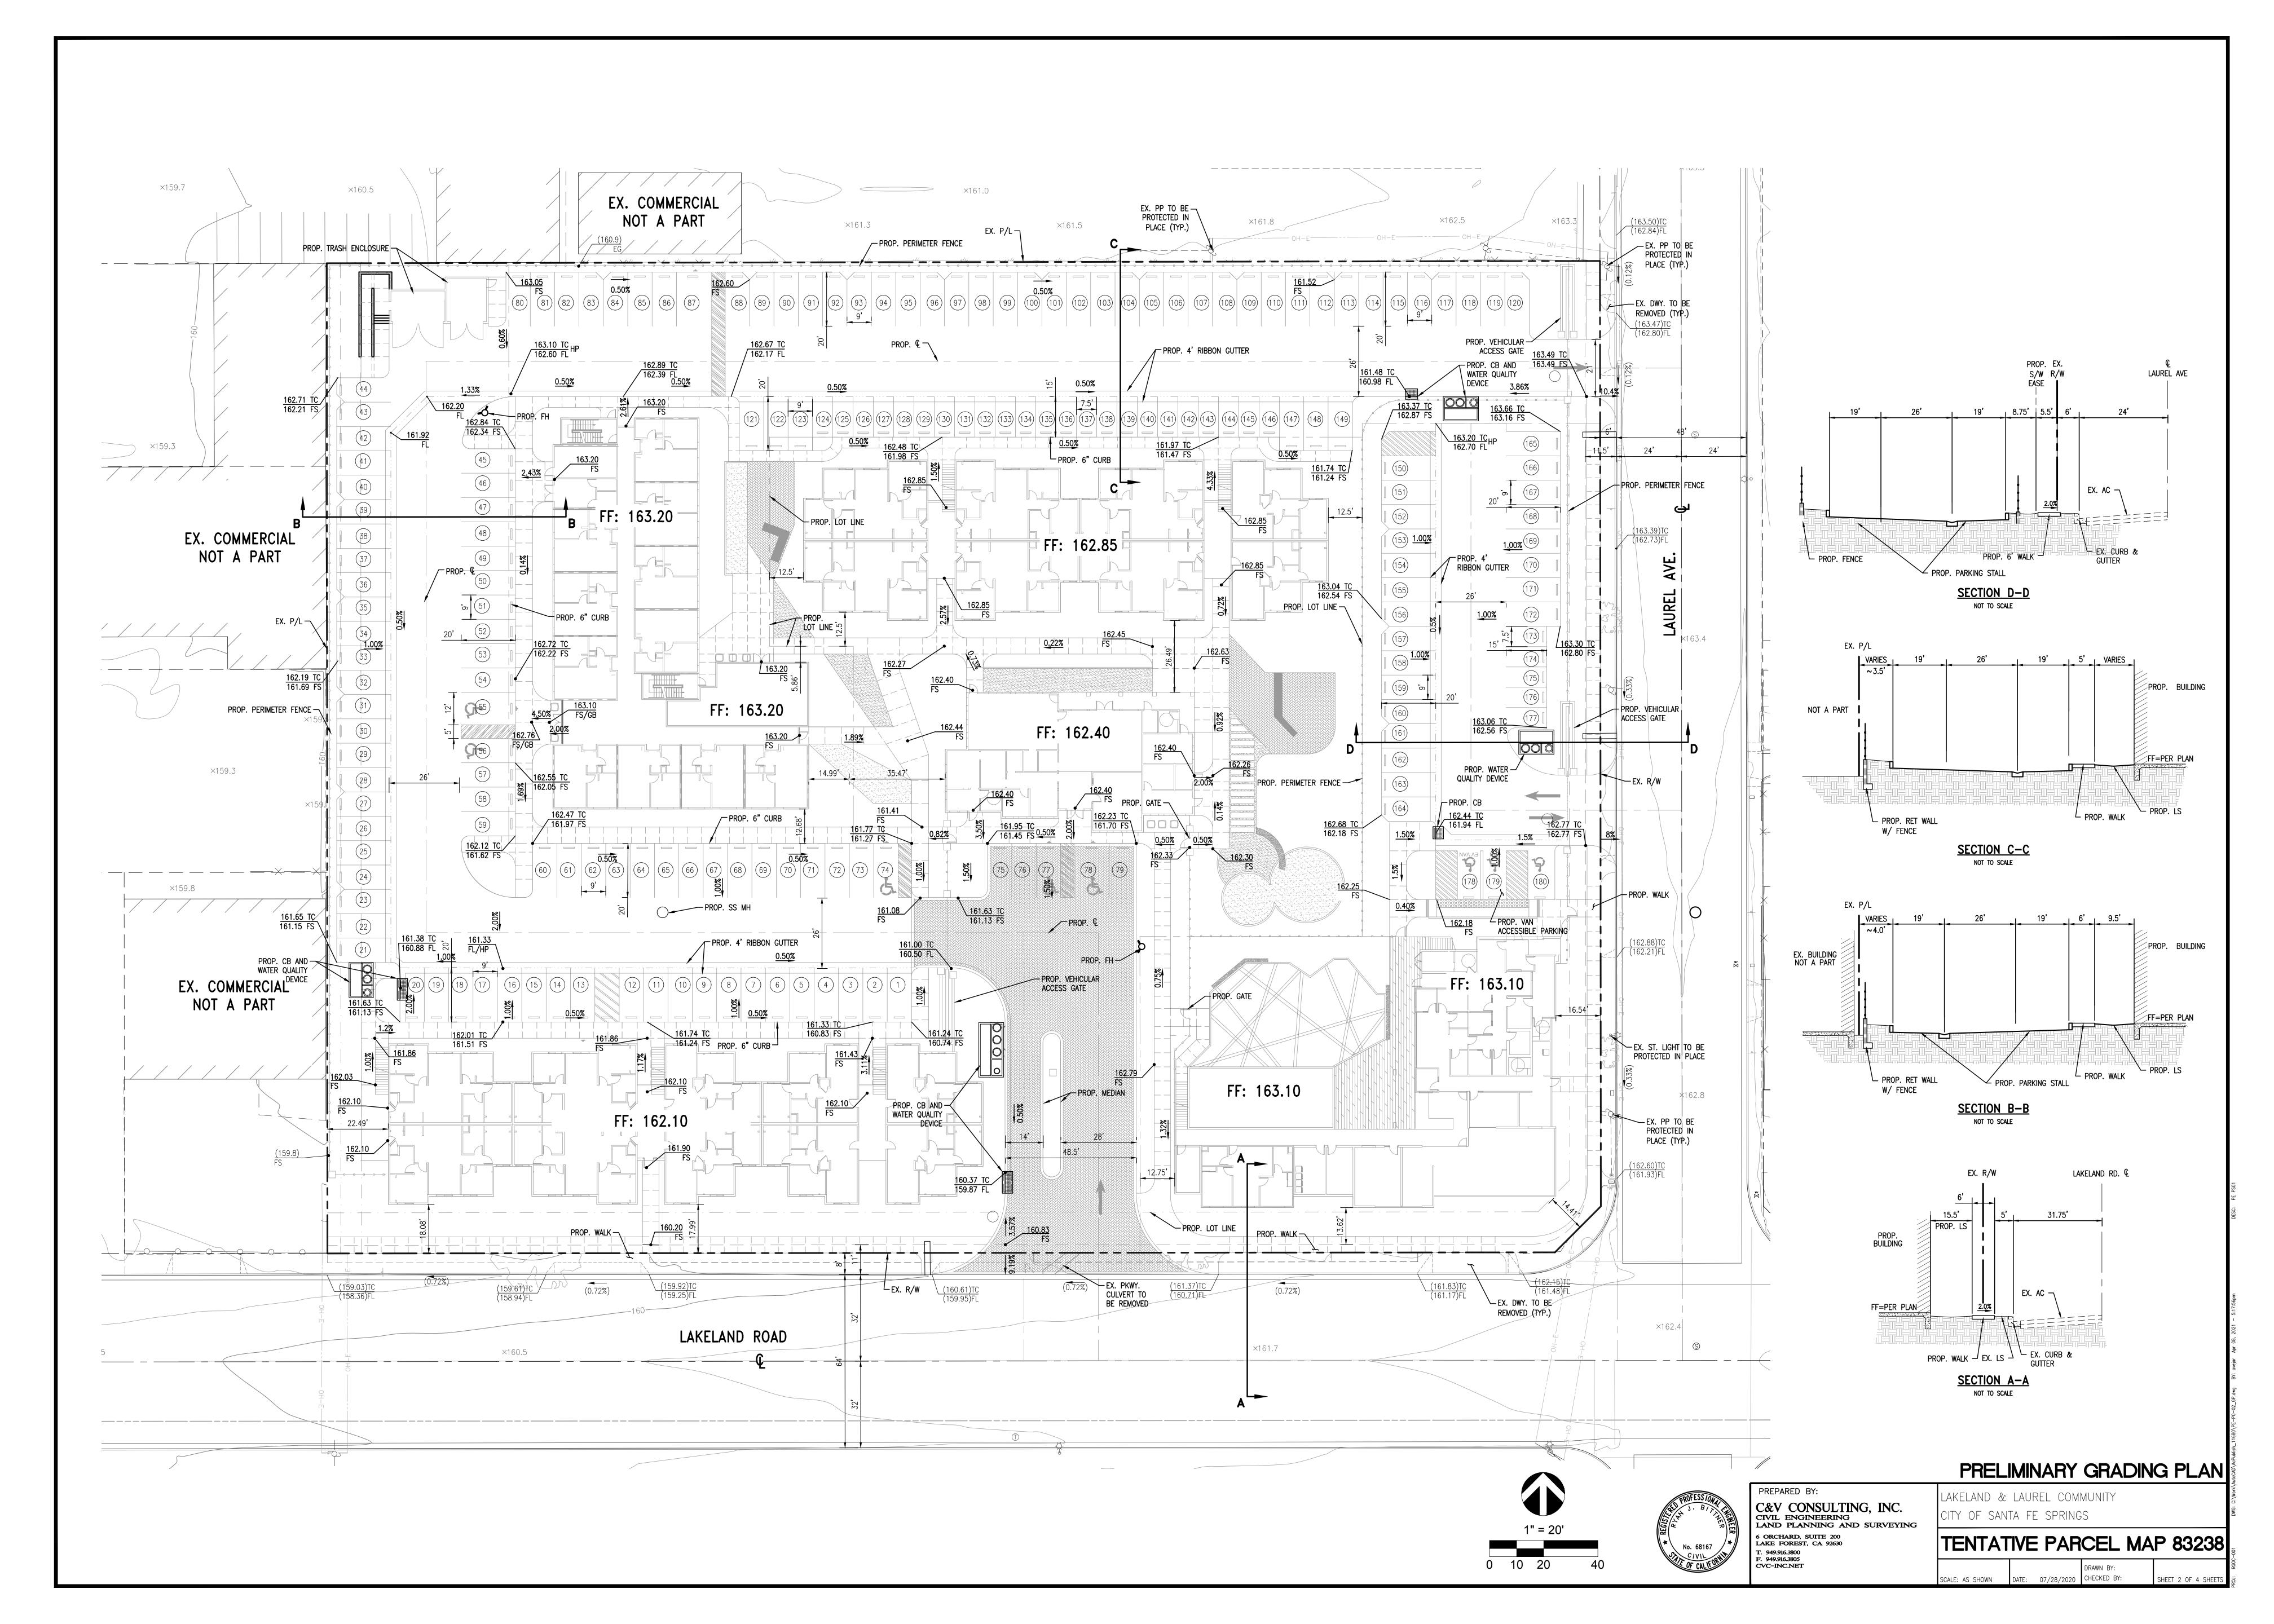

#### Recommendation:

- · Accept the bids; and
- Award a contract to CT&T Concrete Paving Inc. of Diamond Bar, California, in the amount of \$404,030.60.
- h. Approval of Parcel Map No. 83238 (Public Works)

#### Recommendation:

Approve Tract Map No. 83238;

Regular Meetings February 7, 2023

- Find that Parcel Map No. 83238 together with the provisions for its design and improvement, is consistent with the City's General Plan; and
- Authorize the City Engineer and City Clerk to sign Parcel Map No. 83238.
- i. Approval of Memorandum of Understanding between Rio Hondo Community College District and the City of Santa Fe Springs for Continuing Education (Community Services)