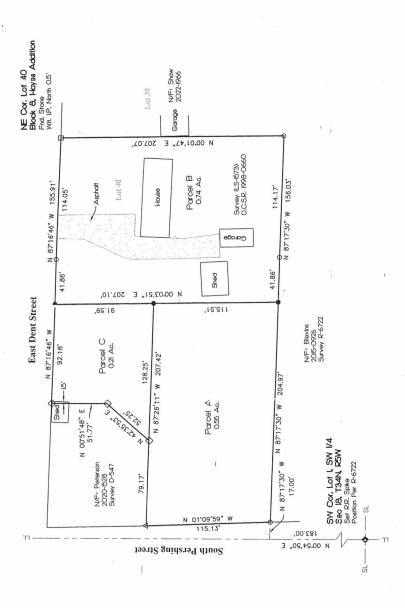

#### Parcel A Description

A part or the South VZ of Lot 1 of the SW 1/4 of Section 18, Township Askin, Rage 8 Vest, of the Sh PA, Load Courty, Massaur, described as ridlows: Carmending of an iron pin of the SW corner of Lot 1 of the SW 144 of Section 18, Theodor cource the SW 144 of Section 18, The Court of the SW 1/4 of Section 19, N OCYS4'SC E 183.00 feet, Thence, leaving the sold Wast lies, SPT1'30'E IT/0'0 of the for iron pin on the East Right of Way of South Peating Sheet and the point of beginning. Thence adorg the sed Right of Work N OCYS2'SV W ISD, set to a cross in corrected. There is leaving the soid Right of Work SPT3'CH is 207/42 feet to an two pin, Thence, Is OCO'S FW ISD, set to on from pin, Thence, N OFT'30'Y W 2043'7 feet to the point of beginning. Being based on Grid North. Description per Survey M-Pids, dated November 27, 2023, by Machelle Elwood, PLS, Containing 0.25 pares, more or less.

#### Parcel C Description

A port of the South I/2 of Lot I of the SW I/4 of Section IB, Township SA Revith, Range & West, of the Sin PAL, David and Associated as colleges beginning to a front of the SW I/4 of Section IB, Therce acrop the Wassout, and Lot I of the SW I/4 of Section IB, Therce, acrop the Wast line Lot I of the SW I/4 of Section IB, NOOS45°C E IB3.00 feet, Therce, leaving the acid wast line. So I/17 30°C E I/200 feet to a from phi on the side Right of Way, NO 1095°F W IE3 seet to a cost in concrete. Therce, leaving the sed Right of Way, S OFF I/20°C E I/20°C est to an acredit in and he acid Right of Way, S OFF I/20°C E I/20°C est to an acredit in and the locking from Therce, NOS9°C E I/20°C est to an acredit in and the locking from the peating. Therce, NOS9°C E I/20°C E I/20°C est to an acredit can acredit from the point of beginning. Therce, NOS9°C E I/20°C est to an acredit error of the point of beginning. Therce, NOS9°C E I/20°C est to an acredit error of the soul Right of Way, S OYOC'S EV W I/20°C est to an original resord in the acid Right of Way, S OYOC'S EV W I/20°C est to an originaring. Before a locking the acid Right of Way, S OYOC'S EV W I/20°C est to an originaring. Before a locking the locking to the locking to account the locking the locki

### Parcel B Description

A part of the South I/2 of Lot I of the SW I/4 of Section I8, Township 34 News, Carpe 3 Vest, of the Sin PNA. Dealer Courty, Masourt, described or follows: Cormencing of or iron pin of the SW corner of Lot I of the SW I/4 of Section I8, Thereo adors the Water line Lot of the SW I/4 of Section I8, The Court of the SW I/4 of Section I8, N O'CS4'SO'E 183.00 feet, Thereo, of the SW I/4 of Section I8, N O'CS4'SO'E 183.00 feet, Thereo, leavang the sad Water line, S PTT-30 PT 25.10 feet to not no pin on the point of teepining. Thereo. N O'CYO'S' F IS 20'YO'D feet to on from pin on the Sad Right of Woy, O'E SAD Feet Sife itself, thereo, along the sad Right of Woy, S O'CYO'A TW 20'YO'D feet in or iron pin. Thereos. N G'TT'SO' W 156.03 feet to a force. Thereo, the Thereo SW I ST 20'ZO'D feet in or iron pin. Thereos N G'TT'SO'N W 156.03 feet to the point of beginning. Bearing based on Cid North. Description pe Savey M-1966, dated Containing 0.74 acres, more or less.

## SURVEYOR'S DECLARATION

I, Michelle Elwood, Missouri Professional Land Surveyor, No. 20/4000195, decicre that Berty Allen has requested a survey to be made under my dreat supervision and the results shown on this plot are represented correctly to the best of my professional knowledge.

#### NOTES

- Fnd X in concrete

- Fnd Angle Iron

- Fnd Stone

0 🗆 🗘 🗸

L. Except as specifically stated or shown on this plat, this survey does not parcel to reflect any of the following which moy be applicable to the subject real estates essenents, building selbook lines, restrictive coverants, subdivision restrictions, zoning or other land-use regulations, and any other foots which an occurate and current title search may disclose.

- 2. This survey was executed in accordance with the current "Missouri Minimum Standards for Property Boundary Surveys" (2 CSR 90-60).
- 3. Survey classified Urban (2 CSR 90-60.04).
  4. Date of field work: September, 2023.
- 5. This plat represents a survey of the Parcels shown. Parcels are parts of fand described in Document 2022-2071, Dent County Records, Miscouri.

# Michelle L. Elwood, PLS 1901 S. Main Street Salem, Missouri 65560 Phone (573) 453-2881 Survey Plat BMW Prisouri 671 of the SW 1/4 CHECKED BY: Section 18, Township 34 North, Range 5 West Orenty, Missouri Betty Allen Salem, Missouri MICHOOO