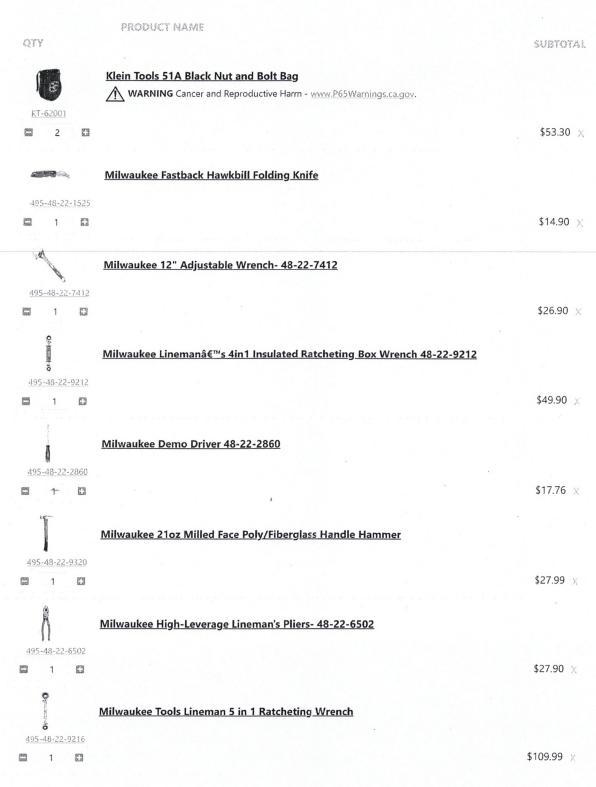

fall restraint.

#### PROCUREMENT

The City of Salem received three bids for a climbing belt and fall restraint. Bid (1) from Far West Line Specialties is \$2,036.26 Bid (2) from J.L. Matthews Tool and Safety Equipment is \$2,606.30 and Bid (3) from Fletcher-Reinhardt Company is \$ 2,406.00

#### **FISCAL IMPACTS**

This purchase would come out of the Electric Dept. Safety and Training. The line item # is 501-501-50600. There is a balance of \$3728.00.

**SUPPORT DOCUMENTS:** [List all additional documents that accompany this summary]

## **DEPARTMENT'S RECOMMENDED MOTION:** Ask the Board to give authorization to purchase this equipment from Far West Line Specialties for \$2036.26



1391 E Boone Industrial Blvd Columbia, MO 65202 (718) 210-3913

### YOUR CART # IS 4457307

All in stock



Buckingham EZ Squeeze with Rope Inner Strap for Distribution

Chat

| -8 | K- | -4 | 9 | к |  |
|----|----|----|---|---|--|
|    |    |    |   |   |  |

stand 1 bras

Jelco Adjustable Rope Safety with Aluminum Snap Hook #13242

JL-13242

1 1

Jelco 4 D-Ring Lineman Belt- 550 Series

<u>JL-86872</u>

Subtotal:

540 \$\$\$\$\$\$\$\$

\$2,006.26 + 30

afterpay available for orders between \$1 - \$2,000 ①

Checkout

\$243.02 X

Buy one BAT20 Light Kit and get an extra light for free!



1-800-421-

Continue shopping

3360

**Tools & Safety Equipment** 

1-800-421-3360Contact Us Search...

SAFETY TOOLS RIGGING & PULLING CLIMBING GEAR PPE/CLOTHING BAGS/STORAGE

INDUSTRIES BRANDS MORE WHOLESALE

### Your cart

PRODUCT TOTAL QUANTITY TOTAL 200 8 MADI Lineman's Smooth Face Hammer -SLH-1 1 \$ 50.0