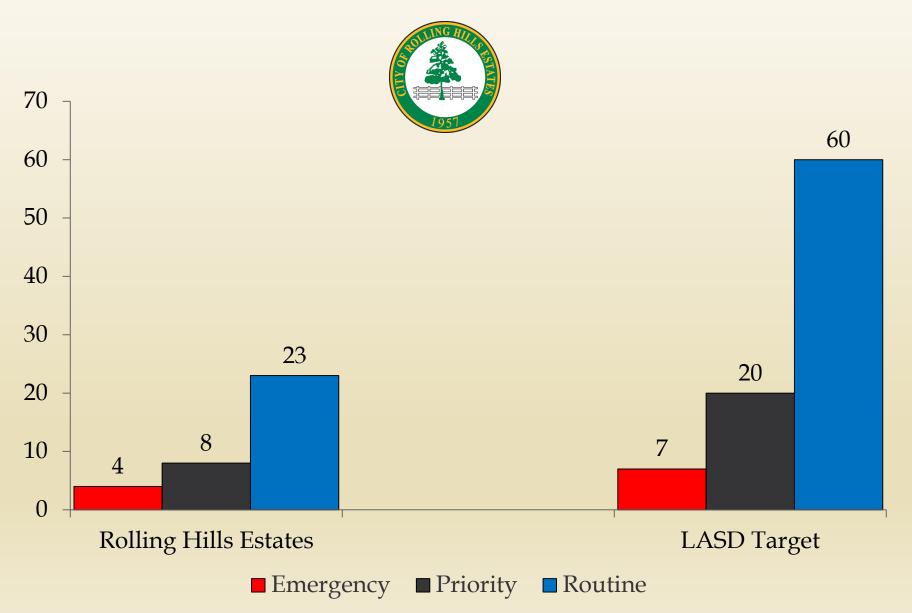

## ROLLING HILLS ESTATES Traffic Stats

2019 2020 2021

|                   | Jan | Feb | Mar | Average | Jan | Feb | Mar | Average | Jan | Feb | Mar | Average |
|-------------------|-----|-----|-----|---------|-----|-----|-----|---------|-----|-----|-----|---------|
| Total Collisions  | 16  | 9   | 13  | 13      | 12  | 16  | 6   | 11      | 6   | 7   | 4   | 6       |
| Injury Collisions | 5   | 2   | 4   | 4       | 4   | 4   | 1   | 3       | 2   | 1   | 1   | 1       |
| Enforcement Index | 12  | 28  | 15  | 18      | 15  | 11  | 39  | 22      | 4   | 28  | 25  | 19      |
| Hazardous Cites   | 62  | 54  | 57  | 58      | 58  | 45  | 39  | 37      | 7   | 28  | 25  | 20      |
| Non-Haz Cites     | 13  | 4   | 16  | 11      | 16  | 17  | 9   | 14      | 4   | 5   | 10  | 22      |
| Parking Cites     | 6   | 21  | 20  | 16      | 29  | 10  | 5   | 15      | 0   | 2   | 0   | 1       |
| DUI Arrests       | 0   | 1   | 2   | 1       | 1   | 0   | 0   | 1       | 1   | 0   | 0   | 1       |
| DUI Collisions    | 0   | 0   | 1   | 1       | 1   | 0   | 0   | 1       | 0   | 0   | 0   | 0       |
| Fatal Collisions  | 0   | 0   | 0   | 0       | 0   | 0   | 0   | 0       | 0   | 0   | 0   | 0       |

<sup>\*</sup>Traffic Enforcement Index: Haz.Cites + DUI Arrests / Fatal + Injury Collisions (20:1)