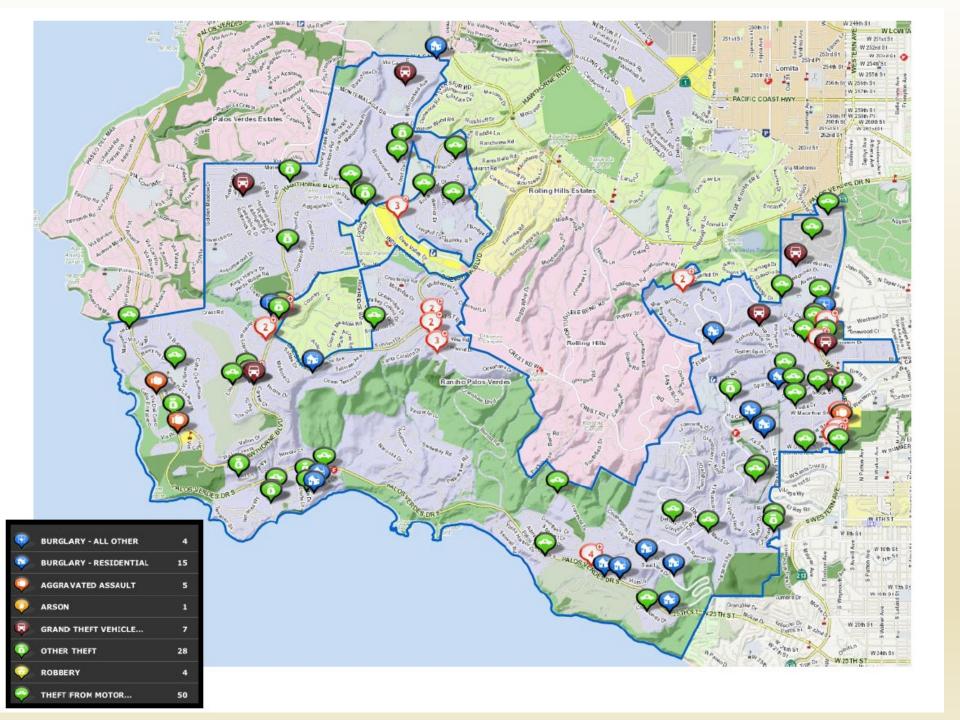

## 2021 PART I – 1st QUARTER COMPARISON Rancho Palos Verdes

|                       | 2021 | 2020      | 2019 | 2018 | 2017 |
|-----------------------|------|-----------|------|------|------|
| Homicide              | 0    | 0         | 0    | 0    | 0    |
| Rape                  | 2    | 1         | 0    | 2    | 1    |
| Robbery               | 5    | 2         | 3    | 0    | 2    |
| Aggravated Assault    | 4    | 6         | 2    | 3    | 4    |
| Burglary, Residence   | 13   | 10        | 24   | 27   | 30   |
| Burglary, Structure   | 2    | 1         | 1    | 9    | 10   |
| Vehicle Burglary      | 22   | 11        | 10   | 20   | 28   |
| Theft from Vehicle    | 11   | 13        | 8    | 28   | 27   |
| Other Larceny / Theft | 38   | 26        | 19   | 22   | 42   |
| Grand Theft Auto      | 10   | 4         | 3    | 11   | 12   |
| Arson                 | 0    | 0         | 0    | 0    | 0    |
| TOTAL                 | 107  | <b>74</b> | 70   | 122  | 156  |