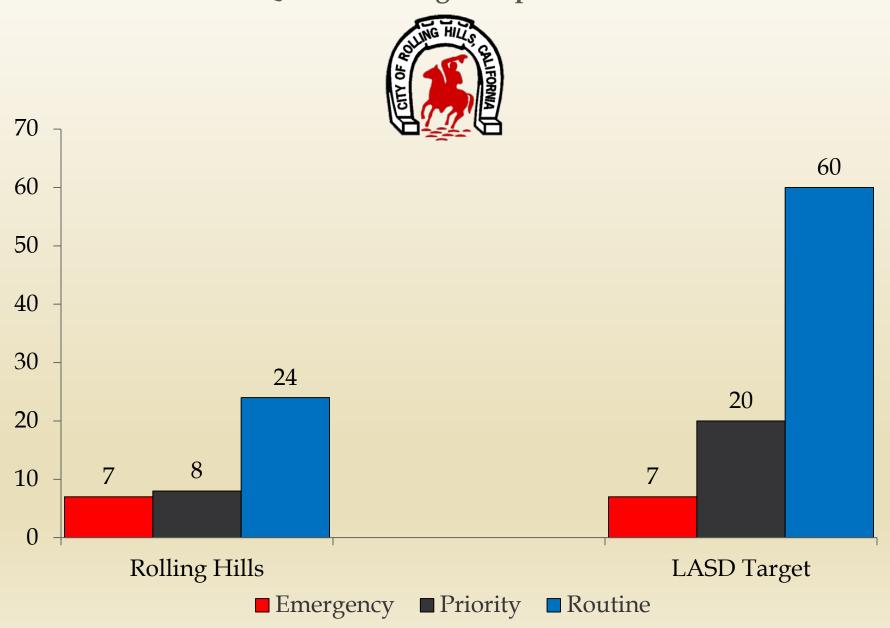

## ROLLING HILLS

#### **Traffic Stats**

2019 2020 2021

|                   | Jan | Feb | Mar | Average | Jan | Feb | Mar | Average | Jan | Feb | Mar | Average |
|-------------------|-----|-----|-----|---------|-----|-----|-----|---------|-----|-----|-----|---------|
| Total Collisions  | 0   | 0   | 1   | 1       | 1   | 0   | 1   | 1       | 0   | 0   | 0   | 0       |
| Injury Collisions | 0   | 0   | 0   | 0       | 0   | 0   | 0   | 0       | 0   | 0   | 0   | 0       |
| Enforcement Index | 0   | 0   | 0   | 0       | 0   | 0   | 0   | 0       | 0   | 0   | 0   | 0       |
| Hazardous Cites   | 13  | 22  | 12  | 16      | 5   | 10  | 22  | 12      | 9   | 36  | 10  | 18      |
| Non-Haz Cites     | 0   | 0   | 3   | 1       | 0   | 0   | 0   | 0       | 0   | 0   | 0   | 0       |
| Parking Cites     | 0   | 0   | 0   | 0       | 0   | 0   | 0   | 0       | 0   | 0   | 0   | 0       |
| DUI Arrests       | 0   | 0   | 0   | 0       | 0   | 0   | 0   | 0       | 0   | 0   | 0   | 0       |
| DUI Collisions    | 0   | 0   | 0   | 0       | 0   | 0   | 0   | 0       | 0   | 0   | 0   | 0       |
| Fatal Collisions  | 0   | 0   | 0   | 0       | 0   | 0   | 0   | 0       | 0   | 0   | 0   | 0       |

<sup>\*</sup>Traffic Enforcement Index: Haz.Cites + DUI Arrests / Fatal + Injury Collisions (20:1)