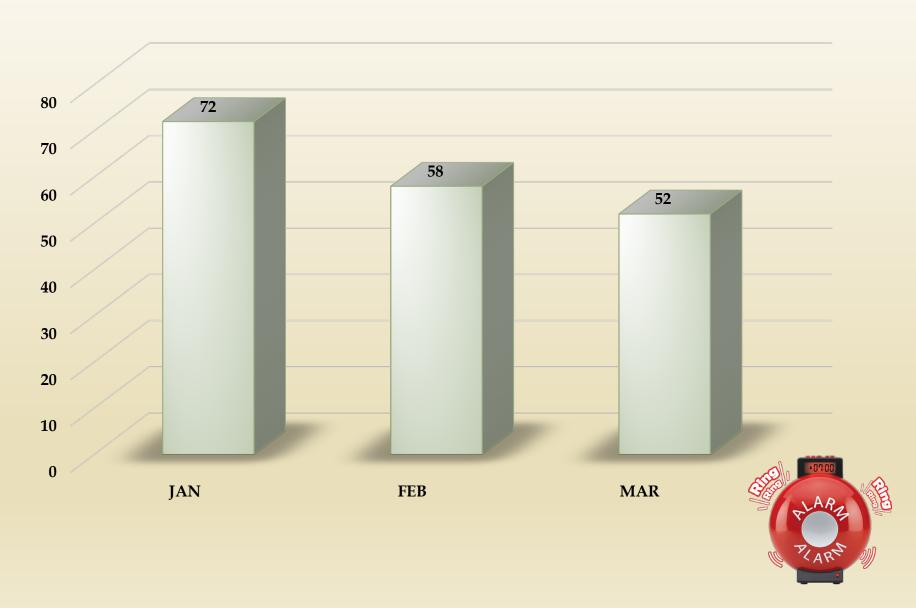

#### Rancho Palos Verdes

January 2021

| Date Period     | 1-2    | 3-9    | 10-16  | 17-23  | 24-30  | 31     |       |
|-----------------|--------|--------|--------|--------|--------|--------|-------|
| Response Period | Week 1 | Week 2 | Week 3 | Week 4 | Week 5 | Week 6 | Total |
| 0:00 to 8:59    | 10     | 43     | 34     | 36     | 46     | 7      | 176   |
| 9:00 to 14:59   | 3      | 16     | 9      | 12     | 9      | 1      | 50    |
| 15:00 +         | 2      | 2      | 2      | 3      | 1      | 0      | 10    |

Total Responses
Total On Time
Total Late

| Week 1 | Week2 | Week3 | Week4 | Week 5 | Week 6 | Total |
|--------|-------|-------|-------|--------|--------|-------|
| 15     | 61    | 45    | 51    | 56     | 8      | 236   |
| 10     | 43    | 34    | 36    | 46     | 7      | 176   |
| 5      | 18    | 11    | 15    | 10     | 1      | 60    |

**Total Compliance: 74.6%** 