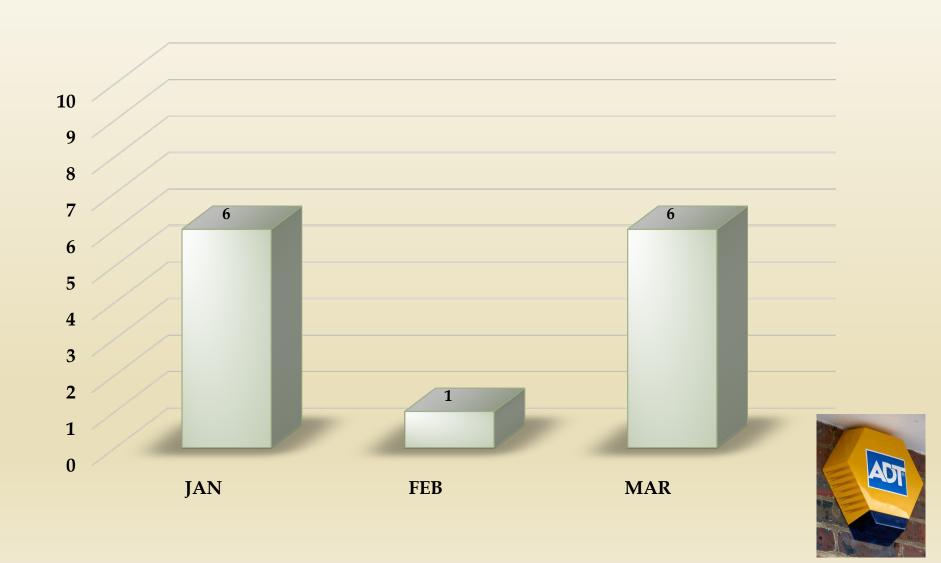

## 2021 PART I – 1st QUARTER COMPARISON Rolling Hills

|                       | 2021 | 2020 | 2019 | 2018 | 2017 |
|-----------------------|------|------|------|------|------|
| Homicide              | 0    | 0    | 0    | 0    | 0    |
| Rape                  | 0    | 0    | 0    | 0    | 0    |
| Robbery               | 0    | 0    | 0    | 0    | 0    |
| Aggravated Assault    | 0    | 0    | 0    | 0    | 0    |
| Burglary, Residence   | 1    | 1    | 4    | 0    | 0    |
| Burglary, Structure   | 0    | 0    | 0    | 0    | 0    |
| Vehicle Burglary      | 0    | 0    | 0    | 0    | 0    |
| Theft from Vehicle    | 1    | 0    | 0    | 0    | 0    |
| Other Larceny / Theft | 0    | 0    | 1    | 0    | 2    |
| Grand Theft Auto      | 0    | 0    | 0    | 0    | 0    |
| Arson                 | 0    | 0    | 0    | 0    | 0    |
| TOTAL                 | 2    | 1    | 5    | 0    | 2    |