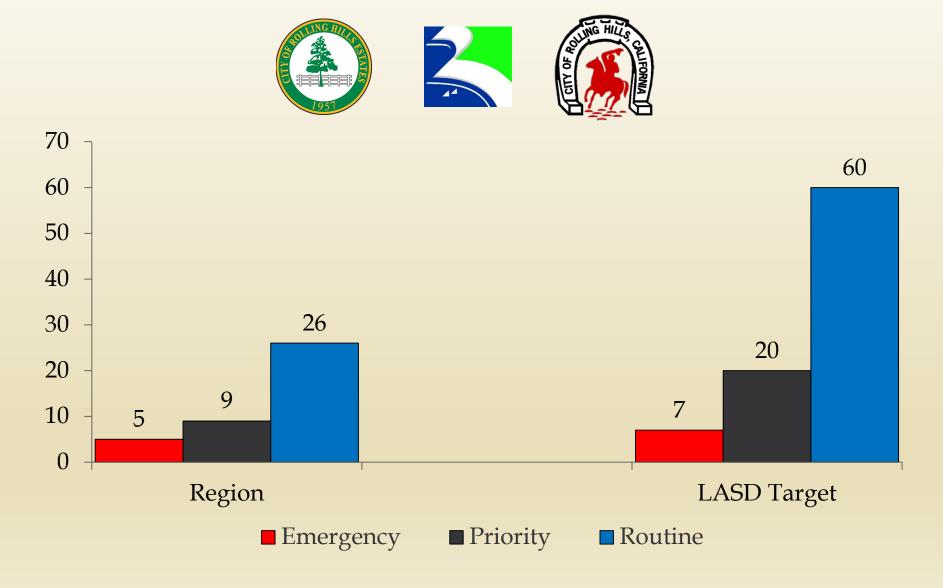

## PENINSULA REGION Totals

2019 2020 2021

|                   | Jan | Feb | Mar | Average | Jan | Feb | Mar | Average | Jan | Feb | Mar | Average |
|-------------------|-----|-----|-----|---------|-----|-----|-----|---------|-----|-----|-----|---------|
| Total Collisions  | 30  | 23  | 34  | 19      | 34  | 32  | 16  | 27      | 17  | 19  | 19  | 18      |
| Injury Collisions | 8   | 7   | 11  | 9       | 10  | 10  | 3   | 8       | 6   | 5   | 12  | 8       |
| Enforcement Index | 19  | 22  | 13  | 18      | 20  | 24  | 70  | 38      | 20  | 42  | 12  | 25      |
| Hazardous Cites   | 152 | 154 | 137 | 148     | 201 | 241 | 210 | 217     | 116 | 208 | 145 | 156     |
| Non-Haz Cites     | 48  | 40  | 57  | 48      | 57  | 56  | 39  | 51      | 20  | 30  | 35  | 28      |
| Parking Cites     | 55  | 89  | 159 | 101     | 131 | 30  | 24  | 54      | 18  | 23  | 4   | 15      |
| DUI Arrests       | 2   | 2   | 2   | 2       | 3   | 3   | 1   | 2       | 3   | 1   | 1   | 2       |
| DUI Collisions    | 1   | 1   | 1   | 1       | 2   | 1   | 1   | 1       | 1   | 1   | 0   | 2       |
| Fatal Collisions  | 0   | 0   | 0   | 0       | 0   | 0   | 0   | 0       | 0   | 0   | 0   | 0       |

<sup>\*</sup>Traffic Enforcement Index: Haz.Cites + DUI Arrests / Fatal + Injury Collisions (20:1)