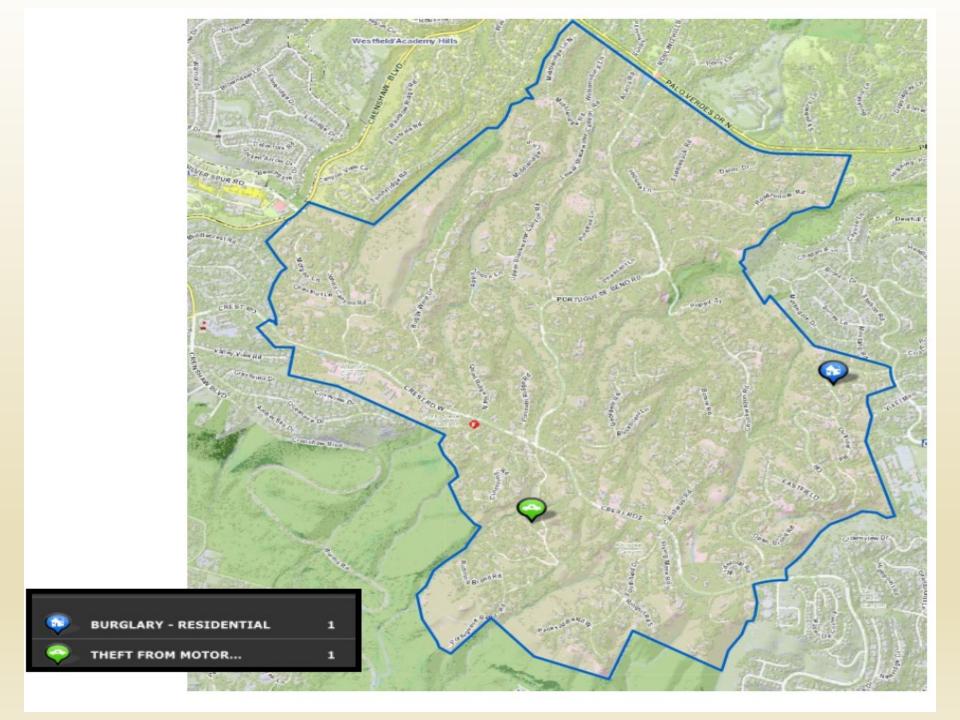

## 2021 PART I – 1st QUARTER COMPARISON Rolling Hills

|                       | 2021 | 2020 | 2019 | 2018 | 2017 |
|-----------------------|------|------|------|------|------|
| Homicide              | 0    | 0    | 0    | 0    | 0    |
| Rape                  | 0    | 0    | 0    | 0    | 0    |
| Robbery               | 0    | 0    | 0    | 0    | 0    |
| Aggravated Assault    | 0    | 0    | 0    | 0    | 0    |
| Burglary, Residence   | 1    | 1    | 4    | 0    | 0    |
| Burglary, Structure   | 0    | 0    | 0    | 0    | 0    |
| Vehicle Burglary      | 0    | 0    | 0    | 0    | 0    |
| Theft from Vehicle    | 1    | 0    | 0    | 0    | 0    |
| Other Larceny / Theft | 0    | 0    | 1    | 0    | 2    |
| Grand Theft Auto      | 0    | 0    | 0    | 0    | 0    |
| Arson                 | 0    | 0    | 0    | 0    | 0    |
| TOTAL                 | 2    | 1    | 5    | 0    | 2    |