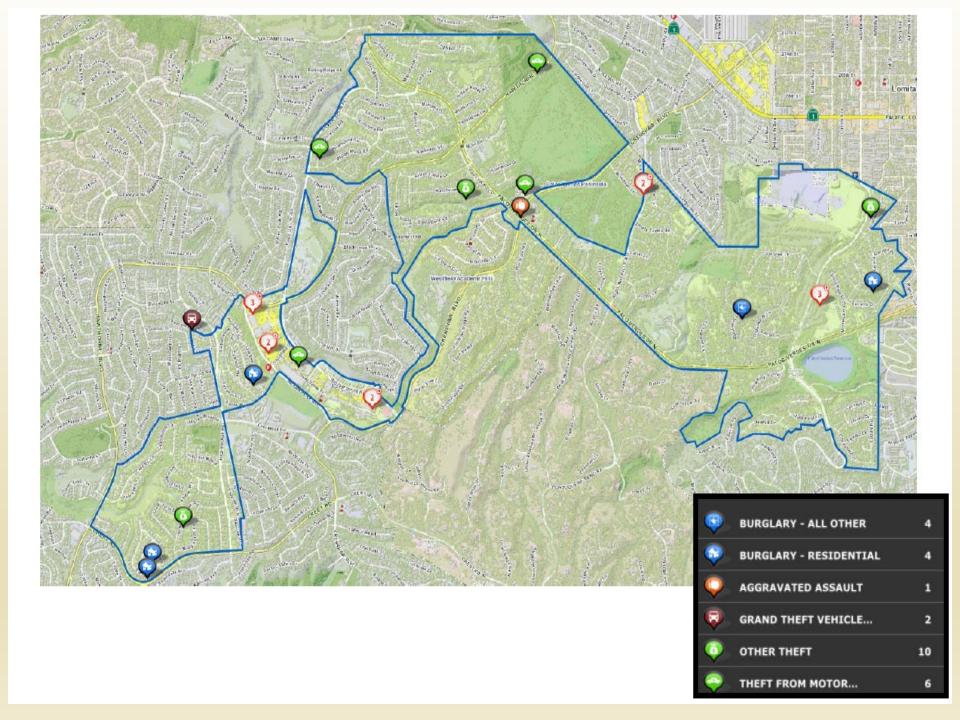

## 2021 PART I – 1st QUARTER COMPARISON Rolling Hills Estates

|                       | 2021 | 2020 | 2019 | 2018 | 2017 |
|-----------------------|------|------|------|------|------|
| Homicide              | 0    | 0    | 0    | 0    | 0    |
| Rape                  | 0    | 1    | 0    | 1    | 0    |
| Robbery               | 0    | 0    | 1    | 0    | 0    |
| Aggravated Assault    | 1    | 0    | 0    | 1    | 0    |
| Burglary, Residence   | 4    | 4    | 5    | 1    | 4    |
| Burglary, Structure   | 5    | 3    | 6    | 9    | 9    |
| Vehicle Burglary      | 2    | 2    | 3    | 1    | 5    |
| Theft from Vehicle    | 0    | 2    | 4    | 3    | 1    |
| Other Larceny / Theft | 15   | 14   | 9    | 7    | 25   |
| Grand Theft Auto      | 1    | 1    | 0    | 1    | 1    |
| Arson                 | 0    | 0    | 0    | 0    | 0    |
| TOTAL                 | 28   | 27   | 28   | 24   | 45   |