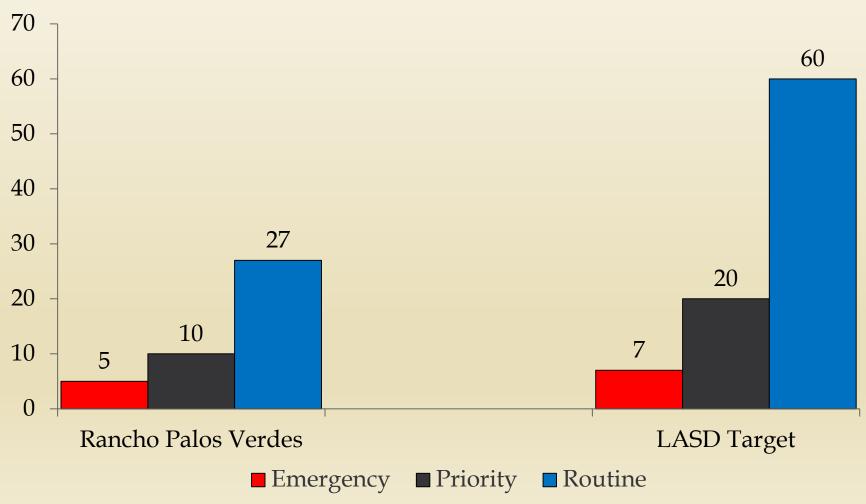

## RANCHO PALOS VERDES **Traffic Stats**

2019 2021 2020

|                   | Jan | Feb | Mar | Average | Jan | Feb | Mar | Average | Jan | Feb | Mar | Average |
|-------------------|-----|-----|-----|---------|-----|-----|-----|---------|-----|-----|-----|---------|
| Total Collisions  | 14  | 14  | 20  | 16      | 22  | 16  | 9   | 16      | 11  | 12  | 15  | 13      |
| Injury Collisions | 3   | 5   | 7   | 5       | 6   | 6   | 2   | 5       | 4   | 4   | 11  | 6       |
| Enforcement Index | 26  | 16  | 10  | 18      | 23  | 32  | 75  | 43      | 26  | 36  | 10  | 24      |
| Hazardous Cites   | 77  | 78  | 68  | 74      | 138 | 186 | 149 | 158     | 100 | 144 | 110 | 118     |
| Non-Haz Cites     | 35  | 36  | 38  | 36      | 41  | 39  | 30  | 37      | 16  | 25  | 25  | 22      |
| Parking Cites     | 49  | 68  | 139 | 85      | 102 | 20  | 19  | 47      | 18  | 21  | 4   | 26      |
| DUI Arrests       | 2   | 1   | 0   | 1       | 2   | 3   | 1   | 2       | 2   | 1   | 1   | 1       |
| DUI Collisions    | 1   | 1   | 0   | 1       | 1   | 1   | 1   | 1       | 1   | 1   | 0   | 1       |
| Fatal Collisions  | 0   | 0   | 0   | 0       | 0   | 0   | 0   | 0       | 0   | 0   | 0   | 0       |

<sup>\*</sup>Traffic Enforcement Index: Haz.Cites + DUI Arrests / Fatal + Injury Collisions (20:1)