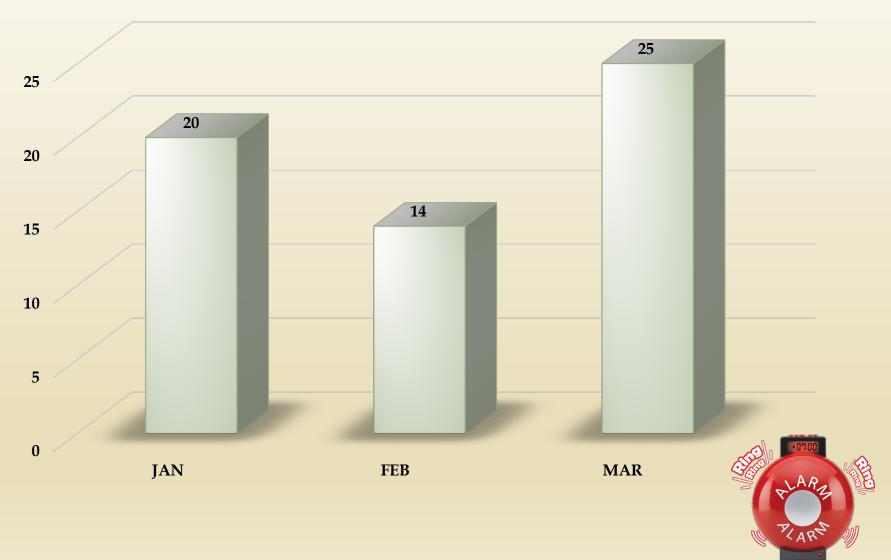

#### Rancho Palos Verdes

February 2021

| Date Period     | 1-6    | 7-13   | 14-20  | 21-27  | 28     |        |       |
|-----------------|--------|--------|--------|--------|--------|--------|-------|
| Response Period | Week 1 | Week 2 | Week 3 | Week 4 | Week 5 | Week 6 | Total |
| 0:00 to 8:59    | 30     | 32     | 42     | 42     | 10     |        | 156   |
| 9:00 to 14:59   | 13     | 10     | 12     | 6      | 0      |        | 41    |
| 15:00 +         | 2      | 0      | 0      | 0      | 0      |        | 2     |

Total Responses
Total On Time
Total Late

| Week 1 | Week2 | Week3 | Week4 | Week 5 | Week 6 | Total |
|--------|-------|-------|-------|--------|--------|-------|
| 45     | 42    | 54    | 48    | 10     | 0      | 199   |
| 30     | 32    | 42    | 42    | 10     | 0      | 156   |
| 15     | 10    | 12    | 6     | 0      | 0      | 43    |

**Total Compliance: 78.4%** 