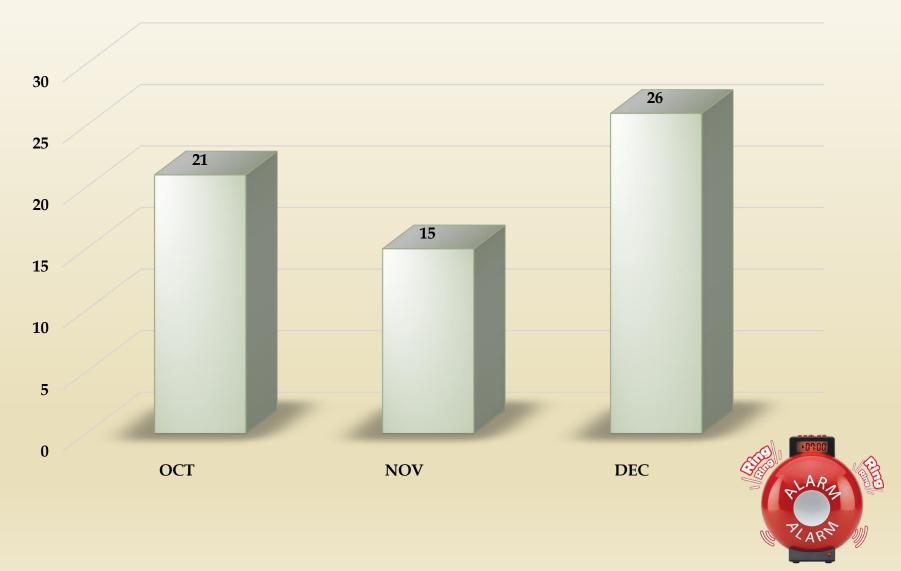

| 1    | 1    | 0    | 0    | 1    |
| Felonies, Misc             | 1    | 1    | 8    | 1    | 1    |
| Misdemeanors, Misc         | 1    | 3    | 1    | 0    | 3    |
| TOTAL CRIME                | 22   | 31   | 25   | 16   | 36   |
| ARRESTS                    |      |      |      |      |      |
| Part I                     | 9    | 2    | 3    | 11   | 7    |
| Part II                    | 16   | 30   | 19   | 24   | 49   |
| TOTAL ARRESTS              | 25   | 32   | 22   | 35   | 56   |
|                            |      |      |      |      |      |
| Burglaries                 | 1    | 0    | 1    | 5    | 2    |
| GTA's                      | 2    | 2    | 1    | 3    | 3    |
| Narco                      | 1    | 2    | 4    | 2    | 0    |

## **ROLLING HILLS ESTATES**







# 2020 PART I – 4th QUARTER COMPARISON Rolling Hills

|                       | 2020 | 2019 | 2018 | 2017 | 2016 |
|-----------------------|------|------|------|------|------|
| Homicide              | 0    | 0    | 0    | 0    | 0    |
| Rape                  | 0    | 0    | 0    | 0    | 0    |
| Robbery               | 0    | 0    | 0    | 0    | 0    |
| Aggravated Assault    | 0    | 1    | 0    | 0    | 0    |
| Burglary, Residence   | 0    | 0    | 1    | 0    | 0    |
| Burglary, Structure   | 0    | 1    | 0    | 0    | 0    |
| Vehicle Burglary      | 0    | 0    | 0    | 0    | 0    |
| Theft from Vehicle    | 0    | 0    | 0    | 0    | 0    |
| Other Larceny / Theft | 2    | 0    | 2    | 1    | 1    |
| Grand Theft Auto      | 0    | 0    | 0    | 0    | 0    |
| Arson