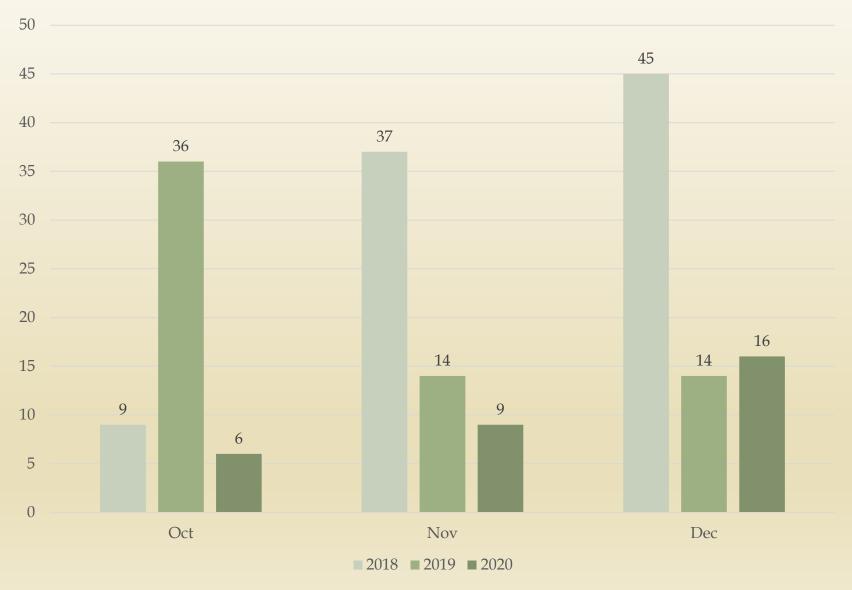

#### **Traffic Stats**

2018 2019 2020

|                   | Oct | Nov | Dec | Average | Oct | Nov | Dec | Average | Oct | Nov | Dec | Average |
|-------------------|-----|-----|-----|---------|-----|-----|-----|---------|-----|-----|-----|---------|
| Total Collisions  | 1   | 0   | 0   | 0       | 0   | 0   | 0   | 0       | 0   | 1   | 0   | 0       |
| Injury Collisions | 1   | 0   | 0   | 0       | 0   | 0   | 0   | 0       | 0   | 1   | 0   | 0       |
| Enforcement Index | 9   | 0   | 0   | 3       | 0   | 0   | 0   | 0       | 0   | 9   | 0   | 3       |
| Hazardous Cites   | 9   | 37  | 45  | 30      | 36  | 14  | 14  | 21      | 6   | 9   | 16  | 10      |
| Non-Haz Cites     | 0   | 0   | 0   | 0       | 1   | 0   | 1   | 1       | 0   | 0   | 0   | 0       |
| Parking Cites     | 0   | 0   | 0   | 0       | 0   | 0   | 0   | 0       | 0   | 0   | 0   | 0       |
| DUI Arrests       | 0   | 0   | 0   | 0       | 0   | 0   | 0   | 0       | 0   | 0   | 0   | 0       |
| DUI Collisions    | 0   | 0   | 0   | 0       | 0   | 0   | 0   | 0       | 0   | 0   | 0   | 0       |
| Fatal Collisions  | 0   | 0   | 0   | 0       | 0   | 0   | 0   | 0       | 0   | 0   | 0   | 0       |