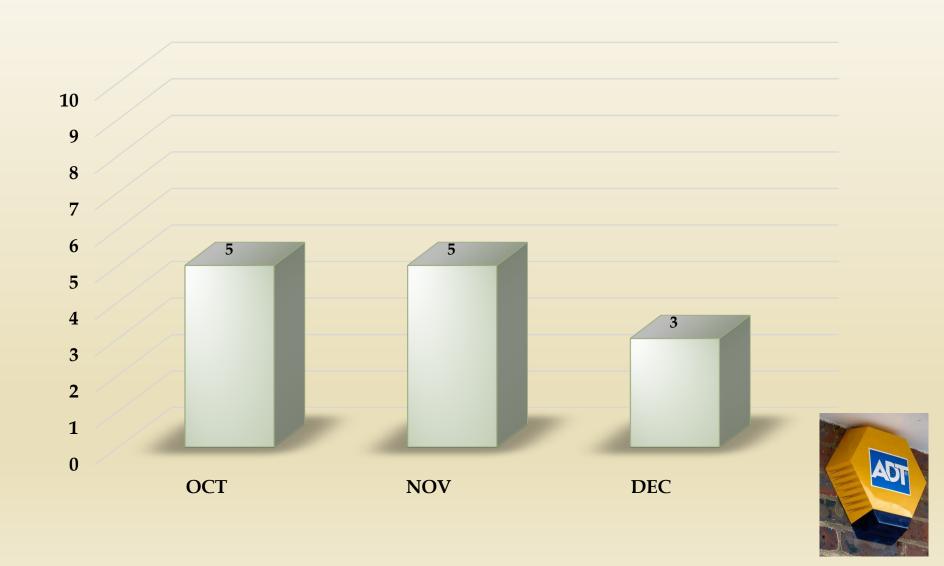

|  |  |
| TOTAL CRIME                | 3    | 1    | 5    | 4    | 1    |  |  |  |  |  |  |
| ARRESTS                    |      |      |      |      |      |  |  |  |  |  |  |
| Part I                     | 0    | 1    | 0    | 0    | 2    |  |  |  |  |  |  |
| Part II                    | 0    | 1    | 0    | 0    | 3    |  |  |  |  |  |  |
| TOTAL ARRESTS              | 0    | 2    | 0    | 0    | 5    |  |  |  |  |  |  |
| D. 1.                      | _    |      |      |      |      |  |  |  |  |  |  |
| Burglaries                 | 0    | 0    | 0    | 0    | 0    |  |  |  |  |  |  |
| GTA's                      | 0    | 0    | 0    | 0    | 0    |  |  |  |  |  |  |
| Narco                      | 0    | 0    | 0    | 0    | 0    |  |  |  |  |  |  |

# **ROLLING HILLS**False Alarms





# RESPONSE TIMES





#### Rancho Palos Verdes

4th Quarter Average Response Times



■ Routine

■ Emergency ■ Priority

#### RANCHO PALOS VERDES EMERGENT CALL RESPONSE

4th Quarter 2020 Page 1

|       |                        |                   |       |         |         | RESP TIME |     |
|-------|------------------------|-------------------|-------|---------|---------|-----------|-----|
| DATE  | LOCATION               | TYPE OF CALL      | ENTRY | ENROUTE | ARRIVAL | MIN       | TAG |
| 10/01 | LORRAINE RD            | POSS BURG TO RESD | 0418  | 0420    | 0423    | 5         | 13  |
| 10/01 | PV DR WEST             | TRAFFIC ACCIDENT  | 1557  | 1558    | 1603    | 6         | 76  |
| 10/03 | VIA RIVERA             | MEDICAL RESCUE    | 2241  | 2242    | 2250    | 8         | 103