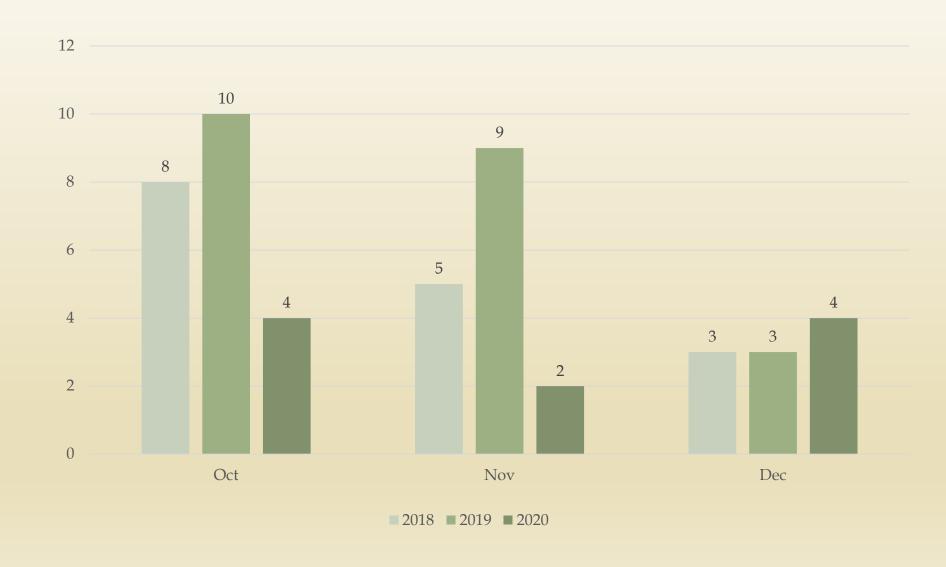

### ROLLING HILLS ESTATES Traffic Stats

2018 2019 2020

|                   | Oct | Nov | Dec | Average | Oct | Nov | Dec | Average | Oct | Nov | Dec | Average |
|-------------------|-----|-----|-----|---------|-----|-----|-----|---------|-----|-----|-----|---------|
| Total Collisions  | 11  | 9   | 10  | 10      | 11  | 13  | 15  | 13      | 8   | 3   | 6   | 6       |
| Injury Collisions | 6   | 4   | 2   | 4       | 5   | 7   | 6   | 6       | 2   | 1   | 3   | 2       |
| Enforcement Index | 8   | 10  | 27  | 15      | 12  | 5   | 7   | 8       | 17  | 29  | 3   | 16      |
| Hazardous Cites   | 47  | 39  | 54  | 47      | 58  | 31  | 42  | 44      | 33  | 29  | 12  | 25      |
| Non-Haz Cites     | 13  | 13  | 2   | 9       | 16  | 14  | 30  | 20      | 13  | 13  | 4   | 10      |
| Parking Cites     | 9   | 6   | 3   | 6       | 11  | 9   | 22  | 14      | 2   | 0   | 0   | 1       |
| DUI Arrests       | 0   | 0   | 0   | 0       | 0   | 1   | 0   | 0       | 0   | 0   | 0   | 0       |
| DUI Collisions    | 0   | 0   | 0   | 0       | 0   | 1   | 0   | 0       | 0   | 0   | 0   | 0       |
| Fatal Collisions  | 0   | 0   | 0   | 0       | 0   | 0   | 0   | 0       | 0   | 0   | 1   | 0       |