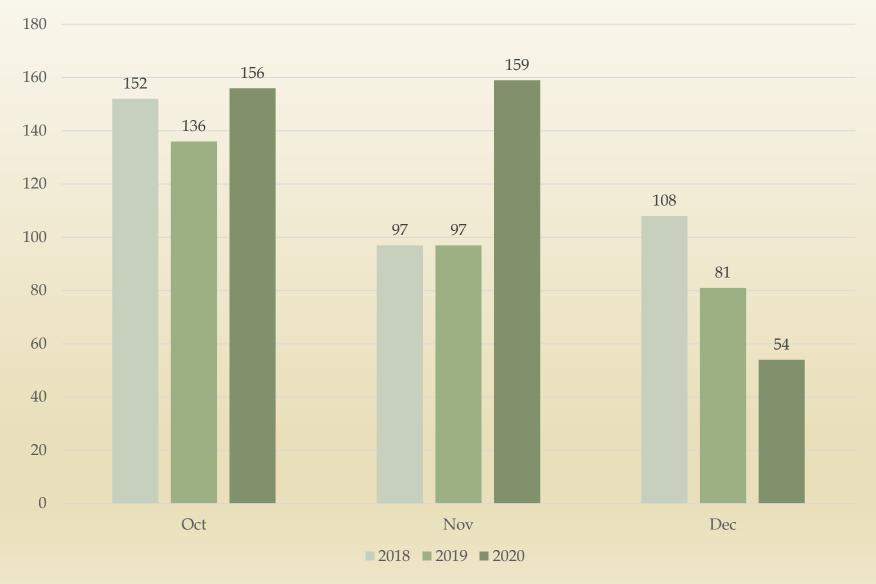

### PENINSULA REGION Totals

2018 2019 2020

|                   | 2010 |     |     |         | 20.0 |     |     |         | 2020 |     |     |         |
|-------------------|------|-----|-----|---------|------|-----|-----|---------|------|-----|-----|---------|
|                   | Oct  | Nov | Dec | Average | Oct  | Nov | Dec | Average | Oct  | Nov | Dec | Average |
| Total Collisions  | 30   | 28  | 27  | 28      | 31   | 37  | 23  | 30      | 24   | 13  | 18  | 18      |
| Injury Collisions | 15   | 9   | 5   | 10      | 15   | 16  | 9   | 13      | 6    | 4   | 7   | 6       |
| Enforcement Index | 14   | 20  | 42  | 25      | 15   | 9   | 13  | 12      | 33   | 50  | 10  | 31      |
| Hazardous Cites   | 208  | 173 | 207 | 196     | 230  | 142 | 123 | 165     | 195  | 197 | 82  | 158     |
| Non-Haz Cites     | 68   | 42  | 38  | 49      | 46   | 60  | 65  | 57      | 45   | 47  | 25  | 39      |
| Parking Cites     | 43   | 55  | 60  | 53      | 76   | 83  | 55  | 71      | 24   | 31  | 11  | 22      |
| DUI Arrests       | 2    | 4   | 2   | 3       | 4    | 5   | 2   | 4       | 3    | 1   | 1   | 2       |
| DUI Collisions    | 0    | 2   | 0   | 1       | 3    | 3   | 1   | 2       | 3    | 0   | 0   | 1       |
| Fatal Collisions  | 0    | 0   | 0   | 0       | 1    | 0   | 1   | 1       | 0    | 0   | 1   | 0       |

<sup>\*</sup>Traffic Enforcement Index: Haz.Cites + DUI Arrests / Fatal + Injury Collisions (20:1)