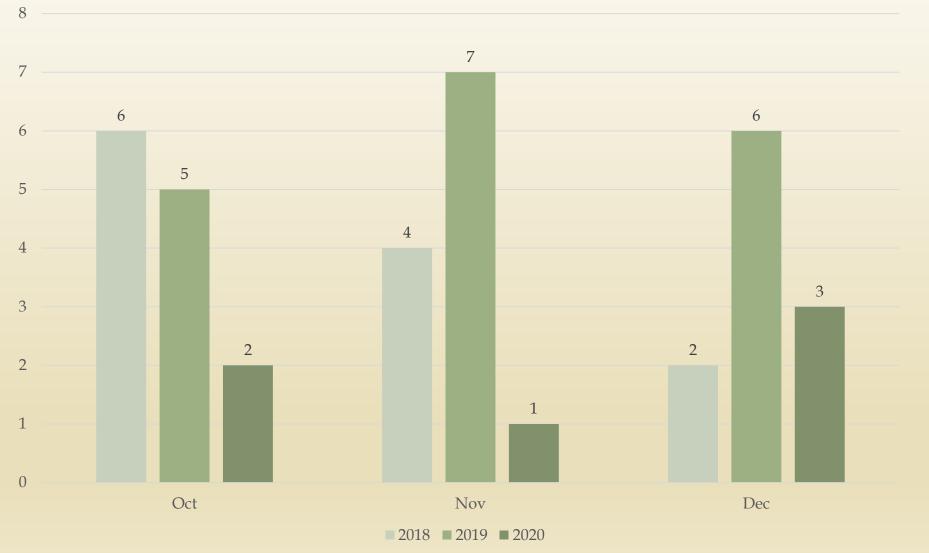

#### **Traffic Stats**

2018 2019 2020

|                   | Oct | Nov | Dec | Average | Oct | Nov | Dec | Average | Oct | Nov | Dec | Average |
|-------------------|-----|-----|-----|---------|-----|-----|-----|---------|-----|-----|-----|---------|
| Total Collisions  | 1   | 0   | 0   | 0       | 0   | 0   | 0   | 0       | 0   | 1   | 0   | 0       |
| Injury Collisions | 1   | 0   | 0   | 0       | 0   | 0   | 0   | 0       | 0   | 1   | 0   | 0       |
| Enforcement Index | 9   | 0   | 0   | 3       | 0   | 0   | 0   | 0       | 0   | 9   | 0   | 3       |
| Hazardous Cites   | 9   | 37  | 45  | 30      | 36  | 14  | 14  | 21      | 6   | 9   | 16  | 10      |
| Non-Haz Cites     | 0   | 0   | 0   | 0       | 1   | 0   | 1   | 1       | 0   | 0   | 0   | 0       |
| Parking Cites     | 0   | 0   | 0   | 0       | 0   | 0   | 0   | 0       | 0   | 0   | 0   | 0       |
| DUI Arrests       | 0   | 0   | 0   | 0       | 0   | 0   | 0   | 0       | 0   | 0   | 0   | 0       |
| DUI Collisions    | 0   | 0   | 0   | 0       | 0   | 0   | 0   | 0       | 0   | 0   | 0   | 0       |
| Fatal Collisions  | 0   | 0   | 0   | 0       | 0   | 0   | 0   | 0       | 0   | 0   | 0   | 0       |