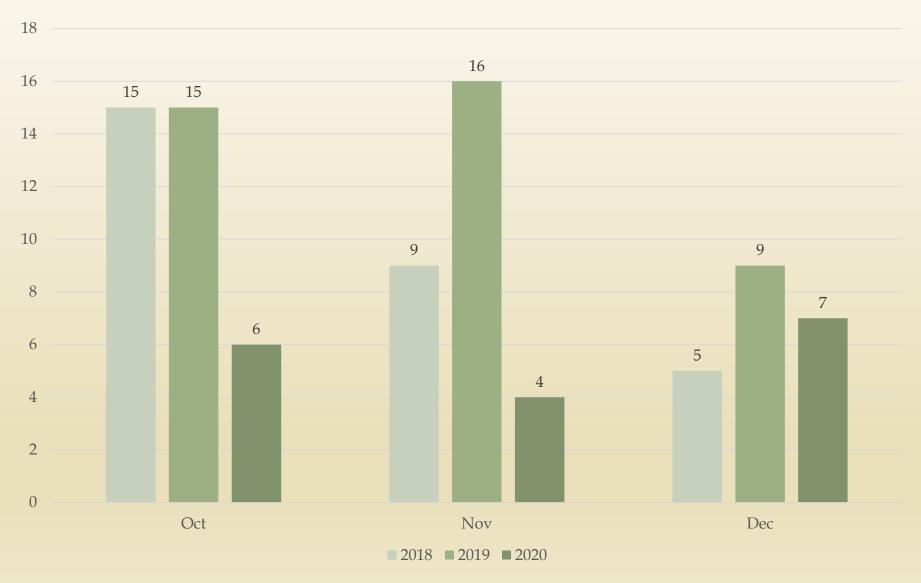

### PENINSULA REGION Totals

2018 2019 2020

|                   | 2010 |     |     |         | 20.0 |     |     |         | 2020 |     |     |         |
|-------------------|------|-----|-----|---------|------|-----|-----|---------|------|-----|-----|---------|
|                   | Oct  | Nov | Dec | Average | Oct  | Nov | Dec | Average | Oct  | Nov | Dec | Average |
| Total Collisions  | 30   | 28  | 27  | 28      | 31   | 37  | 23  | 30      | 24   | 13  | 18  | 18      |
| Injury Collisions | 15   | 9   | 5   | 10      | 15   | 16  | 9   | 13      | 6    | 4   | 7   | 6       |
| Enforcement Index | 14   | 20  | 42  | 25      | 15   | 9   | 13  | 12      | 33   | 50  | 10  | 31      |
| Hazardous Cites   | 208  | 173 | 207 | 196     | 230  | 142 | 123 | 165     | 195  | 197 | 82  | 158     |
| Non-Haz Cites     | 68   | 42  | 38  | 49      | 46   | 60  | 65  | 57      | 45   | 47  | 25  | 39      |
| Parking Cites     | 43   | 55  | 60  | 53      | 76   | 83  | 55  | 71      | 24   | 31  | 11  | 22      |
| DUI Arrests       | 2    | 4   | 2   | 3       | 4    | 5   | 2   | 4       | 3    | 1   | 1   | 2       |
| DUI Collisions    | 0    | 2   | 0   | 1       | 3    | 3   | 1   | 2       | 3    | 0   | 0   | 1       |
| Fatal Collisions  | 0    | 0   | 0   | 0       | 1    | 0   | 1   | 1       | 0    | 0   | 1   | 0       |