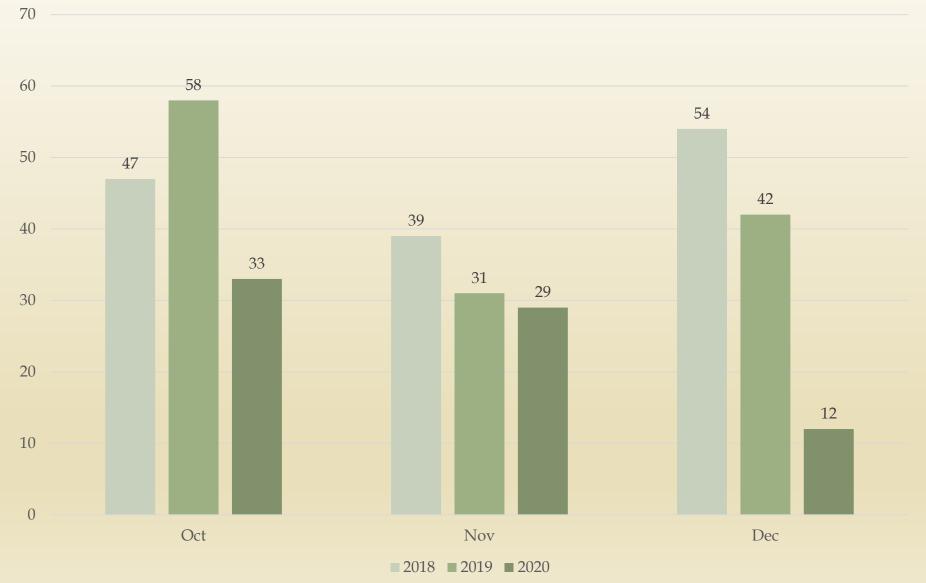

### ROLLING HILLS ESTATES Traffic Stats

2018 2019 2020

|                   | Oct | Nov | Dec | Average | Oct | Nov | Dec | Average | Oct | Nov | Dec | Average |
|-------------------|-----|-----|-----|---------|-----|-----|-----|---------|-----|-----|-----|---------|
| Total Collisions  | 11  | 9   | 10  | 10      | 11  | 13  | 15  | 13      | 8   | 3   | 6   | 6       |
| Injury Collisions | 6   | 4   | 2   | 4       | 5   | 7   | 6   | 6       | 2   | 1   | 3   | 2       |
| Enforcement Index | 8   | 10  | 27  | 15      | 12  | 5   | 7   | 8       | 17  | 29  | 3   | 16      |
| Hazardous Cites   | 47  | 39  | 54  | 47      | 58  | 31  | 42  | 44      | 33  | 29  | 12  | 25      |
| Non-Haz Cites     | 13  | 13  | 2   | 9       | 16  | 14  | 30  | 20      | 13  | 13  | 4   | 10      |
| Parking Cites     | 9   | 6   | 3   | 6       | 11  | 9   | 22  | 14      | 2   | 0   | 0   | 1       |
| DUI Arrests       | 0   | 0   | 0   | 0       | 0   | 1   | 0   | 0       | 0   | 0   | 0   | 0       |
| DUI Collisions    | 0   | 0   | 0   | 0       | 0   | 1   | 0   | 0       | 0   | 0   | 0   | 0       |
| Fatal Collisions  | 0   | 0   | 0   | 0       | 0   | 0   | 0   | 0       | 0   | 0   | 1   | 0       |