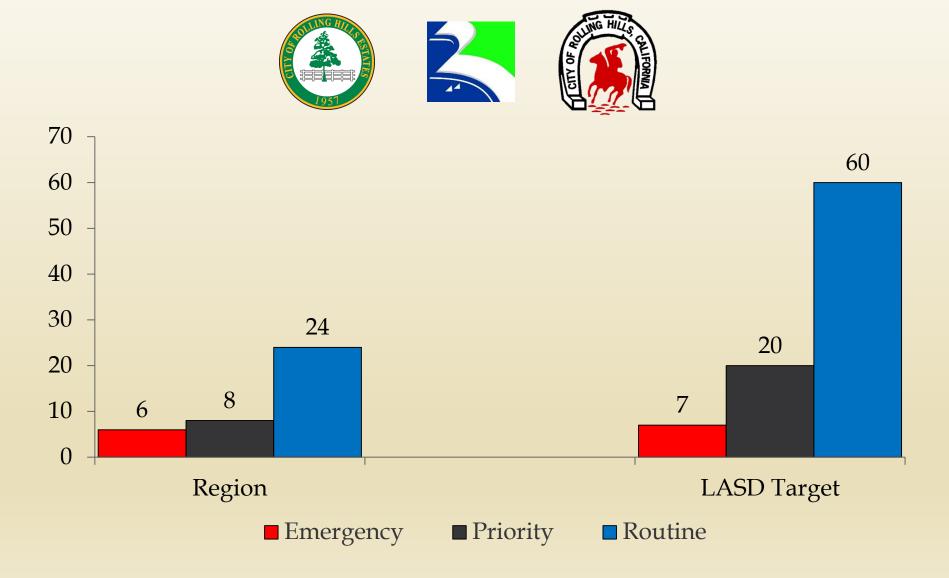

ALARM | 2207  | 2208    | 2214    | 7                | 122 |
|       |                 |               |       |         |         |                  |     |
|       |                 |               |       |         |         |                  |     |
|       |                 |               |       |         |         |                  |     |
|       |                 |               |       |         |         |                  |     |
|       |                 |               |       |         |         |                  |     |
|       |                 |               |       |         |         |                  |     |
|       |                 |               |       |         |         |                  |     |

#### PENINSULA REGION 4th Quarter Average Response Times











# LAW ENFORCEMENT AGENDA ITEM 7C MEETING DATE: 02/11/21



## Rolling Hills

October 2020

| Date Period     | 1-3    | 4-10   | 11-17  | 18-24  | 25-31  |        |       |
|-----------------|--------|--------|--------|--------|--------|--------|-------|
| Response Period | Week 1 | Week 2 | Week 3 | Week 4 | Week 5 | Week 6 | Total |
| 0:00 to 8:59    | 0      | 0      | 1      | 1      | 0      |        | 2     |
| 9:00 to 14:59   | 0      | 0      | 1      | 0      | 0      |        | 1     |
| 15:00 +         | 0      | 0      | 0      | 0      | 0      |        | 0     |

Total Responses
Total On Time
Total Late

| Week 1 | Week2 | Week3 | Week4 | Week 5 | Week 6 | Total |
|--------|-------|-------|-------|--------|--------|-------|
| 0      | 0     | 2     | 1     | 0