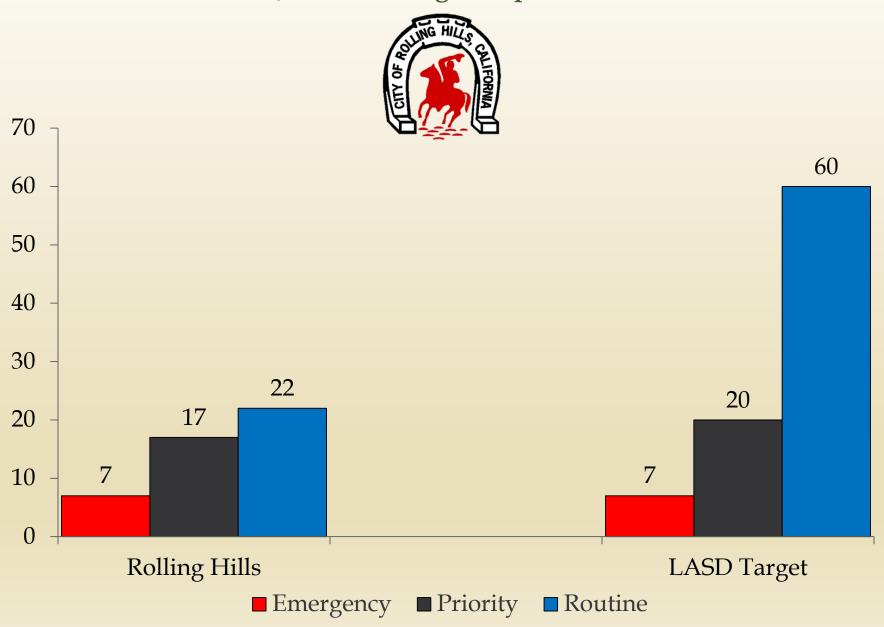

5  |
| 12/05 | HAWTHORNE/PV DR N        | TRAFFIC ACCIDENT     | 1525  | 1526    | 1529    | 4         | 45  |
| 12/10 | WILLOWWOOD RD            | MEDICAL RESCUE       | 0721  | 0722    | 0725    | 4         | 19  |
| 12/11 | SILVER SPUR RD           | MEDICAL RESCUE       | 1115  | 1116    | 1121    | 6         | 29  |
| 12/15 | DEEP VALLEY DR           | ROBBERY              | 1426  | 1427    | 1428    | 2         | 47  |
| 12/23 | PV DR E/PV DR N          | TRAFFIC ACCIDENT     | 1002  | 1008    | 1008    | 6         | 28  |
| 12/28 | SILVER SPUR RD           | MEDICAL RESCUE       | 1705  | 1706    | 1707    | 2         | 55  |
| 12/31 | HAWTHORNE/SILVER SPUR    | TRAFFIC ACCIDENT     | 1449  | 1452    | 1454    | 5         | 46  |

# ROLLING HILLS 4th Quarter Average Response Times



#### ROLLING HILLS EMERGENT CALL RESPONSE 4th Quarter 2020

| DATE  | LOCATION        | TYPE OF CALL  | ENTRY | ENROUTE | ARRIVAL | RESP TIME<br>MIN | TAG |
|-------|-----------------|---------------|-------|---------|---------|------------------|-----|
| 10/14 | CHESTERFIELD RD | AUDIBLE ALARM | 2207  | 2208    | 2214    | 7                | 122 |
|       |                 |               |       |         |         |                  |     |
|       |                 |               |       |         |         |                  |     |
|       |                 |               |       |         |         |                  |     |
|       |                 |               |       |         |         |                  |     |
|       |                 |               |       |