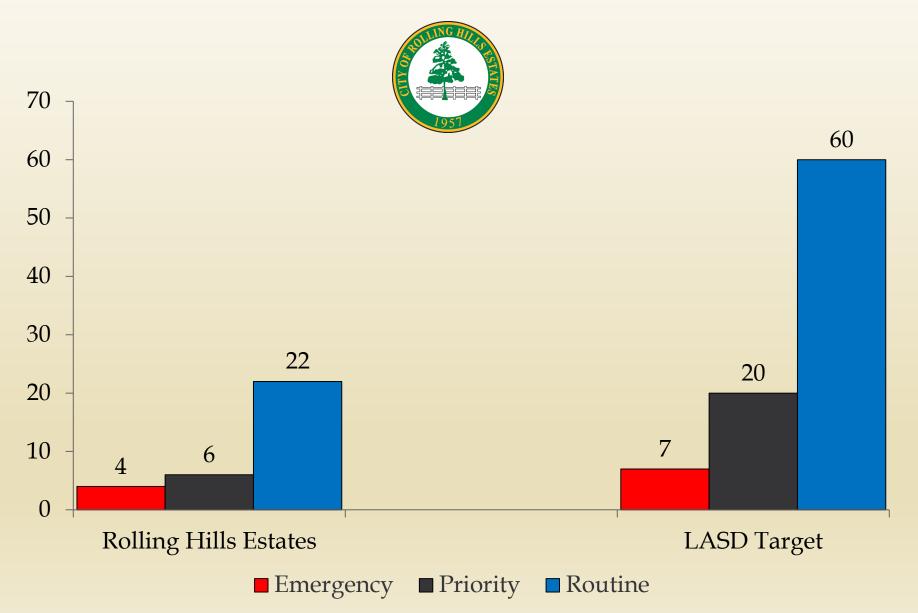

#### Rancho Palos Verdes

4th Quarter Average Response Times

■ Routine

■ Emergency ■ Priority