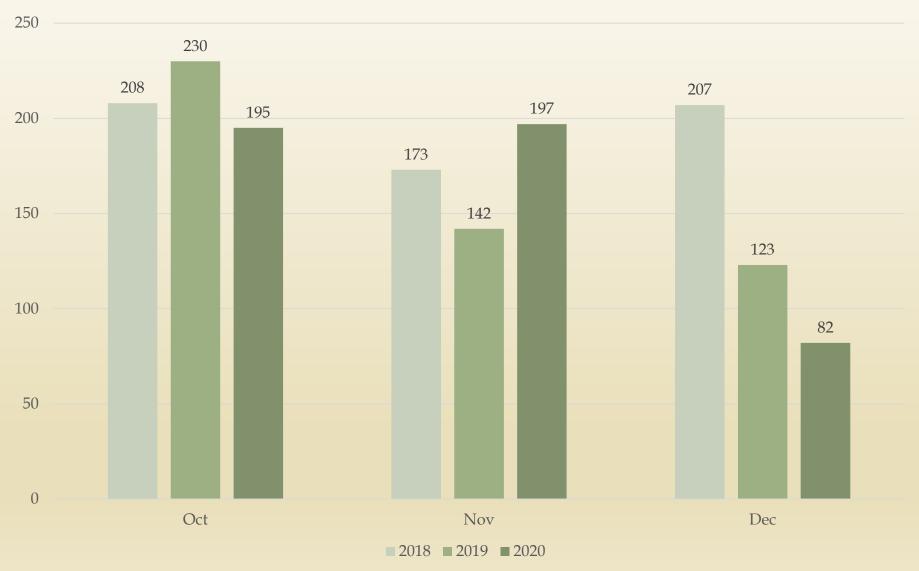

### PENINSULA REGION Totals

2018 2019 2020

|                   | 2010 |     |     |         | 20.0 |     |     |         | 2020 |     |     |         |
|-------------------|------|-----|-----|---------|------|-----|-----|---------|------|-----|-----|---------|
|                   | Oct  | Nov | Dec | Average | Oct  | Nov | Dec | Average | Oct  | Nov | Dec | Average |
| Total Collisions  | 30   | 28  | 27  | 28      | 31   | 37  | 23  | 30      | 24   | 13  | 18  | 18      |
| Injury Collisions | 15   | 9   | 5   | 10      | 15   | 16  | 9   | 13      | 6    | 4   | 7   | 6       |
| Enforcement Index | 14   | 20  | 42  | 25      | 15   | 9   | 13  | 12      | 33   | 50  | 10  | 31      |
| Hazardous Cites   | 208  | 173 | 207 | 196     | 230  | 142 | 123 | 165     | 195  | 197 | 82  | 158     |
| Non-Haz Cites     | 68   | 42  | 38  | 49      | 46   | 60  | 65  | 57      | 45   | 47  | 25  | 39      |
| Parking Cites     | 43   | 55  | 60  | 53      | 76   | 83  | 55  | 71      | 24   | 31  | 11  | 22      |
| DUI Arrests       | 2    | 4   | 2   | 3       | 4    | 5   | 2   | 4       | 3    | 1   | 1   | 2       |
| DUI Collisions    | 0    | 2   | 0   | 1       | 3    | 3   | 1   | 2       | 3    | 0   | 0   | 1       |
| Fatal Collisions  | 0    | 0   | 0   | 0       | 1    | 0   | 1   | 1       | 0    | 0   | 1   | 0       |