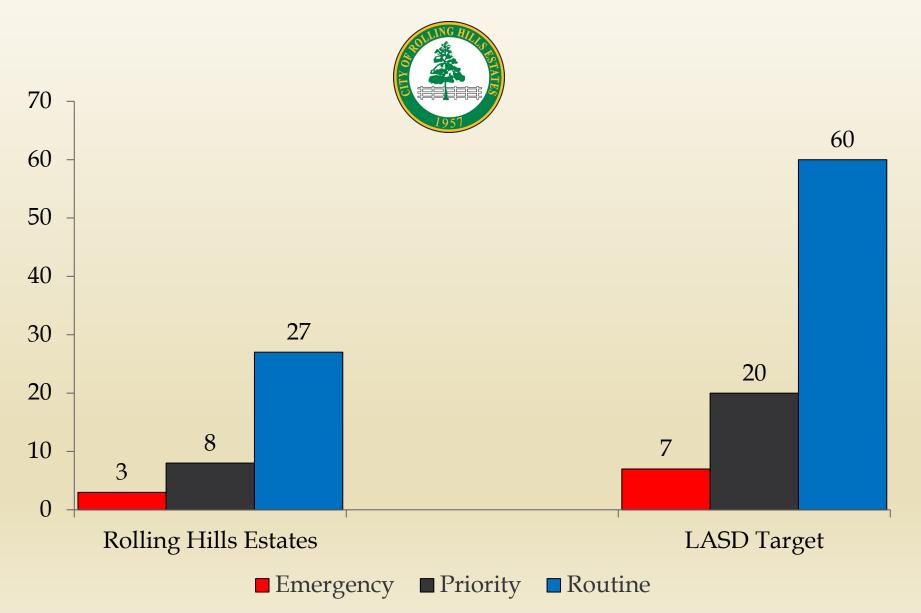

## ROLLING HILLS ESTATES Traffic Stats

|                   | Oct | Nov | Dec | Average | Oct | Nov | Dec | Average | Oct | Nov | Dec | Average |
|-------------------|-----|-----|-----|---------|-----|-----|-----|---------|-----|-----|-----|---------|
| Total Collisions  | 8   | 3   | 6   | 6       | 8   | 7   | 5   | 7       | 4   | 3   | 0   | 2       |
| Injury Collisions | 2   | 1   | 3   | 2       | 3   | 2   | 2   | 2       | 1   | 0   | 0   | 0       |
| Enforcement Index | 17  | 29  | 4   | 16      | 9   | 16  | 6   | 9       | 32  | 0   | 0   | 11      |
| Hazardous Cites   | 33  | 29  | 12  | 22      | 27  | 31  | 6   | 21      | 32  | 26  | 4   | 21      |
| Non-Haz Cites     | 13  | 13  | 4   | 10      | 12  | 6   | 9   | 9       | 12  | 7   | 10  | 10      |
| Parking Cites     | 2   | 0   | 0   | 1       | 0   | 1   | 5   | 2       | 25  | 5   | 11  | 14      |
| DUI Arrests       | 0   | 0   | 0   | 0       | 0   | 0   | 0   | 0       | 0   | 0   | 0   | 0       |
| DUI Collisions    | 0   | 0   | 0   | 0       | 1   | 0   | 0   | 0       | 0   | 0   | 0   | 0       |
| Fatal Collisions  | 0   | 0   | 1   | 0       | 0   | 0   | 0   | 0       | 0   | 0   | 0   | 0       |

<sup>\*</sup>Traffic Enforcement Index: Haz.Cites + DUI Arrests / Fatal + Injury Collisions (20:1)