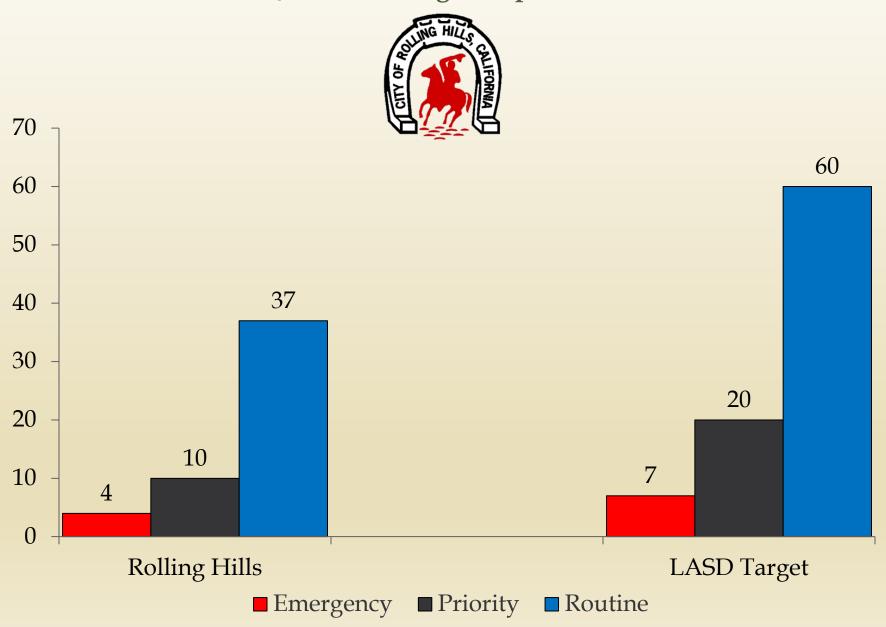

#### **ROLLING HILLS**

#### **Traffic Stats**

|                   | Oct | Nov | Dec | Average | Oct | Nov | Dec | Average | Oct | Nov | Dec | Average |
|-------------------|-----|-----|-----|---------|-----|-----|-----|---------|-----|-----|-----|---------|
| Total Collisions  | 0   | 1   | 0   | 0       | 0   | 0   | 0   | 0       | 1   | 1   | 0   | 1       |
| Injury Collisions | 0   | 1   | 0   | 0       | 0   | 0   | 0   | 0       | 0   | 0   | 0   | 0       |
| Enforcement Index | 0   | 9   | 0   | 3       | 0   | 0   | 0   | 0       | 0   | 0   | 0   | 0       |
| Hazardous Cites   | 6   | 9   | 16  | 10      | 11  | 9   | 4   | 8       | 12  | 12  | 12  | 12      |
| Non-Haz Cites     | 0   | 0   | 0   | 0       | 0   | 0   | 0   | 0       | 1   | 0   | 0   | 0       |
| Parking Cites     | 0   | 0   | 0   | 0       | 0   | 0   | 0   | 0       | 0   | 0   | 0   | 0       |
| DUI Arrests       | 0   | 0   | 0   | 0       | 0   | 0   | 0   | 0       | 0   | 0   | 0   | 0       |
| DUI Collisions    | 0   | 0   | 0   | 0       | 0   | 0   | 0   | 0       | 0   | 0   | 0   | 0       |
| Fatal Collisions  | 0   | 0   | 0   | 0       | 0   | 0   | 0   | 0       | 0   | 0   | 0   | 0       |

<sup>\*</sup>Traffic Enforcement Index: Haz.Cites + DUI Arrests / Fatal + Injury Collisions (20:1)