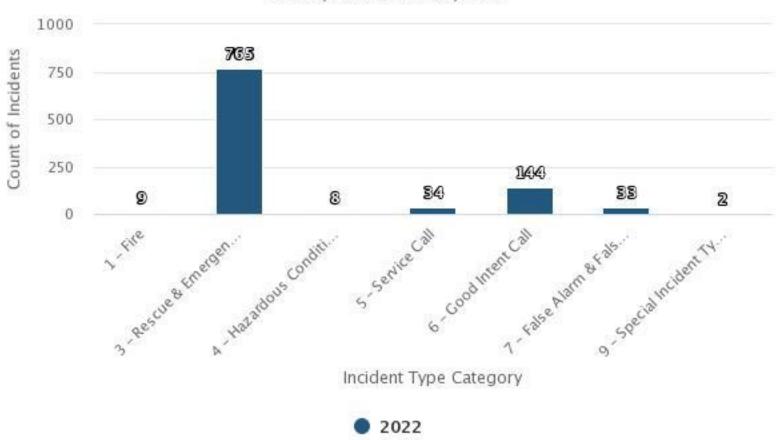

## COUNTY OF LOS ANGELES FIRE DEPARTMENT CITY OF RANCHO PALOS VERDE STATISTICS OCTOBER 2022-DECEMEBER 2022

#### Incidents by Category and Year

Oct 01, 2022 to Dec 31, 2022