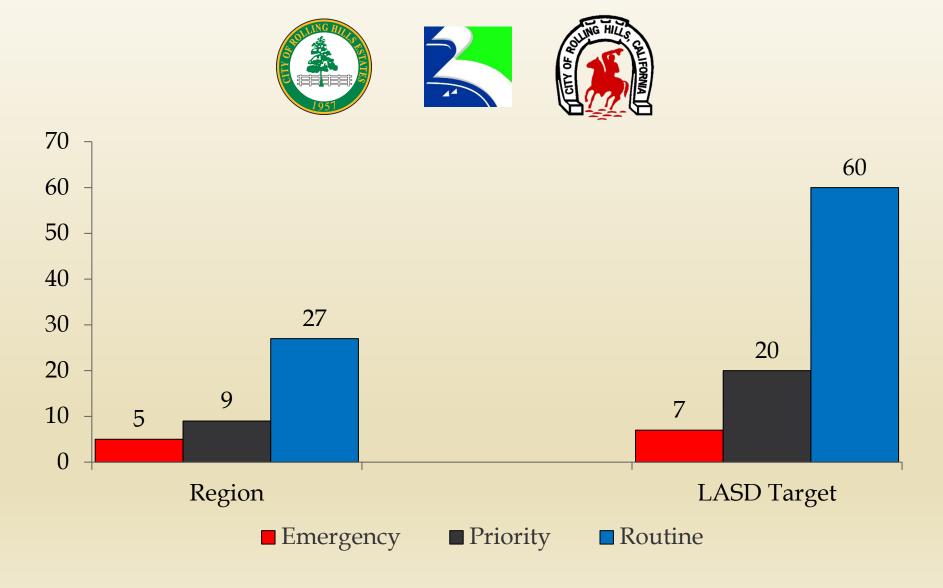

## PENINSULA REGION Totals

|                   | Oct | Nov | Dec | Average | Oct | Nov | Dec | Average | Oct            | Nov | Dec | Average |
|-------------------|-----|-----|-----|---------|-----|-----|-----|---------|----------------|-----|-----|---------|
| Total Collisions  | 24  | 13  | 18  | 18      | 17  | 23  | 10  | 17      | 12             | 15  | 2   | 10      |
| Injury Collisions | 6   | 4   | 7   | 6       | 7   | 9   | 4   | 7       | 4              | 6   | 1   | 4       |
| Enforcement Index | 33  | 50  | 10  | 31      | 11  | 11  | 11  | 21      | 41             | 14  | 34  | 30      |
| Hazardous Cites   | 195 | 197 | 82  | 95      | 79  | 97  | 42  | 73      | 160            | 85  | 34  | 83      |
| Non-Haz Cites     | 45  | 47  | 25  | 31      | 40  | 27  | 27  | 31      | 50             | 23  | 22  | 25      |
| Parking Cites     | 24  | 31  | 11  | 15      | 25  | 11  | 22  | 19      | 45             | 31  | 21  | 32      |
| DUI Arrests       | 3   | 1   | 1   | 2       | 1   | 0   | 0   | 0       | 2              | 0   | 0   | 1       |
| DUI Collisions    | 3   | 0   | 0   | 1       | 1   | 0   | 0   | 0       | _ <del>_</del> | 0   | 0   | 0       |
| Fatal Collisions  | 0   | 0   | 1   | 0       | 0   | 0   | 0   | 0       | 0              | 0   | 0   | 0       |

<sup>\*</sup>Traffic Enforcement Index: Haz.Cites + DUI Arrests / Fatal + Injury Collisions (20:1)