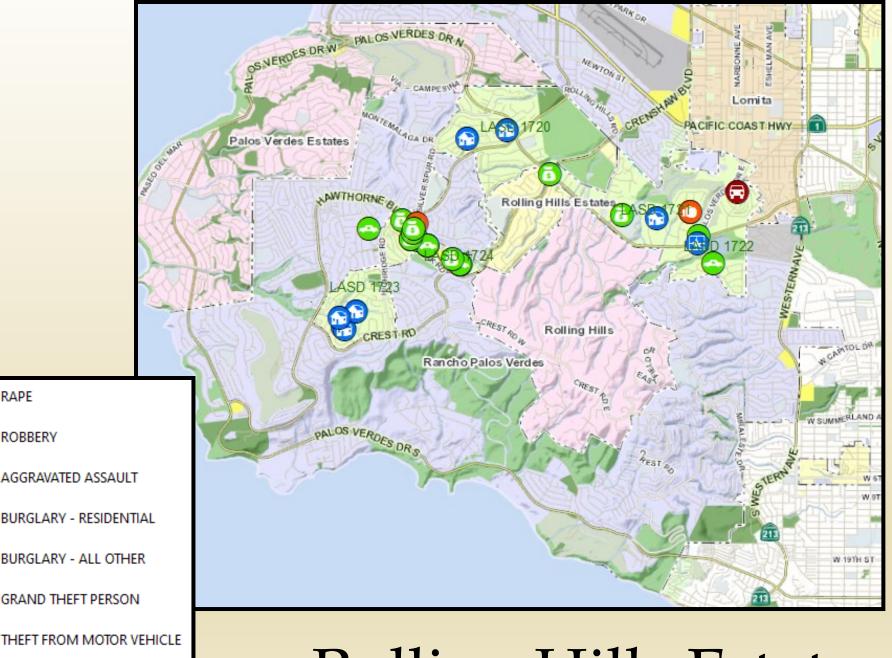

### Rolling Hills Estates

#### PART II CRIME ACTIVITY COMPARISON

**Rolling Hills Estates 4th Quarter** 

|                            | 2022 | 2021 | 2020 | 2019 | 2018 |
|----------------------------|------|------|------|------|------|
| Forgery                    | 6    | 1    | 1    | 3    | 1    |
| Fraud/ID Theft             | 10   | 10   | 11   | 7    | 7    |
| Sex Offense, Felony        | 0    | 0    | 1    | 0    | 1    |
| Sex Offense, Misdemeanor   | 0    | 1    | 1    | 1    | 0    |
| Non-Aggravated Assault     | 2    | 10   | 2    | 2    | 0    |
| Weapon Laws                | 2    | 1    | 1    | 0    | 1    |
| Offenses Against Family    | 1    | 1    | 0    | 0    | 0    |
| Liquor Laws                | 0    | 0    | 0    | 0    | 0    |
| Drunk-Alcohol/Drugs        | 0    | 0    | 0    | 1    | 0    |
| Disorderly Conduct         | 2    | 1    | 0    | 2    | 0    |
| Vagrancy                   | 0    | 0    | 0    | 0    | 0    |
| Gambling                   | 0    | 0    | 0    | 0    | 0    |
| Drunk Driving-Vehicle/Boat | 0    | 1    | 0    | 1    | 0    |
| Vandalism (Non-graffiti)   | 5    | 3    | 2    | 8    | 5    |
| Vandalism (Graffiti)       | 1    | 0    | 0    | 1    | 0    |
| Receiving Stolen Property  | 0    | 0    | 0    | 0    | 1    |
| Federal Offenses w/o money | 0    | 0    | 0    | 0    | 0    |
| Federal Offenses w/ money  | 0    | 1    | 1    | 1    | 0    |
| Felonies, Misc             | 0    | 2    | 1    | 1    | 8    |
| Misdemeanors, Misc         | 2    | 2    | 1    | 3    | 1    |
| TOTAL CRIME                | 31   | 34   | 22   | 31   | 25   |
| ARRESTS                    |      |      |      |      |      |
| Part I                     | 17   | 11   | 9    | 2    | 3    |
| Part II                    | 7    | 16   | 16   | 30   | 19   |
| TOTAL ARRESTS              | 24   | 27   | 25   | 32   | 22   |
|                            |      |      |      |      |      |
| Burglaries                 | 7    | 2    | 1    | 0    | 1    |
| GTA's                      | 3    | 4    | 2    | 2    | 1    |
| Narco                      | 0    | 1    | 1    | 2    | 4    |