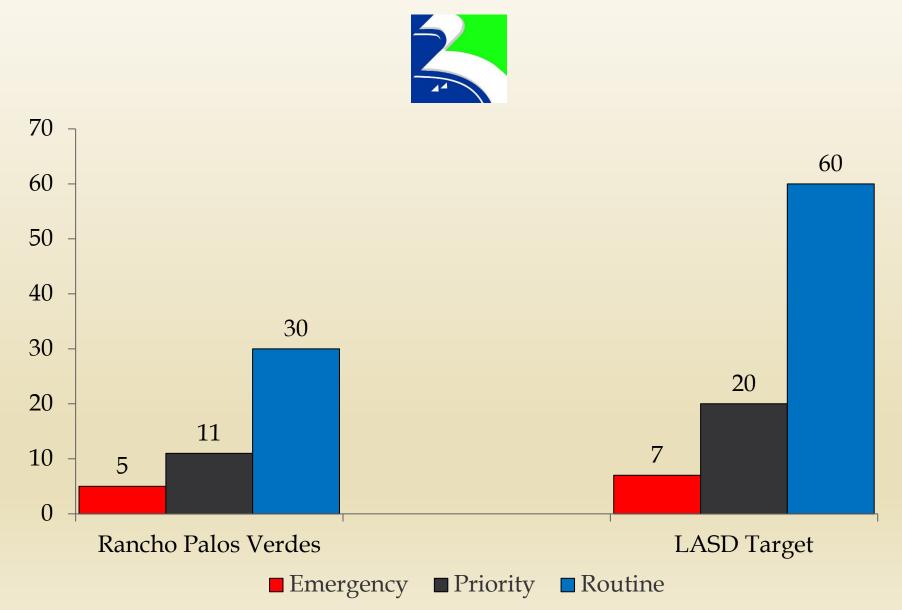

#### Rancho Palos Verdes

4th Quarter Average Response Times

| DATE  | LOCATION               | TYPE OF CALL       | ENTRY | ENROUTE | ARRIVAL | RESP TIME MIN | TAG |
|-------|------------------------|--------------------|-------|---------|---------|---------------|-----|
| 10/01 | VIGILANCE DR           | MEDICAL RESCUE     | 0738  | 0739    | 0745    | 7             | 24  |
| 10/01 | EDDINGHILL DR          | MEDICAL RESCUE     | 2325  | 2326    | 2334    | 9             | 91  |
| 10/02 | SEA COVE DR            | POSS BURG TO RESD  | 1619  | 1620    | 1622    | 3             | 71  |
| 10/03 | PV DR E/LA VISTA VERDE | TRAFFIC ACCIDENT   | 1222  | 1224    | 1231    | 9             | 59  |
| 10/05 | RAVENSPUR DR           | MEDICAL RESCUE     | 0148  | 0150    | 0154    | 6             | 6   |
| 10/05 | QUEENRIDGE DR          | MEDICAL RESCUE     | 1100  | 1101    | 1104    | 4             | 41  |
| 10/05 | PONTEVEDRA DR          | FIRE               | 1857  | 1858    | 1900    | 3             | 97  |
| 10/05 | RUE DE LA PIERRE       | MEDICAL RESCUE     | 1915  | 1916    | 1920    | 5             | 98  |
| 10/07 | WESTERN AVE            | BURG TO BUSINESS   | 0523  | 0524    | 0526    | 3             | 16  |
| 10/07 | PV DR E/PV DR S        | TRAFFIC ACCIDENT   | 2125  | 2126    | 2130    | 5             | 90  |
| 10/08 | TERRANEA WAY           | MEDICAL RESCUE     | 2244  | 2246    | 2254    | 10            | 89  |
| 10/10 | PV DR SOUTH            | MEDICAL RESCUE     | 1048  | 1049    | 1056    | 8             | 42  |
| 10/11 | HAWTHORNE BL           | BURG TO BUSINESS   | 1654  | 1655    | 1656    | 2             | 76  |
| 10/12 | PV DR WEST             | MEDICAL RESCUE     | 1223  | 1224    | 1227    | 4             | 40  |
| 10/12 | OCEANCREST DR          | SHOOTING           | 1510  | 1511    | 1512    | 1             | 63  |
| 10/14 | NARCISSA DR            | TRAFFIC ACCIDENT   | 1644  | 1645    | 1648    | 4             | 70  |
| 10/15 | RUE DE LA PIERRE       | MEDICAL RESCUE     | 1434  | 1436    | 1439    | 5             | 37  |
| 10/15 | LOS VERDES DR          | DISTURBANCE        | 2307  | 2310    | 2315    | 8             | 70  |
| 10/17 | PONTEVEDRA DR          | PERSON W/ A GUN    | 1038  | 1039    | 1043    | 5             | 38  |
| 10/17 | BEACHVIEW DR           | ASSAULT            | 2308  | 2310    | 2317    | 9             | 90  |
| 10/19 | GRANDPOINT LN          | POSS BURG TO RESD  | 0617  | 0619    | 0620    | 3             | 16  |
| 10/19 | WESTERN AVE            | ROBBERY            | 0548  | 0551    | 0600    | 12            | 18  |
| 10/20 | PV DR E                | TRAFFIC ACCIDENT   | 2124  | 2125    | 2131    | 6             | 99  |
| 10/21 | WESTERN AVE            | ROBBERY            | 1123  | 1125    | 1127    | 4             | 50  |
| 10/21 | PEACOCK RIDGE RD       | MEDICAL RESCUE     | 1642  | 1643    | 1646    | 4             | 75  |
| 10/21 | LARKVALE DR            | FAMILY DISTURBANCE | 2333  | 2335    | 2340    | 7             | 113 |
| 10/22 | PV DR E / PV DR S      | DISTURBANCE        | 0007  | 0009    | 0013    | 6             | 3   |
| 10/22 | LOS VERDES DR          | ASSAULT            | 0845  | 0846    | 0849    | 4             | 35  |

|       |                           |                    |       |         |         | RESP TIME |     |
|-------|---------------------------|--------------------|-------|---------|---------|-----------|-----|
| DATE  | LOCATION                  | TYPE OF CALL       | ENTRY | ENROUTE | ARRIVAL | MIN       | TAG |
| 10/24 | VISTA DEL MAR             | BURG TO RESD       | 1420  | 1422    | 1429    | 9         | 65  |
|       | WESTERN AVE               | MEDICAL RESCUE     | 1224  | 1225    | 1229    | 5         | 49  |
| 10/29 | WESTERN AVE               | MEDICAL RESCUE     | 2113  | 2115    | 2122    | 9         | 81  |
| -     | HAWTHORNE BL/VIA RIVERA   | TRAFFIC ACCIDENT   | 2338  | 2340    | 2344    | 6         | 102 |
| 10/30 | CRESTRIDGE RD             | MEDICAL RESCUE     | 1754  | 1755    | 1756    | 2         | 60  |
| 10/31 | PEACOCK RIDGE RD          | MEDICAL RESCUE     | 0703  | 0705    | 0710    | 7         | 13  |
| 11/01 | CENTURIA DR               | FAMILY DISTURBANCE | 2111  | 2115    | 2118    | 7         | 84  |
| 11/02 | AVENIDA APRENDA           | 911 HANG UP        | 0245  | 0246    | 0247    | 2         | 9   |
| 11/03 | CAMINO PORVENIR           | BURG TO RESD       | 0227  | 0228    | 0234    | 7         | 13  |
| 11/04 | WESTERN AVE               | ASSAULT            | 0013  | 0015    | 0019    | 6         | 2   |
| 11/04 | WESTERN AV/SUMMERLAND AV  | TRAFFIC ACCIDENT   | 0745  | 0746    | 0750    | 5         | 25  |
| 11/04 | PV DR S/TERRANEA WAY      | TRAFFIC ACCIDENT   | 1256  | 1258    | 1303    | 7         | 58  |
| 11/05 | PV DR S/ TERRANEA WAY     | SUSPICIOUS PERSON  | 2055  | 2056    | 2058    | 3         | 76  |
| 11/07 | PV DR SOUTH               | TRAFFIC ACCIDENT   | 2018  | 2020    | 2023    | 5         | 109 |
| 11/08 | SUMMERLAND ST             | BURG TO VEH        | 0254  | 0255    | 0300    | 6         | 7   |
| 11/08 | GANADO DR                 | BURG TO RESD       | 0536  | 0536    | 0543    | 7         | 12  |
| 11/08 | CRESTMONT LN/HAWTHORNE BL | TRAFFIC ACCIDENT   | 2001  | 2002    | 2006    | 3         | 81  |
| 11/09 | CARTIER DR                | MEDICAL RESCUE     | 1527  | 1529    | 1531    | 4         | 77  |
| 11/09 | WESTERN AV/WESTMONT AV    | TRAFFIC ACCIDENT   | 1908  | 1910    | 1913    | 5         | 97  |
| 11/09 | PV DR WEST                | BURG TO RESD       | 2246  | 2248    | 2255    | 9         | 107 |
| 11/12 | MT PALOMAR PL             | MEDICAL RESCUE     | 2111  | 2115    | 2117    | 6         | 91  |
| 11/13 | WESTERN AVE               | MEDICAL RESCUE     | 1116  | 1118    | 1120    | 4         | 28  |
| 11/13 | ATFORD DR                 | MEDICAL RESCUE     | 1140  | 1141    | 1144    | 4         | 32  |
| 11/15 | LOMO DR                   | MEDICAL RESCUE     | 1635  | 1636    | 1638    | 3         | 72  |
| 11/15 | MIRALESTE DR              | VEH FIRE           | 1834  | 1835    | 1841    | 7         | 82  |
| 11/15 | RIDGECOVE CT              | MEDICAL RESCUE     | 2000  | 2001    | 2003    | 3         | 85  |
| 11/16 | SPARTA DR                 | MEDICAL RESCUE     | 0054  | 0055    | 0057    | 3         | 3   |
| 11/16 | HAWTHORNE BL/PV DR W      | MEDICAL RESCUE     | 0938  | 0939    | 0941    | 3         | 36  |

| DATE  | LOCATION               | TYPE OF CALL         | ENTRY | ENROUTE | ARRIVAL | RESP TIME<br>MIN | TAG |
|-------|------------------------|----------------------|-------|---------|---------|------------------|-----|
| 11/18 | WESTERN AV             | FIRE                 | 1145  | 1146    | 1146    | 1                | 43  |
| 11/18 | AVENIDA SELECTA        | TRAFFIC ACCIDENT     | 1835  | 1836    | 1839    | 4                | 85  |
| 11/19 | WESTERN AVE            | BURG TO BUSINESS     | 0510  | 0511    | 0517    | 7                | 12  |
| 11/21 | TERRANEA WAY           | FIRE                 | 0214  | 0215    | 0217    | 3                | 12  |
| 11/21 | VIA SUBIDA             | BURG TO RESD         | 1741  | 1742    | 1746    | 5                | 91  |
| 11/22 | PASEO DE CASTANA       | FAMILY DISTURBANCE   | 1130  | 1131    | 1139    | 9                | 38  |
| 11/22 | PASEO DE CASTANA       | FAMILY DISTURBANCE   | 1351  | 1352    | 1356    | 5                | 47  |
| 11/24 | LORRAINE RD            | FIRE                 | 0946  | 0948    | 0953    | 7                | 27  |
| 11/24 | FIRTHRIDGE RD          | POSS FIRE            | 1858  | 1859    | 1901    | 3                | 61  |
| 11/26 | LEAH CIR               | FAMILY DISTURBANCE   | 0144  | 0145    | 0147    | 3                | 5   |
| 11/30 | PV DR E                | TRAFFIC ACCIDENT     | 1734  | 1735    | 1741    | 7                | 78  |
| 12/03 | HAWTHORNE BL/DUPRE DR  | SUICIDAL PERSON      | 1252  | 1253    | 1304    | 12               | 64  |
| 12/05 | LOBROOK DR             | MEDICAL RESCUE       | 1151  | 1152    | 1157    | 6                | 47  |
| 12/05 | STONECREST RD          | MEDICAL RESCUE       | 2005  | 2006    | 2007    | 2                | 38  |
| 12/05 | RAVENSPUR DR           | DOMESTIC DISTURBANCE | 2148  | 2149    | 2157    | 9                | 89  |
| 12/05 | INDIAN VALLEY          | ASSAULT              | 2204  | 2205    | 2207    | 3                | 92  |
| 12/06 | HEROIC DR              | MEDICAL RESCUE       | 0910  | 0911    | 0915    | 5                | 19  |
| 12/07 | NARCISSA DR/PV DR S    | FIRE                 | 0905  | 0906    | 0906    | 1                | 28  |
| 12/07 | PV DR N/CRENSHAW BL    | TRAFFIC ACCIDENT     | 1816  | 1817    | 1819    | 3                | 84  |
| 12/09 | INDIAN VALLEY RD       | MEDICAL RESCUE       | 1018  | 1020    | 1025    | 7                | 25  |
| 12/09 | HEADLAND DR            | MEDICAL RESCUE       | 1154  | 1156    | 1204    | 10               | 35  |
| 12/10 | VIA BARON              | MEDICAL RESCUE       | 1633  | 1635    | 1638    | 5                | 74  |
| 12/12 | PV DR E/VIA EL MIRO    | TRAFFIC ACCIDENT     | 1621  | 1623    | 1627    | 6                | 78  |
| 12/13 | PEACOCKRIDGE DR        | MEDICAL RESCUE       | 1319  | 1320    | 1323    | 4                | 41  |
| 12/13 | CREST RD/PV DR E       | TRAFFIC ACCIDENT     | 2108  | 2109    | 2122    | 14               | 81  |
| 12/13 | PV DR WEST             | POSS SUICIDAL PERSON | 2355  | 2356    | 3       | 8                | 87  |
| 12/14 | HAWTHORNE BL           | MEDICAL RESCUE       | 0253  | 0254    | 0259    | 6                | 2   |
| 12/14 | COASTSITE/BEACHVIEW DR | ASSAULT              | 1328  | 1329    | 1339    | 11               | 42  |

|       |                           |                   |       |         |         | RESP TIME |     |
|-------|---------------------------|-------------------|-------|---------|---------|-----------|-----|
| DATE  | LOCATION                  | TYPE OF CALL      | ENTRY | ENROUTE | ARRIVAL | MIN       | TAG |
| 12/14 | PEACOCK RIDGE RD          | THREATS           | 1957  | 1958    | 2001    | 4         | 74  |
| 12/16 | HAWKHURST DR              | MEDICAL RESCUE    | 1042  | 1044    | 1045    | 3         | 27  |
| 12/16 | CREST RD/HAWTHORNE BL     | TRAFFIC ACCIDENT  | 2231  | 2233    | 2238    | 7         | 103 |
| 12/17 | PV DR E                   | SUICIDAL PERSON   | 1030  | 1132    | 1037    | 7         | 36  |
| 12/17 | ARMAGA SPRING RD          | ASSAULT           | 1908  | 1909    | 1911    | 3         | 84  |
| 12/17 | WESTERN AV                | ASSAULT           | 2027  | 2028    | 2034    | 7         | 89  |
| 12/18 | PEACOCK RIDGE DR          | POSS FIRE         | 1715  | 1716    | 1718    | 3         | 75  |
| 12/18 | OCEAN CREST DR            | BURG TO RESD      | 2336  | 2337    | 2340    | 4         | 91  |
| 12/19 | CRESTRIDGE RD             | MEDICAL RESCUE    | 1122  | 1124    | 1125    | 3         | 26  |
| 12/21 | CADDINGTON DR/WESTERN AV  | TRAFFIC ACCIDENT  | 1707  | 1718    | 1710    | 3         | 109 |
| 12/22 | HAWTHORNE BL/HIGHRIDGE RD | TRAFFIC ACCIDENT  | 0825  | 0826    | 0827    | 2         | 33  |
| 12/23 | PV DR E/PV DR S           | TRAFFIC ACCIDENT  | 0423  | 0423    | 0423    | 0         | 14  |
| 12/25 | CADDINGTON DR/WESTERN AV  | POSS PERSON W/GUN | 2346  | 2347    | 2350    | 4         | 64  |
| 12/26 | HAWTHORNE BL              | MEDICAL RESCUE    | 1309  | 1310    | 1318    | 9         | 39  |
| 12/26 | CALLE DE SUENOS           | BURG TO RESD      | 2026  | 2028    | 2029    | 3         | 87  |
| 12/27 | CADDINGTON DR             | BURG TO RESD      | 1311  | 1312    | 1322    | 9         | 64  |
| 12/28 | SANTA CRUZ                | BURG TO RESD      | 1242  | 1243    | 1244    | 2         | 49  |
| 12/30 | VIA DEL MAR               | BURGLARY ALARM    | 0050  | 0051    | 0058    | 8         | 3   |
| 12/30 | WESTERN AV                | FIRE              | 0507  | 0508    | 0510    | 3         | 10  |
| 12/30 | TOSCANINI DR              | FRAUD             | 1022  | 1023    | 1026    | 4         | 31  |
| 12/30 | PV DR N/WESTERN AV        | TRAFFIC ACCIDENT  | 1256  | 1257    | 1258    | 2         | 41  |
| 12/30 | KING ARTHUR CT            | TRAFFIC ACCIDENT  | 1900  | 1901    | 1906    | 6         | 62  |
| 12/31 | ISLAND VIEW DR            | MEDICAL RESCUE    | 0932  | 0933    | 934     | 2         | 14  |
| 12/31 | HAWTHORNE BL              | BURG TO BUSINESS  | 1558  | 1559    | 1559    | 1         | 47  |
| 12/31 | SATTES DR                 | BURG TO RESD      | 2333  | 2334    | 2338    | 5         | 73  |
|       |                           |                   |       |         |         |           |     |
|       |                           |                   |       |         |         |           |     |
|       |                           |                   |       |         |         |           |     |