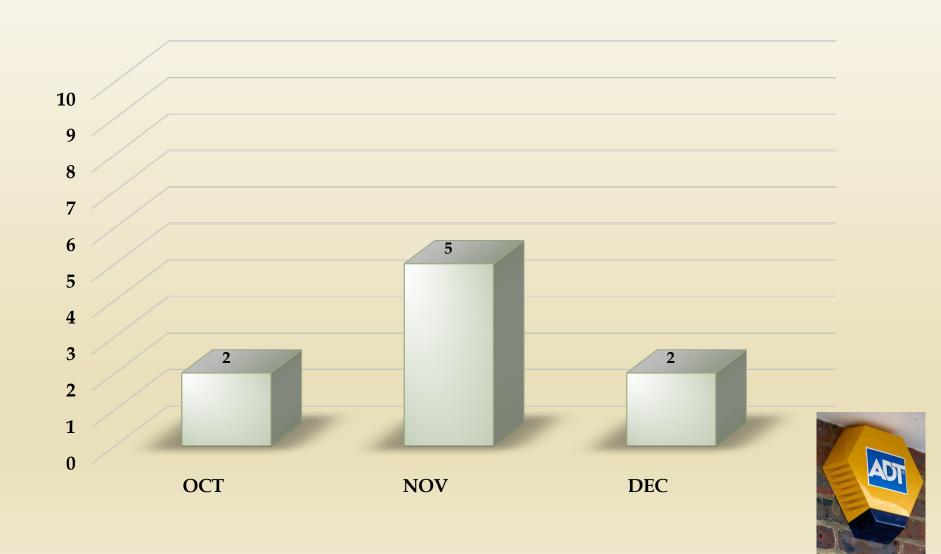

### ROLLING HILLS EMERGENT CALL RESPONSE 4th Quarter 2022

| DATE  | LOCATION         | TYPE OF CALL     | ENTRY | ENROUTE | ARRIVAL | RESP TIME<br>MIN | TAG |
|-------|------------------|------------------|-------|---------|---------|------------------|-----|
| 10/20 | N QUAIL RIDGE RD | TRAFFIC ACCIDENT | 1053  | 1057    | 1058    | 5                | 46  |
| 11/15 | JOHNS CANYON RD  | MEDICAL RESCUE   | 1813  | 1815    | 1817    | 4                | 81  |
| 11/24 | EASTFIELD DR     | DOWN WIRES       | 1747  | 1748    | 1753    | 6                | 57  |
| 11/30 | APPALOOSA LN     | CHECK WELFARE    | 1551  | 1552    | 1555    | 4                | 71  |
| 12/12 | CREST RD E       | MEDICAL RESCUE   | 1457  | 1459    | 1502    | 2                | 64  |
|       |                  |                  |       |         |         |                  |     |
|       |                  |                  |       |         |         |                  |     |
|       |                  |                  |       |         |         |                  |     |