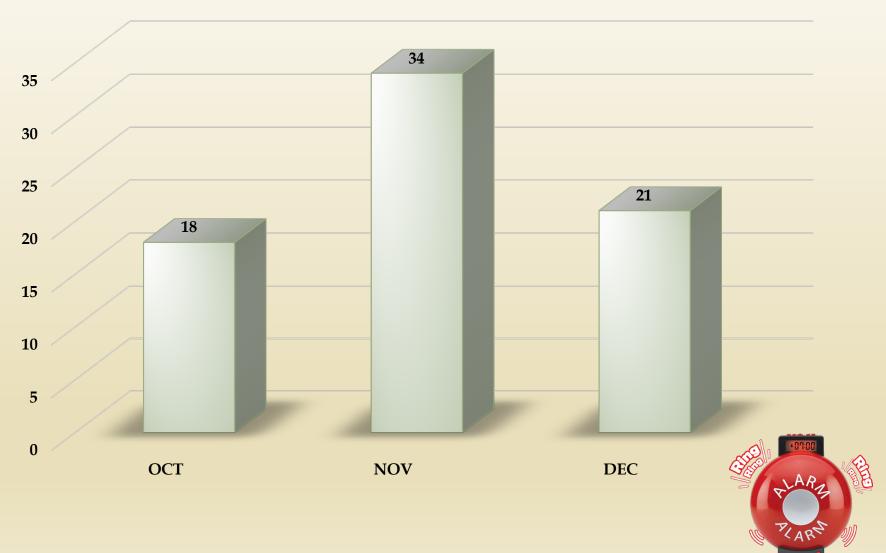

#### Part II Crime Activity Comparison Rolling Hills 4th Quarter

|                            | 2022 | 2021 | 2020 | 2019 | 2018 |  |  |
|----------------------------|------|------|------|------|------|--|--|
| Forgery                    | 5    | 0    | 0    | 1    | 3    |  |  |
| Fraud/ID Theft             | 2    | 0    | 2    | 0    | 2    |  |  |
| Sex Offense, Felony        | 0    | 0    | 0    | 0    | 0    |  |  |
| Sex Offense, Misdemeanor   | 0    | 0    | 0    | 0    | 0    |  |  |
| Non-Aggravated Assault     | 0    | 0    | 0    | 0    | 0    |  |  |
| Weapon Laws                | 0    | 0    | 0    | 0    | 0    |  |  |
| Offenses Against Family    | 0    | 0    | 0    | 0    | 0    |  |  |
| Liquor Laws                | 0    | 0    | 0    | 0    | 0    |  |  |
| Drunk-Alcohol/Drugs        | 0    | 0    | 0    | 0    | 0    |  |  |
| Disorderly Conduct         | 0    | 1    | 0    | 0    | 0    |  |  |
| Vagrancy                   | 0    | 0    | 0    | 0    | 0    |  |  |
| Gambling                   | 0    | 0    | 0    | 0    | 0    |  |  |
| Drunk Driving-Vehicle/Boat | 0    | 0    | 0    | 0    | 0    |  |  |
| Vandalism (Non-graffiti)   | 0    | 0    | 0    | 0    | 0    |  |  |
| Vandalism (Graffiti)       | 0    | 0    | 0    | 0    | 0    |  |  |
| Receiving Stolen Property  | 0    | 0    | 0    | 0    | 0    |  |  |
| Federal Offenses w/o money | 0    | 0    | 0    | 0    | 0    |  |  |
| Federal Offenses w/ money  | 0    | 0    | 0    | 0    | 0    |  |  |
| Felonies, Misc             | 0    | 0    | 1    | 0    | 0    |  |  |
| Misdemeanors, Misc         | 1    | 0    | 0    | 0    | 0    |  |  |
| TOTAL CRIME                | 8    | 1    | 3    | 1    | 5    |  |  |
| ARRESTS                    |      |      |      |      |      |  |  |
| Part I                     | 0    | 0    | 0    | 1    | 0    |  |  |
| Part II                    | 0    | 0    | 0    | 1    | 0    |  |  |
| TOTAL ARRESTS              | 0    | 0    | 0    | 2    | 0    |  |  |
| Burglaries                 | 0    | 0    | 0    | 0    | 0    |  |  |
| GTA's                      | 0    | 0    | 0    | 0    | 0    |  |  |
| Narco                      | 0    | 0    | 0    | 0    | 0    |  |  |