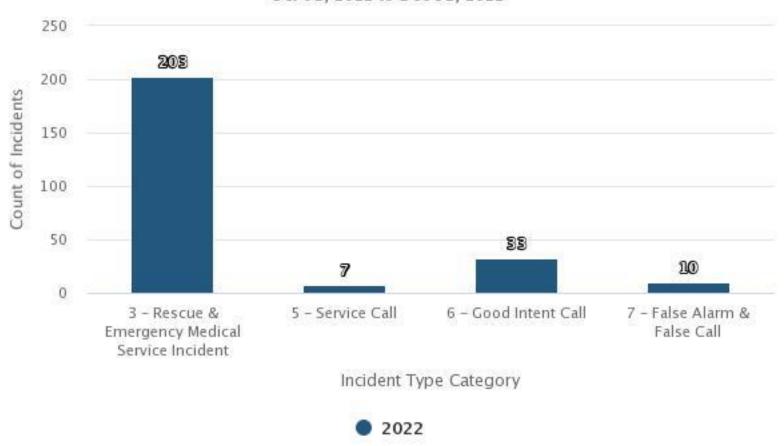

#### COUNTY OF LOS ANGELES FIRE DEPARTMENT CITY OF ROLLING HILLS ESTATES STATISTICS OCTOBER 2022-DECEMEBER 2022

#### Incidents by Category and Year

Oct 01, 2022 to Dec 31, 2022

#### Rolling Hills Estates Response Time - 4th Quarter of 2022

| Incident Type Category  | Interquartile<br>Range | Number of Incidents | Included*<br>Record Count | Average<br>Response Time* |
|-------------------------|------------------------|---------------------|---------------------------|---------------------------|
| FALSE ALARM, FALSE CALL |                        | 10                  | 7                         | 06:48                     |
| GOOD INTENT CALL        |                        | 33                  | 21                        | 07:17                     |
| RESCUE, EMS             |                        | 201                 | 199                       | 05:39                     |
| SERVICE CALL            |                        | 7                   | 6                         | 06:42                     |
| TOTAL                   | -01:07 - 12:47         | 251                 | 233                       | 05:52                     |