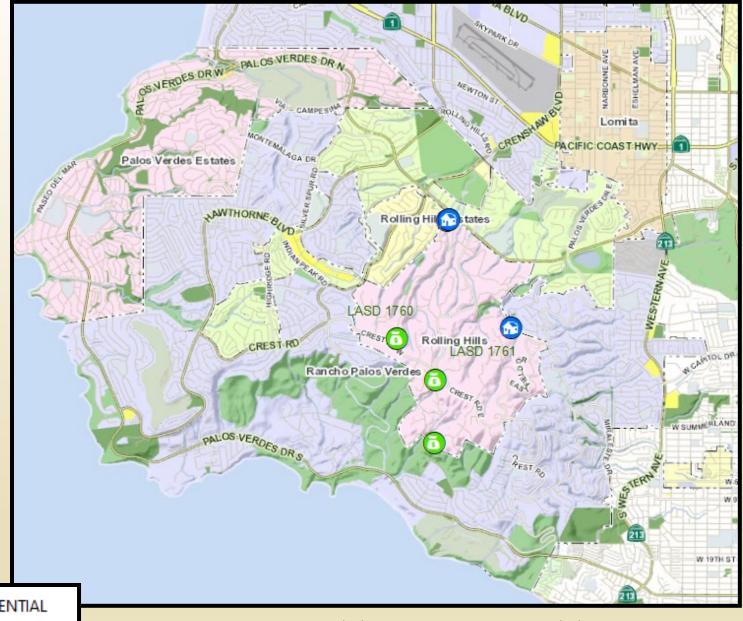

# 2022 PART I – 4th QUARTER COMPARISON Rolling Hills

|                       | 2022 | 2021 | 2020 | 2019 | 2018 |
|-----------------------|------|------|------|------|------|
| Homicide              | 0    | 0    | 0    | 0    | 0    |
| Rape                  | 0    | 0    | 0    | 0    | 0    |
| Robbery               | 0    | 0    | 0    | 0    | 0    |
| Aggravated Assault    | 0    | 0    | 0    | 1    | 0    |
| Burglary, Residence   | 3    | 0    | 0    | 0    | 1    |
| Burglary, Structure   | 1    | 0    | 0    | 1    | 0    |
| Vehicle Burglary      | 0    | 0    | 0    | 0    | 0    |
| Theft from Vehicle    | 0    | 0    | 0    | 0    | 0    |
| Other Larceny / Theft | 2    | 1    | 2    | 0    | 2    |
| Grand Theft Auto      | 0    | 0    | 0    | 0    | 0    |
| Arson                 | 0    | 0    | 1    | 0    | 0    |
| TOTAL                 | 6    | 1    | 3    | 2    | 3    |

**BURGLARY - RESIDENTIAL** 

OTHER THEFT

Rolling Hills