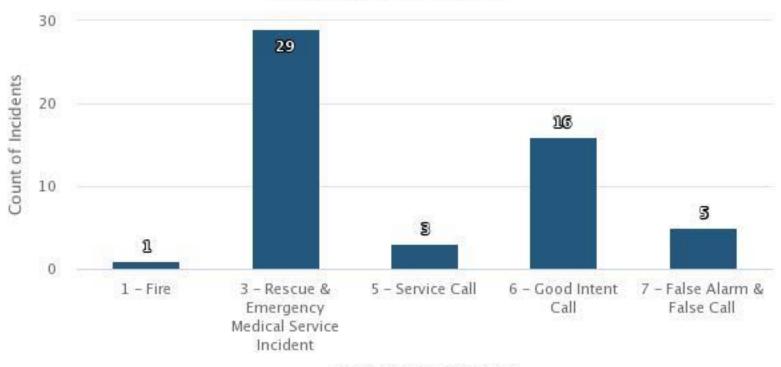

## COUNTY OF LOS ANGELES FIRE DEPARTMENT CITY OF ROLLING HILLS STATISTICS OCTOBER 2022-DECEMEBER 2022

#### Incidents by Category and Year

Oct 01, 2022 to Dec 31, 2022

Incident Type Category

2022