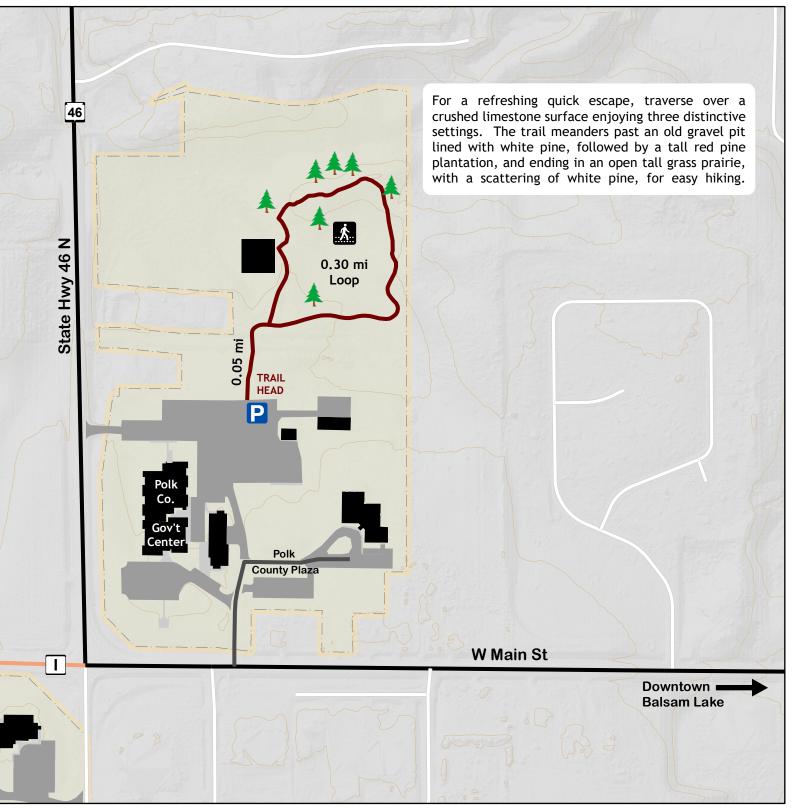

Hiking Trail

State Hwy 46

County Rd I

/ Village St

10 ft Contour

Polk Co Lands

Trail Address: 100 Polk County Plaza Balsam Lake, WI 54810

## Parks & Trails

(715) 485-9294 polk.recreation@polkcountywi.gov

Trail Length: .35 MILES

Division of Environmental Services Department of Land Information 100 Polk County Plaza, Suite 130 Balsam Lake, WI 54810 (715) 485-9279