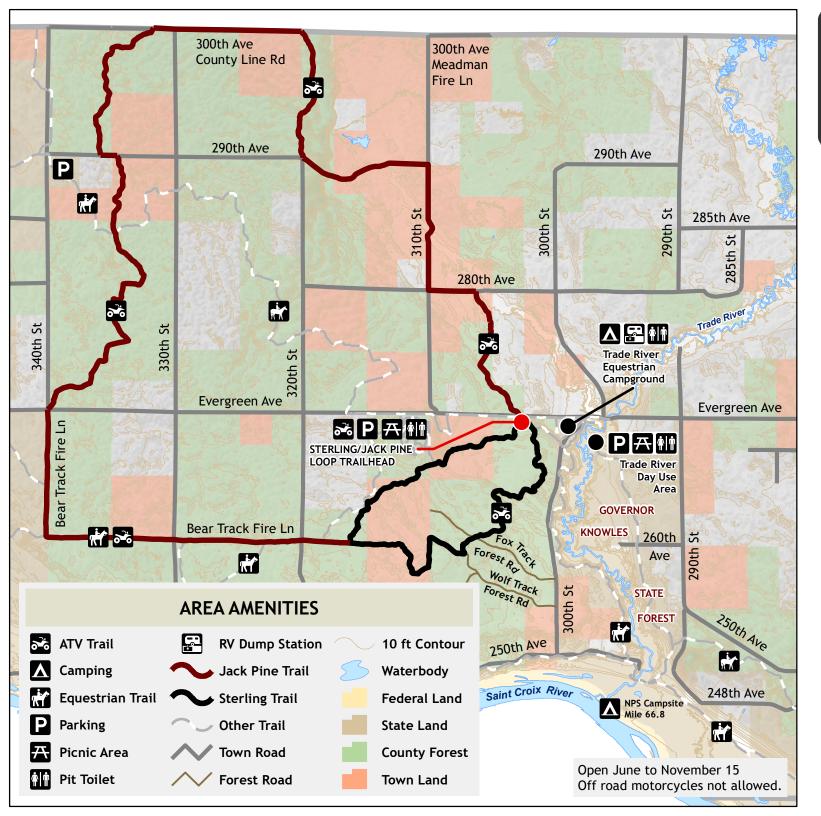

## STERLING JACK PINE LOOP ATV TRAIL

Trailhead Address: 3028 Evergreen Ave Grantsburg, WI 54840

Parks & Trails (715) 485-9294 polk.recreation@polkcountywi.gov

Jack Pine Trail Length: 13.7 mi Sterling Trail Length: 5.2 mi