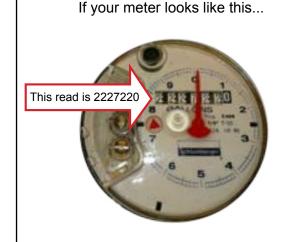

#### **HOW DO I READ MY WATER METER?**

Write down the digits on the face of the meter starting from left to right. Include all the zeros <u>and</u> the stationary digit at the end which is painted on. *In total there should be seven (7) digits.* 

should be seven (7) digits.