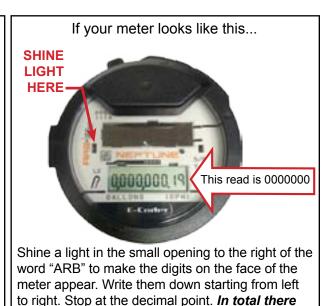

#### **HOW DO I READ MY WATER METER?**

Write down the digits on the face of the meter starting from left to right. Include all the zeros <u>and</u> the stationary digit at the end which is painted on. *In total there should be seven (7) digits.* 

should be seven (7) digits.