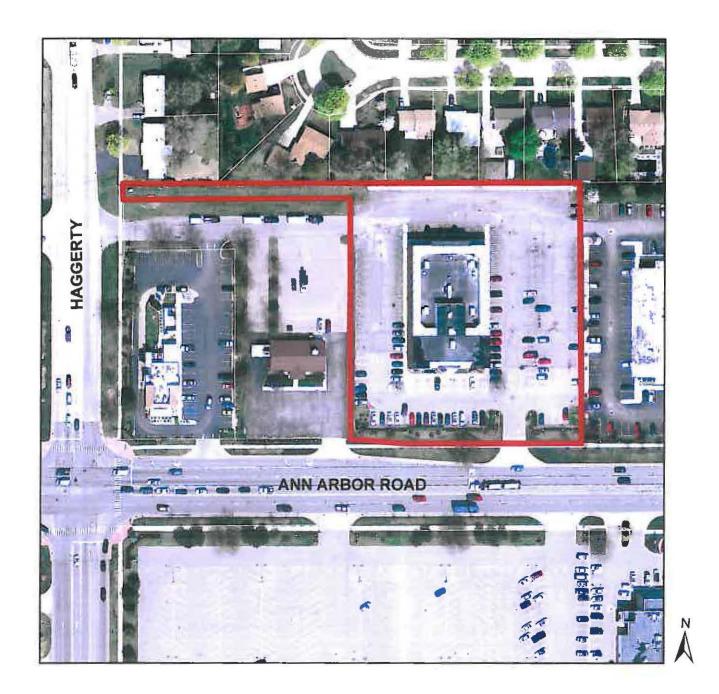

Item I.7, Amendment to 1980 Consent Judgment concerning 40700 Ann Arbor Road, Applied Fitness Solutions postponed for a Public Hearing until August 9.

Addition of Item L.1, New Business, Request by Superior Services to work on Farrand School roof on Sundays