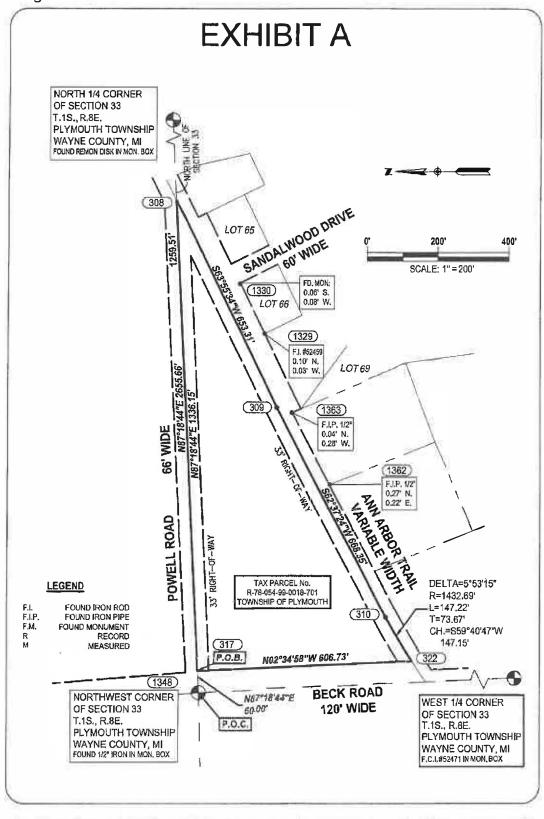

#### SUBJECT PROPERTY LEGAL DESCRIPTION

Part of the East 1/2 of the Northeast 1/4 of Section 29, T1S-R8E, Plymouth Township, Wayne County, Michigan, more particularly described as: Commencing at the East 1/4 corner of said Section 29; thence S88°48'41"W 60.10 feet along the East-West 1/4 line of said Section 29, for a POINT OF BEGINNING; thence S88°48'41"W 482.22 feet, continuing along the East-West 1/4 line of said Section 29; thence N02°11'09"E 401.57 feet along the East line of "Heather Hills Subdivision No. 1", a subdivision as recorded in Liber 104 of Plats, Pages 9-13, Wayne County records; thence N88°48'41"E 482.22 feet; thence S02°11'09"W 401.57 feet along the West line of Beck Road to the Point of Beginning, containing 4.44 acres of land, more or less.

Tax Parcel Number: R-78-037-99-0001-000 Commonly Known Address: 12731 Beck Road Plymouth, MI 48170

P:\15-002 Edhburgh Estotes\EASEMENTS\16-002

CONSULTING ENGINEERS

100 MAINCENTRE = SUITE 10 • NORTHVILLE, MICHIGAN • 48187
PHONE: 248.3303.3331 EMAIL: INFO@SEBERKEAST.COM

## SUBJECT PROPERTY LEGAL DESCRIPTION

Part of the East 1/2 of the Northeast 1/4 of Section 29, T1S-R8E, Plymouth Township, Wayne County, Michigan, more particularly described as: Commencing at the East 1/4 corner of said Section 29; thence S88°48'41"W 60.10 feet along the East-West 1/4 line of said Section 29, for a POINT OF BEGINNING; thence S88°48'41"W 482.22 feet, continuing along the East-West 1/4 line of said Section 29; thence N02°11'09"E 401.57 feet along the East line of "Heather Hills Subdivision No. 1", a subdivision as recorded in Liber 104 of Plats, Pages 9-13, Wayne County records; thence N88°48'41"E 482.22 feet; thence S02°11'09"W 401.57 feet along the West line of Beck Road to the Point of Beginning, containing 4.44 acres of land, more or less.

Tax Parcel Number: R-78-037-99-0001-000 Commonly Known Address: 12731 Beck Road Plymouth, MI 48170