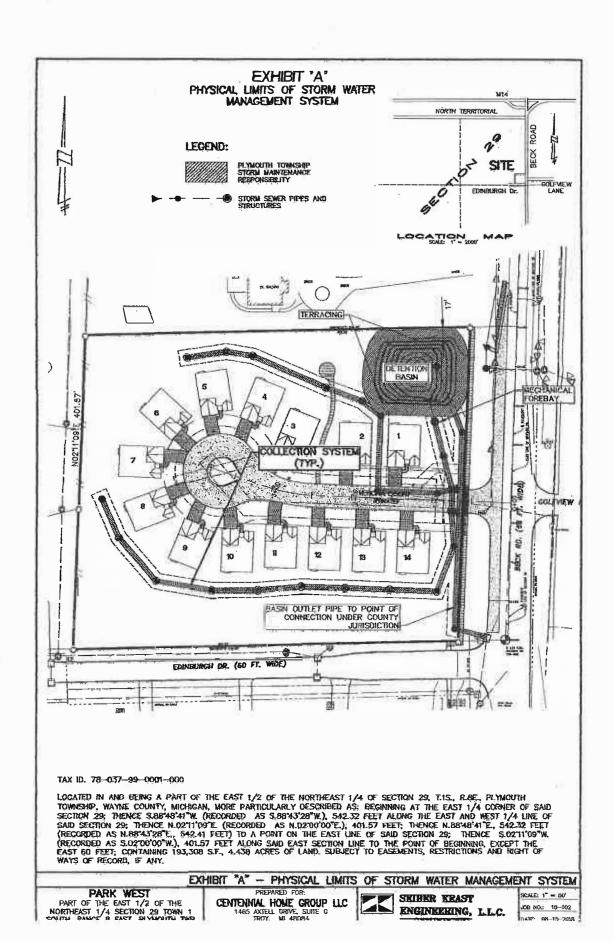

#### EXHIBIT "C"

#### STORM WATER MANAGEMENT SYSTEM LONG-TERM MAINTENANCE PLAN

Wayne County DPS Permit No.: M-Wayne County DPS Plan Review No.: R18-428

A. Physical Limits of the Storm Water Management System
The storm water management system (3WM2) subject to this long-term maintenance plan (Plan) is deploted on Exhibit A to the permit and includes without limitetian the storm servers, each bears, mantates, inters, awates, buller stip, mechanical forcion, detention bears, outlet control shootane and outlet pipe that serveys flow from the detention bears to the existing Book Read dictristorm sewer system. For the purposes of this plan, this storm water management system (SWM3) and all of its components as shown in Exhibit A is referred to as "Verona Park SW MS".

#### B. Time Frame for Long-Term Maintenance Responsibility

Consernal Home Group LLC / Home Owners Association (HOA) is responsible for mointaining the Verona Park SWMS, including complying with applicable requirements of the local or Wayne County soil eresion and sedmentation control program unit Wayne County releases the construction permit. Long-term maintenence responsibility for the Verona Park SWMS commences when defined by the mointenence permit leaved by the County, Long-term maintenences

C. Manner of Insuring Maintenance Responsibility

The Plymouth Township has counted responsibility for larger maintenance of Verona Park SWMS. The resolution, by which the Plymouth Township has assumed maintenance responsibility is elasted to the permit as Exhibit C. Centennial Home Group LLC / HOA, though a maintenance agreement with the Plymouth Township, has agreed to perform the membrance softwises required by the plan. The Plymouth Township returns the right to enter the property and perform the nessessary meintenence of the Verona Park SWMS (Contemnal Home Group LLC/HOA lette to perform the required methemores softwise. To ensure that the Verona Park SWMS is maintained in perpettify, the map of the physical limits of the starm water membranent system (Exhibit A), the plan (Exhibit A). B), the resolution altasted as Exhibit C, and the maintenance agreement between the Plymouth Township and the property ewner will be recorded with the Wayne County Register of Deeds. Upon recording, a copy of the recorded documents will be provided to the Township and the County.