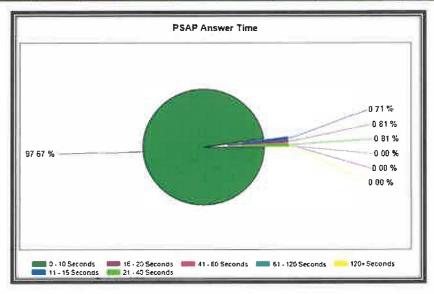

f Non-Emergency Calls | 2,187 | 1,867 | 2,083 | 1,838 |       |       |       |       |       |       |       |       | 7,975  |
| Total                    | 3,220 | 2,794 | 2,973 | 2,827 | 0     | 0     | 0     | 0     | 0     | 0     | 0     | 0     | 11,814 |
| 2023 DISPATCH            | JAN   | FEB   | MAR   | APR   | MAY   | JUNE  | JUŁ   | AUG   | SEP   | OCT   | NOV   | DEC   | YTD    |
| # of 9-1-1 Calls         | 1,083 | 1,218 | 1,270 | 1,128 | 1,322 | 1,424 | 1,357 | 1,139 | 1,001 | 1,084 | 965   | 1,048 | 14,039 |
| # of Non-Emergency Calls | 1,831 | 1,964 | 2 190 | 1 980 | 2 237 | 2,443 | 2,592 | 2,351 | 2 037 | 2 183 | 1,804 | 1 864 | 25,476 |
| Total                    | 2,914 | 3,182 | 3,460 | 3,108 | 3,559 | 3,867 | 3,949 | 3,490 | 3,038 | 3,267 | 2,769 | 2,912 | 39,515 |



#### 2.2.1 Standard for answering 9-1-1 Calls

Ninety percent (90%) of all 9-1-1 calls arriving at the Public Safety Answering Point (PSAP) SHALL be answered within (≤) fifteen (15) seconds. Ninety-five (95%) of all 9-1-1 calls SHOULD be answered within (≤) twenty (20) seconds. A call flow diagram is available in Exhibit A.

| % answer time 15 seconds | 97.67% |
|--------------------------|--------|
| % answer time 20 seconds | 99.19% |

|                  |     | Т   | RAFF | IC A | CCID | ENT  | SUM | MAR' | Y   |     |     |     | k.  |
|------------------|-----|-----|------|------|------|------|-----|------|-----|-----|-----|-----|-----|
| 2024             | JAN | FEB | MAR  | APR  | MAY  | JUNE | JUL | AUG  | SEP | ост | NOV | DEC | YTD |
| Fatal            | 0   | 0   | 0    | 0