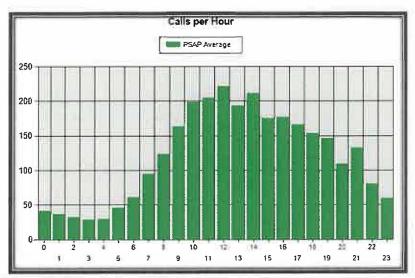

| 0            | 0   | 0   | 7,382 |
|                                |       |       |           | F     | OLICE    | RESPO | NSE |              |     |              |     |     |       |
| 2023                           | JAN   | FEB   | MAR       | APR   | MAY      | JUNE  | JUL | AUG          | SEP | ОСТ          | NOV | DEC |       |
| Epite                          | 57.11 |       | 1017 (1 ( |       | 1015 ( ) | 00110 | -   |              |     |              |     |     | YTD   |
|                                | 520   | 514   | 593       | 619   | 708      | 671   | 735 | 631          | 681 | 665          | 569 | 504 | 7,410 |
| City Police<br>Township Police |       |       |           | -     |          |       |     | 631<br>1,115 | 681 | 665<br>1.136 | -   |     |       |





| 2024 DISPATCH            | JAN   | FEB   | MAR   | APR   | MAY   | JUNE  | JUL   | AUG   | SEP   | ОСТ   | NOV   | DEC   | YTD    |
|--------------------------|-------|-------|-------|-------|-------|-------|-------|-------|-------|-------|-------|-------|--------|
| # of 9-1-1 Calls         | 1,033 | 927   | 890   | 989   |       |       |       |       |       |       |       |       | 3,839  |
| # of Non-Emergency Calls | 2,187 | 1,867 | 2,083 | 1,838 |       |       |       |       |       |       |       |       | 7,975  |
| Total                    | 3,220 | 2,794 | 2,973 | 2,827 | 0     | 0     | 0     | 0     | 0     | 0     | 0     | 0     | 11,814 |
| 2023 DISPATCH            | JAN   | FEB   | MAR   | APR   | MAY   | JUNE  | JUŁ   | AUG   | SEP   | OCT   | NOV   | DEC   | YTD