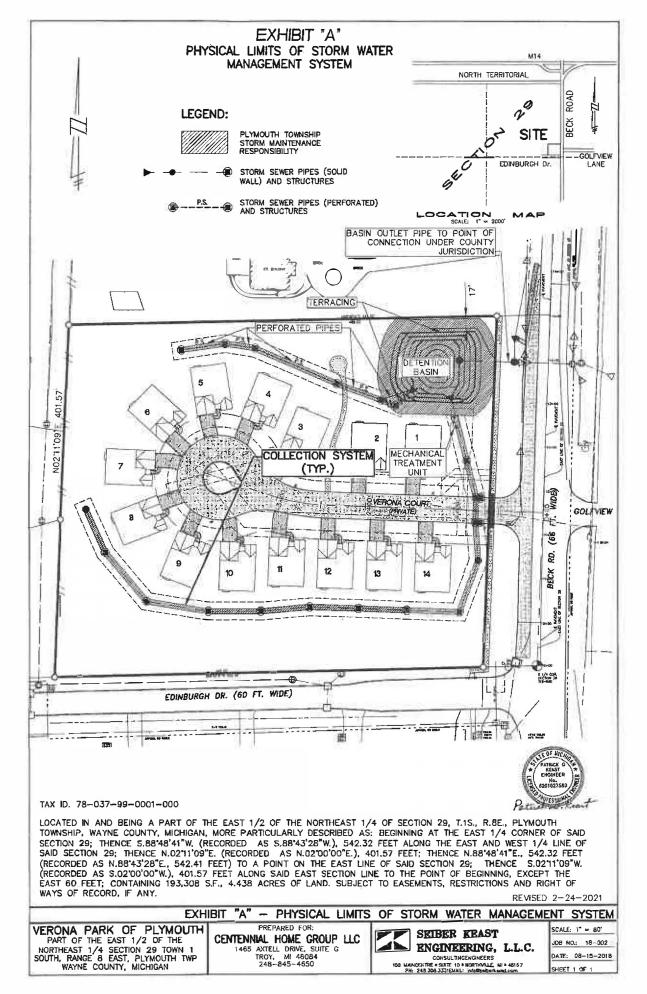

#### EXHIBIT "C"

#### STORM WATER MANAGEMENT SYSTEM LONG-TERM MAINTENANCE PLAN

Wayne County DPS Permit No.: M-Wayne County DPS Plan Review No.: R18-428

A. Physical Limits of the Storm Water Management System
The storm water management system (3WM2) subject to this long-term maintenance plan (Plan) is deploted on Exhibit A to the permit and includes without limitetian the storm servers, each bears, mantates, inters, awates, buller stip, mechanical forcion, detention bears, outlet control shootane and outlet pipe that serveys flow from the detention bears to the existing Book Read dictristorm sewer system. For the purposes of this plan, this storm water management system (SWM3) and all of its components as shown in Exhibit A is referred to as "Verona Park SW MS".

#### B. Time Frame for Long-Term Maintenance Responsibility

Consernal Home Group LLC / Home Owners Association (HOA) is responsible for mointaining the Verona Park SWMS, including complying with applicable requirements of the local or Wayne County soil eresion and sedmentation control program unit Wayne County releases the construction permit. Long-term maintenence responsibility for the Verona Park SWMS commences when defined by the mointenence permit leaved by the County, Long-term maintenences

C. Manner of Insuring Maintenance Responsibility

The Plymouth Township has counted responsibility for larger maintenance of Verona Park SWMS. The resolution, by which the Plymouth Township has assumed maintenance responsibility is elasted to the permit as Exhibit C. Centennial Home Group LLC / HOA, though a maintenance agreement with the Plymouth Township, has agreed to perform the membrance softwises required by the plan. The Plymouth Township returns the right to enter the property and perform the nessessary meintenence of the Verona Park SWMS (Contemnal Home Group LLC/HOA lette to perform the required methemores softwise. To ensure that the Verona Park SWMS is maintained in perpettify, the map of the physical limits of the starm water membranent system (Exhibit A), the plan (Exhibit A). B), the resolution altasted as Exhibit C, and the maintenance agreement between the Plymouth Township and the property ewner will be recorded with the Wayne County Register of Deeds. Upon recording, a copy of the recorded documents will be provided to the Township and the County.