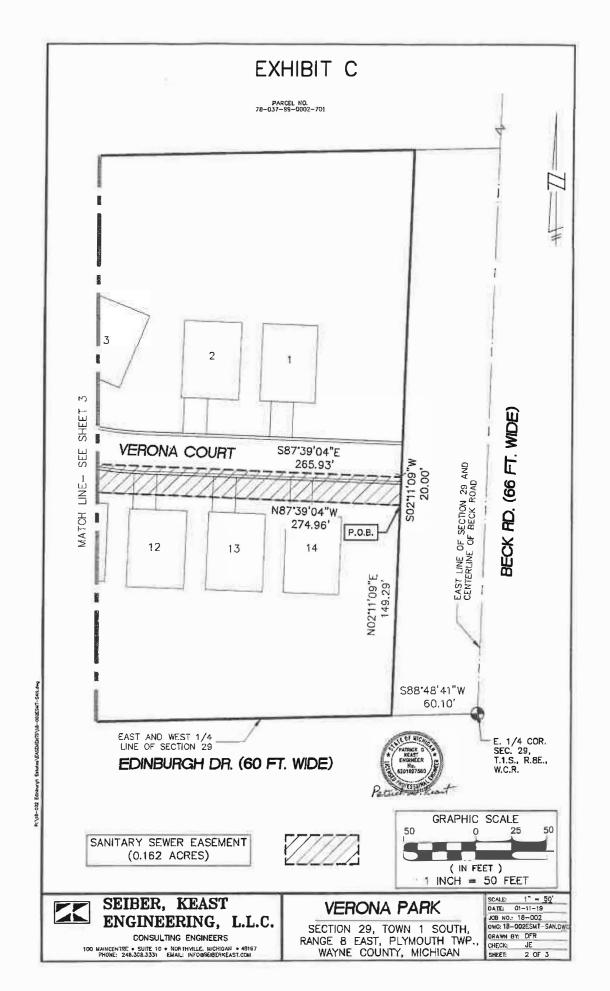

#### **LEGAL DESCRIPTION**

Part of the East 1/2 of the Northeast 1/4 of Section 29, T1S-R8E, Plymouth Township, Wayne County, Michigan, more particularly described as: Commencing at the East 1/4 corner of said Section 29; thence S88°48′41″W, 60.10 feet along the East-West 1/4 line of said Section 29; thence N02°11′09″E, 149.29 feet, for a POINT OF BEGINNING; thence N87° 39′04″W, 274.96 feet; thence N39° 18′54″W, 87.49 feet; thence N50° 41′06″E, 20.00 feet; thence S39° 18′54″E, 78.51 feet; thence S87° 39′04″E, 265.93 feet; thence S02° 11′09″W, 20.00 feet. All of the above containing 0.162 Acres