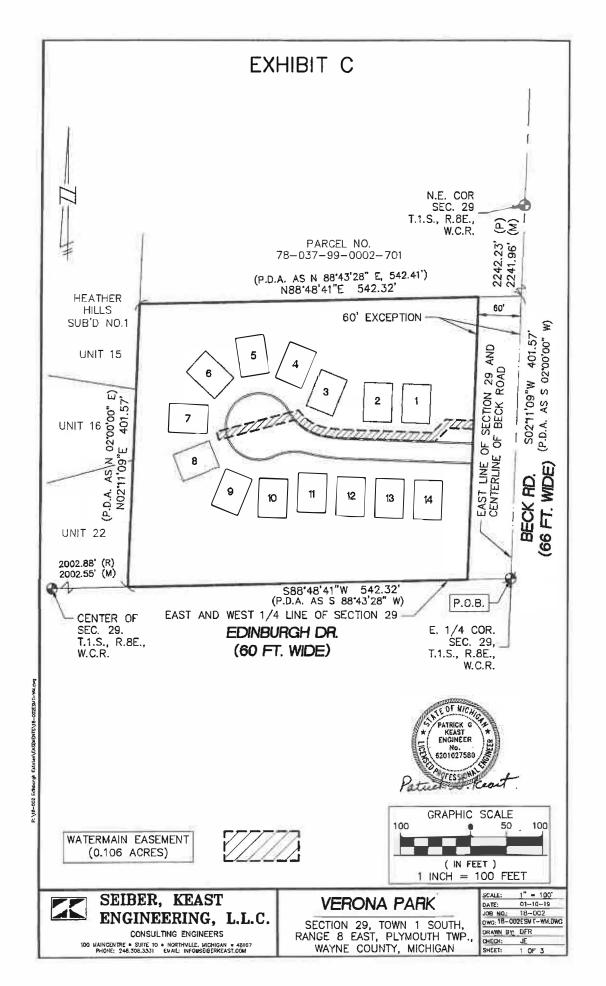

#### **LEGAL DESCRIPTION**

Part of the East 1/2 of the Northeast 1/4 of Section 29, T1S-R8E, Plymouth Township, Wayne County, Michigan, more particularly described as: Commencing at the East 1/4 corner of said Section 29; thence S88°48′41″W, 60.10 feet along the East-West 1/4 line of said Section 29; thence N02°11′09″E, 149.29 feet, for a POINT OF BEGINNING; thence N87° 39′04″W, 274.96 feet; thence N39° 18′54″W, 87.49 feet; thence N50° 41′06″E, 20.00 feet; thence S39° 18′54″E, 78.51 feet; thence S87° 39′04″E, 265.93 feet; thence S02° 11′09″W, 20.00 feet. All of the above containing 0.162 Acres