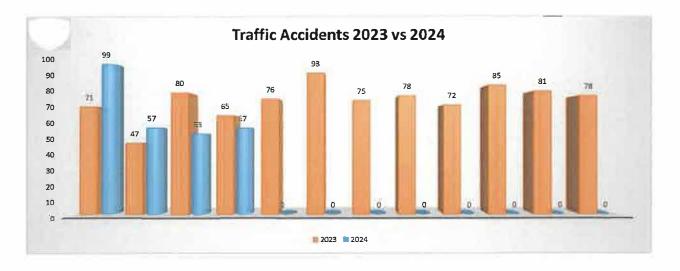

53   | 57   | 0    | 0    | 0   | 0    | 0   | 0   | 0   | 0   | 266 |
| 2023             | JAN | FEB | MAR  | APR  | MAY  | JUNE | JUL | AUG  | SEP | ост | NOV | DEC | YTD |
| Fatel            | 0   | 0   | 0    | D    | 0    | 0    | 0   | 0    | 0   | 0   | 0   | 0   | 0   |
| Personal Injury  | 8   | 7   | 13   | 7    | 14   | 10   | 15  | 12   | 16  | 15  | 11  | 17  | 145 |
| Property Damage  | 54  | 32  | 51   | 49   | 46   | 68   | 51  | 52   | 45  | 57  | 59  | 46  | 610 |
| Private Property | 8   | 8   | 15   | 9    | 15   | 15   | 9   | 13   | 11  | 13  | 11  | 15  | 142 |
| Hit and Run      | 1   | 0   | 1    | 0    | 1    | 0    | 0   | 1    | 0   | 0   | 0   | 0   | 4   |
| Total            | 71  | 47  | 80   | 65   | 76   | 93   | 75  | 78   | 72  | 85  | 81  | 78  | 901 |



#### PATROL OPERATIONS / TRAFFIC VIOLATION SUMMARY

| January 1, 2024 through December 31, 2024 |     |     |     |     |     |      |     |     |     |             |     |     |           |
|-------------------------------------------|-----|-----|-----|-----|-----|------|-----|-----|-----|-------------|-----|-----|-----------|
| 2624                                      | Jan | ##W | MAR | дир | MAY | JUNE | 201 | AUG | SEP | <b>⊘</b> CT | NON | DEC | YTO TOTAL |
| OWI                                       | 4   | 6   | 9   | 3   |     |      |     |     |     |             |     |     | 19        |
| Sneed                                     | 58  | 100 | 50  | 28  |     |      |     |     |     |             |     |     | 236       |
| Commercial                                | 4   |