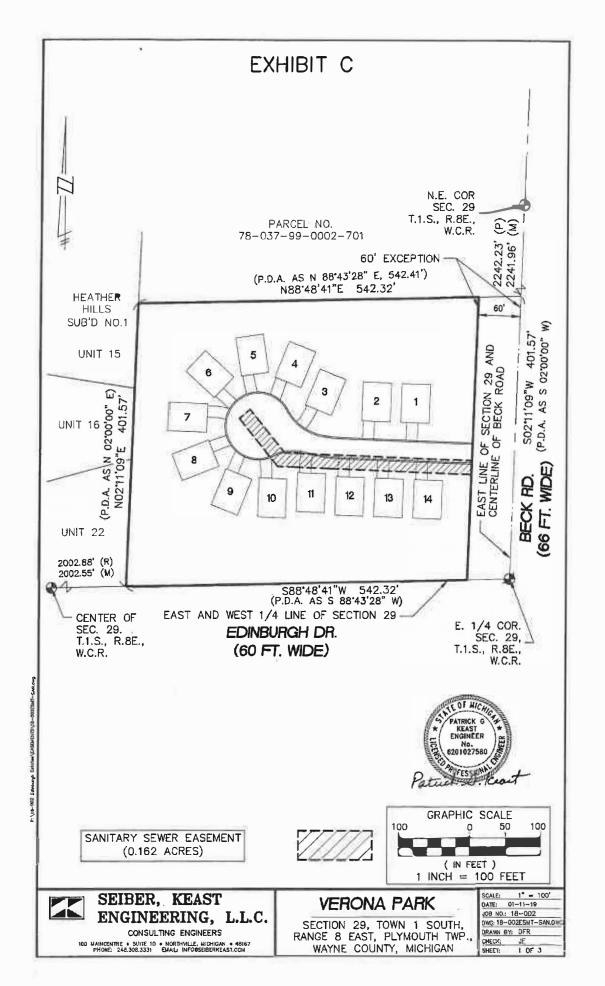

#### **LEGAL DESCRIPTION**

Part of the East 1/2 of the Northeast 1/4 of Section 29, T1S-R8E, Plymouth Township, Wayne County, Michigan, more particularly described as: Commencing at the East 1/4 corner of said Section 29; thence S88°48′41″W, 60.10 feet along the East-West 1/4 line of said Section 29; thence N02°11′09″E, 149.29 feet, for a POINT OF BEGINNING; thence N87° 39′04″W, 274.96 feet; thence N39° 18′54″W, 87.49 feet; thence N50° 41′06″E, 20.00 feet; thence S39° 18′54″E, 78.51 feet; thence S87° 39′04″E, 265.93 feet; thence S02° 11′09″W, 20.00 feet. All of the above containing 0.162 Acres