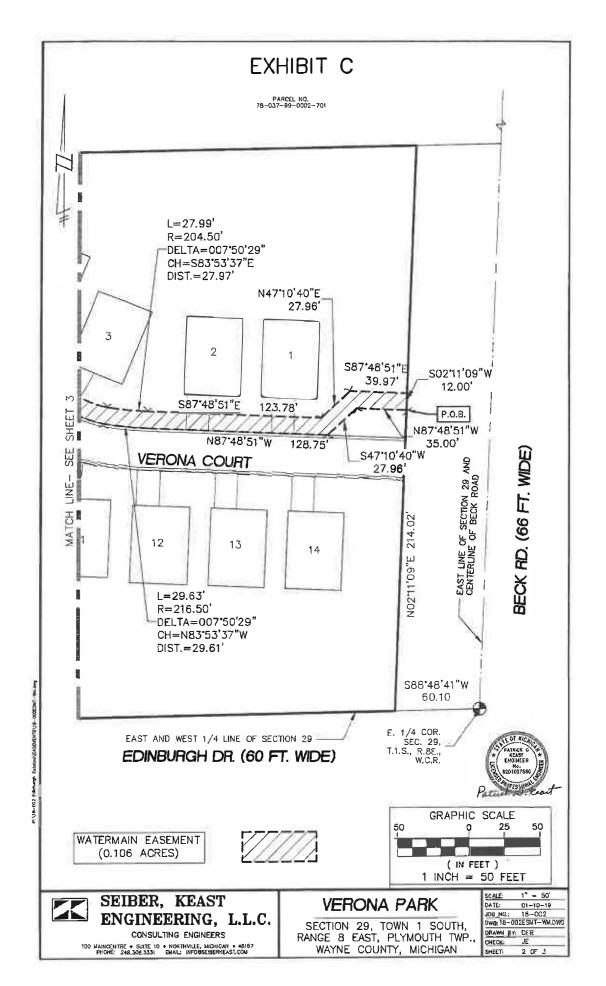

#### LEGAL DESCRIPTION

Part of the East 1/2 of the Northeast 1/4 of Section 29, T1S-R8E, Plymouth Township, Wayne County, Michigan, more particularly described as: Commencing at the East 1/4 corner of said Section 29; thence S88°48'41"W, 60.10 feet along the East-West 1/4 line of said Section 29; thence N02°11'09"E, 214.02 feet, for a POINT OF BEGINNING; thence N87°48'51"W, 35.00 feet; thence S47°10'40"W, 27.96 feet; thence N87°48'51"W, 128.75 feet; thence 29.63 feet along a curve to the right, said curve having a radius of 216.50 feet, a central angle of 007°50'29", and a chord bearing and distance of N83°53'37"W, 29.61 feet; thence 47.42 feet along a curve to the right, said curve having a radius of 70.00 feet, a central angle of 038°48'54", and a chord bearing and distance of N60°33'55"W, 46.52 feet; thence 875°17'41"W, 111.99 feet; thence N14°42'19"W, 12.00 feet; thence N75°17'41"E, 119.93 feet; thence 46.52 feet along a curve to the left, said curve having a radius of 58.00 feet, a central angle of 045°57'18", and a chord bearing and distance of S56°59'44"E, 45.28 feet; thence 27.99 feet along a curve to the left, said curve having a radius of 204.50 feet, a central angle of 007°50'29", and a chord bearing and distance of S83°53'37"E, 27.97; thence S87°48'51"E, 123.78 feet; thence N47°10'40"E, 27.96; thence S87°48'51"E, 39.97 feet; thence S02°11'09"W, 12.00 feet, to the Point of Beginning, all of the above containing 0.106 acres