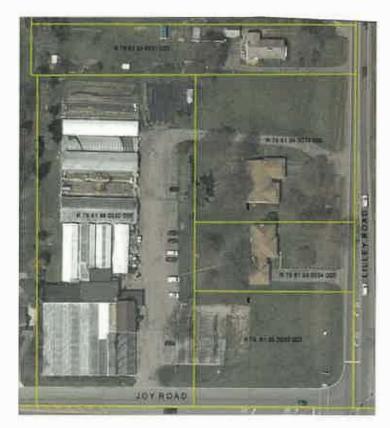

lication proposes to *conditionally* rezone five properties at the northwest corner of the Lilley Road and Joy Road intersection from the R-1, One-Family Residential District to the C-2, General Commercial District. The intent is that these properties will be developed as a Planned Unit Development (PUD) in the future. This process is discussed in detail in the enclosed planner's report (dated February 5, 2024).

The subject area consists of five parcels and the area is presently occupied by the Sparr's Flowers and Greenhouse shop and three single-family homes.

The following parcels are included in this conditional rezoning request, as shown on the aerial map to the right:

- R-78-061-99-0031-000
- R-78-061-99-0032-000
- R-78-061-99-0033-000
- R-78-061-99-0034-000
- R-78-061-99-0035-000



Detailed information on the project (reference PC #2474) is available on the Township's website at:

www.plymouthtwp.org/government/departments/community development/current projects.php

The Planning Commission held a public hearing on March 27, 2024; ten public comments were made (in general opposition of the project). The draft meeting minutes and video can be viewed here:

www.plymouthtwp.org/government/agendas and minutes/planning commission.php

As a conditional rezoning, the applicant has voluntarily offered the Township several conditions that would be placed on the property, limiting the future uses of the site. The applicant's Statement of Voluntary Conditions (dated February 28, 2024) is enclosed.

#### **RECOMMENDATION:**

The Planning Commission (4:2 vote) recommended approv