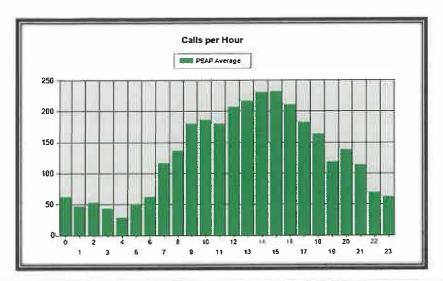

1,954 | 1,822 | 1,912 | 0     | 0      | 0     | 0     | 0     | 0                 | 0     | 0   | 0     | 5,688  |
|                 |       |       |       | F     | POLICE | RESPO | NSE   |       |                   |       |     |       |        |
| 2023            | JAN   | FEB   | MAR   | APR   | MAY    | JUNE  | JUL   | AUG   | SEP               | ост   | NOV | DEC   | YTD    |
| City Police     | 520   | 514   | 593   | 619   | 708    | 671   | 735   | 631   | 681               | 665   | 569 | 504   | 7,410  |
| Township Police | 1,089 | 1,010 | 1,390 | 1,057 | 1,274  | 1,312 | 1,160 | 1,115 | 1,097             | 1,136 | 989 | 1,234 | 13,863 |
|                 |       |       |       |       |        |       |       |       | The second second |       | 1   |       |        |





| 2024 DISPATCH            | JAN   | FEB   | MAR   | APR   | MAY   | JUNE  | JUL   | AUG   | SEP   | OCT   | NOV   | DEC   | YTD    |
|--------------------------|-------|-------|-------|-------|-------|-------|-------|-------|-------|-------|-------|-------|--------|
| # of 9-1-1 Calls         | 1,033 | 927   | 890   |       |       |       |       |       |       |       |       |       | 2,850  |
| # of Non-Emergency Calls | 2 187 | 1 867 | 2,083 |       |       |       |       |       |       |       |       |       | 6,137  |
| Total                    | 3,220 | 2,794 | 2,973 | 0     | 0.0   | 0     | 0     | 0     | 0     | 0     | 0     | 0     | 8,987  |
| 2023 DISPATCH            | JAN   | FEB   | MAR-  | APR   | MAY   | JUNE  | JUL   | AUG   | SEP   | ОСТ   | NOV   | DEC   | YTD