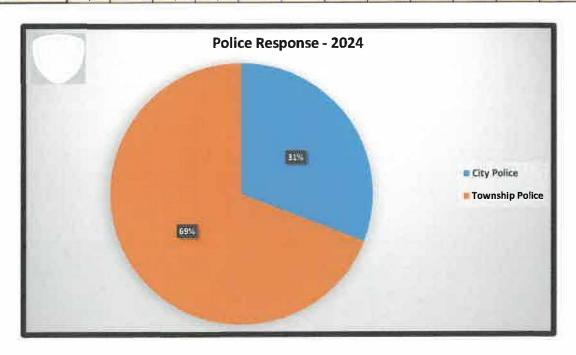

| 1,954 | 1,822 | 1,912 | 0     | 0      | 0     | 0     | 0     | 0                 | 0     | 0   | 0     | 5,688  |
|                 |       |       |       | F     | POLICE | RESPO | NSE   |       |                   |       |     |       |        |
| 2023            | JAN   | FEB   | MAR   | APR   | MAY    | JUNE  | JUL   | AUG   | SEP               | ост   | NOV | DEC   | YTD    |
| City Police     | 520   | 514   | 593   | 619   | 708    | 671   | 735   | 631   | 681               | 665   | 569 | 504   | 7,410  |
| Township Police | 1,089 | 1,010 | 1,390 | 1,057 | 1,274  | 1,312 | 1,160 | 1,115 | 1,097             | 1,136 | 989 | 1,234 | 13,863 |
|                 |       |       |       |       |        |       |       |       | The second second |       | 1   |       |        |





| 2024 DISPATCH            | JAN   | FEB   | MAR   | APR   | MAY   | JUNE  | JUL   | AUG   | SEP   | OCT   | NOV   | DEC   | YTD    |
|--------------------------|-------|-------|-------|-------|-------|-------|-------|-------|-------|-------|-------|-------|--------|
| # of 9-1-1 Calls         | 1,033 | 927   | 890   |       |       |       |       |       |       |       |       |       | 2,850  |
| # of Non-Emergency Calls | 2 187 | 1 867 | 2,083 |       |       |       |       |       |       |       |       |       | 6,137  |
| Total                    | 3,220 | 2,794 | 2,973 | 0     | 0.0   | 0     | 0     | 0     | 0     | 0     | 0     | 0     | 8,987  |
| 2023 DISPATCH            | JAN   | FEB   | MAR-  | APR   | MAY   | JUNE  | JUL   | AUG   | SEP   | ОСТ   | NOV   | DEC   | Y