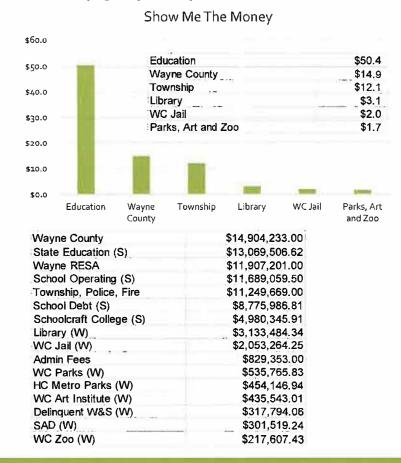

unds Processing                 | * Audit Support                        |
| * Update website with Winter tax info    | * Second Reminder / Summer Taxes      | * 1094-B and 1095-B For HCSA              | * PPT From Previous Year               |
|                                          | * Reminders Delinquent PPT            |                                           | * MITC Winter Disbursement             |
|                                          | * St. David's Gate Transfer           |                                           |                                        |



#### **Tax Collection Fun Facts**

"What did you do with the money I gave you last year"



13,821 Tax Payments

304 Delinquent Water Bills Totaling \$ 284,861

251 Payments 9/15 through 9/30 Totaling \$ 1.8 MM



#### **Savings and Investments**

- Depositories
  - Active Flagstar, Bank of Ann Arbor, Comerica, CFCU, MiClass
  - Not Active -BOA, Chase, PNC
- MERS
- Other Investments
  - MCL129.91authorizes an investment policy
- Michigan Cooperative Liquid Assets Securities System (MiClass)

| Interest | 2022             | 2023               | 2024               | Rolling 12         |
|----------|------------------|--------------------|--------------------|--------------------|
| Jan      | \$<br>5,016.42   | \$<br>80,123.79    | \$<br>179,221.14   | \$<br>1,852,122.15 |
| Feb      | \$<br>4,909.11   | \$<br>87,570.07    | \$<br>176,211.16   | \$<br>1,940,763.24 |
| Mar      | \$<br>5,642.01   | \$<br>147,568.71   | \$<br>- 1          | \$<br>-            |
| Apr      | \$<br>5,127.43   | \$<br>14