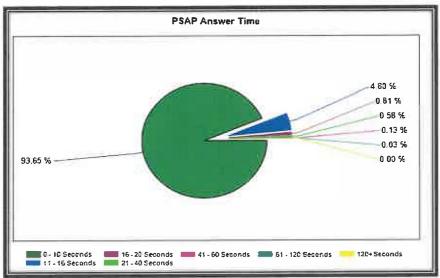

#### Average Times per Incident

Average PSAP Processing Time: 1 minute(s) 10 second(s) (Alarm to Dispatch)

Percent less than or equal to 60 Seconds: 50.80
Percent less than or equal to 90 Seconds: 73.80

Average Fire Department Turn Out Time: I minute(s) 42 second(s) (Dispatch to Enroute)

Average Fire Department Turn Out and Travel Time: 5 minute(s) 39 second(s) (Dispatch to Arrive)

Average Municipal Response Time: 6 minute(s) 49 second(s) (Alarm to Arrive)

#### Percentile Response Times in Accordance with NFPA Standards

PSAP Processing Time less than 60 seconds: 50.80% (Alarm to Dispatch)

Fire Department Turn Out Time less than 60 seconds: 31.86% (Dispatch to Enroute)

Fire Department Travel Time less than 4 minutes; 56.21% (Enroute to Arrive)