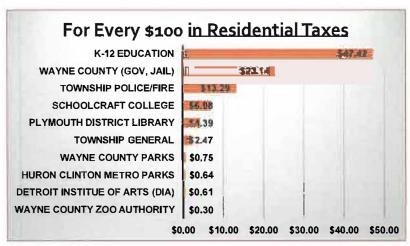

rs (Sum 2nd, Winter 1st) |
| * Winter Tax Bills/ Journal Entries      | * DBOR Processing / Refunds           | * DBOR Refunds Processing                 | * Audit Support                        |
| * Update website with Winter tax info    | * Second Reminder / Summer Taxes      | * 1094-B and 1095-B For HCSA              | * PPT From Previous Year               |
|                                          | * Reminders Delinquent PPT            |                                           | * MITC Winter Disbursement             |
|                                          | * St. David's Gate Transfer           |                                           |                                        |



#### **Tax Collection Fun Facts**

"What did you do with the money I gave you last year"



13,821 Tax Payments

304 Delinquent Water Bills Totaling \$ 284,861

251 Payments 9/15 through 9/30 Totaling \$ 1.8 MM



#### **Savings and Investments**

- Depositories
  - Active Flagstar, Bank of Ann Arbor, Comerica, CFCU, MiClass
  - Not Active -BOA, Chase, PNC
- MERS
- Other Investments
  - MCL129.91authorizes an investment policy
- Michigan Cooperative Liquid Assets Securities System (MiClass)

| Interest | 2022             | 2023               | 2024               | Rolling 12         |
|----------|------------------|--------------------|--------------------|--------------------|
| Jan      | \$<br>5,016.42   | \$<br>80,123.79    | \$<br>179,221.14   | \$<br>1,852,122.15 |
| Feb      | \$<br>4,909.11   | \$<br>87,570.07    | \$<br>176,211.16   | \$<br>1,940,763.24 |
| Mar      |