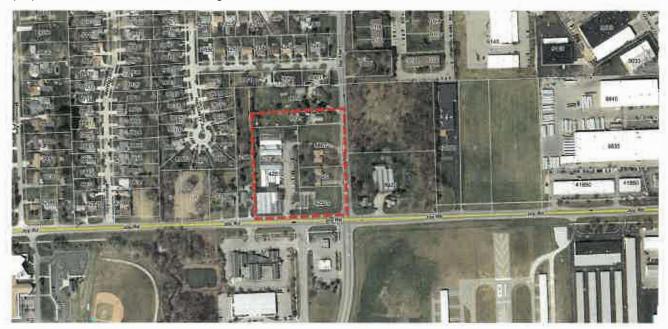

roposed Zoning: C-2, General Commercial District

#### Dear Commission Members,

A revised application to conditionally rezone the above five properties at the northwest corner of the Lilley Road and Joy Road intersection has been submitted. The request remains to rezone these parcels from the R-1, One-Family Residential District to the C-2, General Commercial District with the condition that these properties will be developed as a mixed-used Planned Unit Development (PUD) in the future (see page #2 for details).

The subject area consists of five parcels (combined, approximately a total of five acres in size) and the area is presently occupied by the Sparr's Flowers and Greenhouse shop and three single-family homes. The five parcels proposed for the conditional rezoning are shown below:





#### **PROJECT SUMMARY**

Due to the adopted processes and requirements of the Township's Zoning Ordinance, the applicant must first file a rezoning to the C-2, General Commercial District in order to eventually propose a Planned Unit Development (PUD) on this corner site.

The proposed rezoning is only the first step in a lengthy public process to redevelop this property.

With a straight rezoning to the C-2, General Commercial District, all the uses within the C-2 District could be proposed on the site. This includes a hotel, drug stores, drive-thru facilities, auto repair, gas stations, etc. Instead, the applicant has requested a <u>conditional</u> rezoning so as to provide Plymouth Township with more certainty as to what future uses may be permitted at this location. With a conditi