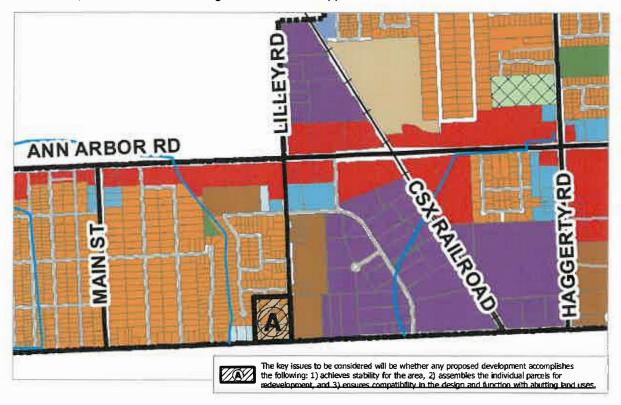

the proposed amendment consistent with the Future Land Use Map of the Master Plan? If not, is the Plan current and reasonable, or does it need to be updated?

<u>Future Land Use Map.</u> The subject site is planned for a mix of office and residential uses in the 2015 Master Plan, with overlay "A", as depicted below. The proposed Planned Unit Development does consider a mix of uses, some of which are directly aligned with the vision that was established in 2015. Approximately 10 years ago, the conversation on mixed-use developments and the benefits they offer were not widely contemplated by communities as they are today.

Aside from this project, it is recommended that the Commission discuss areas that are planned for solely commercial, or office uses, and integrate a mixed-use approach.



<u>Goals and Strategies.</u> When evaluating a rezoning request, the Township should review not only the Future Land Use Map, but also the goals and strategies of the Plan.

One such goal is to guide the development of Plymouth Township in a manner which will create, preserve, and enhance the positive living environment of the community. The Master Plan states that one strategy to achieve this is to "Encourage a variety of housing typologies and residential living environments to accommodate a diversity of ages and incomes". Another strategy is to "Recognize that



Plymouth Township's population is maturing and encourage senior housing developments and low-rise single-family residential developments to attract empty nesters". The inclusion of the assisted living facility and eight loft