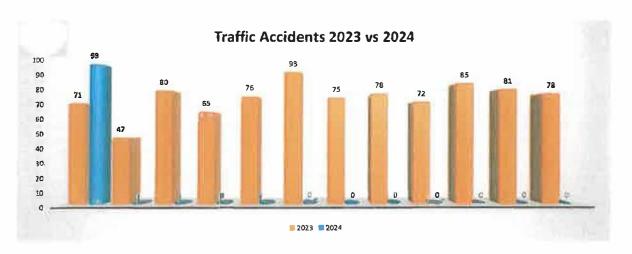

0    | 0     | 0    | 0    | 0   | 0   | 0   | 0   | 0   | 0   | 99  |
| 2023             | JAN | FEB | MAR  | APR   | MAY  | JUNE | JUL | AUG | SEP | ост | NOV | DEÇ | YTD |
| Fatal            | 0   | 0   | 0    | 0     | 0    | 0    | 0   | 0   | 0   | 0   | Q   | 0   | 0   |
| Personal Injury  | 8   | 7   | 13   | 7     | 14   | 10   | 15  | 12  | 16  | 15  | 11  | 17  | 145 |
| Property Damage  | 54  | 32  | 51   | 49    | 46   | 68   | 51  | 52  | 45  | 57  | 59  | 46  | 610 |
| Private Property | 8   | 8   | 15   | 9     | 15   | 15   | 9   | 13  | 11  | 13  | .11 | 15  | 142 |
| Hit and Run      | 1   | 0   | 1    | 0     | 1    | 0    | 0   | 1   | 0   | 0   | 0   | 0   | 4   |
| Total            | 71  | 47  | 80   | 65    | 76   | 93   | 75  | 78  | 72  | 85  | 81  | 78  | 901 |



#### PATROL OPERATIONS / TRAFFIC VIOLATION SUMMARY

|               |     |      | Jan | uary 1. | 2024 thi | rough De | cembe | r 31, 20 | 24  |     |     |     |             |
|---------------|-----|------|-----|---------|----------|----------|-------|----------|-----|-----|-----|-----|-------------|
| 2024          | JAN | DEFE | MAR | APR     | MAY      | JUNE     | JUL   | AUG      | SEP | OCT | NO. | UFC | VTL- ILITAL |
| QM            | 4   |      |     |         |          | 1        |       |          |     |     |     |     | 4           |
| Speed         | 58  | -    |     |         |          |          |       |          |     |     |     |     | 58          |
| Commercial    | 4   |      |     | - 7     |          |          |       |          |     |     |     |     | - 6