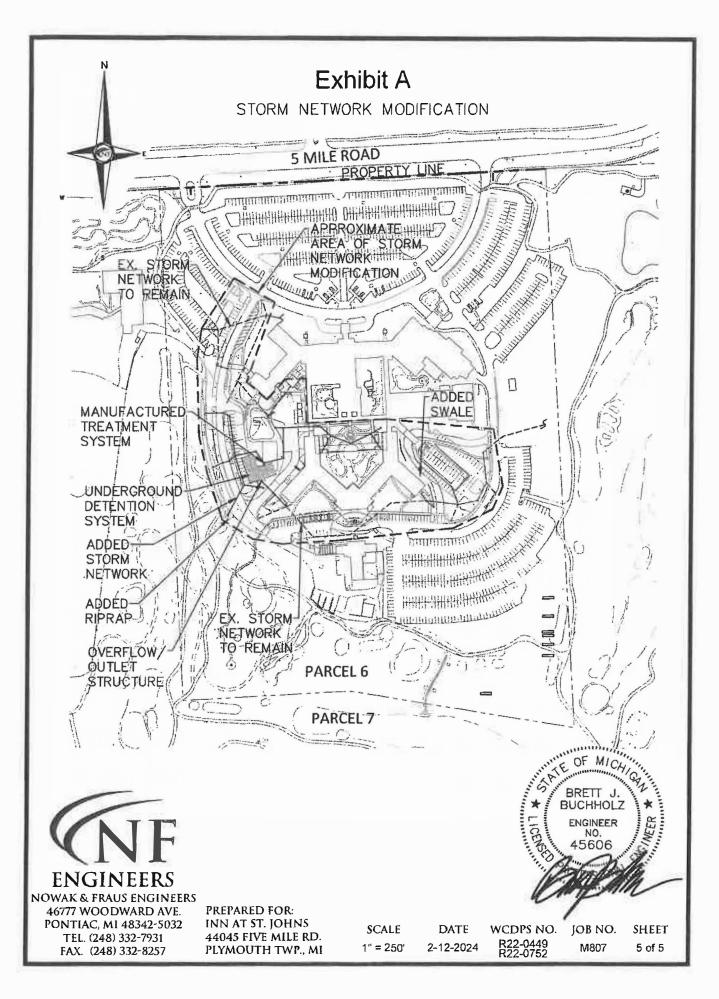

#### RECITATIONS:

- A. Proprietor is developing certain property located in Plymouth Township, Wayne County, Michigan as **44045 Five Mile Rd Inn at St. John's** ("Development") as more particularly described in Exhibit A attached hereto.
- B. As part of the Development, Proprietor is required to construct a storm drainage system ("System") to provide adequate drainage of storm water for the Development. The storm water drainage system is depicted on the map attached hereto as Exhibit A.
- C. The Township and/or Wayne County Department of Public Services or the Michigan Department of Transportation has issued a permit ("Permit") to Proprietor authorizing the construction, operation and maintenance of the storm drainage system, which is located within the Wayne County Department of Public Services and/or the Michigan State Highway Department's right-of-way and/or drain, on or adjacent to the Development as described in the Permit attached as Exhibit C attached hereto and incorporated herein by reference, so long as the Township assumes jurisdiction for the operation and maintenance of the storm drainage system referred to in the Permit.
- D. The Permit  $\underline{M\#^{C23-0434}}$  issued Wayne County Department of Public Services will benefit the Proprietor and the proposed Development.
- E. The Township desires to transfer, and Proprietor agrees to assume, certain responsibilities of the Township required under the Permit, and Proprietor hereby confirms its

- 1. All of the foregoing Recitals are true and correct and are incorporated herein as part of the Agreement for all purposes.
- 2. Proprietor shall prepare and submit to the Township for review and approval by the Township, in its sole discretion, all construction and as-built plans and specifications for the storm water drainage system as the Township may require.
- 3. Proprietor shall construct the storm water drainage system as part of the Development in accordance with the plans and specifications approved the Wayne County Department of Public Services.
- 4. Proprietor agrees that it will maintain in good working condition, and to perpetually preserve and repair at its own expense, the storm water drainage system described in the Permit as Exhibit C attached hereto and incorporated herein by reference.
- 5. The Township shall have the right, but not the duty, to enter the property comprising the Development for the purpose of inspecting the storm water drainage system for compliance to the Permit, and to ensure the system stays in good working order.
- If Proprietor fails to preserve and/or maintain the storm water drainage system in reasonable order and condition, the Township may serve written notice upon Proprietor setting forth the deficiencies in maintenance and/or preservation along with a demand that the deficiencies be cured within a stated reasonable period, and time, date, and place for a hearing before the Township Board for the purpose of allowing them an opportunity to be heard as to why the Township should not proceed with the correction of the deficiency or obligation, which has not been undertaken or properly fulfilled. At any such time for hearing, the time for curing and the hearing itself may be extended and/or continued to a date certain. If, following such hearing, the Township Board shall determine that the obligation has not been fulfilled or failure correction within the time specified in the notice, as determined by the Township in its sole and reasonable discretion, the Township thereupon shall have the power and authority, but not the obligation, to enter upon the property or cause is agents or contractors to enter the Development and perform such obligation or take such corrective measures as reasonably found by the Township to be appropriate or necessary with respect to the storm water drainage system. The cost of making and financing such improvements by the Township, including notices by the Township and reasonable legal fees incurred by the Township, plus an administrative fee of 20% of the total of all such costs and expenses incurred, shall be paid by Proprietor within thirty (30)