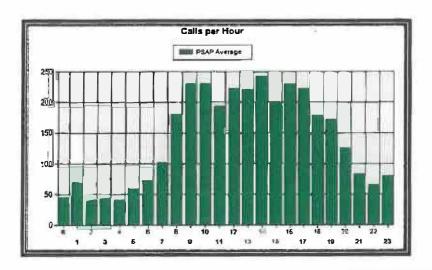

|       |       |       | 1,371  |
| Total           | 1,954 | 0     | 0     | 0     | 0      | 0     | 0     | 0     | 0     | 0     | 0     | 0     | 1,954  |
|                 |       |       |       | F     | OLICE  | RESPO | NSE   |       |       |       |       |       |        |
| 2023            | JAN   | FEB   | MAR   | APR   | MAY    | JUNE  | JUL   | AUG   | SEP   | ОСТ   | NOV   | DEC   | YTD    |
| City Police     | 520   | 514   | 593   | 619   | 708    | 671   | 735   | 631   | 681   | 665   | 569   | 504   | 7,410  |
| Township Police | 1.089 | 1.010 | 1,390 | 1,057 | 1,274  | 1,312 | 1,160 | 1,115 | 1,097 | 1.136 | 989   | 1,234 | 13,863 |
| Total           | 1,609 | 1,524 | 1,983 | 1,676 | 1,982  | 1,983 | 1,895 | 1,746 | 1,778 | 1,801 | 1,558 | 1,738 | 21,273 |





| 2024 DISPATCH             | JAN   | FEB   | MAR   | APR   | MAY   | JUNE  | JUL   | AUG   | SEP   | OCT   | NOV   | DEC   | YTD    |
|---------------------------|-------|-------|-------|-------|-------|-------|-------|-------|-------|-------|-------|-------|--------|
| # of 9-1-1 Calls          | 1,033 |       |       |       |       |       |       |       |       |       |       |       | 1,033  |
| # sii Non-Emergency Calls | 2,187 |       |       |       |       |       |       |       |       |       |       |       | 2,167  |
| Total                     | 3,220 | 0     | D     | 0     | 0     | 0     | 0     | 0     | 0     | 0     | 0     | 0     | 3,220  |
| 2023 DISPATCH             | MAL   | FEB   | MAR   | APR   | MAY   | JUNE  | JUL   | AUG   | SEP   | OCT   | NOV   | DEC