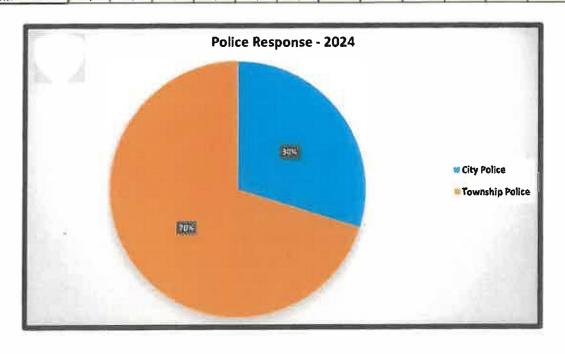

|       |       |       |       | 1,371  |
| Total           | 1,954 | 0     | 0     | 0     | 0      | 0     | 0     | 0     | 0     | 0     | 0     | 0     | 1,954  |
|                 |       |       |       | F     | OLICE  | RESPO | NSE   |       |       |       |       |       |        |
| 2023            | JAN   | FEB   | MAR   | APR   | MAY    | JUNE  | JUL   | AUG   | SEP   | ОСТ   | NOV   | DEC   | YTD    |
| City Police     | 520   | 514   | 593   | 619   | 708    | 671   | 735   | 631   | 681   | 665   | 569   | 504   | 7,410  |
| Township Police | 1.089 | 1.010 | 1,390 | 1,057 | 1,274  | 1,312 | 1,160 | 1,115 | 1,097 | 1.136 | 989   | 1,234 | 13,863 |
| Total           | 1,609 | 1,524 | 1,983 | 1,676 | 1,982  | 1,983 | 1,895 | 1,746 | 1,778 | 1,801 | 1,558 | 1,738 | 21,273 |





| 2024 DISPATCH             | JAN   | FEB   | MAR   | APR   | MAY   | JUNE  | JUL   | AUG   | SEP   | OCT   | NOV   | DEC   | YTD    |
|---------------------------|-------|-------|-------|-------|-------|-------|-------|-------|-------|-------|-------|-------|--------|
| # of 9-1-1 Calls          | 1,033 |       |       |       |       |       |       |       |       |       |       |       | 1,033  |
| # sii Non-Emergency Calls | 2,187 |       |       |       |       |       |       |       |       |       |       |       | 2,167  |
| Total                     | 3,220 | 0     | D     | 0     | 0     | 0     | 0     | 0     | 0     | 0     | 0     | 0     | 3,220  |
| 2023 DISPATCH             | MAL   | FEB   | MAR   | APR   | MAY   | JUNE  | JUL   | AUG   | SEP   | OCT   | NOV   | DEC