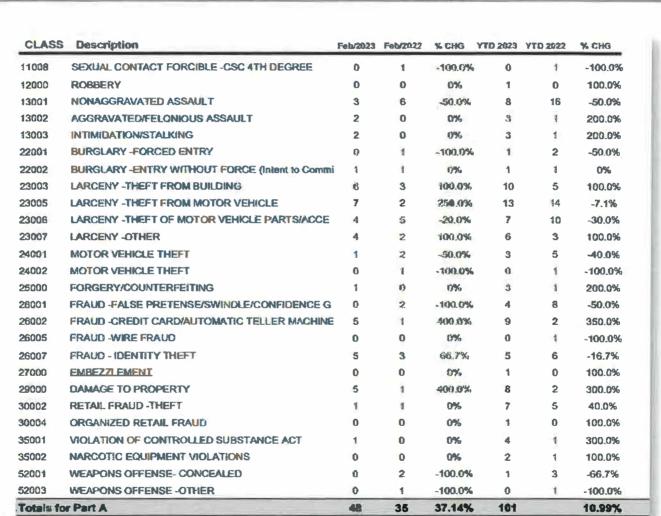

eport for 2023.



# Plymouth Twp. Police February 2024

Executive Summary: Chief of Police James H. Knittel, Jr.

# **Policing in the Community**

Houses of Worship Workshop - On February 13, 2024, SRO Smitherman and Chief Knittel hosted our Bi-Annual Houses of Worship Workshop. All Plymouth Township Houses of Worship were invited to this workshop. The United States Department of Homeland Security gave a presentation on behavioral threat assessment and federal grants offered to houses of worship.

Active Assailant Training – Plymouth Township Police instructors provided free Active Assailant "Run Hide Fight" training to four businesses in Plymouth Township.







The police department will have a table set up at the Salute to Heroes event at USA Hockey Arena.



### **PART-ONE CRIMES**



|                 |       |       |       | F     | OLICE | RESPO | NSE   |       |       |       |       |       | 1-     |
|-----------------|-------|-------|-------|-------|-------|-------|-------|-------|-------|-------|-------|-------|--------|
| 2024            | JAN   | FEB   | MAR   | APR   | MAY   | JUNE  | JUL   | AUG   | SEP   | ОСТ   | NOV   | DEC   | YTD    |
| City Police     | 583   | 566   |       |       |       |       |       |       |       |       |       |       | 1,149  |
| Township Police | 1,371 | 1,256 |       |       |       |       |       |       |       |       |       |       | 2,627  |
| Total           | 1,964 | 1,822 | 0     | 0     | 0     | 0     | 0     | 0     | 0     | 0     | 0     | 0     | 3,778  |
|                 |       |       |       | P