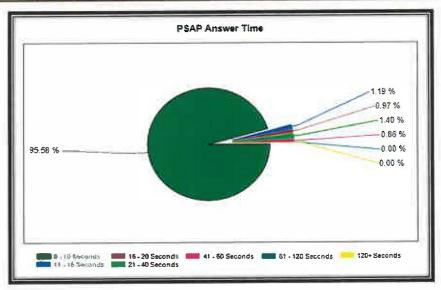

f Non-Ememency Calls  | 2,187 | 1,887 |       |       |       |       |       |       | II    |       |       |       | 4,064  |
| Total                    | 3,220 | 2,794 | D     | 0     | V 0 ) | 0     | 0     | 0     | 0     | 0     | 0     | 0     | 6,014  |
| 2023 DISPATCH            | JAN   | FEB   | MAR   | APR   | MAY   | JUNE  | JUL   | AUG   | SEP   | OCT   | NOV   | DEC   | YTD    |
| # of 9-1-1 Calis         | 1,083 | 1,218 | 1,270 | 1,128 | 1,322 | 1,424 | 1,357 | 1,139 | 1,001 | 1,084 | 965   | 1,048 | 14,039 |
| # of Non-Emergency Calls | 1,831 | 1,964 | 2,190 | 1,980 | 2.237 | 2,443 | 2,592 | 2,351 | 2,037 | 2,183 | 1,804 | 1,864 | 25,476 |
| Total                    | 2,914 | 3,182 | 3,460 | 3,108 | 3,559 | 3,867 | 3,949 | 3,490 | 3,038 | 3,267 | 2,769 | 2,912 | 39,515 |



## 2.2.1 Standard for answering 9-1-1 Calls

Ninety percent (90%) of all 9-1-1 calls arriving at the Public Safety Answering Point (PSAP) SHALL be answered within (≤) fifteen (15) seconds. Ninety-five (95%) of all 9-1-1 calls SHOULD be answered within (≤) twenty (20) seconds. A call flow diagram is available in Exhibit A.



| % answer time 15 seconds | 96.77% |
|--------------------------|--------|
| % answer time 20 seconds | 97.74% |



|                  | TRAFFIC ACCIDENT SUMMARY |     |     |     |     |      |     |     |     |     |     |     |     |
|------------------|--------------------------|-----|-----|-----|-----|------|-----|-----|-----|-----|-----|-----|-----|
| 2024             | JAN                      | FEB | MAR | APR | MAY | JUNE | JUL | AUG | SEP | ост | NOV | DEC