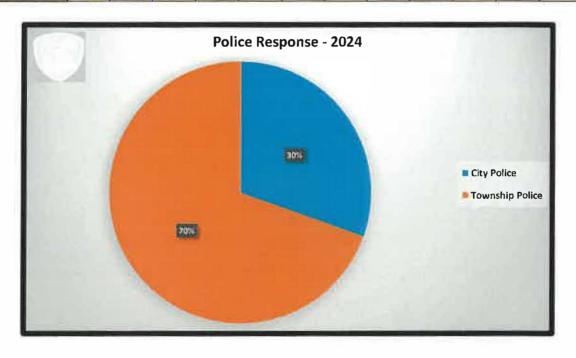

|       |       |       |       | 2,627  |
| Total           | 1,964 | 1,822 | 0     | 0     | 0     | 0     | 0     | 0     | 0     | 0     | 0     | 0     | 3,778  |
|                 |       |       |       | P     | OLICE | RESPO | NSE   |       |       |       |       |       |        |
| 2023            | JAN   | FEB   | MAR   | APR   | MAY   | JUNE  | JUL   | AUG   | SEP   | OCT   | NOV   | DEC   | YTO    |
| City Police     | 520   | 514   | 593   | 619   | 708   | 671   | 735   | 631   | 681   | 665   | 569   | 504   | 7,410  |
| Township Police | 1,089 | 1,010 | 1,390 | 1,057 | 1,274 | 1,312 | 1,160 | 1,115 | 1,097 | 1,136 | 989   | 1,234 | 13,863 |
| Total           | 1,609 | 1,524 | 1,983 | 1,676 | 1,982 | 1,983 | 1,895 | 1,746 | 1,778 | 1,801 | 1,558 | 1,738 | 21,273 |





| 2024 DISPATCH            | JAN   | FEB   | MAR   | APR   | MAY   | JUNE  | JUL   | AUG   | SEP   | ОСТ   | NOV   | DEC   | YTD    |
|--------------------------|-------|-------|-------|-------|-------|-------|-------|-------|-------|-------|-------|-------|--------|
| # of 9-1-1 Calls         | 1,033 | 927   |       |       |       |       |       |       |       |       |       |       | 1,960  |
| # of Non-Ememency Calls  | 2,187 | 1,887 |       |       |       |       |       |       | II    |       |       |       | 4,064  |
| Total                    | 3,220 | 2,794 | D     | 0     | V 0 ) | 0     | 0     | 0     | 0     | 0     | 0     | 0     | 6,014  |
| 2023 DISPATCH            | JAN   | FEB   | MAR   | APR   | MAY   | JUNE  | JUL   | AUG   | SEP   | OCT   | NOV   | DEC   | Y