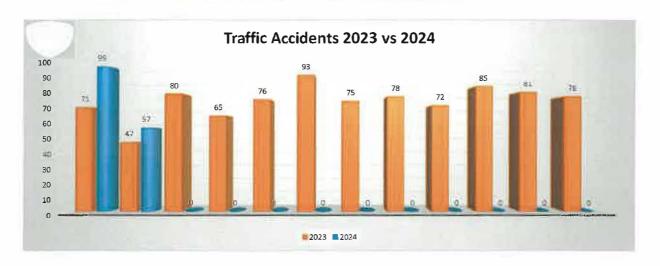

FEB | MAR | APR | MAY | JUNE | JUL | AUG | SEP | ОСТ | NOV | DEC | YTD |
| Fatal            | 0                        | 0   | 0   | 0   | 0   | 0    | 0   | 0   | 0   | 0   | 0   | 0   | 0   |
| Personal Injury  | 8                        | 7   | 13  | 7   | 14  | 10   | 15  | 12  | 16  | 15  | 11  | 17  | 145 |
| Property Damage  | 54                       | 32  | 51  | 49  | 46  | 68   | 51  | 52  | 45  | 57  | 59  | 46  | 610 |
| Private Property | 8                        | 8   | 15  | 9   | 15  | 15   | 9   | 13  | 11  | 13  | 11  | 15  | 142 |
| Hit and Run      | 1                        | 0   | 1   | 0   | 1   | 0    | 0   | 1   | 0   | 0   | 0   | 0   | 4   |
|                  | 71                       | 47  | 80  | 65  | 76  | 93   | 75  | 78  | 72  | 85  | 81  | 78  | 901 |



### PATROL OPERATIONS / TRAFFIC VIOLATION SUMMARY

| January 1, 2024 through December 31, 2024 |     |     |     |     |     |      |     |     |     |     |     |     |           |
|-------------------------------------------|-----|-----|-----|-----|-----|------|-----|-----|-----|-----|-----|-----|-----------|
| 2024                                      | LBM | FEB | MAR | APR | MAY | JUNE | JUL | AUG | SEP | ₫ст | NON | DEC | YTO FOTAL |
| OWI                                       |     | 6   |     |     |     |      |     |     |     |     |     |     | 10        |
| Speed                                     | 58  | 100 |     |     |     |      |     |     |     |     |     |     | 158       |
| Commental                                 | 6   | 6   |     |     |     |      |     |