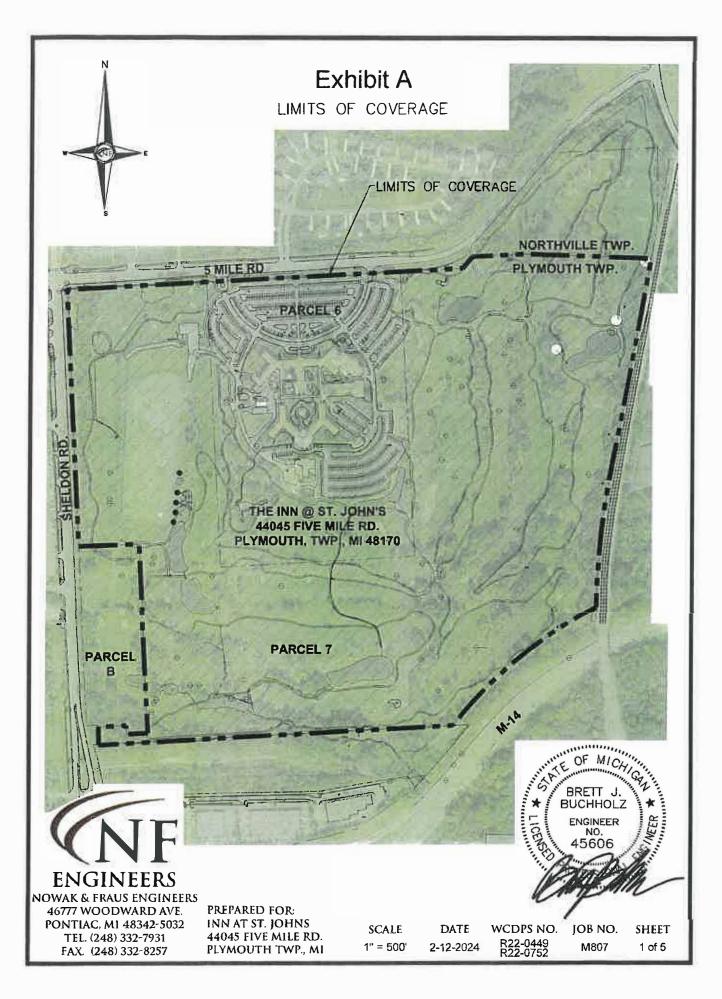

#### RECITATIONS:

- A. Proprietor is developing certain property located in Plymouth Township, Wayne County, Michigan as **44045 Five Mile Rd Inn at St. John's** ("Development") as more particularly described in Exhibit A attached hereto.
- B. As part of the Development, Proprietor is required to construct a storm drainage system ("System") to provide adequate drainage of storm water for the Development. The storm water drainage system is depicted on the map attached hereto as Exhibit A.
- C. The Township and/or Wayne County Department of Public Services or the Michigan Department of Transportation has issued a permit ("Permit") to Proprietor authorizing the construction, operation and maintenance of the storm drainage system, which is located within the Wayne County Department of Public Services and/or the Michigan State Highway Department's right-of-way and/or drain, on or adjacent to the Development as described in the Permit attached as Exhibit C attached hereto and incorporated herein by reference, so long as the Township assumes jurisdiction for the operation and maintenance of the storm drainage system referred to in the Permit.
- D. The Permit  $\underline{M\#^{C23-0434}}$  issued Wayne County Department of Public Services will benefit the Proprietor and the proposed Development.
- E. The Township desires to transfer, and Proprietor agrees to assume, certain responsibilities of the Township required under the Permit, and Proprietor hereby confirms its