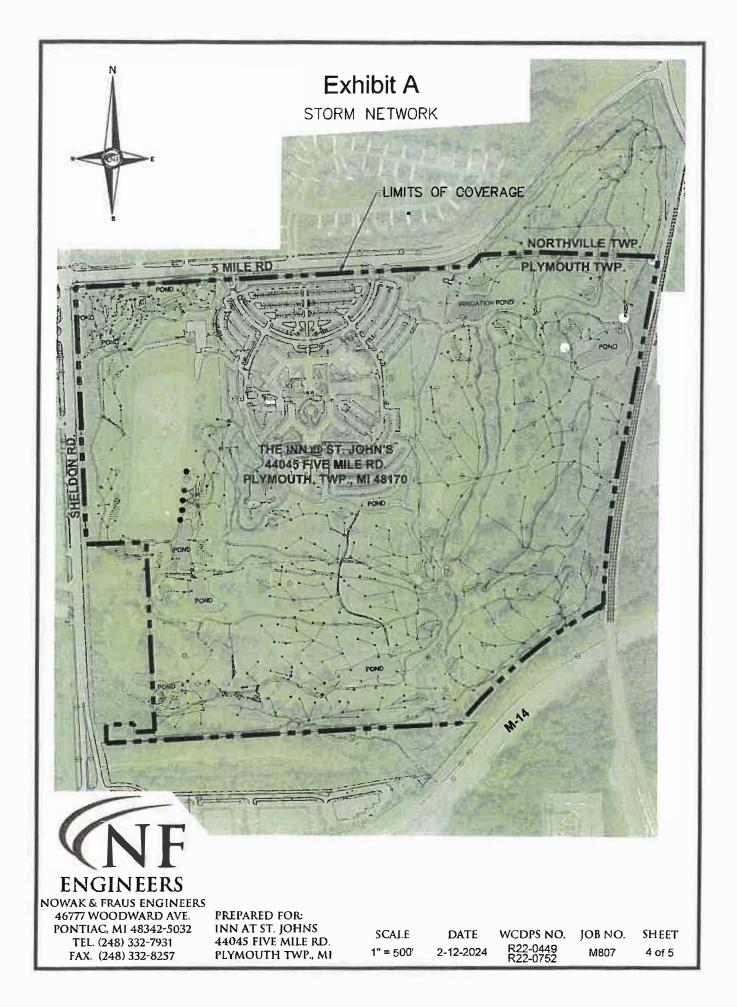

#### RECITATIONS:

- A. Proprietor is developing certain property located in Plymouth Township, Wayne County, Michigan as **44045 Five Mile Rd Inn at St. John's** ("Development") as more particularly described in Exhibit A attached hereto.
- B. As part of the Development, Proprietor is required to construct a storm drainage system ("System") to provide adequate drainage of storm water for the Development. The storm water drainage system is depicted on the map attached hereto as Exhibit A.
- C. The Township and/or Wayne County Department of Public Services or the Michigan Department of Transportation has issued a permit ("Permit") to Proprietor authorizing the construction, operation and maintenance of the storm drainage system, which is located within the Wayne County Department of Public Services and/or the Michigan State Highway Department's right-of-way and/or drain, on or adjacent to the Development as described in the Permit attached as Exhibit C attached hereto and incorporated herein by reference, so long as the Township assumes jurisdiction for the operation and maintenance of the storm drainage system referred to in the Permit.
- D. The Permit  $\underline{M\#^{C23-0434}}$  issued Wayne County Department of Public Services will benefit the Proprietor and the proposed Development.
- E. The Township desires to transfer, and Proprietor agrees to assume, certain responsibilities of the Township required under the Permit, and Proprietor hereby confirms its