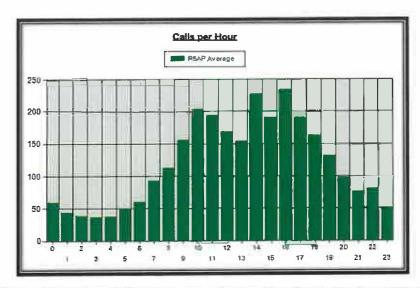

|       |       |       |       | 2,627  |
| Total           | 1,964 | 1,822 | 0     | 0     | 0     | 0     | 0     | 0     | 0     | 0     | 0     | 0     | 3,778  |
|                 |       |       |       | P     | OLICE | RESPO | NSE   |       |       |       |       |       |        |
| 2023            | JAN   | FEB   | MAR   | APR   | MAY   | JUNE  | JUL   | AUG   | SEP   | OCT   | NOV   | DEC   | YTO    |
| City Police     | 520   | 514   | 593   | 619   | 708   | 671   | 735   | 631   | 681   | 665   | 569   | 504   | 7,410  |
| Township Police | 1,089 | 1,010 | 1,390 | 1,057 | 1,274 | 1,312 | 1,160 | 1,115 | 1,097 | 1,136 | 989   | 1,234 | 13,863 |
| Total           | 1,609 | 1,524 | 1,983 | 1,676 | 1,982 | 1,983 | 1,895 | 1,746 | 1,778 | 1,801 | 1,558 | 1,738 | 21,273 |





| 2024 DISPATCH            | JAN   | FEB   | MAR   | APR   | MAY   | JUNE  | JUL   | AUG   | SEP   | ОСТ   | NOV   | DEC   | YTD    |
|--------------------------|-------|-------|-------|-------|-------|-------|-------|-------|-------|-------|-------|-------|--------|
| # of 9-1-1 Calls         | 1,033 | 927   |       |       |       |       |       |       |       |       |       |       | 1,960  |
| # of Non-Ememency Calls  | 2,187 | 1,887 |       |       |       |       |       |       | II    |       |       |       | 4,064  |
| Total                    | 3,220 | 2,794 | D     | 0     | V 0 ) | 0     | 0     | 0     | 0     | 0     | 0     | 0     | 6,014  |
| 2023 DISPATCH            | JAN   | FEB   | MAR   | APR   | MAY   | JUNE  | JUL   | AUG   | SEP   | OCT   | NOV   | DEC   | YTD