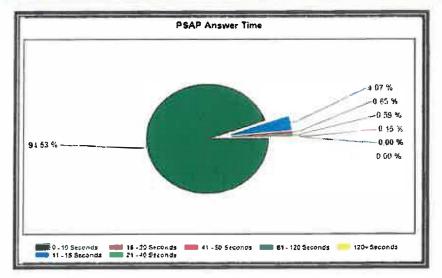

-Emergency Calls | 2,187 |       |       |       |       |       |       |       |       |       |       |       | 2,167  |
| Total                     | 3,220 | 0     | D     | 0     | 0     | 0     | 0     | 0     | 0     | 0     | 0     | 0     | 3,220  |
| 2023 DISPATCH             | MAL   | FEB   | MAR   | APR   | MAY   | JUNE  | JUL   | AUG   | SEP   | OCT   | NOV   | DEC   | YID    |
| # of 9-1-1 Calls          | 1.083 | 1,218 | 1,270 | 1,128 | 1,322 | 1,424 | 1,357 | 1,139 | 1,001 | 1,084 | 965   | 1,048 | 14,039 |
| # of Non-Emercency Calls  | 1.831 | 1,964 | 2,190 | 1,980 | 2.237 | 2.443 | 2,592 | 2,351 | 2.037 | 2.183 | 1,804 | 1,864 | 25,476 |
| Total                     | 2.914 | 3,182 | 3,460 | 2,108 | 3,359 | 3.867 | 3,949 | 3,490 | 3,038 | 3,267 | 2,769 | 2,912 | 39,515 |



#### 2.2.1 Standard for answering 9-1-1 Calls

Ninety percent (90%) of all 9-1-1 calls arriving at the Public Safety Answering Point (PSAP) SHALL be answered within (≤) fifteen (15) seconds. Ninety-five (95%) of all 9-1-1 calls SHOULD be answered within (≤) twenty (20) seconds. A call flow diagram is available in Exhibit A.

| % answer time 15 seconds | 98.50% |
|--------------------------|--------|
| % answer time 20 seconds | 99.25% |

| 1                |     | Ŧ   | RAFF | FIC A | CCIE | ENT  | SUM | MAR | Y   |     |     |     |     |
|------------------|-----|-----|------|-------|------|------|-----|-----|-----|-----|-----|-----|-----|
| 2024             | NAL | FEB | MAR  | APR   | MAY  | JUNE | JUL | AUG | SEP | ост | NOV | DEC | YTD |
| Fatal            | 0   |     |      |