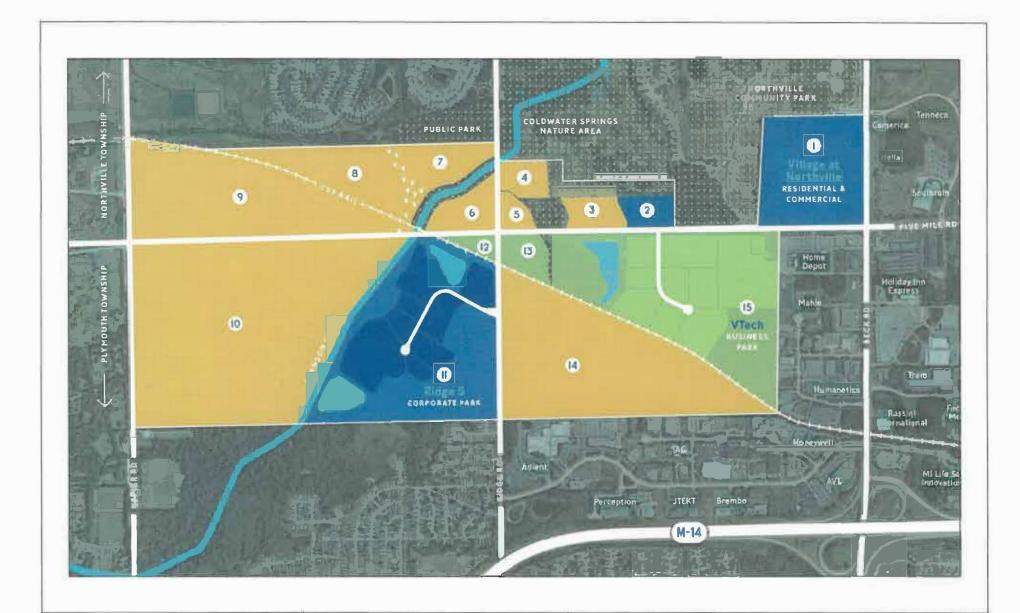

# CHARTER TOWNSHIP OF PLYMOUTH REQUEST FOR BOARD ACTION

MEETING DATE: January 23, 2023

ITEM: Northville Downs, LL.C Planned Unit Development and Community Benefits Agreement

**PRESENTER:** Supervisor Heise

**BACKGROUND:** It is my professional opinion that negotiations between Plymouth Township and Northville Downs, LL.C. are at an impasse and that Northville Downs, individually and through their attorney, are engaging in bad faith negotiations. Therefore, I am requesting that the Board rescind Motion #2023-02-28-14 authorizing negotiations of a Planned Unit Development for Northville Downs, LL.C., which also mandates a Community Benefits Agreement.

Further, that the Plymouth Township Planning Commission be directed to deny any requests for a time extension, and that the Township Attorney respond to Northville Downs' attorney with the basis for our Motion rescission and the legal and factual information supporting the Township's decision.

PROPOSED MOTION: I move that the Board of Trustees rescind Motion #2023-02-28-14 authorizing negotiations of a Planned Unit Development for Northville Downs, LL.C., which also mandates a Community Benefits Agreement. Further, that the Plymouth Township Planning Commission deny any requests for a time extension on this matter, and that the Township Attorney respond to Northville Downs' attorney with the legal and factual information supporting the Township's decision.