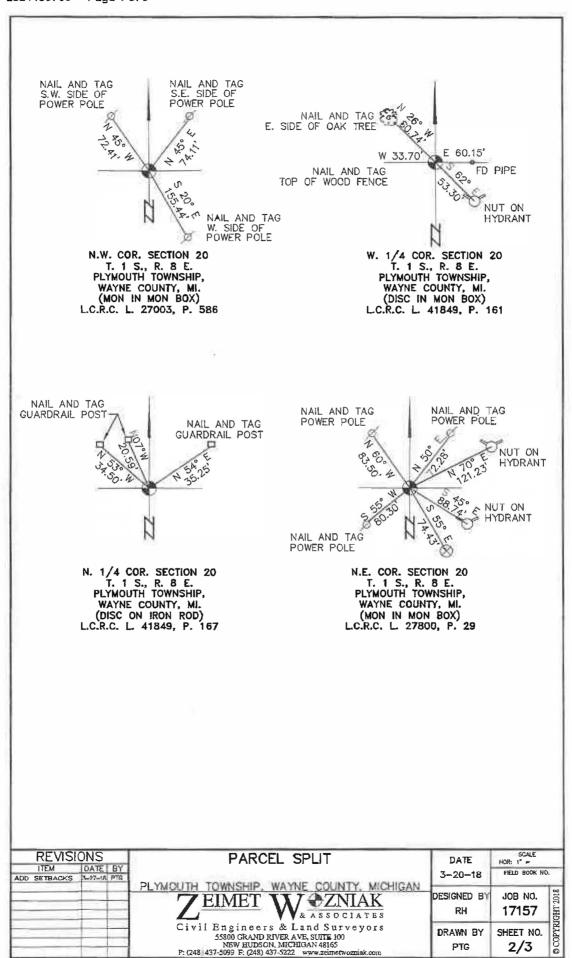

--------------------------------------------------------|-----------------|--------------------|
| ADD SETBACKS | DATE BY<br>3-27-16 PTG | DI MANUTU TONNICHO MANUE COUNTY MONICANI                                                                                                               | 3-20-18         | FIELD BOOK NO      |
|              |                        | ZEIMET WAYNE COUNTY, MICHIGAN  ZEIMET WAYNE COUNTY, MICHIGAN  ASSOCIATES                                                                               | DESIGNED BY     | JOB NO.<br>17157   |
|              |                        | Civil Engineers & Land Surveyors 55800 GRAND RIVER AVE, SUTTE 100 NEW HUDSON, MICHDOAN 48165 P: (248  437-5099 F: (248) 437-5222 www.zeimetwozniak.com | DRAWN BY<br>PTG | SHEET NO.          |



### MCKENNA



May 9, 2018

Supervisor Kurt Heise Charter Township of Plymouth 9955 N. Haggerty Road Plymouth, MI 48170

RE: P.C. No: 2284-0418

Project Name: 47500 Five Mile – Lot Split

Applicant: David Hardin (Hillside Realty) and the State of Michigan

Tax ID No.(s): R-78-006-99-0001-701
Location / Address: 47500 Five Mile Road

Zoning: IND, Industrial Review No.: Written Review #2

Dear Supervisor Heise,

The above land division application has been reviewed for conformance to the Township Zoning Ordinance No. 99 and the Michigan Land Division Act, P.A. 288 of 1967, as amended.

The applicant, Mr. David Hardin of Hillside Realty, proposes to split parcel R-78-006-99-0001-701 into two (2) new buildable parcels. These two Parcels: "Parcel A" and "Parcel B", are illustrated in the cert