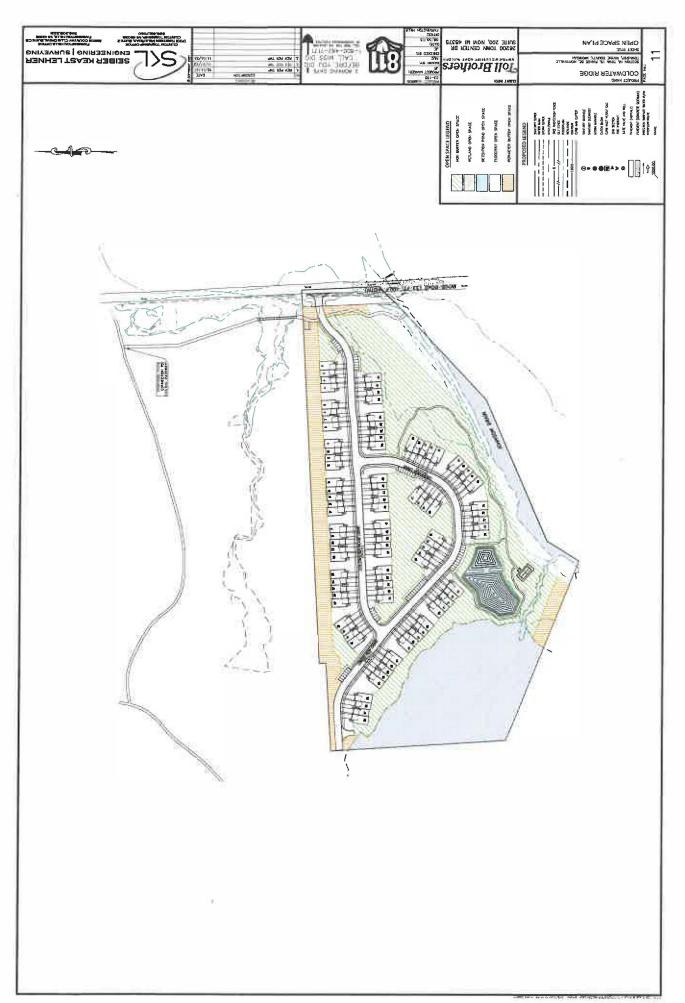

land division for Parcel R-78-006-99-0001-701 is recommended for approval by the Township Supervisor, conditional upon:

A sidewalk constructed along all roadway frontages, with proper ADA crosswalk extensions, to be detailed on the site plan made with the Planning Commission, prior to the issuance of final site plan approval.

Signature Authorization: Supervisor Kurt Heise

Date

5/10/17

Respectfully submitted.

Laura E. Haw, AICR Principal Planner, McKenna

Planning Director, Plymouth Township



# MITC PARCEL 14 LEGAL DESCRIPTION

20B2 TH NW 1/4 ALSO W 1/2 OF NE 1/4 SEC 20 T1S R8E EXC C AND O RR R.O.W. ALSO EXC ALL LAND N OF C.O.R.R. R.O.W. 102.82 AC K102.82

# **APPENDIX E**

# PROJECT SITE PLANS AND CONCEPTUAL DRAWINGS

PARCEL 7

PARCEL 9 (NORTHVILLE LUMBER CO.)

**PARCEL 11/12** 





HORTON ELITE DEVONSHIRE HOWE NEWHAVEN HOWE WETHERBY HOWE NEWHAVEN HORTON ELITE NEWHAVEN



FULMER ELITE DEVONSHIRE SANDERS NEWHAVEN SANDERS WETHERBY SANDERS NEWHAVEN FULMER ELITE NEWHAVEN

5 & RIDGE MI DIVISION 08/30/2023

**BUILDING PERSPECTIVES** 

PARCEL 9 (NORTHVILLE LUMBER CO.)





ORTHVILLE UMBER CO.



View 1 1-23-23









View 2 1-23-23







### PARCEL 13







## **PARCEL 11/12**







| what