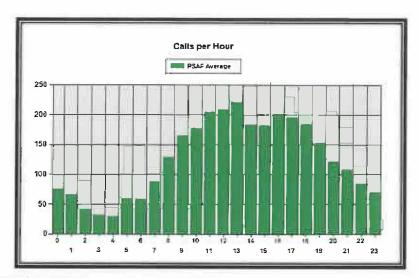

|       | 4110           | 055            | 007     |                | T              |           |
| 2022                                   | JAN            | FEB            | MAR            | APR   | MAY    | JUNE  | JUL   | AUG            | SEP            | ОСТ     | NOV            | DEC            | YTD       |
|                                        | <b>JAN</b> 370 | <b>FEB</b> 357 | <b>MAR</b> 514 |       |        |       |       | <b>AUG</b> 638 | <b>SEP</b> 588 | OCT 520 | <b>NOV</b> 534 | <b>DEC</b> 502 | YTD 6,240 |
| 2022<br>City Police<br>Township Police | _              |                |                | APR   | MAY    | JUNE  | JUL   |                |                |         |                |                |           |



\* YTD 15% increase in Township Police CFS



| 2023 DISPATCH            | JAN   | FEB   | MAR   | APR   | MAY   | JUNE  | JUL   | AUG   | SEP   | OCT   | NOV   | DEC   | ΥTD    |
|--------------------------|-------|-------|-------|-------|-------|-------|-------|-------|-------|-------|-------|-------|--------|
| # of 9-1-1 Calls         | 1,083 | 1,218 | 1,270 | 1,128 | 1,322 | 1,424 | 1,357 | 1,139 | 1.001 | 1.084 | 965   | 1,048 | 14,039 |
| # of Non-Ememency Calls  | 1 831 | 1 964 | 2 190 | 1 980 | 2,237 | 2,443 | 2 592 | 2 351 | 2.037 | 2,183 | 1,804 | 1 864 | 25,476 |
| Total                    | 2,914 | 3,182 | 3,460 | 3,108 | 3,559 | 3,867 | 3,949 | 3,490 | 3,038 | 3,267 | 2,769 | 2,912 | 39,815 |
| 2022 DISPATCH            | JAN   | FEB   | MAR   | APR   | MAY   | JUNE  | JUL   | AUG   | SEP   | OCT   | NOV   | DEC   | YTD