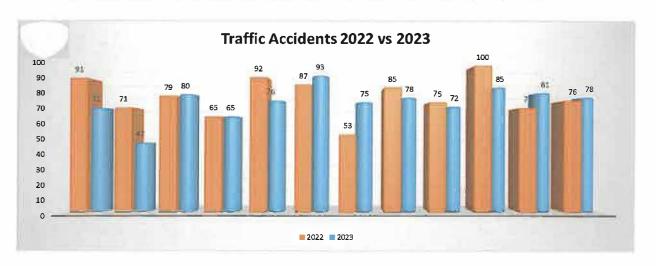

| 47  | 80  | 65    | 76   | 93   | 75  | 78  | 72  | 85  | 81  | 78  | 901 |
| 2022             | JAN | FEB | MAR | APR   | MAY  | JUNE | JUL | AUG | SEP | ост | NOV | DEC | YTD |
| Fatel            | 0   | 0   | 0   | 0     | 0    | 0    | 0   | 0   | 0   | 0   | 0   | 0   | 0   |
| Personal Injury  | 14  | 4   | 9   | 6     | 13   | 6    | 8   | 18  | 8   | 19  | 14  | 8   | 127 |
| Property Damage  | 58  | 59  | 53  | 44    | 63   | 61   | 37  | 47  | 56  | 61  | 47  | 62  | 648 |
| Private Property | 18  | 8   | 16  | 15    | 16   | 19   | 8   | 20  | 11  | 20  | 9   | 0   | 160 |
| Hit and Run      | 1   | 0   | 1   | 0     | 0    | 1    | 0   | 0   | 0   | 0   | 1   | 6   | 10  |
| Total            | 91  | 71  | 79  | 65    | 92   | 87   | 53  | 85  | 75  | 100 | 71  | 76  | 945 |



#### PATROL OPERATIONS / TRAFFIC VIOLATION SUMMARY

|                         |                |           | Jan  | uery 1, | 2023 th | rough De | ecembe | r 31, 20 | 23  |     |     |     |           |
|-------------------------|----------------|-----------|------|---------|---------|----------|--------|----------|-----|-----|-----|-----|-----------|
| 2023                    | JAN            | FEB       | MAR  | APR     | MAY     | JUNE     | JUL    | AUG      | SEP | OCT | NOV | DEC | YTD TOTAL |
| QWI                     | Q              | 2         | 160  | 3       | 170     | 10       | 6      | 1        | 0   | 5   | 4.1 | 5   | 48        |
| Speed                   | 61             | 51        | 51   | 39      | 42      | 50       | 27     | 21       | 38  | 30  | 35  | 41  | 486