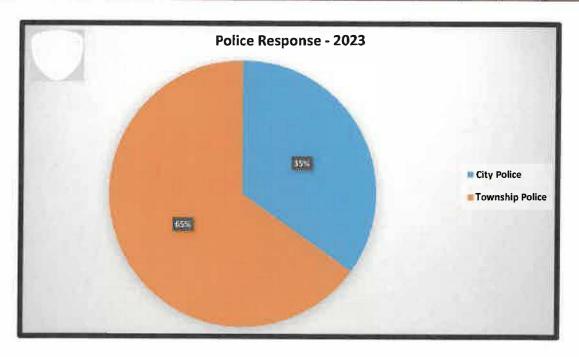

| MAD            |       |        |       |       | 4110           | 055            | 007     |                | T              |           |
| 2022                                   | JAN            | FEB            | MAR            | APR   | MAY    | JUNE  | JUL   | AUG            | SEP            | ОСТ     | NOV            | DEC            | YTD       |
|                                        | <b>JAN</b> 370 | <b>FEB</b> 357 | <b>MAR</b> 514 |       |        |       |       | <b>AUG</b> 638 | <b>SEP</b> 588 | OCT 520 | <b>NOV</b> 534 | <b>DEC</b> 502 | YTD 6,240 |
| 2022<br>City Police<br>Township Police | _              |                |                | APR   | MAY    | JUNE  | JUL   |                |                |         |                |                |           |



\* YTD 15% increase in Township Police CFS



| 2023 DISPATCH            | JAN   | FEB   | MAR   | APR   | MAY   | JUNE  | JUL   | AUG   | SEP   | OCT   | NOV   | DEC   | ΥTD    |
|--------------------------|-------|-------|-------|-------|-------|-------|-------|-------|-------|-------|-------|-------|--------|
| # of 9-1-1 Calls         | 1,083 | 1,218 | 1,270 | 1,128 | 1,322 | 1,424 | 1,357 | 1,139 | 1.001 | 1.084 | 965   | 1,048 | 14,039 |
| # of Non-Ememency Calls  | 1 831 | 1 964 | 2 190 | 1 980 | 2,237 | 2,443 | 2 592 | 2 351 | 2.037 | 2,183 | 1,804 | 1 864 | 25,476 |
| Total                    | 2,914 | 3,182 | 3,460 | 3,108 | 3,559 | 3,867 | 3,949 | 3,490 | 3,038 | 3,267 | 2,769 | 2,912 | 39,815 |
| 2022 DISPATCH            | JAN   | FEB   | MAR   | APR   | MAY   | JUNE  | JUL