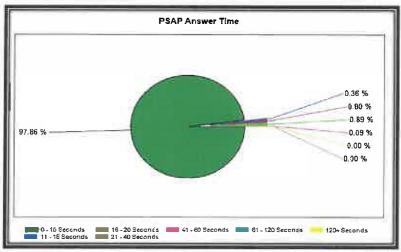

1 964 | 2 190 | 1 980 | 2,237 | 2,443 | 2 592 | 2 351 | 2.037 | 2,183 | 1,804 | 1 864 | 25,476 |
| Total                    | 2,914 | 3,182 | 3,460 | 3,108 | 3,559 | 3,867 | 3,949 | 3,490 | 3,038 | 3,267 | 2,769 | 2,912 | 39,815 |
| 2022 DISPATCH            | JAN   | FEB   | MAR   | APR   | MAY   | JUNE  | JUL   | AUG   | SEP   | OCT   | NOV   | DEC   | YTD    |
| # of 9-1-1 Calls         | 1,053 | 978   | 1,179 | 1,060 | 1,113 | 1,136 | 1,115 | 1.197 | 1.057 | 1,137 | 977   | 1,233 | 13,235 |
| # of Non-Emergency Calls | 1 944 | 1,762 | 1 983 | 1,986 | 2 273 | 2.343 | 2 260 | 2 481 | 2 124 | 2,198 | 2 140 | 2 122 | 25,616 |
| Total                    | 2,997 | 2,740 | 3,182 | 3,046 | 3,386 | 3,479 | 3,375 | 3,678 | 3,181 | 3,335 | 3,117 | 3,355 | 38,851 |

6% Increase in 9-1-1 calls YTD



#### 2.2.1 Standard for answering 9-1-1 Calls

Ninety percent (90%) of all 9-1-1 calls arriving at the Public Safety Answering Point (PSAP) SHALL be answered within ( $\leq$ ) fifteen (15) seconds. Ninety-five (95%) of all 9-1-1 calls SHOULD be answered within ( $\leq$ ) twenty (20) seconds. A call flow diagram is available in Exhibit A.



| % answer time 15 seconds | 98.22% |
|--------------------------|--------|
| % answer time 20 seconds | 99.02% |



|                  |     | T   | RAF | FIC A | CCIE | ENT  | SUM | MAR | Y   |     |     |     | k.  |
|------------------|-----|-----|-----|-------|------|------|-----|-----|-----|-----|-----|-----|-----|
| 2023             | JAN | FEB | MAR | APR   | MAY  | JUNE | JUL | AUG | SEP | ОСТ | NOV | DEC | YTD |
| Fatal            | 0   | 0