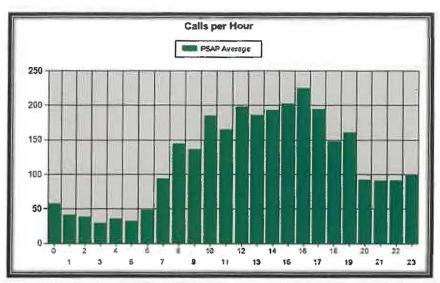

| MAR               | F<br>APR |       | RESPO | NSE<br>JUL | AUG        | SEP               | ОСТ               | NOV               | DEC               | YTD                    |
| Las III and III | <b>JAN</b><br>370 | <b>FEB</b><br>357 | <b>MAR</b><br>514 |          | _     |       |            | AUG<br>638 | <b>SEP</b><br>588 | <b>ОСТ</b><br>520 | <b>NOV</b><br>534 | <b>DEC</b><br>502 |                        |
| 2022<br>City Police<br>Township Police                                                                          |                   |                   |                   | APR      | MAY   | JUNE  | JUL        |            |                   |                   |                   |                   | YTD<br>6,240<br>11,968 |



\* YTD 14% increase in Township Police CFS



| 2023 DISPATCH            | JAN          | FEB   | MAR   | APR   | MAY   | JUNE  | JUL   | AUG   | SEP   | OCT   | NOV   | DEC   | YTD        |
|--------------------------|--------------|-------|-------|-------|-------|-------|-------|-------|-------|-------|-------|-------|------------|
| # of 9-1-1 Calls         | 1,083        | 1,218 | 1,270 | 1,128 | 1,322 | 1,424 | 1,357 | 1,139 | 1,001 | 1,084 | 965   |       | 12,991     |
| # of Non-Emergency Calls | 1,831        | 1,964 | 2,190 | 1,980 | 2,237 | 2,443 | 2,592 | 2,351 | 2,037 | 2,183 | 1,804 |       | 23,612     |
| Total                    | 2.914        | 3,182 | 3,460 | 3,108 | 3,858 | 3,867 | 3,949 | 3,490 | 3,038 | 3,267 | 2,768 | 0     | 36.603     |
|                          | A DECK THE A |       |       |       |