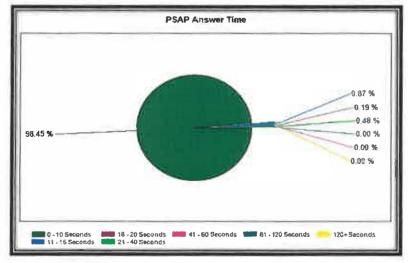

3,267 | 2,768 | 0     | 36.603     |
|                          | A DECK THE A |       |       |       |       |       |       | 7253  | 1     |       |       |       | The second |
| 2022 DISPATCH            | JAN          | FEB   | MAR   | APR   | MAY   | JUNE  | JUL   | AUG   | SEP   | OCT   | NOV   | DEC   | YTD        |
| # of 9-1-1 Calls         | 1,053        | 978   | 1,179 | 1,060 | 1,113 | 1,136 | 1,115 | 1,197 | 1,057 | 1,137 | 977   | 1,233 | 13,235     |
| # of Non-Emergency Calls | 1,944        | 1,762 | 1,983 | 1,986 | 2,273 | 2,343 | 2,260 | 2,481 | 2,124 | 2,198 | 2,140 | 2,122 | 25,616     |
| Total                    | 2,997        | 2,740 | 3,162 | 3,046 | 3,386 | 3,479 | 3,375 | 3,678 | 3,181 | 3,335 | 3,117 | 3,365 | 38,851     |

#### 8% increase in 9-1-1 calls YTD



#### 2.2.1 Standard for answering 9-1-1 Calls

Ninety percent (90%) of all 9-1-1 calls arriving at the Public Safety Answering Point (PSAP) SHALL be answered within ( $\leq$ ) fifteen (15) seconds. Ninety-five (95%) of all 9-1-1 calls SHOULD be arswered within ( $\leq$ ) twenty (20) seconds. A call flow diagram is available in Exhibit A.

| % answer time 15 seconds | 99.32% |
|--------------------------|--------|
| % answer time 20 seconds | 99.51% |

|                  | 1   | Т   | RAFF |     | CCIE | ENT  | SUN | IMAR | Y   | - 10 |     |     | 1   |
|------------------|-----|-----|------|-----|------|------|-----|------|-----|------|-----|-----|-----|
| 2023             | JAN | FEB | MAR  | APR | MAY  | JUNE | JUL | AUG  | SEP | ост  | NOV | DEC | YTD |
| Falal            | 0   | ٥