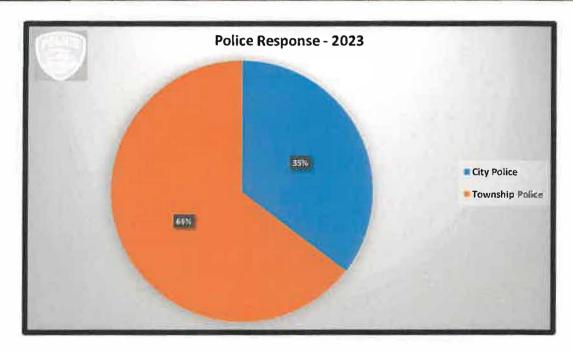

| JAN               | FEB               | MAR               | F<br>APR |       | RESPO | NSE<br>JUL | AUG        | SEP               | ОСТ               | NOV               | DEC               | YTD                    |
| Las III and III | <b>JAN</b><br>370 | <b>FEB</b><br>357 | <b>MAR</b><br>514 |          | _     |       |            | AUG<br>638 | <b>SEP</b><br>588 | <b>ОСТ</b><br>520 | <b>NOV</b><br>534 | <b>DEC</b><br>502 |                        |
| 2022<br>City Police<br>Township Police                                                                          |                   |                   |                   | APR      | MAY   | JUNE  | JUL        |            |                   |                   |                   |                   | YTD<br>6,240<br>11,968 |



\* YTD 14% increase in Township Police CFS



| 2023 DISPATCH            | JAN          | FEB   | MAR   | APR   | MAY   | JUNE  | JUL   | AUG   | SEP   | OCT   | NOV   | DEC   | YTD        |
|--------------------------|--------------|-------|-------|-------|-------|-------|-------|-------|-------|-------|-------|-------|------------|
| # of 9-1-1 Calls         | 1,083        | 1,218 | 1,270 | 1,128 | 1,322 | 1,424 | 1,357 | 1,139 | 1,001 | 1,084 | 965   |       | 12,991     |
| # of Non-Emergency Calls | 1,831        | 1,964 | 2,190 | 1,980 | 2,237 | 2,443 | 2,592 | 2,351 | 2,037 | 2,183 | 1,804 |       | 23,612     |
| Total                    | 2.914        | 3,182 | 3,460 | 3,108 | 3,858 | 3,867 | 3,949 | 3,490 | 3,038 | 3,267 | 2,768 | 0     | 36.603     |
|