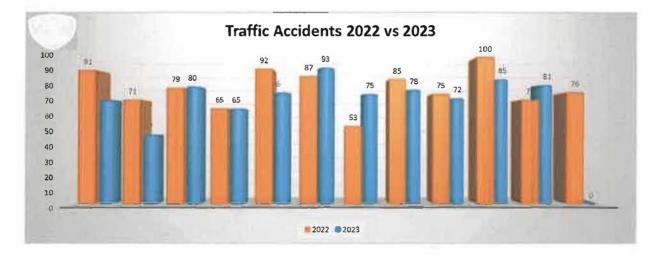

80   | 65  | 76   | 93   | 75  | 78   | 72  | 85   | 81  | 0   | 823 |
| 2022             | JAN | FEB | MAR  | APR | MAY  | JUNE | JUL | AUG  | SEP | ОСТ  | NOV | DEC | YTD |
| Fatal            | 0   | 0   | 0    | 0   | 0    | 0    | 0   | 0    | 0   | 0    | 0   | 0   | 0   |
| Personal Injury  | 14  | 4   | 9    | 6   | 13   | 6    | 8   | 18   | 8   | 19   | 14  | 8   | 127 |
| Property Damage  | 58  | 59  | 53   | 44  | 63   | 61   | 37  | 47   | 56  | 61   | 47  | 62  | 648 |
| Private Property | 18  | 8   | 16   | 15  | 16   | 19   | 8   | 20   | 11  | 20   | 9   | 0   | 160 |
| Hit and Run      | 1   | U   | 1    | 0   | 0    | 1    | 0   | 0    | 0   | 0    | 1   | 6   | 10  |
|                  |     |     |      |     |      |      |     |      |     |      |     |     |     |



#### PATROL OPERATIONS / TRAFFIC VIOLATION SUMMARY

|               | 1000 |     | Jan | Uary 1. | 2023 th | rough De | cambe | r 31, 202 | 23  |     |     |     |           |
|---------------|------|-----|-----|---------|---------|----------|-------|-----------|-----|-----|-----|-----|-----------|
| 2023          | JAN  | FEB | MAR | APR     | MAX     | JUNE     | JUL   | AUG       | SEP | OCT | NOV | DEC | YTD TOTAL |
| OWN           | 0    | 2   | 5   | 3       | X       | 10       | 6     | 1         | 0   | 4   | 4   |     | 43        |
| Speed         | 61   | 51  | 51  | 39      | 42      | 50       | 27    | 21        | 38  | 30  | 35  |     | 445       |
| Commercial    | 3    | 12  |     | a       | 4       | 5        | - 4   | 3         | 2   | 1   | 21  |     | 20        |
|