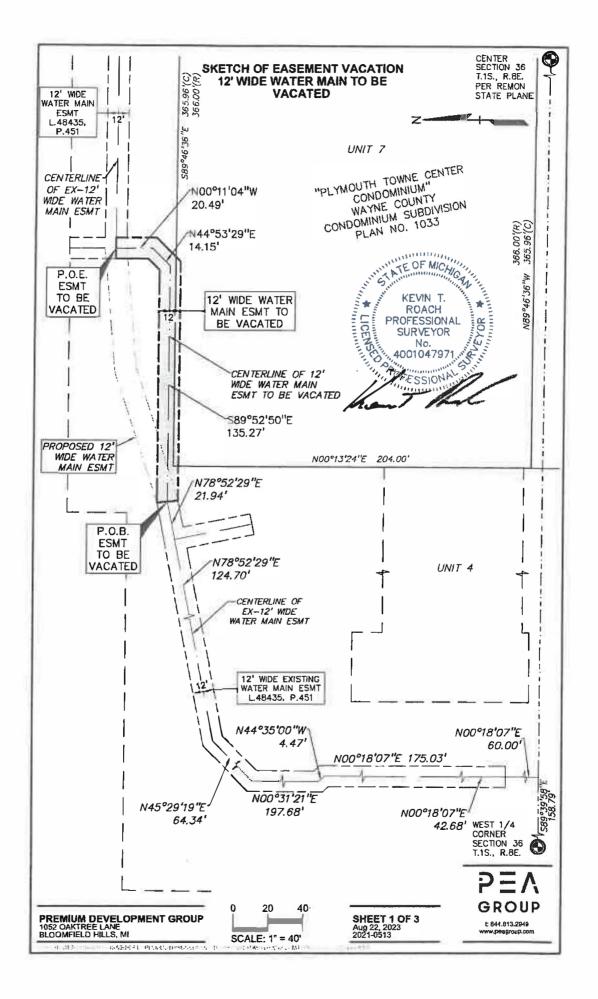

# MEETING DATE: September 12, 2023

**ITEM:** Plymouth Towne Center Condominium Association, Inc., for Vacation of Existing Water Main Easement, New Water Main Easement, and Sanitary Sewer Easement **Resolution #2023-09-12-72** 

# **BACKGROUND**:

Plymouth Towne Center Condominium Association, INC has requested a recorded water main easement be permanently vacated as the easement will be replaced with a new water main and sanitary sewer. The Board is required to approve water main and sanitary sewer easements for all projects within the Charter Township of Plymouth.

**WHEREAS,** Plymouth Towne Center Condominium Association, INC, located at 32820 Woodward Ste, 200, Royal Oak, Michigan is requesting to vacate the existing 12-foot-wide water main easement L.48435, P.451, and requesting authorization for a new water main and sanitary sewer to be installed, and,

**WHEREAS,** said water main L.48435, P.451, is being vacated and replaced. A new water main and sanitary sewer will be installed, necessary for the development of the property, Plymouth Towne Center, known as Mendel Market and retail space. Said water main and sanitary sewer are public and require access by the Charter Township of Plymouth for routine maintenance and/or repairs to the water main and sanitary sewer;

**WHERAS**, Plymouth Towne Center Condominium Association, INC is requesting that Plymouth Township vacate the existing 12-foot-wide water main easement L.48435, P.451, to be replaced with a new water main and sanitary sewer.

LEGAL DESCRIPTION (Per PEA Group)

CALEND ARE INVOLUDED ON A

<u>12' WIDE WATER MAIN EASEMENT TO BE VACATED</u> A portion of the existing 12 foot wide water main easement, as recorded in Liber 48435, Page 451, to be vacated, said easement vacation being a part of the West 1/4 of Section 36, Tow 1 South, Range 8 East, Township of Plymouth, Wayne County, Michigan, the centerline of said Town vacation being more particularly described as:

Commencing at the West 1/4 corner of said Section 36; thence along the east--west 1/4 line of said Section, S89°39'58"E, 158.79 feet; thence N00°18'07"E, 60.00 feet to a point on the existing centerline of said recorded easement: thence along said existing centerline, the following seven (7) courses: 1) N00°18'07"E, 42.68 feet; 2) N00°18'07"E, 175.03 feet; 3) N44°35'00"W, 4.47 feet; 4) N00°31'21"E. 197.68 feet; 5) N45°29'19"E, 64.34 feet; 6) N78°52'29"E, 124.70 feet and 7) N78°52'29"E, 21.94 feet to the POINT OF BEGINNING OF SAID EASEMENT VACATION; thence S89°52'50"E, 135.27 feet; thence N44°53'29"E, 14.15 feet; thence N00°11'04"W, 20.49 feet to the POINT OF ENDING, said point being on the centerline of the recorded existing easement. LEGAL DESCRIPTION (Per PEA Group) PROPOSED 12' WIDE WATER MAIN EASEMENT A 12 foot wide water main easement over part of the West 1/4 of Section 36, Town 1 South, Range 8 East, Township of Plymouth, Wayne County, Michigan, the centerline of said easement being more particularly described as: Commencing of the West 1/4 corner of said Section 36; thence along the east-west 1/4 line of said Section, S89°39'58"E, 158.79 feet; . 12 Structure thence N00°18'07"E, 60.00 feet to a point on the existing centerline of a 12 foot wide water main easement, as recorded in Liber 48435, Page 451; Will Hilling STATE OF MICHIG thence along said existing centerline, the following seven (7) courses: 1) N00°18'07"E, 42.68 feet; 2) N00°18'07"E, 42.00 feet; 3) N44°35'00"W, 4.47 feet; KEVIN T EYOR + secons: \* ROACH 4) N00°31'21"E, 197.68 feet; 5) N45°29'19"E, 64.34 feet; LICENSED -PROFESSIONAL SURVEYOR 6) N78°52'29"E, 124.70 feet and No 7) N78°52'29"E, 21.94 feet to the POINT OF BEGINNING; SUR 4001047971 thence N72°15'18"E, 79.37 feet; thence N85°02'17"E, 69.86 feet to the POINT OF ENDING, a) ESSIONAL said point being on the centerline of the aforementioned و العند recorded existing easement. ΡΞΛ GROUP 20 40 PREMIUM DEVELOPMENT GROUP SHEET 3 OF 3 Aug. 22, 2023 2021-0513 t: 844.813.2949 1052 OAKTREE LANE BLOOMFIELD HILLS, MI SCALE: 1" = 40'