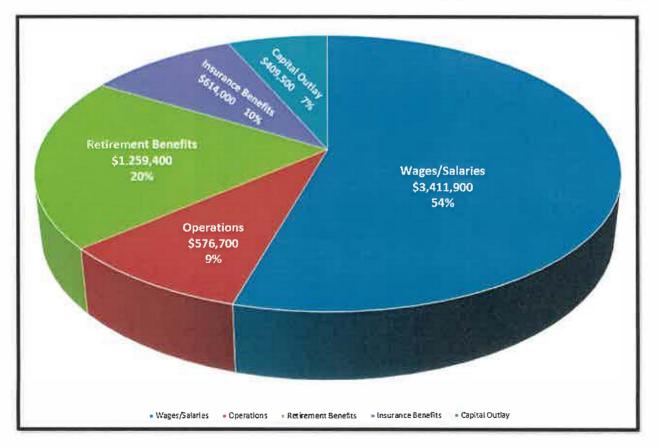

# F. NEW BUSINESS

- 1. Proposed FY 2024 Budget Requests Public Safety, *Supervisor Heise, Fire Chief Patrick Conely, Police Chief James Knittel*
- 2. Selection of "Partners in Architecture PLC" as Consultants for Possible New Lake Pointe Fire Station, **Resolution # 2023-09-12-76**, *Supervisor Kurt Heise, Fire Chief Patrick Conely*
- 3. Risen Christ Lease Agreement for Early Voting Location, **Resolution #** 2023-09-12-77, *Clerk Jerry Vorva*
- Certification to MDOT that Non-Federal Matching Funds are Secured, Available, and Committed for Expenditure on the Ann Arbor Road Sidewalk Gap Project, **Resolution # 2023-09-12-78**, *Jeremy Schrot, Township Engineer*