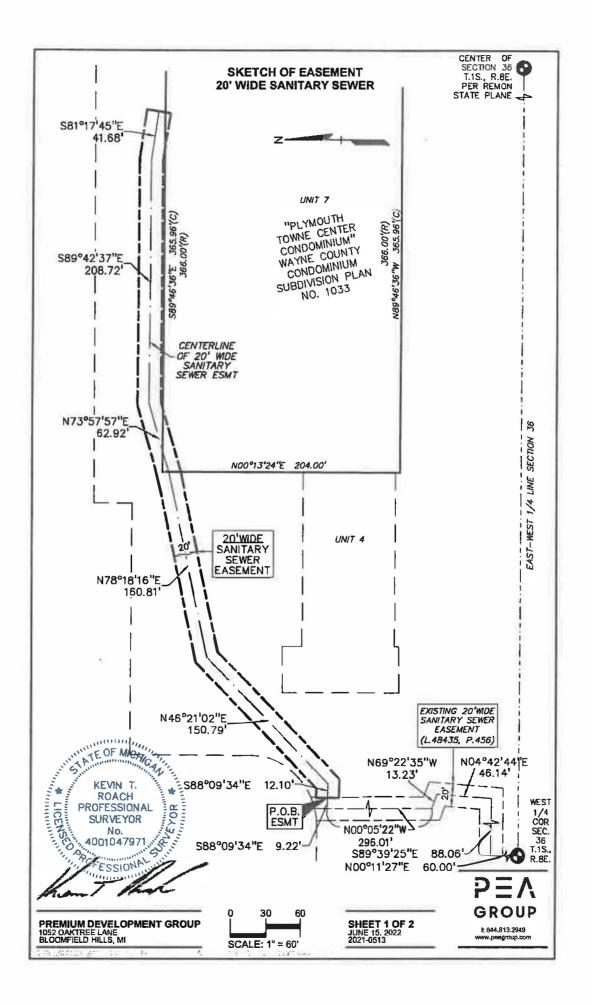

#### 20' WIDE SANITARY SEWER EASEMENT

thence N73°57'57"E, 62.92 feet; thence S89°42'37"E, 208.72 feet;

thence SB1°17'45"E, 41.68 feet to the POINT OF ENDING.

A 20 foot wide sanitary sewer easement over part of the West 1/4 of Section 36. Town 1 South, Range 8 East, Township of Plymouth, Wayne County, Michigan, the centerline of scid easement being more particularly described as:

Cammencing at the West 1/4 corner of said Section 36; thence N00°11'27"E, 60.00 feet to the centerline of an existing sanitary sewer easement, as recorded in Liber 48435, Page 456; thence along said easement centerline, the following four courses: 1) S89°39'25"E, 88.06 feet; 2) N04°42'44"E, 46.14 feet; 3) N69°22'35"W, 13.23 feet and 4) N00°05'22"W, 296.01 feet; thence S88°09'34"E, 9.22 feet to the POINT OF BEGINNING; thence continuing S88°09'34"E, 12.10 feet; thence N46°21'02"E, 150.79 feet; thence N78°18'16"E, 160.81 feet;