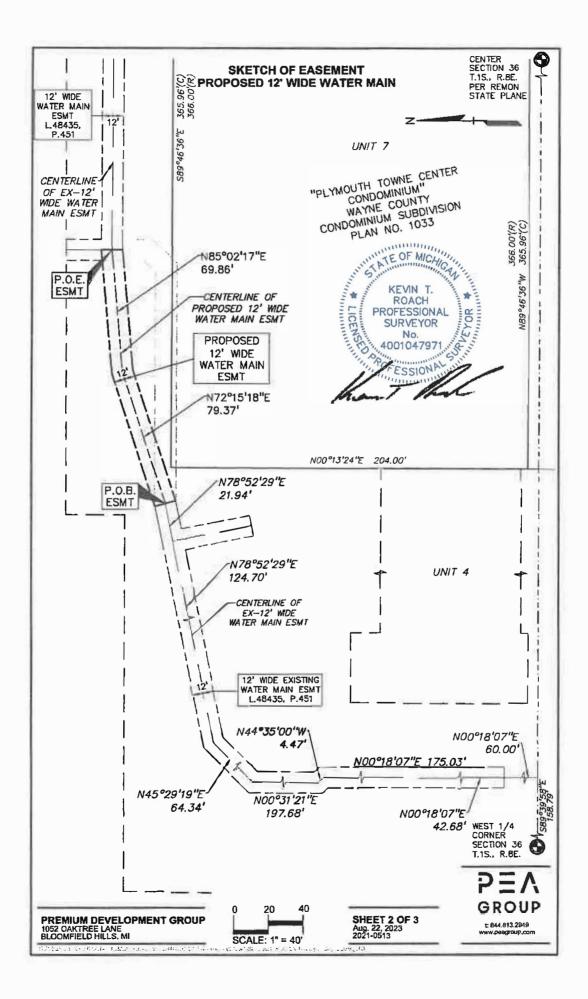

# MEETING DATE: September 12, 2023

**ITEM:** Plymouth Towne Center Condominium Association, Inc., for Vacation of Existing Water Main Easement, New Water Main Easement, and Sanitary Sewer Easement **Resolution #2023-09-12-72** 

# **BACKGROUND**:

Plymouth Towne Center Condominium Association, INC has requested a recorded water main easement be permanently vacated as the easement will be replaced with a new water main and sanitary sewer. The Board is required to approve water main and sanitary sewer easements for all projects within the Charter Township of Plymouth.

**WHEREAS,** Plymouth Towne Center Condominium Association, INC, located at 32820 Woodward Ste, 200, Royal Oak, Michigan is requesting to vacate the existing 12-foot-wide water main easement L.48435, P.451, and requesting authorization for a new water main and sanitary sewer to be installed, and,

**WHEREAS,** said water main L.48435, P.451, is being vacated and replaced. A new water main and sanitary sewer will be installed, necessary for the development of the property, Plymouth Towne Center, known as Mendel Market and retail space. Said water main and sanitary sewer are public and require access by the Charter Township of Plymouth for routine maintenance and/or repairs to the water main and sanitary sewer;

**WHERAS**, Plymouth Towne Center Condominium Association, INC is requesting that Plymouth Township vacate the existing 12-foot-wide water main easement L.48435, P.451, to be replaced with a new water main and sanitary sewer.

Commencing at the West 1/4 corner of said Section 36; thence along the east--west 1/4 line of said Section, S89°39'58"E, 158.79 feet; thence N00°18'07"E, 60.00 feet to a point on the existing centerline of said recorded easement: thence along said existing centerline, the following seven (7) courses: 1) N00°18'07"E, 42.68 feet; 2) N00°18'07"E, 175.03 feet; 3) N44°35'00"W, 4.47 feet; 4) N00°31'21"E. 197.68 feet; 5) N45°29'19"E, 64.34 feet; 6) N78°52'29"E, 124.70 feet and 7) N78°52'29"E, 21.94 feet to the POINT OF BEGINNING OF SAID EASEMENT VACATION; thence S89°52'50"E, 135.27 feet; thence N44°53'29"E, 14.15 feet; thence N00°11'04"W, 20.49 feet to the POINT OF ENDING, said point being on the centerline of the recorded existing easement. LEGAL DESCRIPTION (Per PEA Group) PROPOSED 12' WIDE WATER MAIN EASEMENT A 12 foot wide water main easement over part of the West 1/4 of Section 36, Town 1 South, Range 8 East, Township of Plymouth, Wayne County, Michigan, the centerline of said easement being more particularly described as: Commencing of the West 1/4 corner of said Section 36; thence along the east-west 1/4 line of said Section, S89°39'58"E, 158.79 feet; . 12 Structure thence N00°18'07"E, 60.00 feet to a point on the existing centerline of a 12 foot wide water main easement, as recorded in Liber 48435, Page 451; Will Hilling STATE OF MICHIG thence along said existing centerline, the following seven (7) courses: 1) N00°18'07"E, 42.68 feet; 2) N00°18'07"E, 42.00 feet; 3) N44°35'00"W, 4.47 feet; KEVIN T EYOR + secons: \* ROACH 4) N00°31'21"E, 197.68 feet; 5) N45°29'19"E, 64.34 feet; LICENSED -PROFESSIONAL SURVEYOR 6) N78°52'29"E, 124.70 feet and No 7) N78°52'29"E, 21.94 feet to the POINT OF BEGINNING; SUR 4001047971 thence N72°15'18"E, 79.37 feet; thence N85°02'17"E, 69.86 feet to the POINT OF ENDING, a) ESSIONAL said point being on the centerline of the aforementioned و العند recorded existing easement. ΡΞΛ GROUP 20 40 PREMIUM DEVELOPMENT GROUP SHEET 3 OF 3 Aug. 22, 2023 2021-0513 t: 844.813.2949 1052 OAKTREE LANE BLOOMFIELD HILLS, MI SCALE: 1" = 40'