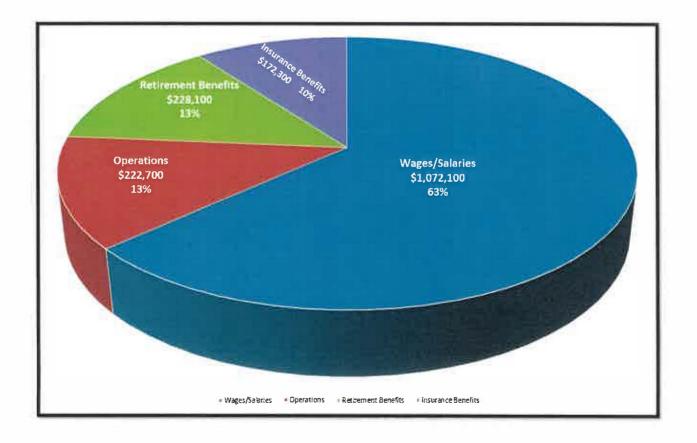

# F. NEW BUSINESS

- 1. Proposed FY 2024 Budget Requests Public Safety, *Supervisor Heise, Fire Chief Patrick Conely, Police Chief James Knittel*
- 2. Selection of "Partners in Architecture PLC" as Consultants for Possible New Lake Pointe Fire Station, **Resolution # 2023-09-12-76**, *Supervisor Kurt Heise, Fire Chief Patrick Conely*
- 3. Risen Christ Lease Agreement for Early Voting Location, **Resolution #** 2023-09-12-77, *Clerk Jerry Vorva*
- Certification to MDOT that Non-Federal Matching Funds are Secured, Available, and Committed for Expenditure on the Ann Arbor Road Sidewalk Gap Project, **Resolution # 2023-09-12-78**, *Jeremy Schrot, Township Engineer*