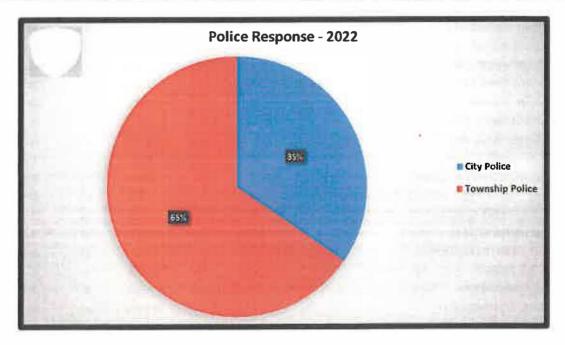

| 0   | 0     | 14,398 |
|                 |       |       |         | F     | OLICE | RESPO | NSE   |       |           |       |     |       | _      |
|                 |       | _     |         |       | 1     | _     |       |       |           | T     |     | and I | -      |
| 2022            | JAN   | FEB   | MAR     | APR   | MAY   | JUNE  | JUL   | AUG   | SEP       | OCT   | NOV | DEC   | YTD    |
| City Police     | 370   | 357   | 514     | 537   | 525   | 569   | 586   | 638   | 588       | 520   | 534 | 502   | 6,240  |
|                 |       | 868   | 1,068   | 872   | 1,144 | 1.019 | 1.068 | 1,054 | 1,077     | 1,067 | 919 | 901   | 11,968 |
| Township Police | 911   | 000   | 1,000   | 012   |       |       |       |       |           |       |     |       |        |



Page 4



| 2023 DISPATCH            | JAN   | FEB   | MAR   | APR   | MAY   | JUNE  | JUL   | AUG   | SEP   | OCT   | NOV   | DEC   | YTD    |
|--------------------------|-------|-------|-------|-------|-------|-------|-------|-------|-------|-------|-------|-------|--------|
| # of 911 Calls           | 1,083 | 1,218 | 1,270 | 1,128 | 1,322 | 1,424 | 1,357 | 1,139 | -     |       |       |       | 9.941  |
| # of Non-Emergency Calis | 1,831 | 1,964 | 2,190 | 1,980 | 2 237 | 2 443 | 2,592 | 2,351 |       |       |       |       | 17.688 |
| Total                    | 2,914 | 3,182 | 3,460 | 3,108 | 3,569 | 3,867 | 3,949 | 3,490 | 0     | 0     | 0     | 0     | 27,529 |
| 2022 DISPATCH            | JAN   | FEB   | NAR   | APR   | MAY   | JUNE  | JUL   | AUG   | SEP   | OCT   | VON   | D