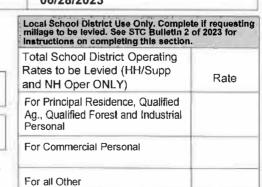

### 2023 Tax Rate Request (This form must be completed and submitted on or before September 30, 2023)

MILLAGE REQUEST REPORT TO COUNTY BOARD OF COMMISSIONERS

This form is issued under authority of MCL Sections 211.24e, 211.34 and 211.34d. Filling is mandatory; Penalty applies.

| County(ies) Where the Local Government Unit Levies Taxes Wayne | 2023 Taxable Value of ALL Properties in the Unit as of 5-22-2023<br>2,209,594,511                                                  |
|----------------------------------------------------------------|------------------------------------------------------------------------------------------------------------------------------------|
| Local Government Unit Requesting Millage Levy                  | For LOCAL School Districts: 2023 Taxable Value excluding Principal Residence, Qualified Agricuttural, Qualified Forest, Industrial |
| Charter Township of Plymouh                                    | Personal and Commercial Personal Properties,                                                                                       |

This form must be completed for each unit of government for which a property tax is levied. Penalty for non-filing is provided under MCL Sec 211.119. The following tax rates have been authorized for levy on the 2023 tax roll.