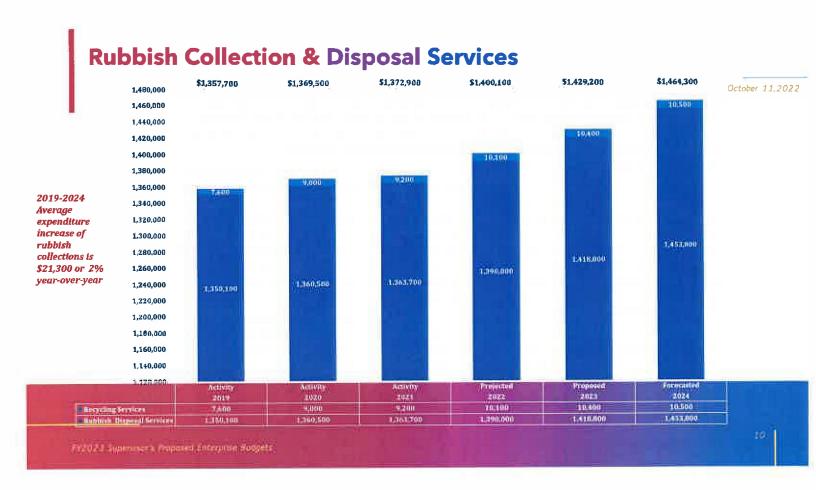

rprise Budgets

G: taber 11 2022

#### FY2023 Transportation Fund Proposed Budget

- Proposed Revenues (funding sources) of \$230,300
- Proposed Appropriations (funding Use) of \$241,600

#### FY2023 Water & Sewer Fund Proposed Budget

- Proposed Revenues (funding sources) of \$15,347,000
- Proposed Appropriations (funding use) of 513,649,400

#### FY2023 Rubbish Collection Fund Proposed Budget

- Proposed Revenues (funding sources) of \$1,719,900
- Proposed Appropriations (funding use) of \$1.648,400

ı,







### **FY2023 Water & Sewer Funding Uses of \$13,649,400**



### FY2023 Rubbish Collection Funding Sources of \$1,719,900





596 Fund Rubbish Collection fiscal 2023 revenue is based upon an estimated count of 8,900 residents

FY2073 Supervisors Proposed onto price Budget's

ŧ