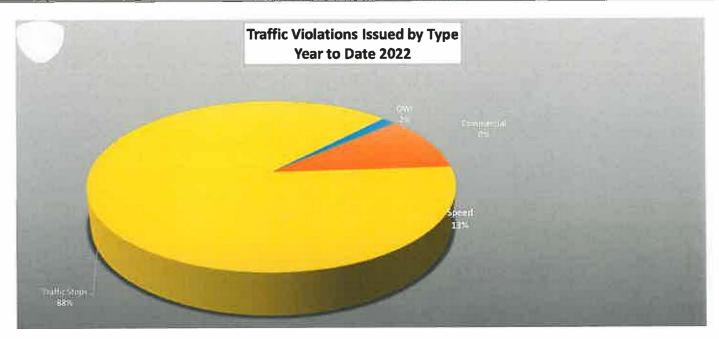

|            | Number of Arrests |     |     |     |     |      |     |     |     |     |     |     |           |
|------------|-------------------|-----|-----|-----|-----|------|-----|-----|-----|-----|-----|-----|-----------|
| 2021       | JAN               | FEB | MAR | APR | MAY | JUNE | JUL | AUG | SEP | OCT | NOV | DEC | YTD TOTAL |
| Felony     | 5                 | 7   | 8   | 4   | 12  | 6    | 4   | 8   | 11  | 4   | 6   | 3   | 78        |
| Misdemenor | 26                | 39  | 26  | 48  | 24  | 28   | 33  | 29  | 50  | 22  | 26  | 33  | 384       |
| Citations  | 114               | 65  | 107 | 121 | 120 | 103  | 112 | 135 | 159 | 131 | 114 | 77  | 1,358     |
| Total      | 145               | 111 | 141 | 173 | 156 | 137  | 149 | 172 | 220 | 157 | 146 | 113 | 1,820     |



## **NUMBER OF ARRESTS**

| YEAR | JAN | FEB | MAR | APR | MAY | JUNE | JUL | AUG | SEP | ОСТ | NOV | DEC | JATOT OTAL |
|------|-----|-----|-----|-----|-----|------|-----|-----|-----|-----|-----|-----|------------|
| 2022 | 56  | 31  | 51  | 27  | 56  | 45   | 44_ | 53  | 42  |     |     |     | 405        |
| 2021 | 31  | 46  | 34  | 52  | 36  | 34   | 37  | 37  | 61  | 26  | 32  | 36  | 462        |



## **FOIA Monthly Report**

Run Date: 10/01/2022 8:00 AM

| Create Date       | Company Name              | Customer Full Name              | Type of information<br>Requested                    | Amount of Payment |
|-------------------|---------------------------|---------------------------------|-----------------------------------------------------|-------------------|
| 9/2/2022