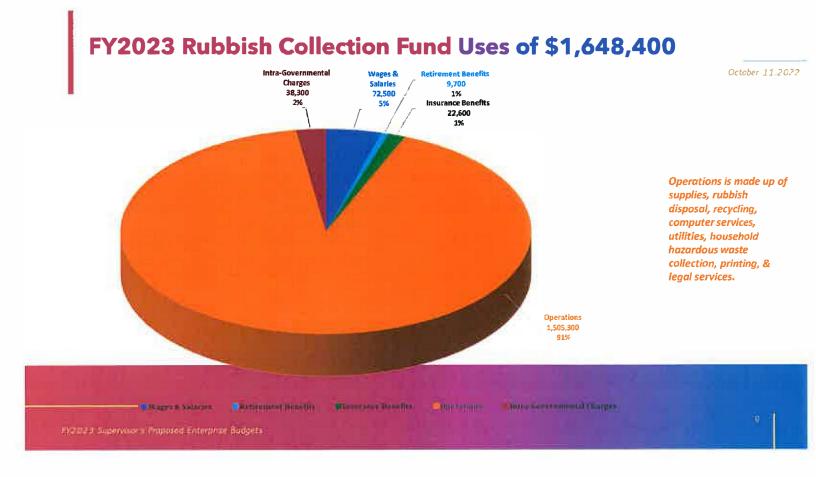

terprise Budgets

G: taber 11 2022

#### FY2023 Transportation Fund Proposed Budget

- Proposed Revenues (funding sources) of \$230,300
- Proposed Appropriations (funding Use) of \$241,600

#### FY2023 Water & Sewer Fund Proposed Budget

- Proposed Revenues (funding sources) of \$15,347,000
- Proposed Appropriations (funding use) of 513,649,400

#### FY2023 Rubbish Collection Fund Proposed Budget

- Proposed Revenues (funding sources) of \$1,719,900
- Proposed Appropriations (funding use) of \$1.648,400

ı,







### **FY2023 Water & Sewer Funding Uses of \$13,649,400**



### FY2023 Rubbish Collection Funding Sources of \$1,719,900





596 Fund Rubbish Collection fiscal 2023 revenue is based upon an estimated count of 8,900 residents

FY2073 Supervisors Proposed onto price Budget's

ŧ