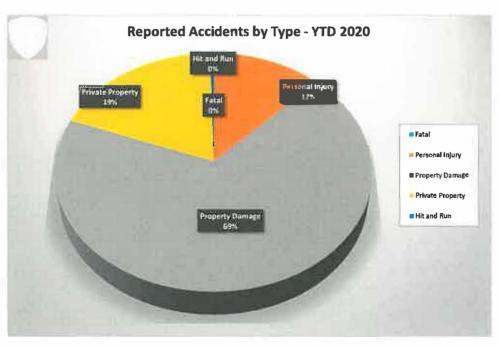

| 65   | 92   | 87   | 53  | 85   | 75  | 0   | 0   | 0   | 698 |
| 2021             | JAN | FEB | MAR  | APR  | MAY  | JUNE | JUL | AUG  | SEP | ОСТ | NOV | DEC | YTD |
| Fatal            | 0   | 0   | 0    | 0    | 0    | 0    | 0   | 0    | 0   | 0   | 0   | 0   | 0   |
| Personal Injury  | 9   | 8   | 7    | 8    | 10   | 7    | 13  | 17   | 10  | 13  | 7   | 6   | 115 |
| Property Damage  | 37  | 41  | 29   | 35   | 37   | 45   | 42  | 61   | 50  | 67  | 50  | 39  | 533 |
| Private Property | 0   | 10  | 15   | 13   | 12   | 11   | 12  | 12   | 15  | 17  | 11  | 5   | 133 |
| Hit and Run      | 5   | 2   | 0    | 0    | 0    | 0    | 0   | 1    | 0   | 0   | 0   | 0   | 8   |
| Total            | 51  | 61  | 51   | 56   | 59   | 63   | 67  | 91   | 75  | 97  | 68  | 50  | 789 |





## TRAFFIC VIOLATION SUMMARY

| January 1, 2022 through December 31, 2022 |     |     |     |     |     |      |     |     |     |     |     |     |           |
|-------------------------------------------|-----|-----|-----|-----|-----|------|-----|-----|-----|-----|-----|-----|-----------|
| 2022                                      | JAN | FEB | MAR | APR | MAY | JUNE | JUL | AUG | SEP | OCT | NOV | DEC | YTD TOTAL |
| OWI                                       | 3   | 5   | 6   | 1   | 2   | 9    | 12  | 6   | 5   |     | 118 | V   | 49        |
| Speed                                     | 47  | 33  | 33  | 34  | 46  | 24   | 23  | 41  | 54  |     |     |     | 335       |
| Commercial                                | 0   | 0   | 0   | 0   | 0   | 0    | 0   | 0   | 0   | 0   | 0   |