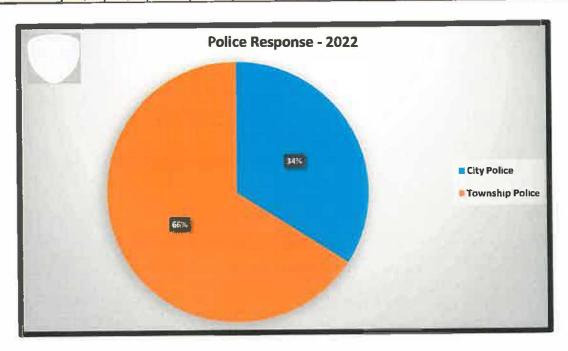

1,054 | 1,077 |     |     |     | 9,081  |
| Total           | 1,281 | 1,225 | 1,582 | 1,409 | 1,669 | 1,588        | 1,654 | 1,692 | 1.665 | 0   | 0   | 0   | 13,765 |
|                 |       |       |       | P     | OLICE | RESPO        | NSE   |       |       |     |     | , , |        |
| 2021            | JAN   | FEB   | MAR   | APR   | MAY   | JUNE         | JUL   | AUG   | SEP   | ОСТ | NOV | DEC | YTD    |
| City Police     | 408   | 348   | 481   | 436   | 482   | 565          | 552   | 551   | 531   | 515 | 465 | 467 | 5,801  |
|                 | 750   | 765   | 953   | 854   | 866   | 916          | 950   | 924   | 1,018 | 856 | 890 | 801 | 10,543 |
| Township Police |       |       |       |       |       |              |       |       |       |     |     |     |        |





| 2022 DISPATCH            | JAN   | FEB   | MAR   | APR   | MAY   | JUNE  | JUL   | AUG   | SEP   | OCT   | NOV   | DEC      | YTD    |
|--------------------------|-------|-------|-------|-------|-------|-------|-------|-------|-------|-------|-------|----------|--------|
| # of 911 Calls           | 1,053 | 978   | 1,179 | 1,060 | 1,113 | 1,136 | 1,115 | 1,197 | 1,057 |       |       |          | 9,888  |
| # of Non-Emergency Calls | 1.944 | 1,762 | 1,983 | 1,986 | 2,273 | 2,343 | 2,260 | 2,481 | 2,124 |       |       |          | 19,156 |
| Total                    | 2,997 | 2,740 | 3,162 | 3,046 | 3,386 | 3,479 | 3,375 | 3,678 | 3,181 | 0     | 0     | 0        | 29,044 |
|                          |       |       |       |       | tu-   |       |       |       |       |       |