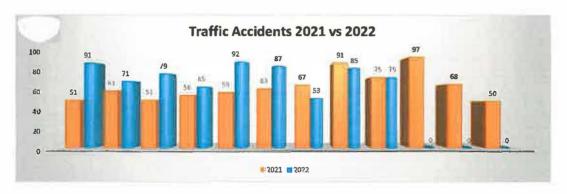

79   | 65   | 92   | 87   | 53  | 85   | 75  | 0   | 0   | 0   | 698 |
| 2021             | JAN | FEB | MAR  | APR  | MAY  | JUNE | JUL | AUG  | SEP | ОСТ | NOV | DEC | YTD |
| Fatal            | 0   | 0   | 0    | 0    | 0    | 0    | 0   | 0    | 0   | 0   | 0   | 0   | 0   |
| Personal Injury  | 9   | 8   | 7    | 8    | 10   | 7    | 13  | 17   | 10  | 13  | 7   | 6   | 115 |
| Property Damage  | 37  | 41  | 29   | 35   | 37   | 45   | 42  | 61   | 50  | 67  | 50  | 39  | 533 |
| Private Property | 0   | 10  | 15   | 13   | 12   | 11   | 12  | 12   | 15  | 17  | 11  | 5   | 133 |
| Hit and Run      | 5   | 2   | 0    | 0    | 0    | 0    | 0   | 1    | 0   | 0   | 0   | 0   | 8   |
| Total            | 51  | 61  | 51   | 56   | 59   | 63   | 67  | 91   | 75  | 97  | 68  | 50  | 789 |





## TRAFFIC VIOLATION SUMMARY

| January 1, 2022 through December 31, 2022 |     |     |     |     |     |      |     |     |     |     |     |     |           |
|-------------------------------------------|-----|-----|-----|-----|-----|------|-----|-----|-----|-----|-----|-----|-----------|
| 2022                                      | JAN | FEB | MAR | APR | MAY | JUNE | JUL | AUG | SEP | OCT | NOV | DEC | YTD TOTAL |
| OWI                                       | 3   | 5   | 6   | 1   | 2   | 9    | 12  | 6   | 5   |     | 118 | V   | 49        |
| Speed                                     | 47  | 33  | 33  | 34  | 46  | 24   | 23  | 41  | 54  |     |     |     | 335       |
| Commercial                                | 0   | 0   | 0   | 0   | 0   | 0    | 0   | 0   | 0   | 0   | 0