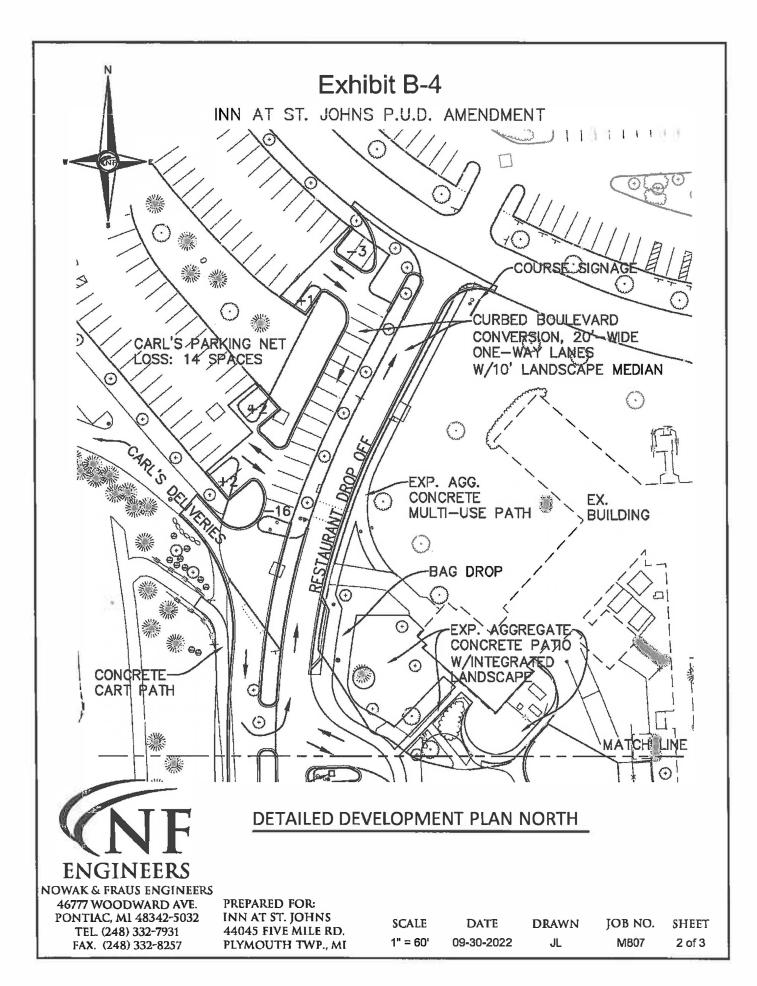

Tuesday, October 11, 2022 7:00 PM

- E. PUBLIC COMMENT (Limited to 3 Minutes)
- F. NEW BUSINESS
  - 1. St. John's Resort Amendment #4 to Planned Unit Development, **Resolution** #2022-01-11-64, Township Planner Laura Haw and Township Engineer Jeremy Schrot
  - 2. Ann Arbor Road Sidewalk Project TAP Grant Application, **Resolution #2022-10-11-65**, *Township Engineer Jeremy Schrot*
  - 3. FY 2023 Proposed Component Unit Fund Budgets and FY 2023 Enterprise Budget Requests, *Finance Director Ginger Moriarty*
- G. PUBLIC COMMENT (Limited to 3 Minutes)
- H. BOARD COMMENTS
- I. ADJOURNMENT