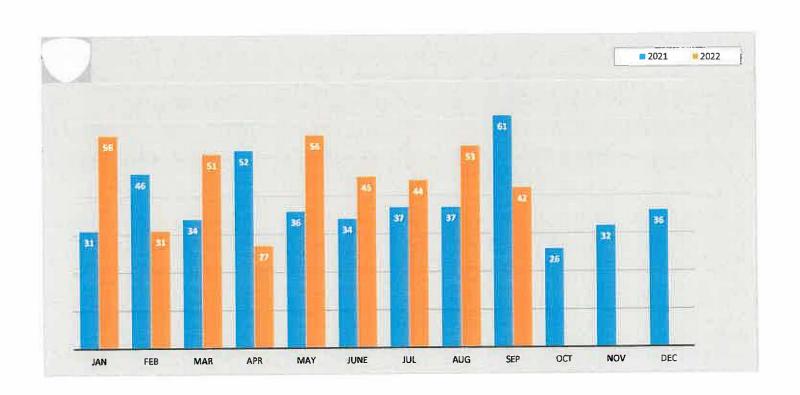

4   | 8   | 11  | 4   | 6   | 3   | 78        |
| Misdemenor | 26                | 39  | 26  | 48  | 24  | 28   | 33  | 29  | 50  | 22  | 26  | 33  | 384       |
| Citations  | 114               | 65  | 107 | 121 | 120 | 103  | 112 | 135 | 159 | 131 | 114 | 77  | 1,358     |
| Total      | 145               | 111 | 141 | 173 | 156 | 137  | 149 | 172 | 220 | 157 | 146 | 113 | 1,820     |



## **NUMBER OF ARRESTS**

| YEAR | JAN | FEB | MAR | APR | MAY | JUNE | JUL | AUG | SEP | ОСТ | NOV | DEC | JATOT OTAL |
|------|-----|-----|-----|-----|-----|------|-----|-----|-----|-----|-----|-----|------------|
| 2022 | 56  | 31  | 51  | 27  | 56  | 45   | 44_ | 53  | 42  |     |     |     | 405        |
| 2021 | 31  | 46  | 34  | 52  | 36  | 34   | 37  | 37  | 61  | 26  | 32  | 36  | 462        |



## **FOIA Monthly Report**

Run Date: 10/01/2022 8:00 AM

| Create Date       | Company Name              | Customer Full Name              | Type of information<br>Requested                    | Amount of Payment |
|-------------------|---------------------------|---------------------------------|-----------------------------------------------------|-------------------|
| 9/2/2022          | Kukun / (www.mykukun.com) | Ms Nelja Holmquist              | Building                                            |                   |
| 9/8/2022          | Ramboll                   | Angela Menegay                  | Environmental Fire Report                           |                   |
| 9/12/2022         |                           | Ms. Becca Zwolenski             | Other