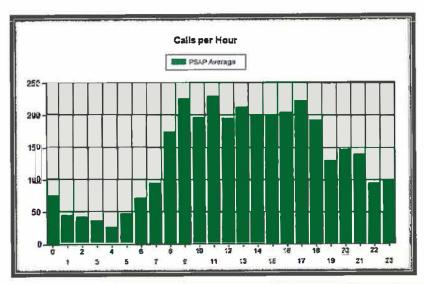

054 | 1,077 |     |     |     | 9,081  |
| Total           | 1,281 | 1,225 | 1,582 | 1,409 | 1,669 | 1,588        | 1,654 | 1,692 | 1.665 | 0   | 0   | 0   | 13,765 |
|                 |       |       |       | P     | OLICE | RESPO        | NSE   |       |       |     |     | , , |        |
| 2021            | JAN   | FEB   | MAR   | APR   | MAY   | JUNE         | JUL   | AUG   | SEP   | ОСТ | NOV | DEC | YTD    |
| City Police     | 408   | 348   | 481   | 436   | 482   | 565          | 552   | 551   | 531   | 515 | 465 | 467 | 5,801  |
|                 | 750   | 765   | 953   | 854   | 866   | 916          | 950   | 924   | 1,018 | 856 | 890 | 801 | 10,543 |
| Township Police |       |       |       |       |       |              |       |       |       |     |     |     |        |





| 2022 DISPATCH            | JAN   | FEB   | MAR   | APR   | MAY   | JUNE  | JUL   | AUG   | SEP   | OCT   | NOV   | DEC      | YTD    |
|--------------------------|-------|-------|-------|-------|-------|-------|-------|-------|-------|-------|-------|----------|--------|
| # of 911 Calls           | 1,053 | 978   | 1,179 | 1,060 | 1,113 | 1,136 | 1,115 | 1,197 | 1,057 |       |       |          | 9,888  |
| # of Non-Emergency Calls | 1.944 | 1,762 | 1,983 | 1,986 | 2,273 | 2,343 | 2,260 | 2,481 | 2,124 |       |       |          | 19,156 |
| Total                    | 2,997 | 2,740 | 3,162 | 3,046 | 3,386 | 3,479 | 3,375 | 3,678 | 3,181 | 0     | 0     | 0        | 29,044 |
|                          |       |       |       |       | tu-   |       |       |       |       |       |