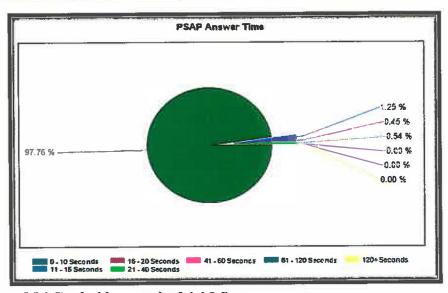

| 2,997 | 2,740 | 3,162 | 3,046 | 3,386 | 3,479 | 3,375 | 3,678 | 3,181 | 0     | 0     | 0        | 29,044 |
|                          |       |       |       |       | tu-   |       |       |       |       |       |       | See Line | 1      |
| 2021 DISPATCH            | JAN   | FEB   | MAR   | APR   | MAY   | JUNE  | JUL   | AUG   | SEP   | OCT   | NOV   | DEC      | YTD    |
| # of 911 Calls           | 1,014 | 961   | 805   | 716   | 1,151 | 1,254 | 1,472 | 1,538 | 1,448 | 1,246 | 1,159 | 1,172    | 13,936 |
| # of Non-Emergency Calls | 1,751 | 1,934 | 2,206 | 1,824 | 2,105 | 2,079 | 2,254 | 2,418 | 2,249 | 2,055 | 2,051 | 1,868    | 24,794 |
| Total                    | 2,766 | 2,895 | 3,011 | 2,540 | 3,266 | 3,333 | 3,726 | 3,956 | 3,697 | 3,301 | 3,210 | 3,040    | 38,730 |



## 2.2.1 Standard for answering 9-1-1 Calls

Ninety percent (90%) of all 9-1-1 calls arriving at the Public Safety Answering Point (PSAP) SHALL be answered within (≤) fifteen (15) seconds. Ninety-five (95%) of all 9-1-1 calls SHOULD be answered within (≤) twenty (20) seconds. A call flow diagram is available in Exhibit A.



| % answer time 15 seconds  | 99.01% |
|---------------------------|--------|
| % conswer time 20 seconds | 99.46% |



| c <i>i</i> ji    |     | TI  | RAFF | IC A | CCID | ENT  | SUN | IMAR | Υ   |     | 100 |     |     |
|------------------|-----|-----|------|------|------|------|-----|------|-----|-----|-----|-----|-----|
| 2022             | JAN | FEB | MAR  | APR  | MAY  | JUNE | JUL | AUG  | SEP | ОСТ | NOV | DEC | УΤО |
| Fatal            | 0   | 0   | 0    |