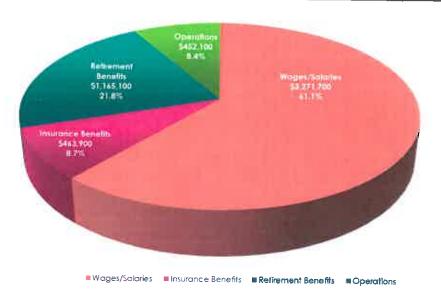

LS

11 FT Police Service Aides

Clerical ...... 1 FT Administrative

1 FT Administrative

1 FT Records (FOIA)

1 FT Front Desk/ Records



## SCHOOL RESOURCE OFFICER

- · Security Assessments Access control /video capabilities, police/fire access
- · Investigate student related safety/criminal concerns
- · TEAM Officer Build trust and rapport with our Township students
- · Safety Programs and Presentations for students, staff and faculty
- · ALICE (Alert, Lockdown, Inform, Counter, Evacuate) Instructor
- Behavioral Threat Assessment Team
- · Liaison with school administrators and parent/teacher organizations
- · Bridge the Gap with public, private, charter and Montessori schools
- · Coordinate Community Outreach Programs

## 2023 POLICE DEPARTMENT GENERAL FUND PROPOSED BUDGET \$5,352,800



## POLICE PURCHASES - BUDGET 301

- Preliminary Breath Test Machines (5)
- Weapon Cleaning Kits (35)
- Mass Casualty Kits... Tourniquets, Chest Seals & Compression Bandages (10)
- Vehicle Lockout Kits (10)
- 1TB Portable Hard Drives for Detective Bureau (10)
- Mobile Field Force Equipment... Gas Masks, Filter Canisters & Holsters (3)
- Communications Equipment for SOT Members (2)
- New Police Officer Badges
- Arx Transparency Dashboard
- Guardian Tracking Program (Training, Evaluation & Early Warning Tracking)



• Federal Forfeiture Account: \$271,284.00

• State Forfeiture Account: \$77,390.00

• IRS Forfeiture Account: \$62,987.00

### FORFEITURE FUND PURCHASES

- 3 Ford Interceptor Utility Patrol Cars (Federal)
- 1 Ford Edge, HSI Task Force Vehicle (Federal)
- Taser Lease Agreement (