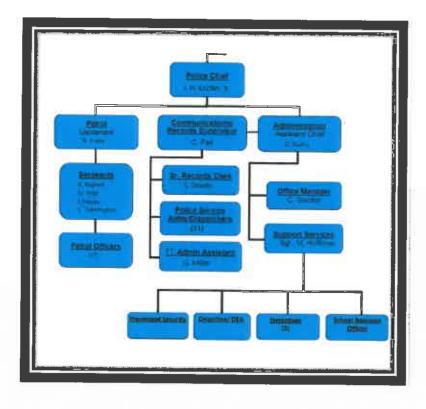

ment Proposed Budget of \$325,000 (Ambulance)
- FY2023 Township Revolving Fund Fire Department Proposed Budget of \$20,000
- Proposed Budget of \$5.589,100







- Built 2006
- Original Carpet and Paint
- Original Furnaces
- Water Heater Replaced
   September 2022







## **MISSION STATMENT**

The mission of the Plymouth Township Fire Department is to ensure the protection of life and property by providing Fire Suppression, Rescue Operations, Paramedic Services, Hazardous Materials Response, Emergency Management Services, Environmental Emergency Mitigation, and Fire Investigations





2023 Budget Review

## 2023 ORGANIZATIONAL CHART

## STAFFING DETAILS

11 FT Police Service Aides

Clerical ...... 1 FT Administrative

1 FT Administrative

1 FT Records (FOIA)

1 FT Front Desk/ Records



## SCHOOL RESOURCE OFFICER

- · Security Assessments Access control /video capabilities, police/fire access
- · Investigate student related safety/criminal concerns
- · TEAM Officer Build trust and rapport with our Township students
- · Safety Programs and Presentations for students, staff and faculty
- · ALICE (Alert, Lockdown, Inform, Counter, Evacuate) Instructor
- Behavioral Threat Assessment Team
- · Liaison with school administrators and parent/teacher organizations
- · Bridge the Gap with public, private, charter and Montessori schools
- · Coordinate Community Outreach Programs

## 2023 POLICE DEPARTMENT GENERAL FUND PROPOSED BUDGET \$5,352,800



## POLICE PURCHASES - BUDGET 301

- Preliminary Breath Test Machines (5)
- Weapon Cleaning Kits (35)
- Mass Casualty Kits... Tourniquet