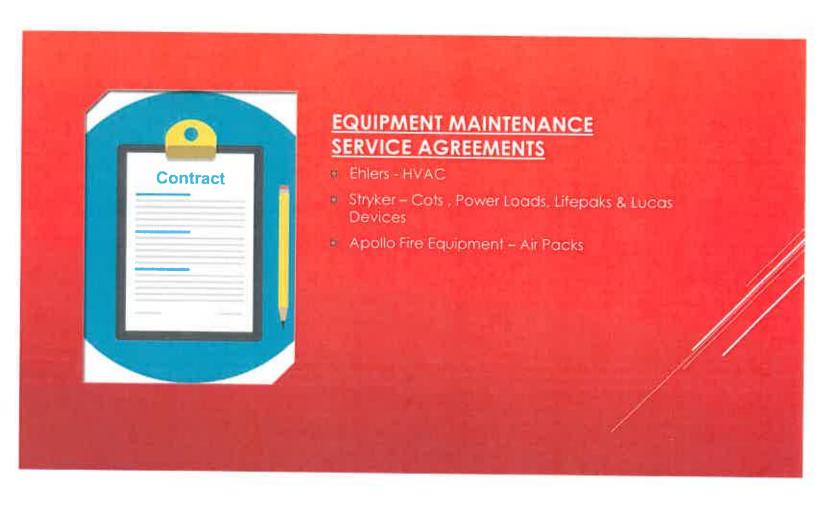

ent budget reflects an overall decrease in General Fund expenditures of \$89,800 or 1.8% over the FY2022 Amended Budget and is primarily due a reduction in medical healthcare premiums expected for FY2023.
- FY2023 Fire Department proposed budgets for all funds include the use of ARPA Funding of \$325,000 and a use of \$20,000 from the Township Revolving Fund reserves.





## FY2023 FIRE DEPARTMENT BUDGET

- FY2023 General Fund Fire& Emergency Management Department Proposed Budget of \$5,271,600
- FY2023 ARPA Fund Fire Department Proposed Budget of \$325,000 (Ambulance)
- FY2023 Township Revolving Fund Fire Department Proposed Budget of \$20,000
- Proposed Budget of \$5.589,100







- Built 2006
- Original Carpet and Paint
- Original Furnaces
- Water Heater Replaced
   September 2022







## **MISSION STATMENT**

The mission of the Plymouth Township Fire Department is to ensure the protection of life and property by providing Fire Suppression, Rescue Operations, Paramedic Services, Hazardous Materials Response, Emergency Management Services, Environmental Emergency Mitigation, and Fire Investigations





2023 Budget Review

## 2023 ORGANIZATIONAL CHART

## STAFFING DETAILS

11 FT Police Service Aides

Clerical ...... 1 FT Administrative

1 FT Administrative

1 FT Records (FOIA)

1 FT Front Desk/ Records



## SCHOOL RESOURCE OFFICER

- · Security Assessments Access control /video capabilities, police/fire access
- · Investigate student related safety/criminal concerns
- · TEAM Officer Build trust and rapport with our Township students
- · Safety Programs and Presentati