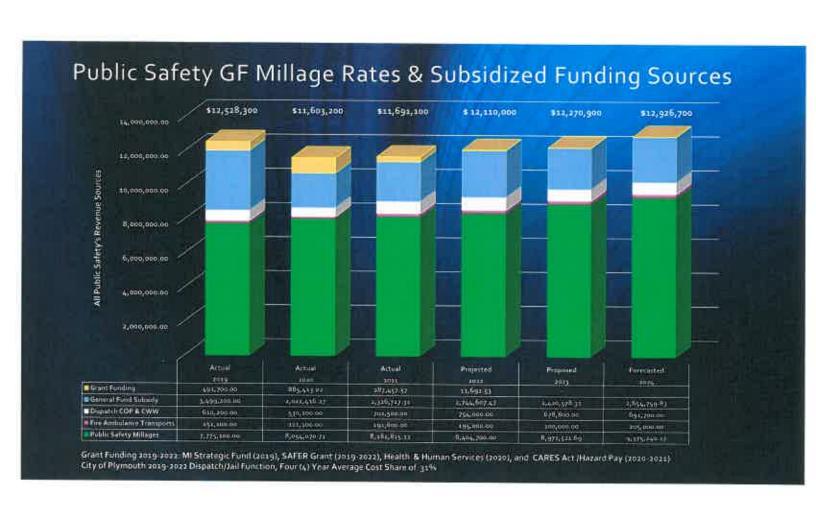

## F. NEW BUSINESS

- 1. Plymouth Walk PUD Consideration, **Resolution #2022-09-13-53**, *Township Planner Laura Haw*
- 2. Award Contract for the 2022 Sidewalk Gap Program, **Resolution #2022-09-13-54**, *Township Engineer Jeremy Schrot, P.E.*
- 3. Award Contract for Golfview Park Sidewalks and Township Hall Sidewalk Replacement, **Resolution #2022-09-13-55**, *Township Engineer Jeremy Schrot, P.E.*
- 4. Establishment of Annual Tax Rate for Submission to Wayne County, **Resolution** #2022-09-13-56, *Treasurer Bob Doroshewitz*
- 5. FY 2022Budget Amendments, **Resolution #2022-09-13-57**, Finance Director Ginger Moriarty
- 6. FY 2023/24 Public Safety Budget Review, *Finance Director Ginger Moriarty, Fire Chief Patrick Conely, Police Chief James Knittel, Assistant Police Chief Daniel Kudra*
- G. PUBLIC COMMENT (Limited to 3 Minutes)
- H. BOARD COMMENTS
- I. ADJOURNMENT