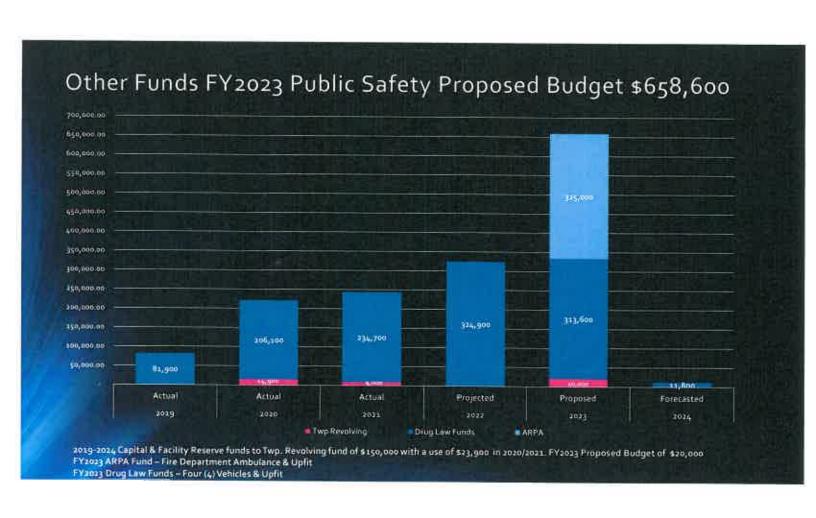

oposed Public Safety Budget of \$12,270,900
- FY2023 Other Fund's Proposed Public Safety Budget of \$658,600
- The Extra Voted Public Safety Millage will provide for 69.4% of the total Revenue needed to fund the entire FY2023 Proposed Public Safety's Operational Budget of \$12.9 M
- The additional FY2023 operational funding is supported by the Drug Law, ARPA, and Township Revolving Funds

## FY2023 Proposed Public Safety Other Fund's Budget Request

- FY2023 Police Department Federal Drug Law Funding Request of \$248,700
- FY2023 Police Department State Drug Law Funding Request of \$61,500
- FY2023 Police Department Treasury Drug Law Funding Request of \$3,400
- FY2023 Fire Department ARPA Funding Request \$325,000 (Ambulance)
- FY2023 Fire Department Twp. Revolving Fund Request \$20,000





| GL Number           | Description                                                                                                                                                                                                                                                                                                                                           | 2021<br>Activity                             | 2022<br>Projected<br>Activity | 2022<br>Amended<br>Budget | 2023<br>Supervisor<br>Proposed                                      | 2024<br>Forecasted<br>Budget     | FY2023<br>Over FY2022<br>\$ Change | FY2023<br>Over FY2022<br>% Change |
|---------------------|------------------------------------------------------------------------------------------------------------------------