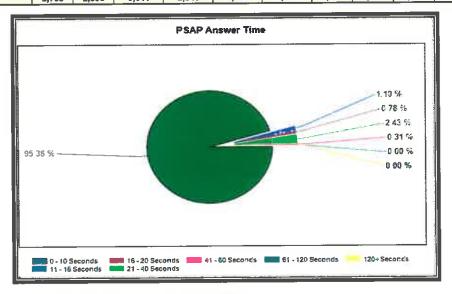

al                    | 2,997 | 2,740 | 3,162 | 3,046 | 3,386 | 3,479 | 3,375 | 3,678 | 0     | 0     | 0     | 0     | 25,863 |
|                          |       |       |       |       | 1000  |       |       |       |       | 7     |       |       |        |
| 2021 DISPATCH            | JAN   | FEB   | MAR   | APR   | MAY   | JUNE  | JUL   | AUG   | SEP   | OCT   | NOV   | DEC   | YTD    |
| # of 911 Calls           | 1,014 | 961   | 805   | 716   | 1,151 | 1,254 | 1,472 | 1,538 | 1,448 | 1,246 | 1,159 | 1,172 | 13,936 |
| # of Non-Emergency Calls | 1.751 | 1,934 | 2,206 | 1,824 | 2,105 | 2,079 | 2,254 | 2,418 | 2,249 | 2,055 | 2,051 | 1,868 | 24,794 |
| Total                    | 2.765 | 2.895 | 3,011 | 2.540 | 3,256 | 3,333 | 3,726 | 3,956 | 3,697 | 3,301 | 3,210 | 3,040 | 38,730 |



#### 2.2.1 Standard for answering 9-1-1 Calls

Ninety percent (90%) of all 9-1-1 calls arriving at the Public Safety Answering Point (PSAP) SHALL be answered within (≤) fifteen (15) seconds. Ninety-five (95%) of all 9-1-1 calls SHOULD be answered within (≤) twenty (20) seconds. A call flow diagram is available in Exhibit A.



|                  |     | T   | RAF | IC A | CCID | ENT  | SUM | MAR | Y   |     |     |     |     |
|------------------|-----|-----|-----|------|------|------|-----|-----|-----|-----|-----|-----|-----|
| 2022             | JAN | FEB | MAR | APR  | MAY  | JUNE | JUL | AUG | SEP | ост | NOV | DEC | YTD |
| Fatal            | 0   | 0   | 0   | 0    | 0    | 0    | 0   | 0   |     |     |     |     | 0   |
| Personal Injury  | 14  | 4   | 9   | 6    | 13   | 6    | 8