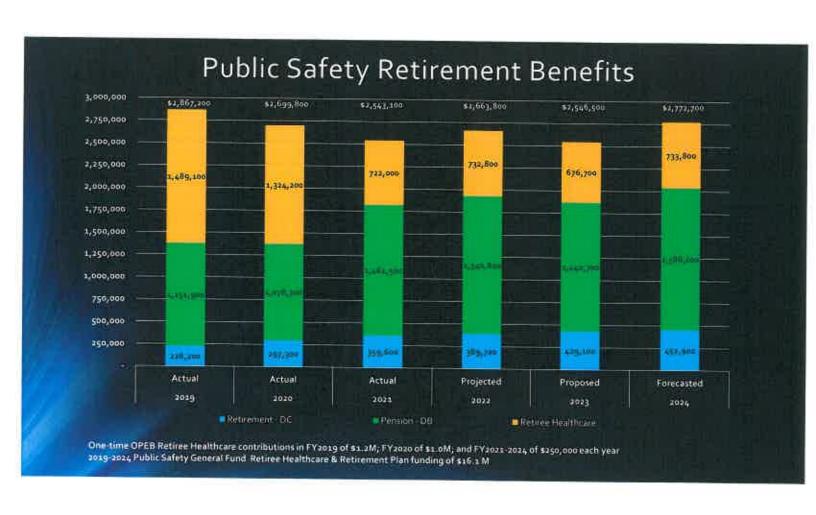

## F. NEW BUSINESS

- 1. Plymouth Walk PUD Consideration, **Resolution #2022-09-13-53**, *Township Planner Laura Haw*
- 2. Award Contract for the 2022 Sidewalk Gap Program, **Resolution #2022-09-13-54**, *Township Engineer Jeremy Schrot, P.E.*
- 3. Award Contract for Golfview Park Sidewalks and Township Hall Sidewalk Replacement, **Resolution #2022-09-13-55**, *Township Engineer Jeremy Schrot, P.E.*
- 4. Establishment of Annual Tax Rate for Submission to Wayne County, **Resolution** #2022-09-13-56, *Treasurer Bob Doroshewitz*
- 5. FY 2022Budget Amendments, **Resolution #2022-09-13-57**, Finance Director Ginger Moriarty
- 6. FY 2023/24 Public Safety Budget Review, *Finance Director Ginger Moriarty, Fire Chief Patrick Conely, Police Chief James Knittel, Assistant Police Chief Daniel Kudra*
- G. PUBLIC COMMENT (Limited to 3 Minutes)
- H. BOARD COMMENTS
- I. ADJOURNMENT