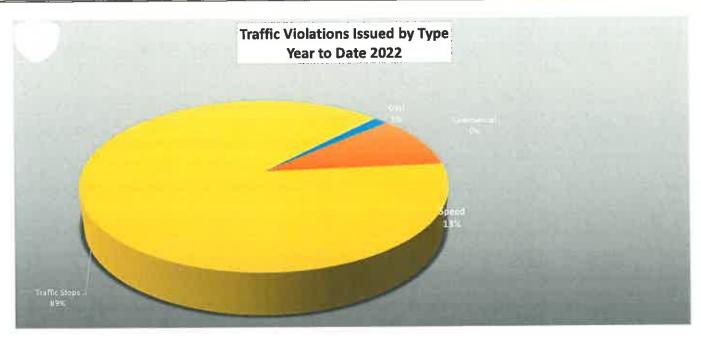

241 | 225 | 286 | 252 | 214 | 188 | 2,847     |

|            |     |     |     |     | Numb | er of Arr | ests |     |     |     |     |     |           |
|------------|-----|-----|-----|-----|------|-----------|------|-----|-----|-----|-----|-----|-----------|
| 2021       | JAN | FEB | MAR | APR | MAY  | JUNE      | JUL  | AUG | SEP | ОСТ | NOV | DEC | YTD TOTAL |
| Felony     | 5   | 7   | 8   | 4   | 12   | 6         | 4    | 8   | 11  | 4   | - 6 | 3   | 78        |
| Misdemenor | 26  | 39  | 26  | 48  | 24   | 28        | 33   | 29  | 50  | 22  | 26  | 33  | 384       |
| Citations  | 114 | 65  | 107 | 121 | 120  | 103       | 112  | 135 | 159 | 131 | 114 | 77  | 1,358     |
| Total      | 145 | 111 | 141 | 173 | 156  | 137       | 149  | 172 | 220 | 157 | 146 | 113 | 1,820     |



#### **NUMBER OF ARRESTS**

| YEAR | JAN | FEB | MAR | APR | MAY | JUNE | JUL | AUG | SEP | ОСТ | NOV | DEC | YTD TOTAL |
|------|-----|-----|-----|-----|-----|------|-----|-----|-----|-----|-----|-----|-----------|
| 2022 | 56  | 31  | 51  | 27  | 56  | 45   | 44  | 53  | _   |     |     |     | 363       |
| 2021 | 31  | 46  | 34  | 52  | 36  | 34   | 37  | 37  | 61  | 26  | 32  | 36  | 462       |



### **FOIA Monthly Report**

Run Date: 09/01/2022 8:01 AM

| Create Date        | Company Name                             | Customer Full Name            | Type of Information<br>Requested                                                                                  | Amount of Payment                                                                                             |
|-----