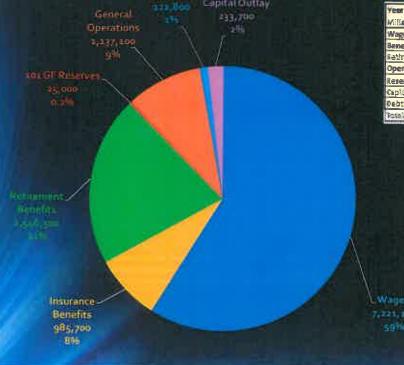

## F. NEW BUSINESS

- 1. Plymouth Walk PUD Consideration, **Resolution #2022-09-13-53**, *Township Planner Laura Haw*
- 2. Award Contract for the 2022 Sidewalk Gap Program, **Resolution #2022-09-13-54**, *Township Engineer Jeremy Schrot, P.E.*
- 3. Award Contract for Golfview Park Sidewalks and Township Hall Sidewalk Replacement, **Resolution #2022-09-13-55**, *Township Engineer Jeremy Schrot, P.E.*
- 4. Establishment of Annual Tax Rate for Submission to Wayne County, **Resolution** #2022-09-13-56, *Treasurer Bob Doroshewitz*
- 5. FY 2022Budget Amendments, **Resolution #2022-09-13-57**, Finance Director Ginger Moriarty
- 6. FY 2023/24 Public Safety Budget Review, *Finance Director Ginger Moriarty, Fire Chief Patrick Conely, Police Chief James Knittel, Assistant Police Chief Daniel Kudra*
- G. PUBLIC COMMENT (Limited to 3 Minutes)
- H. BOARD COMMENTS
- I. ADJOURNMENT