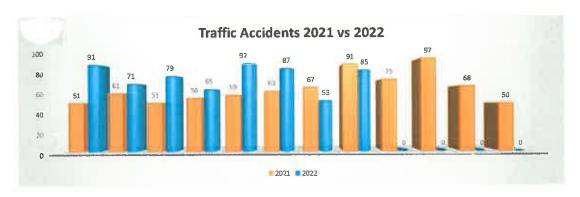

| 91  | 71  | 79  | 65   | 92   | 87   | 53  | 85  | 0   | 0   | 0   | 0   | 623 |
| 2021             | JAN | FEB | MAR | APR  | MAY  | JUNE | JUL | AUG | SEP | ост | NOV | DEC | YTD |
| Fatal            | 0   | 0   | 0   | 0    | 0    | 0    | 0   | 0   | 0   | 0   | 0   | 0   | 0   |
| Personal Injury  | 9   | 8   | 7   | 8    | 10   | 7    | 13  | 17  | 10  | 13  | 7   | 6   | 115 |
| Property Damage  | 37  | 41  | 29  | 35   | 37   | 45   | 42  | 61  | 50  | 67  | 50  | 39  | 533 |
| Private Property | 0   | 10  | 15  | 13   | 12   | _11  | 12  | 12  | 15  | 17  | 11  | 5   | 133 |
| Hit and Run      | 5   | 2   | 0   | 0    | 0    | 0    | 0   | 1   | 0   | 0   | 0   | 0   | 8   |
| Total            | 51  | 61  | 51  | 56   | 59   | 63   | 67  | 91  | 75  | 97  | 68  | 50  | 789 |





#### TRAFFIC VIOLATION SUMMARY

| January 1, 2022 through December 31, 2022 |     |     |     |     |     |      |     |     |     |     |     |     |           |
|-------------------------------------------|-----|-----|-----|-----|-----|------|-----|-----|-----|-----|-----|-----|-----------|
| 2022                                      | JAN | FEB | MAR | APR | MAY | JUNE | JUL | AUG | SEP | OCT | NOV | DEC | YTD TOTAL |
| OWI                                       | 3   | 5   | 6   | 1   | 2   | 9    | 12  | 6   |     |     |     |     | 44        |
| Speed                                     | 47  | 33  | 33  | 34  | 46  | 24   | 23  | 41  |     |     |     |     | 281       |
| Commercial                                | 0   | 0   | 0   | 0   | 0   | 0    | 0   | 0   | 0   | 0   | 0