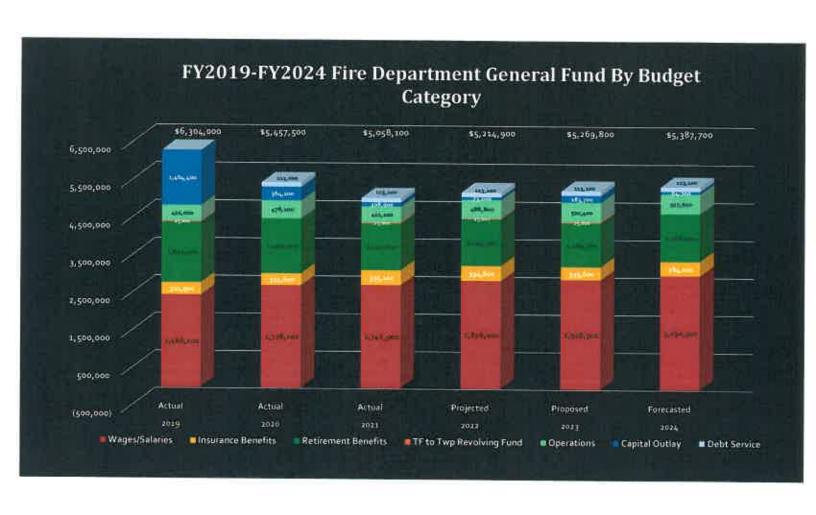

## F. NEW BUSINESS

- 1. Plymouth Walk PUD Consideration, **Resolution #2022-09-13-53**, *Township Planner Laura Haw*
- 2. Award Contract for the 2022 Sidewalk Gap Program, **Resolution #2022-09-13-54**, *Township Engineer Jeremy Schrot, P.E.*
- 3. Award Contract for Golfview Park Sidewalks and Township Hall Sidewalk Replacement, **Resolution #2022-09-13-55**, *Township Engineer Jeremy Schrot, P.E.*
- 4. Establishment of Annual Tax Rate for Submission to Wayne County, **Resolution** #2022-09-13-56, *Treasurer Bob Doroshewitz*
- 5. FY 2022Budget Amendments, **Resolution #2022-09-13-57**, Finance Director Ginger Moriarty
- 6. FY 2023/24 Public Safety Budget Review, *Finance Director Ginger Moriarty, Fire Chief Patrick Conely, Police Chief James Knittel, Assistant Police Chief Daniel Kudra*
- G. PUBLIC COMMENT (Limited to 3 Minutes)
- H. BOARD COMMENTS
- I. ADJOURNMENT