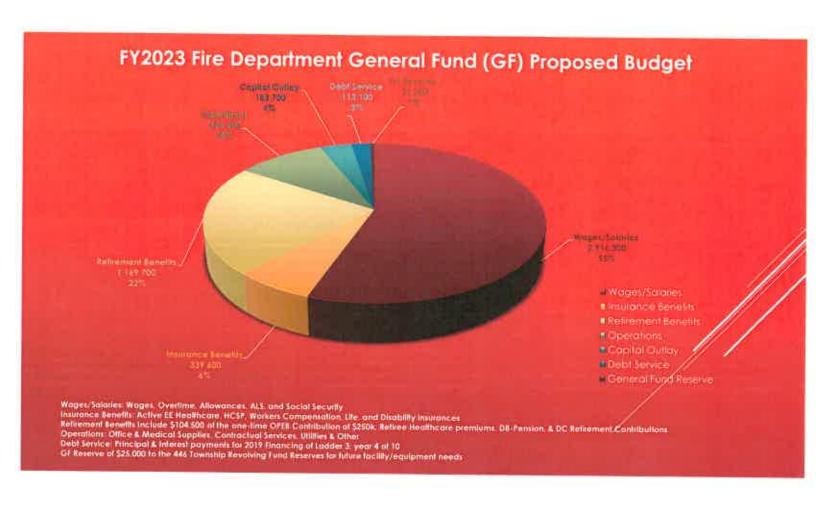

ver the FY2022 Amended Budget primarily due to reduced expenditures for Prisoner Housing.

- FY2023 Fire Department budget reflects an overall decrease in General Fund expenditures of \$89,800 or 1.8% over the FY2022 Amended Budget and is primarily due a reduction in medical healthcare premiums expected for FY2023.
- FY2023 Fire Department proposed budgets for all funds include the use of ARPA Funding of \$325,000 and a use of \$20,000 from the Township Revolving Fund reserves.





## FY2023 FIRE DEPARTMENT BUDGET

- FY2023 General Fund Fire& Emergency Management Department Proposed Budget of \$5,271,600
- FY2023 ARPA Fund Fire Department Proposed Budget of \$325,000 (Ambulance)
- FY2023 Township Revolving Fund Fire Department Proposed Budget of \$20,000
- Proposed Budget of \$5.589,100







- Built 2006
- Original Carpet and Paint
- Original Furnaces
- Water Heater Replaced
   September 2022







## **MISSION STATMENT**

The mission of the Plymouth Township Fire Department is to ensure the protection of life and property by providing Fire Suppression, Rescue Operations, Paramedic Services, Hazardous Materials Response, Emergency Management Services, Environmental Emergency Mitigation, and Fire Investigations





2023 Budget Review

## 2023 ORGANIZATIONAL CHART

## STAFFING DETAILS

11 FT Police Service Aides

Clerical ...... 1 FT Administrative

1 FT Administrative

1 FT Records (FOIA)

1 FT Front Desk/ Records



## SCHOOL RESOURCE OFFICER

- · Security Assessments Access control /video capabilities, police/fire access
- · Investigate student related safety/criminal