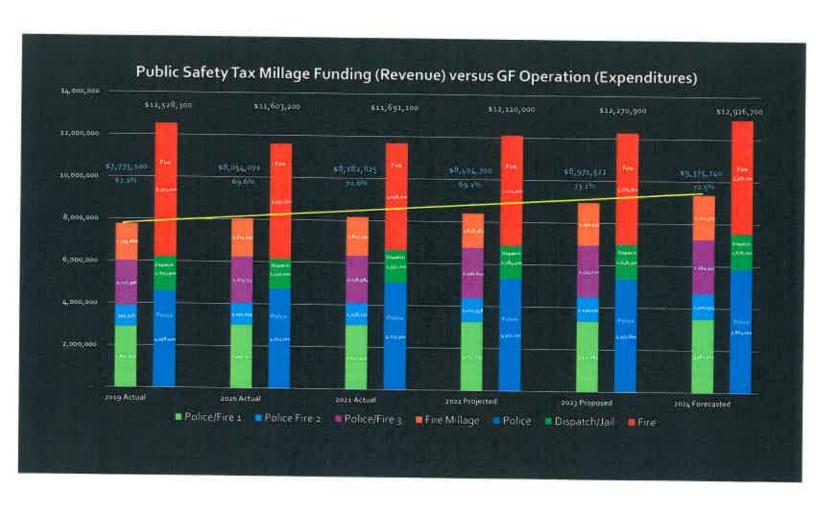

n
- Communications Chairs (3)



## PLANNED COMMUNITY OUTREACH



- Coffee with a Cop
- Houses of Worship Committee
- Public Safety Open House
- "Run, Hide, Fight" Active Assailant Program
- "If you see something, say something" HOA Program
- Senior Fraud & Financial Exploitation Program
- " One Pill Can Kill" Opioid Program

## CURRENT COMMUNITY OUTREACH

- · Christmas to the Community
- First Step Giving Tree
- · Annual No Shave November Fundraiser
- · Fire Department Open House
- · Honor Guard
- · First Responders Food Drive
- · Little Free Library
- · Michigan Foster Care Closet







# BUDGET NEEDS BEYOND 2023

- Patrol Cars (Recurring)
- · Replacement of Police Server
- · Replacement of Data Switches
- · Replacement of Patrol Car Modems
- · Replacement Ballistic Shield























## FY2023 Public Safety \$12.2M General Fund Proposed Budget



| Year World        | 96.  | 2015          | 2015          | 2018          | 20028               | Public Safety |
|-------------------|------|---------------|---------------|---------------|---------------------|---------------|
| Millage           | Use  | Police/Fire 1 | Police/Fire 2 | Police/Fire 3 | Singrat Balling and | Miliage       |
| Wages             | 5996 | 1,968,997     | 678,023       | 1,447,925     | 1,099,253           | 5,293,198     |
| Benefits          | 8%   | 266,983       | 91,935        | 196,329       | 122,076             | 717,722       |
| Retirement        | 21%  | 694,155       | 239,032       | 510,455       | 420/409             | 1,865,077     |
| Operations        | 9%   | 300,356