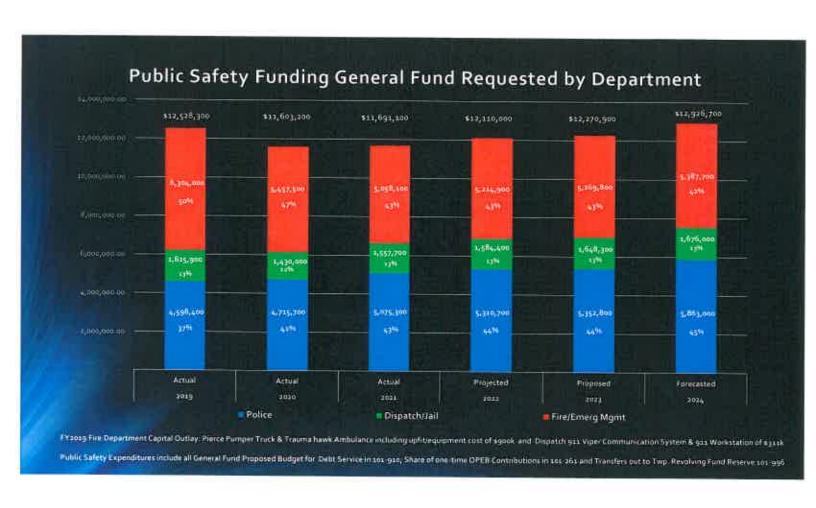

ion
- Communications Chairs (3)



## PLANNED COMMUNITY OUTREACH



- Coffee with a Cop
- Houses of Worship Committee
- Public Safety Open House
- "Run, Hide, Fight" Active Assailant Program
- "If you see something, say something" HOA Program
- Senior Fraud & Financial Exploitation Program
- " One Pill Can Kill" Opioid Program

## CURRENT COMMUNITY OUTREACH

- · Christmas to the Community
- First Step Giving Tree
- · Annual No Shave November Fundraiser
- · Fire Department Open House
- · Honor Guard
- · First Responders Food Drive
- · Little Free Library
- · Michigan Foster Care Closet







# BUDGET NEEDS BEYOND 2023

- Patrol Cars (Recurring)
- · Replacement of Police Server
- · Replacement of Data Switches
- · Replacement of Patrol Car Modems
- · Replacement Ballistic Shield























## FY2023 Public Safety \$12.2M General Fund Proposed Budget



| Year World        | 96.  | 2015          | 2015          | 2018          | 20028               | Public Safety |
|-------------------|------|---------------|---------------|---------------|---------------------|---------------|
| Millage           | Use  | Police/Fire 1 | Police/Fire 2 | Police/Fire 3 | Singrat Balling and | Miliage       |
| Wages             | 5996 | 1,968,997     | 678,023       | 1,447,925     | 1,099,253           | 5,293,198     |
| Benefits          | 8%   | 266,983       | 91,935        | 196,329       | 122,076             | 717,722       |
| Retirement        | 21%  | 694,155       | 239,032       | 510,455       | 420/409             | 1,865,077     |
| Operations        | 9%   | 300,3