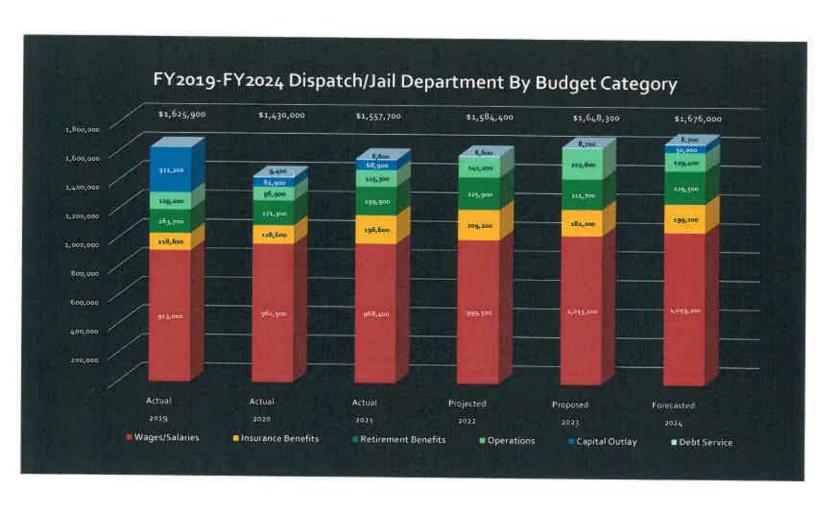

Communications Chairs (3)



## PLANNED COMMUNITY OUTREACH



- Coffee with a Cop
- Houses of Worship Committee
- Public Safety Open House
- "Run, Hide, Fight" Active Assailant Program
- "If you see something, say something" HOA Program
- Senior Fraud & Financial Exploitation Program
- " One Pill Can Kill" Opioid Program

## CURRENT COMMUNITY OUTREACH

- · Christmas to the Community
- First Step Giving Tree
- · Annual No Shave November Fundraiser
- · Fire Department Open House
- · Honor Guard
- · First Responders Food Drive
- · Little Free Library
- · Michigan Foster Care Closet







# BUDGET NEEDS BEYOND 2023

- Patrol Cars (Recurring)
- · Replacement of Police Server
- · Replacement of Data Switches
- · Replacement of Patrol Car Modems
- · Replacement Ballistic Shield























## FY2023 Public Safety \$12.2M General Fund Proposed Budget



| Year World        | 96.  | 2015          | 2015          | 2018          | 20028               | Public Safety |
|-------------------|------|---------------|---------------|---------------|---------------------|---------------|
| Millage           | Use  | Police/Fire 1 | Police/Fire 2 | Police/Fire 3 | Singrat Balling and | Miliage       |
| Wages             | 5996 | 1,968,997     | 678,023       | 1,447,925     | 1,099,253           | 5,293,198     |
| Benefits          | 8%   | 266,983       | 91,935        | 196,329       | 122,076             | 717,722       |
| Retirement        | 21%  | 694,155       | 239,032       | 510,455       | 420/409             | 1,865,077     |
| Operations        | 9%   | 300,356