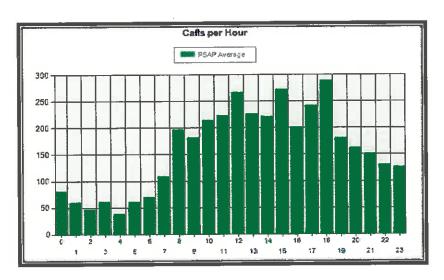

| 0     | 12,100 |
|                 | 7-12-2-13 |       |       | - 8   | 1     |       |       | -75   |       |       |       | 35 S  |        |
|                 |           |       |       | F     | OLICE | RESPO | NSE   |       |       |       |       |       |        |
| 2021            | JAN       | FEB   | MAR   | APR   | MAY   | JUNE  | JUL   | AUG   | SEP   | ОСТ   | NOV   | DEC   | YTD    |
| City Police     | 408       | 348   | 481   | 436   | 482   | 565   | 552   | 551   | 531   | 515   | 465   | 467   | 5,801  |
| Township Police | 750       | 765   | 953   | 854   | 866   | 916   | 950   | 924   | 1,018 | 856   | 890   | 801   | 10,543 |
| Total           | 1,158     | 1,113 | 1,434 | 1,290 | 1,348 | 1,481 | 1,502 | 1,475 | 1,549 | 1,371 | 1,355 | 1,268 | 16,344 |





| 2022 DISPATCH            | JAN   | FEB   | MAR   | APR   | MAY   | JUNE  | JUL   | AUG   | SEP   | OCT   | NOV   | DEC   | YTD    |
|--------------------------|-------|-------|-------|-------|-------|-------|-------|-------|-------|-------|-------|-------|--------|
| # of 911 Calls           | 1,053 | 978   | 1,179 | 1,060 | 1,113 | 1,136 | 1,115 | 1,197 |       |       |       |       | 8,831  |
| # of Non-Emergency Calls | 1,944 | 1,762 | 1,983 | 1,986 | 2,273 | 2,343 | 2,260 | 2,481 |       |       |       |       | 17,032 |
| Total                    | 2,997 | 2,740 | 3,162 | 3,046 | 3,386 | 3,479 | 3,375 | 3,678 | 0     | 0     | 0     | 0     | 25,863 |
|                          |       |       |       |       | 1000  |       |       |       |       | 7     |       |       |