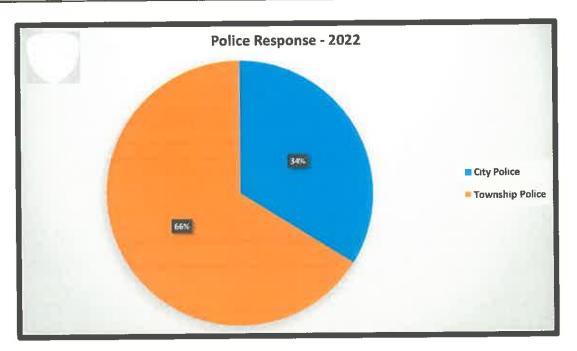

0     | 0     | 12,100 |
|                 | 7-12-2-13 |       |       | - 8   | 1     |       |       | -75   |       |       |       | 35 S  |        |
|                 |           |       |       | F     | OLICE | RESPO | NSE   |       |       |       |       |       |        |
| 2021            | JAN       | FEB   | MAR   | APR   | MAY   | JUNE  | JUL   | AUG   | SEP   | ОСТ   | NOV   | DEC   | YTD    |
| City Police     | 408       | 348   | 481   | 436   | 482   | 565   | 552   | 551   | 531   | 515   | 465   | 467   | 5,801  |
| Township Police | 750       | 765   | 953   | 854   | 866   | 916   | 950   | 924   | 1,018 | 856   | 890   | 801   | 10,543 |
| Total           | 1,158     | 1,113 | 1,434 | 1,290 | 1,348 | 1,481 | 1,502 | 1,475 | 1,549 | 1,371 | 1,355 | 1,268 | 16,344 |





| 2022 DISPATCH            | JAN   | FEB   | MAR   | APR   | MAY   | JUNE  | JUL   | AUG   | SEP   | OCT   | NOV   | DEC   | YTD    |
|--------------------------|-------|-------|-------|-------|-------|-------|-------|-------|-------|-------|-------|-------|--------|
| # of 911 Calls           | 1,053 | 978   | 1,179 | 1,060 | 1,113 | 1,136 | 1,115 | 1,197 |       |       |       |       | 8,831  |
| # of Non-Emergency Calls | 1,944 | 1,762 | 1,983 | 1,986 | 2,273 | 2,343 | 2,260 | 2,481 |       |       |       |       | 17,032 |
| Total                    | 2,997 | 2,740 | 3,162 | 3,046 | 3,386 | 3,479 | 3,375 | 3,678 | 0     | 0     | 0     | 0     | 25,863 |
|                          |       |       |       |       | 1000  |       |       |       |       | 7     |       |       |