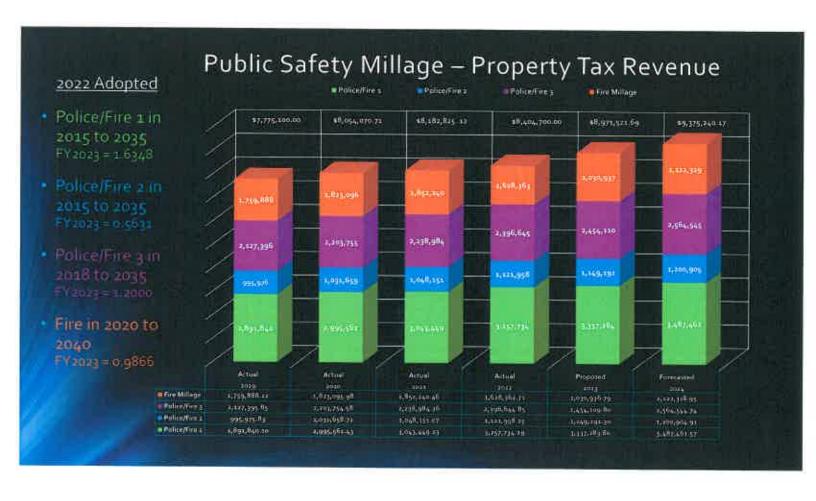

ation
- Communications Chairs (3)



## PLANNED COMMUNITY OUTREACH



- Coffee with a Cop
- Houses of Worship Committee
- Public Safety Open House
- "Run, Hide, Fight" Active Assailant Program
- "If you see something, say something" HOA Program
- Senior Fraud & Financial Exploitation Program
- " One Pill Can Kill" Opioid Program

## CURRENT COMMUNITY OUTREACH

- · Christmas to the Community
- First Step Giving Tree
- · Annual No Shave November Fundraiser
- · Fire Department Open House
- · Honor Guard
- · First Responders Food Drive
- · Little Free Library
- · Michigan Foster Care Closet







# BUDGET NEEDS BEYOND 2023

- Patrol Cars (Recurring)
- · Replacement of Police Server
- · Replacement of Data Switches
- · Replacement of Patrol Car Modems
- · Replacement Ballistic Shield























## FY2023 Public Safety \$12.2M General Fund Proposed Budget



| Year World        | 96.  | 2015          | 2015          | 2018          | 20028               | Public Safety |
|-------------------|------|---------------|---------------|---------------|---------------------|---------------|
| Millage           | Use  | Police/Fire 1 | Police/Fire 2 | Police/Fire 3 | Singrat Balling and | Miliage       |
| Wages             | 5996 | 1,968,997     | 678,023       | 1,447,925     | 1,099,253           | 5,293,198     |
| Benefits          | 8%   | 266,983       | 91,935        | 196,329       | 122,076             | 717,722       |
| Retirement        | 21%  | 694,155       | 239,032       | 510,455       | 420/409             | 1,865,077     |
| Operations        | 9%   | 300