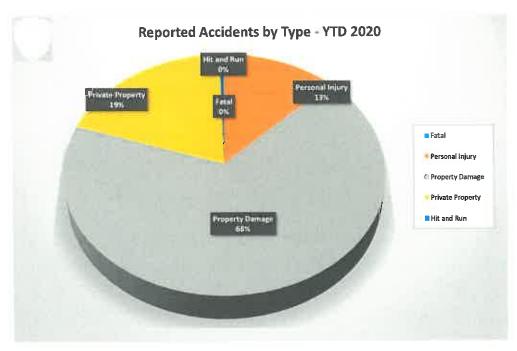

| 91  | 71  | 79  | 65   | 92   | 87   | 53  | 85  | 0   | 0   | 0   | 0   | 623 |
| 2021             | JAN | FEB | MAR | APR  | MAY  | JUNE | JUL | AUG | SEP | ост | NOV | DEC | YTD |
| Fatal            | 0   | 0   | 0   | 0    | 0    | 0    | 0   | 0   | 0   | 0   | 0   | 0   | 0   |
| Personal Injury  | 9   | 8   | 7   | 8    | 10   | 7    | 13  | 17  | 10  | 13  | 7   | 6   | 115 |
| Property Damage  | 37  | 41  | 29  | 35   | 37   | 45   | 42  | 61  | 50  | 67  | 50  | 39  | 533 |
| Private Property | 0   | 10  | 15  | 13   | 12   | _11  | 12  | 12  | 15  | 17  | 11  | 5   | 133 |
| Hit and Run      | 5   | 2   | 0   | 0    | 0    | 0    | 0   | 1   | 0   | 0   | 0   | 0   | 8   |
| Total            | 51  | 61  | 51  | 56   | 59   | 63   | 67  | 91  | 75  | 97  | 68  | 50  | 789 |





#### TRAFFIC VIOLATION SUMMARY

| January 1, 2022 through December 31, 2022 |     |     |     |     |     |      |     |     |     |     |     |     |           |
|-------------------------------------------|-----|-----|-----|-----|-----|------|-----|-----|-----|-----|-----|-----|-----------|
| 2022                                      | JAN | FEB | MAR | APR | MAY | JUNE | JUL | AUG | SEP | OCT | NOV | DEC | YTD TOTAL |
| OWI                                       | 3   | 5   | 6   | 1   | 2   | 9    | 12  | 6   |     |     |     |     | 44        |
| Speed                                     | 47  | 33  | 33  | 34  | 46  | 24   | 23  | 41  |     |     |     |     | 281       |
| Commercial                                | 0   | 0   | 0   | 0   | 0   | 0    | 0   | 0   | 0   | 0   | 0