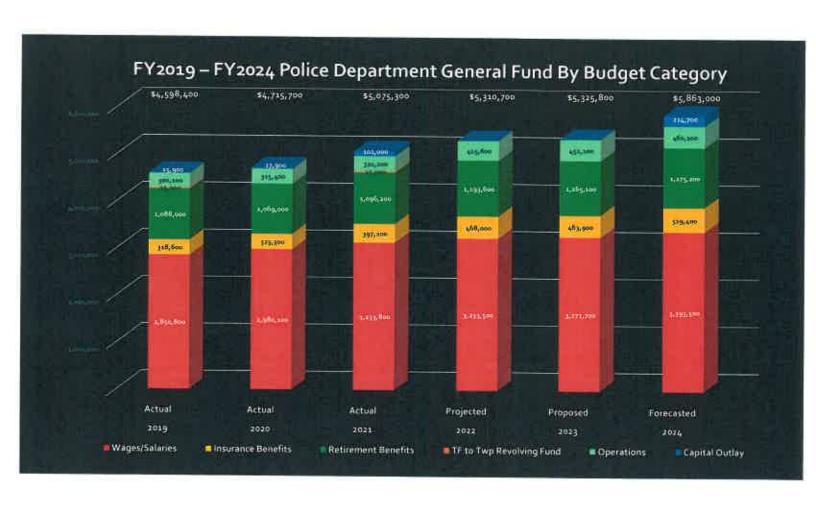

- Communications Chairs (3)



## PLANNED COMMUNITY OUTREACH



- Coffee with a Cop
- Houses of Worship Committee
- Public Safety Open House
- "Run, Hide, Fight" Active Assailant Program
- "If you see something, say something" HOA Program
- Senior Fraud & Financial Exploitation Program
- " One Pill Can Kill" Opioid Program

## CURRENT COMMUNITY OUTREACH

- · Christmas to the Community
- First Step Giving Tree
- · Annual No Shave November Fundraiser
- · Fire Department Open House
- · Honor Guard
- · First Responders Food Drive
- · Little Free Library
- · Michigan Foster Care Closet







# BUDGET NEEDS BEYOND 2023

- Patrol Cars (Recurring)
- · Replacement of Police Server
- · Replacement of Data Switches
- · Replacement of Patrol Car Modems
- · Replacement Ballistic Shield























## FY2023 Public Safety \$12.2M General Fund Proposed Budget



| Year World        | 96.  | 2015          | 2015          | 2018          | 20028               | Public Safety |
|-------------------|------|---------------|---------------|---------------|---------------------|---------------|
| Millage           | Use  | Police/Fire 1 | Police/Fire 2 | Police/Fire 3 | Singrat Balling and | Miliage       |
| Wages             | 5996 | 1,968,997     | 678,023       | 1,447,925     | 1,099,253           | 5,293,198     |
| Benefits          | 8%   | 266,983       | 91,935        | 196,329       | 122,076             | 717,722       |
| Retirement        | 21%  | 694,155       | 239,032       | 510,455       | 420/409             | 1,865,077     |
| Operations        | 9%   | 300,356