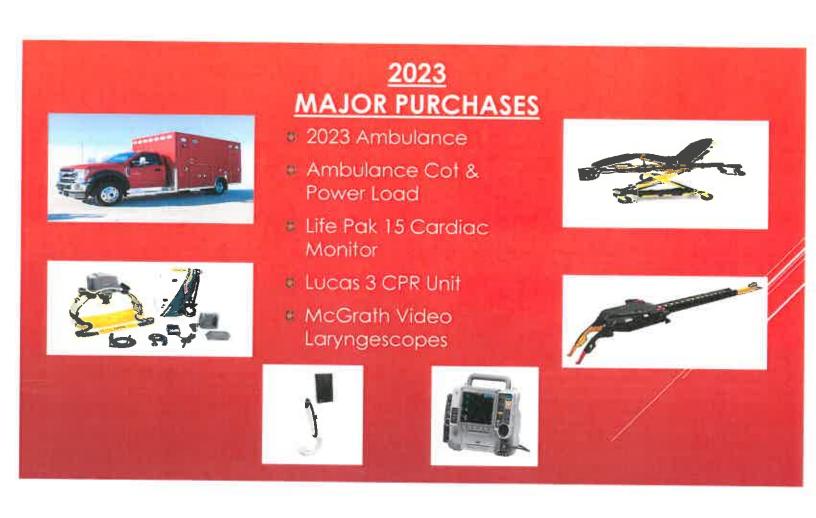

tment budget reflects an overall decrease in General Fund expenditures of \$89,800 or 1.8% over the FY2022 Amended Budget and is primarily due a reduction in medical healthcare premiums expected for FY2023.
- FY2023 Fire Department proposed budgets for all funds include the use of ARPA Funding of \$325,000 and a use of \$20,000 from the Township Revolving Fund reserves.





## FY2023 FIRE DEPARTMENT BUDGET

- FY2023 General Fund Fire& Emergency Management Department Proposed Budget of \$5,271,600
- FY2023 ARPA Fund Fire Department Proposed Budget of \$325,000 (Ambulance)
- FY2023 Township Revolving Fund Fire Department Proposed Budget of \$20,000
- Proposed Budget of \$5.589,100







- Built 2006
- Original Carpet and Paint
- Original Furnaces
- Water Heater Replaced
   September 2022







## **MISSION STATMENT**

The mission of the Plymouth Township Fire Department is to ensure the protection of life and property by providing Fire Suppression, Rescue Operations, Paramedic Services, Hazardous Materials Response, Emergency Management Services, Environmental Emergency Mitigation, and Fire Investigations





2023 Budget Review

## 2023 ORGANIZATIONAL CHART

## STAFFING DETAILS

11 FT Police Service Aides

Clerical ...... 1 FT Administrative

1 FT Administrative

1 FT Records (FOIA)

1 FT Front Desk/ Records



## SCHOOL RESOURCE OFFICER

- · Security Assessments Access control /video capabilities, police/fire access
- · Investigate student related safety/criminal concerns
- · TEAM Officer Build trust and rapport with our Township students
- · Safety Programs and Presenta