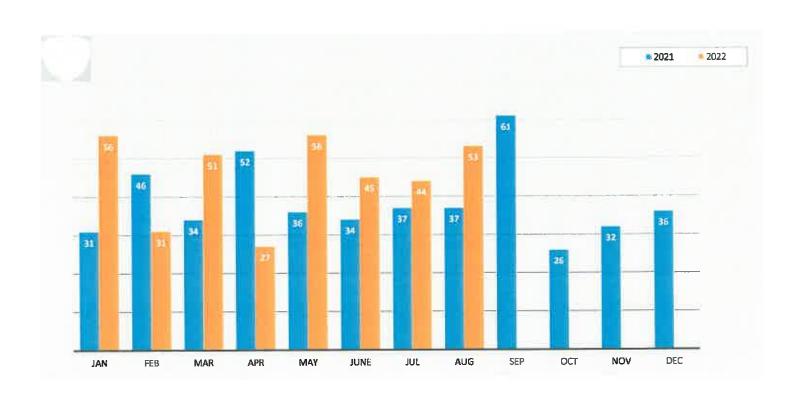

| 12   | 6         | 4    | 8   | 11  | 4   | - 6 | 3   | 78        |
| Misdemenor | 26  | 39  | 26  | 48  | 24   | 28        | 33   | 29  | 50  | 22  | 26  | 33  | 384       |
| Citations  | 114 | 65  | 107 | 121 | 120  | 103       | 112  | 135 | 159 | 131 | 114 | 77  | 1,358     |
| Total      | 145 | 111 | 141 | 173 | 156  | 137       | 149  | 172 | 220 | 157 | 146 | 113 | 1,820     |



#### **NUMBER OF ARRESTS**

| YEAR | JAN | FEB | MAR | APR | MAY | JUNE | JUL | AUG | SEP | ОСТ | NOV | DEC | YTD TOTAL |
|------|-----|-----|-----|-----|-----|------|-----|-----|-----|-----|-----|-----|-----------|
| 2022 | 56  | 31  | 51  | 27  | 56  | 45   | 44  | 53  | _   |     |     |     | 363       |
| 2021 | 31  | 46  | 34  | 52  | 36  | 34   | 37  | 37  | 61  | 26  | 32  | 36  | 462       |



### **FOIA Monthly Report**

Run Date: 09/01/2022 8:01 AM

| Create Date        | Company Name                             | Customer Full Name            | Type of Information<br>Requested                                                                                  | Amount of Payment                                                                                             |
|--------------------|------------------------------------------|-------------------------------|-------------------------------------------------------------------------------------------------------------------|---------------------------------------------------------------------------------------------------------------|
| 8/2/2022           | Kukun / (www.mykukun.com)                | Ms Nelja Holmquist