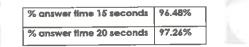

| JUNE  | JUL   | AUG   | SEP   | OCT   | NOV   | DEC   | YTD    |
| # of 911 Calls           | 1,014 | 961   | 805   | 716   | 1,151 | 1,254 | 1,472 | 1,538 | 1,448 | 1,246 | 1,159 | 1,172 | 13,936 |
| # of Non-Emergency Calls | 1.751 | 1,934 | 2,206 | 1,824 | 2,105 | 2,079 | 2,254 | 2,418 | 2,249 | 2,055 | 2,051 | 1,868 | 24,794 |
| Total                    | 2.765 | 2.895 | 3,011 | 2.540 | 3,256 | 3,333 | 3,726 | 3,956 | 3,697 | 3,301 | 3,210 | 3,040 | 38,730 |



#### 2.2.1 Standard for answering 9-1-1 Calls

Ninety percent (90%) of all 9-1-1 calls arriving at the Public Safety Answering Point (PSAP) SHALL be answered within (≤) fifteen (15) seconds. Ninety-five (95%) of all 9-1-1 calls SHOULD be answered within (≤) twenty (20) seconds. A call flow diagram is available in Exhibit A.



|                  |     | T   | RAF | IC A | CCID | ENT  | SUM | MAR | Y   |     |     |     |     |
|------------------|-----|-----|-----|------|------|------|-----|-----|-----|-----|-----|-----|-----|
| 2022             | JAN | FEB | MAR | APR  | MAY  | JUNE | JUL | AUG | SEP | ост | NOV | DEC | YTD |
| Fatal            | 0   | 0   | 0   | 0    | 0    | 0    | 0   | 0   |     |     |     |     | 0   |
| Personal Injury  | 14  | 4   | 9   | 6    | 13   | 6    | 8   | 18  |     |     |     |     | 78  |
| Property Damage  | 58  | 59  | 53_ | 44   | 63   | 61   | 37  | 47  |     |     |     |     | 422 |
| Private Property | 18  | 8   | 16  | 15   | 16   | 19   | 8   | 20  |     |     |     |     | 120 |
| Hit and Run      | 1   | 0   | 1   | 0    | 0    | 1    | 0   | 0   |     |     |